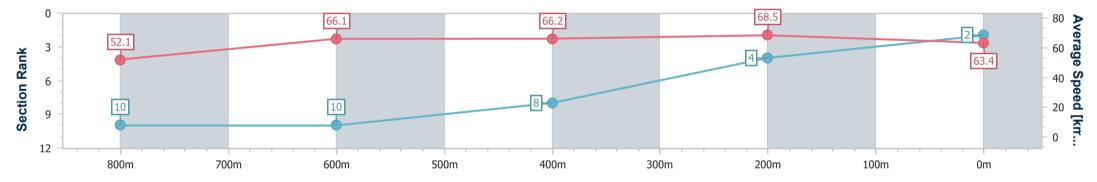

Race 5: MAEVA HOSPITALITY Class 4 Handicap - 1000m

24 September 2023 - 15:26 Track Rating: Good 4, Weather: Overcast, Rail Position: +2m Entire

| Section                | Overall                  | 800m                      | 600m                      | 400m                     | 200m                     |
|------------------------|--------------------------|---------------------------|---------------------------|--------------------------|--------------------------|
| Section Times          | 0:57.75 [2]<br>(0:13.82) | 0:43.93 [10]<br>(0:11.03) | 0:32.90 [10]<br>(0:11.04) | 0:21.86 [8]<br>(0:10.53) | 0:11.33 [4]<br>(0:11.33) |
| Average Speed [km/h]   | 52.1                     | 66.1                      | 66.2                      | 68.5                     | 63.4                     |
| Top Speed [km/h]       | 65.7                     | 67.0                      | 67.7                      | 69.1                     | 67.0                     |
| Avg. Dist. to Rail [m] | 6.1                      | 2.9                       | 2.6                       | 3.3                      | 3.4                      |
| Avg. Stride Freq. [Hz] | 2.3                      | 2.3                       | 2.4                       | 2.4                      | 2.3                      |
| Avg. Stride Length [m] | 6.2                      | 7.6                       | 7.8                       | 7.8                      | 7.6                      |