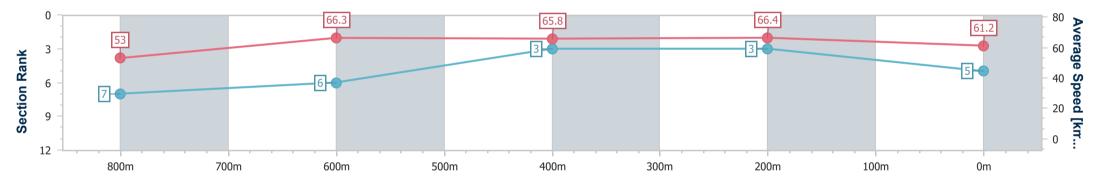

Race 5: MAEVA HOSPITALITY Class 4 Handicap - 1000m

24 September 2023 - 15:26 Track Rating: Good 4, Weather: Overcast, Rail Position: +2m Entire

| Section                | Overall                  | 800m                     | 600m                     | 400m                     | 200m                     |
|------------------------|--------------------------|--------------------------|--------------------------|--------------------------|--------------------------|
| Section Times          | 0:58.07 [5]<br>(0:13.58) | 0:44.49 [7]<br>(0:10.91) | 0:33.58 [6]<br>(0:10.96) | 0:22.62 [3]<br>(0:10.85) | 0:11.77 [3]<br>(0:11.77) |
| Average Speed [km/h]   | 53.0                     | 66.3                     | 65.8                     | 66.4                     | 61.2                     |
| Top Speed [km/h]       | 65.9                     | 67.3                     | 67.0                     | 67.3                     | 64.2                     |
| Avg. Dist. to Rail [m] | 3.7                      | 1.5                      | 0.5                      | 3.6                      | 4.2                      |
| Avg. Stride Freq. [Hz] | 2.3                      | 2.4                      | 2.4                      | 2.4                      | 2.3                      |
| Avg. Stride Length [m] | 6.2                      | 7.1                      | 7.5                      | 7.5                      | 7.4                      |