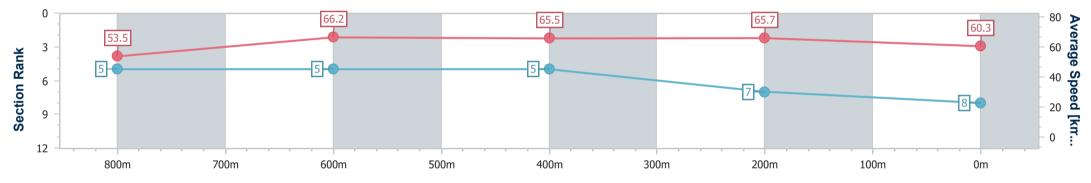

Race 5: MAEVA HOSPITALITY Class 4 Handicap - 1000m

Page 9/11

data processed by

24 September 2023 - 15:26 Track Rating: Good 4, Weather: Overcast, Rail Position: +2m Entire

| Section                | Overall                  | 800m                     | 600m                     | 400m                     | 200m                     |
|------------------------|--------------------------|--------------------------|--------------------------|--------------------------|--------------------------|
| Section Times          | 0:58.48 [8]<br>(0:13.47) | 0:45.01 [5]<br>(0:10.95) | 0:34.06 [5]<br>(0:11.14) | 0:22.92 [5]<br>(0:10.97) | 0:11.95 [7]<br>(0:11.95) |
| Average Speed [km/h]   | 53.5                     | 66.2                     | 65.5                     | 65.7                     | 60.3                     |
| Top Speed [km/h]       | 66.6                     | 67.4                     | 66.9                     | 67.0                     | 63.5                     |
| Avg. Dist. to Rail [m] | 4.5                      | 2.2                      | 2.4                      | 4.5                      | 4.9                      |
| Avg. Stride Freq. [Hz] | 2.4                      | 2.4                      | 2.4                      | 2.4                      | 2.3                      |
| Avg. Stride Length [m] | 6.2                      | 7.7                      | 7.6                      | 7.4                      | 7.2                      |