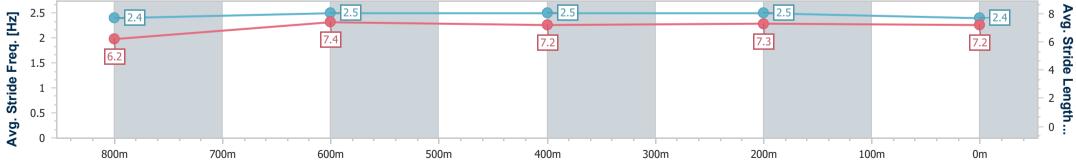

Race 5: MAEVA HOSPITALITY Class 4 Handicap - 1000m

24 September 2023 - 15:26 Track Rating: Good 4, Weather: Overcast, Rail Position: +2m Entire

| Section                | Overall                  | 800m                     | 600m                     | 400m                     | 200m                     |
|------------------------|--------------------------|--------------------------|--------------------------|--------------------------|--------------------------|
| Section Times          | 0:57.81 [4]<br>(0:13.27) | 0:44.54 [1]<br>(0:10.86) | 0:33.68 [2]<br>(0:11.19) | 0:22.49 [2]<br>(0:10.79) | 0:11.70 [2]<br>(0:11.70) |
| Average Speed [km/h]   | 54.3                     | 66.4                     | 65.2                     | 66.8                     | 61.5                     |
| Top Speed [km/h]       | 66.8                     | 67.7                     | 66.6                     | 67.9                     | 64.5                     |
| Avg. Dist. to Rail [m] | 7.8                      | 1.0                      | 2.4                      | 3.4                      | 2.9                      |
| Avg. Stride Freq. [Hz] | 2.4                      | 2.5                      | 2.5                      | 2.5                      | 2.4                      |
| Avg. Stride Length [m] | 6.2                      | 7.4                      | 7.2                      | 7.3                      | 7.2                      |