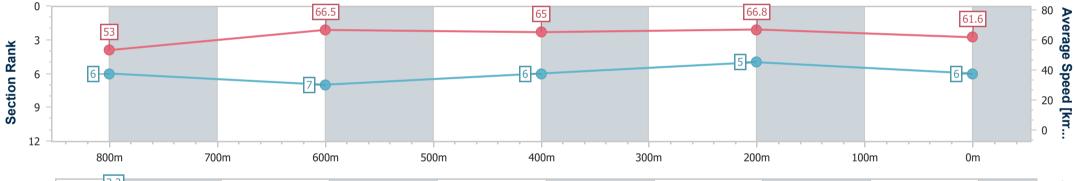

Race 5: MAEVA HOSPITALITY Class 4 Handicap - 1000m

Page 7/11

data processed by

24 September 2023 - 15:26 Track Rating: Good 4, Weather: Overcast, Rail Position: +2m Entire

| Secti         | ion        | Overall                  | 800m                     | 600m                     | 400m                     | 200m                     |
|---------------|------------|--------------------------|--------------------------|--------------------------|--------------------------|--------------------------|
| Section       | Times      | 0:58.19 [6]<br>(0:13.56) | 0:44.63 [6]<br>(0:10.93) | 0:33.70 [7]<br>(0:11.21) | 0:22.49 [6]<br>(0:10.79) | 0:11.70 [5]<br>(0:11.70) |
| Average Spe   | eed [km/h] | 53.0                     | 66.5                     | 65.0                     | 66.8                     | 61.6                     |
| Top Speed     | d [km/h]   | 66.5                     | 67.6                     | 66.2                     | 67.8                     | 65.3                     |
| Avg. Dist. to | o Rail [m] | 5.9                      | 2.3                      | 2.3                      | 8.2                      | 7.8                      |
| Avg. Stride   | Freq. [Hz] | 2.3                      | 2.5                      | 2.5                      | 2.5                      | 2.4                      |
| Avg. Stride L | Length [m] | 6.3                      | 7.3                      | 7.3                      | 7.4                      | 7.1                      |