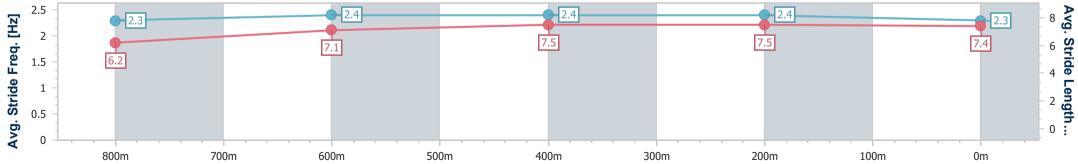

Race 5: MAEVA HOSPITALITY Class 4 Handicap - 1000m

24 September 2023 - 15:26 Track Rating: Good 4, Weather: Overcast, Rail Position: +2m Entire

| Section                | Overall                  | 800m                     | 600m                     | 400m                     | 200m                     |
|------------------------|--------------------------|--------------------------|--------------------------|--------------------------|--------------------------|
| Section Times          | 0:58.07 [5]<br>(0:13.58) | 0:44.49 [7]<br>(0:10.91) | 0:33.58 [6]<br>(0:10.96) | 0:22.62 [3]<br>(0:10.85) | 0:11.77 [3]<br>(0:11.77) |
| Average Speed [km/h]   | 53.0                     | 66.3                     | 65.8                     | 66.4                     | 61.2                     |
| Top Speed [km/h]       | 65.9                     | 67.3                     | 67.0                     | 67.3                     | 64.2                     |
| Avg. Dist. to Rail [m] | 3.7                      | 1.5                      | 0.5                      | 3.6                      | 4.2                      |
| Avg. Stride Freq. [Hz] | 2.3                      | 2.4                      | 2.4                      | 2.4                      | 2.3                      |
| Avg. Stride Length [m] | 6.2                      | 7.1                      | 7.5                      | 7.5                      | 7.4                      |