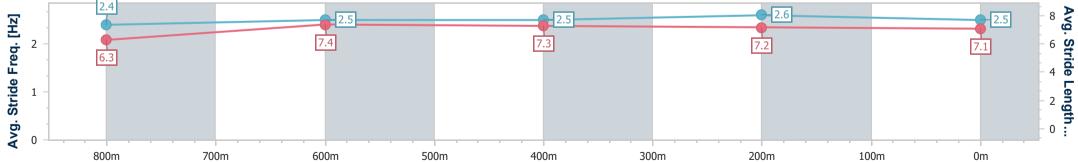

Race 5: MAEVA HOSPITALITY Class 4 Handicap - 1000m

24 September 2023 - 15:26 Track Rating: Good 4, Weather: Overcast, Rail Position: +2m Entire

| Section                | Overall                  | 800m                     | 600m                     | 400m                     | 200m                     |
|------------------------|--------------------------|--------------------------|--------------------------|--------------------------|--------------------------|
| Section Times          | 0:57.60 [1]<br>(0:13.33) | 0:44.27 [2]<br>(0:10.76) | 0:33.51 [1]<br>(0:11.23) | 0:22.28 [1]<br>(0:10.74) | 0:11.54 [1]<br>(0:11.54) |
| Average Speed [km/h]   | 54.1                     | 67.5                     | 65.7                     | 67.1                     | 62.3                     |
| Top Speed [km/h]       | 69.3                     | 68.2                     | 67.0                     | 67.8                     | 65.9                     |
| Avg. Dist. to Rail [m] | 7.7                      | 2.7                      | 4.0                      | 4.8                      | 4.1                      |
| Avg. Stride Freq. [Hz] | 2.4                      | 2.5                      | 2.5                      | 2.6                      | 2.5                      |
| Avg. Stride Length [m] | 6.3                      | 7.4                      | 7.3                      | 7.2                      | 7.1                      |