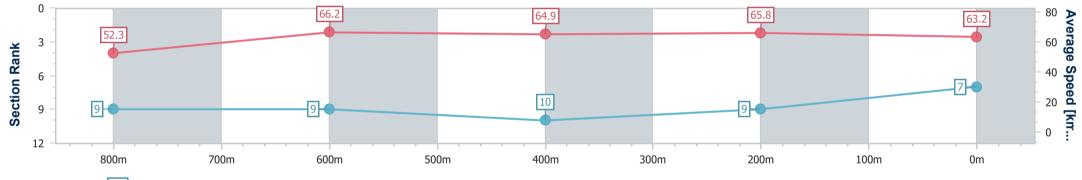

Race 5: MAEVA HOSPITALITY Class 4 Handicap - 1000m

24 September 2023 - 15:26 Track Rating: Good 4, Weather: Overcast, Rail Position: +2m Entire

| Section                | Overall                  | 800m                     | 600m                     | 400m                      | 200m                     |
|------------------------|--------------------------|--------------------------|--------------------------|---------------------------|--------------------------|
| Section Times          | 0:58.30 [7]<br>(0:13.79) | 0:44.51 [9]<br>(0:10.95) | 0:33.56 [9]<br>(0:11.22) | 0:22.34 [10]<br>(0:10.95) | 0:11.39 [9]<br>(0:11.39) |
| Average Speed [km/h]   | 52.3                     | 66.2                     | 64.9                     | 65.8                      | 63.2                     |
| Top Speed [km/h]       | 66.1                     | 66.8                     | 66.8                     | 67.6                      | 65.9                     |
| Avg. Dist. to Rail [m] | 7.2                      | 2.2                      | 1.9                      | 7.6                       | 9.1                      |
| Avg. Stride Freq. [Hz] | 2.2                      | 2.4                      | 2.4                      | 2.4                       | 2.4                      |
| Avg. Stride Length [m] | 6.5                      | 7.7                      | 7.6                      | 7.7                       | 7.5                      |