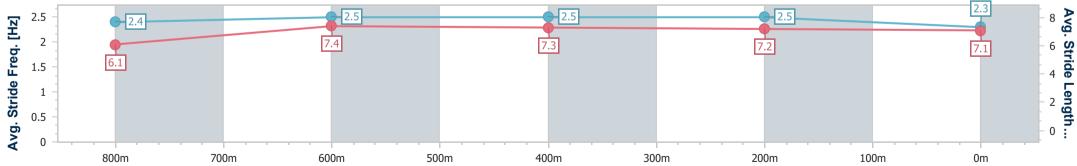

Report Created: Sun 24 September 2023 15:46 GMT+10

[] Ranking at each section and finish

-:--- No data available at this section

| Horse/Jockey Name              | Media Empire   |
|--------------------------------|----------------|
| Final Rank                     | 9              |
| Fastest Section Time (Section) | 0:10.79 (800m) |
| Top Speed [km/h] (Section)     | 69.3 (800m)    |
| Race State                     | Finished       |

Race 5: MAEVA HOSPITALITY Class 4 Handicap - 1000m

24 September 2023 - 15:26 Track Rating: Good 4, Weather: Overcast, Rail Position: +2m Entire

| Section                | Overall                  | 800m                     | 600m                     | 400m                     | 200m                     |
|------------------------|--------------------------|--------------------------|--------------------------|--------------------------|--------------------------|
| Section Times          | 0:58.96 [9]<br>(0:13.44) | 0:45.52 [4]<br>(0:10.79) | 0:34.73 [3]<br>(0:11.32) | 0:23.41 [4]<br>(0:11.28) | 0:12.13 [8]<br>(0:12.13) |
| Average Speed [km/h]   | 53.6                     | 67.6                     | 64.2                     | 63.9                     | 59.4                     |
| Top Speed [km/h]       | 69.0                     | 69.3                     | 66.1                     | 64.3                     | 62.2                     |
| Avg. Dist. to Rail [m] | 9.7                      | 3.7                      | 1.5                      | 7.3                      | 7.1                      |
| Avg. Stride Freq. [Hz] | 2.4                      | 2.5                      | 2.5                      | 2.5                      | 2.3                      |
| Avg. Stride Length [m] | 6.1                      | 7.4                      | 7.3                      | 7.2                      | 7.1                      |