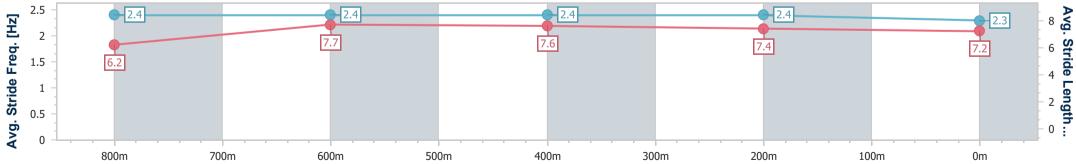

Race 5: MAEVA HOSPITALITY Class 4 Handicap - 1000m

Page 9/11

data processed by

24 September 2023 - 15:26 Track Rating: Good 4, Weather: Overcast, Rail Position: +2m Entire

| Section                | Overall                  | 800m                     | 600m                     | 400m                     | 200m                     |
|------------------------|--------------------------|--------------------------|--------------------------|--------------------------|--------------------------|
| Section Times          | 0:58.48 [8]<br>(0:13.47) | 0:45.01 [5]<br>(0:10.95) | 0:34.06 [5]<br>(0:11.14) | 0:22.92 [5]<br>(0:10.97) | 0:11.95 [7]<br>(0:11.95) |
| Average Speed [km/h]   | 53.5                     | 66.2                     | 65.5                     | 65.7                     | 60.3                     |
| Top Speed [km/h]       | 66.6                     | 67.4                     | 66.9                     | 67.0                     | 63.5                     |
| Avg. Dist. to Rail [m] | 4.5                      | 2.2                      | 2.4                      | 4.5                      | 4.9                      |
| Avg. Stride Freq. [Hz] | 2.4                      | 2.4                      | 2.4                      | 2.4                      | 2.3                      |
| Avg. Stride Length [m] | 6.2                      | 7.7                      | 7.6                      | 7.4                      | 7.2                      |