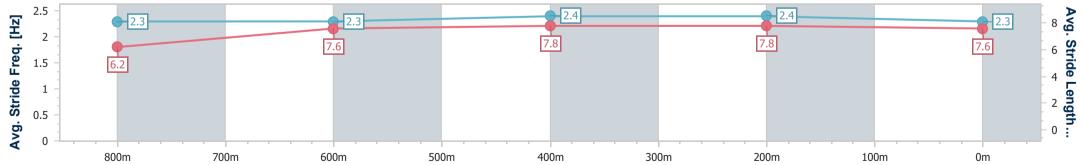

Race 5: MAEVA HOSPITALITY Class 4 Handicap - 1000m

24 September 2023 - 15:26 Track Rating: Good 4, Weather: Overcast, Rail Position: +2m Entire

| Section                | Overall                  | 800m                      | 600m                      | 400m                     | 200m                     |
|------------------------|--------------------------|---------------------------|---------------------------|--------------------------|--------------------------|
| Section Times          | 0:57.75 [2]<br>(0:13.82) | 0:43.93 [10]<br>(0:11.03) | 0:32.90 [10]<br>(0:11.04) | 0:21.86 [8]<br>(0:10.53) | 0:11.33 [4]<br>(0:11.33) |
| Average Speed [km/h]   | 52.1                     | 66.1                      | 66.2                      | 68.5                     | 63.4                     |
| Top Speed [km/h]       | 65.7                     | 67.0                      | 67.7                      | 69.1                     | 67.0                     |
| Avg. Dist. to Rail [m] | 6.1                      | 2.9                       | 2.6                       | 3.3                      | 3.4                      |
| Avg. Stride Freq. [Hz] | 2.3                      | 2.3                       | 2.4                       | 2.4                      | 2.3                      |
| Avg. Stride Length [m] | 6.2                      | 7.6                       | 7.8                       | 7.8                      | 7.6                      |