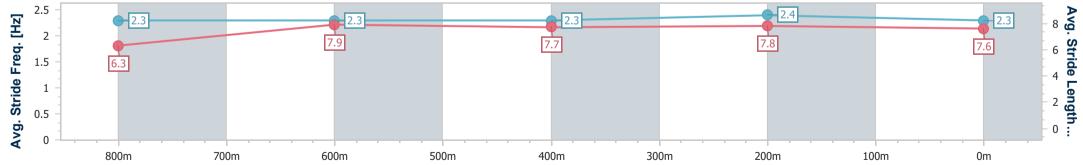

Race 5: MAEVA HOSPITALITY Class 4 Handicap - 1000m

Page 4/11

TRIPLESDATA

data processed by

24 September 2023 - 15:26 Track Rating: Good 4, Weather: Overcast, Rail Position: +2m Entire

| Section                | Overall                  | 800m                     | 600m                     | 400m                     | 200m                     |
|------------------------|--------------------------|--------------------------|--------------------------|--------------------------|--------------------------|
| Section Times          | 0:57.77 [3]<br>(0:13.72) | 0:44.05 [8]<br>(0:10.91) | 0:33.14 [8]<br>(0:11.18) | 0:21.96 [7]<br>(0:10.71) | 0:11.25 [6]<br>(0:11.25) |
| Average Speed [km/h]   | 52.6                     | 66.3                     | 65.5                     | 67.2                     | 64.0                     |
| Top Speed [km/h]       | 66.2                     | 67.9                     | 66.4                     | 68.5                     | 66.8                     |
| Avg. Dist. to Rail [m] | 4.9                      | 1.8                      | 2.8                      | 6.5                      | 5.7                      |
| Avg. Stride Freq. [Hz] | 2.3                      | 2.3                      | 2.3                      | 2.4                      | 2.3                      |
| Avg. Stride Length [m] | 6.3                      | 7.9                      | 7.7                      | 7.8                      | 7.6                      |