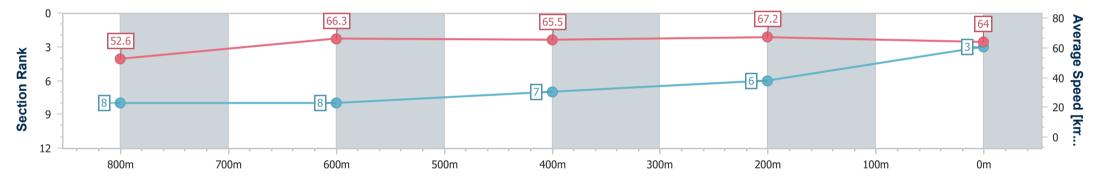

Race 5: MAEVA HOSPITALITY Class 4 Handicap - 1000m

Page 4/11

TRIPLESDATA

data processed by

24 September 2023 - 15:26 Track Rating: Good 4, Weather: Overcast, Rail Position: +2m Entire

| Section                | Overall                  | 800m                     | 600m                     | 400m                     | 200m                     |
|------------------------|--------------------------|--------------------------|--------------------------|--------------------------|--------------------------|
| Section Times          | 0:57.77 [3]<br>(0:13.72) | 0:44.05 [8]<br>(0:10.91) | 0:33.14 [8]<br>(0:11.18) | 0:21.96 [7]<br>(0:10.71) | 0:11.25 [6]<br>(0:11.25) |
| Average Speed [km/h]   | 52.6                     | 66.3                     | 65.5                     | 67.2                     | 64.0                     |
| Top Speed [km/h]       | 66.2                     | 67.9                     | 66.4                     | 68.5                     | 66.8                     |
| Avg. Dist. to Rail [m] | 4.9                      | 1.8                      | 2.8                      | 6.5                      | 5.7                      |
| Avg. Stride Freq. [Hz] | 2.3                      | 2.3                      | 2.3                      | 2.4                      | 2.3                      |
| Avg. Stride Length [m] | 6.3                      | 7.9                      | 7.7                      | 7.8                      | 7.6                      |