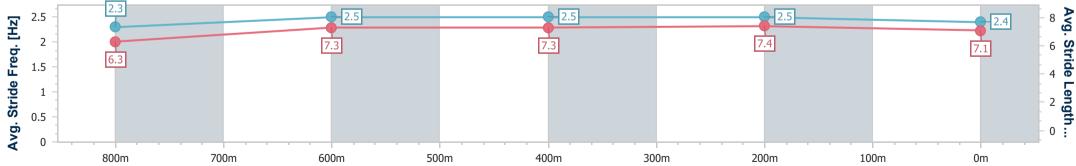

Race 5: MAEVA HOSPITALITY Class 4 Handicap - 1000m

Page 7/11

data processed by

24 September 2023 - 15:26 Track Rating: Good 4, Weather: Overcast, Rail Position: +2m Entire

| Secti         | ion        | Overall                  | 800m                     | 600m                     | 400m                     | 200m                     |
|---------------|------------|--------------------------|--------------------------|--------------------------|--------------------------|--------------------------|
| Section       | Times      | 0:58.19 [6]<br>(0:13.56) | 0:44.63 [6]<br>(0:10.93) | 0:33.70 [7]<br>(0:11.21) | 0:22.49 [6]<br>(0:10.79) | 0:11.70 [5]<br>(0:11.70) |
| Average Spe   | eed [km/h] | 53.0                     | 66.5                     | 65.0                     | 66.8                     | 61.6                     |
| Top Speed     | d [km/h]   | 66.5                     | 67.6                     | 66.2                     | 67.8                     | 65.3                     |
| Avg. Dist. to | o Rail [m] | 5.9                      | 2.3                      | 2.3                      | 8.2                      | 7.8                      |
| Avg. Stride   | Freq. [Hz] | 2.3                      | 2.5                      | 2.5                      | 2.5                      | 2.4                      |
| Avg. Stride L | Length [m] | 6.3                      | 7.3                      | 7.3                      | 7.4                      | 7.1                      |