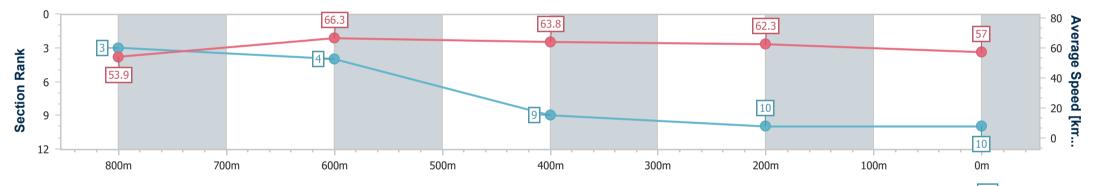

Report Created: Sun 24 September 2023 15:46 GMT+10

[] Ranking at each section and finish

-:--- No data available at this section

**NA** No data available

Page 10/11

| Horse/Jockey Name              | Heart of Kings |
|--------------------------------|----------------|
| Final Rank                     | 10             |
| Fastest Section Time (Section) | 0:11.00 (800m) |
| Top Speed [km/h] (Section)     | 68.1 (800m)    |
| Race State                     | Finished       |

Race 5: MAEVA HOSPITALITY Class 4 Handicap - 1000m

Page 11/11

TRIPLESDATA

data processed by

24 September 2023 - 15:26 Track Rating: Good 4, Weather: Overcast, Rail Position: +2m Entire

| Section                | Overall                   | 800m                     | 600m                     | 400m                     | 200m                      |
|------------------------|---------------------------|--------------------------|--------------------------|--------------------------|---------------------------|
| Section Times          | 1:00.11 [10]<br>(0:13.38) | 0:46.73 [3]<br>(0:11.00) | 0:35.73 [4]<br>(0:11.52) | 0:24.21 [9]<br>(0:11.57) | 0:12.64 [10]<br>(0:12.64) |
| Average Speed [km/h]   | 53.9                      | 66.3                     | 63.8                     | 62.3                     | 57.0                      |
| Top Speed [km/h]       | 67.2                      | 68.1                     | 65.3                     | 64.0                     | 60.1                      |
| Avg. Dist. to Rail [m] | 11.4                      | 4.0                      | 3.8                      | 8.7                      | 7.7                       |
| Avg. Stride Freq. [Hz] | 2.3                       | 2.4                      | 2.4                      | 2.3                      | 2.2                       |
| Avg. Stride Length [m] | 6.4                       | 7.6                      | 7.4                      | 7.4                      | 7.2                       |