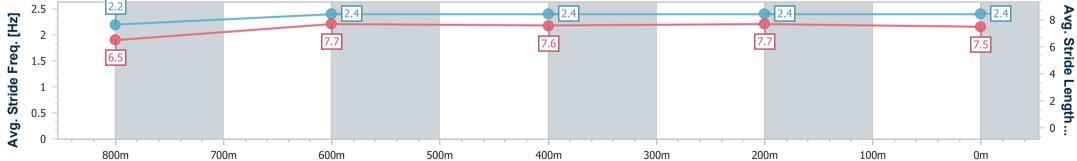

Race 5: MAEVA HOSPITALITY Class 4 Handicap - 1000m

24 September 2023 - 15:26 Track Rating: Good 4, Weather: Overcast, Rail Position: +2m Entire

| Section                | Overall                  | 800m                     | 600m                     | 400m                      | 200m                     |
|------------------------|--------------------------|--------------------------|--------------------------|---------------------------|--------------------------|
| Section Times          | 0:58.30 [7]<br>(0:13.79) | 0:44.51 [9]<br>(0:10.95) | 0:33.56 [9]<br>(0:11.22) | 0:22.34 [10]<br>(0:10.95) | 0:11.39 [9]<br>(0:11.39) |
| Average Speed [km/h]   | 52.3                     | 66.2                     | 64.9                     | 65.8                      | 63.2                     |
| Top Speed [km/h]       | 66.1                     | 66.8                     | 66.8                     | 67.6                      | 65.9                     |
| Avg. Dist. to Rail [m] | 7.2                      | 2.2                      | 1.9                      | 7.6                       | 9.1                      |
| Avg. Stride Freq. [Hz] | 2.2                      | 2.4                      | 2.4                      | 2.4                       | 2.4                      |
| Avg. Stride Length [m] | 6.5                      | 7.7                      | 7.6                      | 7.7                       | 7.5                      |