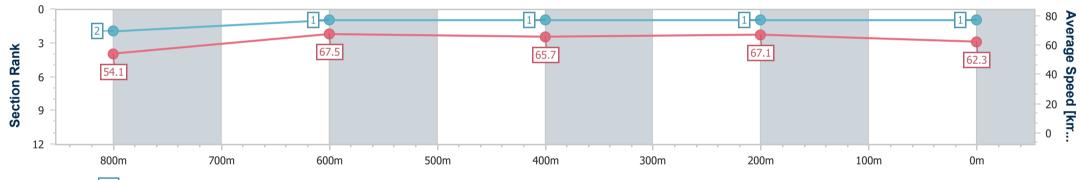

Race 5: MAEVA HOSPITALITY Class 4 Handicap - 1000m

24 September 2023 - 15:26 Track Rating: Good 4, Weather: Overcast, Rail Position: +2m Entire

| Section                | Overall                  | 800m                     | 600m                     | 400m                     | 200m                     |
|------------------------|--------------------------|--------------------------|--------------------------|--------------------------|--------------------------|
| Section Times          | 0:57.60 [1]<br>(0:13.33) | 0:44.27 [2]<br>(0:10.76) | 0:33.51 [1]<br>(0:11.23) | 0:22.28 [1]<br>(0:10.74) | 0:11.54 [1]<br>(0:11.54) |
| Average Speed [km/h]   | 54.1                     | 67.5                     | 65.7                     | 67.1                     | 62.3                     |
| Top Speed [km/h]       | 69.3                     | 68.2                     | 67.0                     | 67.8                     | 65.9                     |
| Avg. Dist. to Rail [m] | 7.7                      | 2.7                      | 4.0                      | 4.8                      | 4.1                      |
| Avg. Stride Freq. [Hz] | 2.4                      | 2.5                      | 2.5                      | 2.6                      | 2.5                      |
| Avg. Stride Length [m] | 6.3                      | 7.4                      | 7.3                      | 7.2                      | 7.1                      |