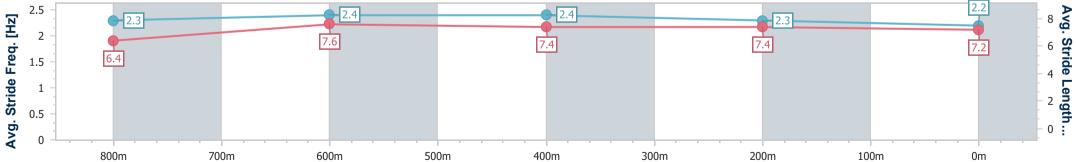

Report Created: Sun 24 September 2023 15:46 GMT+10

[] Ranking at each section and finish

-:--- No data available at this section

**NA** No data available

Page 10/11

| Horse/Jockey Name              | Heart of Kings |
|--------------------------------|----------------|
| Final Rank                     | 10             |
| Fastest Section Time (Section) | 0:11.00 (800m) |
| Top Speed [km/h] (Section)     | 68.1 (800m)    |
| Race State                     | Finished       |

Race 5: MAEVA HOSPITALITY Class 4 Handicap - 1000m

Page 11/11

TRIPLESDATA

data processed by

24 September 2023 - 15:26 Track Rating: Good 4, Weather: Overcast, Rail Position: +2m Entire

| Section                | Overall                   | 800m                     | 600m                     | 400m                     | 200m                      |
|------------------------|---------------------------|--------------------------|--------------------------|--------------------------|---------------------------|
| Section Times          | 1:00.11 [10]<br>(0:13.38) | 0:46.73 [3]<br>(0:11.00) | 0:35.73 [4]<br>(0:11.52) | 0:24.21 [9]<br>(0:11.57) | 0:12.64 [10]<br>(0:12.64) |
| Average Speed [km/h]   | 53.9                      | 66.3                     | 63.8                     | 62.3                     | 57.0                      |
| Top Speed [km/h]       | 67.2                      | 68.1                     | 65.3                     | 64.0                     | 60.1                      |
| Avg. Dist. to Rail [m] | 11.4                      | 4.0                      | 3.8                      | 8.7                      | 7.7                       |
| Avg. Stride Freq. [Hz] | 2.3                       | 2.4                      | 2.4                      | 2.3                      | 2.2                       |
| Avg. Stride Length [m] | 6.4                       | 7.6                      | 7.4                      | 7.4                      | 7.2                       |