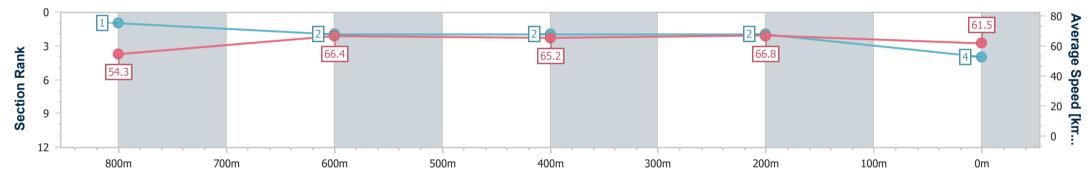

Race 5: MAEVA HOSPITALITY Class 4 Handicap - 1000m

24 September 2023 - 15:26 Track Rating: Good 4, Weather: Overcast, Rail Position: +2m Entire

| Section                | Overall                  | 800m                     | 600m                     | 400m                     | 200m                     |
|------------------------|--------------------------|--------------------------|--------------------------|--------------------------|--------------------------|
| Section Times          | 0:57.81 [4]<br>(0:13.27) | 0:44.54 [1]<br>(0:10.86) | 0:33.68 [2]<br>(0:11.19) | 0:22.49 [2]<br>(0:10.79) | 0:11.70 [2]<br>(0:11.70) |
| Average Speed [km/h]   | 54.3                     | 66.4                     | 65.2                     | 66.8                     | 61.5                     |
| Top Speed [km/h]       | 66.8                     | 67.7                     | 66.6                     | 67.9                     | 64.5                     |
| Avg. Dist. to Rail [m] | 7.8                      | 1.0                      | 2.4                      | 3.4                      | 2.9                      |
| Avg. Stride Freq. [Hz] | 2.4                      | 2.5                      | 2.5                      | 2.5                      | 2.4                      |
| Avg. Stride Length [m] | 6.2                      | 7.4                      | 7.2                      | 7.3                      | 7.2                      |