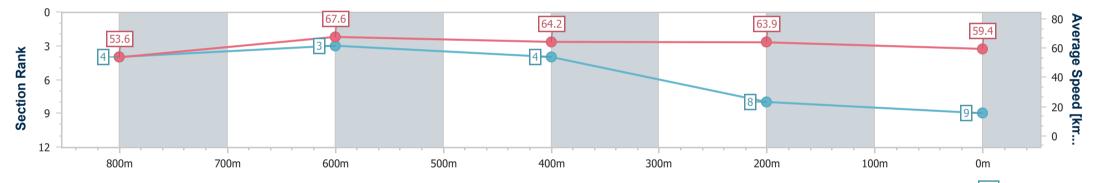

Report Created: Sun 24 September 2023 15:46 GMT+10

[] Ranking at each section and finish

-:--- No data available at this section

| Horse/Jockey Name              | Media Empire   |
|--------------------------------|----------------|
| Final Rank                     | 9              |
| Fastest Section Time (Section) | 0:10.79 (800m) |
| Top Speed [km/h] (Section)     | 69.3 (800m)    |
| Race State                     | Finished       |

Race 5: MAEVA HOSPITALITY Class 4 Handicap - 1000m

24 September 2023 - 15:26 Track Rating: Good 4, Weather: Overcast, Rail Position: +2m Entire

| Section                | Overall                  | 800m                     | 600m                     | 400m                     | 200m                     |
|------------------------|--------------------------|--------------------------|--------------------------|--------------------------|--------------------------|
| Section Times          | 0:58.96 [9]<br>(0:13.44) | 0:45.52 [4]<br>(0:10.79) | 0:34.73 [3]<br>(0:11.32) | 0:23.41 [4]<br>(0:11.28) | 0:12.13 [8]<br>(0:12.13) |
| Average Speed [km/h]   | 53.6                     | 67.6                     | 64.2                     | 63.9                     | 59.4                     |
| Top Speed [km/h]       | 69.0                     | 69.3                     | 66.1                     | 64.3                     | 62.2                     |
| Avg. Dist. to Rail [m] | 9.7                      | 3.7                      | 1.5                      | 7.3                      | 7.1                      |
| Avg. Stride Freq. [Hz] | 2.4                      | 2.5                      | 2.5                      | 2.5                      | 2.3                      |
| Avg. Stride Length [m] | 6.1                      | 7.4                      | 7.3                      | 7.2                      | 7.1                      |