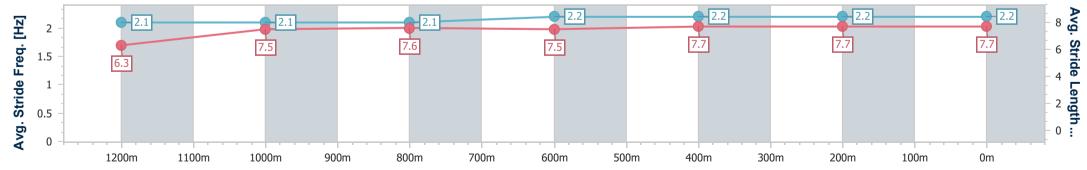

Race 7: PARKLANDS TAVERN BENCHMARK 62 Handicap - 1400m

24 September 2023 - 16:37 Track Rating: Good 4, Weather: Overcast, Rail Position: +2m Entire

| Section         | ı        | Overall                  | 1200m                     | 1000m                     | 800m                      | 600m                      | 400m                      | 200m                     |  |  |  |  |
|-----------------|----------|--------------------------|---------------------------|---------------------------|---------------------------|---------------------------|---------------------------|--------------------------|--|--|--|--|
| Section Ti      | mes      | 1:24.85 [1]<br>(0:14.63) | 1:10.22 [11]<br>(0:11.97) | 0:58.25 [12]<br>(0:11.99) | 0:46.26 [11]<br>(0:11.76) | 0:34.50 [11]<br>(0:11.46) | 0:23.04 [10]<br>(0:11.23) | 0:11.81 [5]<br>(0:11.81) |  |  |  |  |
| Average Spee    | d [km/h] | 49.3                     | 60.1                      | 60.5                      | 62.4                      | 63.8                      | 64.1                      | 61.0                     |  |  |  |  |
| Top Speed [     | [km/h]   | 61.1                     | 61.4                      | 62.0                      | 63.5                      | 64.7                      | 65.0                      | 63.3                     |  |  |  |  |
| Avg. Dist. to I | Rail [m] | 7.3                      | 3.6                       | 3.3                       | 3.0                       | 2.7                       | 7.0                       | 9.6                      |  |  |  |  |
| Avg. Stride Fr  | eq. [Hz] | 2.1                      | 2.2                       | 2.2                       | 2.2                       | 2.2                       | 2.3                       | 2.2                      |  |  |  |  |
| Avg. Stride Le  | ngth [m] | 6.3                      | 7.3                       | 7.4                       | 7.5                       | 7.7                       | 7.8                       | 7.5                      |  |  |  |  |

Report Created: Sun 24 September 2023 17:02 GMT+10

[] Ranking at each section and finish

-:--- No data available at this section

NA No data available

Page 5/16

| Horse/Jockey Name              | Hotstep        |
|--------------------------------|----------------|
| Final Rank                     | 2              |
| Fastest Section Time (Section) | 0:11.41 (400m) |
| Top Speed [km/h] (Section)     | 64.2 (400m)    |
| Race State                     | Finished       |