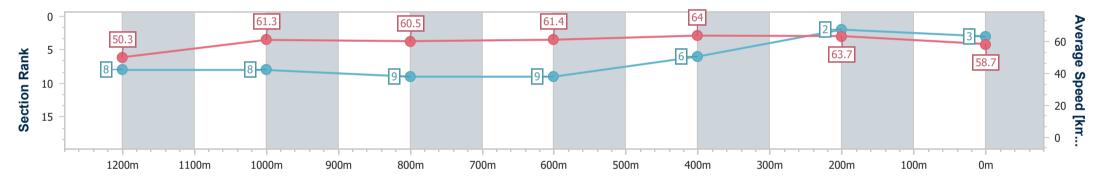

Race 7: PARKLANDS TAVERN BENCHMARK 62 Handicap -1400m

Page 7/16

data processed by

24 September 2023 - 16:37 Track Rating: Good 4, Weather: Overcast, Rail Position: +2m Entire

| Section                | Overall                  | 1200m                    | 1000m                    | 800m                     | 600m                     | 400m                     | 200m                     |  |  |  |
|------------------------|--------------------------|--------------------------|--------------------------|--------------------------|--------------------------|--------------------------|--------------------------|--|--|--|
| Section Times          | 1:25.09 [3]<br>(0:14.33) | 1:10.76 [8]<br>(0:11.76) | 0:59.00 [8]<br>(0:12.02) | 0:46.98 [9]<br>(0:11.97) | 0:35.01 [9]<br>(0:11.45) | 0:23.56 [6]<br>(0:11.30) | 0:12.26 [2]<br>(0:12.26) |  |  |  |
| Average Speed [km/h]   | 50.3                     | 61.3                     | 60.5                     | 61.4                     | 64.0                     | 63.7                     | 58.7                     |  |  |  |
| Top Speed [km/h]       | 63.0                     | 62.9                     | 60.9                     | 63.2                     | 64.5                     | 64.9                     | 62.7                     |  |  |  |
| Avg. Dist. to Rail [m] | 11.3                     | 4.8                      | 4.2                      | 3.4                      | 3.0                      | 6.0                      | 8.0                      |  |  |  |
| Avg. Stride Freq. [Hz] | 2.3                      | 2.3                      | 2.3                      | 2.3                      | 2.4                      | 2.4                      | 2.3                      |  |  |  |
| Avg. Stride Length [m] | 6.0                      | 7.2                      | 7.2                      | 7.1                      | 7.3                      | 7.3                      | 7.0                      |  |  |  |