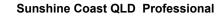

Race 7: PARKLANDS TAVERN BENCHMARK 62 Handicap - 1400m

24 September 2023 - 16:37 Track Rating: Good 4, Weather: Overcast, Rail Position: +2m Entire

| Section         | ı        | Overall                  | 1200m                     | 1000m                     | 800m                      | 600m                      | 400m                      | 200m                     |  |  |  |  |
|-----------------|----------|--------------------------|---------------------------|---------------------------|---------------------------|---------------------------|---------------------------|--------------------------|--|--|--|--|
| Section Ti      | mes      | 1:24.85 [1]<br>(0:14.63) | 1:10.22 [11]<br>(0:11.97) | 0:58.25 [12]<br>(0:11.99) | 0:46.26 [11]<br>(0:11.76) | 0:34.50 [11]<br>(0:11.46) | 0:23.04 [10]<br>(0:11.23) | 0:11.81 [5]<br>(0:11.81) |  |  |  |  |
| Average Spee    | d [km/h] | 49.3                     | 60.1                      | 60.5                      | 62.4                      | 63.8                      | 64.1                      | 61.0                     |  |  |  |  |
| Top Speed [     | [km/h]   | 61.1                     | 61.4                      | 62.0                      | 63.5                      | 64.7                      | 65.0                      | 63.3                     |  |  |  |  |
| Avg. Dist. to I | Rail [m] | 7.3                      | 3.6                       | 3.3                       | 3.0                       | 2.7                       | 7.0                       | 9.6                      |  |  |  |  |
| Avg. Stride Fr  | eq. [Hz] | 2.1                      | 2.2                       | 2.2                       | 2.2                       | 2.2                       | 2.3                       | 2.2                      |  |  |  |  |
| Avg. Stride Le  | ngth [m] | 6.3                      | 7.3                       | 7.4                       | 7.5                       | 7.7                       | 7.8                       | 7.5                      |  |  |  |  |