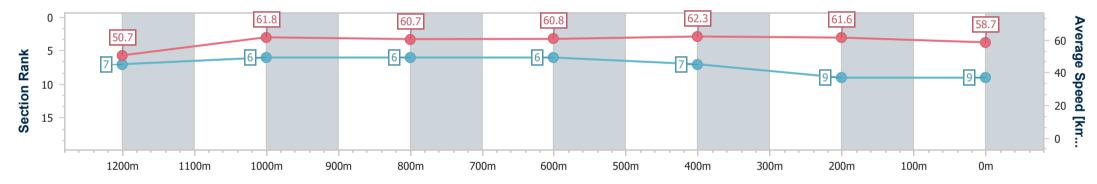

| Section                | Overall                  | 1200m                    | 1000m                    | 800m                     | 600m                     | 400m                     | 200m                     |
|------------------------|--------------------------|--------------------------|--------------------------|--------------------------|--------------------------|--------------------------|--------------------------|
| Section Times          | 1:25.60 [9]<br>(0:14.22) | 1:11.38 [7]<br>(0:11.65) | 0:59.73 [6]<br>(0:11.97) | 0:47.76 [6]<br>(0:12.08) | 0:35.68 [6]<br>(0:11.70) | 0:23.98 [7]<br>(0:11.72) | 0:12.26 [9]<br>(0:12.26) |
| Average Speed [km/h]   | 50.7                     | 61.8                     | 60.7                     | 60.8                     | 62.3                     | 61.6                     | 58.7                     |
| Top Speed [km/h]       | 62.7                     | 63.4                     | 61.1                     | 62.4                     | 63.1                     | 62.5                     | 61.2                     |
| Avg. Dist. to Rail [m] | 12.0                     | 5.0                      | 4.0                      | 3.1                      | 2.3                      | 5.2                      | 7.1                      |
| Avg. Stride Freq. [Hz] | 2.2                      | 2.3                      | 2.2                      | 2.2                      | 2.3                      | 2.3                      | 2.2                      |
| Avg. Stride Length [m] | 6.4                      | 7.4                      | 7.4                      | 7.4                      | 7.5                      | 7.5                      | 7.4                      |

Report Created: Sun 24 September 2023 17:02 GMT+10

Ranking at each section and finish []

No data available at this section  $\{a_i^*\}_{i=1,\dots,n-1}$ 

| 7 |  |
|---|--|
|   |  |

| Horse/Jockey Name              | Fat Fingers    |
|--------------------------------|----------------|
| Final Rank                     | 10             |
| Fastest Section Time (Section) | 0:11.49 (400m) |
| Top Speed [km/h] (Section)     | 64.3 (400m)    |
| Race State                     | Finished       |