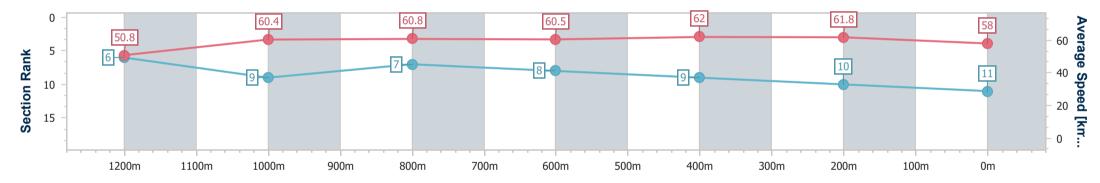

Race 7: PARKLANDS TAVERN BENCHMARK 62 Handicap - 1400m

24 September 2023 - 16:37 Track Rating: Good 4, Weather: Overcast, Rail Position: +2m Entire

| Section         | ı        | Overall                  | 1200m                     | 1000m                     | 800m                      | 600m                      | 400m                      | 200m                     |  |  |  |  |
|-----------------|----------|--------------------------|---------------------------|---------------------------|---------------------------|---------------------------|---------------------------|--------------------------|--|--|--|--|
| Section Ti      | mes      | 1:24.85 [1]<br>(0:14.63) | 1:10.22 [11]<br>(0:11.97) | 0:58.25 [12]<br>(0:11.99) | 0:46.26 [11]<br>(0:11.76) | 0:34.50 [11]<br>(0:11.46) | 0:23.04 [10]<br>(0:11.23) | 0:11.81 [5]<br>(0:11.81) |  |  |  |  |
| Average Spee    | d [km/h] | 49.3                     | 60.1                      | 60.5                      | 62.4                      | 63.8                      | 64.1                      | 61.0                     |  |  |  |  |
| Top Speed [     | [km/h]   | 61.1                     | 61.4                      | 62.0                      | 63.5                      | 64.7                      | 65.0                      | 63.3                     |  |  |  |  |
| Avg. Dist. to I | Rail [m] | 7.3                      | 3.6                       | 3.3                       | 3.0                       | 2.7                       | 7.0                       | 9.6                      |  |  |  |  |
| Avg. Stride Fr  | eq. [Hz] | 2.1                      | 2.2                       | 2.2                       | 2.2                       | 2.2                       | 2.3                       | 2.2                      |  |  |  |  |
| Avg. Stride Le  | ngth [m] | 6.3                      | 7.3                       | 7.4                       | 7.5                       | 7.7                       | 7.8                       | 7.5                      |  |  |  |  |