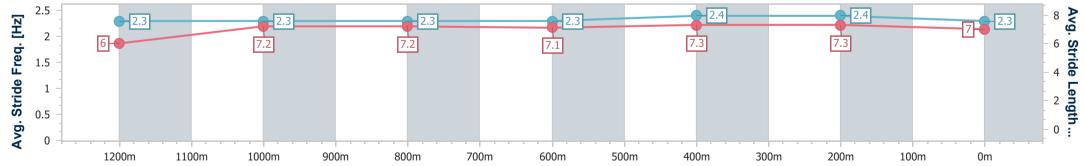

Race 7: PARKLANDS TAVERN BENCHMARK 62 Handicap -1400m

Page 7/16

data processed by

24 September 2023 - 16:37 Track Rating: Good 4, Weather: Overcast, Rail Position: +2m Entire

| Section                | Overall                  | 1200m                    | 1000m                    | 800m                     | 600m                     | 400m                     | 200m                     |  |  |  |
|------------------------|--------------------------|--------------------------|--------------------------|--------------------------|--------------------------|--------------------------|--------------------------|--|--|--|
| Section Times          | 1:25.09 [3]<br>(0:14.33) | 1:10.76 [8]<br>(0:11.76) | 0:59.00 [8]<br>(0:12.02) | 0:46.98 [9]<br>(0:11.97) | 0:35.01 [9]<br>(0:11.45) | 0:23.56 [6]<br>(0:11.30) | 0:12.26 [2]<br>(0:12.26) |  |  |  |
| Average Speed [km/h]   | 50.3                     | 61.3                     | 60.5                     | 61.4                     | 64.0                     | 63.7                     | 58.7                     |  |  |  |
| Top Speed [km/h]       | 63.0                     | 62.9                     | 60.9                     | 63.2                     | 64.5                     | 64.9                     | 62.7                     |  |  |  |
| Avg. Dist. to Rail [m] | 11.3                     | 4.8                      | 4.2                      | 3.4                      | 3.0                      | 6.0                      | 8.0                      |  |  |  |
| Avg. Stride Freq. [Hz] | 2.3                      | 2.3                      | 2.3                      | 2.3                      | 2.4                      | 2.4                      | 2.3                      |  |  |  |
| Avg. Stride Length [m] | 6.0                      | 7.2                      | 7.2                      | 7.1                      | 7.3                      | 7.3                      | 7.0                      |  |  |  |