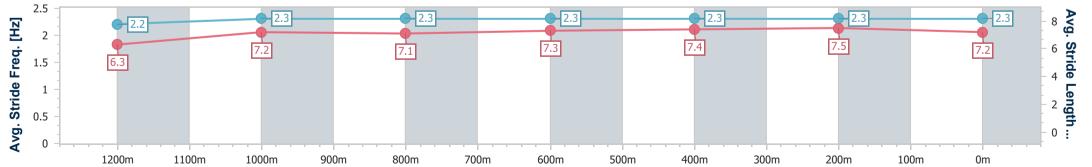

# Sunshine Coast QLD Professional

Race 7: PARKLANDS TAVERN BENCHMARK 62 Handicap -1400m

24 September 2023 - 16:37 Track Rating: Good 4, Weather: Overcast, Rail Position: +2m Entire

| Section                | Overall                  | 1200m                    | 1000m                    | 800m                     | 600m                     | 400m                     | 200m                     |
|------------------------|--------------------------|--------------------------|--------------------------|--------------------------|--------------------------|--------------------------|--------------------------|
| Section Times          | 1:25.19 [6]<br>(0:13.95) | 1:11.24 [2]<br>(0:11.75) | 0:59.49 [4]<br>(0:12.05) | 0:47.44 [5]<br>(0:12.08) | 0:35.36 [5]<br>(0:11.68) | 0:23.68 [5]<br>(0:11.46) | 0:12.22 [4]<br>(0:12.22) |
| Average Speed [km/h]   | 51.6                     | 61.3                     | 60.2                     | 60.4                     | 61.6                     | 62.8                     | 58.9                     |
| Top Speed [km/h]       | 63.4                     | 63.3                     | 61.9                     | 61.3                     | 62.6                     | 64.1                     | 60.4                     |
| Avg. Dist. to Rail [m] | 7.7                      | 3.8                      | 3.2                      | 2.2                      | 0.8                      | 0.8                      | 2.3                      |
| Avg. Stride Freq. [Hz] | 2.2                      | 2.3                      | 2.3                      | 2.3                      | 2.3                      | 2.3                      | 2.3                      |
| Avg. Stride Length [m] | 6.3                      | 7.2                      | 7.1                      | 7.3                      | 7.4                      | 7.5                      | 7.2                      |