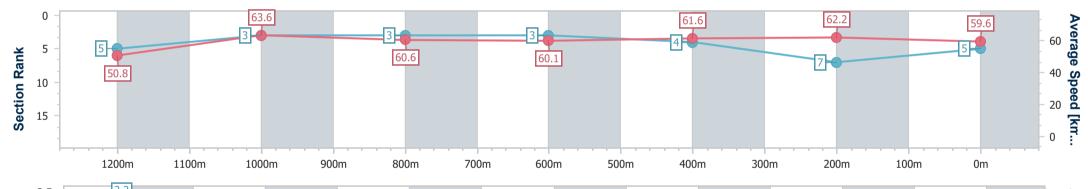

Race 7: PARKLANDS TAVERN BENCHMARK 62 Handicap -1400m

Page 9/16

data processed by

24 September 2023 - 16:37 Track Rating: Good 4, Weather: Overcast, Rail Position: +2m Entire

| Section                | Overall                  | 1200m                    | 1000m                    | 800m                     | 600m                     | 400m                     | 200m                     |
|------------------------|--------------------------|--------------------------|--------------------------|--------------------------|--------------------------|--------------------------|--------------------------|
| Section Times          | 1:25.14 [5]<br>(0:14.19) | 1:10.95 [5]<br>(0:11.35) | 0:59.60 [3]<br>(0:11.96) | 0:47.64 [3]<br>(0:12.15) | 0:35.49 [3]<br>(0:11.81) | 0:23.68 [4]<br>(0:11.59) | 0:12.09 [7]<br>(0:12.09) |
| Average Speed [km/h]   | 50.8                     | 63.6                     | 60.6                     | 60.1                     | 61.6                     | 62.2                     | 59.6                     |
| Top Speed [km/h]       | 64.4                     | 64.8                     | 62.4                     | 61.4                     | 62.2                     | 62.8                     | 61.7                     |
| Avg. Dist. to Rail [m] | 13.4                     | 6.2                      | 3.5                      | 2.7                      | 1.8                      | 4.6                      | 7.9                      |
| Avg. Stride Freq. [Hz] | 2.2                      | 2.4                      | 2.3                      | 2.3                      | 2.3                      | 2.3                      | 2.3                      |
| Avg. Stride Length [m] | 6.3                      | 7.4                      | 7.2                      | 6.9                      | 7.2                      | 7.3                      | 7.4                      |