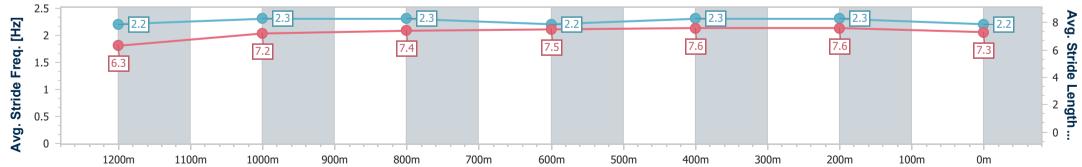

Race 7: PARKLANDS TAVERN BENCHMARK 62 Handicap -1400m

Page 6/16

data processed by

24 September 2023 - 16:37 Track Rating: Good 4, Weather: Overcast, Rail Position: +2m Entire

| Section                | Overall                  | 1200m                    | 1000m                    | 800m                     | 600m                     | 400m                     | 200m                     |
|------------------------|--------------------------|--------------------------|--------------------------|--------------------------|--------------------------|--------------------------|--------------------------|
| Section Times          | 1:25.03 [2]<br>(0:14.40) | 1:10.63 [9]<br>(0:11.65) | 0:58.98 [7]<br>(0:11.95) | 0:47.03 [8]<br>(0:12.03) | 0:35.00 [7]<br>(0:11.62) | 0:23.38 [8]<br>(0:11.41) | 0:11.97 [8]<br>(0:11.97) |
| Average Speed [km/h]   | 50.1                     | 61.8                     | 60.6                     | 60.4                     | 62.1                     | 63.1                     | 60.1                     |
| Top Speed [km/h]       | 61.5                     | 63.2                     | 61.5                     | 62.3                     | 62.4                     | 64.2                     | 62.5                     |
| Avg. Dist. to Rail [m] | 6.0                      | 2.4                      | 2.2                      | 1.5                      | 0.5                      | 2.4                      | 4.6                      |
| Avg. Stride Freq. [Hz] | 2.2                      | 2.3                      | 2.3                      | 2.2                      | 2.3                      | 2.3                      | 2.2                      |
| Avg. Stride Length [m] | 6.3                      | 7.2                      | 7.4                      | 7.5                      | 7.6                      | 7.6                      | 7.3                      |