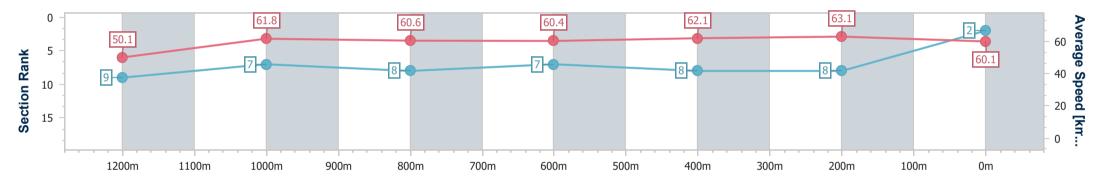

Race 7: PARKLANDS TAVERN BENCHMARK 62 Handicap -1400m

Page 6/16

data processed by

24 September 2023 - 16:37 Track Rating: Good 4, Weather: Overcast, Rail Position: +2m Entire

| Section                | Overall                  | 1200m                    | 1000m                    | 800m                     | 600m                     | 400m                     | 200m                     |
|------------------------|--------------------------|--------------------------|--------------------------|--------------------------|--------------------------|--------------------------|--------------------------|
| Section Times          | 1:25.03 [2]<br>(0:14.40) | 1:10.63 [9]<br>(0:11.65) | 0:58.98 [7]<br>(0:11.95) | 0:47.03 [8]<br>(0:12.03) | 0:35.00 [7]<br>(0:11.62) | 0:23.38 [8]<br>(0:11.41) | 0:11.97 [8]<br>(0:11.97) |
| Average Speed [km/h]   | 50.1                     | 61.8                     | 60.6                     | 60.4                     | 62.1                     | 63.1                     | 60.1                     |
| Top Speed [km/h]       | 61.5                     | 63.2                     | 61.5                     | 62.3                     | 62.4                     | 64.2                     | 62.5                     |
| Avg. Dist. to Rail [m] | 6.0                      | 2.4                      | 2.2                      | 1.5                      | 0.5                      | 2.4                      | 4.6                      |
| Avg. Stride Freq. [Hz] | 2.2                      | 2.3                      | 2.3                      | 2.2                      | 2.3                      | 2.3                      | 2.2                      |
| Avg. Stride Length [m] | 6.3                      | 7.2                      | 7.4                      | 7.5                      | 7.6                      | 7.6                      | 7.3                      |