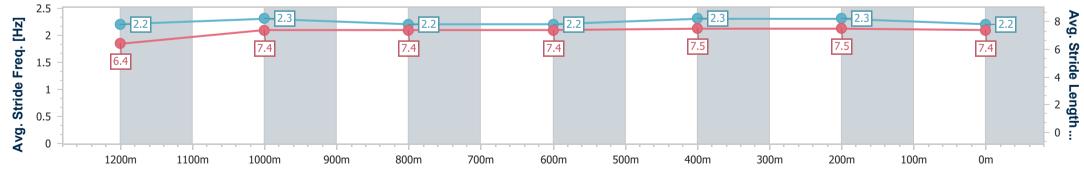

Race 7: PARKLANDS TAVERN BENCHMARK 62 Handicap - 1400m

24 September 2023 - 16:37 Track Rating: Good 4, Weather: Overcast, Rail Position: +2m Entire

| Section         | ı        | Overall                  | 1200m                     | 1000m                     | 800m                      | 600m                      | 400m                      | 200m                     |  |  |  |  |
|-----------------|----------|--------------------------|---------------------------|---------------------------|---------------------------|---------------------------|---------------------------|--------------------------|--|--|--|--|
| Section Ti      | mes      | 1:24.85 [1]<br>(0:14.63) | 1:10.22 [11]<br>(0:11.97) | 0:58.25 [12]<br>(0:11.99) | 0:46.26 [11]<br>(0:11.76) | 0:34.50 [11]<br>(0:11.46) | 0:23.04 [10]<br>(0:11.23) | 0:11.81 [5]<br>(0:11.81) |  |  |  |  |
| Average Spee    | d [km/h] | 49.3                     | 60.1                      | 60.5                      | 62.4                      | 63.8                      | 64.1                      | 61.0                     |  |  |  |  |
| Top Speed [     | [km/h]   | 61.1                     | 61.4                      | 62.0                      | 63.5                      | 64.7                      | 65.0                      | 63.3                     |  |  |  |  |
| Avg. Dist. to I | Rail [m] | 7.3                      | 3.6                       | 3.3                       | 3.0                       | 2.7                       | 7.0                       | 9.6                      |  |  |  |  |
| Avg. Stride Fr  | eq. [Hz] | 2.1                      | 2.2                       | 2.2                       | 2.2                       | 2.2                       | 2.3                       | 2.2                      |  |  |  |  |
| Avg. Stride Le  | ngth [m] | 6.3                      | 7.3                       | 7.4                       | 7.5                       | 7.7                       | 7.8                       | 7.5                      |  |  |  |  |