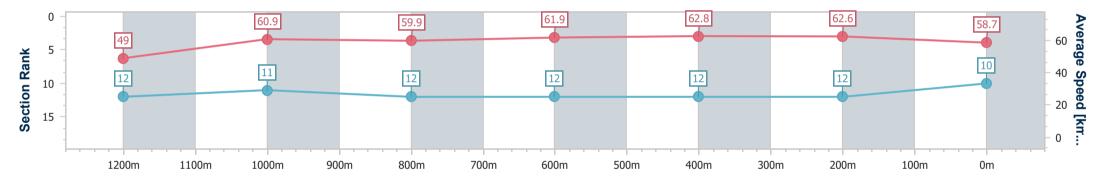

Race 7: PARKLANDS TAVERN BENCHMARK 62 Handicap -1400m

Page 6/16

data processed by

24 September 2023 - 16:37 Track Rating: Good 4, Weather: Overcast, Rail Position: +2m Entire

| Section                | Overall                  | 1200m                    | 1000m                    | 800m                     | 600m                     | 400m                     | 200m                     |
|------------------------|--------------------------|--------------------------|--------------------------|--------------------------|--------------------------|--------------------------|--------------------------|
| Section Times          | 1:25.03 [2]<br>(0:14.40) | 1:10.63 [9]<br>(0:11.65) | 0:58.98 [7]<br>(0:11.95) | 0:47.03 [8]<br>(0:12.03) | 0:35.00 [7]<br>(0:11.62) | 0:23.38 [8]<br>(0:11.41) | 0:11.97 [8]<br>(0:11.97) |
| Average Speed [km/h]   | 50.1                     | 61.8                     | 60.6                     | 60.4                     | 62.1                     | 63.1                     | 60.1                     |
| Top Speed [km/h]       | 61.5                     | 63.2                     | 61.5                     | 62.3                     | 62.4                     | 64.2                     | 62.5                     |
| Avg. Dist. to Rail [m] | 6.0                      | 2.4                      | 2.2                      | 1.5                      | 0.5                      | 2.4                      | 4.6                      |
| Avg. Stride Freq. [Hz] | 2.2                      | 2.3                      | 2.3                      | 2.2                      | 2.3                      | 2.3                      | 2.2                      |
| Avg. Stride Length [m] | 6.3                      | 7.2                      | 7.4                      | 7.5                      | 7.6                      | 7.6                      | 7.3                      |