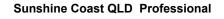

Race 7: PARKLANDS TAVERN BENCHMARK 62 Handicap - 1400m

24 September 2023 - 16:37 Track Rating: Good 4, Weather: Overcast, Rail Position: +2m Entire

| Section         | ı        | Overall                  | 1200m                     | 1000m                     | 800m                      | 600m                      | 400m                      | 200m                     |  |  |  |  |
|-----------------|----------|--------------------------|---------------------------|---------------------------|---------------------------|---------------------------|---------------------------|--------------------------|--|--|--|--|
| Section Ti      | mes      | 1:24.85 [1]<br>(0:14.63) | 1:10.22 [11]<br>(0:11.97) | 0:58.25 [12]<br>(0:11.99) | 0:46.26 [11]<br>(0:11.76) | 0:34.50 [11]<br>(0:11.46) | 0:23.04 [10]<br>(0:11.23) | 0:11.81 [5]<br>(0:11.81) |  |  |  |  |
| Average Spee    | d [km/h] | 49.3                     | 60.1                      | 60.5                      | 62.4                      | 63.8                      | 64.1                      | 61.0                     |  |  |  |  |
| Top Speed [     | [km/h]   | 61.1                     | 61.4                      | 62.0                      | 63.5                      | 64.7                      | 65.0                      | 63.3                     |  |  |  |  |
| Avg. Dist. to I | Rail [m] | 7.3                      | 3.6                       | 3.3                       | 3.0                       | 2.7                       | 7.0                       | 9.6                      |  |  |  |  |
| Avg. Stride Fr  | eq. [Hz] | 2.1                      | 2.2                       | 2.2                       | 2.2                       | 2.2                       | 2.3                       | 2.2                      |  |  |  |  |
| Avg. Stride Le  | ngth [m] | 6.3                      | 7.3                       | 7.4                       | 7.5                       | 7.7                       | 7.8                       | 7.5                      |  |  |  |  |