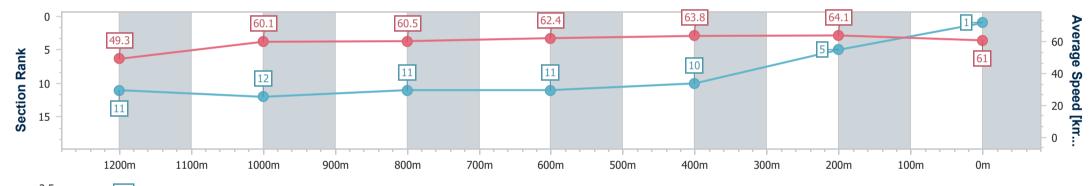

Race 7: PARKLANDS TAVERN BENCHMARK 62 Handicap - 1400m

24 September 2023 - 16:37 Track Rating: Good 4, Weather: Overcast, Rail Position: +2m Entire

| Section         | ı        | Overall                  | 1200m                     | 1000m                     | 800m                      | 600m                      | 400m                      | 200m                     |  |  |  |  |
|-----------------|----------|--------------------------|---------------------------|---------------------------|---------------------------|---------------------------|---------------------------|--------------------------|--|--|--|--|
| Section Ti      | mes      | 1:24.85 [1]<br>(0:14.63) | 1:10.22 [11]<br>(0:11.97) | 0:58.25 [12]<br>(0:11.99) | 0:46.26 [11]<br>(0:11.76) | 0:34.50 [11]<br>(0:11.46) | 0:23.04 [10]<br>(0:11.23) | 0:11.81 [5]<br>(0:11.81) |  |  |  |  |
| Average Spee    | d [km/h] | 49.3                     | 60.1                      | 60.5                      | 62.4                      | 63.8                      | 64.1                      | 61.0                     |  |  |  |  |
| Top Speed [     | [km/h]   | 61.1                     | 61.4                      | 62.0                      | 63.5                      | 64.7                      | 65.0                      | 63.3                     |  |  |  |  |
| Avg. Dist. to I | Rail [m] | 7.3                      | 3.6                       | 3.3                       | 3.0                       | 2.7                       | 7.0                       | 9.6                      |  |  |  |  |
| Avg. Stride Fr  | eq. [Hz] | 2.1                      | 2.2                       | 2.2                       | 2.2                       | 2.2                       | 2.3                       | 2.2                      |  |  |  |  |
| Avg. Stride Le  | ngth [m] | 6.3                      | 7.3                       | 7.4                       | 7.5                       | 7.7                       | 7.8                       | 7.5                      |  |  |  |  |