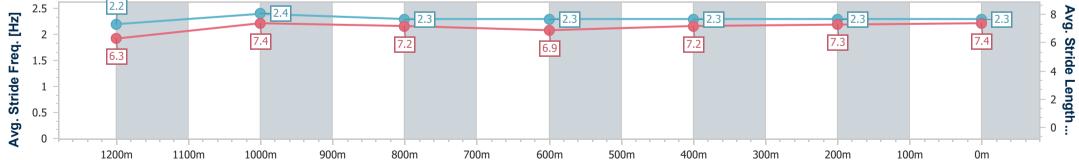

Race 7: PARKLANDS TAVERN BENCHMARK 62 Handicap -1400m

Page 9/16

data processed by

24 September 2023 - 16:37 Track Rating: Good 4, Weather: Overcast, Rail Position: +2m Entire

| Section                | Overall                  | 1200m                    | 1000m                    | 800m                     | 600m                     | 400m                     | 200m                     |
|------------------------|--------------------------|--------------------------|--------------------------|--------------------------|--------------------------|--------------------------|--------------------------|
| Section Times          | 1:25.14 [5]<br>(0:14.19) | 1:10.95 [5]<br>(0:11.35) | 0:59.60 [3]<br>(0:11.96) | 0:47.64 [3]<br>(0:12.15) | 0:35.49 [3]<br>(0:11.81) | 0:23.68 [4]<br>(0:11.59) | 0:12.09 [7]<br>(0:12.09) |
| Average Speed [km/h]   | 50.8                     | 63.6                     | 60.6                     | 60.1                     | 61.6                     | 62.2                     | 59.6                     |
| Top Speed [km/h]       | 64.4                     | 64.8                     | 62.4                     | 61.4                     | 62.2                     | 62.8                     | 61.7                     |
| Avg. Dist. to Rail [m] | 13.4                     | 6.2                      | 3.5                      | 2.7                      | 1.8                      | 4.6                      | 7.9                      |
| Avg. Stride Freq. [Hz] | 2.2                      | 2.4                      | 2.3                      | 2.3                      | 2.3                      | 2.3                      | 2.3                      |
| Avg. Stride Length [m] | 6.3                      | 7.4                      | 7.2                      | 6.9                      | 7.2                      | 7.3                      | 7.4                      |