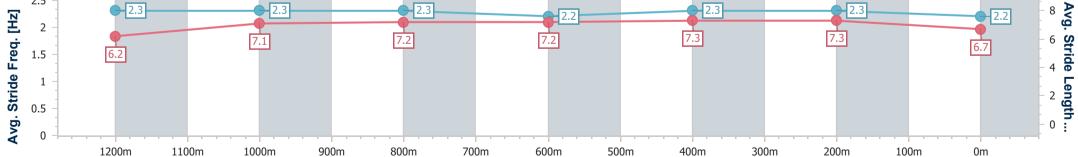

Race 7: PARKLANDS TAVERN BENCHMARK 62 Handicap - 1400m

24 September 2023 - 16:37 Track Rating: Good 4, Weather: Overcast, Rail Position: +2m Entire

| Section         | ı        | Overall                  | 1200m                     | 1000m                     | 800m                      | 600m                      | 400m                      | 200m                     |  |  |  |  |
|-----------------|----------|--------------------------|---------------------------|---------------------------|---------------------------|---------------------------|---------------------------|--------------------------|--|--|--|--|
| Section Ti      | mes      | 1:24.85 [1]<br>(0:14.63) | 1:10.22 [11]<br>(0:11.97) | 0:58.25 [12]<br>(0:11.99) | 0:46.26 [11]<br>(0:11.76) | 0:34.50 [11]<br>(0:11.46) | 0:23.04 [10]<br>(0:11.23) | 0:11.81 [5]<br>(0:11.81) |  |  |  |  |
| Average Spee    | d [km/h] | 49.3                     | 60.1                      | 60.5                      | 62.4                      | 63.8                      | 64.1                      | 61.0                     |  |  |  |  |
| Top Speed [     | [km/h]   | 61.1                     | 61.4                      | 62.0                      | 63.5                      | 64.7                      | 65.0                      | 63.3                     |  |  |  |  |
| Avg. Dist. to I | Rail [m] | 7.3                      | 3.6                       | 3.3                       | 3.0                       | 2.7                       | 7.0                       | 9.6                      |  |  |  |  |
| Avg. Stride Fr  | eq. [Hz] | 2.1                      | 2.2                       | 2.2                       | 2.2                       | 2.2                       | 2.3                       | 2.2                      |  |  |  |  |
| Avg. Stride Le  | ngth [m] | 6.3                      | 7.3                       | 7.4                       | 7.5                       | 7.7                       | 7.8                       | 7.5                      |  |  |  |  |