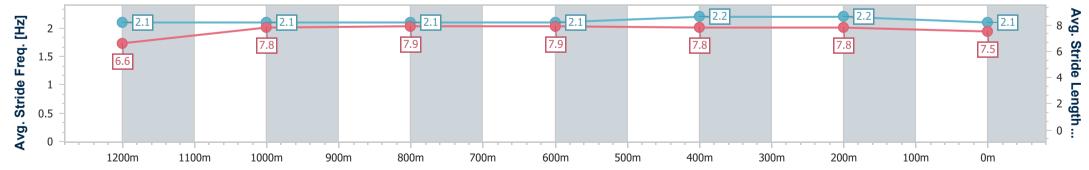

Race 7: PARKLANDS TAVERN BENCHMARK 62 Handicap - 1400m

24 September 2023 - 16:37 Track Rating: Good 4, Weather: Overcast, Rail Position: +2m Entire

| Section         | ı        | Overall                  | 1200m                     | 1000m                     | 800m                      | 600m                      | 400m                      | 200m                     |  |  |  |  |
|-----------------|----------|--------------------------|---------------------------|---------------------------|---------------------------|---------------------------|---------------------------|--------------------------|--|--|--|--|
| Section Ti      | mes      | 1:24.85 [1]<br>(0:14.63) | 1:10.22 [11]<br>(0:11.97) | 0:58.25 [12]<br>(0:11.99) | 0:46.26 [11]<br>(0:11.76) | 0:34.50 [11]<br>(0:11.46) | 0:23.04 [10]<br>(0:11.23) | 0:11.81 [5]<br>(0:11.81) |  |  |  |  |
| Average Spee    | d [km/h] | 49.3                     | 60.1                      | 60.5                      | 62.4                      | 63.8                      | 64.1                      | 61.0                     |  |  |  |  |
| Top Speed [     | [km/h]   | 61.1                     | 61.4                      | 62.0                      | 63.5                      | 64.7                      | 65.0                      | 63.3                     |  |  |  |  |
| Avg. Dist. to I | Rail [m] | 7.3                      | 3.6                       | 3.3                       | 3.0                       | 2.7                       | 7.0                       | 9.6                      |  |  |  |  |
| Avg. Stride Fr  | eq. [Hz] | 2.1                      | 2.2                       | 2.2                       | 2.2                       | 2.2                       | 2.3                       | 2.2                      |  |  |  |  |
| Avg. Stride Le  | ngth [m] | 6.3                      | 7.3                       | 7.4                       | 7.5                       | 7.7                       | 7.8                       | 7.5                      |  |  |  |  |