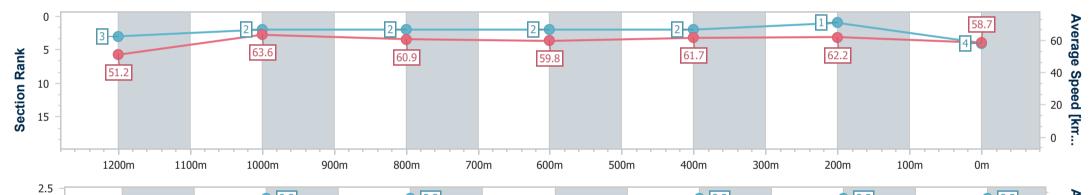

Race 7: PARKLANDS TAVERN BENCHMARK 62 Handicap -1400m

Page 8/16

24 September 2023 - 16:37 Track Rating: Good 4, Weather: Overcast, Rail Position: +2m Entire

data processed by

| Section                | Overall                  | 1200m                    | 1000m                    | 800m                     | 600m                     | 400m                     | 200m                     |
|------------------------|--------------------------|--------------------------|--------------------------|--------------------------|--------------------------|--------------------------|--------------------------|
| Section Times          | 1:25.10 [4]<br>(0:14.06) | 1:11.04 [3]<br>(0:11.31) | 0:59.73 [2]<br>(0:11.92) | 0:47.81 [2]<br>(0:12.19) | 0:35.62 [2]<br>(0:11.76) | 0:23.86 [2]<br>(0:11.58) | 0:12.28 [1]<br>(0:12.28) |
| Average Speed [km/h]   | 51.2                     | 63.6                     | 60.9                     | 59.8                     | 61.7                     | 62.2                     | 58.7                     |
| Top Speed [km/h]       | 63.5                     | 64.4                     | 63.3                     | 61.7                     | 62.9                     | 63.0                     | 60.9                     |
| Avg. Dist. to Rail [m] | 9.9                      | 4.9                      | 3.0                      | 2.2                      | 1.2                      | 4.6                      | 6.9                      |
| Avg. Stride Freq. [Hz] | 2.2                      | 2.3                      | 2.3                      | 2.2                      | 2.3                      | 2.3                      | 2.3                      |
| Avg. Stride Length [m] | 6.3                      | 7.4                      | 7.5                      | 7.4                      | 7.4                      | 7.4                      | 7.2                      |