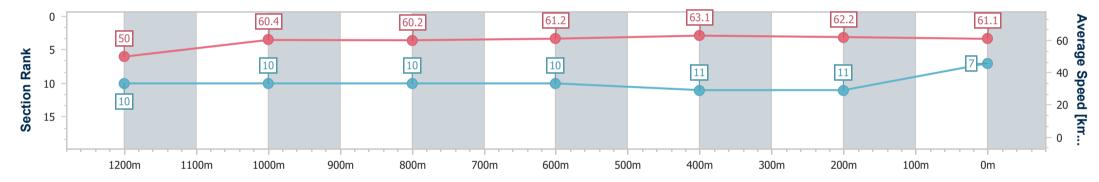

Race 7: PARKLANDS TAVERN BENCHMARK 62 Handicap - 1400m

24 September 2023 - 16:37 Track Rating: Good 4, Weather: Overcast, Rail Position: +2m Entire

| Section         | ı        | Overall                  | 1200m                     | 1000m                     | 800m                      | 600m                      | 400m                      | 200m                     |  |  |  |  |
|-----------------|----------|--------------------------|---------------------------|---------------------------|---------------------------|---------------------------|---------------------------|--------------------------|--|--|--|--|
| Section Ti      | mes      | 1:24.85 [1]<br>(0:14.63) | 1:10.22 [11]<br>(0:11.97) | 0:58.25 [12]<br>(0:11.99) | 0:46.26 [11]<br>(0:11.76) | 0:34.50 [11]<br>(0:11.46) | 0:23.04 [10]<br>(0:11.23) | 0:11.81 [5]<br>(0:11.81) |  |  |  |  |
| Average Spee    | d [km/h] | 49.3                     | 60.1                      | 60.5                      | 62.4                      | 63.8                      | 64.1                      | 61.0                     |  |  |  |  |
| Top Speed [     | [km/h]   | 61.1                     | 61.4                      | 62.0                      | 63.5                      | 64.7                      | 65.0                      | 63.3                     |  |  |  |  |
| Avg. Dist. to I | Rail [m] | 7.3                      | 3.6                       | 3.3                       | 3.0                       | 2.7                       | 7.0                       | 9.6                      |  |  |  |  |
| Avg. Stride Fr  | eq. [Hz] | 2.1                      | 2.2                       | 2.2                       | 2.2                       | 2.2                       | 2.3                       | 2.2                      |  |  |  |  |
| Avg. Stride Le  | ngth [m] | 6.3                      | 7.3                       | 7.4                       | 7.5                       | 7.7                       | 7.8                       | 7.5                      |  |  |  |  |

Report Created: Sun 24 September 2023 17:02 GMT+10

[] Ranking at each section and finish

-:--- No data available at this section

NA No data available

Page 5/16

| Horse/Jockey Name              | Hotstep        |
|--------------------------------|----------------|
| Final Rank                     | 2              |
| Fastest Section Time (Section) | 0:11.41 (400m) |
| Top Speed [km/h] (Section)     | 64.2 (400m)    |
| Race State                     | Finished       |