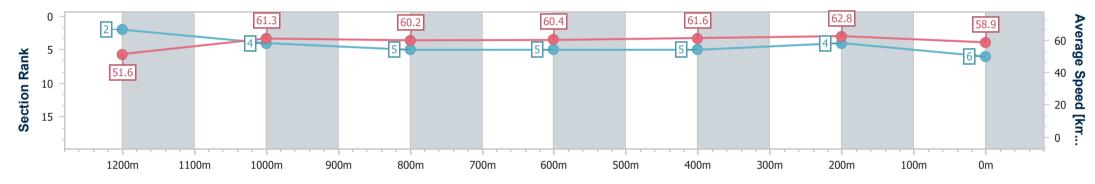

# Sunshine Coast QLD Professional

Race 7: PARKLANDS TAVERN BENCHMARK 62 Handicap -1400m

24 September 2023 - 16:37 Track Rating: Good 4, Weather: Overcast, Rail Position: +2m Entire

| Section                | Overall                  | 1200m                    | 1000m                    | 800m                     | 600m                     | 400m                     | 200m                     |
|------------------------|--------------------------|--------------------------|--------------------------|--------------------------|--------------------------|--------------------------|--------------------------|
| Section Times          | 1:25.19 [6]<br>(0:13.95) | 1:11.24 [2]<br>(0:11.75) | 0:59.49 [4]<br>(0:12.05) | 0:47.44 [5]<br>(0:12.08) | 0:35.36 [5]<br>(0:11.68) | 0:23.68 [5]<br>(0:11.46) | 0:12.22 [4]<br>(0:12.22) |
| Average Speed [km/h]   | 51.6                     | 61.3                     | 60.2                     | 60.4                     | 61.6                     | 62.8                     | 58.9                     |
| Top Speed [km/h]       | 63.4                     | 63.3                     | 61.9                     | 61.3                     | 62.6                     | 64.1                     | 60.4                     |
| Avg. Dist. to Rail [m] | 7.7                      | 3.8                      | 3.2                      | 2.2                      | 0.8                      | 0.8                      | 2.3                      |
| Avg. Stride Freq. [Hz] | 2.2                      | 2.3                      | 2.3                      | 2.3                      | 2.3                      | 2.3                      | 2.3                      |
| Avg. Stride Length [m] | 6.3                      | 7.2                      | 7.1                      | 7.3                      | 7.4                      | 7.5                      | 7.2                      |