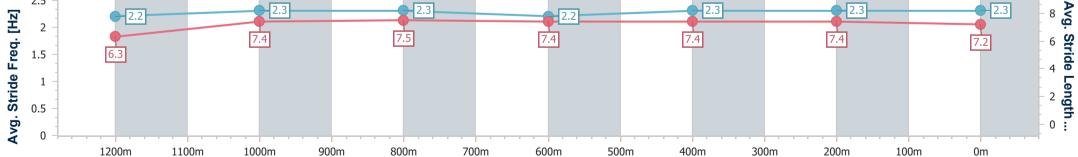

Race 7: PARKLANDS TAVERN BENCHMARK 62 Handicap -1400m

Page 8/16

24 September 2023 - 16:37 Track Rating: Good 4, Weather: Overcast, Rail Position: +2m Entire

data processed by

| Section                | Overall                  | 1200m                    | 1000m                    | 800m                     | 600m                     | 400m                     | 200m                     |
|------------------------|--------------------------|--------------------------|--------------------------|--------------------------|--------------------------|--------------------------|--------------------------|
| Section Times          | 1:25.10 [4]<br>(0:14.06) | 1:11.04 [3]<br>(0:11.31) | 0:59.73 [2]<br>(0:11.92) | 0:47.81 [2]<br>(0:12.19) | 0:35.62 [2]<br>(0:11.76) | 0:23.86 [2]<br>(0:11.58) | 0:12.28 [1]<br>(0:12.28) |
| Average Speed [km/h]   | 51.2                     | 63.6                     | 60.9                     | 59.8                     | 61.7                     | 62.2                     | 58.7                     |
| Top Speed [km/h]       | 63.5                     | 64.4                     | 63.3                     | 61.7                     | 62.9                     | 63.0                     | 60.9                     |
| Avg. Dist. to Rail [m] | 9.9                      | 4.9                      | 3.0                      | 2.2                      | 1.2                      | 4.6                      | 6.9                      |
| Avg. Stride Freq. [Hz] | 2.2                      | 2.3                      | 2.3                      | 2.2                      | 2.3                      | 2.3                      | 2.3                      |
| Avg. Stride Length [m] | 6.3                      | 7.4                      | 7.5                      | 7.4                      | 7.4                      | 7.4                      | 7.2                      |