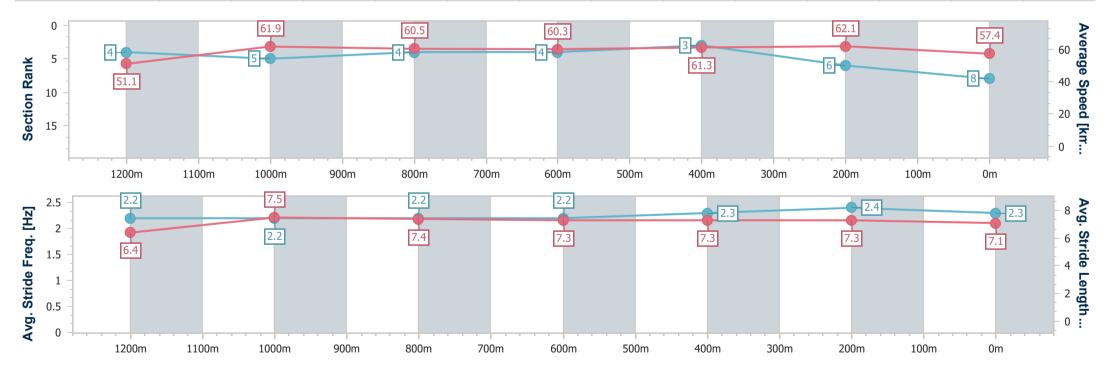

Race 7: PARKLANDS TAVERN BENCHMARK 62 Handicap -1400m

24 September 2023 - 16:37 Track Rating: Good 4, Weather: Overcast, Rail Position: +2m Entire

| Section                | Overall                  | 1200m                     | 1000m                     | 800m                      | 600m                      | 400m                      | 200m                      |
|------------------------|--------------------------|---------------------------|---------------------------|---------------------------|---------------------------|---------------------------|---------------------------|
| Section Times          | 1:25.21 [7]<br>(0:14.42) | 1:10.79 [10]<br>(0:11.93) | 0:58.86 [10]<br>(0:12.06) | 0:46.80 [10]<br>(0:11.90) | 0:34.90 [10]<br>(0:11.53) | 0:23.37 [11]<br>(0:11.58) | 0:11.79 [11]<br>(0:11.79) |
| Average Speed [km/h]   | 50.0                     | 60.4                      | 60.2                      | 61.2                      | 63.1                      | 62.2                      | 61.1                      |
| Top Speed [km/h]       | 62.7                     | 62.4                      | 60.6                      | 63.5                      | 63.8                      | 64.1                      | 62.8                      |
| Avg. Dist. to Rail [m] | 10.1                     | 3.6                       | 3.1                       | 2.2                       | 1.7                       | 5.9                       | 9.8                       |
| Avg. Stride Freq. [Hz] | 2.1                      | 2.1                       | 2.1                       | 2.2                       | 2.2                       | 2.2                       | 2.2                       |
| Avg. Stride Length [m] | 6.3                      | 7.5                       | 7.6                       | 7.5                       | 7.7                       | 7.7                       | 7.7                       |

Report Created: Sun 24 September 2023 17:02 GMT+10

[] Ranking at each section and finish

-:--- No data available at this section

NA No data available

Page 11/16

| Horse/Jockey Name              | Spill The Secret |
|--------------------------------|------------------|
| Final Rank                     | 8                |
| Fastest Section Time (Section) | 0:11.59 (400m)   |
| Top Speed [km/h] (Section)     | 64.0 (400m)      |
| Race State                     | Finished         |