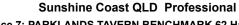

Race 7: PARKLANDS TAVERN BENCHMARK 62 Handicap -1400m

24 September 2023 - 16:37 Track Rating: Good 4, Weather: Overcast, Rail Position: +2m Entire

| Section                | Overall                   | 1200m                    | 1000m                    | 800m                     | 600m                     | 400m                     | 200m                     |
|------------------------|---------------------------|--------------------------|--------------------------|--------------------------|--------------------------|--------------------------|--------------------------|
| Section Times          | 1:26.09 [12]<br>(0:13.81) | 1:12.28 [1]<br>(0:11.52) | 1:00.76 [1]<br>(0:11.73) | 0:49.03 [1]<br>(0:12.07) | 0:36.96 [1]<br>(0:11.86) | 0:25.10 [1]<br>(0:11.92) | 0:13.18 [3]<br>(0:13.18) |
| Average Speed [km/h]   | 52.1                      | 62.5                     | 61.7                     | 60.1                     | 60.9                     | 60.3                     | 54.7                     |
| Top Speed [km/h]       | 64.2                      | 63.6                     | 63.1                     | 61.0                     | 61.4                     | 61.9                     | 58.2                     |
| Avg. Dist. to Rail [m] | 7.2                       | 2.8                      | 2.3                      | 1.4                      | 0.4                      | 3.0                      | 4.3                      |
| Avg. Stride Freq. [Hz] | 2.3                       | 2.3                      | 2.3                      | 2.2                      | 2.3                      | 2.3                      | 2.2                      |
| Avg. Stride Length [m] | 6.2                       | 7.1                      | 7.2                      | 7.2                      | 7.3                      | 7.3                      | 6.7                      |