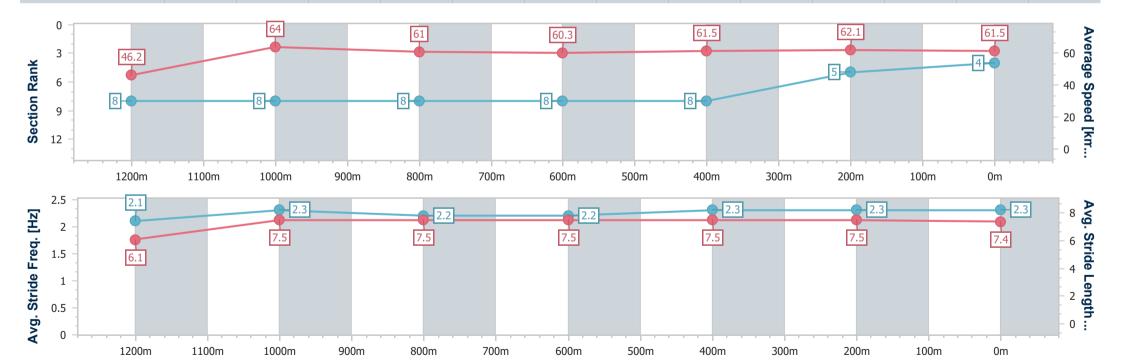

## Horse/Jockey Name Final Rank Fastest Section Time (Section) Top Speed [km/h] (Section) 5.4 (1200m)

Finished

## **Ipswich QLD Professional**

Race 4: VINCE INSURANCE Class 1 Plate - 1350m

25 September 2023 - 14:28

Track Rating: Good 4, Weather: Fine, Rail Position: +10m Entire

| Section                | Overall                  | 1200m                    | 1000m                    | 800m                     | 600m                     | 400m                     | 200m                     |
|------------------------|--------------------------|--------------------------|--------------------------|--------------------------|--------------------------|--------------------------|--------------------------|
| Section Times          | 1:21.77 [4]<br>(0:11.70) | 1:10.07 [8]<br>(0:11.25) | 0:58.82 [8]<br>(0:11.80) | 0:47.02 [8]<br>(0:11.98) | 0:35.04 [8]<br>(0:11.74) | 0:23.30 [8]<br>(0:11.62) | 0:11.68 [5]<br>(0:11.68) |
| Average Speed [km/h]   | 46.2                     | 64.0                     | 61.0                     | 60.3                     | 61.5                     | 62.1                     | 61.5                     |
| Top Speed [km/h]       | 64.0                     | 65.4                     | 62.8                     | 61.2                     | 62.4                     | 63.1                     | 63.3                     |
| Avg. Dist. to Rail [m] | 1.6                      | 0.4                      | 0.3                      | 1.1                      | 0.6                      | 1.2                      | 1.2                      |
| Avg. Stride Freq. [Hz] | 2.1                      | 2.3                      | 2.2                      | 2.2                      | 2.3                      | 2.3                      | 2.3                      |
| Avg. Stride Length [m] | 6.1                      | 7.5                      | 7.5                      | 7.5                      | 7.5                      | 7.5                      | 7.4                      |

Report Created: Mon 25 September 2023 14:51 GMT+10

[] Ranking at each section and finish

-:--- No data available at this section

NA No data available

Page 6/10