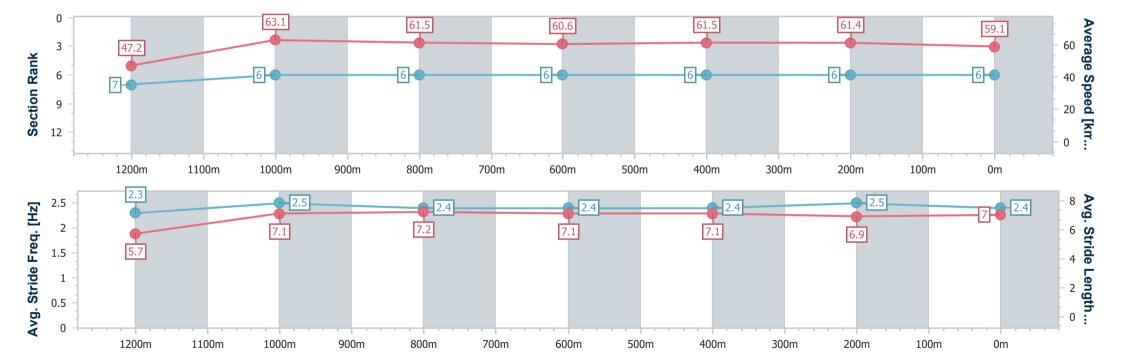

# Horse/Jockey Name Tee Cee Tiger Final Rank 6 Fastest Section Time (Section) Top Speed [km/h] (Section) Race State Tee Cee Tiger 6: 0:11.43 (1200m) Finished

## **Ipswich QLD Professional**

Race 4: VINCE INSURANCE Class 1 Plate - 1350m

25 September 2023 - 14:28

Track Rating: Good 4, Weather: Fine, Rail Position: +10m Entire

| Section                | Overall                  | 1200m                    | 1000m                    | 800m                     | 600m                     | 400m                     | 200m                     |
|------------------------|--------------------------|--------------------------|--------------------------|--------------------------|--------------------------|--------------------------|--------------------------|
| Section Times          | 1:22.29 [6]<br>(0:11.45) | 1:10.84 [7]<br>(0:11.43) | 0:59.41 [6]<br>(0:11.68) | 0:47.73 [6]<br>(0:11.96) | 0:35.77 [6]<br>(0:11.81) | 0:23.96 [6]<br>(0:11.81) | 0:12.15 [6]<br>(0:12.15) |
| Average Speed [km/h]   | 47.2                     | 63.1                     | 61.5                     | 60.6                     | 61.5                     | 61.4                     | 59.1                     |
| Top Speed [km/h]       | 62.4                     | 63.8                     | 63.9                     | 61.4                     | 62.7                     | 62.6                     | 61.9                     |
| Avg. Dist. to Rail [m] | 3.5                      | 1.8                      | 0.5                      | 1.6                      | 2.1                      | 2.0                      | 2.7                      |
| Avg. Stride Freq. [Hz] | 2.3                      | 2.5                      | 2.4                      | 2.4                      | 2.4                      | 2.5                      | 2.4                      |
| Avg. Stride Length [m] | 5.7                      | 7.1                      | 7.2                      | 7.1                      | 7.1                      | 6.9                      | 7.0                      |

Report Created: Mon 25 September 2023 14:51 GMT+10

[] Ranking at each section and finish

-:--- No data available at this section

NA No data available

Page 8/10