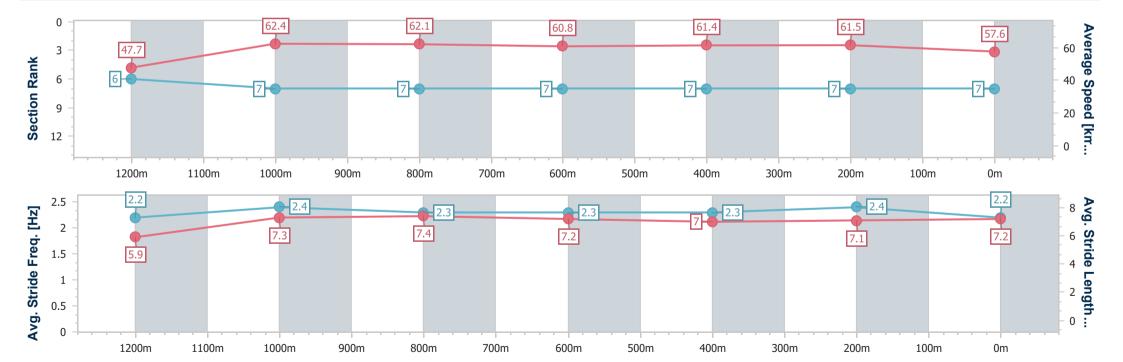

### 

## **Ipswich QLD Professional**

Race 4: VINCE INSURANCE Class 1 Plate - 1350m

25 September 2023 - 14:28

Track Rating: Good 4, Weather: Fine, Rail Position: +10m Entire

| Section                | Overall                  | 1200m                    | 1000m                    | 800m                     | 600m                     | 400m                     | 200m                     |
|------------------------|--------------------------|--------------------------|--------------------------|--------------------------|--------------------------|--------------------------|--------------------------|
| Section Times          | 1:22.69 [7]<br>(0:11.35) | 1:11.34 [6]<br>(0:11.57) | 0:59.77 [7]<br>(0:11.65) | 0:48.12 [7]<br>(0:11.97) | 0:36.15 [7]<br>(0:11.83) | 0:24.32 [7]<br>(0:11.84) | 0:12.48 [7]<br>(0:12.48) |
| Average Speed [km/h]   | 47.7                     | 62.4                     | 62.1                     | 60.8                     | 61.4                     | 61.5                     | 57.6                     |
| Top Speed [km/h]       | 61.2                     | 63.5                     | 63.5                     | 61.5                     | 61.5                     | 62.1                     | 60.6                     |
| Avg. Dist. to Rail [m] | 6.7                      | 3.7                      | 1.3                      | 2.8                      | 2.5                      | 3.4                      | 3.5                      |
| Avg. Stride Freq. [Hz] | 2.2                      | 2.4                      | 2.3                      | 2.3                      | 2.3                      | 2.4                      | 2.2                      |
| Avg. Stride Length [m] | 5.9                      | 7.3                      | 7.4                      | 7.2                      | 7.0                      | 7.1                      | 7.2                      |

Report Created: Mon 25 September 2023 14:51 GMT+10

[] Ranking at each section and finish

-:--- No data available at this section

NA No data available

Page 9/10