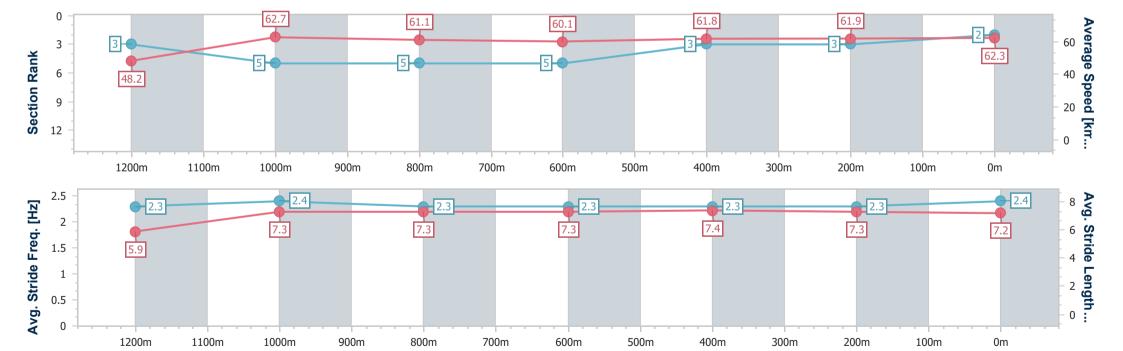

## **Ipswich QLD Professional**

Race 4: VINCE INSURANCE Class 1 Plate - 1350m

25 September 2023 - 14:28

Track Rating: Good 4, Weather: Fine, Rail Position: +10m Entire

| Section                | Overall                  | 1200m                    | 1000m                    | 800m                     | 600m                     | 400m                     | 200m                     |
|------------------------|--------------------------|--------------------------|--------------------------|--------------------------|--------------------------|--------------------------|--------------------------|
| Section Times          | 1:21.50 [3]<br>(0:11.35) | 1:10.15 [5]<br>(0:11.31) | 0:58.84 [4]<br>(0:11.74) | 0:47.10 [4]<br>(0:11.97) | 0:35.13 [4]<br>(0:11.76) | 0:23.37 [4]<br>(0:11.73) | 0:11.64 [4]<br>(0:11.64) |
| Average Speed [km/h]   | 47.5                     | 63.8                     | 61.3                     | 60.5                     | 61.5                     | 61.7                     | 61.7                     |
| Top Speed [km/h]       | 64.0                     | 64.5                     | 63.0                     | 61.1                     | 62.3                     | 62.7                     | 62.6                     |
| Avg. Dist. to Rail [m] | 1.7                      | 1.5                      | 0.4                      | 1.6                      | 1.4                      | 1.9                      | 2.5                      |
| Avg. Stride Freq. [Hz] | 2.3                      | 2.4                      | 2.3                      | 2.3                      | 2.4                      | 2.4                      | 2.4                      |
| Avg. Stride Length [m] | 5.7                      | 7.4                      | 7.3                      | 7.2                      | 6.9                      | 7.0                      | 6.8                      |