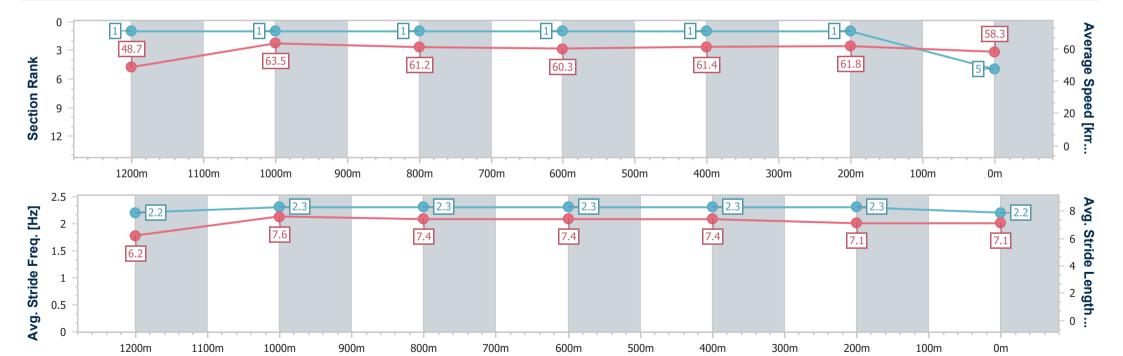

# Horse/Jockey Name Epauvescent Final Rank 5 Fastest Section Time (Section) 0:11.10 (Overall) Top Speed [km/h] (Section) 64.0 (1200m) Race State Finished

## **Ipswich QLD Professional**

Race 4: VINCE INSURANCE Class 1 Plate - 1350m

25 September 2023 - 14:28

Track Rating: Good 4, Weather: Fine, Rail Position: +10m Entire

| Section                | Overall                  | 1200m                    | 1000m                    | 800m                     | 600m                     | 400m                     | 200m                     |
|------------------------|--------------------------|--------------------------|--------------------------|--------------------------|--------------------------|--------------------------|--------------------------|
| Section Times          | 1:21.80 [5]<br>(0:11.10) | 1:10.70 [1]<br>(0:11.32) | 0:59.38 [1]<br>(0:11.73) | 0:47.65 [1]<br>(0:11.94) | 0:35.71 [1]<br>(0:11.75) | 0:23.96 [1]<br>(0:11.65) | 0:12.31 [1]<br>(0:12.31) |
| Average Speed [km/h]   | 48.7                     | 63.5                     | 61.2                     | 60.3                     | 61.4                     | 61.8                     | 58.3                     |
| Top Speed [km/h]       | 64.0                     | 64.0                     | 63.2                     | 60.9                     | 62.2                     | 62.3                     | 61.8                     |
| Avg. Dist. to Rail [m] | 1.3                      | 0.8                      | 1.0                      | 0.2                      | 0.4                      | 0.3                      | 1.0                      |
| Avg. Stride Freq. [Hz] | 2.2                      | 2.3                      | 2.3                      | 2.3                      | 2.3                      | 2.3                      | 2.2                      |
| Avg. Stride Length [m] | 6.2                      | 7.6                      | 7.4                      | 7.4                      | 7.4                      | 7.1                      | 7.1                      |

Report Created: Mon 25 September 2023 14:51 GMT+10

[] Ranking at each section and finish

-:--- No data available at this section

NA No data available