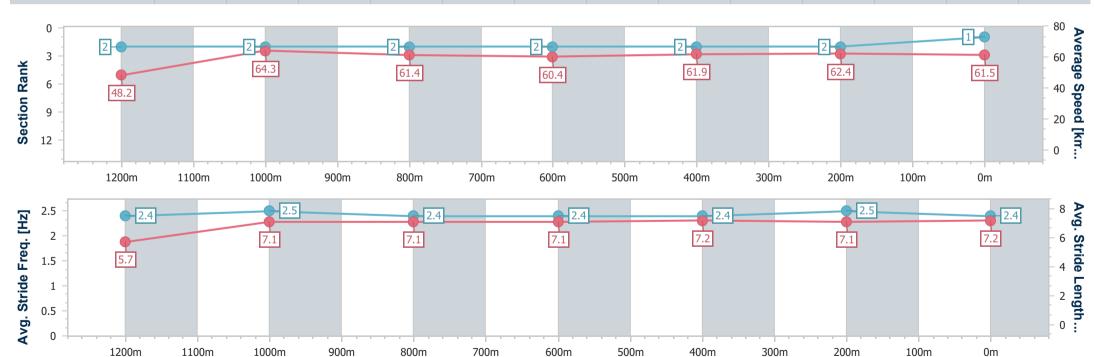

## **Ipswich QLD Professional**

Race 4: VINCE INSURANCE Class 1 Plate - 1350m

25 September 2023 - 14:28

Track Rating: Good 4, Weather: Fine, Rail Position: +10m Entire

| Section                | Overall                  | 1200m                    | 1000m                    | 800m                     | 600m                     | 400m                     | 200m                     |
|------------------------|--------------------------|--------------------------|--------------------------|--------------------------|--------------------------|--------------------------|--------------------------|
| Section Times          | 1:21.21 [2]<br>(0:11.22) | 1:09.99 [3]<br>(0:11.46) | 0:58.53 [5]<br>(0:11.75) | 0:46.78 [5]<br>(0:11.97) | 0:34.81 [5]<br>(0:11.65) | 0:23.16 [3]<br>(0:11.64) | 0:11.52 [3]<br>(0:11.52) |
| Average Speed [km/h]   | 48.2                     | 62.7                     | 61.1                     | 60.1                     | 61.8                     | 61.9                     | 62.3                     |
| Top Speed [km/h]       | 61.8                     | 63.5                     | 62.9                     | 61.5                     | 62.4                     | 62.8                     | 63.4                     |
| Avg. Dist. to Rail [m] | 0.5                      | 0.4                      | 1.2                      | 0.2                      | 0.3                      | 0.9                      | 1.8                      |
| Avg. Stride Freq. [Hz] | 2.3                      | 2.4                      | 2.3                      | 2.3                      | 2.3                      | 2.3                      | 2.4                      |
| Avg. Stride Length [m] | 5.9                      | 7.3                      | 7.3                      | 7.3                      | 7.4                      | 7.3                      | 7.2                      |