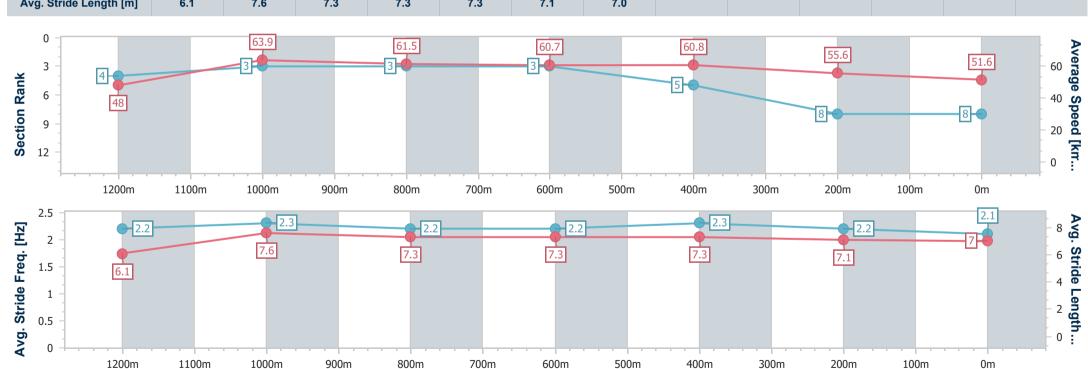

# Horse/Jockey Name Final Rank Fastest Section Time (Section) Top Speed [km/h] (Section) Race State Big Ticket Boy 8 0:11.27 (Overall) 64.8 (1200m) Finished

## **Ipswich QLD Professional**

Race 4: VINCE INSURANCE Class 1 Plate - 1350m

25 September 2023 - 14:28

Track Rating: Good 4, Weather: Fine, Rail Position: +10m Entire

| Section         | 1 (      | Overall               | 1200m                    | 1000m                    | 800m                     | 600m                     | 400m                     | 200m                     |  |  |  |
|-----------------|----------|-----------------------|--------------------------|--------------------------|--------------------------|--------------------------|--------------------------|--------------------------|--|--|--|
| Section Ti      |          | 25.41 [8]<br>0:11.27) | 1:14.14 [4]<br>(0:11.31) | 1:02.83 [3]<br>(0:11.75) | 0:51.08 [3]<br>(0:11.95) | 0:39.13 [3]<br>(0:11.94) | 0:27.19 [5]<br>(0:13.27) | 0:13.92 [8]<br>(0:13.92) |  |  |  |
| Average Speed   | d [km/h] | 48.0                  | 63.9                     | 61.5                     | 60.7                     | 60.8                     | 55.6                     | 51.6                     |  |  |  |
| Top Speed [     | km/h]    | 64.0                  | 64.8                     | 63.7                     | 61.2                     | 61.6                     | 61.2                     | 55.2                     |  |  |  |
| Avg. Dist. to F | Rail [m] | 5.2                   | 3.8                      | 1.6                      | 2.1                      | 1.8                      | 8.1                      | 6.4                      |  |  |  |
| Avg. Stride Fro | eq. [Hz] | 2.2                   | 2.3                      | 2.2                      | 2.2                      | 2.3                      | 2.2                      | 2.1                      |  |  |  |
| Avg. Stride Lei | ngth [m] | 6.1                   | 7.6                      | 7.3                      | 7.3                      | 7.3                      | 7.1                      | 7.0                      |  |  |  |