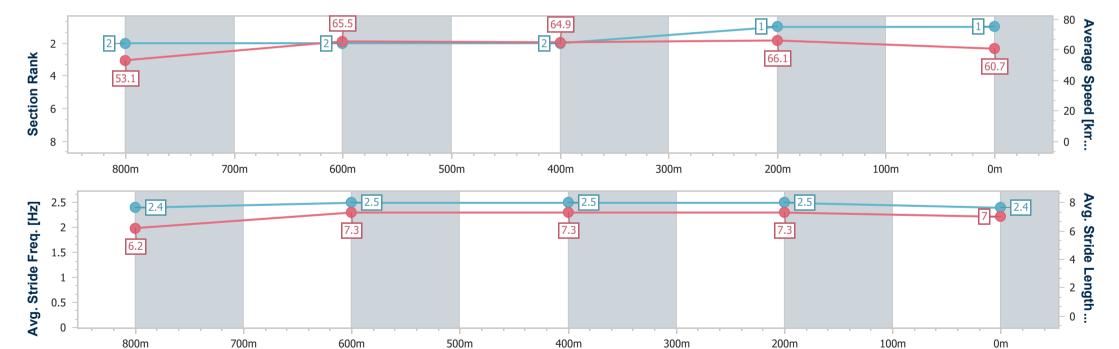

Race 1: WIMMERS PREMIUM SOFT DRINKS QTIS Three-Year-Old BENCHMARK 65 Handicap - 1000m

29 September 2023 - 17:27

Track Rating: Good 4, Weather: Fine, Rail Position: +4m

| Section                | Overall                  | 800m                     | 600m                     | 400m                     | 200m                     |
|------------------------|--------------------------|--------------------------|--------------------------|--------------------------|--------------------------|
| Section Times          | 0:58.48 [1]<br>(0:13.55) | 0:44.93 [2]<br>(0:11.03) | 0:33.90 [2]<br>(0:11.16) | 0:22.74 [2]<br>(0:10.88) | 0:11.86 [1]<br>(0:11.86) |
| Average Speed [km/h]   | 53.1                     | 65.5                     | 64.9                     | 66.1                     | 60.7                     |
| Top Speed [km/h]       | 67.2                     | 67.3                     | 65.7                     | 67.2                     | 64.1                     |
| Avg. Dist. to Rail [m] | 2.2                      | 1.1                      | 0.8                      | 3.2                      | 4.6                      |
| Avg. Stride Freq. [Hz] | 2.4                      | 2.5                      | 2.5                      | 2.5                      | 2.4                      |
| Avg. Stride Length [m] | 6.2                      | 7.3                      | 7.3                      | 7.3                      | 7.0                      |