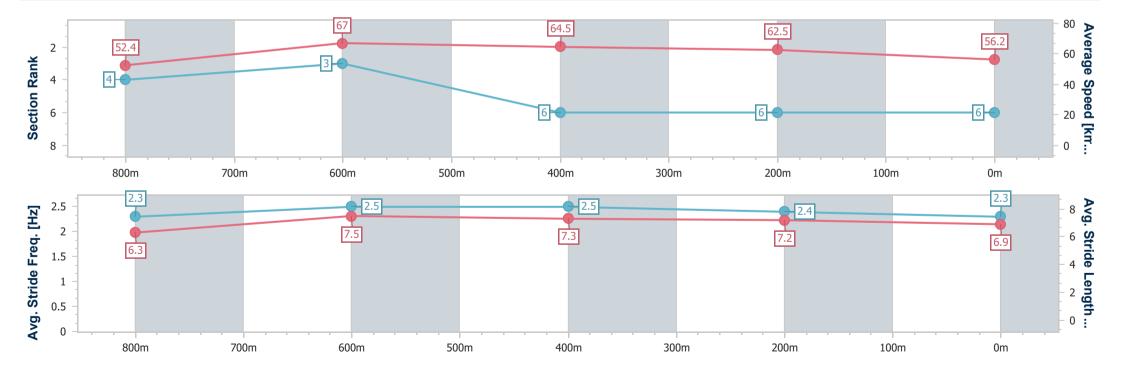

## Race 1: WIMMERS PREMIUM SOFT DRINKS QTIS Three-Year-Old BENCHMARK 65 Handicap - 1000m

29 September 2023 - 17:27

Track Rating: Good 4, Weather: Fine, Rail Position: +4m

| Section                | Overall                  | 800m                     | 600m                     | 400m                     | 200m                     |
|------------------------|--------------------------|--------------------------|--------------------------|--------------------------|--------------------------|
| Section Times          | 1:00.49 [6]<br>(0:13.75) | 0:46.74 [4]<br>(0:10.89) | 0:35.85 [3]<br>(0:11.51) | 0:24.34 [6]<br>(0:11.52) | 0:12.82 [6]<br>(0:12.82) |
| Average Speed [km/h]   | 52.4                     | 67.0                     | 64.5                     | 62.5                     | 56.2                     |
| Top Speed [km/h]       | 66.7                     | 67.7                     | 65.4                     | 64.3                     | 59.6                     |
| Avg. Dist. to Rail [m] | 4.7                      | 3.4                      | 5.4                      | 7.0                      | 5.8                      |
| Avg. Stride Freq. [Hz] | 2.3                      | 2.5                      | 2.5                      | 2.4                      | 2.3                      |
| Avg. Stride Length [m] | 6.3                      | 7.5                      | 7.3                      | 7.2                      | 6.9                      |

Report Created: Fri 29 September 2023 18:03 GMT+10

[] Ranking at each section and finish

-:--- No data available at this section

NA No data available

Page 7/7