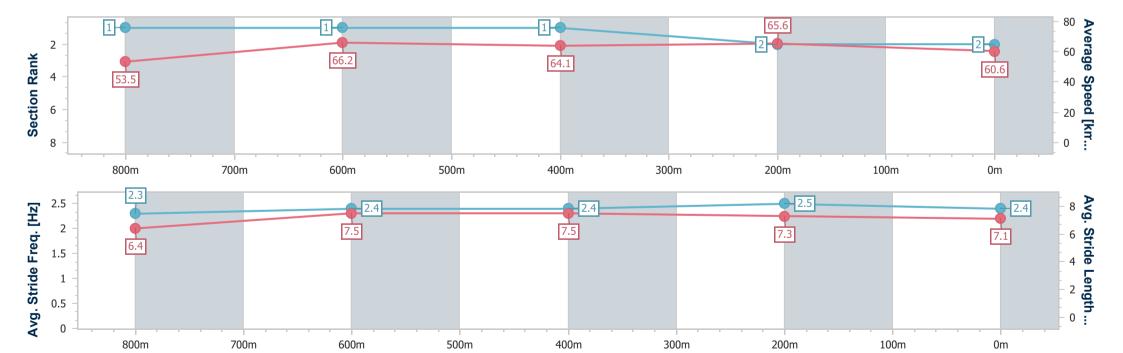

Race 1: WIMMERS PREMIUM SOFT DRINKS QTIS Three-Year-Old BENCHMARK 65 Handicap - 1000m

29 September 2023 - 17:27

Track Rating: Good 4, Weather: Fine, Rail Position: +4m

| Section                | Overall                  | 800m                     | 600m                     | 400m                     | 200m                     |
|------------------------|--------------------------|--------------------------|--------------------------|--------------------------|--------------------------|
| Section Times          | 0:58.60 [2]<br>(0:13.47) | 0:45.13 [1]<br>(0:10.96) | 0:34.17 [1]<br>(0:11.30) | 0:22.87 [1]<br>(0:10.98) | 0:11.89 [2]<br>(0:11.89) |
| Average Speed [km/h]   | 53.5                     | 66.2                     | 64.1                     | 65.6                     | 60.6                     |
| Top Speed [km/h]       | 68.4                     | 68.8                     | 65.5                     | 67.0                     | 64.2                     |
| Avg. Dist. to Rail [m] | 6.2                      | 2.5                      | 1.2                      | 2.2                      | 3.7                      |
| Avg. Stride Freq. [Hz] | 2.3                      | 2.4                      | 2.4                      | 2.5                      | 2.4                      |
| Avg. Stride Length [m] | 6.4                      | 7.5                      | 7.5                      | 7.3                      | 7.1                      |