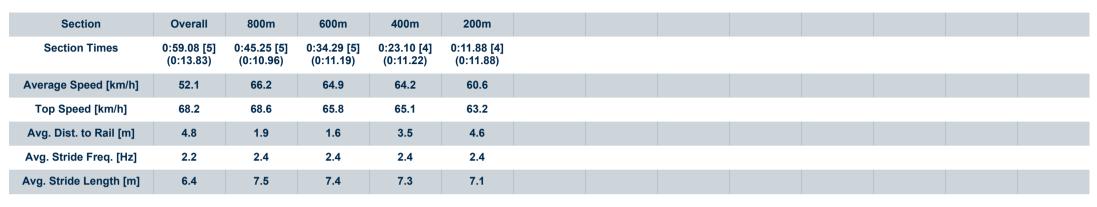

# Race 1: WIMMERS PREMIUM SOFT DRINKS QTIS Three-Year-Old BENCHMARK 65 Handicap - 1000m

29 September 2023 - 17:27

Track Rating: Good 4, Weather: Fine, Rail Position: +4m

| Section Field |     | s                |         |                  |                    | Overall<br>0:58.48<br>(0:13.47) | 800m<br>0:45.01<br>(0:10.96) | 600m<br>0:34.05<br>(0:11.30) | 400m<br>0:22.75<br>(0:10.89) | 200m<br>0:11.86<br>(0:11.86) |         | Last 600m<br>0:34.05 |                           |
|---------------|-----|------------------|---------|------------------|--------------------|---------------------------------|------------------------------|------------------------------|------------------------------|------------------------------|---------|----------------------|---------------------------|
| Rank          | TAB | B Horse/Jockey   | Barrier | Top Speed [km/h] | Fastest<br>Section |                                 |                              |                              |                              |                              | Margin  |                      | Distance<br>Travelled [m] |
| 1             | 5   | OBEROI PRINCESS  | 1       | 67.3             | 0:10.88            | 0:58.48 [1]                     | 0:44.93 [2]                  | 0:33.90 [2]                  | 0:22.74 [2]                  | 0:11.86 [1]                  | 0:58.48 | 0:33.90              |                           |
|               |     | Samantha Collett |         | 800m             | 400m               | (0:13.55)                       | (0:11.03)                    | (0:11.16)                    | (0:10.88)                    | (0:11.86)                    |         |                      |                           |
| 2             | 4   | DOYLE            | 6       | 68.8             | 0:10.96            | 0:58.60 [2]                     | 0:45.13 [1]                  | 0:34.17 [1]                  | 0:22.87 [1]                  | 0:11.89 [2]                  | 0.5L    | 0:34.17              | +2                        |
|               |     | Damien Thornton  |         | 800m             | 800m               | (0:13.47)                       | (0:10.96)                    | (0:11.30)                    | (0:10.98)                    | (0:11.89)                    |         |                      |                           |
| 3             | 6   | FROZEN MISS      | 3       | 67.3             | 0:10.99            | 0:58.74 [3]                     | 0:45.14 [3]                  | 0:34.09 [4]                  | 0:22.76 [3]                  | 0:11.77 [3]                  | 1.3L    | 0:34.09              | +6                        |
|               |     | Taylor Marshall  |         | 800m             | 400m               | (0:13.60)                       | (0:11.05)                    | (0:11.33)                    | (0:10.99)                    | (0:11.77)                    |         |                      |                           |
| 4             | 1   | TOP FUN          | 4       | 67.6             | 0:11.02            | 0:58.93 [4]                     | 0:45.08 [6]                  | 0:34.06 [6]                  | 0:22.79 [5]                  | 0:11.71 [5]                  | 2.3L    | 0:34.06              | +7                        |
|               |     | Emily Lang       |         | 800m             | 800m               | (0:13.85)                       | (0:11.02)                    | (0:11.27)                    | (0:11.08)                    | (0:11.71)                    |         |                      |                           |
| 5             | 8   | REVITUP CHARLIE  | 8       | 68.6             | 0:10.96            | 0:59.08 [5]                     | 0:45.25 [5]                  | 0:34.29 [5]                  | 0:23.10 [4]                  | 0:11.88 [4]                  | 3.1L    | 0:34.29              | +2                        |
|               |     | Mark Du Plessis  |         | 800m             | 800m               | (0:13.83)                       | (0:10.96)                    | (0:11.19)                    | (0:11.22)                    | (0:11.88)                    |         |                      |                           |
| 6             | 7   | ONYABIKE CHARLIE | 5       | 67.7             | 0:10.89            | 1:00.49 [6]                     | 0:46.74 [4]                  | 0:35.85 [3]                  | 0:24.34 [6]                  | 0:12.82 [6]                  | 11.4L   | 0:35.85              | +8                        |
|               |     | Cejay Graham     |         | 800m             | 800m               | (0:13.75)                       | (0:10.89)                    | (0:11.51)                    | (0:11.52)                    | (0:12.82)                    |         |                      |                           |