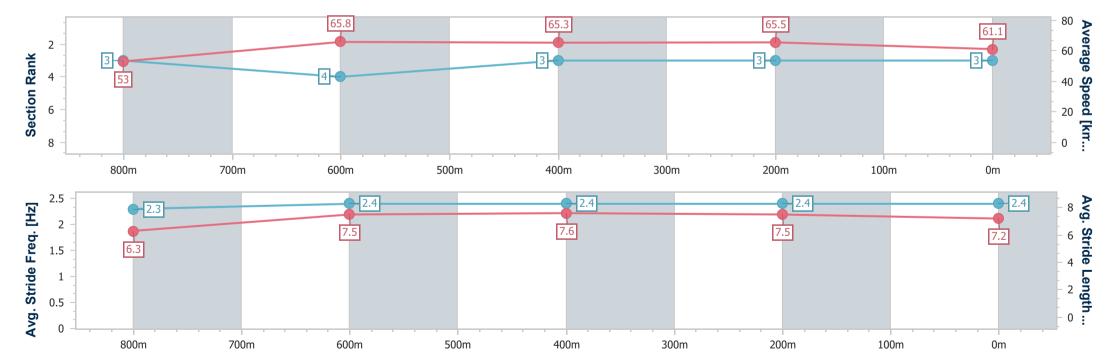

## Race 1: WIMMERS PREMIUM SOFT DRINKS QTIS Three-Year-Old BENCHMARK 65 Handicap - 1000m

29 September 2023 - 17:27

Track Rating: Good 4, Weather: Fine, Rail Position: +4m

| Section                | Overall                  | 800m                     | 600m                     | 400m                     | 200m                     |
|------------------------|--------------------------|--------------------------|--------------------------|--------------------------|--------------------------|
| Section Times          | 0:58.74 [3]<br>(0:13.60) | 0:45.14 [3]<br>(0:11.05) | 0:34.09 [4]<br>(0:11.33) | 0:22.76 [3]<br>(0:10.99) | 0:11.77 [3]<br>(0:11.77) |
| Average Speed [km/h]   | 53.0                     | 65.8                     | 65.3                     | 65.5                     | 61.1                     |
| Top Speed [km/h]       | 67.0                     | 67.3                     | 66.4                     | 66.1                     | 65.2                     |
| Avg. Dist. to Rail [m] | 3.6                      | 2.9                      | 4.5                      | 5.5                      | 7.5                      |
| Avg. Stride Freq. [Hz] | 2.3                      | 2.4                      | 2.4                      | 2.4                      | 2.4                      |
| Avg. Stride Length [m] | 6.3                      | 7.5                      | 7.6                      | 7.5                      | 7.2                      |