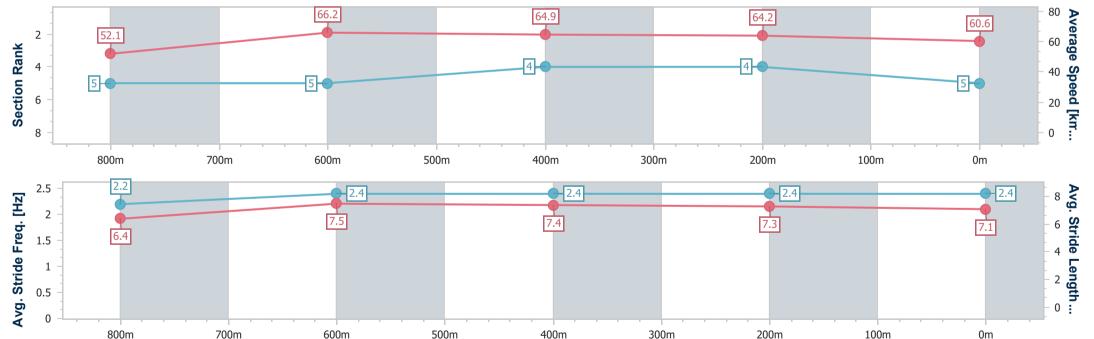

Race 1: WIMMERS PREMIUM SOFT DRINKS QTIS Three-Year-Old BENCHMARK 65 Handicap - 1000m

29 September 2023 - 17:27

Track Rating: Good 4, Weather: Fine, Rail Position: +4m

| Section                | Overall                  | 800m                     | 600m                     | 400m                     | 200m                     |
|------------------------|--------------------------|--------------------------|--------------------------|--------------------------|--------------------------|
| Section Times          | 0:58.60 [2]<br>(0:13.47) | 0:45.13 [1]<br>(0:10.96) | 0:34.17 [1]<br>(0:11.30) | 0:22.87 [1]<br>(0:10.98) | 0:11.89 [2]<br>(0:11.89) |
| Average Speed [km/h]   | 53.5                     | 66.2                     | 64.1                     | 65.6                     | 60.6                     |
| Top Speed [km/h]       | 68.4                     | 68.8                     | 65.5                     | 67.0                     | 64.2                     |
| Avg. Dist. to Rail [m] | 6.2                      | 2.5                      | 1.2                      | 2.2                      | 3.7                      |
| Avg. Stride Freq. [Hz] | 2.3                      | 2.4                      | 2.4                      | 2.5                      | 2.4                      |
| Avg. Stride Length [m] | 6.4                      | 7.5                      | 7.5                      | 7.3                      | 7.1                      |

Report Created: Fri 29 September 2023 18:03 GMT+10

[] Ranking at each section and finish

-:--- No data available at this section

NA No data available

Page 3/7

| Horse/Jockey Name              | Frozen Miss    |
|--------------------------------|----------------|
| Final Rank                     | 3              |
| Fastest Section Time (Section) | 0:10.99 (400m) |
| Top Speed [km/h] (Section)     | 67.3 (800m)    |
| Race State                     | Finished       |