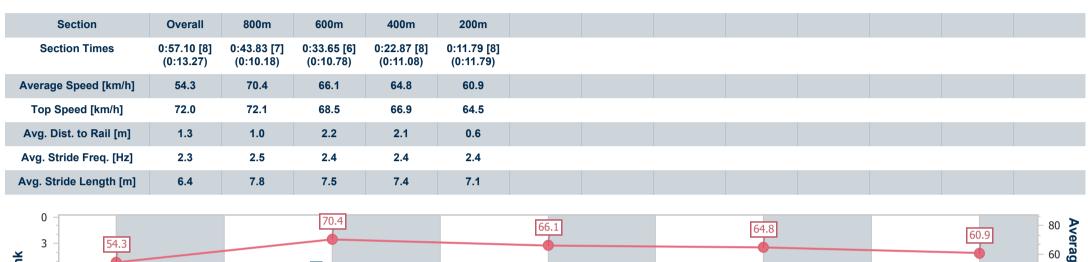

# Race 5: PALLARENDA STAKES 28TH OCTOBER BENCHMARK 70 Handicap - 1000m

29 September 2023 - 15:45

Track Rating: Good 4, Weather: Fine, Rail Position: +2m 1000m-W/Post; True Remainder

| Section                                                                                                                                                                                                                                                                                                                                                                                                                                                                                                                                                                                                                                                                                                                                                                                                                                                                                                                                                                                                                                                                                                                                                                                                                                                                                                                                                                                                                                                                                                                                                                                                                                                                                                                                                                                                                                                                                                                                                                                                                                                                                                                                                                                                                                                                                                                                                                                                                                                                                                                                                                                                                                                                                                                                                      | Overall                  | 800m                     | 600m                     | 400m                     | 200m                     |      |    |     |      |      |     |                      |
|--------------------------------------------------------------------------------------------------------------------------------------------------------------------------------------------------------------------------------------------------------------------------------------------------------------------------------------------------------------------------------------------------------------------------------------------------------------------------------------------------------------------------------------------------------------------------------------------------------------------------------------------------------------------------------------------------------------------------------------------------------------------------------------------------------------------------------------------------------------------------------------------------------------------------------------------------------------------------------------------------------------------------------------------------------------------------------------------------------------------------------------------------------------------------------------------------------------------------------------------------------------------------------------------------------------------------------------------------------------------------------------------------------------------------------------------------------------------------------------------------------------------------------------------------------------------------------------------------------------------------------------------------------------------------------------------------------------------------------------------------------------------------------------------------------------------------------------------------------------------------------------------------------------------------------------------------------------------------------------------------------------------------------------------------------------------------------------------------------------------------------------------------------------------------------------------------------------------------------------------------------------------------------------------------------------------------------------------------------------------------------------------------------------------------------------------------------------------------------------------------------------------------------------------------------------------------------------------------------------------------------------------------------------------------------------------------------------------------------------------------------------|--------------------------|--------------------------|--------------------------|--------------------------|--------------------------|------|----|-----|------|------|-----|----------------------|
| Section Times                                                                                                                                                                                                                                                                                                                                                                                                                                                                                                                                                                                                                                                                                                                                                                                                                                                                                                                                                                                                                                                                                                                                                                                                                                                                                                                                                                                                                                                                                                                                                                                                                                                                                                                                                                                                                                                                                                                                                                                                                                                                                                                                                                                                                                                                                                                                                                                                                                                                                                                                                                                                                                                                                                                                                | 0:56.52 [1]<br>(0:13.02) | 0:43.50 [3]<br>(0:10.08) | 0:33.42 [3]<br>(0:10.56) | 0:22.86 [3]<br>(0:11.04) | 0:11.82 [3]<br>(0:11.82) |      |    |     |      |      |     |                      |
| Average Speed [km/h]                                                                                                                                                                                                                                                                                                                                                                                                                                                                                                                                                                                                                                                                                                                                                                                                                                                                                                                                                                                                                                                                                                                                                                                                                                                                                                                                                                                                                                                                                                                                                                                                                                                                                                                                                                                                                                                                                                                                                                                                                                                                                                                                                                                                                                                                                                                                                                                                                                                                                                                                                                                                                                                                                                                                         | 55.3                     | 72.1                     | 67.8                     | 64.8                     | 61.0                     |      |    |     |      |      |     |                      |
| Top Speed [km/h]                                                                                                                                                                                                                                                                                                                                                                                                                                                                                                                                                                                                                                                                                                                                                                                                                                                                                                                                                                                                                                                                                                                                                                                                                                                                                                                                                                                                                                                                                                                                                                                                                                                                                                                                                                                                                                                                                                                                                                                                                                                                                                                                                                                                                                                                                                                                                                                                                                                                                                                                                                                                                                                                                                                                             | 72.0                     | 71.6                     | 70.9                     | 66.4                     | 63.0                     |      |    |     |      |      |     |                      |
| Avg. Dist. to Rail [m]                                                                                                                                                                                                                                                                                                                                                                                                                                                                                                                                                                                                                                                                                                                                                                                                                                                                                                                                                                                                                                                                                                                                                                                                                                                                                                                                                                                                                                                                                                                                                                                                                                                                                                                                                                                                                                                                                                                                                                                                                                                                                                                                                                                                                                                                                                                                                                                                                                                                                                                                                                                                                                                                                                                                       | 8.9                      | 2.6                      | 1.3                      | 1.3                      | 1.1                      |      |    |     |      |      |     |                      |
| Avg. Stride Freq. [Hz]                                                                                                                                                                                                                                                                                                                                                                                                                                                                                                                                                                                                                                                                                                                                                                                                                                                                                                                                                                                                                                                                                                                                                                                                                                                                                                                                                                                                                                                                                                                                                                                                                                                                                                                                                                                                                                                                                                                                                                                                                                                                                                                                                                                                                                                                                                                                                                                                                                                                                                                                                                                                                                                                                                                                       | 2.3                      | 2.5                      | 2.4                      | 2.4                      | 2.3                      |      |    |     |      |      |     |                      |
| Avg. Stride Length [m]                                                                                                                                                                                                                                                                                                                                                                                                                                                                                                                                                                                                                                                                                                                                                                                                                                                                                                                                                                                                                                                                                                                                                                                                                                                                                                                                                                                                                                                                                                                                                                                                                                                                                                                                                                                                                                                                                                                                                                                                                                                                                                                                                                                                                                                                                                                                                                                                                                                                                                                                                                                                                                                                                                                                       | 6.6                      | 8.2                      | 7.9                      | 7.7                      | 7.4                      |      |    |     |      |      |     |                      |
| 0                                                                                                                                                                                                                                                                                                                                                                                                                                                                                                                                                                                                                                                                                                                                                                                                                                                                                                                                                                                                                                                                                                                                                                                                                                                                                                                                                                                                                                                                                                                                                                                                                                                                                                                                                                                                                                                                                                                                                                                                                                                                                                                                                                                                                                                                                                                                                                                                                                                                                                                                                                                                                                                                                                                                                            |                          |                          | 72.1                     |                          |                          | 67.8 |    |     | 64.8 |      | 61  | 80 Average Speed [km |
| 800m                                                                                                                                                                                                                                                                                                                                                                                                                                                                                                                                                                                                                                                                                                                                                                                                                                                                                                                                                                                                                                                                                                                                                                                                                                                                                                                                                                                                                                                                                                                                                                                                                                                                                                                                                                                                                                                                                                                                                                                                                                                                                                                                                                                                                                                                                                                                                                                                                                                                                                                                                                                                                                                                                                                                                         | 70                       | 00m                      | 600m                     | 50                       | 00m                      | 400m | 30 | 00m | 200m | 100m | 0m  |                      |
| 2.5 <b>Stride Fred</b> 2.5 <b>Carde Fred</b> 2.5 <b></b> |                          |                          | 8.2                      |                          |                          | 7.9  |    |     | 7.7  |      | 7.4 | Avg. Stride Length   |