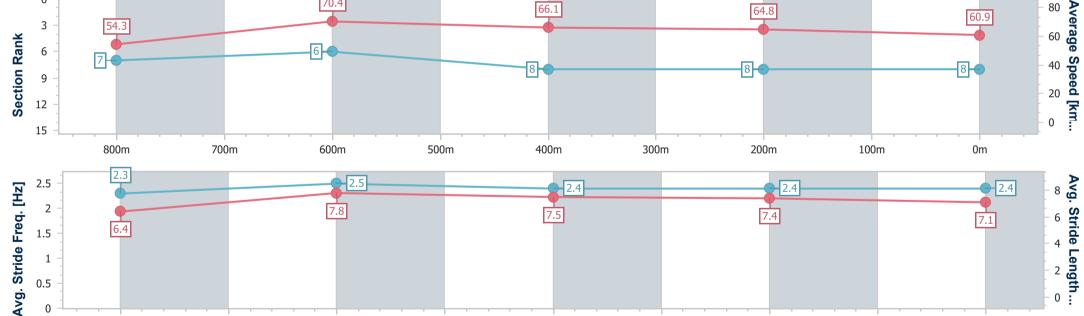

# Race 5: PALLARENDA STAKES 28TH OCTOBER BENCHMARK 70 Handicap - 1000m

29 September 2023 - 15:45

Track Rating: Good 4, Weather: Fine, Rail Position: +2m 1000m-W/Post; True Remainder

| Section                                                                                                                                                                                                                                                                                                                                                                                                                                                                                                                                                                                                                                                                                                                                                                                                                                                                                                                                                                                                                                                                                                                                                                                                                                                                                                                                                                                                                                                                                                                                                                                                                                                                                                                                                                                                                                                                                                                                                                                                                                                                                                                                                                                                                                                                                                                                                                                                                                                                                                                                                                                                                                                                                                                                                      | Overall                  | 800m                     | 600m                     | 400m                     | 200m                     |      |    |     |      |      |     |                      |
|--------------------------------------------------------------------------------------------------------------------------------------------------------------------------------------------------------------------------------------------------------------------------------------------------------------------------------------------------------------------------------------------------------------------------------------------------------------------------------------------------------------------------------------------------------------------------------------------------------------------------------------------------------------------------------------------------------------------------------------------------------------------------------------------------------------------------------------------------------------------------------------------------------------------------------------------------------------------------------------------------------------------------------------------------------------------------------------------------------------------------------------------------------------------------------------------------------------------------------------------------------------------------------------------------------------------------------------------------------------------------------------------------------------------------------------------------------------------------------------------------------------------------------------------------------------------------------------------------------------------------------------------------------------------------------------------------------------------------------------------------------------------------------------------------------------------------------------------------------------------------------------------------------------------------------------------------------------------------------------------------------------------------------------------------------------------------------------------------------------------------------------------------------------------------------------------------------------------------------------------------------------------------------------------------------------------------------------------------------------------------------------------------------------------------------------------------------------------------------------------------------------------------------------------------------------------------------------------------------------------------------------------------------------------------------------------------------------------------------------------------------------|--------------------------|--------------------------|--------------------------|--------------------------|--------------------------|------|----|-----|------|------|-----|----------------------|
| Section Times                                                                                                                                                                                                                                                                                                                                                                                                                                                                                                                                                                                                                                                                                                                                                                                                                                                                                                                                                                                                                                                                                                                                                                                                                                                                                                                                                                                                                                                                                                                                                                                                                                                                                                                                                                                                                                                                                                                                                                                                                                                                                                                                                                                                                                                                                                                                                                                                                                                                                                                                                                                                                                                                                                                                                | 0:56.52 [1]<br>(0:13.02) | 0:43.50 [3]<br>(0:10.08) | 0:33.42 [3]<br>(0:10.56) | 0:22.86 [3]<br>(0:11.04) | 0:11.82 [3]<br>(0:11.82) |      |    |     |      |      |     |                      |
| Average Speed [km/h]                                                                                                                                                                                                                                                                                                                                                                                                                                                                                                                                                                                                                                                                                                                                                                                                                                                                                                                                                                                                                                                                                                                                                                                                                                                                                                                                                                                                                                                                                                                                                                                                                                                                                                                                                                                                                                                                                                                                                                                                                                                                                                                                                                                                                                                                                                                                                                                                                                                                                                                                                                                                                                                                                                                                         | 55.3                     | 72.1                     | 67.8                     | 64.8                     | 61.0                     |      |    |     |      |      |     |                      |
| Top Speed [km/h]                                                                                                                                                                                                                                                                                                                                                                                                                                                                                                                                                                                                                                                                                                                                                                                                                                                                                                                                                                                                                                                                                                                                                                                                                                                                                                                                                                                                                                                                                                                                                                                                                                                                                                                                                                                                                                                                                                                                                                                                                                                                                                                                                                                                                                                                                                                                                                                                                                                                                                                                                                                                                                                                                                                                             | 72.0                     | 71.6                     | 70.9                     | 66.4                     | 63.0                     |      |    |     |      |      |     |                      |
| Avg. Dist. to Rail [m]                                                                                                                                                                                                                                                                                                                                                                                                                                                                                                                                                                                                                                                                                                                                                                                                                                                                                                                                                                                                                                                                                                                                                                                                                                                                                                                                                                                                                                                                                                                                                                                                                                                                                                                                                                                                                                                                                                                                                                                                                                                                                                                                                                                                                                                                                                                                                                                                                                                                                                                                                                                                                                                                                                                                       | 8.9                      | 2.6                      | 1.3                      | 1.3                      | 1.1                      |      |    |     |      |      |     |                      |
| Avg. Stride Freq. [Hz]                                                                                                                                                                                                                                                                                                                                                                                                                                                                                                                                                                                                                                                                                                                                                                                                                                                                                                                                                                                                                                                                                                                                                                                                                                                                                                                                                                                                                                                                                                                                                                                                                                                                                                                                                                                                                                                                                                                                                                                                                                                                                                                                                                                                                                                                                                                                                                                                                                                                                                                                                                                                                                                                                                                                       | 2.3                      | 2.5                      | 2.4                      | 2.4                      | 2.3                      |      |    |     |      |      |     |                      |
| Avg. Stride Length [m]                                                                                                                                                                                                                                                                                                                                                                                                                                                                                                                                                                                                                                                                                                                                                                                                                                                                                                                                                                                                                                                                                                                                                                                                                                                                                                                                                                                                                                                                                                                                                                                                                                                                                                                                                                                                                                                                                                                                                                                                                                                                                                                                                                                                                                                                                                                                                                                                                                                                                                                                                                                                                                                                                                                                       | 6.6                      | 8.2                      | 7.9                      | 7.7                      | 7.4                      |      |    |     |      |      |     |                      |
| 0                                                                                                                                                                                                                                                                                                                                                                                                                                                                                                                                                                                                                                                                                                                                                                                                                                                                                                                                                                                                                                                                                                                                                                                                                                                                                                                                                                                                                                                                                                                                                                                                                                                                                                                                                                                                                                                                                                                                                                                                                                                                                                                                                                                                                                                                                                                                                                                                                                                                                                                                                                                                                                                                                                                                                            |                          |                          | 72.1                     |                          |                          | 67.8 |    |     | 64.8 |      | 61  | 80 Average Speed [km |
| 800m                                                                                                                                                                                                                                                                                                                                                                                                                                                                                                                                                                                                                                                                                                                                                                                                                                                                                                                                                                                                                                                                                                                                                                                                                                                                                                                                                                                                                                                                                                                                                                                                                                                                                                                                                                                                                                                                                                                                                                                                                                                                                                                                                                                                                                                                                                                                                                                                                                                                                                                                                                                                                                                                                                                                                         | 70                       | 00m                      | 600m                     | 50                       | 00m                      | 400m | 30 | 00m | 200m | 100m | 0m  |                      |
| 2.5 <b>Stride Fred</b> 2.5 <b>Carde Fred</b> 2.5 <b></b> |                          |                          | 8.2                      |                          |                          | 7.9  |    |     | 7.7  |      | 7.4 | Avg. Stride Length   |