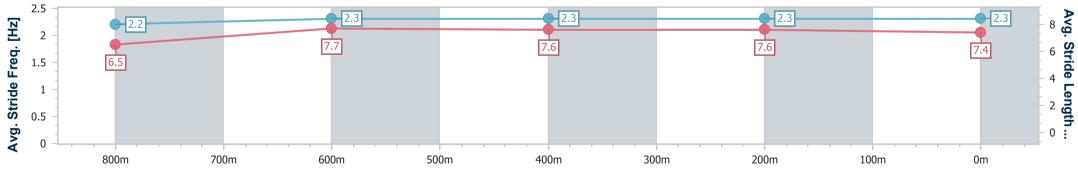

Report Created: Fri 6 October 2023 19:34 GMT+10

[] Ranking at each section and finish

-:--- No data available at this section

NA No data available

Page 7/10

Т

| Horse/Jockey Name              | Sassy Tap      |
|--------------------------------|----------------|
| Final Rank                     | 7              |
| Fastest Section Time (Section) | 0:11.07 (400m) |
| Top Speed [km/h] (Section)     | 66.6 (400m)    |
| Race State                     | Finished       |
|                                |                |

### Sunshine Coast QLD Professional

Race 3: BOSS BUILDING MAINTENANCE Fillies and Mares Maiden Handicap - 1000m 06 October 2023 - 18:56

Track Rating: Good 4, Weather: Fine, Rail Position: +6m

| Section                | Overall                  | 800m                     | 600m                     | 400m                     | 200m                     |
|------------------------|--------------------------|--------------------------|--------------------------|--------------------------|--------------------------|
| Section Times          | 0:59.56 [7]<br>(0:14.07) | 0:45.49 [9]<br>(0:11.09) | 0:34.40 [9]<br>(0:11.43) | 0:22.97 [9]<br>(0:11.07) | 0:11.90 [9]<br>(0:11.90) |
| Average Speed [km/h]   | 51.2                     | 65.5                     | 64.3                     | 65.0                     | 60.6                     |
| Top Speed [km/h]       | 65.4                     | 66.2                     | 66.6                     | 66.6                     | 63.5                     |
| Avg. Dist. to Rail [m] | 7.4                      | 2.7                      | 3.2                      | 8.0                      | 8.5                      |
| Avg. Stride Freq. [Hz] | 2.3                      | 2.4                      | 2.4                      | 2.5                      | 2.3                      |
| Avg. Stride Length [m] | 6.0                      | 7.4                      | 7.4                      | 7.3                      | 7.2                      |