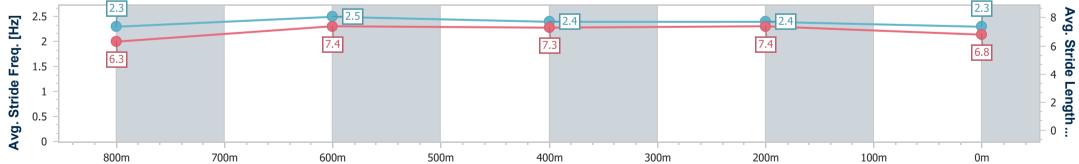

Sunshine Coast QLD Professional Race 3: BOSS BUILDING MAINTENANCE Fillies and Mares Maiden Handicap - 1000m 06 October 2023 - 18:56

Track Rating: Good 4, Weather: Fine, Rail Position: +6m

| Section                | Overall                  | 800m                     | 600m                     | 400m                     | 200m                     |  |  |  |  |
|------------------------|--------------------------|--------------------------|--------------------------|--------------------------|--------------------------|--|--|--|--|
| Section Times          | 1:00.17 [9]<br>(0:13.72) | 0:46.45 [5]<br>(0:11.18) | 0:35.27 [7]<br>(0:11.57) | 0:23.70 [8]<br>(0:11.17) | 0:12.53 [7]<br>(0:12.53) |  |  |  |  |
| Average Speed [km/h]   | 52.5                     | 65.5                     | 63.5                     | 64.4                     | 57.5                     |  |  |  |  |
| Top Speed [km/h]       | 66.2                     | 66.6                     | 64.4                     | 65.4                     | 62.8                     |  |  |  |  |
| Avg. Dist. to Rail [m] | 6.0                      | 4.3                      | 3.4                      | 6.1                      | 7.3                      |  |  |  |  |
| Avg. Stride Freq. [Hz] | 2.3                      | 2.5                      | 2.4                      | 2.4                      | 2.3                      |  |  |  |  |
| Avg. Stride Length [m] | 6.3                      | 7.4                      | 7.3                      | 7.4                      | 6.8                      |  |  |  |  |