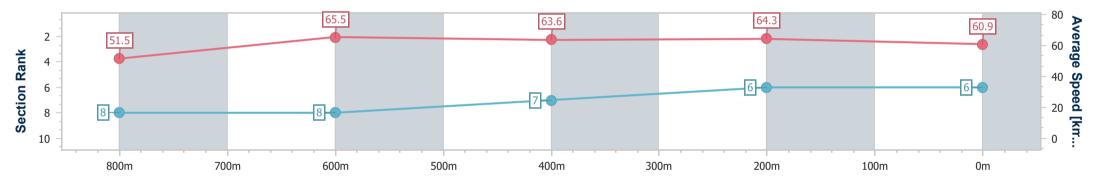

Report Created: Fri 6 October 2023 19:34 GMT+10

[] Ranking at each section and finish

No data available at this section -0----

No data available NA

Page 6/10

| Horse/Jockey Name              | Midnight Seas  |
|--------------------------------|----------------|
| Final Rank                     | 6              |
| Fastest Section Time (Section) | 0:11.08 (800m) |
| Top Speed [km/h] (Section)     | 66.4 (800m)    |
| Race State                     | Finished       |
|                                |                |

## Sunshine Coast QLD Professional

Race 3: BOSS BUILDING MAINTENANCE Fillies and Mares Maiden Handicap - 1000m 06 October 2023 - 18:56

Track Rating: Good 4, Weather: Fine, Rail Position: +6m

| Section                | Overall                  | 800m                     | 600m                     | 400m                     | 200m                     |  |  |  |  |
|------------------------|--------------------------|--------------------------|--------------------------|--------------------------|--------------------------|--|--|--|--|
| Section Times          | 0:59.43 [6]<br>(0:13.96) | 0:45.47 [8]<br>(0:11.08) | 0:34.39 [8]<br>(0:11.33) | 0:23.06 [7]<br>(0:11.21) | 0:11.85 [6]<br>(0:11.85) |  |  |  |  |
| Average Speed [km/h]   | 51.5                     | 65.5                     | 63.6                     | 64.3                     | 60.9                     |  |  |  |  |
| Top Speed [km/h]       | 65.8                     | 66.4                     | 65.0                     | 64.5                     | 63.7                     |  |  |  |  |
| Avg. Dist. to Rail [m] | 3.3                      | 1.9                      | 0.5                      | 2.2                      | 3.4                      |  |  |  |  |
| Avg. Stride Freq. [Hz] | 2.2                      | 2.3                      | 2.3                      | 2.3                      | 2.3                      |  |  |  |  |
| Avg. Stride Length [m] | 6.5                      | 7.7                      | 7.6                      | 7.6                      | 7.4                      |  |  |  |  |