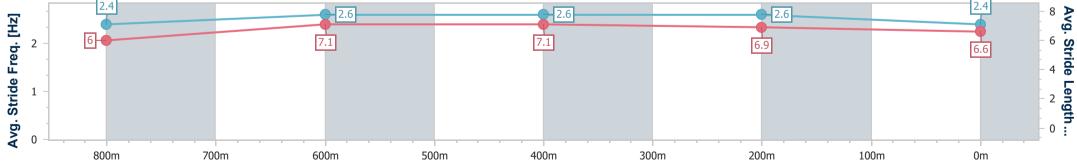

Report Created: Fri 6 October 2023 19:34 GMT+10

[] Ranking at each section and finish

No data available at this section -0----

No data available NA

| Horse/Jockey Name              | Emily Ninetynine |
|--------------------------------|------------------|
| Final Rank                     | 5                |
| Fastest Section Time (Section) | 0:10.87 (800m)   |
| Top Speed [km/h] (Section)     | 68.4 (Overall)   |
| Race State                     | Finished         |

### Sunshine Coast QLD Professional

**Race 3: BOSS BUILDING MAINTENANCE Fillies and Mares** Maiden Handicap - 1000m 06 October 2023 - 18:56

Track Rating: Good 4, Weather: Fine, Rail Position: +6m

| Section                | Overall                  | 800m                     | 600m                     | 400m                     | 200m                     |  |  |  |  |
|------------------------|--------------------------|--------------------------|--------------------------|--------------------------|--------------------------|--|--|--|--|
| Section Times          | 0:59.31 [5]<br>(0:13.54) | 0:45.77 [3]<br>(0:10.87) | 0:34.90 [3]<br>(0:11.10) | 0:23.80 [3]<br>(0:11.27) | 0:12.53 [4]<br>(0:12.53) |  |  |  |  |
| Average Speed [km/h]   | 53.3                     | 66.9                     | 65.9                     | 63.9                     | 57.4                     |  |  |  |  |
| Top Speed [km/h]       | 68.4                     | 68.4                     | 66.4                     | 66.1                     | 61.1                     |  |  |  |  |
| Avg. Dist. to Rail [m] | 8.9                      | 3.1                      | 2.7                      | 4.3                      | 1.8                      |  |  |  |  |
| Avg. Stride Freq. [Hz] | 2.4                      | 2.6                      | 2.6                      | 2.6                      | 2.4                      |  |  |  |  |
| Avg. Stride Length [m] | 6.0                      | 7.1                      | 7.1                      | 6.9                      | 6.6                      |  |  |  |  |