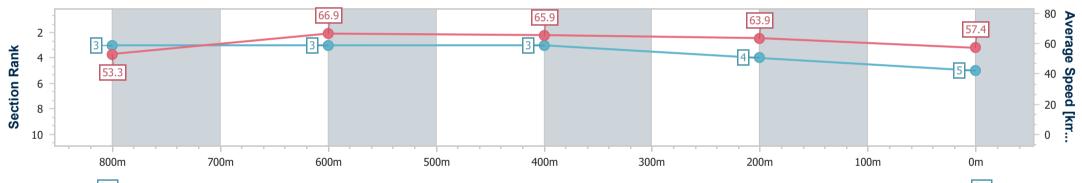

Report Created: Fri 6 October 2023 19:34 GMT+10

[] Ranking at each section and finish

No data available at this section -0----

No data available NA

| Horse/Jockey Name              | Emily Ninetynine |
|--------------------------------|------------------|
| Final Rank                     | 5                |
| Fastest Section Time (Section) | 0:10.87 (800m)   |
| Top Speed [km/h] (Section)     | 68.4 (Overall)   |
| Race State                     | Finished         |

### Sunshine Coast QLD Professional

**Race 3: BOSS BUILDING MAINTENANCE Fillies and Mares** Maiden Handicap - 1000m 06 October 2023 - 18:56

Track Rating: Good 4, Weather: Fine, Rail Position: +6m

| Section                | Overall                  | 800m                     | 600m                     | 400m                     | 200m                     |  |  |  |  |
|------------------------|--------------------------|--------------------------|--------------------------|--------------------------|--------------------------|--|--|--|--|
| Section Times          | 0:59.31 [5]<br>(0:13.54) | 0:45.77 [3]<br>(0:10.87) | 0:34.90 [3]<br>(0:11.10) | 0:23.80 [3]<br>(0:11.27) | 0:12.53 [4]<br>(0:12.53) |  |  |  |  |
| Average Speed [km/h]   | 53.3                     | 66.9                     | 65.9                     | 63.9                     | 57.4                     |  |  |  |  |
| Top Speed [km/h]       | 68.4                     | 68.4                     | 66.4                     | 66.1                     | 61.1                     |  |  |  |  |
| Avg. Dist. to Rail [m] | 8.9                      | 3.1                      | 2.7                      | 4.3                      | 1.8                      |  |  |  |  |
| Avg. Stride Freq. [Hz] | 2.4                      | 2.6                      | 2.6                      | 2.6                      | 2.4                      |  |  |  |  |
| Avg. Stride Length [m] | 6.0                      | 7.1                      | 7.1                      | 6.9                      | 6.6                      |  |  |  |  |