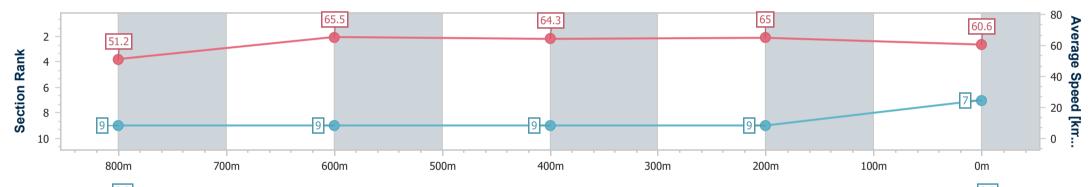

## Sunshine Coast QLD Professional

Race 3: BOSS BUILDING MAINTENANCE Fillies and Mares Maiden Handicap - 1000m 06 October 2023 - 18:56

Track Rating: Good 4, Weather: Fine, Rail Position: +6m

| Section                | Overall                  | 800m                     | 600m                     | 400m                     | 200m                     |  |  |  |  |
|------------------------|--------------------------|--------------------------|--------------------------|--------------------------|--------------------------|--|--|--|--|
| Section Times          | 0:59.43 [6]<br>(0:13.96) | 0:45.47 [8]<br>(0:11.08) | 0:34.39 [8]<br>(0:11.33) | 0:23.06 [7]<br>(0:11.21) | 0:11.85 [6]<br>(0:11.85) |  |  |  |  |
| Average Speed [km/h]   | 51.5                     | 65.5                     | 63.6                     | 64.3                     | 60.9                     |  |  |  |  |
| Top Speed [km/h]       | 65.8                     | 66.4                     | 65.0                     | 64.5                     | 63.7                     |  |  |  |  |
| Avg. Dist. to Rail [m] | 3.3                      | 1.9                      | 0.5                      | 2.2                      | 3.4                      |  |  |  |  |
| Avg. Stride Freq. [Hz] | 2.2                      | 2.3                      | 2.3                      | 2.3                      | 2.3                      |  |  |  |  |
| Avg. Stride Length [m] | 6.5                      | 7.7                      | 7.6                      | 7.6                      | 7.4                      |  |  |  |  |

Report Created: Fri 6 October 2023 19:34 GMT+10

[] Ranking at each section and finish

-:--- No data available at this section

NA No data available

Page 7/10

Т

| Horse/Jockey Name              | Sassy Tap      |
|--------------------------------|----------------|
| Final Rank                     | 7              |
| Fastest Section Time (Section) | 0:11.07 (400m) |
| Top Speed [km/h] (Section)     | 66.6 (400m)    |
| Race State                     | Finished       |
|                                |                |