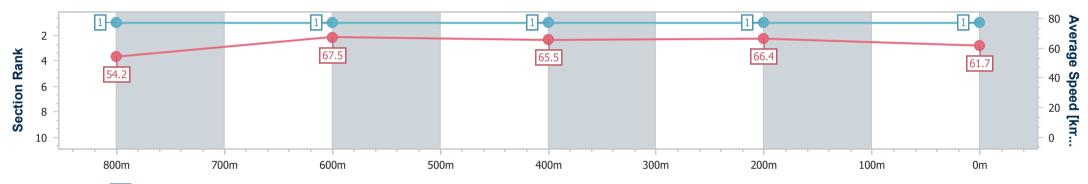

## Sunshine Coast QLD Professional

**Race 3: BOSS BUILDING MAINTENANCE Fillies and Mares** Maiden Handicap - 1000m 06 October 2023 - 18:56

Track Rating: Good 4, Weather: Fine, Rail Position: +6m

| Section                | Overall                  | 800m                     | 600m                     | 400m                     | 200m                     |
|------------------------|--------------------------|--------------------------|--------------------------|--------------------------|--------------------------|
| Section Times          | 0:57.64 [1]<br>(0:13.27) | 0:44.37 [1]<br>(0:10.76) | 0:33.61 [1]<br>(0:11.10) | 0:22.51 [1]<br>(0:10.85) | 0:11.66 [1]<br>(0:11.66) |
| Average Speed [km/h]   | 54.2                     | 67.5                     | 65.5                     | 66.4                     | 61.7                     |
| Top Speed [km/h]       | 69.3                     | 69.4                     | 66.9                     | 68.2                     | 65.2                     |
| Avg. Dist. to Rail [m] | 5.8                      | 2.0                      | 2.0                      | 1.6                      | 0.9                      |
| Avg. Stride Freq. [Hz] | 2.2                      | 2.4                      | 2.4                      | 2.4                      | 2.3                      |
| Avg. Stride Length [m] | 6.8                      | 7.7                      | 7.7                      | 7.7                      | 7.4                      |