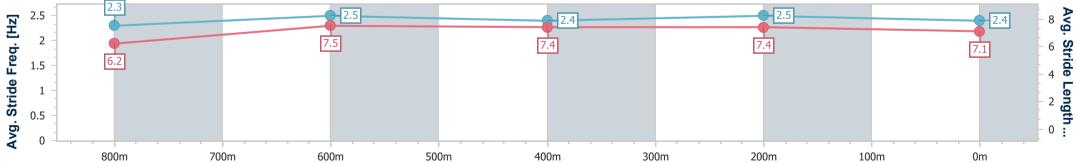

data processed by

| Section                | Overall                  | 800m                     | 600m                     | 400m                     | 200m                     |  |  |  |  |
|------------------------|--------------------------|--------------------------|--------------------------|--------------------------|--------------------------|--|--|--|--|
| Section Times          | 0:58.50 [3]<br>(0:13.82) | 0:44.68 [7]<br>(0:10.86) | 0:33.82 [5]<br>(0:11.13) | 0:22.69 [5]<br>(0:11.02) | 0:11.67 [5]<br>(0:11.67) |  |  |  |  |
| Average Speed [km/h]   | 52.0                     | 67.2                     | 65.8                     | 65.4                     | 61.7                     |  |  |  |  |
| Top Speed [km/h]       | 67.9                     | 67.9                     | 66.6                     | 66.5                     | 64.8                     |  |  |  |  |
| Avg. Dist. to Rail [m] | 4.2                      | 3.2                      | 2.9                      | 4.2                      | 4.9                      |  |  |  |  |
| Avg. Stride Freq. [Hz] | 2.3                      | 2.5                      | 2.4                      | 2.5                      | 2.4                      |  |  |  |  |
| Avg. Stride Length [m] | 6.2                      | 7.5                      | 7.4                      | 7.4                      | 7.1                      |  |  |  |  |