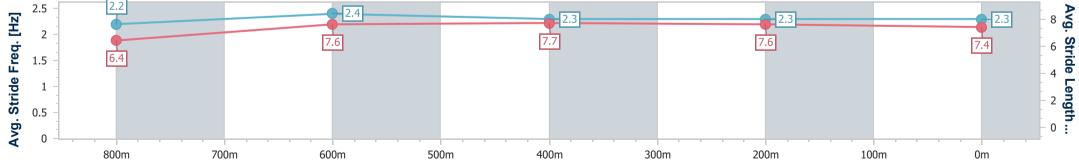

### Sunshine Coast QLD Professional

Race 3: BOSS BUILDING MAINTENANCE Fillies and Mares Maiden Handicap - 1000m 06 October 2023 - 18:56

Track Rating: Good 4, Weather: Fine, Rail Position: +6m

| Section                | Overall                  | 800m                     | 600m                     | 400m                     | 200m                     |  |  |  |  |
|------------------------|--------------------------|--------------------------|--------------------------|--------------------------|--------------------------|--|--|--|--|
| Section Times          | 0:59.58 [8]<br>(0:13.76) | 0:45.82 [6]<br>(0:11.11) | 0:34.71 [6]<br>(0:11.34) | 0:23.37 [6]<br>(0:11.43) | 0:11.94 [8]<br>(0:11.94) |  |  |  |  |
| Average Speed [km/h]   | 52.3                     | 65.2                     | 63.7                     | 63.0                     | 60.3                     |  |  |  |  |
| Top Speed [km/h]       | 66.2                     | 66.6                     | 64.4                     | 64.7                     | 62.6                     |  |  |  |  |
| Avg. Dist. to Rail [m] | 2.3                      | 1.8                      | 0.6                      | 1.0                      | 1.3                      |  |  |  |  |
| Avg. Stride Freq. [Hz] | 2.2                      | 2.4                      | 2.3                      | 2.3                      | 2.3                      |  |  |  |  |
| Avg. Stride Length [m] | 6.4                      | 7.6                      | 7.7                      | 7.6                      | 7.4                      |  |  |  |  |

Report Created: Fri 6 October 2023 19:34 GMT+10

[] Ranking at each section and finish

-:--- No data available at this section

NA No data available

Page 9/10

| Horse/Jockey Name              | Roar Hide      |
|--------------------------------|----------------|
| Final Rank                     | 9              |
| Fastest Section Time (Section) | 0:11.17 (400m) |
| Top Speed [km/h] (Section)     | 66.6 (800m)    |
| Race State                     | Finished       |
|                                |                |