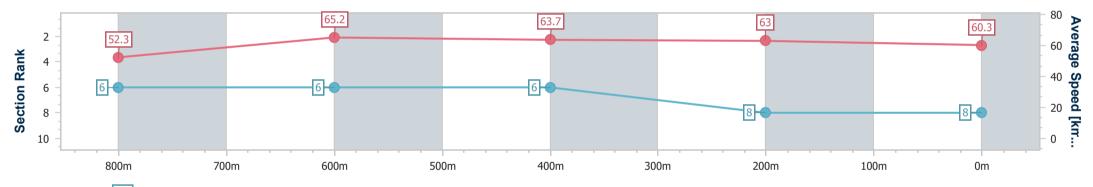

### Sunshine Coast QLD Professional

Race 3: BOSS BUILDING MAINTENANCE Fillies and Mares Maiden Handicap - 1000m 06 October 2023 - 18:56

Track Rating: Good 4, Weather: Fine, Rail Position: +6m

| Section                | Overall                  | 800m                     | 600m                     | 400m                     | 200m                     |  |  |  |  |
|------------------------|--------------------------|--------------------------|--------------------------|--------------------------|--------------------------|--|--|--|--|
| Section Times          | 0:59.58 [8]<br>(0:13.76) | 0:45.82 [6]<br>(0:11.11) | 0:34.71 [6]<br>(0:11.34) | 0:23.37 [6]<br>(0:11.43) | 0:11.94 [8]<br>(0:11.94) |  |  |  |  |
| Average Speed [km/h]   | 52.3                     | 65.2                     | 63.7                     | 63.0                     | 60.3                     |  |  |  |  |
| Top Speed [km/h]       | 66.2                     | 66.6                     | 64.4                     | 64.7                     | 62.6                     |  |  |  |  |
| Avg. Dist. to Rail [m] | 2.3                      | 1.8                      | 0.6                      | 1.0                      | 1.3                      |  |  |  |  |
| Avg. Stride Freq. [Hz] | 2.2                      | 2.4                      | 2.3                      | 2.3                      | 2.3                      |  |  |  |  |
| Avg. Stride Length [m] | 6.4                      | 7.6                      | 7.7                      | 7.6                      | 7.4                      |  |  |  |  |

Report Created: Fri 6 October 2023 19:34 GMT+10

[] Ranking at each section and finish

-:--- No data available at this section

NA No data available

Page 9/10

| Horse/Jockey Name              | Roar Hide      |
|--------------------------------|----------------|
| Final Rank                     | 9              |
| Fastest Section Time (Section) | 0:11.17 (400m) |
| Top Speed [km/h] (Section)     | 66.6 (800m)    |
| Race State                     | Finished       |
|                                |                |