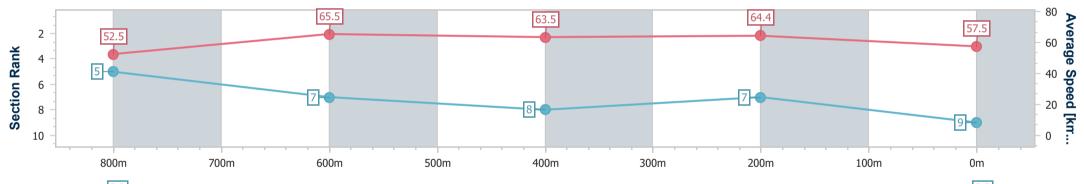

Sunshine Coast QLD Professional Race 3: BOSS BUILDING MAINTENANCE Fillies and Mares Maiden Handicap - 1000m 06 October 2023 - 18:56

Track Rating: Good 4, Weather: Fine, Rail Position: +6m

| Section                | Overall                  | 800m                     | 600m                     | 400m                     | 200m                     |  |  |  |  |
|------------------------|--------------------------|--------------------------|--------------------------|--------------------------|--------------------------|--|--|--|--|
| Section Times          | 1:00.17 [9]<br>(0:13.72) | 0:46.45 [5]<br>(0:11.18) | 0:35.27 [7]<br>(0:11.57) | 0:23.70 [8]<br>(0:11.17) | 0:12.53 [7]<br>(0:12.53) |  |  |  |  |
| Average Speed [km/h]   | 52.5                     | 65.5                     | 63.5                     | 64.4                     | 57.5                     |  |  |  |  |
| Top Speed [km/h]       | 66.2                     | 66.6                     | 64.4                     | 65.4                     | 62.8                     |  |  |  |  |
| Avg. Dist. to Rail [m] | 6.0                      | 4.3                      | 3.4                      | 6.1                      | 7.3                      |  |  |  |  |
| Avg. Stride Freq. [Hz] | 2.3                      | 2.5                      | 2.4                      | 2.4                      | 2.3                      |  |  |  |  |
| Avg. Stride Length [m] | 6.3                      | 7.4                      | 7.3                      | 7.4                      | 6.8                      |  |  |  |  |