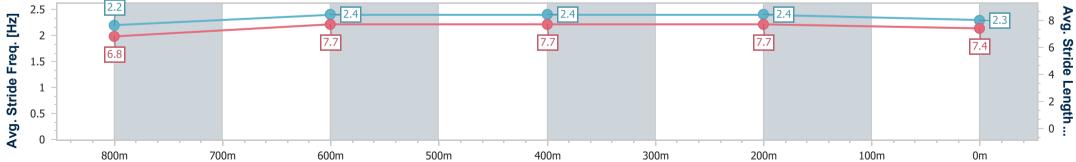

## Sunshine Coast QLD Professional

**Race 3: BOSS BUILDING MAINTENANCE Fillies and Mares** Maiden Handicap - 1000m 06 October 2023 - 18:56

Track Rating: Good 4, Weather: Fine, Rail Position: +6m

| Section                | Overall                  | 800m                     | 600m                     | 400m                     | 200m                     |
|------------------------|--------------------------|--------------------------|--------------------------|--------------------------|--------------------------|
| Section Times          | 0:57.64 [1]<br>(0:13.27) | 0:44.37 [1]<br>(0:10.76) | 0:33.61 [1]<br>(0:11.10) | 0:22.51 [1]<br>(0:10.85) | 0:11.66 [1]<br>(0:11.66) |
| Average Speed [km/h]   | 54.2                     | 67.5                     | 65.5                     | 66.4                     | 61.7                     |
| Top Speed [km/h]       | 69.3                     | 69.4                     | 66.9                     | 68.2                     | 65.2                     |
| Avg. Dist. to Rail [m] | 5.8                      | 2.0                      | 2.0                      | 1.6                      | 0.9                      |
| Avg. Stride Freq. [Hz] | 2.2                      | 2.4                      | 2.4                      | 2.4                      | 2.3                      |
| Avg. Stride Length [m] | 6.8                      | 7.7                      | 7.7                      | 7.7                      | 7.4                      |