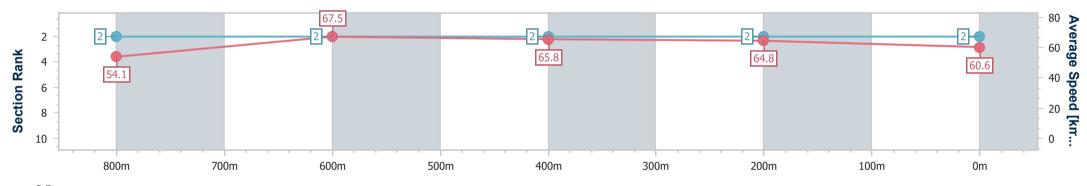

Sunshine Coast QLD Professional

Race 3: BOSS BUILDING MAINTENANCE Fillies and Mares Maiden Handicap - 1000m 06 October 2023 - 18:56

Track Rating: Good 4, Weather: Fine, Rail Position: +6m

| Section                | Overall                  | 800m                     | 600m                     | 400m                     | 200m                     |  |  |  |  |
|------------------------|--------------------------|--------------------------|--------------------------|--------------------------|--------------------------|--|--|--|--|
| Section Times          | 0:58.13 [2]<br>(0:13.34) | 0:44.79 [2]<br>(0:10.77) | 0:34.02 [2]<br>(0:11.03) | 0:22.99 [2]<br>(0:11.12) | 0:11.87 [2]<br>(0:11.87) |  |  |  |  |
| Average Speed [km/h]   | 54.1                     | 67.5                     | 65.8                     | 64.8                     | 60.6                     |  |  |  |  |
| Top Speed [km/h]       | 67.8                     | 68.8                     | 67.4                     | 65.5                     | 63.6                     |  |  |  |  |
| Avg. Dist. to Rail [m] | 7.5                      | 2.6                      | 1.8                      | 2.0                      | 2.9                      |  |  |  |  |
| Avg. Stride Freq. [Hz] | 2.2                      | 2.3                      | 2.3                      | 2.3                      | 2.2                      |  |  |  |  |
| Avg. Stride Length [m] | 6.6                      | 8.0                      | 7.8                      | 7.7                      | 7.5                      |  |  |  |  |