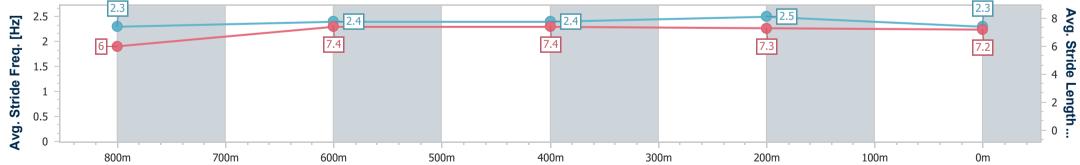

## Sunshine Coast QLD Professional

Race 3: BOSS BUILDING MAINTENANCE Fillies and Mares Maiden Handicap - 1000m 06 October 2023 - 18:56

Track Rating: Good 4, Weather: Fine, Rail Position: +6m

| Section                | Overall                  | 800m                     | 600m                     | 400m                     | 200m                     |  |  |  |  |
|------------------------|--------------------------|--------------------------|--------------------------|--------------------------|--------------------------|--|--|--|--|
| Section Times          | 0:59.43 [6]<br>(0:13.96) | 0:45.47 [8]<br>(0:11.08) | 0:34.39 [8]<br>(0:11.33) | 0:23.06 [7]<br>(0:11.21) | 0:11.85 [6]<br>(0:11.85) |  |  |  |  |
| Average Speed [km/h]   | 51.5                     | 65.5                     | 63.6                     | 64.3                     | 60.9                     |  |  |  |  |
| Top Speed [km/h]       | 65.8                     | 66.4                     | 65.0                     | 64.5                     | 63.7                     |  |  |  |  |
| Avg. Dist. to Rail [m] | 3.3                      | 1.9                      | 0.5                      | 2.2                      | 3.4                      |  |  |  |  |
| Avg. Stride Freq. [Hz] | 2.2                      | 2.3                      | 2.3                      | 2.3                      | 2.3                      |  |  |  |  |
| Avg. Stride Length [m] | 6.5                      | 7.7                      | 7.6                      | 7.6                      | 7.4                      |  |  |  |  |

Report Created: Fri 6 October 2023 19:34 GMT+10

[] Ranking at each section and finish

-:--- No data available at this section

NA No data available

Page 7/10

Т

| Horse/Jockey Name              | Sassy Tap      |
|--------------------------------|----------------|
| Final Rank                     | 7              |
| Fastest Section Time (Section) | 0:11.07 (400m) |
| Top Speed [km/h] (Section)     | 66.6 (400m)    |
| Race State                     | Finished       |
|                                |                |