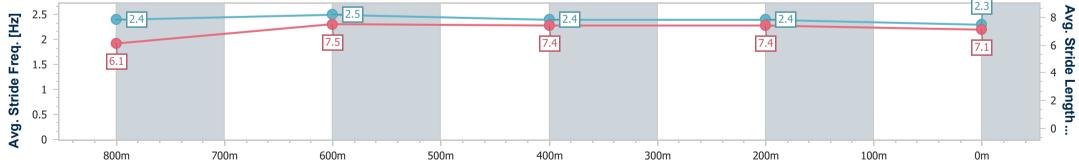

data processed by

| Section                | Overall                  | 800m                     | 600m                     | 400m                     | 200m                     |  |  |  |  |
|------------------------|--------------------------|--------------------------|--------------------------|--------------------------|--------------------------|--|--|--|--|
| Section Times          | 0:58.78 [4]<br>(0:13.61) | 0:45.17 [4]<br>(0:10.89) | 0:34.28 [4]<br>(0:11.06) | 0:23.22 [4]<br>(0:11.11) | 0:12.11 [3]<br>(0:12.11) |  |  |  |  |
| Average Speed [km/h]   | 52.9                     | 66.6                     | 65.7                     | 64.8                     | 59.4                     |  |  |  |  |
| Top Speed [km/h]       | 67.3                     | 67.8                     | 67.5                     | 67.0                     | 62.5                     |  |  |  |  |
| Avg. Dist. to Rail [m] | 5.2                      | 2.0                      | 1.7                      | 3.2                      | 3.9                      |  |  |  |  |
| Avg. Stride Freq. [Hz] | 2.4                      | 2.5                      | 2.4                      | 2.4                      | 2.3                      |  |  |  |  |
| Avg. Stride Length [m] | 6.1                      | 7.5                      | 7.4                      | 7.4                      | 7.1                      |  |  |  |  |