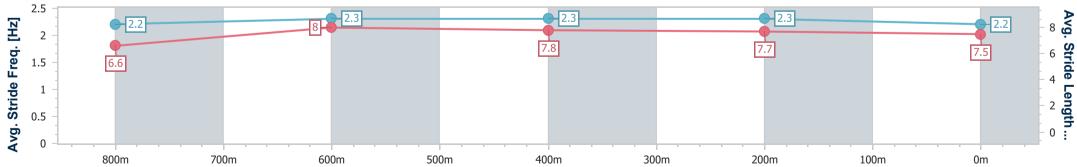

Sunshine Coast QLD Professional

Race 3: BOSS BUILDING MAINTENANCE Fillies and Mares Maiden Handicap - 1000m 06 October 2023 - 18:56

Track Rating: Good 4, Weather: Fine, Rail Position: +6m

| Section                | Overall                  | 800m                     | 600m                     | 400m                     | 200m                     |  |  |  |  |
|------------------------|--------------------------|--------------------------|--------------------------|--------------------------|--------------------------|--|--|--|--|
| Section Times          | 0:58.13 [2]<br>(0:13.34) | 0:44.79 [2]<br>(0:10.77) | 0:34.02 [2]<br>(0:11.03) | 0:22.99 [2]<br>(0:11.12) | 0:11.87 [2]<br>(0:11.87) |  |  |  |  |
| Average Speed [km/h]   | 54.1                     | 67.5                     | 65.8                     | 64.8                     | 60.6                     |  |  |  |  |
| Top Speed [km/h]       | 67.8                     | 68.8                     | 67.4                     | 65.5                     | 63.6                     |  |  |  |  |
| Avg. Dist. to Rail [m] | 7.5                      | 2.6                      | 1.8                      | 2.0                      | 2.9                      |  |  |  |  |
| Avg. Stride Freq. [Hz] | 2.2                      | 2.3                      | 2.3                      | 2.3                      | 2.2                      |  |  |  |  |
| Avg. Stride Length [m] | 6.6                      | 8.0                      | 7.8                      | 7.7                      | 7.5                      |  |  |  |  |