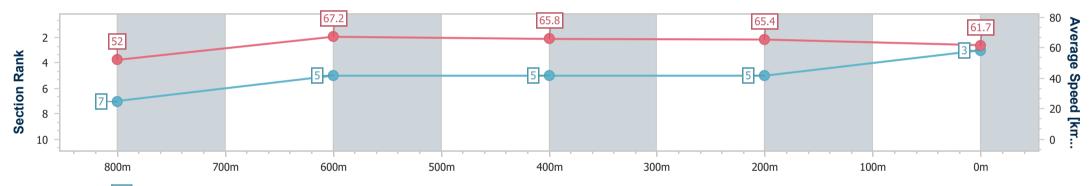

data processed by

| Section                | Overall                  | 800m                     | 600m                     | 400m                     | 200m                     |  |  |  |  |
|------------------------|--------------------------|--------------------------|--------------------------|--------------------------|--------------------------|--|--|--|--|
| Section Times          | 0:58.50 [3]<br>(0:13.82) | 0:44.68 [7]<br>(0:10.86) | 0:33.82 [5]<br>(0:11.13) | 0:22.69 [5]<br>(0:11.02) | 0:11.67 [5]<br>(0:11.67) |  |  |  |  |
| Average Speed [km/h]   | 52.0                     | 67.2                     | 65.8                     | 65.4                     | 61.7                     |  |  |  |  |
| Top Speed [km/h]       | 67.9                     | 67.9                     | 66.6                     | 66.5                     | 64.8                     |  |  |  |  |
| Avg. Dist. to Rail [m] | 4.2                      | 3.2                      | 2.9                      | 4.2                      | 4.9                      |  |  |  |  |
| Avg. Stride Freq. [Hz] | 2.3                      | 2.5                      | 2.4                      | 2.5                      | 2.4                      |  |  |  |  |
| Avg. Stride Length [m] | 6.2                      | 7.5                      | 7.4                      | 7.4                      | 7.1                      |  |  |  |  |