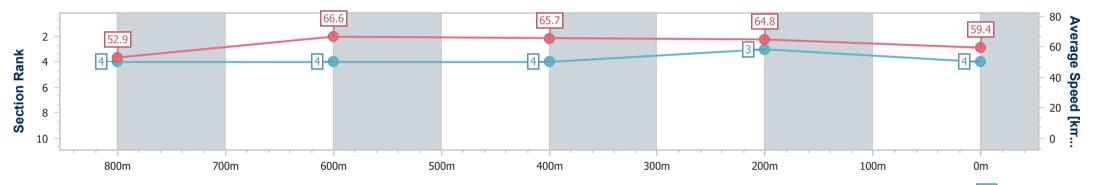

data processed by

| Section                | Overall                  | 800m                     | 600m                     | 400m                     | 200m                     |  |  |  |  |
|------------------------|--------------------------|--------------------------|--------------------------|--------------------------|--------------------------|--|--|--|--|
| Section Times          | 0:58.78 [4]<br>(0:13.61) | 0:45.17 [4]<br>(0:10.89) | 0:34.28 [4]<br>(0:11.06) | 0:23.22 [4]<br>(0:11.11) | 0:12.11 [3]<br>(0:12.11) |  |  |  |  |
| Average Speed [km/h]   | 52.9                     | 66.6                     | 65.7                     | 64.8                     | 59.4                     |  |  |  |  |
| Top Speed [km/h]       | 67.3                     | 67.8                     | 67.5                     | 67.0                     | 62.5                     |  |  |  |  |
| Avg. Dist. to Rail [m] | 5.2                      | 2.0                      | 1.7                      | 3.2                      | 3.9                      |  |  |  |  |
| Avg. Stride Freq. [Hz] | 2.4                      | 2.5                      | 2.4                      | 2.4                      | 2.3                      |  |  |  |  |
| Avg. Stride Length [m] | 6.1                      | 7.5                      | 7.4                      | 7.4                      | 7.1                      |  |  |  |  |