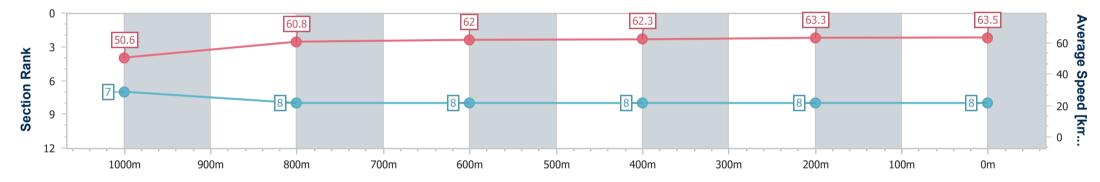

Race 3: BASE METAL FABRICATION Class 1 Handicap - 1200m

11 October 2023 - 14:30 Track Rating: Good 4, Weather: Fine, Rail Position: +6.0m Entire

| Section                | Overall                  | 1000m                    | 800m                     | 600m                     | 400m                     | 200m                     |  |  |  |  |
|------------------------|--------------------------|--------------------------|--------------------------|--------------------------|--------------------------|--------------------------|--|--|--|--|
| Section Times          | 1:11.62 [8]<br>(0:14.23) | 0:57.39 [7]<br>(0:11.81) | 0:45.58 [8]<br>(0:11.51) | 0:34.07 [8]<br>(0:11.46) | 0:22.61 [8]<br>(0:11.29) | 0:11.32 [8]<br>(0:11.32) |  |  |  |  |
| Average Speed [km/h]   | 50.6                     | 60.8                     | 62.0                     | 62.3                     | 63.3                     | 63.5                     |  |  |  |  |
| Top Speed [km/h]       | 65.4                     | 64.2                     | 63.6                     | 63.5                     | 63.8                     | 64.3                     |  |  |  |  |
| Avg. Dist. to Rail [m] | 1.4                      | 1.4                      | 2.0                      | 1.9                      | 1.8                      | 0.7                      |  |  |  |  |
| Avg. Stride Freq. [Hz] | 2.3                      | 2.3                      | 2.3                      | 2.4                      | 2.4                      | 2.4                      |  |  |  |  |
| Avg. Stride Length [m] | 6.2                      | 7.3                      | 7.4                      | 7.4                      | 6.9                      | 7.1                      |  |  |  |  |