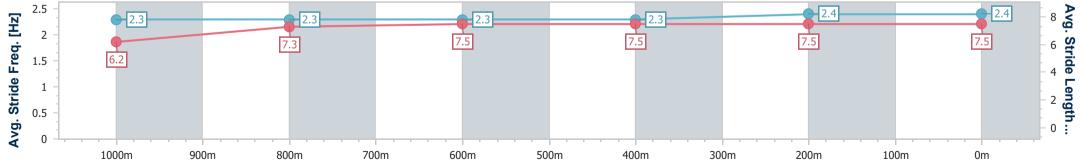

# Ipswich QLD Professional

Race 3: BASE METAL FABRICATION Class 1 Handicap - 1200m

11 October 2023 - 14:30 Track Rating: Good 4, Weather: Fine, Rail Position: +6.0m Entire

| Section                | Overall                  | 1000m                    | 800m                     | 600m                     | 400m                     | 200m                     |  |  |  |  |
|------------------------|--------------------------|--------------------------|--------------------------|--------------------------|--------------------------|--------------------------|--|--|--|--|
| Section Times          | 1:10.80 [2]<br>(0:13.93) | 0:56.87 [4]<br>(0:11.81) | 0:45.06 [4]<br>(0:11.50) | 0:33.56 [4]<br>(0:11.52) | 0:22.04 [4]<br>(0:10.90) | 0:11.14 [3]<br>(0:11.14) |  |  |  |  |
| Average Speed [km/h]   | 51.6                     | 60.8                     | 62.1                     | 62.0                     | 65.7                     | 64.6                     |  |  |  |  |
| Top Speed [km/h]       | 65.5                     | 63.6                     | 62.8                     | 63.2                     | 67.8                     | 66.7                     |  |  |  |  |
| Avg. Dist. to Rail [m] | 1.0                      | 1.6                      | 1.9                      | 1.8                      | 1.0                      | 1.3                      |  |  |  |  |
| Avg. Stride Freq. [Hz] | 2.3                      | 2.3                      | 2.3                      | 2.3                      | 2.4                      | 2.4                      |  |  |  |  |
| Avg. Stride Length [m] | 6.2                      | 7.3                      | 7.5                      | 7.5                      | 7.5                      | 7.5                      |  |  |  |  |