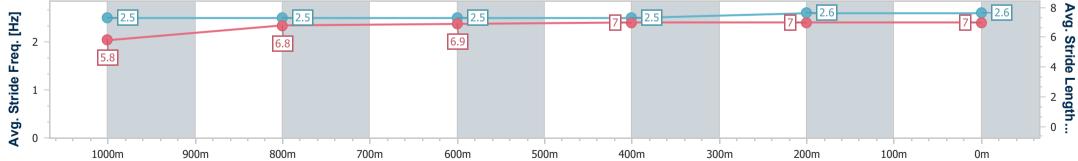

### Ipswich QLD Professional

Race 3: BASE METAL FABRICATION Class 1 Handicap - 1200m

11 October 2023 - 14:30 Track Rating: Good 4, Weather: Fine, Rail Position: +6.0m Entire

| Section                | Overall                  | 1000m                    | 800m                     | 600m                     | 400m                     | 200m                     |  |  |  |  |
|------------------------|--------------------------|--------------------------|--------------------------|--------------------------|--------------------------|--------------------------|--|--|--|--|
| Section Times          | 1:10.56 [1]<br>(0:13.74) | 0:56.82 [2]<br>(0:11.81) | 0:45.01 [2]<br>(0:11.57) | 0:33.44 [2]<br>(0:11.38) | 0:22.06 [2]<br>(0:11.04) | 0:11.02 [1]<br>(0:11.02) |  |  |  |  |
| Average Speed [km/h]   | 52.4                     | 61.2                     | 61.8                     | 62.7                     | 64.9                     | 65.5                     |  |  |  |  |
| Top Speed [km/h]       | 65.8                     | 62.0                     | 62.8                     | 63.4                     | 66.7                     | 67.0                     |  |  |  |  |
| Avg. Dist. to Rail [m] | 7.2                      | 0.7                      | 1.7                      | 2.8                      | 0.6                      | 0.4                      |  |  |  |  |
| Avg. Stride Freq. [Hz] | 2.5                      | 2.5                      | 2.5                      | 2.5                      | 2.6                      | 2.6                      |  |  |  |  |
| Avg. Stride Length [m] | 5.8                      | 6.8                      | 6.9                      | 7.0                      | 7.0                      | 7.0                      |  |  |  |  |