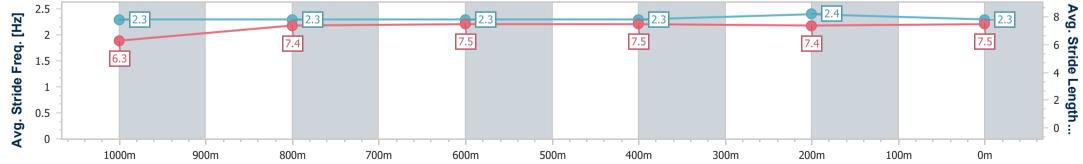

Race 3: BASE METAL FABRICATION Class 1 Handicap - 1200m

11 October 2023 - 14:30 Track Rating: Good 4, Weather: Fine, Rail Position: +6.0m Entire

| Section                | Overall                  | 1000m                    | 800m                     | 600m                     | 400m                     | 200m                     |  |  |  |
|------------------------|--------------------------|--------------------------|--------------------------|--------------------------|--------------------------|--------------------------|--|--|--|
| Section Times          | 1:11.01 [6]<br>(0:13.66) | 0:57.35 [1]<br>(0:11.64) | 0:45.71 [1]<br>(0:11.62) | 0:34.09 [1]<br>(0:11.50) | 0:22.59 [1]<br>(0:11.21) | 0:11.38 [2]<br>(0:11.38) |  |  |  |
| Average Speed [km/h]   | 52.8                     | 61.6                     | 61.6                     | 62.2                     | 63.8                     | 63.3                     |  |  |  |
| Top Speed [km/h]       | 65.9                     | 62.8                     | 62.5                     | 63.0                     | 64.9                     | 64.0                     |  |  |  |
| Avg. Dist. to Rail [m] | 4.9                      | 1.4                      | 1.8                      | 1.6                      | 1.7                      | 1.6                      |  |  |  |
| Avg. Stride Freq. [Hz] | 2.3                      | 2.3                      | 2.3                      | 2.3                      | 2.4                      | 2.3                      |  |  |  |
| Avg. Stride Length [m] | 6.3                      | 7.4                      | 7.5                      | 7.5                      | 7.4                      | 7.5                      |  |  |  |