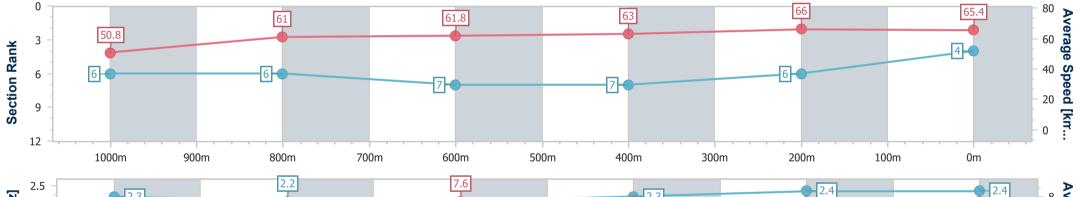

### Ipswich QLD Professional

Race 3: BASE METAL FABRICATION Class 1 Handicap - 1200m

11 October 2023 - 14:30 Track Rating: Good 4, Weather: Fine, Rail Position: +6.0m Entire

| Section                | Overall                  | 1000m                    | 800m                     | 600m                     | 400m                     | 200m                     |  |  |  |  |
|------------------------|--------------------------|--------------------------|--------------------------|--------------------------|--------------------------|--------------------------|--|--|--|--|
| Section Times          | 1:10.92 [4]<br>(0:14.18) | 0:56.74 [6]<br>(0:11.78) | 0:44.96 [6]<br>(0:11.59) | 0:33.37 [7]<br>(0:11.42) | 0:21.95 [7]<br>(0:10.93) | 0:11.02 [6]<br>(0:11.02) |  |  |  |  |
| Average Speed [km/h]   | 50.8                     | 61.0                     | 61.8                     | 63.0                     | 66.0                     | 65.4                     |  |  |  |  |
| Top Speed [km/h]       | 64.8                     | 64.7                     | 63.1                     | 64.7                     | 66.6                     | 66.7                     |  |  |  |  |
| Avg. Dist. to Rail [m] | 2.1                      | 0.5                      | 1.2                      | 0.7                      | 1.7                      | 3.7                      |  |  |  |  |
| Avg. Stride Freq. [Hz] | 2.3                      | 2.2                      | 2.2                      | 2.3                      | 2.4                      | 2.4                      |  |  |  |  |
| Avg. Stride Length [m] | 6.2                      | 7.5                      | 7.6                      | 7.7                      | 7.6                      | 7.6                      |  |  |  |  |