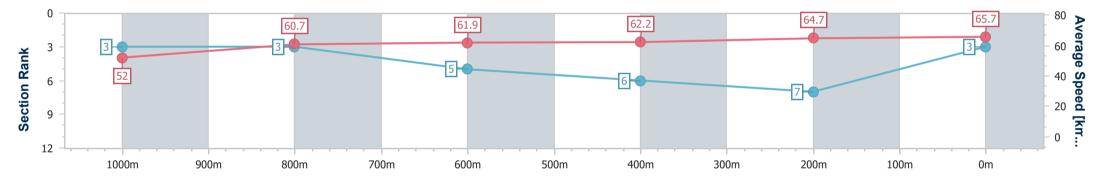

Race 3: BASE METAL FABRICATION Class 1 Handicap - 1200m

11 October 2023 - 14:30 Track Rating: Good 4, Weather: Fine, Rail Position: +6.0m Entire

| Section                | Overall                  | 1000m                    | 800m                     | 600m                     | 400m                     | 200m                     |  |  |  |  |
|------------------------|--------------------------|--------------------------|--------------------------|--------------------------|--------------------------|--------------------------|--|--|--|--|
| Section Times          | 1:10.90 [3]<br>(0:13.85) | 0:57.05 [3]<br>(0:11.87) | 0:45.18 [3]<br>(0:11.57) | 0:33.61 [5]<br>(0:11.53) | 0:22.08 [6]<br>(0:11.11) | 0:10.97 [7]<br>(0:10.97) |  |  |  |  |
| Average Speed [km/h]   | 52.0                     | 60.7                     | 61.9                     | 62.2                     | 64.7                     | 65.7                     |  |  |  |  |
| Top Speed [km/h]       | 64.8                     | 63.6                     | 62.8                     | 63.3                     | 66.5                     | 67.2                     |  |  |  |  |
| Avg. Dist. to Rail [m] | 3.9                      | 0.5                      | 1.3                      | 1.0                      | 0.4                      | 0.3                      |  |  |  |  |
| Avg. Stride Freq. [Hz] | 2.3                      | 2.4                      | 2.4                      | 2.4                      | 2.4                      | 2.4                      |  |  |  |  |
| Avg. Stride Length [m] | 6.2                      | 7.1                      | 7.3                      | 7.4                      | 7.5                      | 7.5                      |  |  |  |  |