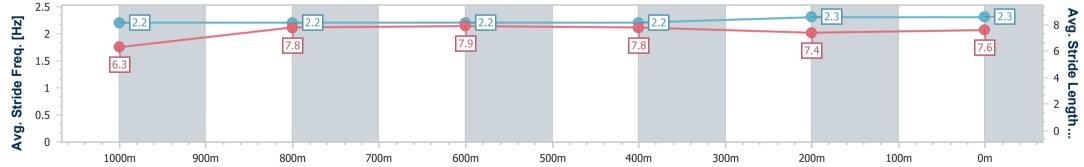

Race 3: BASE METAL FABRICATION Class 1 Handicap - 1200m

11 October 2023 - 14:30 Track Rating: Good 4, Weather: Fine, Rail Position: +6.0m Entire

| Section                | Overall                  | 1000m                    | 800m                     | 600m                     | 400m                     | 200m                     |  |  |  |  |
|------------------------|--------------------------|--------------------------|--------------------------|--------------------------|--------------------------|--------------------------|--|--|--|--|
| Section Times          | 1:11.09 [7]<br>(0:14.32) | 0:56.77 [8]<br>(0:11.67) | 0:45.10 [7]<br>(0:11.41) | 0:33.69 [6]<br>(0:11.38) | 0:22.31 [5]<br>(0:11.11) | 0:11.20 [5]<br>(0:11.20) |  |  |  |  |
| Average Speed [km/h]   | 50.2                     | 61.7                     | 63.0                     | 63.4                     | 64.9                     | 64.3                     |  |  |  |  |
| Top Speed [km/h]       | 63.5                     | 63.5                     | 64.5                     | 64.5                     | 65.3                     | 65.3                     |  |  |  |  |
| Avg. Dist. to Rail [m] | 3.3                      | 0.4                      | 0.2                      | 0.3                      | 0.8                      | 2.1                      |  |  |  |  |
| Avg. Stride Freq. [Hz] | 2.2                      | 2.2                      | 2.2                      | 2.2                      | 2.3                      | 2.3                      |  |  |  |  |
| Avg. Stride Length [m] | 6.3                      | 7.8                      | 7.9                      | 7.8                      | 7.4                      | 7.6                      |  |  |  |  |