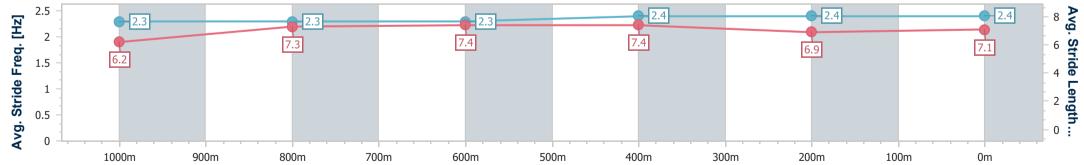

Race 3: BASE METAL FABRICATION Class 1 Handicap - 1200m

11 October 2023 - 14:30 Track Rating: Good 4, Weather: Fine, Rail Position: +6.0m Entire

| Section                | Overall                  | 1000m                    | 800m                     | 600m                     | 400m                     | 200m                     |  |  |  |  |
|------------------------|--------------------------|--------------------------|--------------------------|--------------------------|--------------------------|--------------------------|--|--|--|--|
| Section Times          | 1:11.62 [8]<br>(0:14.23) | 0:57.39 [7]<br>(0:11.81) | 0:45.58 [8]<br>(0:11.51) | 0:34.07 [8]<br>(0:11.46) | 0:22.61 [8]<br>(0:11.29) | 0:11.32 [8]<br>(0:11.32) |  |  |  |  |
| Average Speed [km/h]   | 50.6                     | 60.8                     | 62.0                     | 62.3                     | 63.3                     | 63.5                     |  |  |  |  |
| Top Speed [km/h]       | 65.4                     | 64.2                     | 63.6                     | 63.5                     | 63.8                     | 64.3                     |  |  |  |  |
| Avg. Dist. to Rail [m] | 1.4                      | 1.4                      | 2.0                      | 1.9                      | 1.8                      | 0.7                      |  |  |  |  |
| Avg. Stride Freq. [Hz] | 2.3                      | 2.3                      | 2.3                      | 2.4                      | 2.4                      | 2.4                      |  |  |  |  |
| Avg. Stride Length [m] | 6.2                      | 7.3                      | 7.4                      | 7.4                      | 6.9                      | 7.1                      |  |  |  |  |