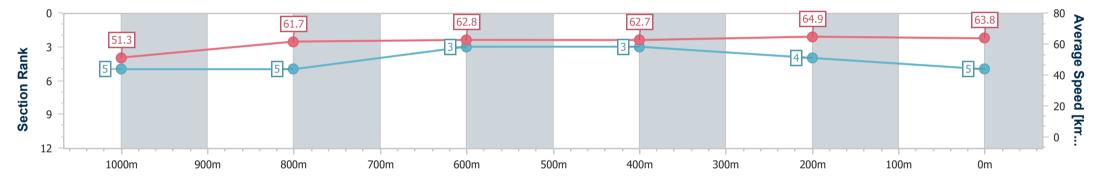

Report Created: Wed 11 October 2023 14:55 GMT+10

11 Ranking at each section and finish

No data available at this section -0----

No data available NA

Page 5/9

| Horse/Jockey Name              | Jump'n Fly     |
|--------------------------------|----------------|
| Final Rank                     | 5              |
| Fastest Section Time (Section) | 0:11.06 (400m) |
| Top Speed [km/h] (Section)     | 65.6 (400m)    |
| Race State                     | Finished       |

# Ipswich QLD Professional

Race 3: BASE METAL FABRICATION Class 1 Handicap - 1200m

11 October 2023 - 14:30 Track Rating: Good 4, Weather: Fine, Rail Position: +6.0m Entire

| Section                | Overall                  | 1000m                    | 800m                     | 600m                     | 400m                     | 200m                     |  |  |  |  |
|------------------------|--------------------------|--------------------------|--------------------------|--------------------------|--------------------------|--------------------------|--|--|--|--|
| Section Times          | 1:11.00 [5]<br>(0:14.06) | 0:56.94 [5]<br>(0:11.68) | 0:45.26 [5]<br>(0:11.46) | 0:33.80 [3]<br>(0:11.45) | 0:22.35 [3]<br>(0:11.06) | 0:11.29 [4]<br>(0:11.29) |  |  |  |  |
| Average Speed [km/h]   | 51.3                     | 61.7                     | 62.8                     | 62.7                     | 64.9                     | 63.8                     |  |  |  |  |
| Top Speed [km/h]       | 65.2                     | 62.6                     | 64.1                     | 63.8                     | 65.6                     | 65.2                     |  |  |  |  |
| Avg. Dist. to Rail [m] | 4.3                      | 0.9                      | 0.4                      | 0.7                      | 0.7                      | 1.8                      |  |  |  |  |
| Avg. Stride Freq. [Hz] | 2.2                      | 2.2                      | 2.2                      | 2.2                      | 2.3                      | 2.3                      |  |  |  |  |
| Avg. Stride Length [m] | 6.5                      | 7.7                      | 7.8                      | 7.7                      | 7.8                      | 7.6                      |  |  |  |  |