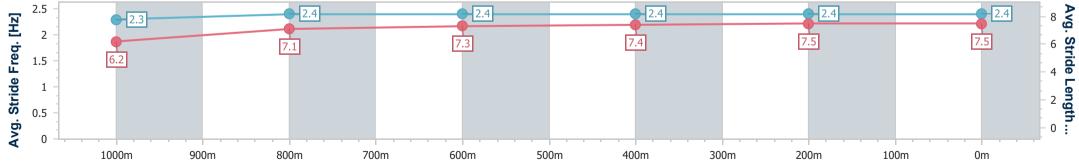

Race 3: BASE METAL FABRICATION Class 1 Handicap - 1200m

11 October 2023 - 14:30 Track Rating: Good 4, Weather: Fine, Rail Position: +6.0m Entire

| Section                | Overall                  | 1000m                    | 800m                     | 600m                     | 400m                     | 200m                     |  |  |  |  |
|------------------------|--------------------------|--------------------------|--------------------------|--------------------------|--------------------------|--------------------------|--|--|--|--|
| Section Times          | 1:10.90 [3]<br>(0:13.85) | 0:57.05 [3]<br>(0:11.87) | 0:45.18 [3]<br>(0:11.57) | 0:33.61 [5]<br>(0:11.53) | 0:22.08 [6]<br>(0:11.11) | 0:10.97 [7]<br>(0:10.97) |  |  |  |  |
| Average Speed [km/h]   | 52.0                     | 60.7                     | 61.9                     | 62.2                     | 64.7                     | 65.7                     |  |  |  |  |
| Top Speed [km/h]       | 64.8                     | 63.6                     | 62.8                     | 63.3                     | 66.5                     | 67.2                     |  |  |  |  |
| Avg. Dist. to Rail [m] | 3.9                      | 0.5                      | 1.3                      | 1.0                      | 0.4                      | 0.3                      |  |  |  |  |
| Avg. Stride Freq. [Hz] | 2.3                      | 2.4                      | 2.4                      | 2.4                      | 2.4                      | 2.4                      |  |  |  |  |
| Avg. Stride Length [m] | 6.2                      | 7.1                      | 7.3                      | 7.4                      | 7.5                      | 7.5                      |  |  |  |  |