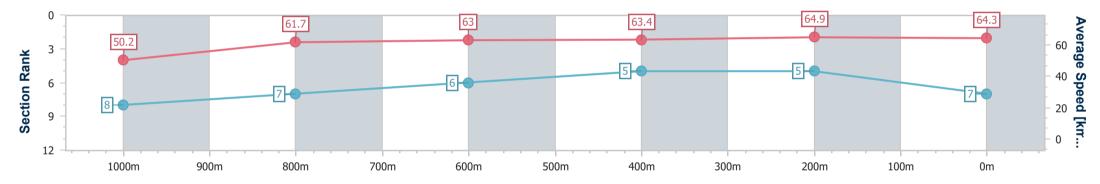

Race 3: BASE METAL FABRICATION Class 1 Handicap - 1200m

11 October 2023 - 14:30 Track Rating: Good 4, Weather: Fine, Rail Position: +6.0m Entire

| Section                | Overall                  | 1000m                    | 800m                     | 600m                     | 400m                     | 200m                     |  |  |  |  |
|------------------------|--------------------------|--------------------------|--------------------------|--------------------------|--------------------------|--------------------------|--|--|--|--|
| Section Times          | 1:11.09 [7]<br>(0:14.32) | 0:56.77 [8]<br>(0:11.67) | 0:45.10 [7]<br>(0:11.41) | 0:33.69 [6]<br>(0:11.38) | 0:22.31 [5]<br>(0:11.11) | 0:11.20 [5]<br>(0:11.20) |  |  |  |  |
| Average Speed [km/h]   | 50.2                     | 61.7                     | 63.0                     | 63.4                     | 64.9                     | 64.3                     |  |  |  |  |
| Top Speed [km/h]       | 63.5                     | 63.5                     | 64.5                     | 64.5                     | 65.3                     | 65.3                     |  |  |  |  |
| Avg. Dist. to Rail [m] | 3.3                      | 0.4                      | 0.2                      | 0.3                      | 0.8                      | 2.1                      |  |  |  |  |
| Avg. Stride Freq. [Hz] | 2.2                      | 2.2                      | 2.2                      | 2.2                      | 2.3                      | 2.3                      |  |  |  |  |
| Avg. Stride Length [m] | 6.3                      | 7.8                      | 7.9                      | 7.8                      | 7.4                      | 7.6                      |  |  |  |  |