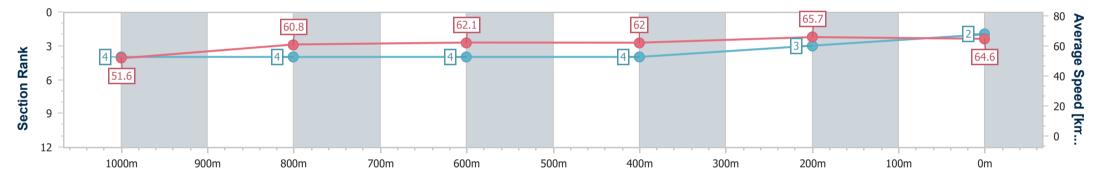

# Ipswich QLD Professional

Race 3: BASE METAL FABRICATION Class 1 Handicap - 1200m

11 October 2023 - 14:30 Track Rating: Good 4, Weather: Fine, Rail Position: +6.0m Entire

| Section                | Overall                  | 1000m                    | 800m                     | 600m                     | 400m                     | 200m                     |  |  |  |  |
|------------------------|--------------------------|--------------------------|--------------------------|--------------------------|--------------------------|--------------------------|--|--|--|--|
| Section Times          | 1:10.80 [2]<br>(0:13.93) | 0:56.87 [4]<br>(0:11.81) | 0:45.06 [4]<br>(0:11.50) | 0:33.56 [4]<br>(0:11.52) | 0:22.04 [4]<br>(0:10.90) | 0:11.14 [3]<br>(0:11.14) |  |  |  |  |
| Average Speed [km/h]   | 51.6                     | 60.8                     | 62.1                     | 62.0                     | 65.7                     | 64.6                     |  |  |  |  |
| Top Speed [km/h]       | 65.5                     | 63.6                     | 62.8                     | 63.2                     | 67.8                     | 66.7                     |  |  |  |  |
| Avg. Dist. to Rail [m] | 1.0                      | 1.6                      | 1.9                      | 1.8                      | 1.0                      | 1.3                      |  |  |  |  |
| Avg. Stride Freq. [Hz] | 2.3                      | 2.3                      | 2.3                      | 2.3                      | 2.4                      | 2.4                      |  |  |  |  |
| Avg. Stride Length [m] | 6.2                      | 7.3                      | 7.5                      | 7.5                      | 7.5                      | 7.5                      |  |  |  |  |