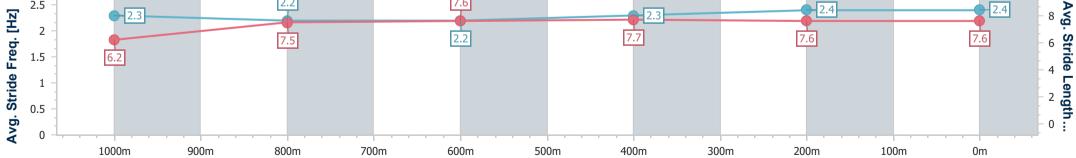

### Ipswich QLD Professional

Race 3: BASE METAL FABRICATION Class 1 Handicap - 1200m

11 October 2023 - 14:30 Track Rating: Good 4, Weather: Fine, Rail Position: +6.0m Entire

| Section                | Overall                  | 1000m                    | 800m                     | 600m                     | 400m                     | 200m                     |  |  |  |  |
|------------------------|--------------------------|--------------------------|--------------------------|--------------------------|--------------------------|--------------------------|--|--|--|--|
| Section Times          | 1:10.92 [4]<br>(0:14.18) | 0:56.74 [6]<br>(0:11.78) | 0:44.96 [6]<br>(0:11.59) | 0:33.37 [7]<br>(0:11.42) | 0:21.95 [7]<br>(0:10.93) | 0:11.02 [6]<br>(0:11.02) |  |  |  |  |
| Average Speed [km/h]   | 50.8                     | 61.0                     | 61.8                     | 63.0                     | 66.0                     | 65.4                     |  |  |  |  |
| Top Speed [km/h]       | 64.8                     | 64.7                     | 63.1                     | 64.7                     | 66.6                     | 66.7                     |  |  |  |  |
| Avg. Dist. to Rail [m] | 2.1                      | 0.5                      | 1.2                      | 0.7                      | 1.7                      | 3.7                      |  |  |  |  |
| Avg. Stride Freq. [Hz] | 2.3                      | 2.2                      | 2.2                      | 2.3                      | 2.4                      | 2.4                      |  |  |  |  |
| Avg. Stride Length [m] | 6.2                      | 7.5                      | 7.6                      | 7.7                      | 7.6                      | 7.6                      |  |  |  |  |