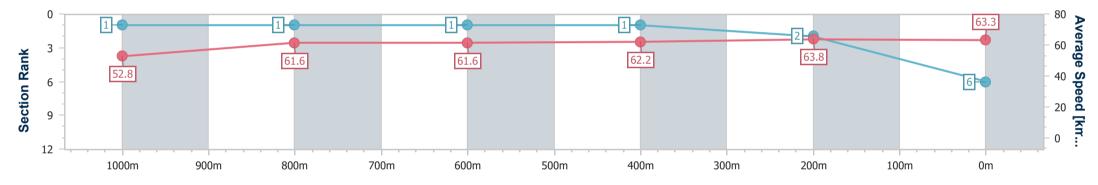

RACING

Report Created: Wed 11 October 2023 14:55 GMT+10

11 Ranking at each section and finish

No data available at this section -0----

No data available NA

Page 6/9

| Horse/Jockey Name              | Helikedempretty |
|--------------------------------|-----------------|
| Final Rank                     | 6               |
| Fastest Section Time (Section) | 0:11.21 (400m)  |
| Top Speed [km/h] (Section)     | 65.9 (Overall)  |
| Race State                     | Finished        |

Race 3: BASE METAL FABRICATION Class 1 Handicap - 1200m

11 October 2023 - 14:30 Track Rating: Good 4, Weather: Fine, Rail Position: +6.0m Entire

| Section                | Overall                  | 1000m                    | 800m                     | 600m                     | 400m                     | 200m                     |  |  |  |
|------------------------|--------------------------|--------------------------|--------------------------|--------------------------|--------------------------|--------------------------|--|--|--|
| Section Times          | 1:11.01 [6]<br>(0:13.66) | 0:57.35 [1]<br>(0:11.64) | 0:45.71 [1]<br>(0:11.62) | 0:34.09 [1]<br>(0:11.50) | 0:22.59 [1]<br>(0:11.21) | 0:11.38 [2]<br>(0:11.38) |  |  |  |
| Average Speed [km/h]   | 52.8                     | 61.6                     | 61.6                     | 62.2                     | 63.8                     | 63.3                     |  |  |  |
| Top Speed [km/h]       | 65.9                     | 62.8                     | 62.5                     | 63.0                     | 64.9                     | 64.0                     |  |  |  |
| Avg. Dist. to Rail [m] | 4.9                      | 1.4                      | 1.8                      | 1.6                      | 1.7                      | 1.6                      |  |  |  |
| Avg. Stride Freq. [Hz] | 2.3                      | 2.3                      | 2.3                      | 2.3                      | 2.4                      | 2.3                      |  |  |  |
| Avg. Stride Length [m] | 6.3                      | 7.4                      | 7.5                      | 7.5                      | 7.4                      | 7.5                      |  |  |  |