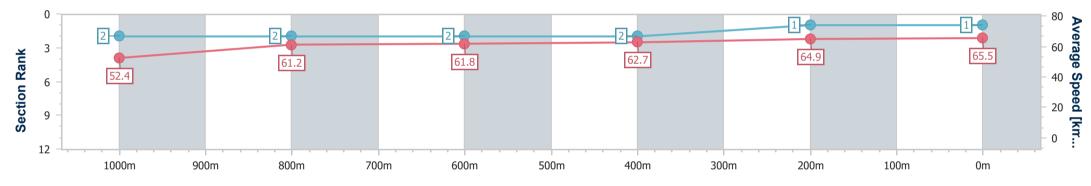

### Ipswich QLD Professional

Race 3: BASE METAL FABRICATION Class 1 Handicap - 1200m

11 October 2023 - 14:30 Track Rating: Good 4, Weather: Fine, Rail Position: +6.0m Entire

| Section                | Overall                  | 1000m                    | 800m                     | 600m                     | 400m                     | 200m                     |  |  |  |  |
|------------------------|--------------------------|--------------------------|--------------------------|--------------------------|--------------------------|--------------------------|--|--|--|--|
| Section Times          | 1:10.56 [1]<br>(0:13.74) | 0:56.82 [2]<br>(0:11.81) | 0:45.01 [2]<br>(0:11.57) | 0:33.44 [2]<br>(0:11.38) | 0:22.06 [2]<br>(0:11.04) | 0:11.02 [1]<br>(0:11.02) |  |  |  |  |
| Average Speed [km/h]   | 52.4                     | 61.2                     | 61.8                     | 62.7                     | 64.9                     | 65.5                     |  |  |  |  |
| Top Speed [km/h]       | 65.8                     | 62.0                     | 62.8                     | 63.4                     | 66.7                     | 67.0                     |  |  |  |  |
| Avg. Dist. to Rail [m] | 7.2                      | 0.7                      | 1.7                      | 2.8                      | 0.6                      | 0.4                      |  |  |  |  |
| Avg. Stride Freq. [Hz] | 2.5                      | 2.5                      | 2.5                      | 2.5                      | 2.6                      | 2.6                      |  |  |  |  |
| Avg. Stride Length [m] | 5.8                      | 6.8                      | 6.9                      | 7.0                      | 7.0                      | 7.0                      |  |  |  |  |