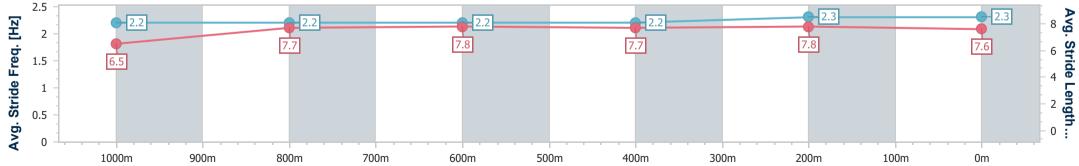

# Ipswich QLD Professional

Race 3: BASE METAL FABRICATION Class 1 Handicap - 1200m

11 October 2023 - 14:30 Track Rating: Good 4, Weather: Fine, Rail Position: +6.0m Entire

| Section                | Overall                  | 1000m                    | 800m                     | 600m                     | 400m                     | 200m                     |  |  |  |  |
|------------------------|--------------------------|--------------------------|--------------------------|--------------------------|--------------------------|--------------------------|--|--|--|--|
| Section Times          | 1:11.00 [5]<br>(0:14.06) | 0:56.94 [5]<br>(0:11.68) | 0:45.26 [5]<br>(0:11.46) | 0:33.80 [3]<br>(0:11.45) | 0:22.35 [3]<br>(0:11.06) | 0:11.29 [4]<br>(0:11.29) |  |  |  |  |
| Average Speed [km/h]   | 51.3                     | 61.7                     | 62.8                     | 62.7                     | 64.9                     | 63.8                     |  |  |  |  |
| Top Speed [km/h]       | 65.2                     | 62.6                     | 64.1                     | 63.8                     | 65.6                     | 65.2                     |  |  |  |  |
| Avg. Dist. to Rail [m] | 4.3                      | 0.9                      | 0.4                      | 0.7                      | 0.7                      | 1.8                      |  |  |  |  |
| Avg. Stride Freq. [Hz] | 2.2                      | 2.2                      | 2.2                      | 2.2                      | 2.3                      | 2.3                      |  |  |  |  |
| Avg. Stride Length [m] | 6.5                      | 7.7                      | 7.8                      | 7.7                      | 7.8                      | 7.6                      |  |  |  |  |