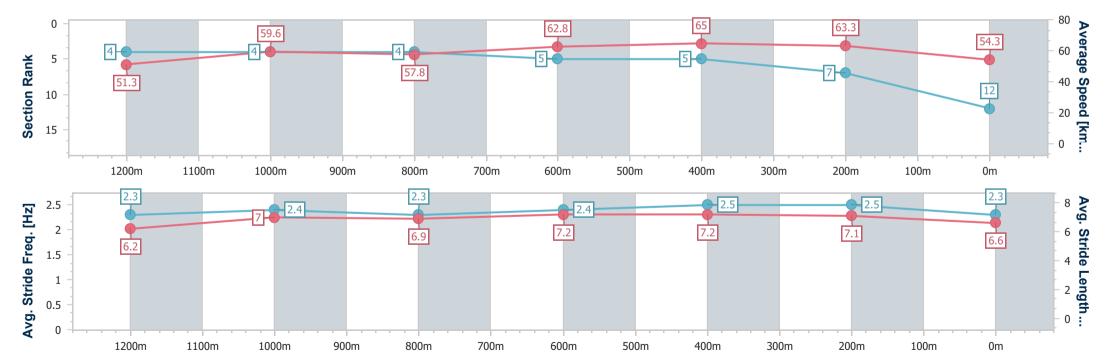

.00m

Race 7: THIS IS CROSER BENCHMARK 68 Handicap - 1400m

21 October 2023 - 15:22

BRISBANE RACING CLUB

Track Rating: Good 4, Weather: Fine, Rail Position: +3m Entire

| Section                | Overall                   | 1200m                    | 1000m                    | 800m                     | 600m                     | 400m                     | 200m                     |  |  |  |
|------------------------|---------------------------|--------------------------|--------------------------|--------------------------|--------------------------|--------------------------|--------------------------|--|--|--|
| Section Times          | 1:26.09 [12]<br>(0:14.07) | 1:12.02 [4]<br>(0:12.12) | 0:59.90 [4]<br>(0:12.57) | 0:47.33 [4]<br>(0:11.58) | 0:35.75 [5]<br>(0:11.15) | 0:24.60 [5]<br>(0:11.36) | 0:13.24 [7]<br>(0:13.24) |  |  |  |
| Average Speed [km/h]   | 51.3                      | 59.6                     | 57.8                     | 62.8                     | 65.0                     | 63.3                     | 54.3                     |  |  |  |
| Top Speed [km/h]       | 62.7                      | 62.2                     | 59.5                     | 65.2                     | 66.2                     | 66.1                     | 59.9                     |  |  |  |
| Avg. Dist. to Rail [m] | 4.4                       | 3.5                      | 2.5                      | 1.7                      | 1.0                      | 2.9                      | 4.8                      |  |  |  |
| Avg. Stride Freq. [Hz] | 2.3                       | 2.4                      | 2.3                      | 2.4                      | 2.5                      | 2.5                      | 2.3                      |  |  |  |
| Avg. Stride Length [m] | 6.2                       | 7.0                      | 6.9                      | 7.2                      | 7.2                      | 7.1                      | 6.6                      |  |  |  |