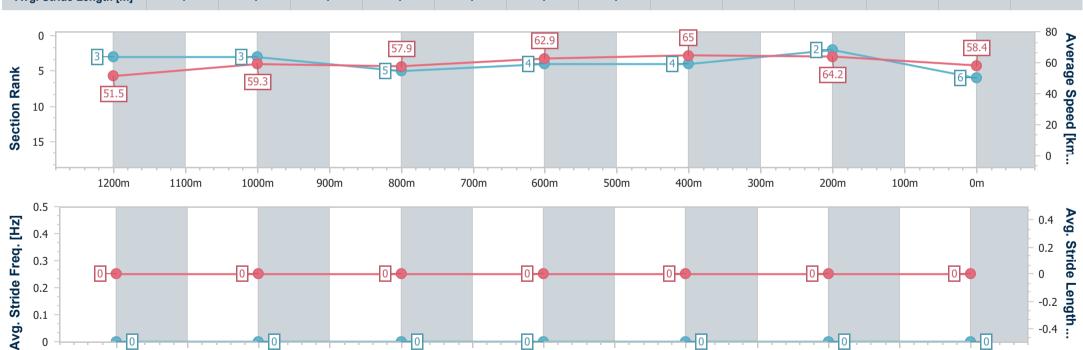

Race 7: THIS IS CROSER BENCHMARK 68 Handicap - 1400m

21 October 2023 - 15:22

BRISBANE RACING CLUB

Track Rating: Good 4, Weather: Fine, Rail Position: +3m Entire Course

| Section                | Overall                  | 1200m                    | 1000m                    | 800m                     | 600m                     | 400m                     | 200m                     |
|------------------------|--------------------------|--------------------------|--------------------------|--------------------------|--------------------------|--------------------------|--------------------------|
| Section Times          | 1:25.04 [6]<br>(0:14.03) | 1:11.01 [3]<br>(0:12.13) | 0:58.88 [3]<br>(0:12.64) | 0:46.24 [5]<br>(0:11.51) | 0:34.73 [4]<br>(0:11.16) | 0:23.57 [4]<br>(0:11.22) | 0:12.35 [2]<br>(0:12.35) |
| Average Speed [km/h]   | 51.5                     | 59.3                     | 57.9                     | 62.9                     | 65.0                     | 64.2                     | 58.4                     |
| Top Speed [km/h]       | 62.9                     | 61.1                     | 59.5                     | 66.1                     | 66.1                     | 65.8                     | 62.3                     |
| Avg. Dist. to Rail [m] | 1.9                      | 2.7                      | 2.8                      | 1.7                      | 1.8                      | 2.1                      | 3.1                      |
| Avg. Stride Freq. [Hz] |                          |                          |                          |                          |                          |                          |                          |
| Avg. Stride Length [m] |                          |                          |                          |                          |                          |                          |                          |