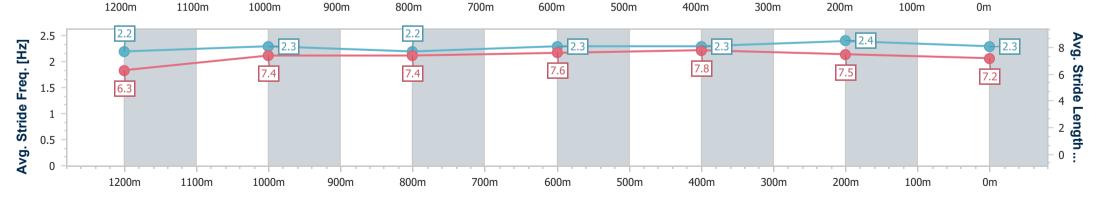

Race 7: THIS IS CROSER BENCHMARK 68 Handicap - 1400m

21 October 2023 - 15:22

BRISBANE RACING CLUB

Track Rating: Good 4, Weather: Fine, Rail Position: +3m Entire Course

|                        |                          |                          |                          |                          |                          |                          |                          |      | Course |      |                      |
|------------------------|--------------------------|--------------------------|--------------------------|--------------------------|--------------------------|--------------------------|--------------------------|------|--------|------|----------------------|
| Section                | Overall                  | 1200m                    | 1000m                    | 800m                     | 600m                     | 400m                     | 200m                     |      |        |      |                      |
| Section Times          | 1:24.73 [3]<br>(0:14.31) | 1:10.42 [6]<br>(0:12.09) | 0:58.33 [6]<br>(0:12.59) | 0:45.74 [7]<br>(0:11.57) | 0:34.17 [7]<br>(0:11.08) | 0:23.09 [6]<br>(0:11.16) | 0:11.93 [5]<br>(0:11.93) |      |        |      |                      |
| Average Speed [km/h]   | 50.3                     | 59.6                     | 57.8                     | 62.6                     | 65.7                     | 64.6                     | 60.2                     |      |        |      |                      |
| Top Speed [km/h]       | 62.7                     | 61.2                     | 59.1                     | 65.2                     | 66.5                     | 66.0                     | 62.5                     |      |        |      |                      |
| Avg. Dist. to Rail [m] | 1.0                      | 2.1                      | 1.7                      | 1.7                      | 2.3                      | 3.2                      | 3.5                      |      |        |      |                      |
| Avg. Stride Freq. [Hz] | 2.2                      | 2.2                      | 2.1                      | 2.2                      | 2.3                      | 2.4                      | 2.3                      |      |        |      |                      |
| Avg. Stride Length [m] | 6.5                      | 7.6                      | 7.5                      | 7.8                      | 7.9                      | 7.6                      | 7.3                      |      |        |      |                      |
| 0 - Section Rank       |                          | 59.6                     |                          | 7                        |                          | 7                        |                          | 65.7 | 5      | 60.2 | 80 Average Speed [km |