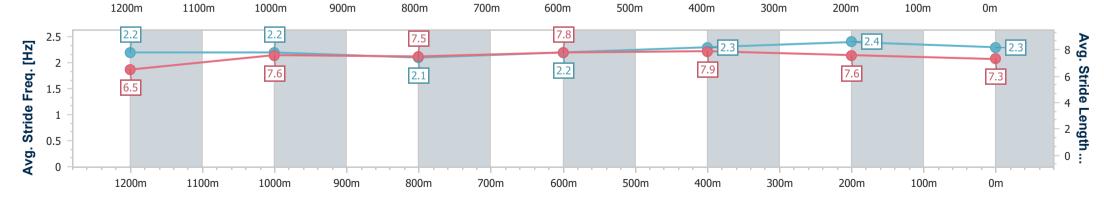

#### **Eagle Farm QLD Professional**

Race 7: THIS IS CROSER BENCHMARK 68 Handicap - 1400m

21 October 2023 - 15:22

BRISBANE RACING CLUB

Track Rating: Good 4, Weather: Fine, Rail Position: +3m Entire

|                              |                          |                           |                           |                           |                           |                          |                          |              |      | Course             |      |            |                                |
|------------------------------|--------------------------|---------------------------|---------------------------|---------------------------|---------------------------|--------------------------|--------------------------|--------------|------|--------------------|------|------------|--------------------------------|
| Section                      | Overall                  | 1200m                     | 1000m                     | 800m                      | 600m                      | 400m                     | 200m                     |              |      |                    |      |            |                                |
| Section Times                | 1:24.45 [2]<br>(0:14.64) | 1:09.81 [10]<br>(0:12.08) | 0:57.73 [10]<br>(0:12.47) | 0:45.26 [10]<br>(0:11.72) | 0:33.54 [11]<br>(0:11.05) | 0:22.49 [9]<br>(0:10.87) | 0:11.62 [6]<br>(0:11.62) |              |      |                    |      |            |                                |
| Average Speed [km/h]         | 49.3                     | 59.5                      | 58.2                      | 61.3                      | 65.3                      | 66.5                     | 61.8                     |              |      |                    |      |            |                                |
| Top Speed [km/h]             | 62.9                     | 61.9                      | 58.6                      | 64.5                      | 66.1                      | 67.6                     | 65.1                     |              |      |                    |      |            |                                |
| Avg. Dist. to Rail [m]       | 4.0                      | 2.0                       | 0.9                       | 0.2                       | 0.6                       | 2.1                      | 2.8                      |              |      |                    |      |            |                                |
| Avg. Stride Freq. [Hz]       | 2.1                      | 2.2                       | 2.2                       | 2.2                       | 2.3                       | 2.3                      | 2.3                      |              |      |                    |      |            |                                |
| Avg. Stride Length [m]       | 6.6                      | 7.4                       | 7.4                       | 7.6                       | 7.9                       | 7.9                      | 7.5                      |              |      |                    |      |            |                                |
| 5 - 49.3                     |                          | 59.5                      |                           | 10                        |                           | 61.3                     |                          | 9            |      | 66.5               |      | 61.8       | - 80<br>- 60<br>- 40<br>- 20   |
| 1200m  2.5  2.1  1.5  0.5  0 | 1100m                    | 1000m                     | 900m                      | 800m                      | 700m                      | 600m                     | 500m                     | 400m 2.3 7.9 | 300m | 200m<br>2.3<br>7.9 | 100m | 0m 2.3 7.5 | - 8 d<br>- 6 d<br>- 2 d<br>- 0 |