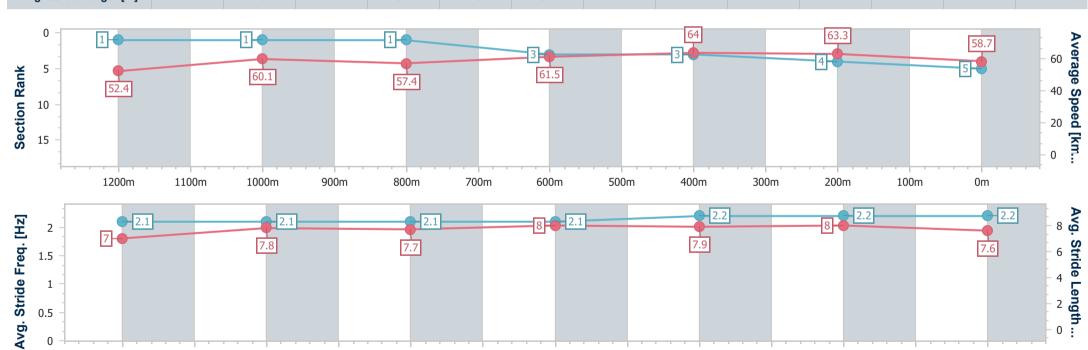

Race 7: THIS IS CROSER BENCHMARK 68 Handicap - 1400m

21 October 2023 - 15:22

BRISBANE RACING CLUB

Track Rating: Good 4, Weather: Fine, Rail Position: +3m Entire

| Section                | Overall                  | 1200m                    | 1000m                    | 800m                     | 600m                     | 400m                     | 200m                     |
|------------------------|--------------------------|--------------------------|--------------------------|--------------------------|--------------------------|--------------------------|--------------------------|
| Section Times          | 1:25.03 [5]<br>(0:13.76) | 1:11.27 [1]<br>(0:12.00) | 0:59.27 [1]<br>(0:12.64) | 0:46.63 [1]<br>(0:11.75) | 0:34.88 [3]<br>(0:11.28) | 0:23.60 [3]<br>(0:11.35) | 0:12.25 [4]<br>(0:12.25) |
| Average Speed [km/h]   | 52.4                     | 60.1                     | 57.4                     | 61.5                     | 64.0                     | 63.3                     | 58.7                     |
| Top Speed [km/h]       | 63.0                     | 61.1                     | 58.1                     | 64.3                     | 64.7                     | 64.2                     | 61.8                     |
| Avg. Dist. to Rail [m] | 3.3                      | 1.8                      | 1.5                      | 0.7                      | 0.3                      | 0.4                      | 1.7                      |
| Avg. Stride Freq. [Hz] | 2.1                      | 2.1                      | 2.1                      | 2.1                      | 2.2                      | 2.2                      | 2.2                      |
| Avg. Stride Length [m] | 7.0                      | 7.8                      | 7.7                      | 8.0                      | 7.9                      | 8.0                      | 7.6                      |