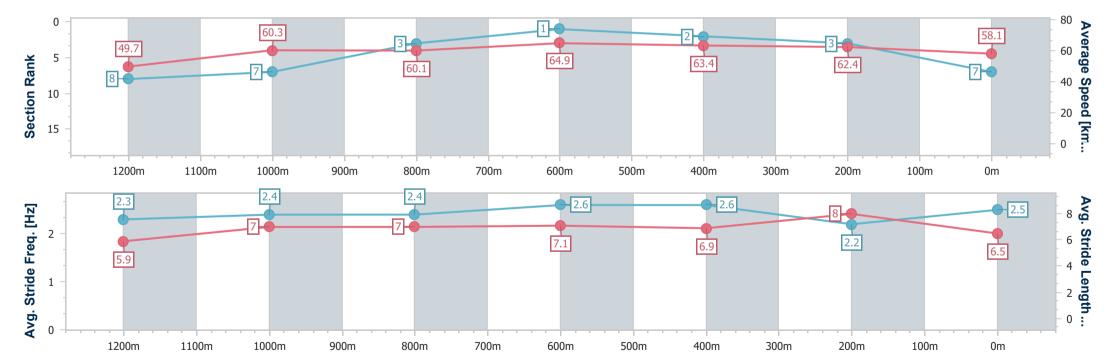

Race 7: THIS IS CROSER BENCHMARK 68 Handicap - 1400m

21 October 2023 - 15:22

BRISBANE RACING CLUB

Track Rating: Good 4, Weather: Fine, Rail Position: +3m Entire

| Section                | Overall                  | 1200m                    | 1000m                    | 800m                     | 600m                     | 400m                     | 200m                     |  |  |  |
|------------------------|--------------------------|--------------------------|--------------------------|--------------------------|--------------------------|--------------------------|--------------------------|--|--|--|
| Section Times          | 1:25.10 [7]<br>(0:14.52) | 1:10.58 [8]<br>(0:11.98) | 0:58.60 [7]<br>(0:12.16) | 0:46.44 [3]<br>(0:11.18) | 0:35.26 [1]<br>(0:11.34) | 0:23.92 [2]<br>(0:11.52) | 0:12.40 [3]<br>(0:12.40) |  |  |  |
| Average Speed [km/h]   | 49.7                     | 60.3                     | 60.1                     | 64.9                     | 63.4                     | 62.4                     | 58.1                     |  |  |  |
| Top Speed [km/h]       | 61.9                     | 62.3                     | 63.9                     | 66.6                     | 64.4                     | 64.8                     | 61.0                     |  |  |  |
| Avg. Dist. to Rail [m] | 4.2                      | 3.7                      | 3.2                      | 1.5                      | 0.4                      | 0.3                      | 0.3                      |  |  |  |
| Avg. Stride Freq. [Hz] | 2.3                      | 2.4                      | 2.4                      | 2.6                      | 2.6                      | 2.2                      | 2.5                      |  |  |  |
| Avg. Stride Length [m] | 5.9                      | 7.0                      | 7.0                      | 7.1                      | 6.9                      | 8.0                      | 6.5                      |  |  |  |