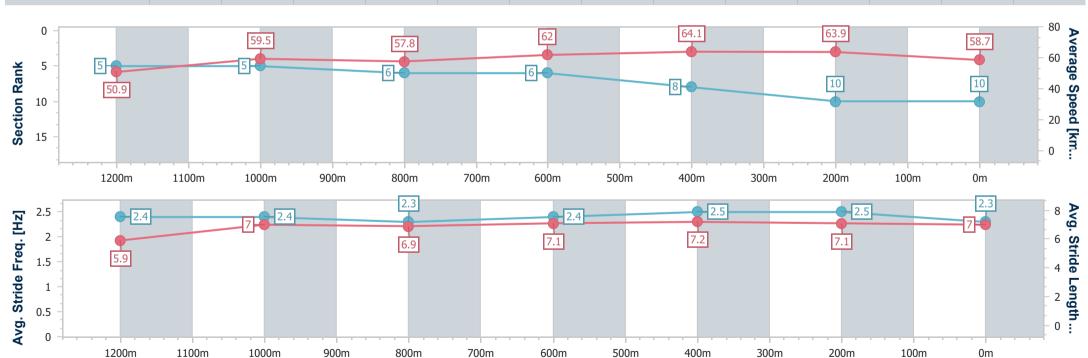

100m

Race 7: THIS IS CROSER BENCHMARK 68 Handicap - 1400m

21 October 2023 - 15:22

BRISBANE RACING CLUB

Track Rating: Good 4, Weather: Fine, Rail Position: +3m Entire

| Section                | Overall                   | 1200m                    | 1000m                    | 800m                     | 600m                     | 400m                     | 200m                      |
|------------------------|---------------------------|--------------------------|--------------------------|--------------------------|--------------------------|--------------------------|---------------------------|
| Section Times          | 1:25.35 [10]<br>(0:14.22) | 1:11.13 [5]<br>(0:12.09) | 0:59.04 [5]<br>(0:12.58) | 0:46.46 [6]<br>(0:11.66) | 0:34.80 [6]<br>(0:11.27) | 0:23.53 [8]<br>(0:11.28) | 0:12.25 [10]<br>(0:12.25) |
| Average Speed [km/h]   | 50.9                      | 59.5                     | 57.8                     | 62.0                     | 64.1                     | 63.9                     | 58.7                      |
| Top Speed [km/h]       | 62.5                      | 61.5                     | 58.8                     | 64.5                     | 65.5                     | 66.0                     | 63.1                      |
| Avg. Dist. to Rail [m] | 0.6                       | 2.0                      | 1.8                      | 1.1                      | 1.2                      | 2.5                      | 4.2                       |
| Avg. Stride Freq. [Hz] | 2.4                       | 2.4                      | 2.3                      | 2.4                      | 2.5                      | 2.5                      | 2.3                       |
| Avg. Stride Length [m] | 5.9                       | 7.0                      | 6.9                      | 7.1                      | 7.2                      | 7.1                      | 7.0                       |