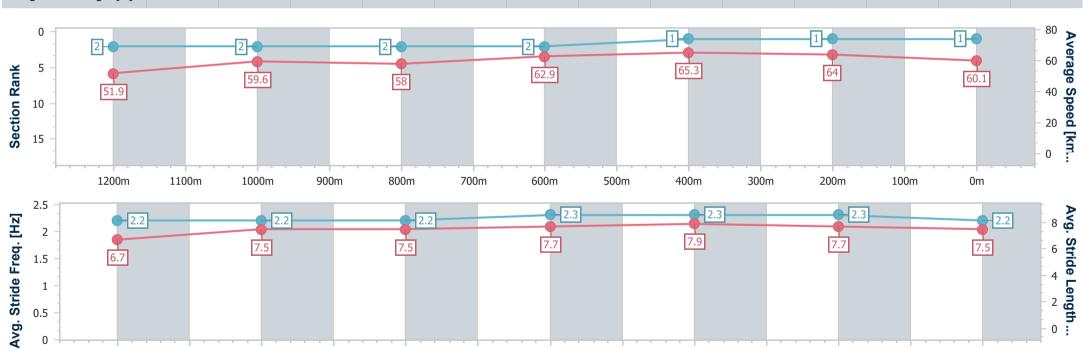

Race 7: THIS IS CROSER BENCHMARK 68 Handicap - 1400m

21 October 2023 - 15:22

BRISBANE RACING CLUB

Track Rating: Good 4, Weather: Fine, Rail Position: +3m Entire

| Section                | Overall                  | 1200m                    | 1000m                    | 800m                     | 600m                     | 400m                     | 200m                     |
|------------------------|--------------------------|--------------------------|--------------------------|--------------------------|--------------------------|--------------------------|--------------------------|
| Section Times          | 1:24.45 [1]<br>(0:13.87) | 1:10.58 [2]<br>(0:12.13) | 0:58.45 [2]<br>(0:12.47) | 0:45.98 [2]<br>(0:11.58) | 0:34.40 [2]<br>(0:11.13) | 0:23.27 [1]<br>(0:11.30) | 0:11.97 [1]<br>(0:11.97) |
| Average Speed [km/h]   | 51.9                     | 59.6                     | 58.0                     | 62.9                     | 65.3                     | 64.0                     | 60.1                     |
| Top Speed [km/h]       | 63.5                     | 62.2                     | 59.5                     | 64.6                     | 67.2                     | 64.8                     | 62.0                     |
| Avg. Dist. to Rail [m] | 5.3                      | 1.9                      | 1.1                      | 2.0                      | 2.7                      | 1.6                      | 0.6                      |
| Avg. Stride Freq. [Hz] | 2.2                      | 2.2                      | 2.2                      | 2.3                      | 2.3                      | 2.3                      | 2.2                      |
| Avg. Stride Length [m] | 6.7                      | 7.5                      | 7.5                      | 7.7                      | 7.9                      | 7.7                      | 7.5                      |