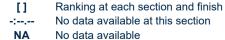

### **Ipswich QLD Professional**

Race 3: BASE METAL FABRICATION Class 4 Handicap - 800m

26 October 2023 - 14:22

Track Rating: Good 4, Weather: Fine, Rail Position: +10m Entire

| Section                | Overall                  | 600m                     | 400m                     | 200m                     |  |  |  |  |
|------------------------|--------------------------|--------------------------|--------------------------|--------------------------|--|--|--|--|
| Section Times          | 0:45.08 [2]<br>(0:13.12) | 0:31.96 [1]<br>(0:10.19) | 0:21.77 [1]<br>(0:10.80) | 0:10.97 [2]<br>(0:10.97) |  |  |  |  |
| Average Speed [km/h]   | 55.1                     | 70.0                     | 66.5                     | 65.9                     |  |  |  |  |
| Top Speed [km/h]       | 70.6                     | 71.4                     | 68.7                     | 66.6                     |  |  |  |  |
| Avg. Dist. to Rail [m] | 1.4                      | 1.7                      | 0.8                      | 0.5                      |  |  |  |  |
| Avg. Stride Freq. [Hz] | 2.4                      | 2.6                      | 2.5                      | 2.4                      |  |  |  |  |
| Avg. Stride Length [m] | 6.4                      | 7.6                      | 7.5                      | 7.5                      |  |  |  |  |

Report Created: Thu 26 October 2023 14:37 GMT+10

[] Ranking at each section and finish

-:--- No data available at this section

NA No data available

Page 3/7