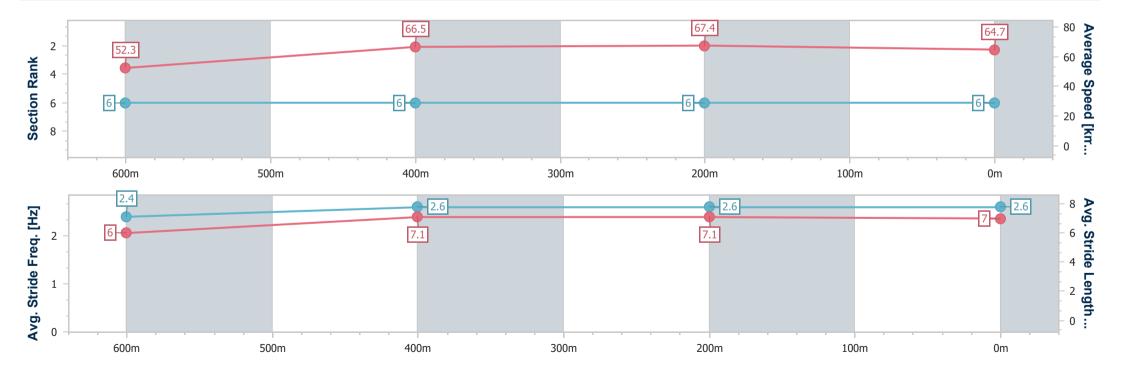

### **Ipswich QLD Professional**

Race 3: BASE METAL FABRICATION Class 4 Handicap - 800m

26 October 2023 - 14:22

Track Rating: Good 4, Weather: Fine, Rail Position: +10m Entire

| Section                | Overall                  | 600m                     | 400m                     | 200m                     |
|------------------------|--------------------------|--------------------------|--------------------------|--------------------------|
| Section Times          | 0:46.27 [6]<br>(0:13.76) | 0:32.51 [6]<br>(0:10.75) | 0:21.76 [6]<br>(0:10.64) | 0:11.12 [6]<br>(0:11.12) |
| Average Speed [km/h]   | 52.3                     | 66.5                     | 67.4                     | 64.7                     |
| Top Speed [km/h]       | 69.6                     | 69.0                     | 69.1                     | 66.6                     |
| Avg. Dist. to Rail [m] | 0.6                      | 1.4                      | 1.0                      | 1.1                      |
| Avg. Stride Freq. [Hz] | 2.4                      | 2.6                      | 2.6                      | 2.6                      |
| Avg. Stride Length [m] | 6.0                      | 7.1                      | 7.1                      | 7.0                      |