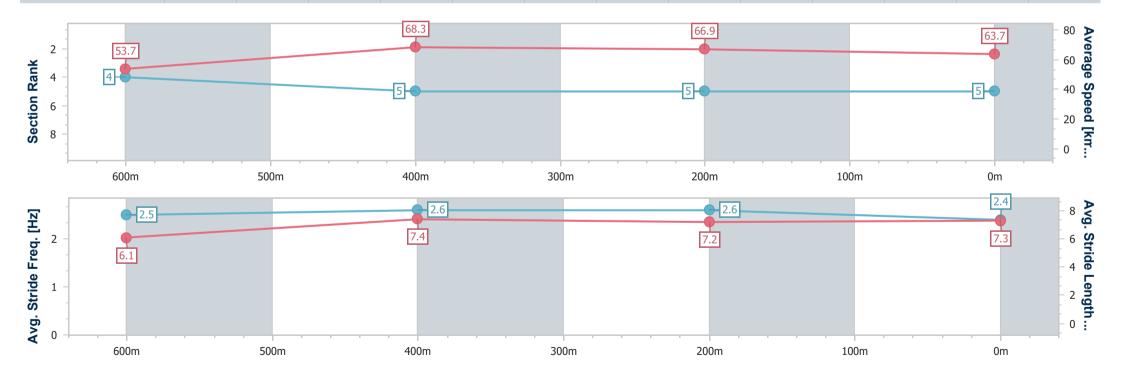

### **Ipswich QLD Professional**

Race 3: BASE METAL FABRICATION Class 4 Handicap - 800m

26 October 2023 - 14:22

Track Rating: Good 4, Weather: Fine, Rail Position: +10m Entire

| 0 41                   | 0                        | 000                      | 400                      | 000                      |
|------------------------|--------------------------|--------------------------|--------------------------|--------------------------|
| Section                | Overall                  | 600m                     | 400m                     | 200m                     |
| Section Times          | 0:45.99 [5]<br>(0:13.46) | 0:32.53 [4]<br>(0:10.51) | 0:22.02 [5]<br>(0:10.71) | 0:11.31 [5]<br>(0:11.31) |
| Average Speed [km/h]   | 53.7                     | 68.3                     | 66.9                     | 63.7                     |
| Top Speed [km/h]       | 68.3                     | 69.5                     | 68.3                     | 66.2                     |
| Avg. Dist. to Rail [m] | 3.0                      | 0.6                      | 0.9                      | 1.1                      |
| Avg. Stride Freq. [Hz] | 2.5                      | 2.6                      | 2.6                      | 2.4                      |
| Avg. Stride Length [m] | 6.1                      | 7.4                      | 7.2                      | 7.3                      |