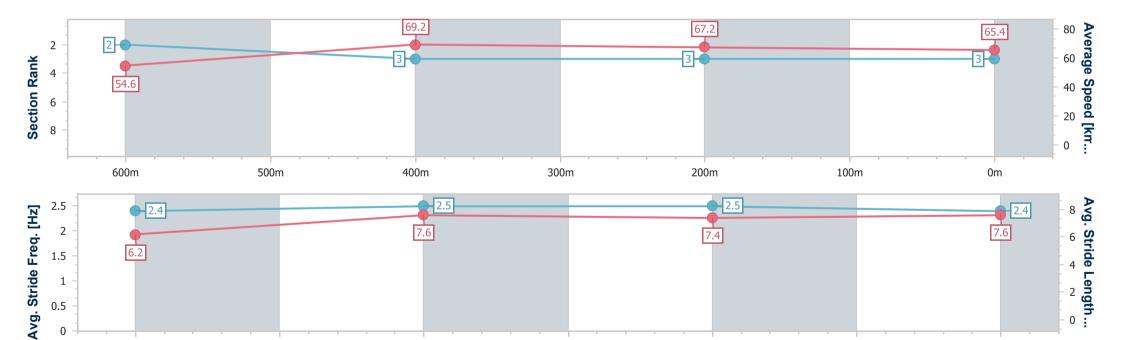

### **Ipswich QLD Professional**

Race 3: BASE METAL FABRICATION Class 4 Handicap - 800m

26 October 2023 - 14:22

Track Rating: Good 4, Weather: Fine, Rail Position: +10m Entire

| Section                | Overall                  | 600m                     | 400m                     | 200m                     |
|------------------------|--------------------------|--------------------------|--------------------------|--------------------------|
| Section Times          | 0:45.29 [3]<br>(0:13.21) | 0:32.08 [2]<br>(0:10.36) | 0:21.72 [3]<br>(0:10.71) | 0:11.01 [3]<br>(0:11.01) |
| Average Speed [km/h]   | 54.6                     | 69.2                     | 67.2                     | 65.4                     |
| Top Speed [km/h]       | 69.4                     | 71.3                     | 68.5                     | 66.4                     |
| Avg. Dist. to Rail [m] | 1.9                      | 0.3                      | 1.0                      | 0.8                      |
| Avg. Stride Freq. [Hz] | 2.4                      | 2.5                      | 2.5                      | 2.4                      |
| Avg. Stride Length [m] | 6.2                      | 7.6                      | 7.4                      | 7.6                      |