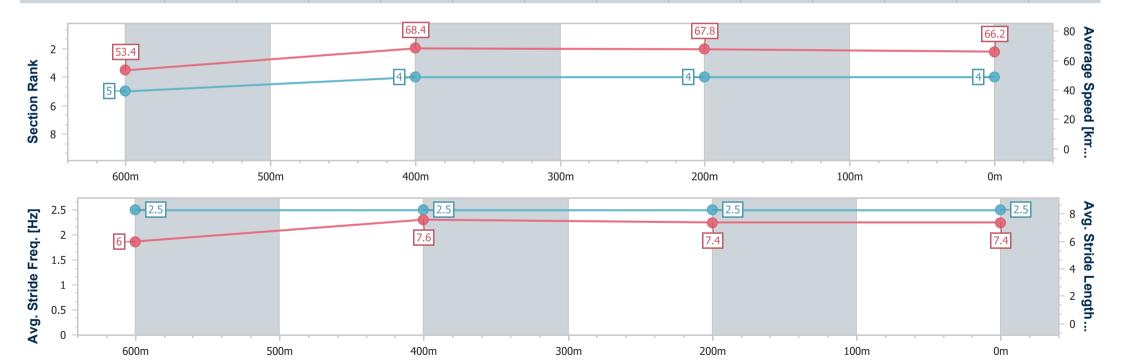

### **Ipswich QLD Professional**

Race 3: BASE METAL FABRICATION Class 4 Handicap - 800m

26 October 2023 - 14:22

Track Rating: Good 4, Weather: Fine, Rail Position: +10m Entire

| Section                | Overall                  | 600m                     | 400m                     | 200m                     |
|------------------------|--------------------------|--------------------------|--------------------------|--------------------------|
| Section Times          | 0:45.37 [4]<br>(0:13.50) | 0:31.87 [5]<br>(0:10.42) | 0:21.45 [4]<br>(0:10.55) | 0:10.90 [4]<br>(0:10.90) |
| Average Speed [km/h]   | 53.4                     | 68.4                     | 67.8                     | 66.2                     |
| Top Speed [km/h]       | 70.8                     | 69.8                     | 69.3                     | 67.1                     |
| Avg. Dist. to Rail [m] | 2.3                      | 1.6                      | 1.4                      | 1.4                      |
| Avg. Stride Freq. [Hz] | 2.5                      | 2.5                      | 2.5                      | 2.5                      |
| Avg. Stride Length [m] | 6.0                      | 7.6                      | 7.4                      | 7.4                      |