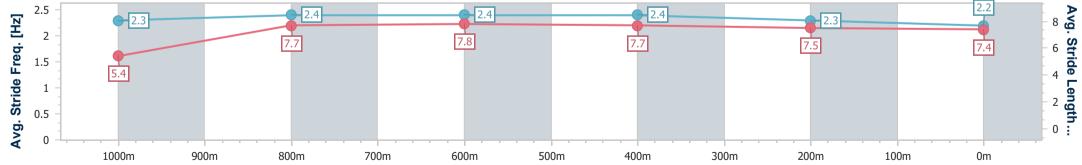

Race 4: GREAT NORTHERN Class 6 Handicap - 1100m 26 October 2023 - 14:56

Track Rating: Good 4, Weather: Fine, Rail Position: +10m Entire

| Section                | Overall                  | 1000m                    | 800m                     | 600m                     | 400m                     | 200m                     |  |  |  |  |
|------------------------|--------------------------|--------------------------|--------------------------|--------------------------|--------------------------|--------------------------|--|--|--|--|
| Section Times          | 1:04.47 [8]<br>(0:08.27) | 0:56.20 [2]<br>(0:10.66) | 0:45.54 [2]<br>(0:10.82) | 0:34.72 [2]<br>(0:11.03) | 0:23.69 [3]<br>(0:11.51) | 0:12.18 [7]<br>(0:12.18) |  |  |  |  |
| Average Speed [km/h]   | 43.4                     | 67.7                     | 66.3                     | 65.3                     | 62.6                     | 59.3                     |  |  |  |  |
| Top Speed [km/h]       | 65.1                     | 68.2                     | 67.6                     | 66.0                     | 64.5                     | 61.4                     |  |  |  |  |
| Avg. Dist. to Rail [m] | 3.4                      | 0.8                      | 0.8                      | 0.5                      | 1.7                      | 3.0                      |  |  |  |  |
| Avg. Stride Freq. [Hz] | 2.3                      | 2.4                      | 2.4                      | 2.4                      | 2.3                      | 2.2                      |  |  |  |  |
| Avg. Stride Length [m] | 5.4                      | 7.7                      | 7.8                      | 7.7                      | 7.5                      | 7.4                      |  |  |  |  |