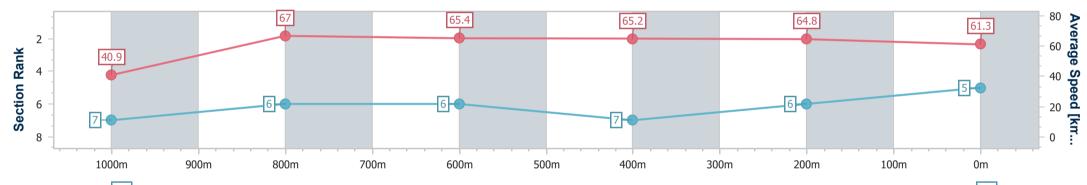

Report Created: Thu 26 October 2023 15:28 GMT+10

[] Ranking at each section and finish

-:--- No data available at this section

NA No data available

Page 5/9

| Horse/Jockey Name              | Glorious Ruby     |          |           |
|--------------------------------|-------------------|----------|-----------|
| Final Rank                     | 5                 |          |           |
| Fastest Section Time (Section) | 0:08.82 (Overall) | <u> </u> | Race 4    |
| Top Speed [km/h] (Section)     | 68.8 (1000m)      |          |           |
| Race State                     | Finished          |          | Track Rat |

Race 4: GREAT NORTHERN Class 6 Handicap - 1100m 26 October 2023 - 14:56

Track Rating: Good 4, Weather: Fine, Rail Position: +10m Entire

| Section                | Overall                  | 1000m                    | 800m                     | 600m                     | 400m                     | 200m                     |  |  |  |  |
|------------------------|--------------------------|--------------------------|--------------------------|--------------------------|--------------------------|--------------------------|--|--|--|--|
| Section Times          | 1:03.97 [5]<br>(0:08.82) | 0:55.15 [7]<br>(0:10.51) | 0:44.64 [6]<br>(0:10.93) | 0:33.71 [6]<br>(0:10.93) | 0:22.78 [7]<br>(0:11.05) | 0:11.73 [6]<br>(0:11.73) |  |  |  |  |
| Average Speed [km/h]   | 40.9                     | 67.0                     | 65.4                     | 65.2                     | 64.8                     | 61.3                     |  |  |  |  |
| Top Speed [km/h]       | 64.3                     | 68.8                     | 66.9                     | 65.7                     | 66.2                     | 63.6                     |  |  |  |  |
| Avg. Dist. to Rail [m] | 4.0                      | 1.0                      | 1.9                      | 2.4                      | 1.1                      | 0.5                      |  |  |  |  |
| Avg. Stride Freq. [Hz] | 2.3                      | 2.5                      | 2.4                      | 2.4                      | 2.4                      | 2.3                      |  |  |  |  |
| Avg. Stride Length [m] | 5.0                      | 7.4                      | 7.4                      | 7.5                      | 7.4                      | 7.3                      |  |  |  |  |