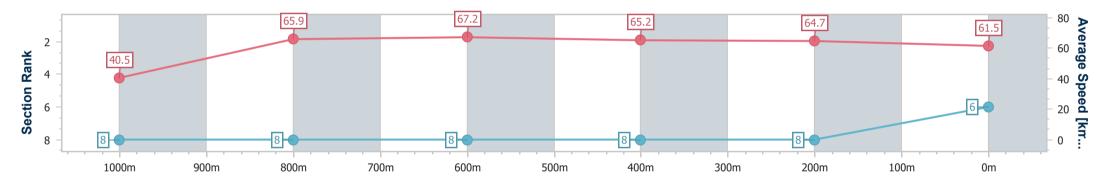

Report Created: Thu 26 October 2023 15:28 GMT+10

[] Ranking at each section and finish

-:--- No data available at this section

NA No data available

Page 6/9

| Horse/Jockey Name              | Dr Why Not        |            |
|--------------------------------|-------------------|------------|
| Final Rank                     | 6                 | 0          |
| Fastest Section Time (Section) | 0:08.88 (Overall) |            |
| Top Speed [km/h] (Section)     | 67.5 (800m)       | QUEENSLAND |
| Race State                     | Finished          |            |

Race 4: GREAT NORTHERN Class 6 Handicap - 1100m 26 October 2023 - 14:56

Track Rating: Good 4, Weather: Fine, Rail Position: +10m Entire

| Section                | Overall                  | 1000m                    | 800m                     | 600m                     | 400m                     | 200m                     |  |  |  |  |
|------------------------|--------------------------|--------------------------|--------------------------|--------------------------|--------------------------|--------------------------|--|--|--|--|
| Section Times          | 1:04.23 [6]<br>(0:08.88) | 0:55.35 [8]<br>(0:10.94) | 0:44.41 [8]<br>(0:10.67) | 0:33.74 [8]<br>(0:10.92) | 0:22.82 [8]<br>(0:11.11) | 0:11.71 [8]<br>(0:11.71) |  |  |  |  |
| Average Speed [km/h]   | 40.5                     | 65.9                     | 67.2                     | 65.2                     | 64.7                     | 61.5                     |  |  |  |  |
| Top Speed [km/h]       | 62.2                     | 67.0                     | 67.5                     | 66.2                     | 65.5                     | 63.3                     |  |  |  |  |
| Avg. Dist. to Rail [m] | 5.5                      | 0.8                      | 1.1                      | 1.7                      | 1.5                      | 1.8                      |  |  |  |  |
| Avg. Stride Freq. [Hz] | 2.2                      | 2.4                      | 2.4                      | 2.4                      | 2.5                      | 2.4                      |  |  |  |  |
| Avg. Stride Length [m] | 5.2                      | 7.5                      | 7.6                      | 7.5                      | 7.3                      | 7.2                      |  |  |  |  |