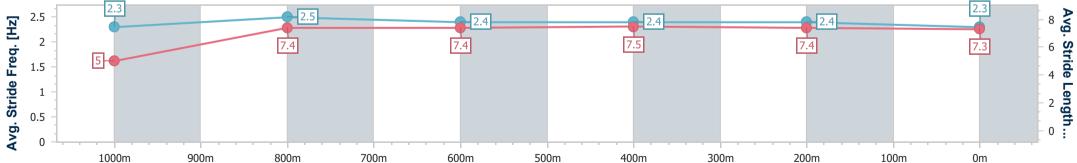

Report Created: Thu 26 October 2023 15:28 GMT+10

[] Ranking at each section and finish

-:--- No data available at this section

NA No data available

Page 5/9

| Horse/Jockey Name              | Glorious Ruby     |          |           |
|--------------------------------|-------------------|----------|-----------|
| Final Rank                     | 5                 |          |           |
| Fastest Section Time (Section) | 0:08.82 (Overall) | <u> </u> | Race 4    |
| Top Speed [km/h] (Section)     | 68.8 (1000m)      |          |           |
| Race State                     | Finished          |          | Track Rat |

Race 4: GREAT NORTHERN Class 6 Handicap - 1100m 26 October 2023 - 14:56

Track Rating: Good 4, Weather: Fine, Rail Position: +10m Entire

| Section                | Overall                  | 1000m                    | 800m                     | 600m                     | 400m                     | 200m                     |  |  |  |  |
|------------------------|--------------------------|--------------------------|--------------------------|--------------------------|--------------------------|--------------------------|--|--|--|--|
| Section Times          | 1:03.97 [5]<br>(0:08.82) | 0:55.15 [7]<br>(0:10.51) | 0:44.64 [6]<br>(0:10.93) | 0:33.71 [6]<br>(0:10.93) | 0:22.78 [7]<br>(0:11.05) | 0:11.73 [6]<br>(0:11.73) |  |  |  |  |
| Average Speed [km/h]   | 40.9                     | 67.0                     | 65.4                     | 65.2                     | 64.8                     | 61.3                     |  |  |  |  |
| Top Speed [km/h]       | 64.3                     | 68.8                     | 66.9                     | 65.7                     | 66.2                     | 63.6                     |  |  |  |  |
| Avg. Dist. to Rail [m] | 4.0                      | 1.0                      | 1.9                      | 2.4                      | 1.1                      | 0.5                      |  |  |  |  |
| Avg. Stride Freq. [Hz] | 2.3                      | 2.5                      | 2.4                      | 2.4                      | 2.4                      | 2.3                      |  |  |  |  |
| Avg. Stride Length [m] | 5.0                      | 7.4                      | 7.4                      | 7.5                      | 7.4                      | 7.3                      |  |  |  |  |