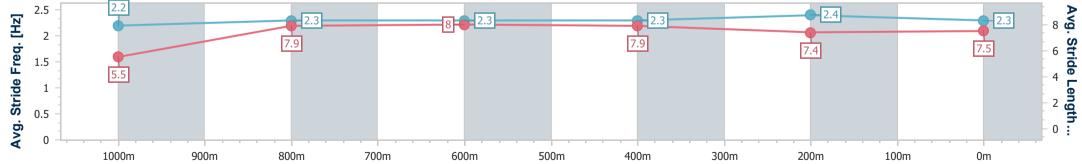

Race 4: GREAT NORTHERN Class 6 Handicap - 1100m 26 October 2023 - 14:56

Track Rating: Good 4, Weather: Fine, Rail Position: +10m Entire

| Section                | Overall                  | 1000m                    | 800m                     | 600m                     | 400m                     | 200m                     |  |  |  |
|------------------------|--------------------------|--------------------------|--------------------------|--------------------------|--------------------------|--------------------------|--|--|--|
| Section Times          | 1:03.38 [2]<br>(0:08.55) | 0:54.83 [6]<br>(0:11.02) | 0:43.81 [7]<br>(0:10.77) | 0:33.04 [7]<br>(0:10.81) | 0:22.23 [6]<br>(0:10.90) | 0:11.33 [4]<br>(0:11.33) |  |  |  |
| Average Speed [km/h]   | 42.2                     | 65.4                     | 66.3                     | 66.0                     | 65.5                     | 63.5                     |  |  |  |
| Top Speed [km/h]       | 60.7                     | 67.6                     | 67.7                     | 66.6                     | 66.7                     | 65.3                     |  |  |  |
| Avg. Dist. to Rail [m] | 6.0                      | 1.6                      | 2.0                      | 2.3                      | 1.8                      | 1.5                      |  |  |  |
| Avg. Stride Freq. [Hz] | 2.2                      | 2.3                      | 2.3                      | 2.3                      | 2.4                      | 2.3                      |  |  |  |
| Avg. Stride Length [m] | 5.5                      | 7.9                      | 8.0                      | 7.9                      | 7.4                      | 7.5                      |  |  |  |