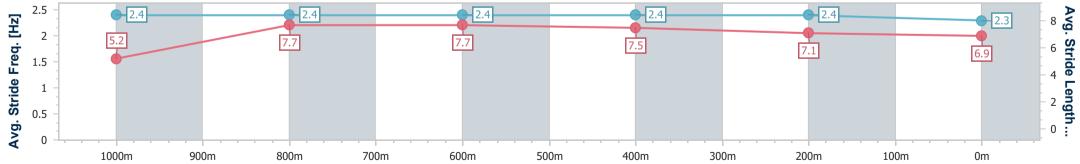

NORTHERN Class 6 Handicap - 1100m

Page 8/9

TRIPLESDATA

, Weather: Fine, Rail Position: +10m Entire

data processed by

| Section                | Overall                  | 1000m                    | 800m                     | 600m                     | 400m                     | 200m                     |  |  |  |
|------------------------|--------------------------|--------------------------|--------------------------|--------------------------|--------------------------|--------------------------|--|--|--|
| Section Times          | 1:04.41 [7]<br>(0:08.27) | 0:56.14 [1]<br>(0:10.52) | 0:45.62 [1]<br>(0:10.67) | 0:34.95 [1]<br>(0:10.95) | 0:24.00 [1]<br>(0:11.45) | 0:12.54 [2]<br>(0:12.54) |  |  |  |
| Average Speed [km/h]   | 43.4                     | 68.5                     | 66.9                     | 65.4                     | 62.2                     | 57.5                     |  |  |  |
| Top Speed [km/h]       | 68.4                     | 68.6                     | 68.3                     | 66.1                     | 64.9                     | 60.0                     |  |  |  |
| Avg. Dist. to Rail [m] | 1.1                      | 1.0                      | 1.5                      | 1.4                      | 1.5                      | 0.6                      |  |  |  |
| Avg. Stride Freq. [Hz] | 2.4                      | 2.4                      | 2.4                      | 2.4                      | 2.4                      | 2.3                      |  |  |  |
| Avg. Stride Length [m] | 5.2                      | 7.7                      | 7.7                      | 7.5                      | 7.1                      | 6.9                      |  |  |  |