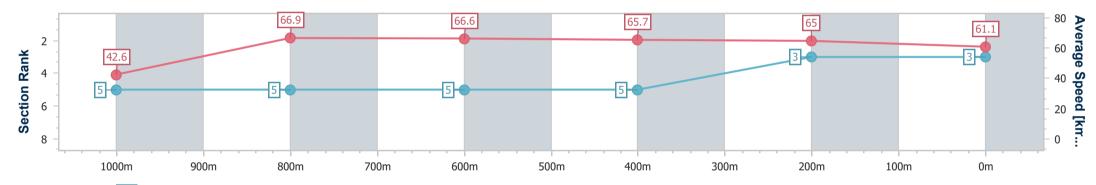

Race 4: GREAT NORTHERN Class 6 Handicap - 1100m 26 October 2023 - 14:56

Track Rating: Good 4, Weather: Fine, Rail Position: +10m Entire

| Section                | Overall                  | 1000m                    | 800m                     | 600m                     | 400m                     | 200m                     |  |  |  |  |
|------------------------|--------------------------|--------------------------|--------------------------|--------------------------|--------------------------|--------------------------|--|--|--|--|
| Section Times          | 1:03.69 [3]<br>(0:08.49) | 0:55.20 [5]<br>(0:10.77) | 0:44.43 [5]<br>(0:10.76) | 0:33.67 [5]<br>(0:10.86) | 0:22.81 [5]<br>(0:11.03) | 0:11.78 [3]<br>(0:11.78) |  |  |  |  |
| Average Speed [km/h]   | 42.6                     | 66.9                     | 66.6                     | 65.7                     | 65.0                     | 61.1                     |  |  |  |  |
| Top Speed [km/h]       | 62.5                     | 68.5                     | 67.1                     | 66.2                     | 66.8                     | 63.3                     |  |  |  |  |
| Avg. Dist. to Rail [m] | 1.6                      | 0.9                      | 1.1                      | 1.9                      | 1.4                      | 1.2                      |  |  |  |  |
| Avg. Stride Freq. [Hz] | 2.2                      | 2.4                      | 2.4                      | 2.3                      | 2.4                      | 2.3                      |  |  |  |  |
| Avg. Stride Length [m] | 5.4                      | 7.6                      | 7.8                      | 7.8                      | 7.7                      | 7.3                      |  |  |  |  |