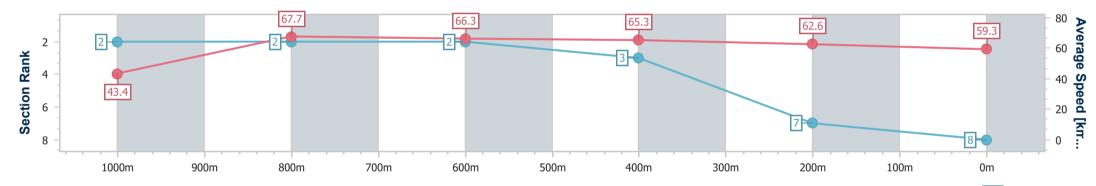

NORTHERN Class 6 Handicap - 1100m

Page 8/9

TRIPLESDATA

, Weather: Fine, Rail Position: +10m Entire

data processed by

| Section                | Overall                  | 1000m                    | 800m                     | 600m                     | 400m                     | 200m                     |  |  |  |
|------------------------|--------------------------|--------------------------|--------------------------|--------------------------|--------------------------|--------------------------|--|--|--|
| Section Times          | 1:04.41 [7]<br>(0:08.27) | 0:56.14 [1]<br>(0:10.52) | 0:45.62 [1]<br>(0:10.67) | 0:34.95 [1]<br>(0:10.95) | 0:24.00 [1]<br>(0:11.45) | 0:12.54 [2]<br>(0:12.54) |  |  |  |
| Average Speed [km/h]   | 43.4                     | 68.5                     | 66.9                     | 65.4                     | 62.2                     | 57.5                     |  |  |  |
| Top Speed [km/h]       | 68.4                     | 68.6                     | 68.3                     | 66.1                     | 64.9                     | 60.0                     |  |  |  |
| Avg. Dist. to Rail [m] | 1.1                      | 1.0                      | 1.5                      | 1.4                      | 1.5                      | 0.6                      |  |  |  |
| Avg. Stride Freq. [Hz] | 2.4                      | 2.4                      | 2.4                      | 2.4                      | 2.4                      | 2.3                      |  |  |  |
| Avg. Stride Length [m] | 5.2                      | 7.7                      | 7.7                      | 7.5                      | 7.1                      | 6.9                      |  |  |  |

Race 4: GREAT NORTHERN Class 6 Handicap - 1100m 26 October 2023 - 14:56

Track Rating: Good 4, Weather: Fine, Rail Position: +10m Entire

| Section                | Overall                  | 1000m                    | 800m                     | 600m                     | 400m                     | 200m                     |  |  |  |  |
|------------------------|--------------------------|--------------------------|--------------------------|--------------------------|--------------------------|--------------------------|--|--|--|--|
| Section Times          | 1:04.47 [8]<br>(0:08.27) | 0:56.20 [2]<br>(0:10.66) | 0:45.54 [2]<br>(0:10.82) | 0:34.72 [2]<br>(0:11.03) | 0:23.69 [3]<br>(0:11.51) | 0:12.18 [7]<br>(0:12.18) |  |  |  |  |
| Average Speed [km/h]   | 43.4                     | 67.7                     | 66.3                     | 65.3                     | 62.6                     | 59.3                     |  |  |  |  |
| Top Speed [km/h]       | 65.1                     | 68.2                     | 67.6                     | 66.0                     | 64.5                     | 61.4                     |  |  |  |  |
| Avg. Dist. to Rail [m] | 3.4                      | 0.8                      | 0.8                      | 0.5                      | 1.7                      | 3.0                      |  |  |  |  |
| Avg. Stride Freq. [Hz] | 2.3                      | 2.4                      | 2.4                      | 2.4                      | 2.3                      | 2.2                      |  |  |  |  |
| Avg. Stride Length [m] | 5.4                      | 7.7                      | 7.8                      | 7.7                      | 7.5                      | 7.4                      |  |  |  |  |