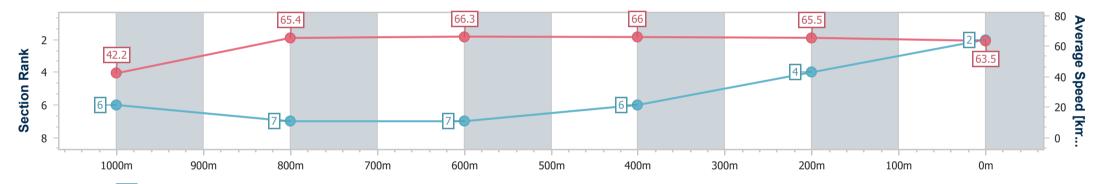

Race 4: GREAT NORTHERN Class 6 Handicap - 1100m 26 October 2023 - 14:56

Track Rating: Good 4, Weather: Fine, Rail Position: +10m Entire

| Section                | Overall                  | 1000m                    | 800m                     | 600m                     | 400m                     | 200m                     |  |  |  |
|------------------------|--------------------------|--------------------------|--------------------------|--------------------------|--------------------------|--------------------------|--|--|--|
| Section Times          | 1:03.38 [2]<br>(0:08.55) | 0:54.83 [6]<br>(0:11.02) | 0:43.81 [7]<br>(0:10.77) | 0:33.04 [7]<br>(0:10.81) | 0:22.23 [6]<br>(0:10.90) | 0:11.33 [4]<br>(0:11.33) |  |  |  |
| Average Speed [km/h]   | 42.2                     | 65.4                     | 66.3                     | 66.0                     | 65.5                     | 63.5                     |  |  |  |
| Top Speed [km/h]       | 60.7                     | 67.6                     | 67.7                     | 66.6                     | 66.7                     | 65.3                     |  |  |  |
| Avg. Dist. to Rail [m] | 6.0                      | 1.6                      | 2.0                      | 2.3                      | 1.8                      | 1.5                      |  |  |  |
| Avg. Stride Freq. [Hz] | 2.2                      | 2.3                      | 2.3                      | 2.3                      | 2.4                      | 2.3                      |  |  |  |
| Avg. Stride Length [m] | 5.5                      | 7.9                      | 8.0                      | 7.9                      | 7.4                      | 7.5                      |  |  |  |