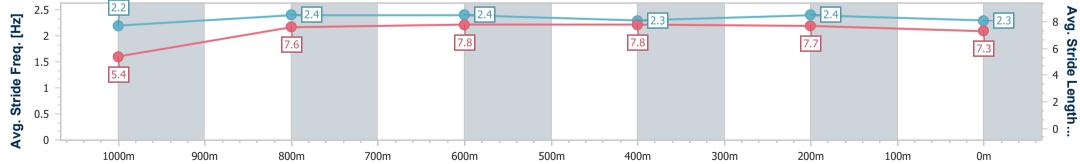

Race 4: GREAT NORTHERN Class 6 Handicap - 1100m 26 October 2023 - 14:56

Track Rating: Good 4, Weather: Fine, Rail Position: +10m Entire

| Section                | Overall                  | 1000m                    | 800m                     | 600m                     | 400m                     | 200m                     |  |  |  |  |
|------------------------|--------------------------|--------------------------|--------------------------|--------------------------|--------------------------|--------------------------|--|--|--|--|
| Section Times          | 1:03.69 [3]<br>(0:08.49) | 0:55.20 [5]<br>(0:10.77) | 0:44.43 [5]<br>(0:10.76) | 0:33.67 [5]<br>(0:10.86) | 0:22.81 [5]<br>(0:11.03) | 0:11.78 [3]<br>(0:11.78) |  |  |  |  |
| Average Speed [km/h]   | 42.6                     | 66.9                     | 66.6                     | 65.7                     | 65.0                     | 61.1                     |  |  |  |  |
| Top Speed [km/h]       | 62.5                     | 68.5                     | 67.1                     | 66.2                     | 66.8                     | 63.3                     |  |  |  |  |
| Avg. Dist. to Rail [m] | 1.6                      | 0.9                      | 1.1                      | 1.9                      | 1.4                      | 1.2                      |  |  |  |  |
| Avg. Stride Freq. [Hz] | 2.2                      | 2.4                      | 2.4                      | 2.3                      | 2.4                      | 2.3                      |  |  |  |  |
| Avg. Stride Length [m] | 5.4                      | 7.6                      | 7.8                      | 7.8                      | 7.7                      | 7.3                      |  |  |  |  |