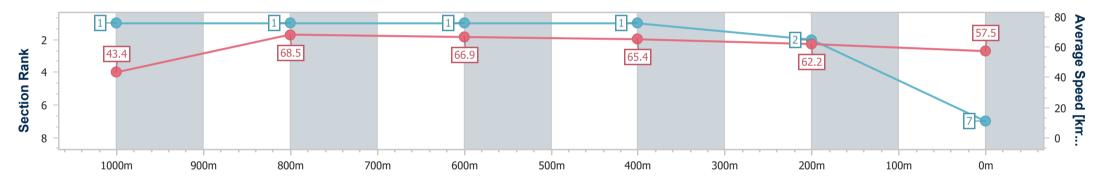

NORTHERN Class 6 Handicap - 1100m

Page 8/9

TRIPLESDATA

, Weather: Fine, Rail Position: +10m Entire

data processed by

| Section                | Overall                  | 1000m                    | 800m                     | 600m                     | 400m                     | 200m                     |  |  |  |
|------------------------|--------------------------|--------------------------|--------------------------|--------------------------|--------------------------|--------------------------|--|--|--|
| Section Times          | 1:04.41 [7]<br>(0:08.27) | 0:56.14 [1]<br>(0:10.52) | 0:45.62 [1]<br>(0:10.67) | 0:34.95 [1]<br>(0:10.95) | 0:24.00 [1]<br>(0:11.45) | 0:12.54 [2]<br>(0:12.54) |  |  |  |
| Average Speed [km/h]   | 43.4                     | 68.5                     | 66.9                     | 65.4                     | 62.2                     | 57.5                     |  |  |  |
| Top Speed [km/h]       | 68.4                     | 68.6                     | 68.3                     | 66.1                     | 64.9                     | 60.0                     |  |  |  |
| Avg. Dist. to Rail [m] | 1.1                      | 1.0                      | 1.5                      | 1.4                      | 1.5                      | 0.6                      |  |  |  |
| Avg. Stride Freq. [Hz] | 2.4                      | 2.4                      | 2.4                      | 2.4                      | 2.4                      | 2.3                      |  |  |  |
| Avg. Stride Length [m] | 5.2                      | 7.7                      | 7.7                      | 7.5                      | 7.1                      | 6.9                      |  |  |  |