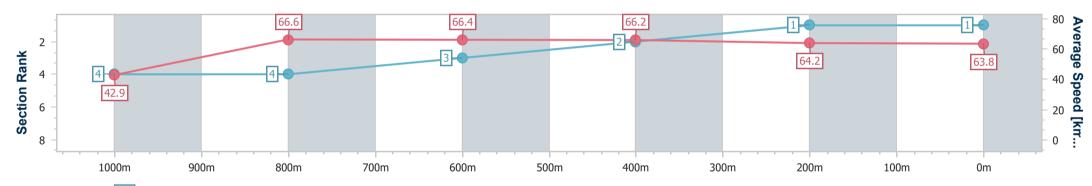

Race 4: GREAT NORTHERN Class 6 Handicap - 1100m 26 October 2023 - 14:56

Track Rating: Good 4, Weather: Fine, Rail Position: +10m Entire

| Section                | Overall                  | 1000m                    | 800m                     | 600m                     | 400m                     | 200m                     |  |  |  |  |
|------------------------|--------------------------|--------------------------|--------------------------|--------------------------|--------------------------|--------------------------|--|--|--|--|
| Section Times          | 1:03.10 [1]<br>(0:08.42) | 0:54.68 [4]<br>(0:10.76) | 0:43.92 [4]<br>(0:10.73) | 0:33.19 [3]<br>(0:10.78) | 0:22.41 [2]<br>(0:11.17) | 0:11.24 [1]<br>(0:11.24) |  |  |  |  |
| Average Speed [km/h]   | 42.9                     | 66.6                     | 66.4                     | 66.2                     | 64.2                     | 63.8                     |  |  |  |  |
| Top Speed [km/h]       | 63.6                     | 68.7                     | 68.2                     | 67.1                     | 64.9                     | 64.8                     |  |  |  |  |
| Avg. Dist. to Rail [m] | 0.8                      | 1.2                      | 2.3                      | 2.3                      | 1.3                      | 0.4                      |  |  |  |  |
| Avg. Stride Freq. [Hz] | 2.3                      | 2.5                      | 2.4                      | 2.4                      | 2.4                      | 2.4                      |  |  |  |  |
| Avg. Stride Length [m] | 5.3                      | 7.5                      | 7.6                      | 7.6                      | 7.4                      | 7.5                      |  |  |  |  |