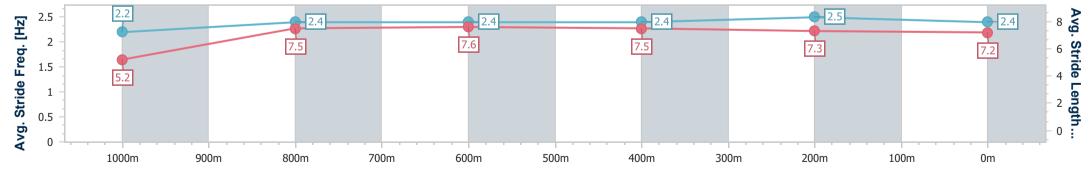

Report Created: Thu 26 October 2023 15:28 GMT+10

[] Ranking at each section and finish

-:--- No data available at this section

NA No data available

Page 6/9

| Horse/Jockey Name              | Dr Why Not        |            |
|--------------------------------|-------------------|------------|
| Final Rank                     | 6                 | 0          |
| Fastest Section Time (Section) | 0:08.88 (Overall) |            |
| Top Speed [km/h] (Section)     | 67.5 (800m)       | QUEENSLAND |
| Race State                     | Finished          |            |

Race 4: GREAT NORTHERN Class 6 Handicap - 1100m 26 October 2023 - 14:56

Track Rating: Good 4, Weather: Fine, Rail Position: +10m Entire

| Section                | Overall                  | 1000m                    | 800m                     | 600m                     | 400m                     | 200m                     |  |  |  |  |
|------------------------|--------------------------|--------------------------|--------------------------|--------------------------|--------------------------|--------------------------|--|--|--|--|
| Section Times          | 1:04.23 [6]<br>(0:08.88) | 0:55.35 [8]<br>(0:10.94) | 0:44.41 [8]<br>(0:10.67) | 0:33.74 [8]<br>(0:10.92) | 0:22.82 [8]<br>(0:11.11) | 0:11.71 [8]<br>(0:11.71) |  |  |  |  |
| Average Speed [km/h]   | 40.5                     | 65.9                     | 67.2                     | 65.2                     | 64.7                     | 61.5                     |  |  |  |  |
| Top Speed [km/h]       | 62.2                     | 67.0                     | 67.5                     | 66.2                     | 65.5                     | 63.3                     |  |  |  |  |
| Avg. Dist. to Rail [m] | 5.5                      | 0.8                      | 1.1                      | 1.7                      | 1.5                      | 1.8                      |  |  |  |  |
| Avg. Stride Freq. [Hz] | 2.2                      | 2.4                      | 2.4                      | 2.4                      | 2.5                      | 2.4                      |  |  |  |  |
| Avg. Stride Length [m] | 5.2                      | 7.5                      | 7.6                      | 7.5                      | 7.3                      | 7.2                      |  |  |  |  |