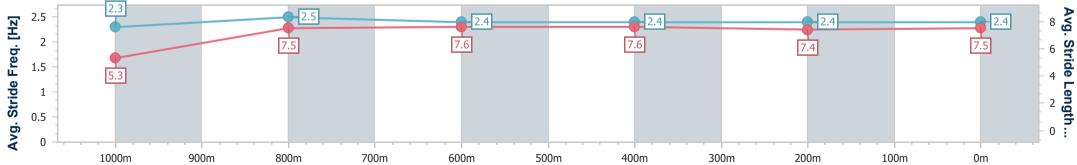

Race 4: GREAT NORTHERN Class 6 Handicap - 1100m 26 October 2023 - 14:56

Track Rating: Good 4, Weather: Fine, Rail Position: +10m Entire

| Section                | Overall                  | 1000m                    | 800m                     | 600m                     | 400m                     | 200m                     |  |  |  |  |
|------------------------|--------------------------|--------------------------|--------------------------|--------------------------|--------------------------|--------------------------|--|--|--|--|
| Section Times          | 1:03.10 [1]<br>(0:08.42) | 0:54.68 [4]<br>(0:10.76) | 0:43.92 [4]<br>(0:10.73) | 0:33.19 [3]<br>(0:10.78) | 0:22.41 [2]<br>(0:11.17) | 0:11.24 [1]<br>(0:11.24) |  |  |  |  |
| Average Speed [km/h]   | 42.9                     | 66.6                     | 66.4                     | 66.2                     | 64.2                     | 63.8                     |  |  |  |  |
| Top Speed [km/h]       | 63.6                     | 68.7                     | 68.2                     | 67.1                     | 64.9                     | 64.8                     |  |  |  |  |
| Avg. Dist. to Rail [m] | 0.8                      | 1.2                      | 2.3                      | 2.3                      | 1.3                      | 0.4                      |  |  |  |  |
| Avg. Stride Freq. [Hz] | 2.3                      | 2.5                      | 2.4                      | 2.4                      | 2.4                      | 2.4                      |  |  |  |  |
| Avg. Stride Length [m] | 5.3                      | 7.5                      | 7.6                      | 7.6                      | 7.4                      | 7.5                      |  |  |  |  |