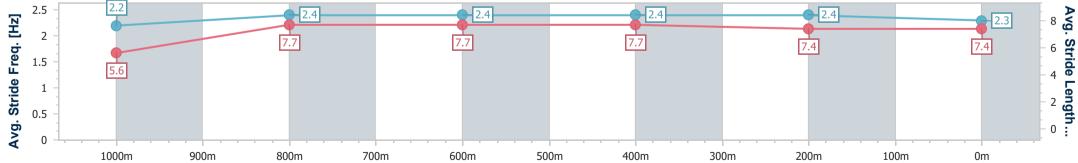

Race 4: GREAT NORTHERN Class 6 Handicap - 1100m 26 October 2023 - 14:56

Track Rating: Good 4, Weather: Fine, Rail Position: +10m Entire

| Section                | Overall                  | 1000m                    | 800m                     | 600m                     | 400m                     | 200m                     |  |  |  |  |
|------------------------|--------------------------|--------------------------|--------------------------|--------------------------|--------------------------|--------------------------|--|--|--|--|
| Section Times          | 1:03.87 [4]<br>(0:08.33) | 0:55.54 [3]<br>(0:10.72) | 0:44.82 [3]<br>(0:10.90) | 0:33.92 [4]<br>(0:10.93) | 0:22.99 [4]<br>(0:11.33) | 0:11.66 [5]<br>(0:11.66) |  |  |  |  |
| Average Speed [km/h]   | 43.1                     | 67.3                     | 65.9                     | 65.6                     | 63.8                     | 61.5                     |  |  |  |  |
| Top Speed [km/h]       | 65.2                     | 68.2                     | 67.1                     | 66.1                     | 65.3                     | 62.9                     |  |  |  |  |
| Avg. Dist. to Rail [m] | 4.0                      | 1.2                      | 0.9                      | 1.2                      | 1.5                      | 3.0                      |  |  |  |  |
| Avg. Stride Freq. [Hz] | 2.2                      | 2.4                      | 2.4                      | 2.4                      | 2.4                      | 2.3                      |  |  |  |  |
| Avg. Stride Length [m] | 5.6                      | 7.7                      | 7.7                      | 7.7                      | 7.4                      | 7.4                      |  |  |  |  |