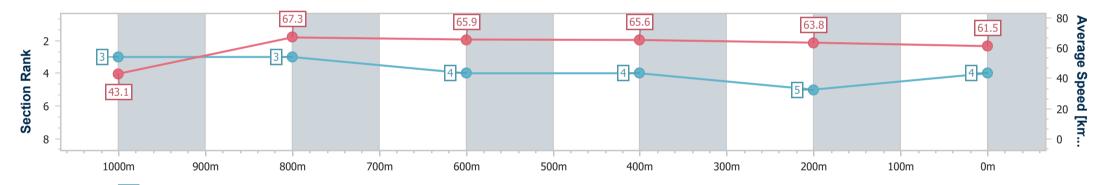

Race 4: GREAT NORTHERN Class 6 Handicap - 1100m 26 October 2023 - 14:56

Track Rating: Good 4, Weather: Fine, Rail Position: +10m Entire

| Section                | Overall                  | 1000m                    | 800m                     | 600m                     | 400m                     | 200m                     |  |  |  |  |
|------------------------|--------------------------|--------------------------|--------------------------|--------------------------|--------------------------|--------------------------|--|--|--|--|
| Section Times          | 1:03.87 [4]<br>(0:08.33) | 0:55.54 [3]<br>(0:10.72) | 0:44.82 [3]<br>(0:10.90) | 0:33.92 [4]<br>(0:10.93) | 0:22.99 [4]<br>(0:11.33) | 0:11.66 [5]<br>(0:11.66) |  |  |  |  |
| Average Speed [km/h]   | 43.1                     | 67.3                     | 65.9                     | 65.6                     | 63.8                     | 61.5                     |  |  |  |  |
| Top Speed [km/h]       | 65.2                     | 68.2                     | 67.1                     | 66.1                     | 65.3                     | 62.9                     |  |  |  |  |
| Avg. Dist. to Rail [m] | 4.0                      | 1.2                      | 0.9                      | 1.2                      | 1.5                      | 3.0                      |  |  |  |  |
| Avg. Stride Freq. [Hz] | 2.2                      | 2.4                      | 2.4                      | 2.4                      | 2.4                      | 2.3                      |  |  |  |  |
| Avg. Stride Length [m] | 5.6                      | 7.7                      | 7.7                      | 7.7                      | 7.4                      | 7.4                      |  |  |  |  |