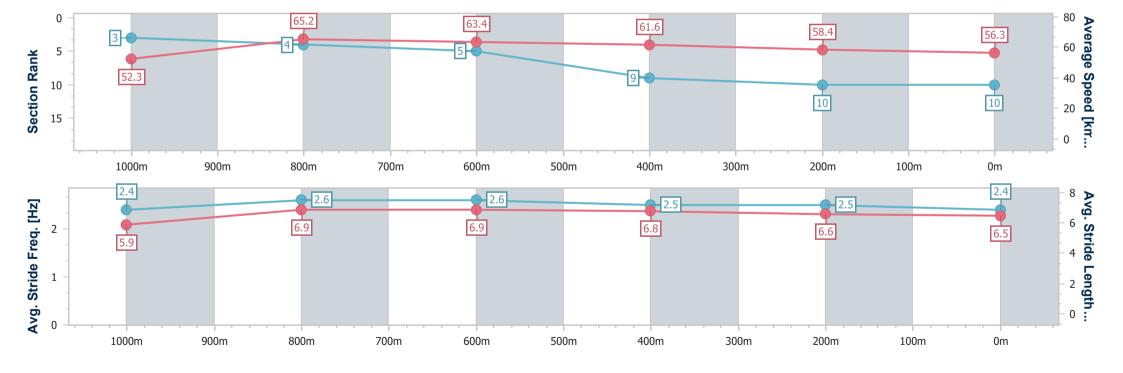

# Horse/Jockey Name Isa Tinken Final Rank 10 Fastest Section Time (Section) 0:11.02 (1000m) Top Speed [km/h] (Section) 67.6 (Overall) Race State Finished

## **Ipswich QLD Professional**

### Race 5: SCHWEPPES Maiden Plate - 1200m

26 October 2023 - 15:37

Track Rating: Good 3, Weather: Fine, Rail Position: +10m Entire

| Section                | Overall                   | 1000m                    | 800m                     | 600m                     | 400m                     | 200m                      |
|------------------------|---------------------------|--------------------------|--------------------------|--------------------------|--------------------------|---------------------------|
| Section Times          | 1:13.12 [10]<br>(0:13.81) | 0:59.31 [3]<br>(0:11.02) | 0:48.29 [4]<br>(0:11.35) | 0:36.94 [5]<br>(0:11.77) | 0:25.17 [9]<br>(0:12.34) | 0:12.83 [10]<br>(0:12.83) |
| Average Speed [km/h]   | 52.3                      | 65.2                     | 63.4                     | 61.6                     | 58.4                     | 56.3                      |
| Top Speed [km/h]       | 67.6                      | 66.9                     | 64.1                     | 62.3                     | 60.3                     | 58.1                      |
| Avg. Dist. to Rail [m] | 4.7                       | 0.2                      | 0.5                      | 1.1                      | 1.4                      | 2.5                       |
| Avg. Stride Freq. [Hz] | 2.4                       | 2.6                      | 2.6                      | 2.5                      | 2.5                      | 2.4                       |
| Avg. Stride Length [m] | 5.9                       | 6.9                      | 6.9                      | 6.8                      | 6.6                      | 6.5                       |

Report Created: Thu 26 October 2023 16:00 GMT+10

[] Ranking at each section and finish

-:--- No data available at this section