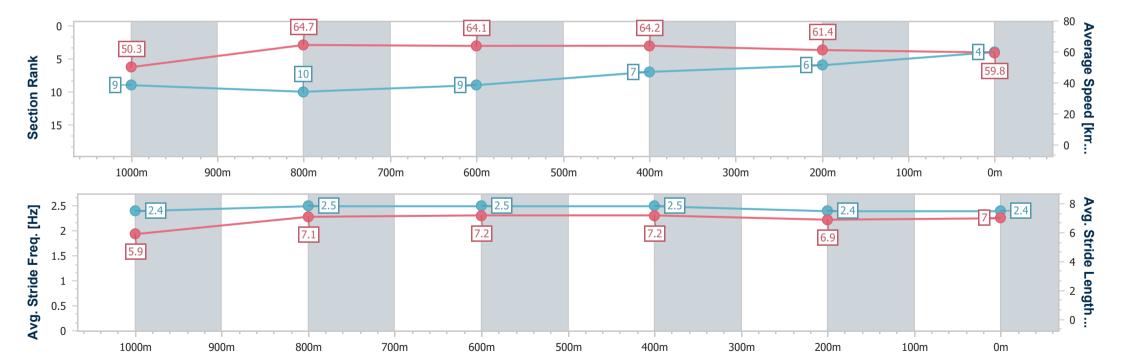

# Horse/Jockey Name Proud Miss Final Rank 4 Fastest Section Time (Section) 0:11.14 (1000m) Top Speed [km/h] (Section) 65.6 (1000m) Race State Finished

## **Ipswich QLD Professional**

### Race 5: SCHWEPPES Maiden Plate - 1200m

26 October 2023 - 15:37

Track Rating: Good 3, Weather: Fine, Rail Position: +10m Entire

| Section                | Overall                  | 1000m                    | 800m                      | 600m                     | 400m                     | 200m                     |
|------------------------|--------------------------|--------------------------|---------------------------|--------------------------|--------------------------|--------------------------|
| Section Times          | 1:11.50 [4]<br>(0:14.33) | 0:57.17 [9]<br>(0:11.14) | 0:46.03 [10]<br>(0:11.17) | 0:34.86 [9]<br>(0:11.14) | 0:23.72 [7]<br>(0:11.69) | 0:12.03 [6]<br>(0:12.03) |
| Average Speed [km/h]   | 50.3                     | 64.7                     | 64.1                      | 64.2                     | 61.4                     | 59.8                     |
| Top Speed [km/h]       | 65.2                     | 65.6                     | 65.1                      | 65.5                     | 62.9                     | 62.2                     |
| Avg. Dist. to Rail [m] | 4.6                      | 0.3                      | 1.1                       | 1.7                      | 1.1                      | 2.0                      |
| Avg. Stride Freq. [Hz] | 2.4                      | 2.5                      | 2.5                       | 2.5                      | 2.4                      | 2.4                      |
| Avg. Stride Length [m] | 5.9                      | 7.1                      | 7.2                       | 7.2                      | 6.9                      | 7.0                      |

Report Created: Thu 26 October 2023 16:00 GMT+10

[] Ranking at each section and finish

-:--- No data available at this section