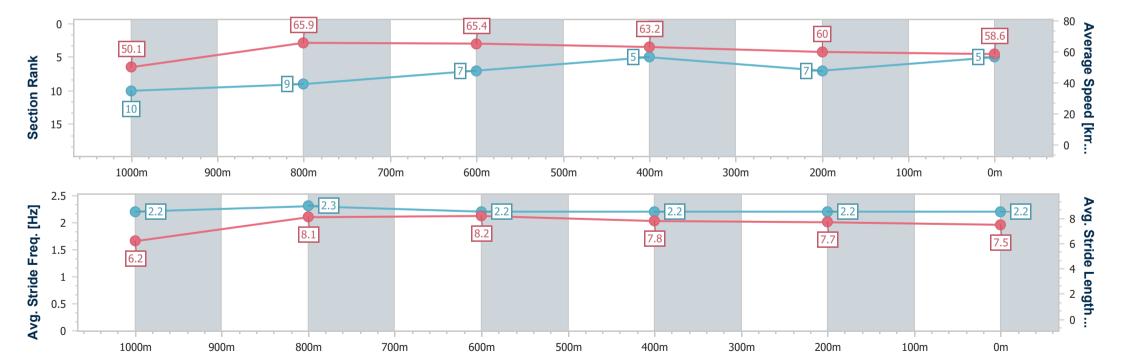

# Horse/Jockey Name Trapeze Flyer Final Rank 5 Fastest Section Time (Section) Top Speed [km/h] (Section) Race State Trapeze Flyer 6:10.90 (1000m) Finished

## **Ipswich QLD Professional**

### Race 5: SCHWEPPES Maiden Plate - 1200m

26 October 2023 - 15:37

Track Rating: Good 3, Weather: Fine, Rail Position: +10m Entire

| Section                | Overall                  | 1000m                     | 800m                     | 600m                     | 400m                     | 200m                     |
|------------------------|--------------------------|---------------------------|--------------------------|--------------------------|--------------------------|--------------------------|
| Section Times          | 1:11.77 [5]<br>(0:14.39) | 0:57.38 [10]<br>(0:10.90) | 0:46.48 [9]<br>(0:10.98) | 0:35.50 [7]<br>(0:11.32) | 0:24.18 [5]<br>(0:11.91) | 0:12.27 [7]<br>(0:12.27) |
| Average Speed [km/h]   | 50.1                     | 65.9                      | 65.4                     | 63.2                     | 60.0                     | 58.6                     |
| Top Speed [km/h]       | 65.6                     | 66.5                      | 66.0                     | 64.5                     | 62.0                     | 59.9                     |
| Avg. Dist. to Rail [m] | 2.8                      | 0.8                       | 1.3                      | 1.3                      | 1.1                      | 0.5                      |
| Avg. Stride Freq. [Hz] | 2.2                      | 2.3                       | 2.2                      | 2.2                      | 2.2                      | 2.2                      |
| Avg. Stride Length [m] | 6.2                      | 8.1                       | 8.2                      | 7.8                      | 7.7                      | 7.5                      |

Report Created: Thu 26 October 2023 16:00 GMT+10

[] Ranking at each section and finish

-:--- No data available at this section