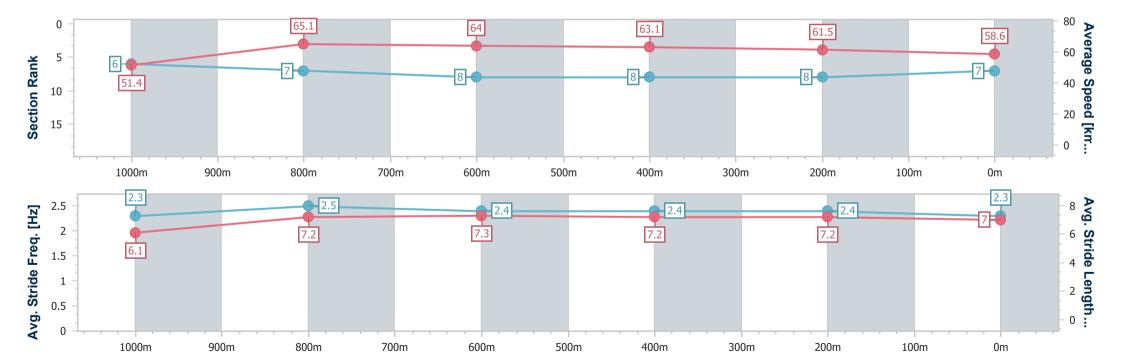

# Horse/Jockey Name Final Rank 7 Fastest Section Time (Section) Top Speed [km/h] (Section) Race State Storm Dreamer 7 67.0 (1000m) Finished

## **Ipswich QLD Professional**

### Race 5: SCHWEPPES Maiden Plate - 1200m

26 October 2023 - 15:37

Track Rating: Good 3, Weather: Fine, Rail Position: +10m Entire

| Section                | Overall                  | 1000m                    | 800m                     | 600m                     | 400m                     | 200m                     |
|------------------------|--------------------------|--------------------------|--------------------------|--------------------------|--------------------------|--------------------------|
| Section Times          | 1:11.94 [7]<br>(0:14.07) | 0:57.87 [6]<br>(0:11.07) | 0:46.80 [7]<br>(0:11.32) | 0:35.48 [8]<br>(0:11.42) | 0:24.06 [8]<br>(0:11.76) | 0:12.30 [8]<br>(0:12.30) |
| Average Speed [km/h]   | 51.4                     | 65.1                     | 64.0                     | 63.1                     | 61.5                     | 58.6                     |
| Top Speed [km/h]       | 66.9                     | 67.0                     | 64.8                     | 63.7                     | 62.8                     | 59.4                     |
| Avg. Dist. to Rail [m] | 7.1                      | 1.3                      | 0.9                      | 0.8                      | 2.0                      | 6.1                      |
| Avg. Stride Freq. [Hz] | 2.3                      | 2.5                      | 2.4                      | 2.4                      | 2.4                      | 2.3                      |
| Avg. Stride Length [m] | 6.1                      | 7.2                      | 7.3                      | 7.2                      | 7.2                      | 7.0                      |

Report Created: Thu 26 October 2023 16:00 GMT+10

[] Ranking at each section and finish

-:--- No data available at this section