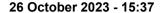

# Horse/Jockey Name More Max Final Rank 1 Fastest Section Time (Section) 0:10.68 (1000m) Top Speed [km/h] (Section) 68.1 (Overall) Race State Finished

### Race 5: SCHWEPPES Maiden Plate - 1200m

26 October 2023 - 15:37

Track Rating: Good 3, Weather: Fine, Rail Position: +10m Entire

| Section                | Overall                  | 1000m                    | 800m                     | 600m                     | 400m                     | 200m                     |  |  |  |  |
|------------------------|--------------------------|--------------------------|--------------------------|--------------------------|--------------------------|--------------------------|--|--|--|--|
| Section Times          | 1:10.65 [1]<br>(0:13.59) | 0:57.06 [1]<br>(0:10.68) | 0:46.38 [1]<br>(0:11.30) | 0:35.08 [1]<br>(0:11.32) | 0:23.76 [1]<br>(0:11.57) | 0:12.19 [1]<br>(0:12.19) |  |  |  |  |
| Average Speed [km/h]   | 53.1                     | 67.3                     | 63.3                     | 63.0                     | 61.8                     | 59.2                     |  |  |  |  |
| Top Speed [km/h]       | 68.1                     | 68.1                     | 65.0                     | 64.1                     | 63.5                     | 61.4                     |  |  |  |  |
| Avg. Dist. to Rail [m] | 3.4                      | 1.1                      | 1.8                      | 1.8                      | 1.4                      | 1.2                      |  |  |  |  |
| Avg. Stride Freq. [Hz] | 2.4                      | 2.6                      | 2.5                      | 2.5                      | 2.5                      | 2.4                      |  |  |  |  |
| Avg. Stride Length [m] | 6.1                      | 7.3                      | 7.1                      | 7.0                      | 6.8                      | 6.8                      |  |  |  |  |