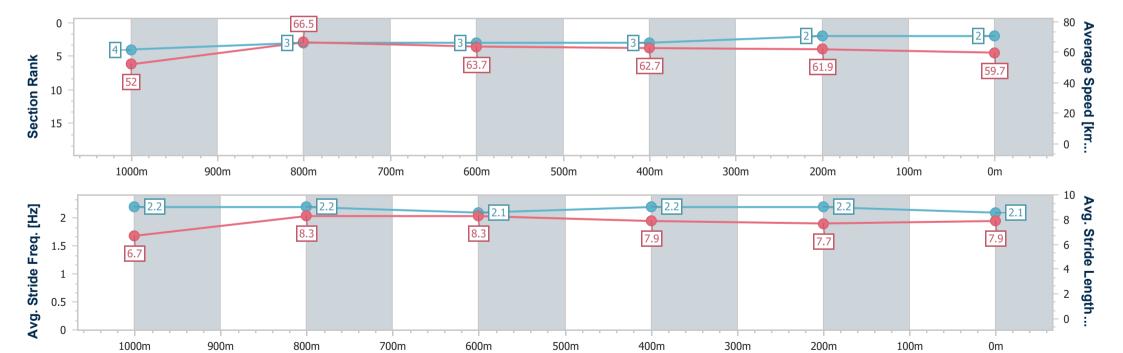

## Horse/Jockey Name Final Rank 3 Fastest Section Time (Section) Top Speed [km/h] (Section) Race State Bremerhaven 0:11.10 (1000m) 66.0 (Overall) Finished

### Race 5: SCHWEPPES Maiden Plate - 1200m

26 October 2023 - 15:37

Track Rating: Good 3, Weather: Fine, Rail Position: +10m Entire

| Section                | Overall                  | 1000m                    | 800m                     | 600m                     | 400m                     | 200m                     |
|------------------------|--------------------------|--------------------------|--------------------------|--------------------------|--------------------------|--------------------------|
| Section Times          | 1:11.41 [3]<br>(0:13.93) | 0:57.48 [5]<br>(0:11.10) | 0:46.38 [5]<br>(0:11.23) | 0:35.15 [6]<br>(0:11.38) | 0:23.77 [6]<br>(0:11.77) | 0:12.00 [5]<br>(0:12.00) |
| Average Speed [km/h]   | 51.8                     | 64.9                     | 64.1                     | 63.1                     | 61.4                     | 59.8                     |
| Top Speed [km/h]       | 66.0                     | 65.9                     | 64.7                     | 64.6                     | 62.3                     | 60.7                     |
| Avg. Dist. to Rail [m] | 2.2                      | 0.3                      | 0.5                      | 0.2                      | 1.0                      | 5.2                      |
| Avg. Stride Freq. [Hz] | 2.2                      | 2.2                      | 2.2                      | 2.2                      | 2.2                      | 2.2                      |
|                        | 6.5                      | 8.1                      | 8.0                      | 7.9                      | 7.7                      | 7.6                      |