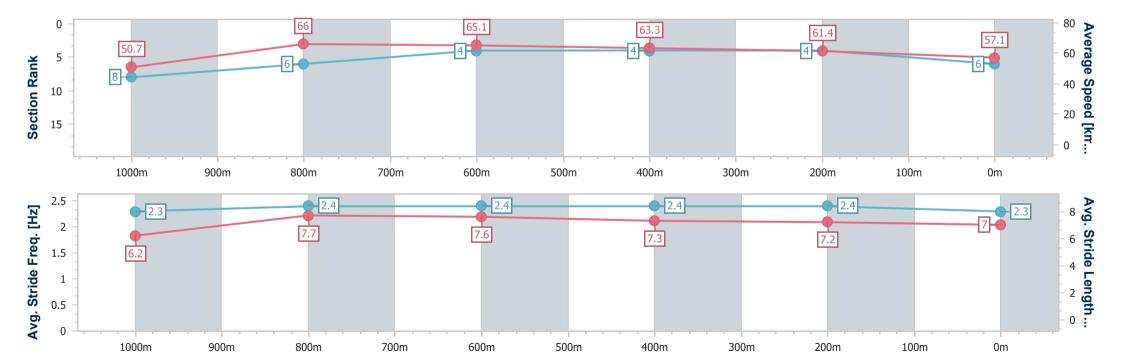

## Horse/Jockey Name Canyons Final Rank 6 Fastest Section Time (Section) 0:10.85 (1000m) Top Speed [km/h] (Section) 67.4 (1000m) Race State Finished

## **Ipswich QLD Professional**

### Race 5: SCHWEPPES Maiden Plate - 1200m

26 October 2023 - 15:37

Track Rating: Good 3, Weather: Fine, Rail Position: +10m Entire

| Section                | Overall                  | 1000m                    | 800m                     | 600m                     | 400m                     | 200m                     |
|------------------------|--------------------------|--------------------------|--------------------------|--------------------------|--------------------------|--------------------------|
| Section Times          | 1:11.87 [6]<br>(0:14.24) | 0:57.63 [8]<br>(0:10.85) | 0:46.78 [6]<br>(0:11.04) | 0:35.74 [4]<br>(0:11.38) | 0:24.36 [4]<br>(0:11.78) | 0:12.58 [4]<br>(0:12.58) |
| Average Speed [km/h]   | 50.7                     | 66.0                     | 65.1                     | 63.3                     | 61.4                     | 57.1                     |
| Top Speed [km/h]       | 67.3                     | 67.4                     | 67.0                     | 64.5                     | 63.8                     | 59.3                     |
| Avg. Dist. to Rail [m] | 2.6                      | 0.7                      | 0.8                      | 0.7                      | 1.4                      | 2.9                      |
| Avg. Stride Freq. [Hz] | 2.3                      | 2.4                      | 2.4                      | 2.4                      | 2.4                      | 2.3                      |
| Avg. Stride Length [m] | 6.2                      | 7.7                      | 7.6                      | 7.3                      | 7.2                      | 7.0                      |

Report Created: Thu 26 October 2023 16:00 GMT+10

[] Ranking at each section and finish

-:--- No data available at this section