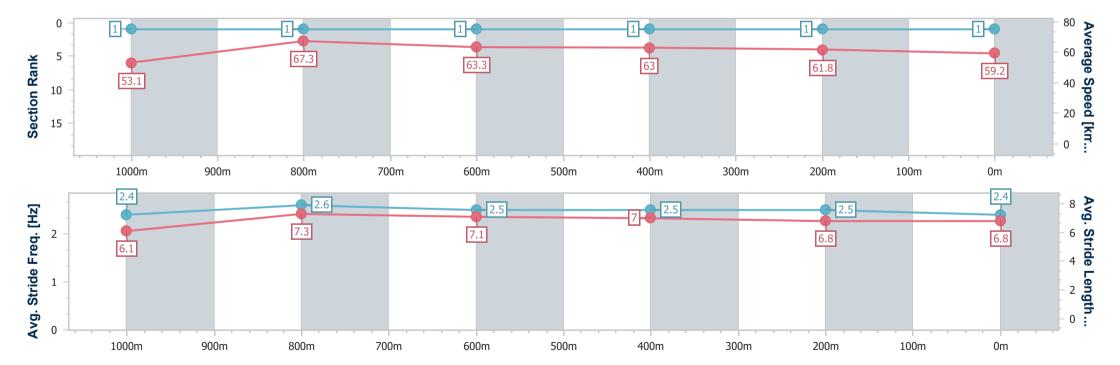

# Horse/Jockey Name Our Drummer Final Rank 2 Fastest Section Time (Section) Top Speed [km/h] (Section) Race State Our Drummer 0:10.80 (1000m) Finished

### Race 5: SCHWEPPES Maiden Plate - 1200m

26 October 2023 - 15:37

Track Rating: Good 3, Weather: Fine, Rail Position: +10m Entire

| Section                | Overall                  | 1000m                    | 800m                     | 600m                     | 400m                     | 200m                     |
|------------------------|--------------------------|--------------------------|--------------------------|--------------------------|--------------------------|--------------------------|
| Section Times          | 1:11.03 [2]<br>(0:13.83) | 0:57.20 [4]<br>(0:10.80) | 0:46.40 [3]<br>(0:11.24) | 0:35.16 [3]<br>(0:11.42) | 0:23.74 [3]<br>(0:11.69) | 0:12.05 [2]<br>(0:12.05) |
| Average Speed [km/h]   | 52.0                     | 66.5                     | 63.7                     | 62.7                     | 61.9                     | 59.7                     |
| Top Speed [km/h]       | 67.5                     | 67.6                     | 65.2                     | 63.7                     | 63.0                     | 61.3                     |
| Avg. Dist. to Rail [m] | 1.4                      | 1.0                      | 1.6                      | 0.7                      | 1.5                      | 2.7                      |
| Avg. Stride Freq. [Hz] | 2.2                      | 2.2                      | 2.1                      | 2.2                      | 2.2                      | 2.1                      |
| Avg. Stride Length [m] | 6.7                      | 8.3                      | 8.3                      | 7.9                      | 7.7                      | 7.9                      |