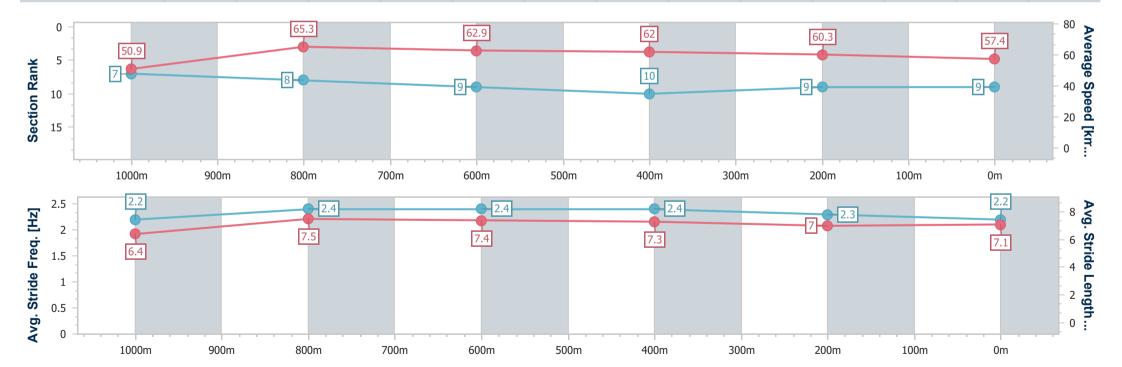

# Horse/Jockey Name Swift Son Final Rank 9 Fastest Section Time (Section) 0:11.06 (1000m) Top Speed [km/h] (Section) 67.2 (1000m) Race State Finished

## **Ipswich QLD Professional**

### Race 5: SCHWEPPES Maiden Plate - 1200m

26 October 2023 - 15:37

Track Rating: Good 3, Weather: Fine, Rail Position: +10m Entire

| Section                | Overall                  | 1000m                    | 800m                     | 600m                     | 400m                      | 200m                     |
|------------------------|--------------------------|--------------------------|--------------------------|--------------------------|---------------------------|--------------------------|
| Section Times          | 1:12.65 [9]<br>(0:14.16) | 0:58.49 [7]<br>(0:11.06) | 0:47.43 [8]<br>(0:11.42) | 0:36.01 [9]<br>(0:11.59) | 0:24.42 [10]<br>(0:11.84) | 0:12.58 [9]<br>(0:12.58) |
| Average Speed [km/h]   | 50.9                     | 65.3                     | 62.9                     | 62.0                     | 60.3                      | 57.4                     |
| Top Speed [km/h]       | 67.0                     | 67.2                     | 64.6                     | 63.9                     | 62.4                      | 59.6                     |
| Avg. Dist. to Rail [m] | 4.1                      | 0.3                      | 0.2                      | 0.6                      | 1.1                       | 0.7                      |
| Avg. Stride Freq. [Hz] | 2.2                      | 2.4                      | 2.4                      | 2.4                      | 2.3                       | 2.2                      |
| Avg. Stride Length [m] | 6.4                      | 7.5                      | 7.4                      | 7.3                      | 7.0                       | 7.1                      |

Report Created: Thu 26 October 2023 16:00 GMT+10

[] Ranking at each section and finish

-:--- No data available at this section