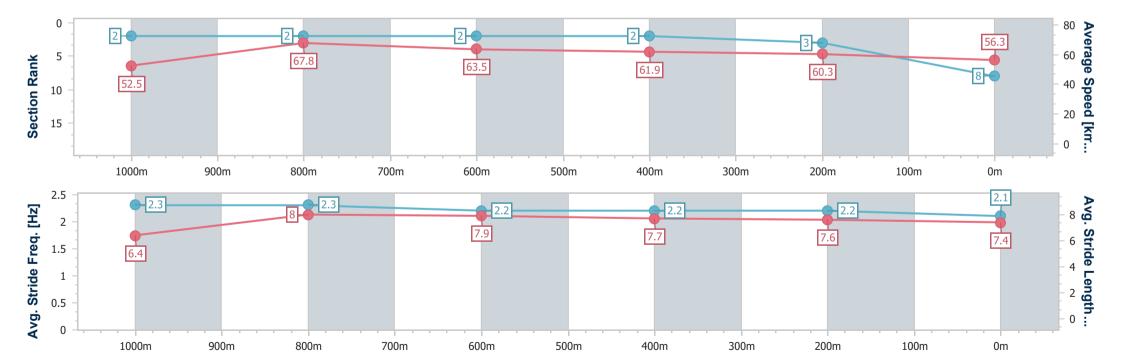

## Horse/Jockey Name Final Rank Fastest Section Time (Section) Top Speed [km/h] (Section) Race State Sweet Wind 8 0:10.63 (1000m) Finished

## **Ipswich QLD Professional**

### Race 5: SCHWEPPES Maiden Plate - 1200m

26 October 2023 - 15:37

Track Rating: Good 3, Weather: Fine, Rail Position: +10m Entire

| Section                | Overall                  | 1000m                    | 800m                     | 600m                     | 400m                     | 200m                     |
|------------------------|--------------------------|--------------------------|--------------------------|--------------------------|--------------------------|--------------------------|
| Section Times          | 1:12.03 [8]<br>(0:13.72) | 0:58.31 [2]<br>(0:10.63) | 0:47.68 [2]<br>(0:11.30) | 0:36.38 [2]<br>(0:11.61) | 0:24.77 [2]<br>(0:11.94) | 0:12.83 [3]<br>(0:12.83) |
| Average Speed [km/h]   | 52.5                     | 67.8                     | 63.5                     | 61.9                     | 60.3                     | 56.3                     |
| Top Speed [km/h]       | 69.4                     | 69.5                     | 66.4                     | 62.4                     | 62.1                     | 58.8                     |
| Avg. Dist. to Rail [m] | 7.1                      | 0.7                      | 0.4                      | 0.5                      | 0.4                      | 1.1                      |
| Avg. Stride Freq. [Hz] | 2.3                      | 2.3                      | 2.2                      | 2.2                      | 2.2                      | 2.1                      |
| Avg. Stride Length [m] | 6.4                      | 8.0                      | 7.9                      | 7.7                      | 7.6                      | 7.4                      |

Report Created: Thu 26 October 2023 16:00 GMT+10

[] Ranking at each section and finish

-:--- No data available at this section