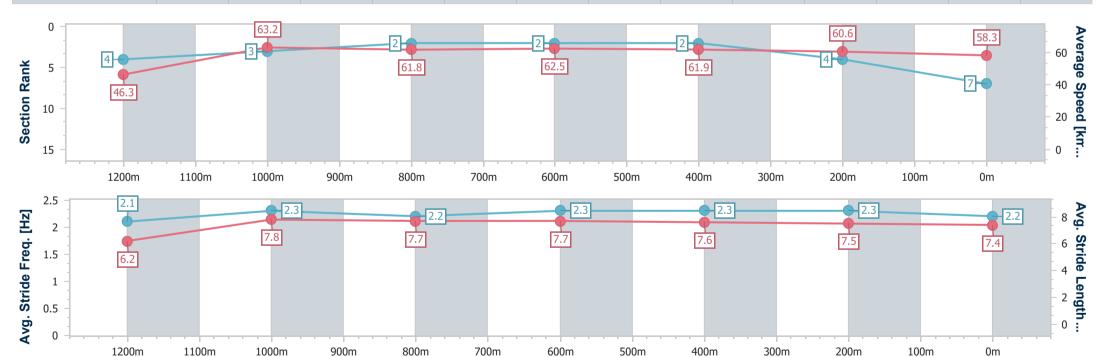

# Horse/Jockey Name Final Rank 7 Fastest Section Time (Section) Top Speed [km/h] (Section) Race State Sock'emsid 7 64.1 (1200m) Finished

### **Ipswich QLD Professional**

Race 8: TIACS RACES 3 NOVEMBER RATINGS BAND 0 - 58 Handicap - 1350m

26 October 2023 - 17:30

Track Rating: Good 3, Weather: Fine, Rail Position: +10m Entire

| Section                | Overall                  | 1200m                    | 1000m                    | 800m                     | 600m                     | 400m                     | 200m                     |
|------------------------|--------------------------|--------------------------|--------------------------|--------------------------|--------------------------|--------------------------|--------------------------|
| Section Times          | 1:22.21 [7]<br>(0:11.73) | 1:10.48 [4]<br>(0:11.41) | 0:59.07 [3]<br>(0:11.67) | 0:47.40 [2]<br>(0:11.54) | 0:35.86 [2]<br>(0:11.63) | 0:24.23 [2]<br>(0:11.89) | 0:12.34 [4]<br>(0:12.34) |
| Average Speed [km/h]   | 46.3                     | 63.2                     | 61.8                     | 62.5                     | 61.9                     | 60.6                     | 58.3                     |
| Top Speed [km/h]       | 63.3                     | 64.1                     | 62.7                     | 62.8                     | 62.2                     | 61.8                     | 60.1                     |
| Avg. Dist. to Rail [m] | 4.3                      | 2.3                      | 1.0                      | 0.4                      | 0.4                      | 0.5                      | 1.3                      |
| Avg. Stride Freq. [Hz] | 2.1                      | 2.3                      | 2.2                      | 2.3                      | 2.3                      | 2.3                      | 2.2                      |
| Avg. Stride Length [m] | 6.2                      | 7.8                      | 7.7                      | 7.7                      | 7.6                      | 7.5                      | 7.4                      |

Report Created: Thu 26 October 2023 17:51 GMT+10

[] Ranking at each section and finish

-:--- No data available at this section

NA No data available