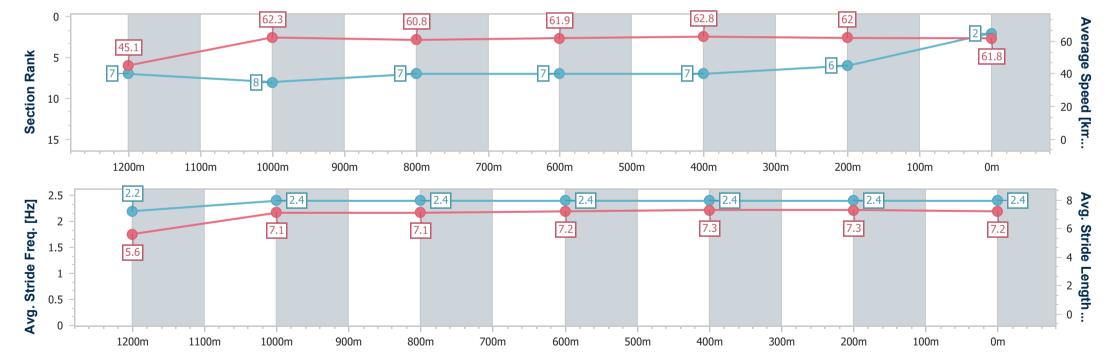

### Race 8: TIACS RACES 3 NOVEMBER RATINGS BAND 0 - 58 Handicap - 1350m

26 October 2023 - 17:30

Track Rating: Good 3, Weather: Fine, Rail Position: +10m Entire

| Section                | Overall                  | 1200m                    | 1000m                    | 800m                     | 600m                     | 400m                     | 200m                     |  |
|------------------------|--------------------------|--------------------------|--------------------------|--------------------------|--------------------------|--------------------------|--------------------------|--|
| Section Times          | 1:21.57 [2]<br>(0:12.01) | 1:09.56 [7]<br>(0:11.52) | 0:58.04 [8]<br>(0:11.83) | 0:46.21 [7]<br>(0:11.56) | 0:34.65 [7]<br>(0:11.44) | 0:23.21 [7]<br>(0:11.55) | 0:11.66 [6]<br>(0:11.66) |  |
| Average Speed [km/h]   | 45.1                     | 62.3                     | 60.8                     | 61.9                     | 62.8                     | 62.0                     | 61.8                     |  |
| Top Speed [km/h]       | 62.8                     | 63.6                     | 61.3                     | 63.0                     | 63.6                     | 63.3                     | 63.3                     |  |
| Avg. Dist. to Rail [m] | 2.8                      | 1.0                      | 1.2                      | 1.5                      | 1.2                      | 1.3                      | 1.6                      |  |
| Avg. Stride Freq. [Hz] | 2.2                      | 2.4                      | 2.4                      | 2.4                      | 2.4                      | 2.4                      | 2.4                      |  |
| Avg. Stride Length [m] | 5.6                      | 7.1                      | 7.1                      | 7.2                      | 7.3                      | 7.3                      | 7.2                      |  |