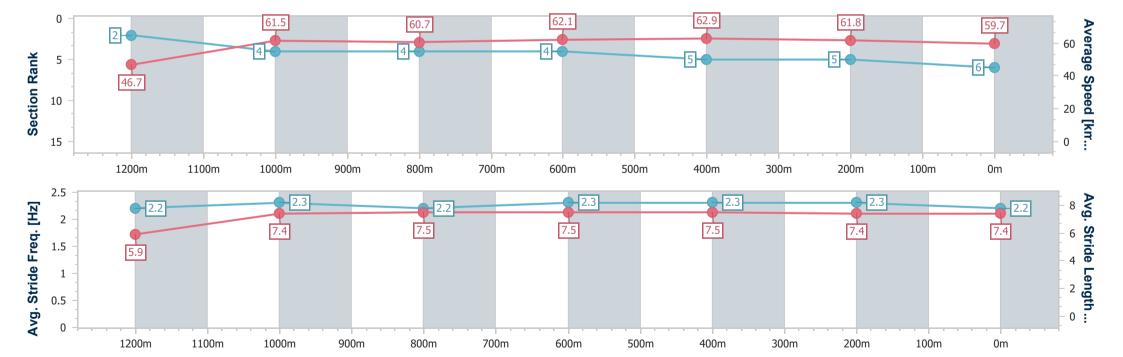

# Horse/Jockey Name Final Rank Fastest Section Time (Section) Top Speed [km/h] (Section) Race State Brazen Impact 6 0:11.49 (600m) Finished

### **Ipswich QLD Professional**

### Race 8: TIACS RACES 3 NOVEMBER RATINGS BAND 0 - 58 Handicap - 1350m

26 October 2023 - 17:30

Track Rating: Good 3, Weather: Fine, Rail Position: +10m Entire

| Section                | Overall                  | 1200m                    | 1000m                    | 800m                     | 600m                     | 400m                     | 200m                     |
|------------------------|--------------------------|--------------------------|--------------------------|--------------------------|--------------------------|--------------------------|--------------------------|
| Section Times          | 1:21.93 [6]<br>(0:11.56) | 1:10.37 [2]<br>(0:11.68) | 0:58.69 [4]<br>(0:11.88) | 0:46.81 [4]<br>(0:11.57) | 0:35.24 [4]<br>(0:11.49) | 0:23.75 [5]<br>(0:11.72) | 0:12.03 [5]<br>(0:12.03) |
| Average Speed [km/h]   | 46.7                     | 61.5                     | 60.7                     | 62.1                     | 62.9                     | 61.8                     | 59.7                     |
| Top Speed [km/h]       | 62.1                     | 62.9                     | 61.3                     | 63.1                     | 63.4                     | 62.9                     | 61.5                     |
| Avg. Dist. to Rail [m] | 3.1                      | 1.1                      | 0.3                      | 0.2                      | 0.5                      | 1.4                      | 2.2                      |
| Avg. Stride Freq. [Hz] | 2.2                      | 2.3                      | 2.2                      | 2.3                      | 2.3                      | 2.3                      | 2.2                      |
| Avg. Stride Length [m] | 5.9                      | 7.4                      | 7.5                      | 7.5                      | 7.5                      | 7.4                      | 7.4                      |

Report Created: Thu 26 October 2023 17:51 GMT+10

[] Ranking at each section and finish

-:--- No data available at this section

NA No data available

Page 8/10