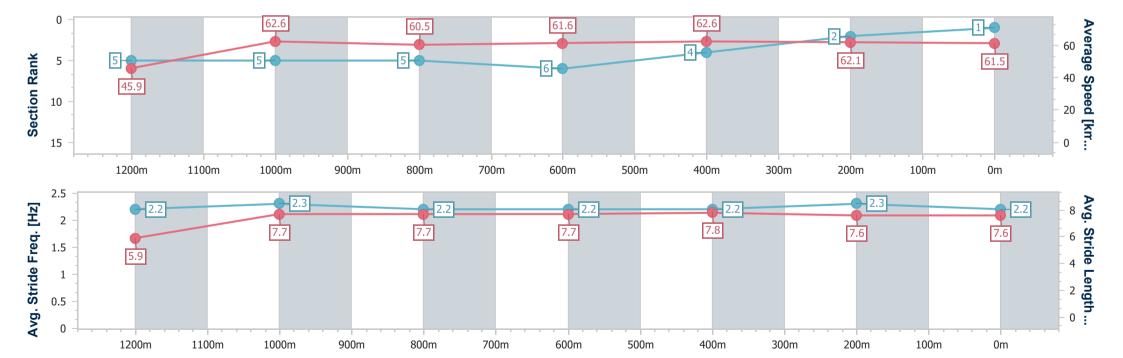

### Race 8: TIACS RACES 3 NOVEMBER RATINGS BAND 0 - 58 Handicap - 1350m

26 October 2023 - 17:30

Track Rating: Good 3, Weather: Fine, Rail Position: +10m Entire

| Section                | Overall                  | 1200m                    | 1000m                    | 800m                     | 600m                     | 400m                     | 200m                     |
|------------------------|--------------------------|--------------------------|--------------------------|--------------------------|--------------------------|--------------------------|--------------------------|
| Section Times          | 1:21.41 [1]<br>(0:11.80) | 1:09.61 [5]<br>(0:11.50) | 0:58.11 [5]<br>(0:11.89) | 0:46.22 [5]<br>(0:11.58) | 0:34.64 [6]<br>(0:11.40) | 0:23.24 [4]<br>(0:11.54) | 0:11.70 [2]<br>(0:11.70) |
| Average Speed [km/h]   | 45.9                     | 62.6                     | 60.5                     | 61.6                     | 62.6                     | 62.1                     | 61.5                     |
| Top Speed [km/h]       | 62.4                     | 63.9                     | 61.7                     | 62.4                     | 63.5                     | 63.4                     | 63.0                     |
| Avg. Dist. to Rail [m] | 1.2                      | 0.6                      | 0.6                      | 1.6                      | 2.1                      | 1.4                      | 0.6                      |
| Avg. Stride Freq. [Hz] | 2.2                      | 2.3                      | 2.2                      | 2.2                      | 2.2                      | 2.3                      | 2.2                      |
| Avg. Stride Length [m] | 5.9                      | 7.7                      | 7.7                      | 7.7                      | 7.8                      | 7.6                      | 7.6                      |