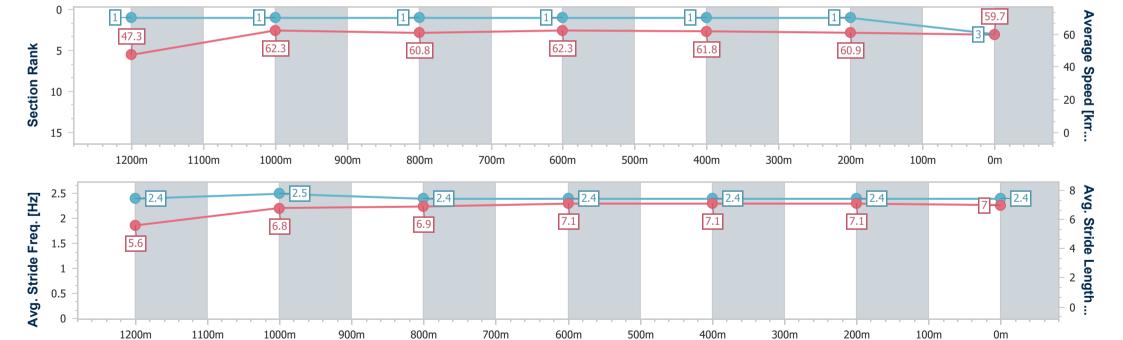

### Race 8: TIACS RACES 3 NOVEMBER RATINGS BAND 0 - 58 Handicap - 1350m

26 October 2023 - 17:30

Track Rating: Good 3, Weather: Fine, Rail Position: +10m Entire

| Section                | Overall                  | 1200m                    | 1000m                    | 800m                     | 600m                     | 400m                     | 200m                     |  |
|------------------------|--------------------------|--------------------------|--------------------------|--------------------------|--------------------------|--------------------------|--------------------------|--|
| Section Times          | 1:21.61 [3]<br>(0:11.46) | 1:10.15 [1]<br>(0:11.53) | 0:58.62 [1]<br>(0:11.81) | 0:46.81 [1]<br>(0:11.52) | 0:35.29 [1]<br>(0:11.52) | 0:23.77 [1]<br>(0:11.72) | 0:12.05 [1]<br>(0:12.05) |  |
| Average Speed [km/h]   | 47.3                     | 62.3                     | 60.8                     | 62.3                     | 61.8                     | 60.9                     | 59.7                     |  |
| Top Speed [km/h]       | 62.5                     | 63.4                     | 61.8                     | 62.9                     | 62.3                     | 62.1                     | 61.0                     |  |
| Avg. Dist. to Rail [m] | 1.6                      | 0.6                      | 0.8                      | 1.7                      | 2.1                      | 2.1                      | 0.8                      |  |
| Avg. Stride Freq. [Hz] | 2.4                      | 2.5                      | 2.4                      | 2.4                      | 2.4                      | 2.4                      | 2.4                      |  |
| Avg. Stride Length [m] | 5.6                      | 6.8                      | 6.9                      | 7.1                      | 7.1                      | 7.1                      | 7.0                      |  |