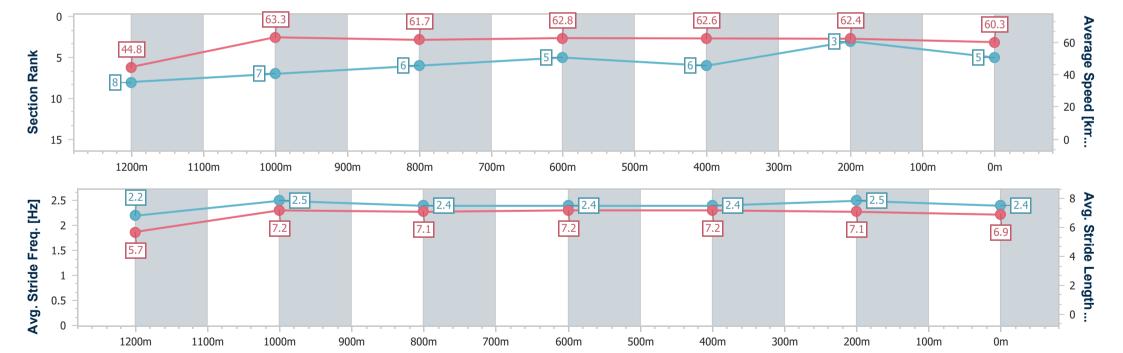

# Horse/Jockey Name Final Rank Fastest Section Time (Section) Top Speed [km/h] (Section) Race State Dream Entity 5 64.4 (1200m) Finished

### **Ipswich QLD Professional**

### Race 8: TIACS RACES 3 NOVEMBER RATINGS BAND 0 - 58 Handicap - 1350m

26 October 2023 - 17:30

Track Rating: Good 3, Weather: Fine, Rail Position: +10m Entire

| Section                | Overall                  | 1200m                    | 1000m                    | 800m                     | 600m                     | 400m                     | 200m                     |
|------------------------|--------------------------|--------------------------|--------------------------|--------------------------|--------------------------|--------------------------|--------------------------|
| Section Times          | 1:21.79 [5]<br>(0:12.09) | 1:09.70 [8]<br>(0:11.40) | 0:58.30 [7]<br>(0:11.75) | 0:46.55 [6]<br>(0:11.50) | 0:35.05 [5]<br>(0:11.55) | 0:23.50 [6]<br>(0:11.57) | 0:11.93 [3]<br>(0:11.93) |
| Average Speed [km/h]   | 44.8                     | 63.3                     | 61.7                     | 62.8                     | 62.6                     | 62.4                     | 60.3                     |
| Top Speed [km/h]       | 61.8                     | 64.4                     | 62.6                     | 63.6                     | 63.3                     | 63.7                     | 62.3                     |
| Avg. Dist. to Rail [m] | 5.2                      | 2.1                      | 2.1                      | 0.8                      | 1.1                      | 2.3                      | 4.4                      |
| Avg. Stride Freq. [Hz] | 2.2                      | 2.5                      | 2.4                      | 2.4                      | 2.4                      | 2.5                      | 2.4                      |
| Avg. Stride Length [m] | 5.7                      | 7.2                      | 7.1                      | 7.2                      | 7.2                      | 7.1                      | 6.9                      |

Report Created: Thu 26 October 2023 17:51 GMT+10

[] Ranking at each section and finish

-:--- No data available at this section

NA No data available

Page 7/10