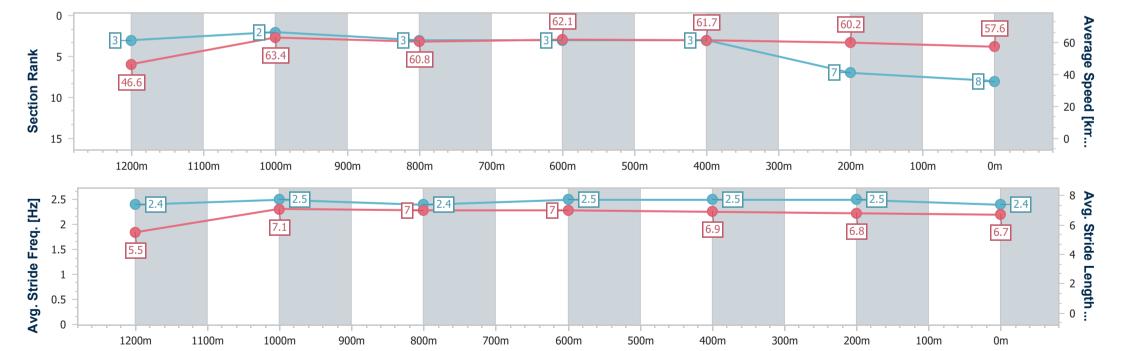

# Horse/Jockey Name Mighty Ganges Final Rank 8 Fastest Section Time (Section) 0:11.42 (1200m) Top Speed [km/h] (Section) 65.5 (1200m) Race State Finished

### **Ipswich QLD Professional**

### Race 8: TIACS RACES 3 NOVEMBER RATINGS BAND 0 - 58 Handicap - 1350m

26 October 2023 - 17:30

Track Rating: Good 3, Weather: Fine, Rail Position: +10m Entire

| Section                | Overall                  | 1200m                    | 1000m                    | 800m                     | 600m                     | 400m                     | 200m                     |
|------------------------|--------------------------|--------------------------|--------------------------|--------------------------|--------------------------|--------------------------|--------------------------|
| Section Times          | 1:22.48 [8]<br>(0:11.58) | 1:10.90 [3]<br>(0:11.42) | 0:59.48 [2]<br>(0:11.83) | 0:47.65 [3]<br>(0:11.55) | 0:36.10 [3]<br>(0:11.65) | 0:24.45 [3]<br>(0:11.92) | 0:12.53 [7]<br>(0:12.53) |
| Average Speed [km/h]   | 46.6                     | 63.4                     | 60.8                     | 62.1                     | 61.7                     | 60.2                     | 57.6                     |
| Top Speed [km/h]       | 65.1                     | 65.5                     | 61.9                     | 62.7                     | 62.1                     | 61.2                     | 59.8                     |
| Avg. Dist. to Rail [m] | 6.1                      | 2.7                      | 0.9                      | 0.9                      | 0.6                      | 0.5                      | 0.4                      |
| Avg. Stride Freq. [Hz] | 2.4                      | 2.5                      | 2.4                      | 2.5                      | 2.5                      | 2.5                      | 2.4                      |
| Avg. Stride Length [m] | 5.5                      | 7.1                      | 7.0                      | 7.0                      | 6.9                      | 6.8                      | 6.7                      |

Report Created: Thu 26 October 2023 17:51 GMT+10

[] Ranking at each section and finish

-:--- No data available at this section

NA No data available