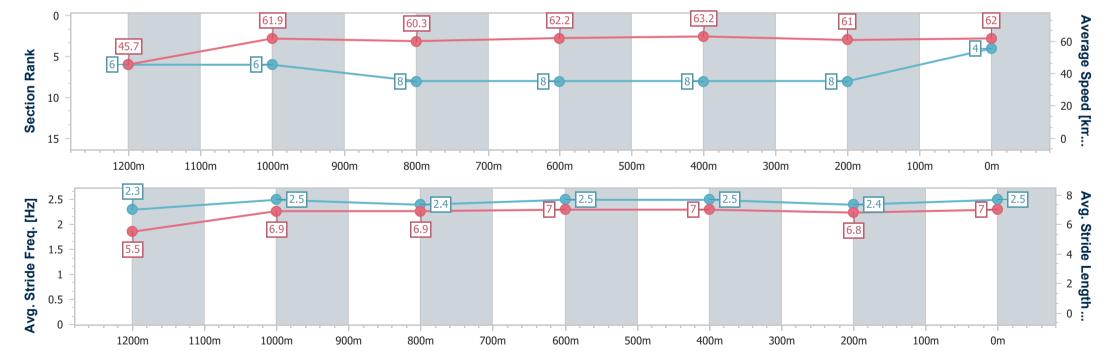

### Race 8: TIACS RACES 3 NOVEMBER RATINGS BAND 0 - 58 Handicap - 1350m

26 October 2023 - 17:30

Track Rating: Good 3, Weather: Fine, Rail Position: +10m Entire

| Section                | Overall                  | 1200m                    | 1000m                    | 800m                     | 600m                     | 400m                     | 200m                     |  |
|------------------------|--------------------------|--------------------------|--------------------------|--------------------------|--------------------------|--------------------------|--------------------------|--|
| Section Times          | 1:21.79 [4]<br>(0:11.80) | 1:09.99 [6]<br>(0:11.66) | 0:58.33 [6]<br>(0:11.96) | 0:46.37 [8]<br>(0:11.59) | 0:34.78 [8]<br>(0:11.38) | 0:23.40 [8]<br>(0:11.79) | 0:11.61 [8]<br>(0:11.61) |  |
| Average Speed [km/h]   | 45.7                     | 61.9                     | 60.3                     | 62.2                     | 63.2                     | 61.0                     | 62.0                     |  |
| Top Speed [km/h]       | 63.0                     | 63.3                     | 61.2                     | 63.4                     | 63.7                     | 63.2                     | 64.2                     |  |
| Avg. Dist. to Rail [m] | 1.9                      | 1.4                      | 0.4                      | 0.2                      | 0.3                      | 0.5                      | 3.6                      |  |
| Avg. Stride Freq. [Hz] | 2.3                      | 2.5                      | 2.4                      | 2.5                      | 2.5                      | 2.4                      | 2.5                      |  |
| Avg. Stride Length [m] | 5.5                      | 6.9                      | 6.9                      | 7.0                      | 7.0                      | 6.8                      | 7.0                      |  |