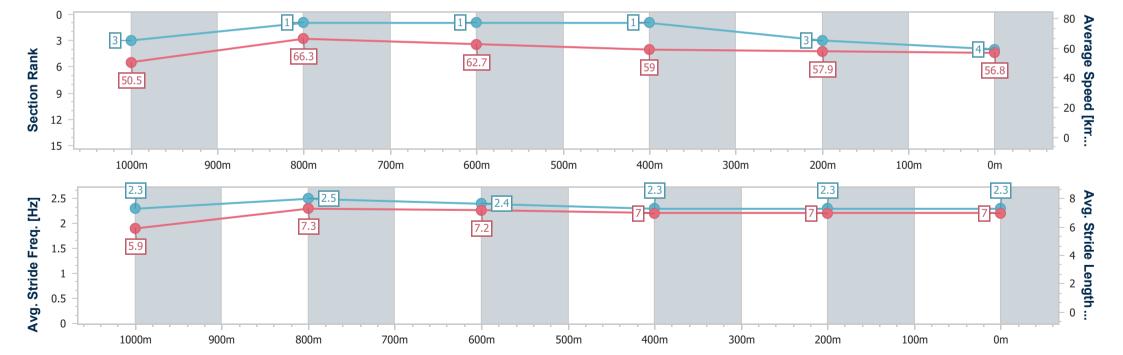

## Race 4: TOOWOOMBA ORTHODONTISTS Maiden Handicap - 1200m

28 October 2023 - 19:20

Track Rating: Good 4, Weather: Fine, Rail Position: +5m Entire

| Section Section Times                                                                                                                                                                                                                                                                                                                                                                                                                                                                                                                                                                                                                                                                                                                                                                                                                                                                                                                                                                                                                                                                                                                                                                                                                                                                                                                                                                                                                                                                                                                                                                                                                                                                                                                                                                                                                                                                                                                                                                                                                                                                                                                                                                                                                                                                                                                                                                                                                                                                                                                                                                                                                                                                                                                                                                                                                                                                                                                                 | Overall<br>1:14.86 [6<br>(0:15.17) | 6] 0:59.69 [10] | 800m<br>0:48.06 [10]<br>(0:11.56) | 600m<br>0:36.50 [10]<br>(0:11.98) | 400m<br>0:24.52 [10]<br>(0:12.07) | 200m<br>0:12.45 [8]<br>(0:12.45) |      |      |      |      |      |                    |
|-------------------------------------------------------------------------------------------------------------------------------------------------------------------------------------------------------------------------------------------------------------------------------------------------------------------------------------------------------------------------------------------------------------------------------------------------------------------------------------------------------------------------------------------------------------------------------------------------------------------------------------------------------------------------------------------------------------------------------------------------------------------------------------------------------------------------------------------------------------------------------------------------------------------------------------------------------------------------------------------------------------------------------------------------------------------------------------------------------------------------------------------------------------------------------------------------------------------------------------------------------------------------------------------------------------------------------------------------------------------------------------------------------------------------------------------------------------------------------------------------------------------------------------------------------------------------------------------------------------------------------------------------------------------------------------------------------------------------------------------------------------------------------------------------------------------------------------------------------------------------------------------------------------------------------------------------------------------------------------------------------------------------------------------------------------------------------------------------------------------------------------------------------------------------------------------------------------------------------------------------------------------------------------------------------------------------------------------------------------------------------------------------------------------------------------------------------------------------------------------------------------------------------------------------------------------------------------------------------------------------------------------------------------------------------------------------------------------------------------------------------------------------------------------------------------------------------------------------------------------------------------------------------------------------------------------------------|------------------------------------|-----------------|-----------------------------------|-----------------------------------|-----------------------------------|----------------------------------|------|------|------|------|------|--------------------|
| Average Speed [km/                                                                                                                                                                                                                                                                                                                                                                                                                                                                                                                                                                                                                                                                                                                                                                                                                                                                                                                                                                                                                                                                                                                                                                                                                                                                                                                                                                                                                                                                                                                                                                                                                                                                                                                                                                                                                                                                                                                                                                                                                                                                                                                                                                                                                                                                                                                                                                                                                                                                                                                                                                                                                                                                                                                                                                                                                                                                                                                                    |                                    | 62.8            | 62.5                              | 60.1                              | 59.8                              | 57.7                             |      |      |      |      |      |                    |
| Top Speed [km/h]                                                                                                                                                                                                                                                                                                                                                                                                                                                                                                                                                                                                                                                                                                                                                                                                                                                                                                                                                                                                                                                                                                                                                                                                                                                                                                                                                                                                                                                                                                                                                                                                                                                                                                                                                                                                                                                                                                                                                                                                                                                                                                                                                                                                                                                                                                                                                                                                                                                                                                                                                                                                                                                                                                                                                                                                                                                                                                                                      | 61.3                               | 64.3            | 63.3                              | 61.9                              | 61.2                              | 58.3                             |      |      |      |      |      |                    |
| Avg. Dist. to Rail [m                                                                                                                                                                                                                                                                                                                                                                                                                                                                                                                                                                                                                                                                                                                                                                                                                                                                                                                                                                                                                                                                                                                                                                                                                                                                                                                                                                                                                                                                                                                                                                                                                                                                                                                                                                                                                                                                                                                                                                                                                                                                                                                                                                                                                                                                                                                                                                                                                                                                                                                                                                                                                                                                                                                                                                                                                                                                                                                                 | n] 5.1                             | 3.6             | 1.3                               | 0.5                               | 0.6                               | 2.6                              |      |      |      |      |      |                    |
| Avg. Stride Freq. [H                                                                                                                                                                                                                                                                                                                                                                                                                                                                                                                                                                                                                                                                                                                                                                                                                                                                                                                                                                                                                                                                                                                                                                                                                                                                                                                                                                                                                                                                                                                                                                                                                                                                                                                                                                                                                                                                                                                                                                                                                                                                                                                                                                                                                                                                                                                                                                                                                                                                                                                                                                                                                                                                                                                                                                                                                                                                                                                                  | z] 2.2                             | 2.3             | 2.3                               | 2.3                               | 2.3                               | 2.2                              |      |      |      |      |      |                    |
| Avg. Stride Length [                                                                                                                                                                                                                                                                                                                                                                                                                                                                                                                                                                                                                                                                                                                                                                                                                                                                                                                                                                                                                                                                                                                                                                                                                                                                                                                                                                                                                                                                                                                                                                                                                                                                                                                                                                                                                                                                                                                                                                                                                                                                                                                                                                                                                                                                                                                                                                                                                                                                                                                                                                                                                                                                                                                                                                                                                                                                                                                                  | m] 5.9                             | 7.5             | 7.5                               | 7.3                               | 7.3                               | 7.1                              |      |      |      |      |      |                    |
| 0 - 47.5                                                                                                                                                                                                                                                                                                                                                                                                                                                                                                                                                                                                                                                                                                                                                                                                                                                                                                                                                                                                                                                                                                                                                                                                                                                                                                                                                                                                                                                                                                                                                                                                                                                                                                                                                                                                                                                                                                                                                                                                                                                                                                                                                                                                                                                                                                                                                                                                                                                                                                                                                                                                                                                                                                                                                                                                                                                                                                                                              |                                    | 10              | 0                                 |                                   | 10                                |                                  | 60.1 |      | 59.8 |      | 57.7 | Average Speed [km  |
| 1000                                                                                                                                                                                                                                                                                                                                                                                                                                                                                                                                                                                                                                                                                                                                                                                                                                                                                                                                                                                                                                                                                                                                                                                                                                                                                                                                                                                                                                                                                                                                                                                                                                                                                                                                                                                                                                                                                                                                                                                                                                                                                                                                                                                                                                                                                                                                                                                                                                                                                                                                                                                                                                                                                                                                                                                                                                                                                                                                                  | m 900                              | lm 800          | Jm                                | 700m                              | 600m                              | 500m                             | 400m | 300m | 200m | 100m | 0m   |                    |
| 2.5 <b>String</b> 2.5 <b></b> | 2.2                                | 7               | 2.3                               |                                   | 7.5                               |                                  | 7.3  |      | 7.3  |      | 7.1  | Avg. Stride Length |

500m

400m

300m

200m

Report Created: Sat 28 October 2023 19:43 GMT+10

900m

800m

700m

600m

[] Ranking at each section and finish

-:--- No data available at this section

1000m

NA No data available

0m

100m