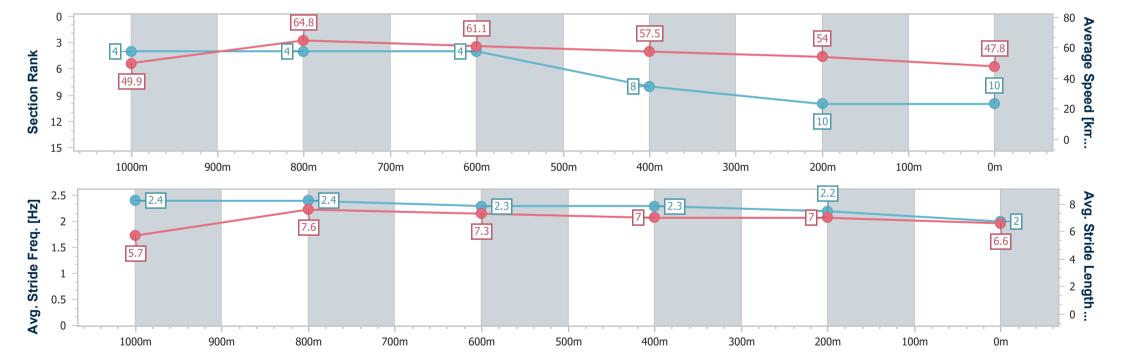

# Horse/Jockey Name Forebears Final Rank 10 Fastest Section Time (Section) 0:11.19 (1000m) Top Speed [km/h] (Section) 68.1 (Overall) Race State Finished

## Toowoomba QLD Professional

Race 4: TOOWOOMBA ORTHODONTISTS Maiden Handicap - 1200m

28 October 2023 - 19:20

Track Rating: Good 4, Weather: Fine, Rail Position: +5m Entire

| Section                | Overall                   | 1000m                    | 800m                     | 600m                     | 400m                     | 200m                      |
|------------------------|---------------------------|--------------------------|--------------------------|--------------------------|--------------------------|---------------------------|
| Section Times          | 1:18.62 [10]<br>(0:14.40) | 1:04.22 [4]<br>(0:11.19) | 0:53.03 [4]<br>(0:11.86) | 0:41.17 [4]<br>(0:12.66) | 0:28.51 [8]<br>(0:13.48) | 0:15.03 [10]<br>(0:15.03) |
| Average Speed [km/h]   | 49.9                      | 64.8                     | 61.1                     | 57.5                     | 54.0                     | 47.8                      |
| Top Speed [km/h]       | 68.1                      | 66.3                     | 63.3                     | 59.7                     | 56.4                     | 50.5                      |
| Avg. Dist. to Rail [m] | 6.4                       | 1.7                      | 1.9                      | 2.4                      | 3.4                      | 3.7                       |
| Avg. Stride Freq. [Hz] | 2.4                       | 2.4                      | 2.3                      | 2.3                      | 2.2                      | 2.0                       |
| Avg. Stride Length [m] | 5.7                       | 7.6                      | 7.3                      | 7.0                      | 7.0                      | 6.6                       |

Report Created: Sat 28 October 2023 19:43 GMT+10

[] Ranking at each section and finish

-:--- No data available at this section

NA No data available

Page 11/11