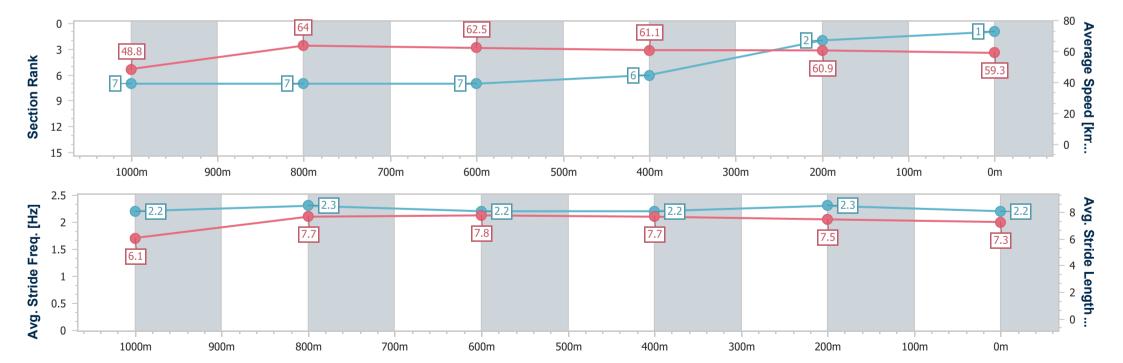

## Race 4: TOOWOOMBA ORTHODONTISTS Maiden Handicap - 1200m

28 October 2023 - 19:20

Track Rating: Good 4, Weather: Fine, Rail Position: +5m Entire

| Section                | Overall                  | 1000m                    | 800m                     | 600m                     | 400m                     | 200m                     |
|------------------------|--------------------------|--------------------------|--------------------------|--------------------------|--------------------------|--------------------------|
| Section Times          | 1:13.52 [1]<br>(0:14.75) | 0:58.77 [7]<br>(0:11.34) | 0:47.43 [7]<br>(0:11.62) | 0:35.81 [7]<br>(0:11.81) | 0:24.00 [6]<br>(0:11.81) | 0:12.19 [2]<br>(0:12.19) |
| Average Speed [km/h]   | 48.8                     | 64.0                     | 62.5                     | 61.1                     | 60.9                     | 59.3                     |
| Top Speed [km/h]       | 65.9                     | 65.4                     | 63.1                     | 62.9                     | 63.1                     | 60.4                     |
| Avg. Dist. to Rail [m] | 9.4                      | 3.1                      | 2.1                      | 0.9                      | 0.3                      | 0.8                      |
| Avg. Stride Freq. [Hz] | 2.2                      | 2.3                      | 2.2                      | 2.2                      | 2.3                      | 2.2                      |
| Avg. Stride Length [m] | 6.1                      | 7.7                      | 7.8                      | 7.7                      | 7.5                      | 7.3                      |