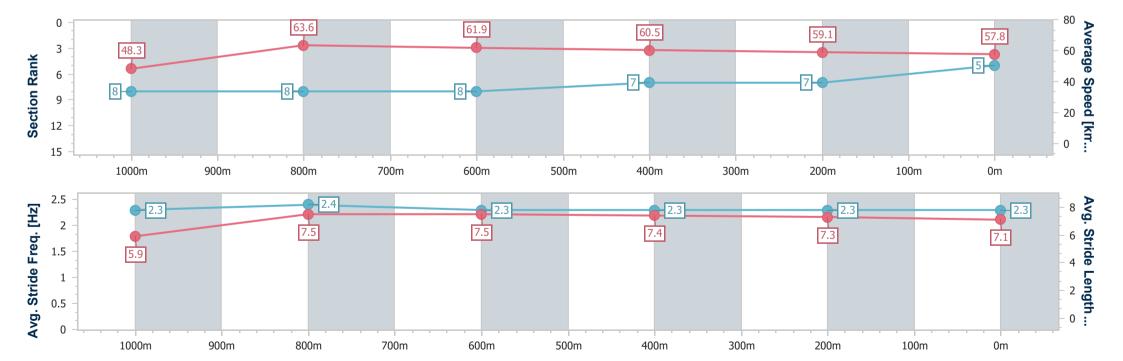

# Horse/Jockey Name Final Rank 5 Fastest Section Time (Section) Top Speed [km/h] (Section) Race State Saxon Slayer 5 0:11.42 (1000m) Finished

### Toowoomba QLD Professional

## Race 4: TOOWOOMBA ORTHODONTISTS Maiden Handicap - 1200m

28 October 2023 - 19:20

Track Rating: Good 4, Weather: Fine, Rail Position: +5m Entire

| Section                | Overall                  | 1000m                    | 800m                     | 600m                     | 400m                     | 200m                     |
|------------------------|--------------------------|--------------------------|--------------------------|--------------------------|--------------------------|--------------------------|
| Section Times          | 1:14.55 [5]<br>(0:14.88) | 0:59.67 [8]<br>(0:11.42) | 0:48.25 [8]<br>(0:11.66) | 0:36.59 [8]<br>(0:11.94) | 0:24.65 [7]<br>(0:12.21) | 0:12.44 [7]<br>(0:12.44) |
| Average Speed [km/h]   | 48.3                     | 63.6                     | 61.9                     | 60.5                     | 59.1                     | 57.8                     |
| Top Speed [km/h]       | 65.0                     | 65.6                     | 63.2                     | 61.9                     | 60.0                     | 58.7                     |
| Avg. Dist. to Rail [m] | 3.4                      | 1.8                      | 0.5                      | 0.3                      | 2.0                      | 4.8                      |
| Avg. Stride Freq. [Hz] | 2.3                      | 2.4                      | 2.3                      | 2.3                      | 2.3                      | 2.3                      |
| Avg. Stride Length [m] | 5.9                      | 7.5                      | 7.5                      | 7.4                      | 7.3                      | 7.1                      |

Report Created: Sat 28 October 2023 19:43 GMT+10

[] Ranking at each section and finish

-:--- No data available at this section

NA No data available

Page 6/11