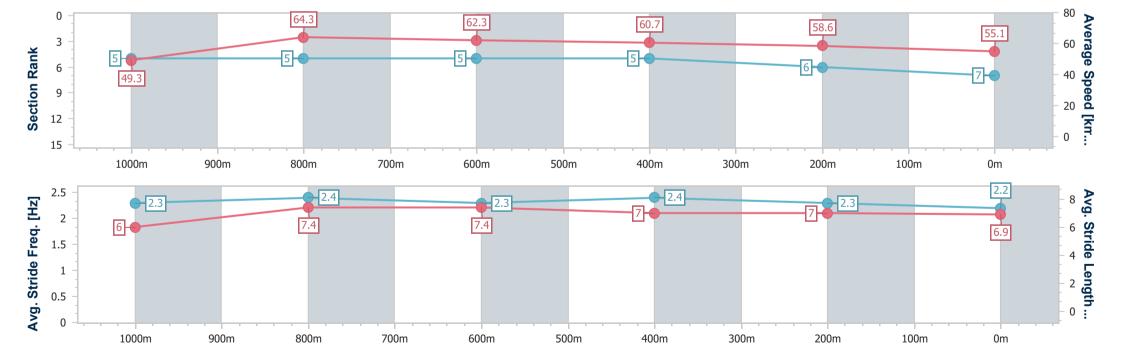

# Horse/Jockey Name With Respect Final Rank 7 Fastest Section Time (Section) 0:11.22 (1000m) Top Speed [km/h] (Section) 65.8 (1000m) Race State Finished

### Toowoomba QLD Professional

## Race 4: TOOWOOMBA ORTHODONTISTS Maiden Handicap - 1200m

28 October 2023 - 19:20

Track Rating: Good 4, Weather: Fine, Rail Position: +5m Entire

| Section                | Overall                  | 1000m                    | 800m                     | 600m                     | 400m                     | 200m                     |  |  |  |
|------------------------|--------------------------|--------------------------|--------------------------|--------------------------|--------------------------|--------------------------|--|--|--|
| Section Times          | 1:14.96 [7]<br>(0:14.61) | 1:00.35 [5]<br>(0:11.22) | 0:49.13 [5]<br>(0:11.63) | 0:37.50 [5]<br>(0:12.01) | 0:25.49 [5]<br>(0:12.39) | 0:13.10 [6]<br>(0:13.10) |  |  |  |
| Average Speed [km/h]   | 49.3                     | 64.3                     | 62.3                     | 60.7                     | 58.6                     | 55.1                     |  |  |  |
| Top Speed [km/h]       | 65.5                     | 65.8                     | 63.7                     | 61.9                     | 60.8                     | 56.4                     |  |  |  |
| Avg. Dist. to Rail [m] | 3.0                      | 1.3                      | 2.2                      | 2.7                      | 2.2                      | 2.4                      |  |  |  |
| Avg. Stride Freq. [Hz] | 2.3                      | 2.4                      | 2.3                      | 2.4                      | 2.3                      | 2.2                      |  |  |  |
| Avg. Stride Length [m] | 6.0                      | 7.4                      | 7.4                      | 7.0                      | 7.0                      | 6.9                      |  |  |  |

Report Created: Sat 28 October 2023 19:43 GMT+10

[] Ranking at each section and finish

-:--- No data available at this section