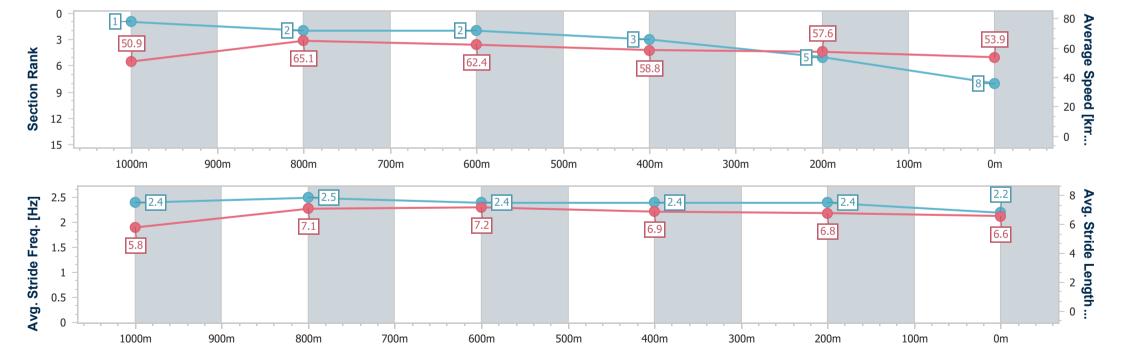

# Horse/Jockey Name Freeman Fury Final Rank 8 Fastest Section Time (Section) 0:11.09 (1000m) Top Speed [km/h] (Section) 70.5 (Overall) Race State Finished

### Toowoomba QLD Professional

## Race 4: TOOWOOMBA ORTHODONTISTS Maiden Handicap - 1200m

28 October 2023 - 19:20

Track Rating: Good 4, Weather: Fine, Rail Position: +5m Entire

| Section                | Overall                  | 1000m                    | 800m                     | 600m                     | 400m                     | 200m                     |
|------------------------|--------------------------|--------------------------|--------------------------|--------------------------|--------------------------|--------------------------|
| Section Times          | 1:15.06 [8]<br>(0:14.16) | 1:00.90 [1]<br>(0:11.09) | 0:49.81 [2]<br>(0:11.57) | 0:38.24 [2]<br>(0:12.33) | 0:25.91 [3]<br>(0:12.53) | 0:13.38 [5]<br>(0:13.38) |
| Average Speed [km/h]   | 50.9                     | 65.1                     | 62.4                     | 58.8                     | 57.6                     | 53.9                     |
| Top Speed [km/h]       | 70.5                     | 68.4                     | 64.0                     | 61.2                     | 58.8                     | 55.8                     |
| Avg. Dist. to Rail [m] | 9.1                      | 1.6                      | 1.8                      | 1.2                      | 0.6                      | 1.0                      |
| Avg. Stride Freq. [Hz] | 2.4                      | 2.5                      | 2.4                      | 2.4                      | 2.4                      | 2.2                      |
| Avg. Stride Length [m] | 5.8                      | 7.1                      | 7.2                      | 6.9                      | 6.8                      | 6.6                      |

Report Created: Sat 28 October 2023 19:43 GMT+10

[] Ranking at each section and finish

-:--- No data available at this section