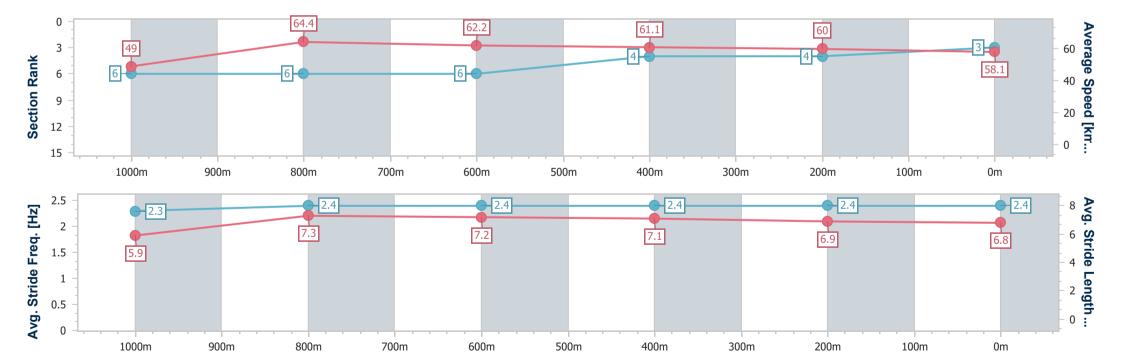

## Race 4: TOOWOOMBA ORTHODONTISTS Maiden Handicap - 1200m

28 October 2023 - 19:20

Track Rating: Good 4, Weather: Fine, Rail Position: +5m Entire

| Section                | Overall                  | 1000m                    | 800m                     | 600m                     | 400m                     | 200m                     |  |  |  |
|------------------------|--------------------------|--------------------------|--------------------------|--------------------------|--------------------------|--------------------------|--|--|--|
| Section Times          | 1:14.03 [4]<br>(0:14.27) | 0:59.76 [3]<br>(0:10.92) | 0:48.84 [1]<br>(0:11.54) | 0:37.30 [1]<br>(0:12.23) | 0:25.07 [1]<br>(0:12.39) | 0:12.68 [3]<br>(0:12.68) |  |  |  |
| Average Speed [km/h]   | 50.5                     | 66.3                     | 62.7                     | 59.0                     | 57.9                     | 56.8                     |  |  |  |
| Top Speed [km/h]       | 69.6                     | 69.8                     | 65.6                     | 60.7                     | 58.8                     | 58.4                     |  |  |  |
| Avg. Dist. to Rail [m] | 8.7                      | 2.7                      | 1.6                      | 0.5                      | 1.0                      | 1.5                      |  |  |  |
| Avg. Stride Freq. [Hz] | 2.3                      | 2.5                      | 2.4                      | 2.3                      | 2.3                      | 2.3                      |  |  |  |
| Avg. Stride Length [m] | 5.9                      | 7.3                      | 7.2                      | 7.0                      | 7.0                      | 7.0                      |  |  |  |