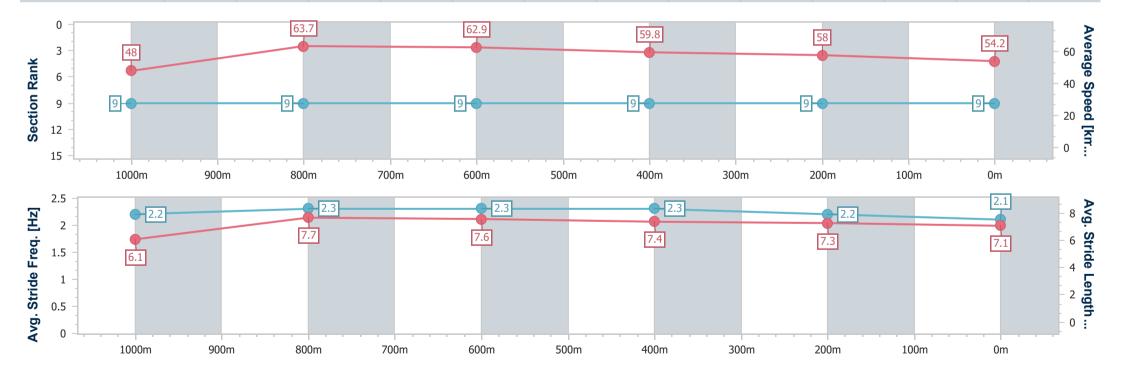

# Horse/Jockey Name Marlee's Zander Final Rank 9 Fastest Section Time (Section) 0:11.44 (1000m) Top Speed [km/h] (Section) 65.0 (1000m) Race State Finished

### Toowoomba QLD Professional

## Race 4: TOOWOOMBA ORTHODONTISTS Maiden Handicap - 1200m

28 October 2023 - 19:20

Track Rating: Good 4, Weather: Fine, Rail Position: +5m Entire

| Section                | Overall                  | 1000m                    | 800m                     | 600m                     | 400m                     | 200m                     |
|------------------------|--------------------------|--------------------------|--------------------------|--------------------------|--------------------------|--------------------------|
| Section Times          | 1:16.18 [9]<br>(0:15.01) | 1:01.17 [9]<br>(0:11.44) | 0:49.73 [9]<br>(0:11.59) | 0:38.14 [9]<br>(0:12.16) | 0:25.98 [9]<br>(0:12.68) | 0:13.30 [9]<br>(0:13.30) |
| Average Speed [km/h]   | 48.0                     | 63.7                     | 62.9                     | 59.8                     | 58.0                     | 54.2                     |
| Top Speed [km/h]       | 64.1                     | 65.0                     | 64.3                     | 61.9                     | 58.8                     | 57.3                     |
| Avg. Dist. to Rail [m] | 5.7                      | 4.4                      | 2.8                      | 2.6                      | 5.7                      | 4.4                      |
| Avg. Stride Freq. [Hz] | 2.2                      | 2.3                      | 2.3                      | 2.3                      | 2.2                      | 2.1                      |
| Avg. Stride Length [m] | 6.1                      | 7.7                      | 7.6                      | 7.4                      | 7.3                      | 7.1                      |

Report Created: Sat 28 October 2023 19:43 GMT+10

[] Ranking at each section and finish

-:--- No data available at this section

NA No data available

Page 10/11