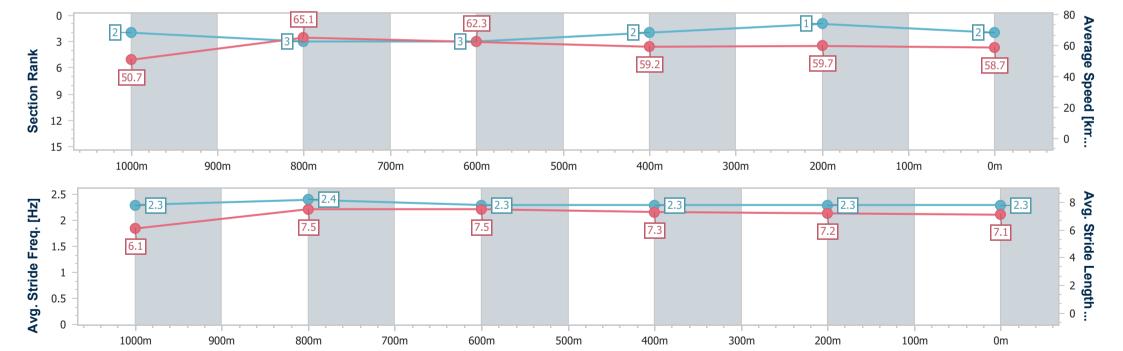

## Race 4: TOOWOOMBA ORTHODONTISTS Maiden Handicap - 1200m

28 October 2023 - 19:20

Track Rating: Good 4, Weather: Fine, Rail Position: +5m Entire

| Section                | Overall                  | 1000m                    | 800m                     | 600m                     | 400m                     | 200m                     |
|------------------------|--------------------------|--------------------------|--------------------------|--------------------------|--------------------------|--------------------------|
| Section Times          | 1:13.53 [2]<br>(0:14.20) | 0:59.33 [2]<br>(0:11.07) | 0:48.26 [3]<br>(0:11.57) | 0:36.69 [3]<br>(0:12.25) | 0:24.44 [2]<br>(0:12.17) | 0:12.27 [1]<br>(0:12.27) |
| Average Speed [km/h]   | 50.7                     | 65.1                     | 62.3                     | 59.2                     | 59.7                     | 58.7                     |
| Top Speed [km/h]       | 67.3                     | 67.2                     | 64.0                     | 61.0                     | 61.5                     | 59.4                     |
| Avg. Dist. to Rail [m] | 5.3                      | 0.3                      | 1.4                      | 1.3                      | 2.0                      | 2.8                      |
| Avg. Stride Freq. [Hz] | 2.3                      | 2.4                      | 2.3                      | 2.3                      | 2.3                      | 2.3                      |
| Avg. Stride Length [m] | 6.1                      | 7.5                      | 7.5                      | 7.3                      | 7.2                      | 7.1                      |