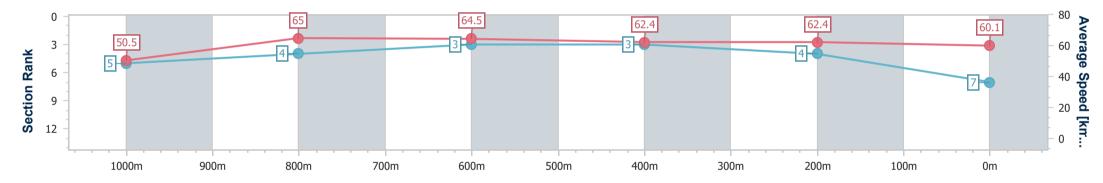

| Section                | Overall                  | 1000m                    | 800m                     | 600m                     | 400m                     | 200m                     |  |  |  |
|------------------------|--------------------------|--------------------------|--------------------------|--------------------------|--------------------------|--------------------------|--|--|--|
| Section Times          | 1:11.78 [7]<br>(0:14.25) | 0:57.53 [5]<br>(0:11.14) | 0:46.39 [4]<br>(0:11.24) | 0:35.15 [3]<br>(0:11.59) | 0:23.56 [3]<br>(0:11.56) | 0:12.00 [4]<br>(0:12.00) |  |  |  |
| Average Speed [km/h]   | 50.5                     | 65.0                     | 64.5                     | 62.4                     | 62.4                     | 60.1                     |  |  |  |
| Top Speed [km/h]       | 63.9                     | 66.4                     | 65.3                     | 63.5                     | 63.0                     | 61.8                     |  |  |  |
| Avg. Dist. to Rail [m] | 6.6                      | 2.7                      | 1.6                      | 1.2                      | 1.1                      | 2.3                      |  |  |  |
| Avg. Stride Freq. [Hz] | 2.2                      | 2.3                      | 2.3                      | 2.2                      | 2.3                      | 2.2                      |  |  |  |
| Avg. Stride Length [m] | 6.3                      | 8.0                      | 7.9                      | 7.8                      | 7.6                      | 7.4                      |  |  |  |