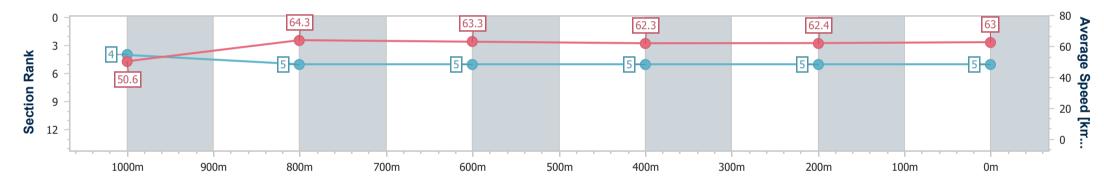

| Section                | Overall                  | 1000m                    | 800m                     | 600m                     | 400m                     | 200m                     |  |  |  |
|------------------------|--------------------------|--------------------------|--------------------------|--------------------------|--------------------------|--------------------------|--|--|--|
| Section Times          | 1:11.30 [4]<br>(0:13.87) | 0:57.43 [1]<br>(0:11.17) | 0:46.26 [1]<br>(0:11.37) | 0:34.89 [1]<br>(0:11.46) | 0:23.43 [1]<br>(0:11.39) | 0:12.04 [1]<br>(0:12.04) |  |  |  |
| Average Speed [km/h]   | 51.9                     | 64.5                     | 62.8                     | 62.5                     | 62.6                     | 59.8                     |  |  |  |
| Top Speed [km/h]       | 65.5                     | 65.7                     | 64.2                     | 63.1                     | 63.2                     | 63.1                     |  |  |  |
| Avg. Dist. to Rail [m] | 2.2                      | 0.5                      | 1.5                      | 1.9                      | 1.2                      | 0.6                      |  |  |  |
| Avg. Stride Freq. [Hz] | 2.4                      | 2.4                      | 2.4                      | 2.4                      | 2.5                      | 2.4                      |  |  |  |
| Avg. Stride Length [m] | 6.1                      | 7.4                      | 7.3                      | 7.3                      | 7.0                      | 6.8                      |  |  |  |