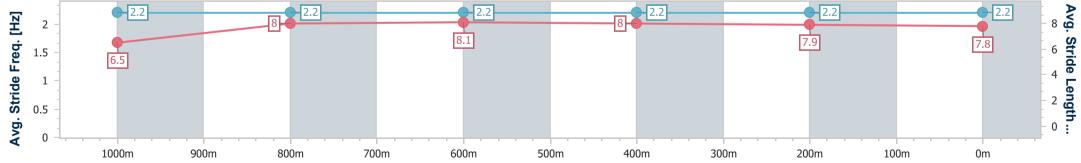

**Race 1: THIS IS A CONVERSATION STARTER QTIS Three-Years** -Old Colts and Geldings - 1200m 03 November 2023 - 12:57

Track Rating: Good 4, Weather: Fine, Rail Position: True

| Section                | Overall                  | 1000m                    | 800m                     | 600m                     | 400m                     | 200m                     |
|------------------------|--------------------------|--------------------------|--------------------------|--------------------------|--------------------------|--------------------------|
| Section Times          | 1:11.13 [2]<br>(0:13.95) | 0:57.18 [2]<br>(0:11.17) | 0:46.01 [2]<br>(0:11.34) | 0:34.67 [2]<br>(0:11.53) | 0:23.14 [2]<br>(0:11.48) | 0:11.66 [2]<br>(0:11.66) |
| Average Speed [km/h]   | 51.7                     | 64.7                     | 63.7                     | 62.6                     | 63.0                     | 61.8                     |
| Top Speed [km/h]       | 65.2                     | 66.1                     | 64.4                     | 63.8                     | 64.4                     | 62.4                     |
| Avg. Dist. to Rail [m] | 4.9                      | 1.5                      | 1.1                      | 0.7                      | 0.9                      | 2.3                      |
| Avg. Stride Freq. [Hz] | 2.2                      | 2.2                      | 2.2                      | 2.2                      | 2.2                      | 2.2                      |
| Avg. Stride Length [m] | 6.5                      | 8.0                      | 8.1                      | 8.0                      | 7.9                      | 7.8                      |