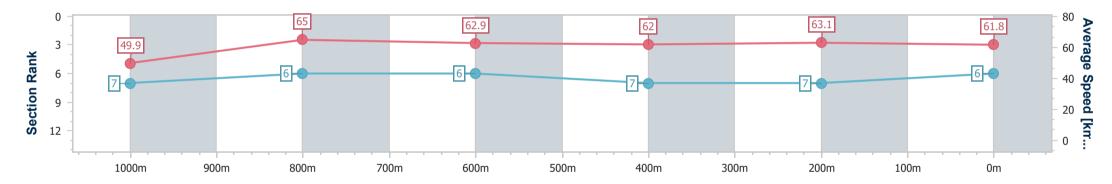

| Section                | Overall                  | 1000m                    | 800m                     | 600m                     | 400m                     | 200m                     |  |  |  |  |
|------------------------|--------------------------|--------------------------|--------------------------|--------------------------|--------------------------|--------------------------|--|--|--|--|
| Section Times          | 1:11.33 [5]<br>(0:14.20) | 0:57.13 [4]<br>(0:11.24) | 0:45.89 [5]<br>(0:11.38) | 0:34.51 [5]<br>(0:11.56) | 0:22.95 [5]<br>(0:11.50) | 0:11.45 [5]<br>(0:11.45) |  |  |  |  |
| Average Speed [km/h]   | 50.6                     | 64.3                     | 63.3                     | 62.3                     | 62.4                     | 63.0                     |  |  |  |  |
| Top Speed [km/h]       | 63.7                     | 65.9                     | 64.6                     | 63.1                     | 64.2                     | 64.4                     |  |  |  |  |
| Avg. Dist. to Rail [m] | 4.3                      | 1.1                      | 0.3                      | 0.3                      | 0.6                      | 1.1                      |  |  |  |  |
| Avg. Stride Freq. [Hz] | 2.3                      | 2.4                      | 2.3                      | 2.3                      | 2.3                      | 2.3                      |  |  |  |  |
| Avg. Stride Length [m] | 6.2                      | 7.6                      | 7.6                      | 7.6                      | 7.6                      | 7.7                      |  |  |  |  |