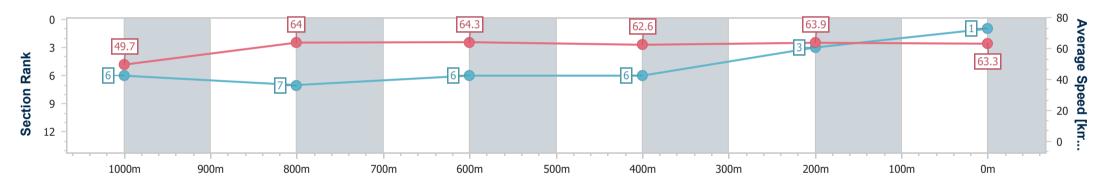

| Section                | Overall                  | 1000m                    | 800m                     | 600m                     | 400m                     | 200m                     |  |  |  |  |
|------------------------|--------------------------|--------------------------|--------------------------|--------------------------|--------------------------|--------------------------|--|--|--|--|
| Section Times          | 1:11.11 [1]<br>(0:14.47) | 0:56.64 [6]<br>(0:11.26) | 0:45.38 [7]<br>(0:11.21) | 0:34.17 [6]<br>(0:11.48) | 0:22.69 [6]<br>(0:11.31) | 0:11.38 [3]<br>(0:11.38) |  |  |  |  |
| Average Speed [km/h]   | 49.7                     | 64.0                     | 64.3                     | 62.6                     | 63.9                     | 63.3                     |  |  |  |  |
| Top Speed [km/h]       | 64.4                     | 65.9                     | 65.5                     | 64.2                     | 65.0                     | 65.0                     |  |  |  |  |
| Avg. Dist. to Rail [m] | 1.6                      | 0.3                      | 0.7                      | 0.3                      | 2.0                      | 5.3                      |  |  |  |  |
| Avg. Stride Freq. [Hz] | 2.3                      | 2.4                      | 2.3                      | 2.3                      | 2.4                      | 2.3                      |  |  |  |  |
| Avg. Stride Length [m] | 6.1                      | 7.5                      | 7.6                      | 7.5                      | 7.6                      | 7.6                      |  |  |  |  |