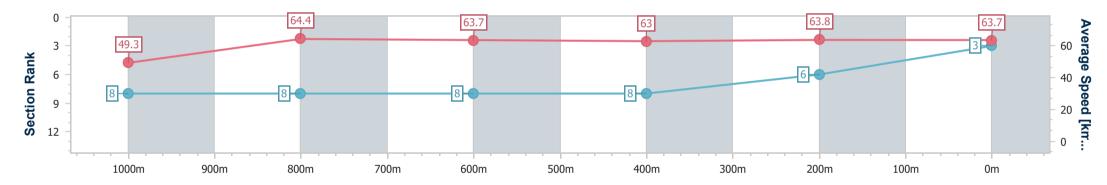

| Section                | Overall                  | 1000m                    | 800m                     | 600m                     | 400m                     | 200m                     |  |  |  |
|------------------------|--------------------------|--------------------------|--------------------------|--------------------------|--------------------------|--------------------------|--|--|--|
| Section Times          | 1:11.25 [3]<br>(0:14.61) | 0:56.64 [8]<br>(0:11.24) | 0:45.40 [8]<br>(0:11.26) | 0:34.14 [8]<br>(0:11.45) | 0:22.69 [8]<br>(0:11.39) | 0:11.30 [6]<br>(0:11.30) |  |  |  |
| Average Speed [km/h]   | 49.3                     | 64.4                     | 63.7                     | 63.0                     | 63.8                     | 63.7                     |  |  |  |
| Top Speed [km/h]       | 65.3                     | 65.4                     | 64.2                     | 64.0                     | 65.1                     | 64.8                     |  |  |  |
| Avg. Dist. to Rail [m] | 6.5                      | 0.8                      | 0.1                      | 0.7                      | 3.2                      | 6.4                      |  |  |  |
| Avg. Stride Freq. [Hz] | 2.3                      | 2.3                      | 2.3                      | 2.3                      | 2.3                      | 2.3                      |  |  |  |
| Avg. Stride Length [m] | 6.1                      | 7.6                      | 7.7                      | 7.6                      | 7.6                      | 7.6                      |  |  |  |