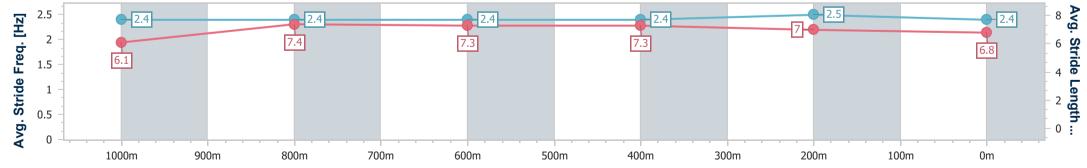

| Section                | Overall                  | 1000m                    | 800m                     | 600m                     | 400m                     | 200m                     |  |  |  |
|------------------------|--------------------------|--------------------------|--------------------------|--------------------------|--------------------------|--------------------------|--|--|--|
| Section Times          | 1:11.30 [4]<br>(0:13.87) | 0:57.43 [1]<br>(0:11.17) | 0:46.26 [1]<br>(0:11.37) | 0:34.89 [1]<br>(0:11.46) | 0:23.43 [1]<br>(0:11.39) | 0:12.04 [1]<br>(0:12.04) |  |  |  |
| Average Speed [km/h]   | 51.9                     | 64.5                     | 62.8                     | 62.5                     | 62.6                     | 59.8                     |  |  |  |
| Top Speed [km/h]       | 65.5                     | 65.7                     | 64.2                     | 63.1                     | 63.2                     | 63.1                     |  |  |  |
| Avg. Dist. to Rail [m] | 2.2                      | 0.5                      | 1.5                      | 1.9                      | 1.2                      | 0.6                      |  |  |  |
| Avg. Stride Freq. [Hz] | 2.4                      | 2.4                      | 2.4                      | 2.4                      | 2.5                      | 2.4                      |  |  |  |
| Avg. Stride Length [m] | 6.1                      | 7.4                      | 7.3                      | 7.3                      | 7.0                      | 6.8                      |  |  |  |