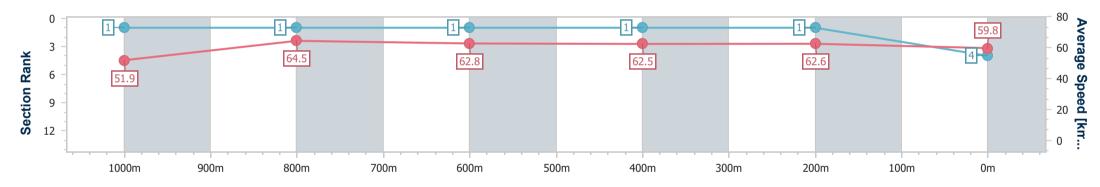

| Section                | Overall                  | 1000m                    | 800m                     | 600m                     | 400m                     | 200m                     |  |  |  |
|------------------------|--------------------------|--------------------------|--------------------------|--------------------------|--------------------------|--------------------------|--|--|--|
| Section Times          | 1:11.30 [4]<br>(0:13.87) | 0:57.43 [1]<br>(0:11.17) | 0:46.26 [1]<br>(0:11.37) | 0:34.89 [1]<br>(0:11.46) | 0:23.43 [1]<br>(0:11.39) | 0:12.04 [1]<br>(0:12.04) |  |  |  |
| Average Speed [km/h]   | 51.9                     | 64.5                     | 62.8                     | 62.5                     | 62.6                     | 59.8                     |  |  |  |
| Top Speed [km/h]       | 65.5                     | 65.7                     | 64.2                     | 63.1                     | 63.2                     | 63.1                     |  |  |  |
| Avg. Dist. to Rail [m] | 2.2                      | 0.5                      | 1.5                      | 1.9                      | 1.2                      | 0.6                      |  |  |  |
| Avg. Stride Freq. [Hz] | 2.4                      | 2.4                      | 2.4                      | 2.4                      | 2.5                      | 2.4                      |  |  |  |
| Avg. Stride Length [m] | 6.1                      | 7.4                      | 7.3                      | 7.3                      | 7.0                      | 6.8                      |  |  |  |