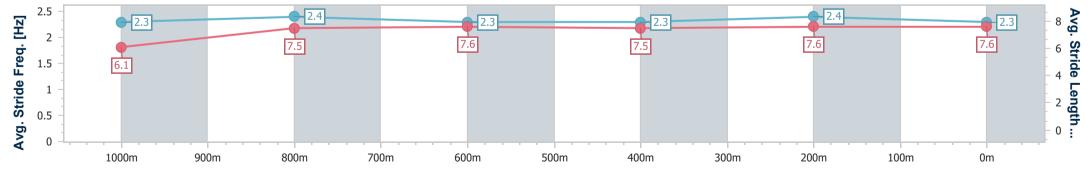

| Section                | Overall                  | 1000m                    | 800m                     | 600m                     | 400m                     | 200m                     |  |  |  |  |
|------------------------|--------------------------|--------------------------|--------------------------|--------------------------|--------------------------|--------------------------|--|--|--|--|
| Section Times          | 1:11.11 [1]<br>(0:14.47) | 0:56.64 [6]<br>(0:11.26) | 0:45.38 [7]<br>(0:11.21) | 0:34.17 [6]<br>(0:11.48) | 0:22.69 [6]<br>(0:11.31) | 0:11.38 [3]<br>(0:11.38) |  |  |  |  |
| Average Speed [km/h]   | 49.7                     | 64.0                     | 64.3                     | 62.6                     | 63.9                     | 63.3                     |  |  |  |  |
| Top Speed [km/h]       | 64.4                     | 65.9                     | 65.5                     | 64.2                     | 65.0                     | 65.0                     |  |  |  |  |
| Avg. Dist. to Rail [m] | 1.6                      | 0.3                      | 0.7                      | 0.3                      | 2.0                      | 5.3                      |  |  |  |  |
| Avg. Stride Freq. [Hz] | 2.3                      | 2.4                      | 2.3                      | 2.3                      | 2.4                      | 2.3                      |  |  |  |  |
| Avg. Stride Length [m] | 6.1                      | 7.5                      | 7.6                      | 7.5                      | 7.6                      | 7.6                      |  |  |  |  |