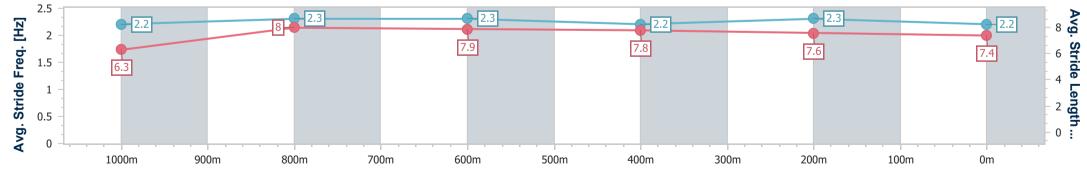

| Section                | Overall                  | 1000m                    | 800m                     | 600m                     | 400m                     | 200m                     |  |  |  |  |
|------------------------|--------------------------|--------------------------|--------------------------|--------------------------|--------------------------|--------------------------|--|--|--|--|
| Section Times          | 1:11.11 [1]<br>(0:14.47) | 0:56.64 [6]<br>(0:11.26) | 0:45.38 [7]<br>(0:11.21) | 0:34.17 [6]<br>(0:11.48) | 0:22.69 [6]<br>(0:11.31) | 0:11.38 [3]<br>(0:11.38) |  |  |  |  |
| Average Speed [km/h]   | 49.7                     | 64.0                     | 64.3                     | 62.6                     | 63.9                     | 63.3                     |  |  |  |  |
| Top Speed [km/h]       | 64.4                     | 65.9                     | 65.5                     | 64.2                     | 65.0                     | 65.0                     |  |  |  |  |
| Avg. Dist. to Rail [m] | 1.6                      | 0.3                      | 0.7                      | 0.3                      | 2.0                      | 5.3                      |  |  |  |  |
| Avg. Stride Freq. [Hz] | 2.3                      | 2.4                      | 2.3                      | 2.3                      | 2.4                      | 2.3                      |  |  |  |  |
| Avg. Stride Length [m] | 6.1                      | 7.5                      | 7.6                      | 7.5                      | 7.6                      | 7.6                      |  |  |  |  |