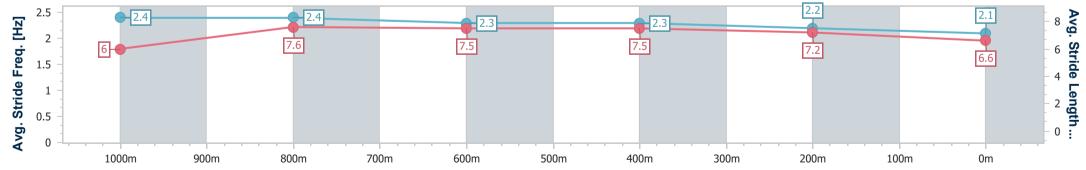

**Race 1: THIS IS A CONVERSATION STARTER QTIS Three-Years** -Old Colts and Geldings - 1200m 03 November 2023 - 12:57

Track Rating: Good 4, Weather: Fine, Rail Position: True

| Section                | Overall                  | 1000m                    | 800m                     | 600m                     | 400m                     | 200m                     |  |  |  |  |
|------------------------|--------------------------|--------------------------|--------------------------|--------------------------|--------------------------|--------------------------|--|--|--|--|
| Section Times          | 1:14.90 [8]<br>(0:14.01) | 1:00.89 [3]<br>(0:11.21) | 0:49.68 [3]<br>(0:11.44) | 0:38.24 [4]<br>(0:11.64) | 0:26.60 [4]<br>(0:12.32) | 0:14.28 [8]<br>(0:14.28) |  |  |  |  |
| Average Speed [km/h]   | 51.3                     | 64.5                     | 62.6                     | 61.6                     | 58.3                     | 50.4                     |  |  |  |  |
| Top Speed [km/h]       | 66.2                     | 66.2                     | 64.4                     | 62.8                     | 60.7                     | 55.3                     |  |  |  |  |
| Avg. Dist. to Rail [m] | 2.5                      | 0.8                      | 0.3                      | 0.7                      | 1.1                      | 1.5                      |  |  |  |  |
| Avg. Stride Freq. [Hz] | 2.4                      | 2.4                      | 2.3                      | 2.3                      | 2.2                      | 2.1                      |  |  |  |  |
| Avg. Stride Length [m] | 6.0                      | 7.6                      | 7.5                      | 7.5                      | 7.2                      | 6.6                      |  |  |  |  |