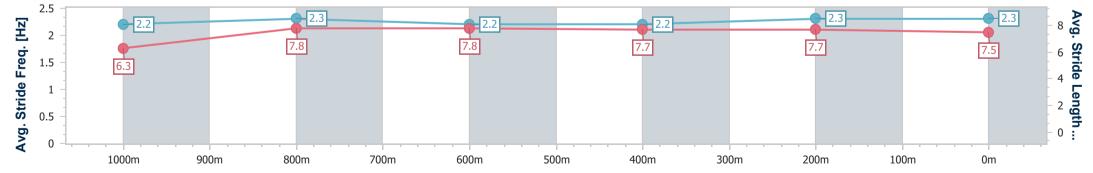

**Race 1: THIS IS A CONVERSATION STARTER QTIS Three-Years** -Old Colts and Geldings - 1200m 03 November 2023 - 12:57

Track Rating: Good 4, Weather: Fine, Rail Position: True

| Section                | Overall                  | 1000m                    | 800m                     | 600m                     | 400m                     | 200m                     |
|------------------------|--------------------------|--------------------------|--------------------------|--------------------------|--------------------------|--------------------------|
| Section Times          | 1:11.13 [2]<br>(0:13.95) | 0:57.18 [2]<br>(0:11.17) | 0:46.01 [2]<br>(0:11.34) | 0:34.67 [2]<br>(0:11.53) | 0:23.14 [2]<br>(0:11.48) | 0:11.66 [2]<br>(0:11.66) |
| Average Speed [km/h]   | 51.7                     | 64.7                     | 63.7                     | 62.6                     | 63.0                     | 61.8                     |
| Top Speed [km/h]       | 65.2                     | 66.1                     | 64.4                     | 63.8                     | 64.4                     | 62.4                     |
| Avg. Dist. to Rail [m] | 4.9                      | 1.5                      | 1.1                      | 0.7                      | 0.9                      | 2.3                      |
| Avg. Stride Freq. [Hz] | 2.2                      | 2.2                      | 2.2                      | 2.2                      | 2.2                      | 2.2                      |
| Avg. Stride Length [m] | 6.5                      | 8.0                      | 8.1                      | 8.0                      | 7.9                      | 7.8                      |