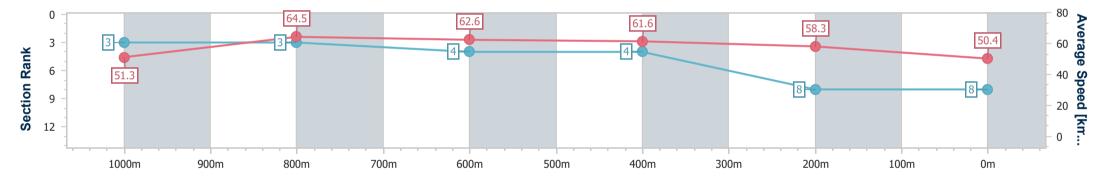

**Race 1: THIS IS A CONVERSATION STARTER QTIS Three-Years** -Old Colts and Geldings - 1200m 03 November 2023 - 12:57

Track Rating: Good 4, Weather: Fine, Rail Position: True

| Section                | Overall                  | 1000m                    | 800m                     | 600m                     | 400m                     | 200m                     |  |  |  |  |
|------------------------|--------------------------|--------------------------|--------------------------|--------------------------|--------------------------|--------------------------|--|--|--|--|
| Section Times          | 1:14.90 [8]<br>(0:14.01) | 1:00.89 [3]<br>(0:11.21) | 0:49.68 [3]<br>(0:11.44) | 0:38.24 [4]<br>(0:11.64) | 0:26.60 [4]<br>(0:12.32) | 0:14.28 [8]<br>(0:14.28) |  |  |  |  |
| Average Speed [km/h]   | 51.3                     | 64.5                     | 62.6                     | 61.6                     | 58.3                     | 50.4                     |  |  |  |  |
| Top Speed [km/h]       | 66.2                     | 66.2                     | 64.4                     | 62.8                     | 60.7                     | 55.3                     |  |  |  |  |
| Avg. Dist. to Rail [m] | 2.5                      | 0.8                      | 0.3                      | 0.7                      | 1.1                      | 1.5                      |  |  |  |  |
| Avg. Stride Freq. [Hz] | 2.4                      | 2.4                      | 2.3                      | 2.3                      | 2.2                      | 2.1                      |  |  |  |  |
| Avg. Stride Length [m] | 6.0                      | 7.6                      | 7.5                      | 7.5                      | 7.2                      | 6.6                      |  |  |  |  |