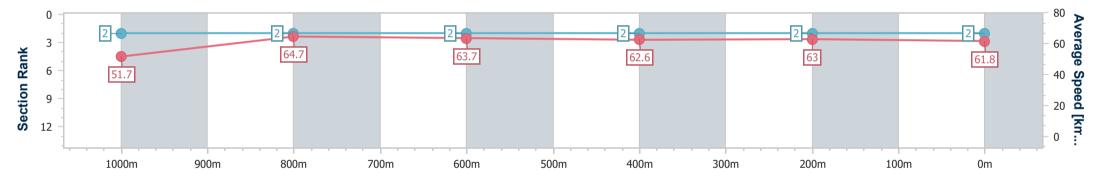

**Race 1: THIS IS A CONVERSATION STARTER QTIS Three-Years** -Old Colts and Geldings - 1200m 03 November 2023 - 12:57

Track Rating: Good 4, Weather: Fine, Rail Position: True

| Section                | Overall                  | 1000m                    | 800m                     | 600m                     | 400m                     | 200m                     |
|------------------------|--------------------------|--------------------------|--------------------------|--------------------------|--------------------------|--------------------------|
| Section Times          | 1:11.13 [2]<br>(0:13.95) | 0:57.18 [2]<br>(0:11.17) | 0:46.01 [2]<br>(0:11.34) | 0:34.67 [2]<br>(0:11.53) | 0:23.14 [2]<br>(0:11.48) | 0:11.66 [2]<br>(0:11.66) |
| Average Speed [km/h]   | 51.7                     | 64.7                     | 63.7                     | 62.6                     | 63.0                     | 61.8                     |
| Top Speed [km/h]       | 65.2                     | 66.1                     | 64.4                     | 63.8                     | 64.4                     | 62.4                     |
| Avg. Dist. to Rail [m] | 4.9                      | 1.5                      | 1.1                      | 0.7                      | 0.9                      | 2.3                      |
| Avg. Stride Freq. [Hz] | 2.2                      | 2.2                      | 2.2                      | 2.2                      | 2.2                      | 2.2                      |
| Avg. Stride Length [m] | 6.5                      | 8.0                      | 8.1                      | 8.0                      | 7.9                      | 7.8                      |