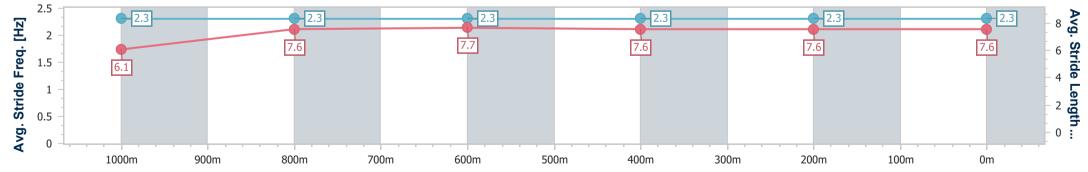

| Section                | Overall                  | 1000m                    | 800m                     | 600m                     | 400m                     | 200m                     |  |  |  |  |
|------------------------|--------------------------|--------------------------|--------------------------|--------------------------|--------------------------|--------------------------|--|--|--|--|
| Section Times          | 1:11.11 [1]<br>(0:14.47) | 0:56.64 [6]<br>(0:11.26) | 0:45.38 [7]<br>(0:11.21) | 0:34.17 [6]<br>(0:11.48) | 0:22.69 [6]<br>(0:11.31) | 0:11.38 [3]<br>(0:11.38) |  |  |  |  |
| Average Speed [km/h]   | 49.7                     | 64.0                     | 64.3                     | 62.6                     | 63.9                     | 63.3                     |  |  |  |  |
| Top Speed [km/h]       | 64.4                     | 65.9                     | 65.5                     | 64.2                     | 65.0                     | 65.0                     |  |  |  |  |
| Avg. Dist. to Rail [m] | 1.6                      | 0.3                      | 0.7                      | 0.3                      | 2.0                      | 5.3                      |  |  |  |  |
| Avg. Stride Freq. [Hz] | 2.3                      | 2.4                      | 2.3                      | 2.3                      | 2.4                      | 2.3                      |  |  |  |  |
| Avg. Stride Length [m] | 6.1                      | 7.5                      | 7.6                      | 7.5                      | 7.6                      | 7.6                      |  |  |  |  |