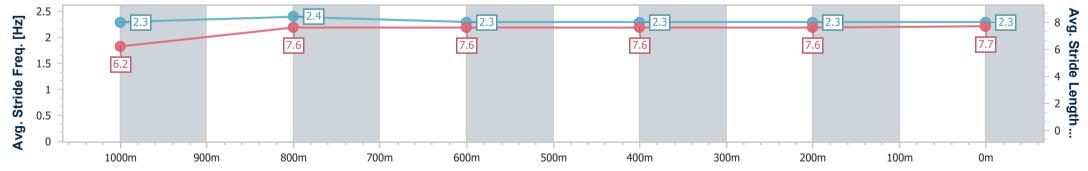

| Section                | Overall                  | 1000m                    | 800m                     | 600m                     | 400m                     | 200m                     |  |  |  |  |
|------------------------|--------------------------|--------------------------|--------------------------|--------------------------|--------------------------|--------------------------|--|--|--|--|
| Section Times          | 1:11.11 [1]<br>(0:14.47) | 0:56.64 [6]<br>(0:11.26) | 0:45.38 [7]<br>(0:11.21) | 0:34.17 [6]<br>(0:11.48) | 0:22.69 [6]<br>(0:11.31) | 0:11.38 [3]<br>(0:11.38) |  |  |  |  |
| Average Speed [km/h]   | 49.7                     | 64.0                     | 64.3                     | 62.6                     | 63.9                     | 63.3                     |  |  |  |  |
| Top Speed [km/h]       | 64.4                     | 65.9                     | 65.5                     | 64.2                     | 65.0                     | 65.0                     |  |  |  |  |
| Avg. Dist. to Rail [m] | 1.6                      | 0.3                      | 0.7                      | 0.3                      | 2.0                      | 5.3                      |  |  |  |  |
| Avg. Stride Freq. [Hz] | 2.3                      | 2.4                      | 2.3                      | 2.3                      | 2.4                      | 2.3                      |  |  |  |  |
| Avg. Stride Length [m] | 6.1                      | 7.5                      | 7.6                      | 7.5                      | 7.6                      | 7.6                      |  |  |  |  |