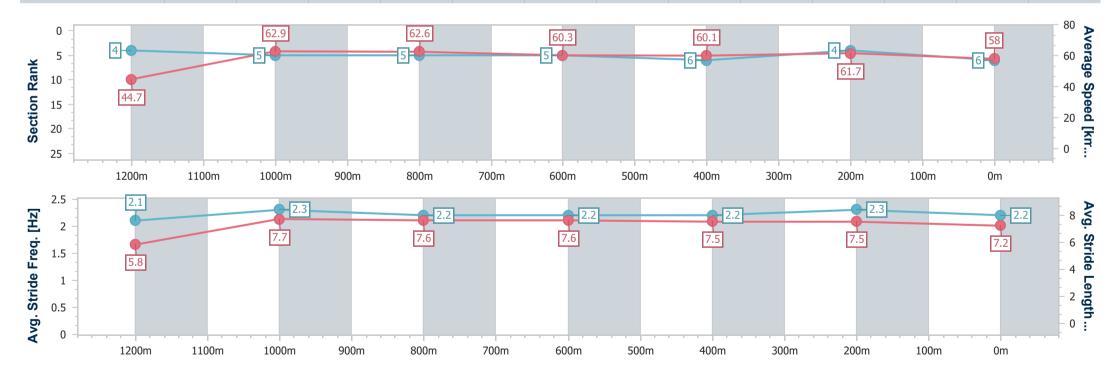

Race 6: PALM LAKE RESORT PELICAN WATERS BENCHMARK 55 Handicap - 1300m

07 November 2023 - 17:00

Track Rating: Soft 7, Weather: Fine, Rail Position: +5m Entire

| Section                | Overall                  | 1200m                    | 1000m                    | 800m                     | 600m                     | 400m                     | 200m                     |
|------------------------|--------------------------|--------------------------|--------------------------|--------------------------|--------------------------|--------------------------|--------------------------|
| Section Times          | 1:18.78 [2]<br>(0:07.99) | 1:10.79 [2]<br>(0:11.34) | 0:59.45 [3]<br>(0:11.48) | 0:47.97 [2]<br>(0:11.98) | 0:35.99 [3]<br>(0:12.18) | 0:23.81 [2]<br>(0:11.52) | 0:12.29 [1]<br>(0:12.29) |
| Average Speed [km/h]   | 44.9                     | 63.7                     | 62.8                     | 60.4                     | 59.1                     | 62.4                     | 58.7                     |
| Top Speed [km/h]       | 62.5                     | 65.1                     | 64.2                     | 61.3                     | 60.9                     | 63.7                     | 62.2                     |
| Avg. Dist. to Rail [m] | 6.0                      | 2.7                      | 1.5                      | 0.8                      | 0.3                      | 1.7                      | 2.7                      |
| Avg. Stride Freq. [Hz] | 2.3                      | 2.4                      | 2.3                      | 2.3                      | 2.3                      | 2.4                      | 2.4                      |
| Avg. Stride Length [m] | 5.5                      | 7.3                      | 7.5                      | 7.3                      | 7.1                      | 7.2                      | 6.9                      |