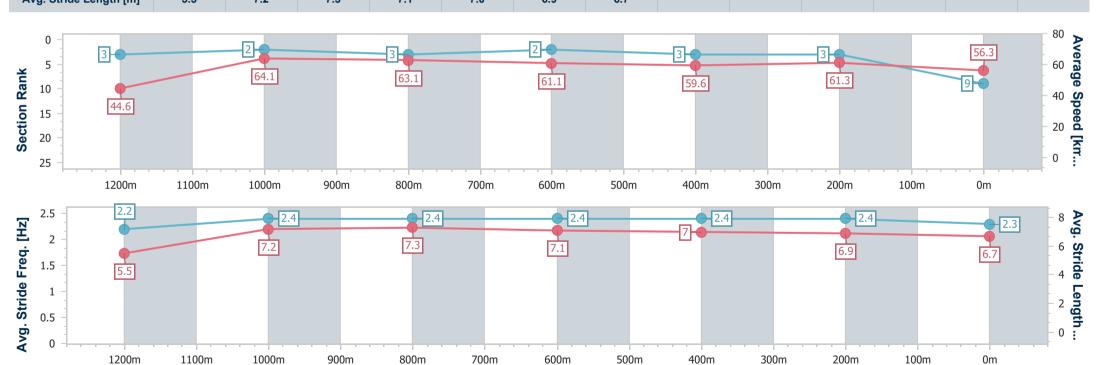

### Race 6: PALM LAKE RESORT PELICAN WATERS BENCHMARK 55 Handicap - 1300m

07 November 2023 - 17:00

Track Rating: Soft 7, Weather: Fine, Rail Position: +5m Entire

| Section                | Overall                  | 1200m                    | 1000m                    | 800m                     | 600m                     | 400m                     | 200m                     |
|------------------------|--------------------------|--------------------------|--------------------------|--------------------------|--------------------------|--------------------------|--------------------------|
| Section Times          | 1:18.64 [1]<br>(0:08.13) | 1:10.51 [5]<br>(0:11.36) | 0:59.15 [4]<br>(0:11.50) | 0:47.65 [4]<br>(0:11.99) | 0:35.66 [4]<br>(0:12.06) | 0:23.60 [4]<br>(0:11.52) | 0:12.08 [2]<br>(0:12.08) |
| Average Speed [km/h]   | 44.1                     | 63.6                     | 62.9                     | 60.0                     | 59.3                     | 62.4                     | 59.5                     |
| Top Speed [km/h]       | 60.8                     | 64.8                     | 64.0                     | 62.1                     | 60.6                     | 63.3                     | 62.5                     |
| Avg. Dist. to Rail [m] | 8.0                      | 4.8                      | 2.3                      | 0.6                      | 1.7                      | 0.6                      | 0.7                      |
| Avg. Stride Freq. [Hz] | 2.1                      | 2.2                      | 2.2                      | 2.1                      | 2.1                      | 2.2                      | 2.1                      |
| Avg. Stride Length [m] | 5.9                      | 8.0                      | 8.0                      | 7.7                      | 7.8                      | 7.9                      | 7.8                      |