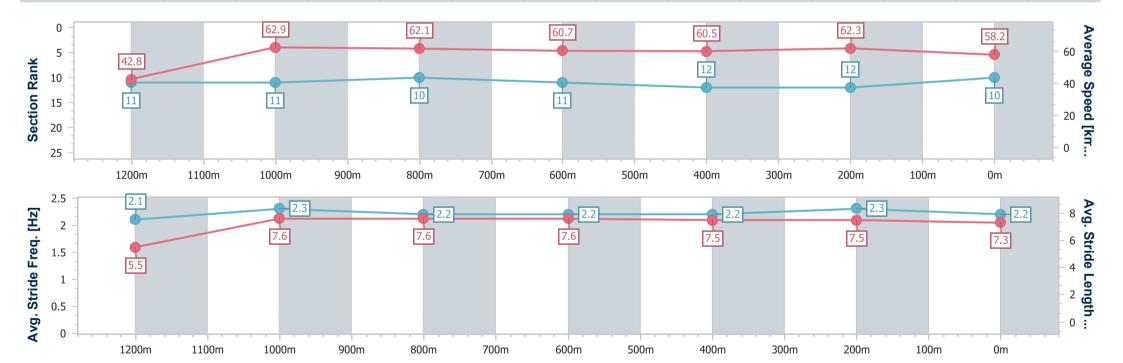

### Race 6: PALM LAKE RESORT PELICAN WATERS BENCHMARK 55 Handicap - 1300m

55 Handicap - 1300m 07 November 2023 - 17:00

Track Rating: Soft 7, Weather: Fine, Rail Position: +5m Entire

| Section                | Overall                   | 1200m                     | 1000m                     | 800m                      | 600m                      | 400m                      | 200m                      |
|------------------------|---------------------------|---------------------------|---------------------------|---------------------------|---------------------------|---------------------------|---------------------------|
| Section Times          | 1:19.57 [10]<br>(0:08.48) | 1:11.09 [11]<br>(0:11.45) | 0:59.64 [11]<br>(0:11.66) | 0:47.98 [10]<br>(0:11.99) | 0:35.99 [11]<br>(0:12.04) | 0:23.95 [12]<br>(0:11.56) | 0:12.39 [12]<br>(0:12.39) |
| Average Speed [km/h]   | 42.8                      | 62.9                      | 62.1                      | 60.7                      | 60.5                      | 62.3                      | 58.2                      |
| Top Speed [km/h]       | 58.1                      | 64.9                      | 63.5                      | 62.0                      | 61.6                      | 63.8                      | 60.3                      |
| Avg. Dist. to Rail [m] | 7.4                       | 3.7                       | 3.0                       | 2.0                       | 2.0                       | 6.0                       | 5.5                       |
| Avg. Stride Freq. [Hz] | 2.1                       | 2.3                       | 2.2                       | 2.2                       | 2.2                       | 2.3                       | 2.2                       |
| Avg. Stride Length [m] | 5.5                       | 7.6                       | 7.6                       | 7.6                       | 7.5                       | 7.5                       | 7.3                       |