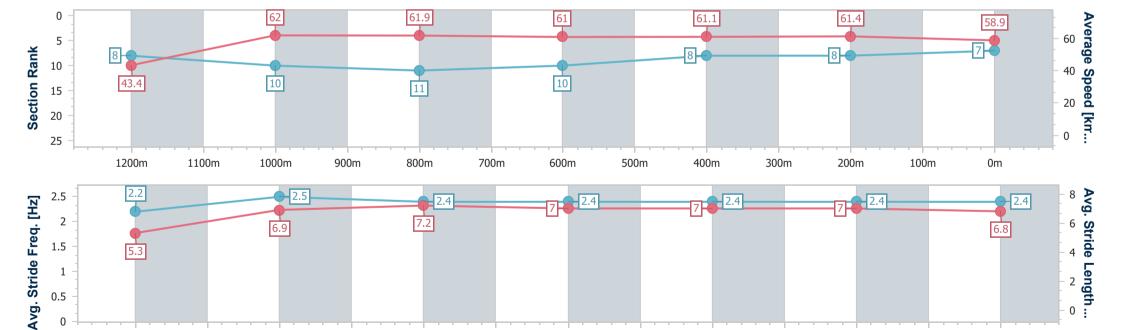

#### **Sunshine Coast QLD Professional**

Race 6: PALM LAKE RESORT PELICAN WATERS BENCHMARK 55 Handicap - 1300m

07 November 2023 - 17:00

Track Rating: Soft 7, Weather: Fine, Rail Position: +5m Entire

| Section                | Overall                  | 1200m                     | 1000m                     | 800m                      | 600m                      | 400m                      | 200m                     |
|------------------------|--------------------------|---------------------------|---------------------------|---------------------------|---------------------------|---------------------------|--------------------------|
| Section Times          | 1:19.26 [3]<br>(0:08.48) | 1:10.78 [11]<br>(0:11.67) | 0:59.11 [13]<br>(0:11.53) | 0:47.58 [12]<br>(0:11.96) | 0:35.62 [12]<br>(0:11.96) | 0:23.66 [10]<br>(0:11.47) | 0:12.19 [7]<br>(0:12.19) |
| Average Speed [km/h]   | 42.3                     | 61.9                      | 62.9                      | 61.3                      | 61.1                      | 62.9                      | 59.0                     |
| Top Speed [km/h]       | 60.1                     | 63.2                      | 63.9                      | 62.4                      | 61.9                      | 63.7                      | 61.5                     |
| Avg. Dist. to Rail [m] | 9.5                      | 4.1                       | 2.2                       | 3.5                       | 2.6                       | 3.5                       | 2.2                      |
| Avg. Stride Freq. [Hz] | 2.2                      | 2.4                       | 2.3                       | 2.3                       | 2.3                       | 2.3                       | 2.3                      |
| Avg. Stride Length [m] | 5.2                      | 7.3                       | 7.5                       | 7.5                       | 7.4                       | 7.5                       | 7.2                      |