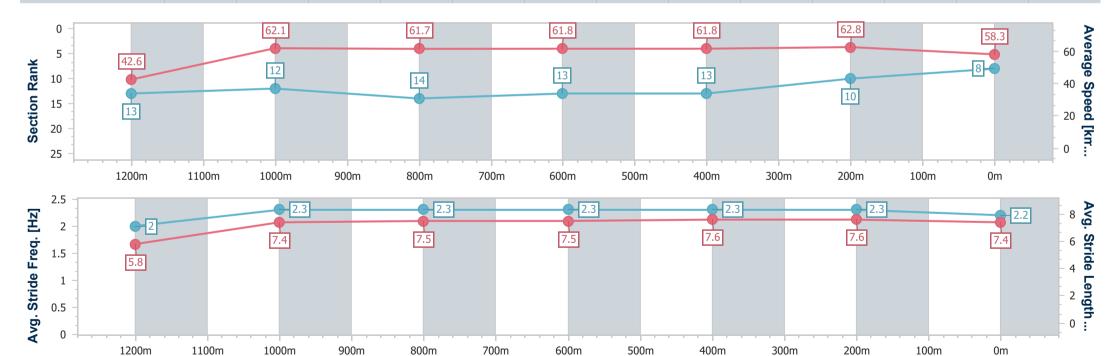

Race 6: PALM LAKE RESORT PELICAN WATERS BENCHMARK 55 Handicap - 1300m

07 November 2023 - 17:00

Track Rating: Soft 7, Weather: Fine, Rail Position: +5m Entire

| Section                | Overall                  | 1200m                    | 1000m                    | 800m                     | 600m                     | 400m                     | 200m                     |
|------------------------|--------------------------|--------------------------|--------------------------|--------------------------|--------------------------|--------------------------|--------------------------|
| Section Times          | 1:19.28 [4]<br>(0:08.34) | 1:10.94 [9]<br>(0:11.43) | 0:59.51 [8]<br>(0:11.63) | 0:47.88 [7]<br>(0:12.03) | 0:35.85 [7]<br>(0:11.87) | 0:23.98 [7]<br>(0:11.69) | 0:12.29 [5]<br>(0:12.29) |
| Average Speed [km/h]   | 43.1                     | 63.2                     | 62.2                     | 60.4                     | 60.6                     | 61.7                     | 58.7                     |
| Top Speed [km/h]       | 57.1                     | 64.2                     | 63.8                     | 60.9                     | 61.5                     | 62.9                     | 60.5                     |
| Avg. Dist. to Rail [m] | 4.9                      | 2.8                      | 2.1                      | 1.2                      | 0.3                      | 1.1                      | 0.9                      |
| Avg. Stride Freq. [Hz] | 2.2                      | 2.4                      | 2.4                      | 2.3                      | 2.4                      | 2.4                      | 2.4                      |
| Avg. Stride Length [m] | 5.4                      | 7.2                      | 7.3                      | 7.2                      | 7.1                      | 7.0                      | 6.9                      |