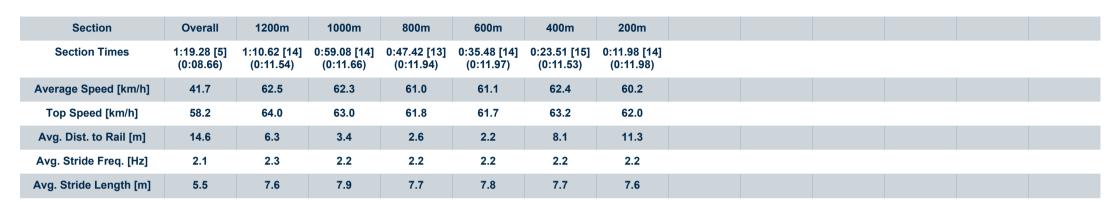

#### **Sunshine Coast QLD Professional**

Race 6: PALM LAKE RESORT PELICAN WATERS BENCHMARK 55 Handicap - 1300m

07 November 2023 - 17:00

Track Rating: Soft 7, Weather: Fine, Rail Position: +5m Entire

| Section                | Overall                  | 1200m                     | 1000m                     | 800m                      | 600m                      | 400m                      | 200m                     |
|------------------------|--------------------------|---------------------------|---------------------------|---------------------------|---------------------------|---------------------------|--------------------------|
| Section Times          | 1:19.26 [3]<br>(0:08.48) | 1:10.78 [11]<br>(0:11.67) | 0:59.11 [13]<br>(0:11.53) | 0:47.58 [12]<br>(0:11.96) | 0:35.62 [12]<br>(0:11.96) | 0:23.66 [10]<br>(0:11.47) | 0:12.19 [7]<br>(0:12.19) |
| Average Speed [km/h]   | 42.3                     | 61.9                      | 62.9                      | 61.3                      | 61.1                      | 62.9                      | 59.0                     |
| Top Speed [km/h]       | 60.1                     | 63.2                      | 63.9                      | 62.4                      | 61.9                      | 63.7                      | 61.5                     |
| Avg. Dist. to Rail [m] | 9.5                      | 4.1                       | 2.2                       | 3.5                       | 2.6                       | 3.5                       | 2.2                      |
| Avg. Stride Freq. [Hz] | 2.2                      | 2.4                       | 2.3                       | 2.3                       | 2.3                       | 2.3                       | 2.3                      |
| Avg. Stride Length [m] | 5.2                      | 7.3                       | 7.5                       | 7.5                       | 7.4                       | 7.5                       | 7.2                      |