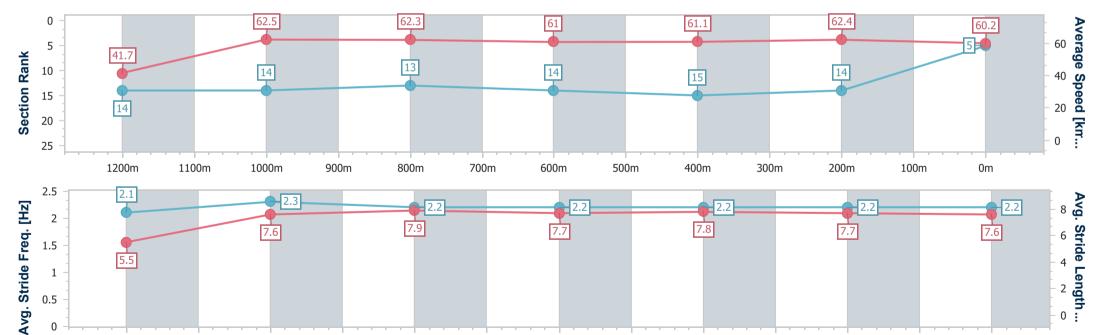

### Race 6: PALM LAKE RESORT PELICAN WATERS BENCHMARK 55 Handicap - 1300m

07 November 2023 - 17:00

Track Rating: Soft 7, Weather: Fine, Rail Position: +5m Entire

| Section                | Overall                  | 1200m                    | 1000m                    | 800m                     | 600m                     | 400m                     | 200m                     |
|------------------------|--------------------------|--------------------------|--------------------------|--------------------------|--------------------------|--------------------------|--------------------------|
| Section Times          | 1:18.64 [1]<br>(0:08.13) | 1:10.51 [5]<br>(0:11.36) | 0:59.15 [4]<br>(0:11.50) | 0:47.65 [4]<br>(0:11.99) | 0:35.66 [4]<br>(0:12.06) | 0:23.60 [4]<br>(0:11.52) | 0:12.08 [2]<br>(0:12.08) |
| Average Speed [km/h]   | 44.1                     | 63.6                     | 62.9                     | 60.0                     | 59.3                     | 62.4                     | 59.5                     |
| Top Speed [km/h]       | 60.8                     | 64.8                     | 64.0                     | 62.1                     | 60.6                     | 63.3                     | 62.5                     |
| Avg. Dist. to Rail [m] | 8.0                      | 4.8                      | 2.3                      | 0.6                      | 1.7                      | 0.6                      | 0.7                      |
| Avg. Stride Freq. [Hz] | 2.1                      | 2.2                      | 2.2                      | 2.1                      | 2.1                      | 2.2                      | 2.1                      |
| Avg. Stride Length [m] | 5.9                      | 8.0                      | 8.0                      | 7.7                      | 7.8                      | 7.9                      | 7.8                      |