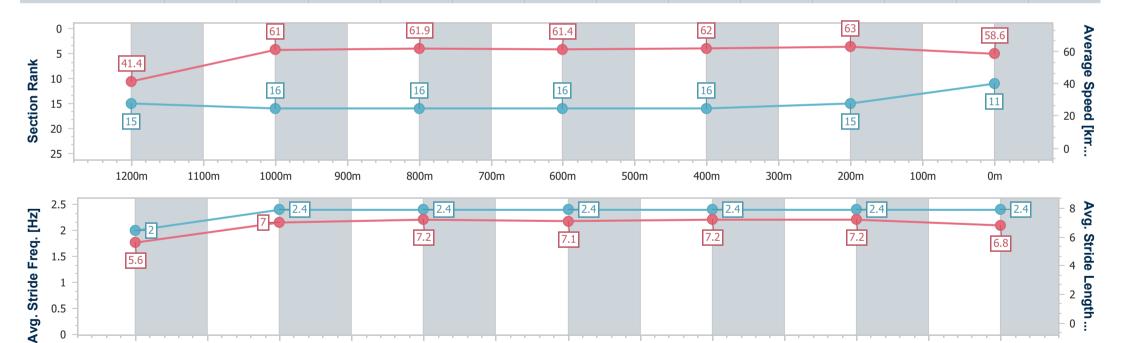

### Race 6: PALM LAKE RESORT PELICAN WATERS BENCHMARK 55 Handicap - 1300m

07 November 2023 - 17:00

Track Rating: Soft 7, Weather: Fine, Rail Position: +5m Entire

| Section                | Overall                   | 1200m                     | 1000m                     | 800m                      | 600m                      | 400m                      | 200m                      |  |
|------------------------|---------------------------|---------------------------|---------------------------|---------------------------|---------------------------|---------------------------|---------------------------|--|
| Section Times          | 1:19.59 [11]<br>(0:08.67) | 1:10.92 [15]<br>(0:11.83) | 0:59.09 [16]<br>(0:11.73) | 0:47.36 [16]<br>(0:11.80) | 0:35.56 [16]<br>(0:11.84) | 0:23.72 [16]<br>(0:11.44) | 0:12.28 [15]<br>(0:12.28) |  |
| Average Speed [km/h]   | 41.4                      | 61.0                      | 61.9                      | 61.4                      | 62.0                      | 63.0                      | 58.6                      |  |
| Top Speed [km/h]       | 56.4                      | 63.3                      | 63.6                      | 62.4                      | 63.3                      | 64.0                      | 62.2                      |  |
| Avg. Dist. to Rail [m] | 12.0                      | 3.9                       | 2.8                       | 1.5                       | 3.2                       | 10.1                      | 13.2                      |  |
| Avg. Stride Freq. [Hz] | 2.0                       | 2.4                       | 2.4                       | 2.4                       | 2.4                       | 2.4                       | 2.4                       |  |
| Avg. Stride Length [m] | 5.6                       | 7.0                       | 7.2                       | 7.1                       | 7.2                       | 7.2                       | 6.8                       |  |