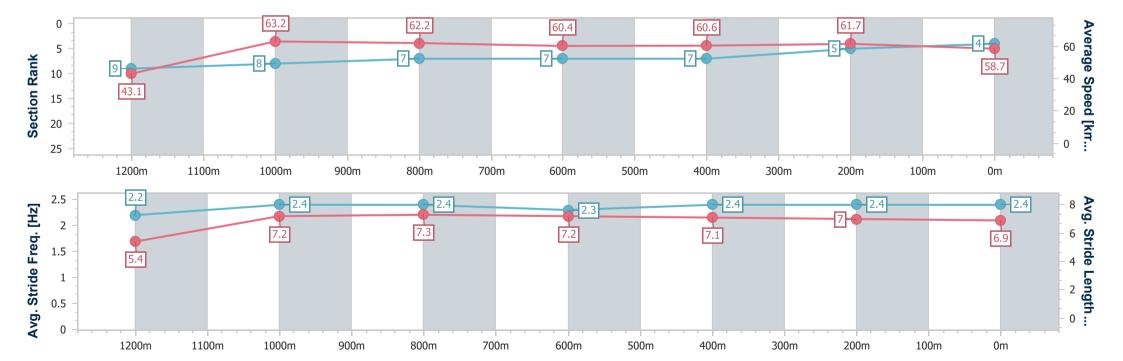

Race 6: PALM LAKE RESORT PELICAN WATERS BENCHMARK 55 Handicap - 1300m

07 November 2023 - 17:00

Track Rating: Soft 7, Weather: Fine, Rail Position: +5m Entire

| Section                | Overall                  | 1200m                    | 1000m                    | 800m                     | 600m                     | 400m                     | 200m                     |
|------------------------|--------------------------|--------------------------|--------------------------|--------------------------|--------------------------|--------------------------|--------------------------|
| Section Times          | 1:19.28 [4]<br>(0:08.34) | 1:10.94 [9]<br>(0:11.43) | 0:59.51 [8]<br>(0:11.63) | 0:47.88 [7]<br>(0:12.03) | 0:35.85 [7]<br>(0:11.87) | 0:23.98 [7]<br>(0:11.69) | 0:12.29 [5]<br>(0:12.29) |
| Average Speed [km/h]   | 43.1                     | 63.2                     | 62.2                     | 60.4                     | 60.6                     | 61.7                     | 58.7                     |
| Top Speed [km/h]       | 57.1                     | 64.2                     | 63.8                     | 60.9                     | 61.5                     | 62.9                     | 60.5                     |
| Avg. Dist. to Rail [m] | 4.9                      | 2.8                      | 2.1                      | 1.2                      | 0.3                      | 1.1                      | 0.9                      |
| Avg. Stride Freq. [Hz] | 2.2                      | 2.4                      | 2.4                      | 2.3                      | 2.4                      | 2.4                      | 2.4                      |
| Avg. Stride Length [m] | 5.4                      | 7.2                      | 7.3                      | 7.2                      | 7.1                      | 7.0                      | 6.9                      |