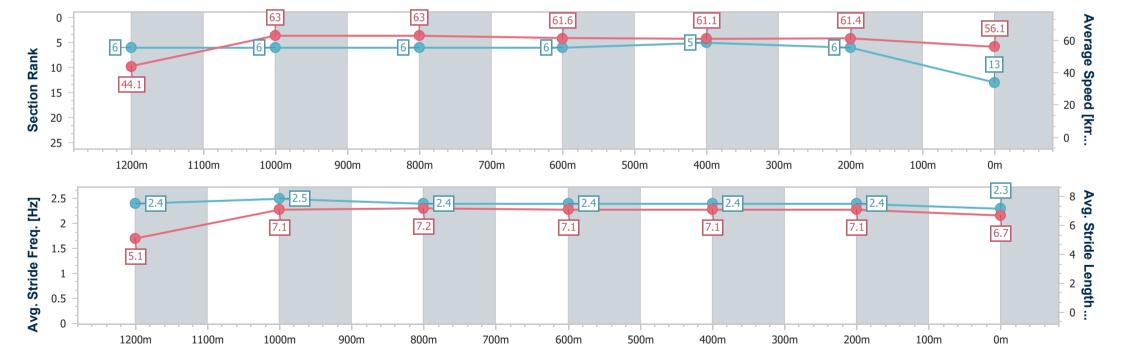

### Race 6: PALM LAKE RESORT PELICAN WATERS BENCHMARK 55 Handicap - 1300m

07 November 2023 - 17:00

Track Rating: Soft 7, Weather: Fine, Rail Position: +5m Entire

| Section                | Overall                  | 1200m                    | 1000m                    | 800m                     | 600m                     | 400m                     | 200m                     |
|------------------------|--------------------------|--------------------------|--------------------------|--------------------------|--------------------------|--------------------------|--------------------------|
| Section Times          | 1:18.64 [1]<br>(0:08.13) | 1:10.51 [5]<br>(0:11.36) | 0:59.15 [4]<br>(0:11.50) | 0:47.65 [4]<br>(0:11.99) | 0:35.66 [4]<br>(0:12.06) | 0:23.60 [4]<br>(0:11.52) | 0:12.08 [2]<br>(0:12.08) |
| Average Speed [km/h]   | 44.1                     | 63.6                     | 62.9                     | 60.0                     | 59.3                     | 62.4                     | 59.5                     |
| Top Speed [km/h]       | 60.8                     | 64.8                     | 64.0                     | 62.1                     | 60.6                     | 63.3                     | 62.5                     |
| Avg. Dist. to Rail [m] | 8.0                      | 4.8                      | 2.3                      | 0.6                      | 1.7                      | 0.6                      | 0.7                      |
| Avg. Stride Freq. [Hz] | 2.1                      | 2.2                      | 2.2                      | 2.1                      | 2.1                      | 2.2                      | 2.1                      |
| Avg. Stride Length [m] | 5.9                      | 8.0                      | 8.0                      | 7.7                      | 7.8                      | 7.9                      | 7.8                      |