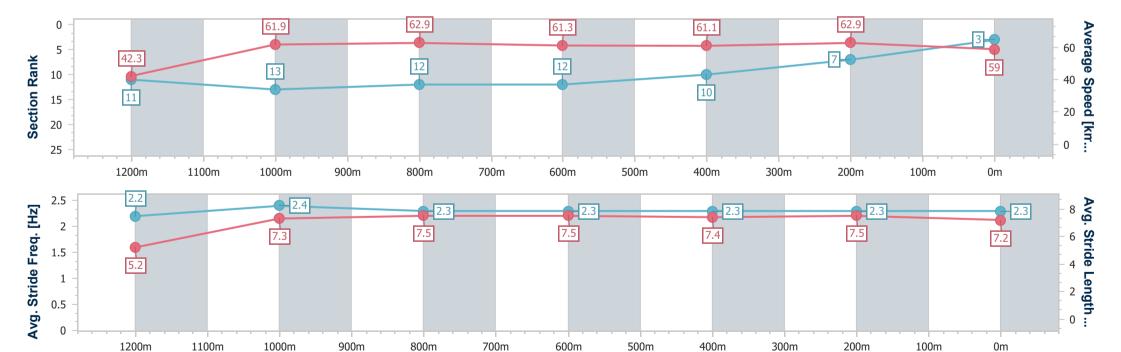

#### **Sunshine Coast QLD Professional**

Race 6: PALM LAKE RESORT PELICAN WATERS BENCHMARK 55 Handicap - 1300m

07 November 2023 - 17:00

Track Rating: Soft 7, Weather: Fine, Rail Position: +5m Entire

| Section                | Overall                  | 1200m                     | 1000m                     | 800m                      | 600m                      | 400m                      | 200m                     |
|------------------------|--------------------------|---------------------------|---------------------------|---------------------------|---------------------------|---------------------------|--------------------------|
| Section Times          | 1:19.26 [3]<br>(0:08.48) | 1:10.78 [11]<br>(0:11.67) | 0:59.11 [13]<br>(0:11.53) | 0:47.58 [12]<br>(0:11.96) | 0:35.62 [12]<br>(0:11.96) | 0:23.66 [10]<br>(0:11.47) | 0:12.19 [7]<br>(0:12.19) |
| Average Speed [km/h]   | 42.3                     | 61.9                      | 62.9                      | 61.3                      | 61.1                      | 62.9                      | 59.0                     |
| Top Speed [km/h]       | 60.1                     | 63.2                      | 63.9                      | 62.4                      | 61.9                      | 63.7                      | 61.5                     |
| Avg. Dist. to Rail [m] | 9.5                      | 4.1                       | 2.2                       | 3.5                       | 2.6                       | 3.5                       | 2.2                      |
| Avg. Stride Freq. [Hz] | 2.2                      | 2.4                       | 2.3                       | 2.3                       | 2.3                       | 2.3                       | 2.3                      |
| Avg. Stride Length [m] | 5.2                      | 7.3                       | 7.5                       | 7.5                       | 7.4                       | 7.5                       | 7.2                      |