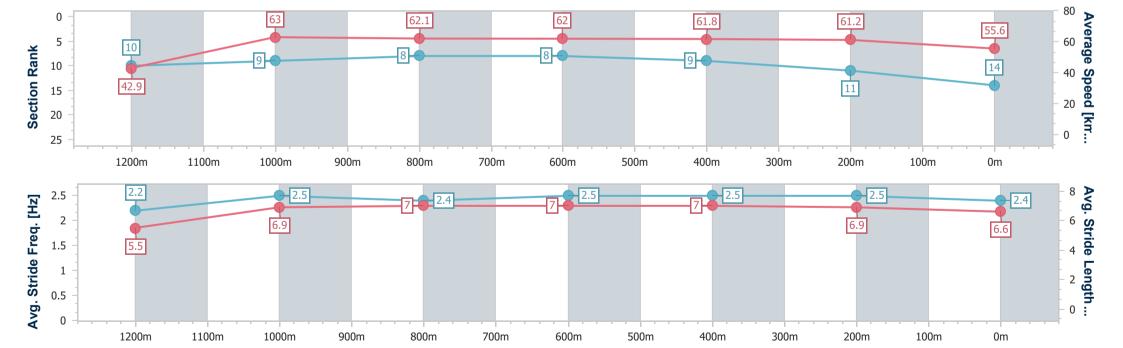

#### **Sunshine Coast QLD Professional**

Race 6: PALM LAKE RESORT PELICAN WATERS BENCHMARK 55 Handicap - 1300m

07 November 2023 - 17:00

Track Rating: Soft 7, Weather: Fine, Rail Position: +5m Entire

| Section                | Overall                  | 1200m                     | 1000m                     | 800m                      | 600m                      | 400m                      | 200m                     |
|------------------------|--------------------------|---------------------------|---------------------------|---------------------------|---------------------------|---------------------------|--------------------------|
| Section Times          | 1:19.26 [3]<br>(0:08.48) | 1:10.78 [11]<br>(0:11.67) | 0:59.11 [13]<br>(0:11.53) | 0:47.58 [12]<br>(0:11.96) | 0:35.62 [12]<br>(0:11.96) | 0:23.66 [10]<br>(0:11.47) | 0:12.19 [7]<br>(0:12.19) |
| Average Speed [km/h]   | 42.3                     | 61.9                      | 62.9                      | 61.3                      | 61.1                      | 62.9                      | 59.0                     |
| Top Speed [km/h]       | 60.1                     | 63.2                      | 63.9                      | 62.4                      | 61.9                      | 63.7                      | 61.5                     |
| Avg. Dist. to Rail [m] | 9.5                      | 4.1                       | 2.2                       | 3.5                       | 2.6                       | 3.5                       | 2.2                      |
| Avg. Stride Freq. [Hz] | 2.2                      | 2.4                       | 2.3                       | 2.3                       | 2.3                       | 2.3                       | 2.3                      |
| Avg. Stride Length [m] | 5.2                      | 7.3                       | 7.5                       | 7.5                       | 7.4                       | 7.5                       | 7.2                      |