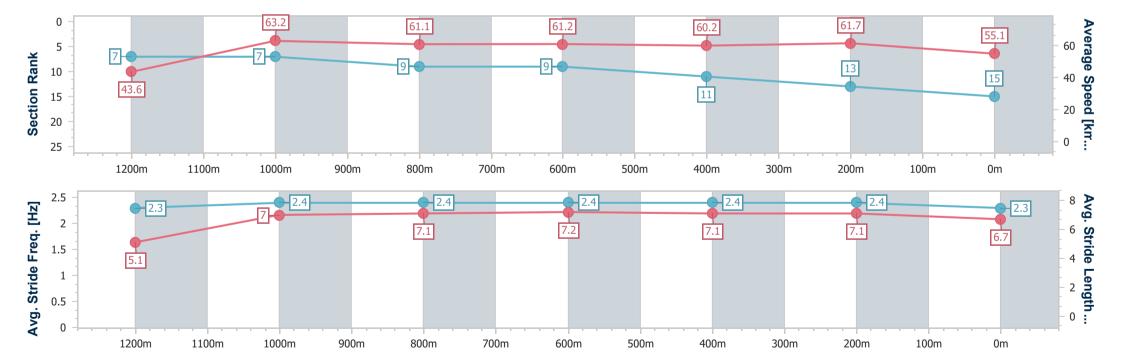

Race 6: PALM LAKE RESORT PELICAN WATERS BENCHMARK 55 Handicap - 1300m

07 November 2023 - 17:00

Track Rating: Soft 7, Weather: Fine, Rail Position: +5m Entire

| Section                | Overall                  | 1200m                    | 1000m                    | 800m                     | 600m                     | 400m                     | 200m                     |
|------------------------|--------------------------|--------------------------|--------------------------|--------------------------|--------------------------|--------------------------|--------------------------|
| Section Times          | 1:19.28 [4]<br>(0:08.34) | 1:10.94 [9]<br>(0:11.43) | 0:59.51 [8]<br>(0:11.63) | 0:47.88 [7]<br>(0:12.03) | 0:35.85 [7]<br>(0:11.87) | 0:23.98 [7]<br>(0:11.69) | 0:12.29 [5]<br>(0:12.29) |
| Average Speed [km/h]   | 43.1                     | 63.2                     | 62.2                     | 60.4                     | 60.6                     | 61.7                     | 58.7                     |
| Top Speed [km/h]       | 57.1                     | 64.2                     | 63.8                     | 60.9                     | 61.5                     | 62.9                     | 60.5                     |
| Avg. Dist. to Rail [m] | 4.9                      | 2.8                      | 2.1                      | 1.2                      | 0.3                      | 1.1                      | 0.9                      |
| Avg. Stride Freq. [Hz] | 2.2                      | 2.4                      | 2.4                      | 2.3                      | 2.4                      | 2.4                      | 2.4                      |
| Avg. Stride Length [m] | 5.4                      | 7.2                      | 7.3                      | 7.2                      | 7.1                      | 7.0                      | 6.9                      |