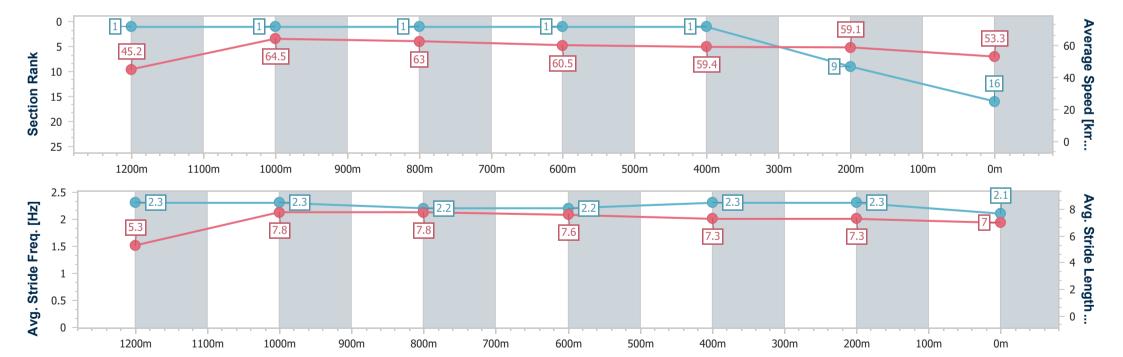

| Section                | Overall                   | 1200m                    | 1000m                    | 800m                     | 600m                     | 400m                     | 200m                     |
|------------------------|---------------------------|--------------------------|--------------------------|--------------------------|--------------------------|--------------------------|--------------------------|
| Section Times          | 1:20.60 [16]<br>(0:07.97) | 1:12.63 [1]<br>(0:11.19) | 1:01.44 [1]<br>(0:11.51) | 0:49.93 [1]<br>(0:12.02) | 0:37.91 [1]<br>(0:12.24) | 0:25.67 [1]<br>(0:12.17) | 0:13.50 [9]<br>(0:13.50) |
| Average Speed [km/h]   | 45.2                      | 64.5                     | 63.0                     | 60.5                     | 59.4                     | 59.1                     | 53.3                     |
| Top Speed [km/h]       | 62.2                      | 65.3                     | 64.9                     | 61.6                     | 59.8                     | 59.9                     | 57.3                     |
| Avg. Dist. to Rail [m] | 9.5                       | 5.8                      | 3.4                      | 1.8                      | 1.3                      | 2.8                      | 2.9                      |
| Avg. Stride Freq. [Hz] | 2.3                       | 2.3                      | 2.2                      | 2.2                      | 2.3                      | 2.3                      | 2.1                      |
| Avg. Stride Length [m] | 5.3                       | 7.8                      | 7.8                      | 7.6                      | 7.3                      | 7.3                      | 7.0                      |