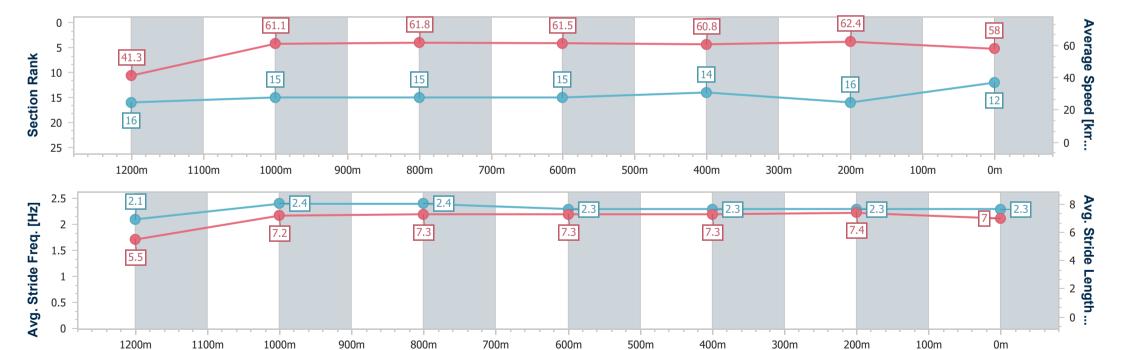

#### **Sunshine Coast QLD Professional**

Race 6: PALM LAKE RESORT PELICAN WATERS BENCHMARK 55 Handicap - 1300m

07 November 2023 - 17:00

Track Rating: Soft 7, Weather: Fine, Rail Position: +5m Entire

|                        |                           |                           |                           |                           |                           |                           |                           | _ |  |
|------------------------|---------------------------|---------------------------|---------------------------|---------------------------|---------------------------|---------------------------|---------------------------|---|--|
| Section                | Overall                   | 1200m                     | 1000m                     | 800m                      | 600m                      | 400m                      | 200m                      |   |  |
| Section Times          | 1:19.70 [12]<br>(0:08.68) | 1:11.02 [16]<br>(0:11.79) | 0:59.23 [15]<br>(0:11.72) | 0:47.51 [15]<br>(0:11.73) | 0:35.78 [15]<br>(0:11.82) | 0:23.96 [14]<br>(0:11.57) | 0:12.39 [16]<br>(0:12.39) |   |  |
| Average Speed [km/h]   | 41.3                      | 61.1                      | 61.8                      | 61.5                      | 60.8                      | 62.4                      | 58.0                      |   |  |
| Top Speed [km/h]       | 60.6                      | 63.0                      | 63.4                      | 63.7                      | 62.6                      | 63.4                      | 60.1                      |   |  |
| Avg. Dist. to Rail [m] | 4.5                       | 2.0                       | 1.4                       | 0.5                       | 0.4                       | 2.0                       | 1.2                       |   |  |
| Avg. Stride Freq. [Hz] | 2.1                       | 2.4                       | 2.4                       | 2.3                       | 2.3                       | 2.3                       | 2.3                       |   |  |
| Avg. Stride Length [m] | 5.5                       | 7.2                       | 7.3                       | 7.3                       | 7.3                       | 7.4                       | 7.0                       |   |  |