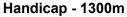

Race 6: PALM LAKE RESORT PELICAN WATERS BENCHMARK 55 Handicap - 1300m

07 November 2023 - 17:00

Track Rating: Soft 7, Weather: Fine, Rail Position: +5m Entire

| Section                | Overall                  | 1200m                    | 1000m                    | 800m                     | 600m                     | 400m                     | 200m                     |
|------------------------|--------------------------|--------------------------|--------------------------|--------------------------|--------------------------|--------------------------|--------------------------|
| Section Times          | 1:18.78 [2]<br>(0:07.99) | 1:10.79 [2]<br>(0:11.34) | 0:59.45 [3]<br>(0:11.48) | 0:47.97 [2]<br>(0:11.98) | 0:35.99 [3]<br>(0:12.18) | 0:23.81 [2]<br>(0:11.52) | 0:12.29 [1]<br>(0:12.29) |
| Average Speed [km/h]   | 44.9                     | 63.7                     | 62.8                     | 60.4                     | 59.1                     | 62.4                     | 58.7                     |
| Top Speed [km/h]       | 62.5                     | 65.1                     | 64.2                     | 61.3                     | 60.9                     | 63.7                     | 62.2                     |
| Avg. Dist. to Rail [m] | 6.0                      | 2.7                      | 1.5                      | 0.8                      | 0.3                      | 1.7                      | 2.7                      |
| Avg. Stride Freq. [Hz] | 2.3                      | 2.4                      | 2.3                      | 2.3                      | 2.3                      | 2.4                      | 2.4                      |
| Avg. Stride Length [m] | 5.5                      | 7.3                      | 7.5                      | 7.3                      | 7.1                      | 7.2                      | 6.9                      |