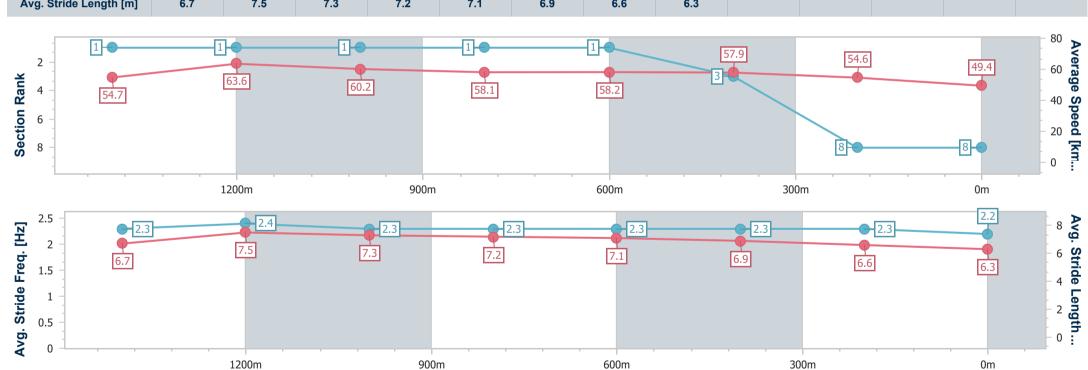

# Horse/Jockey Name Final Rank Fastest Section Time (Section) Top Speed [km/h] (Section) Race State Roth Sayallofus 8 0:11.31 (1400m) 67.1 (Overall) Finished

### Race 1: COLENSO JOINERY QTIS Three-Year-Old Maiden Handicap - 1680m

17 November 2023 - 12:22

Track Rating: Good 4, Weather: Fine, Rail Position: +4.0m Entire Course

| Section                | Overall                  | 1400m                    | 1200m                    | 1000m                    | 800m                     | 600m                     | 400m                     | 200m                     |  |  |
|------------------------|--------------------------|--------------------------|--------------------------|--------------------------|--------------------------|--------------------------|--------------------------|--------------------------|--|--|
| Section Times          | 1:46.95 [8]<br>(0:18.41) | 1:28.54 [1]<br>(0:11.31) | 1:17.23 [1]<br>(0:12.02) | 1:05.21 [1]<br>(0:12.43) | 0:52.78 [1]<br>(0:12.45) | 0:40.33 [1]<br>(0:12.50) | 0:27.83 [3]<br>(0:13.28) | 0:14.55 [8]<br>(0:14.55) |  |  |
| Average Speed [km/h]   | 54.7                     | 63.6                     | 60.2                     | 58.1                     | 58.2                     | 57.9                     | 54.6                     | 49.4                     |  |  |
| Top Speed [km/h]       | 67.1                     | 65.3                     | 61.5                     | 58.5                     | 58.6                     | 59.0                     | 56.6                     | 52.5                     |  |  |
| Avg. Dist. to Rail [m] | 2.0                      | 0.8                      | 1.4                      | 1.0                      | 2.0                      | 1.7                      | 1.8                      | 1.6                      |  |  |
| Avg. Stride Freq. [Hz] | 2.3                      | 2.4                      | 2.3                      | 2.3                      | 2.3                      | 2.3                      | 2.3                      | 2.2                      |  |  |
| Avg. Stride Length [m] | 6.7                      | 7.5                      | 7.3                      | 7.2                      | 7.1                      | 6.9                      | 6.6                      | 6.3                      |  |  |

Report Created: Fri 17 November 2023 19:32 GMT+10

Page 10/10

[] Ranking at each section and finish .:-..- No data available at this section

-:--.- No data available at the NA No data available