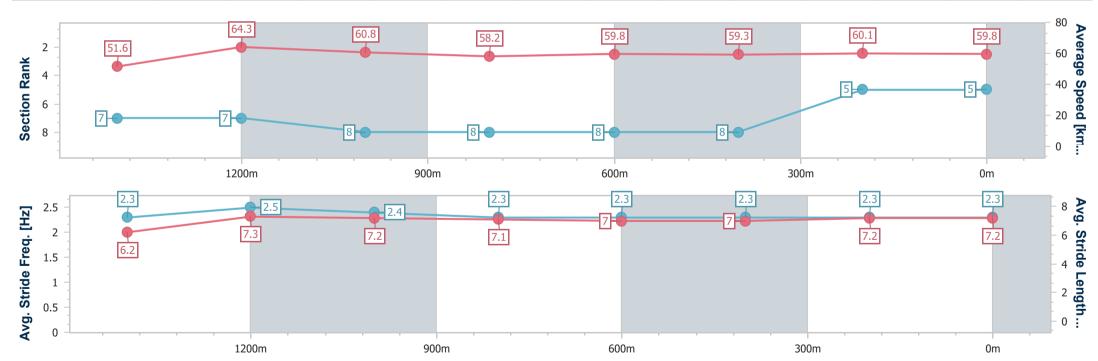

# Horse/Jockey Name Final Rank Fastest Section Time (Section) Top Speed [km/h] (Section) Race State Delarenta 3 0:11.45 (1400m) Finished

### Race 1: COLENSO JOINERY QTIS Three-Year-Old Maiden Handicap - 1680m

17 November 2023 - 12:22

Track Rating: Good 4, Weather: Fine, Rail Position: +4.0m Entire Course

| Section              | Overall                 | 1400m | 1200m                    | 1000m                    | 800m                     | 600m                     | 400m                     | 200m                     |
|----------------------|-------------------------|-------|--------------------------|--------------------------|--------------------------|--------------------------|--------------------------|--------------------------|
|                      |                         |       |                          |                          |                          |                          |                          |                          |
| Section Times        | 1:43.74 [3<br>(0:18.74) |       | 1:13.55 [5]<br>(0:12.02) | 1:01.53 [5]<br>(0:12.37) | 0:49.16 [5]<br>(0:12.32) | 0:36.84 [4]<br>(0:12.42) | 0:24.42 [5]<br>(0:12.40) | 0:12.02 [3]<br>(0:12.02) |
| Average Speed [km    | /h] 53.8                | 62.7  | 60.1                     | 58.4                     | 58.7                     | 58.4                     | 58.5                     | 59.8                     |
| Top Speed [km/h      | 65.6                    | 64.6  | 61.9                     | 59.3                     | 59.6                     | 59.3                     | 58.8                     | 60.2                     |
| Avg. Dist. to Rail [ | m] 1.2                  | 0.5   | 1.0                      | 0.6                      | 1.6                      | 1.9                      | 1.9                      | 2.2                      |
| Avg. Stride Freq. [l | lz] 2.4                 | 2.5   | 2.4                      | 2.4                      | 2.4                      | 2.3                      | 2.3                      | 2.4                      |
| Avg. Stride Length   | [m] 6.2                 | 7.1   | 6.9                      | 6.9                      | 6.9                      | 6.9                      | 6.8                      | 6.8                      |

Report Created: Fri 17 November 2023 19:32 GMT+10

[] Ranking at each section and finish

-:--- No data available at this section