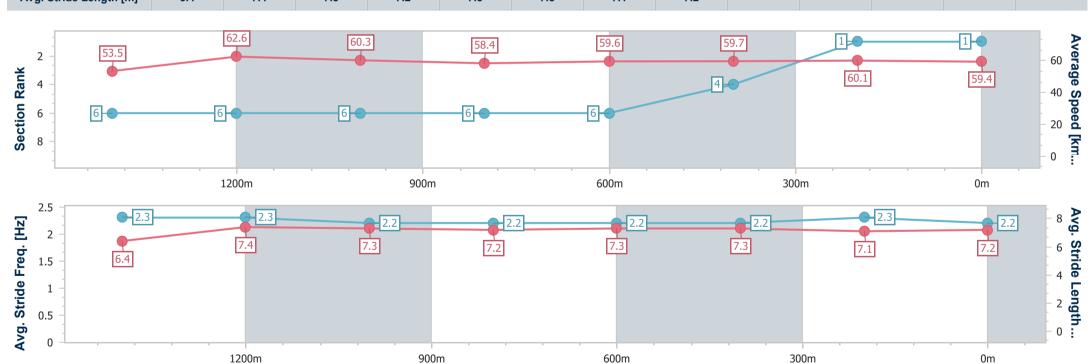

## Horse/Jockey Name Impending Rose Final Rank 1 Fastest Section Time (Section) 0:11.54 (1400m) Top Speed [km/h] (Section) 65.0 (1400m) Race State Finished

### Race 1: COLENSO JOINERY QTIS Three-Year-Old Maiden Handicap - 1680m

17 November 2023 - 12:22

Track Rating: Good 4, Weather: Fine, Rail Position: +4.0m Entire
Course

| Section                | Overall                  | 1400m                    | 1200m                    | 1000m                    | 800m                     | 600m                     | 400m                     | 200m                     |  |  |  |
|------------------------|--------------------------|--------------------------|--------------------------|--------------------------|--------------------------|--------------------------|--------------------------|--------------------------|--|--|--|
| Section Times          | 1:43.55 [1]<br>(0:18.85) | 1:24.70 [6]<br>(0:11.54) | 1:13.16 [6]<br>(0:12.08) | 1:01.08 [6]<br>(0:12.38) | 0:48.70 [6]<br>(0:12.22) | 0:36.48 [6]<br>(0:12.21) | 0:24.27 [4]<br>(0:12.15) | 0:12.12 [1]<br>(0:12.12) |  |  |  |
| Average Speed [km/h]   | 53.5                     | 62.6                     | 60.3                     | 58.4                     | 59.6                     | 59.7                     | 60.1                     | 59.4                     |  |  |  |
| Top Speed [km/h]       | 64.6                     | 65.0                     | 61.7                     | 59.1                     | 60.5                     | 60.5                     | 60.6                     | 60.5                     |  |  |  |
| Avg. Dist. to Rail [m] | 3.0                      | 1.0                      | 2.5                      | 2.0                      | 3.2                      | 3.4                      | 3.2                      | 1.6                      |  |  |  |
| Avg. Stride Freq. [Hz] | 2.3                      | 2.3                      | 2.2                      | 2.2                      | 2.2                      | 2.2                      | 2.3                      | 2.2                      |  |  |  |
| Avg. Stride Length [m] | 6.4                      | 7.4                      | 7.3                      | 7.2                      | 7.3                      | 7.3                      | 7.1                      | 7.2                      |  |  |  |