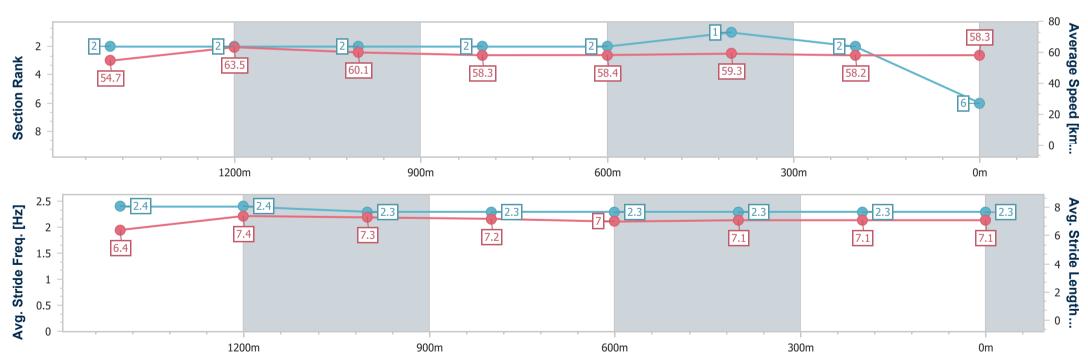

# Horse/Jockey Name Charpat Final Rank 6 Fastest Section Time (Section) Top Speed [km/h] (Section) Race State Charpat 6 Charpat Final Rank Final Rank Finished

### Race 1: COLENSO JOINERY QTIS Three-Year-Old Maiden Handicap - 1680m

17 November 2023 - 12:22

Track Rating: Good 4, Weather: Fine, Rail Position: +4.0m Entire Course

| Section                | Overall                  | 1400m                    | 1200m                    | 1000m                    | 800m                     | 600m                     | 400m                     | 200m                     |  |  |  |
|------------------------|--------------------------|--------------------------|--------------------------|--------------------------|--------------------------|--------------------------|--------------------------|--------------------------|--|--|--|
| Section Times          | 1:43.83 [6]<br>(0:18.46) | 1:25.37 [2]<br>(0:11.40) | 1:13.97 [2]<br>(0:12.10) | 1:01.87 [2]<br>(0:12.38) | 0:49.49 [2]<br>(0:12.46) | 0:37.03 [2]<br>(0:12.23) | 0:24.80 [1]<br>(0:12.49) | 0:12.31 [2]<br>(0:12.31) |  |  |  |
| Average Speed [km/h]   | 54.7                     | 63.5                     | 60.1                     | 58.3                     | 58.4                     | 59.3                     | 58.2                     | 58.3                     |  |  |  |
| Top Speed [km/h]       | 66.2                     | 66.1                     | 61.5                     | 58.7                     | 58.9                     | 60.0                     | 59.5                     | 59.4                     |  |  |  |
| Avg. Dist. to Rail [m] | 5.5                      | 1.3                      | 2.3                      | 1.7                      | 2.6                      | 2.6                      | 1.7                      | 0.3                      |  |  |  |
| Avg. Stride Freq. [Hz] | 2.4                      | 2.4                      | 2.3                      | 2.3                      | 2.3                      | 2.3                      | 2.3                      | 2.3                      |  |  |  |
| Avg. Stride Length [m] | 6.4                      | 7.4                      | 7.3                      | 7.2                      | 7.0                      | 7.1                      | 7.1                      | 7.1                      |  |  |  |

Report Created: Fri 17 November 2023 19:32 GMT+10

[] Ranking at each section and finish

-:--- No data available at this section

NA No data available

Page 8/10