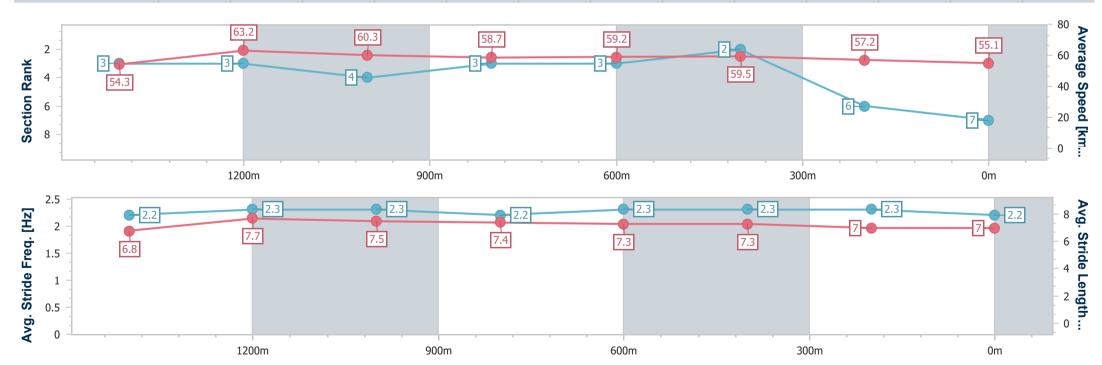

# Horse/Jockey Name Magic In Paris Final Rank 7 Fastest Section Time (Section) 0:11.49 (1400m) Top Speed [km/h] (Section) 65.5 (1400m) Race State Finished

#### **Ipswich QLD Professional**

Race 1: COLENSO JOINERY QTIS Three-Year-Old Maiden Handicap - 1680m

17 November 2023 - 12:22

Track Rating: Good 4, Weather: Fine, Rail Position: +4.0m Entire
Course

| Section                | Overall                  | 1400m                    | 1200m                    | 1000m                    | 800m                     | 600m                     | 400m                     | 200m                     |  |
|------------------------|--------------------------|--------------------------|--------------------------|--------------------------|--------------------------|--------------------------|--------------------------|--------------------------|--|
| Section Times          | 1:44.88 [7]<br>(0:18.59) | 1:26.29 [3]<br>(0:11.49) | 1:14.80 [3]<br>(0:12.09) | 1:02.71 [4]<br>(0:12.37) | 0:50.34 [3]<br>(0:12.32) | 0:38.02 [3]<br>(0:12.23) | 0:25.79 [2]<br>(0:12.75) | 0:13.04 [6]<br>(0:13.04) |  |
| Average Speed [km/h]   | 54.3                     | 63.2                     | 60.3                     | 58.7                     | 59.2                     | 59.5                     | 57.2                     | 55.1                     |  |
| Top Speed [km/h]       | 65.5                     | 65.5                     | 61.9                     | 59.8                     | 60.0                     | 60.1                     | 58.8                     | 56.0                     |  |
| Avg. Dist. to Rail [m] | 6.1                      | 2.2                      | 3.2                      | 2.8                      | 3.3                      | 3.4                      | 3.3                      | 2.9                      |  |
| Avg. Stride Freq. [Hz] | 2.2                      | 2.3                      | 2.3                      | 2.2                      | 2.3                      | 2.3                      | 2.3                      | 2.2                      |  |
| Avg. Stride Length [m] | 6.8                      | 7.7                      | 7.5                      | 7.4                      | 7.3                      | 7.3                      | 7.0                      | 7.0                      |  |

Report Created: Fri 17 November 2023 19:32 GMT+10

[] Ranking at each section and finish

-:--- No data available at this section

NA No data available

Page 9/10