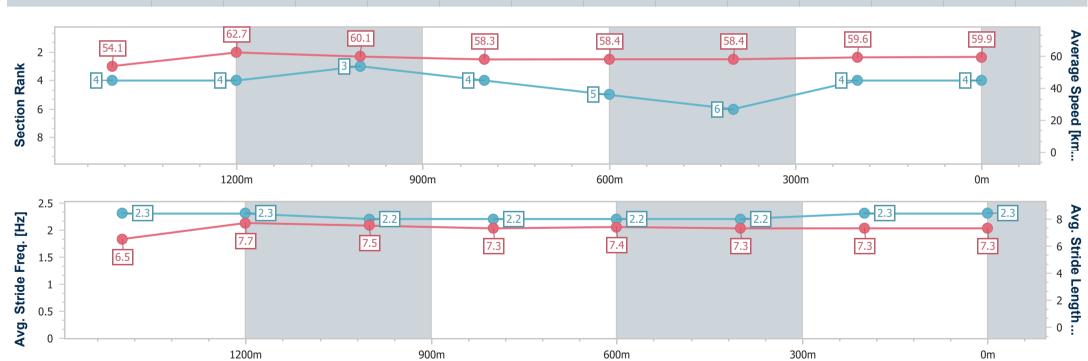

# Horse/Jockey Name Final Rank Fastest Section Time (Section) Top Speed [km/h] (Section) Race State Delarenta 3 0:11.45 (1400m) Finished

### Race 1: COLENSO JOINERY QTIS Three-Year-Old Maiden Handicap - 1680m

17 November 2023 - 12:22

Track Rating: Good 4, Weather: Fine, Rail Position: +4.0m Entire Course

| Section              | Overall                 | 1400m | 1200m                    | 1000m                    | 800m                     | 600m                     | 400m                     | 200m                     |
|----------------------|-------------------------|-------|--------------------------|--------------------------|--------------------------|--------------------------|--------------------------|--------------------------|
|                      |                         |       |                          |                          |                          |                          |                          |                          |
| Section Times        | 1:43.74 [3<br>(0:18.74) |       | 1:13.55 [5]<br>(0:12.02) | 1:01.53 [5]<br>(0:12.37) | 0:49.16 [5]<br>(0:12.32) | 0:36.84 [4]<br>(0:12.42) | 0:24.42 [5]<br>(0:12.40) | 0:12.02 [3]<br>(0:12.02) |
| Average Speed [km    | /h] 53.8                | 62.7  | 60.1                     | 58.4                     | 58.7                     | 58.4                     | 58.5                     | 59.8                     |
| Top Speed [km/h      | 65.6                    | 64.6  | 61.9                     | 59.3                     | 59.6                     | 59.3                     | 58.8                     | 60.2                     |
| Avg. Dist. to Rail [ | m] 1.2                  | 0.5   | 1.0                      | 0.6                      | 1.6                      | 1.9                      | 1.9                      | 2.2                      |
| Avg. Stride Freq. [l | lz] 2.4                 | 2.5   | 2.4                      | 2.4                      | 2.4                      | 2.3                      | 2.3                      | 2.4                      |
| Avg. Stride Length   | [m] 6.2                 | 7.1   | 6.9                      | 6.9                      | 6.9                      | 6.9                      | 6.8                      | 6.8                      |