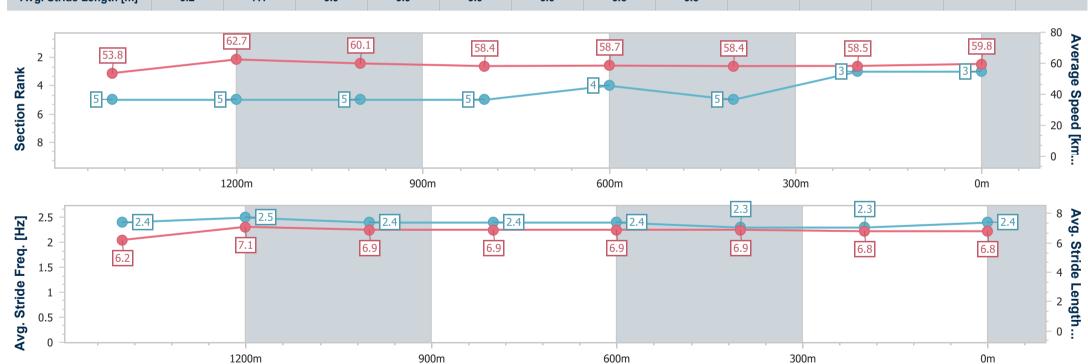

## Horse/Jockey Name Pariah On Fire Final Rank 4 Fastest Section Time (Section) 0:11.45 (1400m) Top Speed [km/h] (Section) 64.8 (Overall) Race State Finished

### Race 1: COLENSO JOINERY QTIS Three-Year-Old Maiden Handicap - 1680m

17 November 2023 - 12:22

Track Rating: Good 4, Weather: Fine, Rail Position: +4.0m Entire
Course

| Section                | Overall                  | 1400m                    | 1200m                    | 1000m                    | 800m                     | 600m                     | 400m                     | 200m                     |  |  |  |
|------------------------|--------------------------|--------------------------|--------------------------|--------------------------|--------------------------|--------------------------|--------------------------|--------------------------|--|--|--|
| Section Times          | 1:43.74 [4]<br>(0:18.64) | 1:25.10 [4]<br>(0:11.45) | 1:13.65 [4]<br>(0:12.08) | 1:01.57 [3]<br>(0:12.41) | 0:49.16 [4]<br>(0:12.46) | 0:36.70 [5]<br>(0:12.46) | 0:24.24 [6]<br>(0:12.24) | 0:12.00 [4]<br>(0:12.00) |  |  |  |
| Average Speed [km/h]   | 54.1                     | 62.7                     | 60.1                     | 58.3                     | 58.4                     | 58.4                     | 59.6                     | 59.9                     |  |  |  |
| Top Speed [km/h]       | 64.8                     | 64.5                     | 62.1                     | 58.7                     | 59.7                     | 59.5                     | 60.9                     | 60.5                     |  |  |  |
| Avg. Dist. to Rail [m] | 2.5                      | 0.7                      | 2.1                      | 1.9                      | 2.8                      | 2.9                      | 3.9                      | 5.4                      |  |  |  |
| Avg. Stride Freq. [Hz] | 2.3                      | 2.3                      | 2.2                      | 2.2                      | 2.2                      | 2.2                      | 2.3                      | 2.3                      |  |  |  |
| Avg. Stride Length [m] | 6.5                      | 7.7                      | 7.5                      | 7.3                      | 7.4                      | 7.3                      | 7.3                      | 7.3                      |  |  |  |