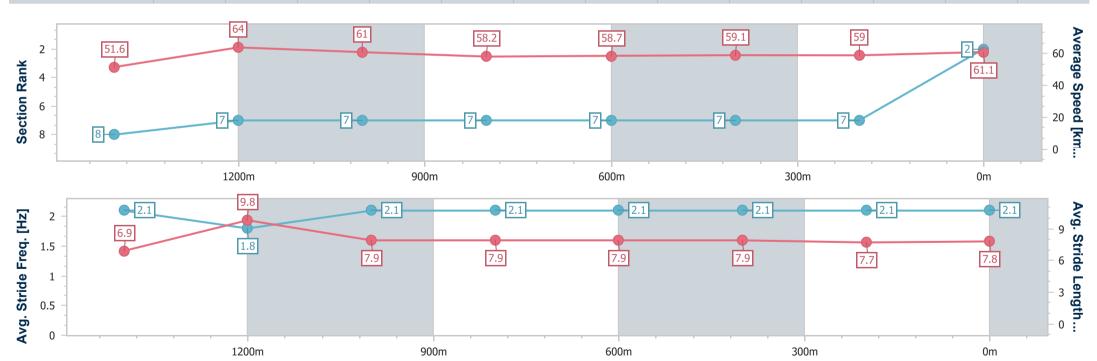

# Horse/Jockey Name The Garf Final Rank 2 Fastest Section Time (Section) Top Speed [km/h] (Section) Race State The Garf 0:11.22 (1400m) Finished

### Race 1: COLENSO JOINERY QTIS Three-Year-Old Maiden Handicap - 1680m

17 November 2023 - 12:22

Track Rating: Good 4, Weather: Fine, Rail Position: +4.0m Entire Course

| Section                | Overall                  | 1400m                    | 1200m                    | 1000m                    | 800m                     | 600m                     | 400m                     | 200m                     |  |  |  |
|------------------------|--------------------------|--------------------------|--------------------------|--------------------------|--------------------------|--------------------------|--------------------------|--------------------------|--|--|--|
| Section Times          | 1:43.63 [2]<br>(0:19.56) | 1:24.07 [8]<br>(0:11.22) | 1:12.85 [7]<br>(0:11.87) | 1:00.98 [7]<br>(0:12.36) | 0:48.62 [7]<br>(0:12.30) | 0:36.32 [7]<br>(0:12.22) | 0:24.10 [7]<br>(0:12.33) | 0:11.77 [7]<br>(0:11.77) |  |  |  |
| Average Speed [km/h]   | 51.6                     | 64.0                     | 61.0                     | 58.2                     | 58.7                     | 59.1                     | 59.0                     | 61.1                     |  |  |  |
| Top Speed [km/h]       | 65.4                     | 65.4                     | 62.7                     | 59.8                     | 59.9                     | 60.3                     | 61.6                     | 61.8                     |  |  |  |
| Avg. Dist. to Rail [m] | 3.0                      | 0.6                      | 1.1                      | 0.6                      | 1.1                      | 1.2                      | 2.8                      | 3.6                      |  |  |  |
| Avg. Stride Freq. [Hz] | 2.1                      | 1.8                      | 2.1                      | 2.1                      | 2.1                      | 2.1                      | 2.1                      | 2.1                      |  |  |  |
| Avg. Stride Length [m] | 6.9                      | 9.8                      | 7.9                      | 7.9                      | 7.9                      | 7.9                      | 7.7                      | 7.8                      |  |  |  |