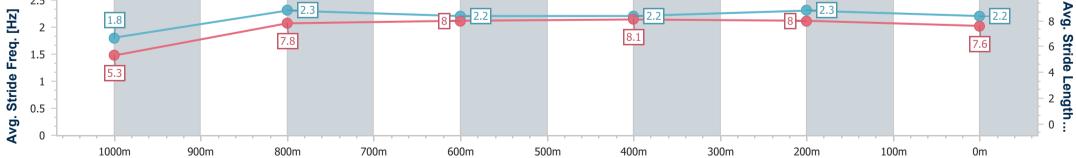

| Section                | Overall                  | 1000m                    | 800m                     | 600m                     | 400m                     | 200m                     |  |  |  |  |
|------------------------|--------------------------|--------------------------|--------------------------|--------------------------|--------------------------|--------------------------|--|--|--|--|
| Section Times          | 1:01.86 [3]<br>(0:05.15) | 0:56.71 [2]<br>(0:11.36) | 0:45.35 [2]<br>(0:11.50) | 0:33.85 [2]<br>(0:11.23) | 0:22.62 [2]<br>(0:10.94) | 0:11.68 [2]<br>(0:11.68) |  |  |  |  |
| Average Speed [km/h]   | 35.0                     | 63.5                     | 62.6                     | 64.0                     | 65.8                     | 61.6                     |  |  |  |  |
| Top Speed [km/h]       | 56.7                     | 65.3                     | 63.5                     | 65.1                     | 67.1                     | 65.4                     |  |  |  |  |
| Avg. Dist. to Rail [m] | 2.4                      | 0.8                      | 0.4                      | 0.5                      | 1.2                      | 2.4                      |  |  |  |  |
| Avg. Stride Freq. [Hz] | 1.8                      | 2.3                      | 2.2                      | 2.2                      | 2.3                      | 2.2                      |  |  |  |  |
| Avg. Stride Length [m] | 5.3                      | 7.8                      | 8.0                      | 8.1                      | 8.0                      | 7.6                      |  |  |  |  |