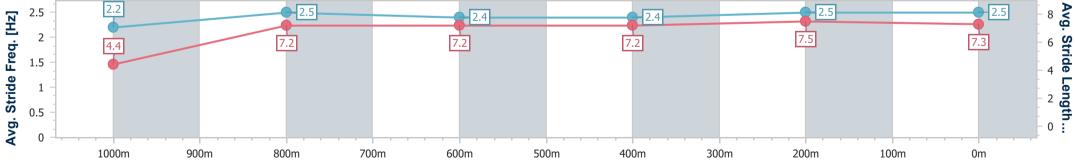

| Section                | Overall                  | 1000m                    | 800m                     | 600m                     | 400m                     | 200m                     |  |  |  |  |
|------------------------|--------------------------|--------------------------|--------------------------|--------------------------|--------------------------|--------------------------|--|--|--|--|
| Section Times          | 1:01.03 [1]<br>(0:05.08) | 0:55.95 [1]<br>(0:11.25) | 0:44.70 [1]<br>(0:11.36) | 0:33.34 [1]<br>(0:11.37) | 0:21.97 [1]<br>(0:10.75) | 0:11.22 [1]<br>(0:11.22) |  |  |  |  |
| Average Speed [km/h]   | 35.5                     | 64.0                     | 62.9                     | 62.9                     | 66.8                     | 64.3                     |  |  |  |  |
| Top Speed [km/h]       | 58.0                     | 65.7                     | 64.7                     | 64.7                     | 67.9                     | 67.1                     |  |  |  |  |
| Avg. Dist. to Rail [m] | 4.2                      | 1.7                      | 1.3                      | 1.0                      | 1.0                      | 1.2                      |  |  |  |  |
| Avg. Stride Freq. [Hz] | 2.2                      | 2.5                      | 2.4                      | 2.4                      | 2.5                      | 2.5                      |  |  |  |  |
| Avg. Stride Length [m] | 4.4                      | 7.2                      | 7.2                      | 7.2                      | 7.5                      | 7.3                      |  |  |  |  |