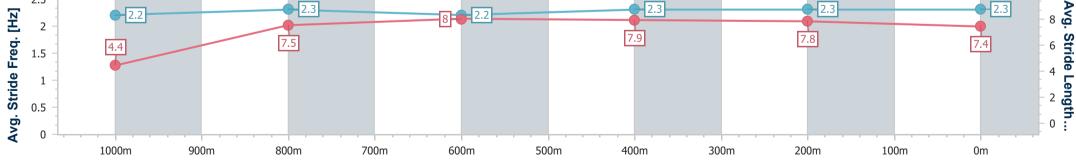

Doomben QLD Professional

Race 2: ROAD TO MAGIC MILLIONS ON SALE NOW Class 1 Plate - 1050m 22 November 2023 - 14:28

Track Rating: Heavy 9, Weather: Overcast, Rail Position: +10m Entire Course

| Section                | Overall                  | 1000m                    | 800m                     | 600m                     | 400m                     | 200m                     |  |  |  |  |
|------------------------|--------------------------|--------------------------|--------------------------|--------------------------|--------------------------|--------------------------|--|--|--|--|
| Section Times          | 1:02.20 [5]<br>(0:05.24) | 0:56.96 [3]<br>(0:11.54) | 0:45.42 [3]<br>(0:11.37) | 0:34.05 [3]<br>(0:11.22) | 0:22.83 [3]<br>(0:11.02) | 0:11.81 [4]<br>(0:11.81) |  |  |  |  |
| Average Speed [km/h]   | 34.4                     | 62.6                     | 63.1                     | 64.6                     | 65.3                     | 60.9                     |  |  |  |  |
| Top Speed [km/h]       | 55.8                     | 64.1                     | 64.2                     | 66.0                     | 66.4                     | 63.0                     |  |  |  |  |
| Avg. Dist. to Rail [m] | 4.0                      | 1.8                      | 0.4                      | 0.8                      | 2.6                      | 2.6                      |  |  |  |  |
| Avg. Stride Freq. [Hz] | 2.2                      | 2.3                      | 2.2                      | 2.3                      | 2.3                      | 2.3                      |  |  |  |  |
| Avg. Stride Length [m] | 4.4                      | 7.5                      | 8.0                      | 7.9                      | 7.8                      | 7.4                      |  |  |  |  |