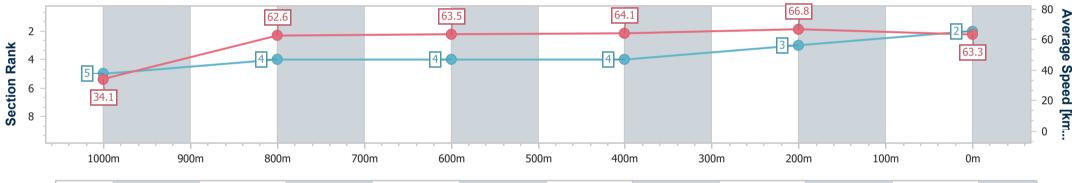

Doomben QLD Professional

Race 2: ROAD TO MAGIC MILLIONS ON SALE NOW Class 1 Plate - 1050m 22 November 2023 - 14:28

Track Rating: Heavy 9, Weather: Overcast, Rail Position: +10m Entire Course

| Section                | Overall                  | 1000m                    | 800m                     | 600m                     | 400m                     | 200m                     |  |  |  |  |
|------------------------|--------------------------|--------------------------|--------------------------|--------------------------|--------------------------|--------------------------|--|--|--|--|
| Section Times          | 1:01.55 [2]<br>(0:05.37) | 0:56.18 [5]<br>(0:11.47) | 0:44.71 [4]<br>(0:11.34) | 0:33.37 [4]<br>(0:11.22) | 0:22.15 [4]<br>(0:10.78) | 0:11.37 [3]<br>(0:11.37) |  |  |  |  |
| Average Speed [km/h]   | 34.1                     | 62.6                     | 63.5                     | 64.1                     | 66.8                     | 63.3                     |  |  |  |  |
| Top Speed [km/h]       | 57.0                     | 65.1                     | 64.9                     | 65.5                     | 68.1                     | 66.5                     |  |  |  |  |
| Avg. Dist. to Rail [m] | 1.9                      | 0.6                      | 0.2                      | 0.4                      | 0.3                      | 0.5                      |  |  |  |  |
| Avg. Stride Freq. [Hz] | 2.0                      | 2.4                      | 2.3                      | 2.4                      | 2.4                      | 2.4                      |  |  |  |  |
| Avg. Stride Length [m] | 4.7                      | 7.4                      | 7.5                      | 7.5                      | 7.7                      | 7.5                      |  |  |  |  |