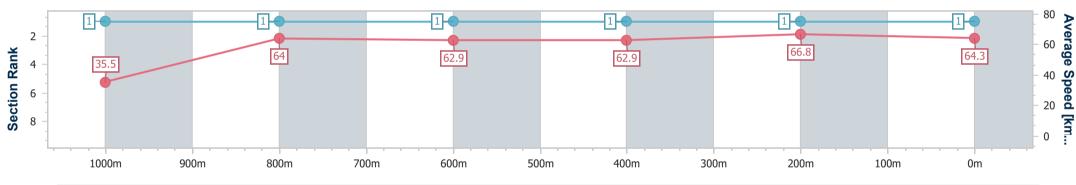

| Section                | Overall                  | 1000m                    | 800m                     | 600m                     | 400m                     | 200m                     |  |  |  |  |
|------------------------|--------------------------|--------------------------|--------------------------|--------------------------|--------------------------|--------------------------|--|--|--|--|
| Section Times          | 1:01.03 [1]<br>(0:05.08) | 0:55.95 [1]<br>(0:11.25) | 0:44.70 [1]<br>(0:11.36) | 0:33.34 [1]<br>(0:11.37) | 0:21.97 [1]<br>(0:10.75) | 0:11.22 [1]<br>(0:11.22) |  |  |  |  |
| Average Speed [km/h]   | 35.5                     | 64.0                     | 62.9                     | 62.9                     | 66.8                     | 64.3                     |  |  |  |  |
| Top Speed [km/h]       | 58.0                     | 65.7                     | 64.7                     | 64.7                     | 67.9                     | 67.1                     |  |  |  |  |
| Avg. Dist. to Rail [m] | 4.2                      | 1.7                      | 1.3                      | 1.0                      | 1.0                      | 1.2                      |  |  |  |  |
| Avg. Stride Freq. [Hz] | 2.2                      | 2.5                      | 2.4                      | 2.4                      | 2.5                      | 2.5                      |  |  |  |  |
| Avg. Stride Length [m] | 4.4                      | 7.2                      | 7.2                      | 7.2                      | 7.5                      | 7.3                      |  |  |  |  |