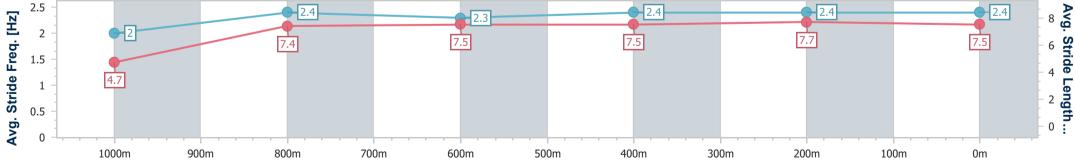

Doomben QLD Professional

Race 2: ROAD TO MAGIC MILLIONS ON SALE NOW Class 1 Plate - 1050m 22 November 2023 - 14:28

Track Rating: Heavy 9, Weather: Overcast, Rail Position: +10m Entire Course

| Section                | Overall                  | 1000m                    | 800m                     | 600m                     | 400m                     | 200m                     |  |  |  |  |
|------------------------|--------------------------|--------------------------|--------------------------|--------------------------|--------------------------|--------------------------|--|--|--|--|
| Section Times          | 1:01.55 [2]<br>(0:05.37) | 0:56.18 [5]<br>(0:11.47) | 0:44.71 [4]<br>(0:11.34) | 0:33.37 [4]<br>(0:11.22) | 0:22.15 [4]<br>(0:10.78) | 0:11.37 [3]<br>(0:11.37) |  |  |  |  |
| Average Speed [km/h]   | 34.1                     | 62.6                     | 63.5                     | 64.1                     | 66.8                     | 63.3                     |  |  |  |  |
| Top Speed [km/h]       | 57.0                     | 65.1                     | 64.9                     | 65.5                     | 68.1                     | 66.5                     |  |  |  |  |
| Avg. Dist. to Rail [m] | 1.9                      | 0.6                      | 0.2                      | 0.4                      | 0.3                      | 0.5                      |  |  |  |  |
| Avg. Stride Freq. [Hz] | 2.0                      | 2.4                      | 2.3                      | 2.4                      | 2.4                      | 2.4                      |  |  |  |  |
| Avg. Stride Length [m] | 4.7                      | 7.4                      | 7.5                      | 7.5                      | 7.7                      | 7.5                      |  |  |  |  |