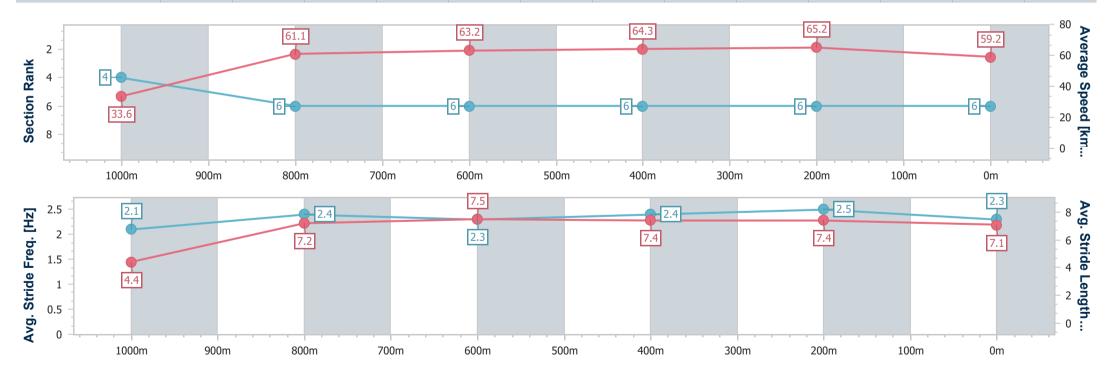

TAB

Race 2: ROAD TO MAGIC MILLIONS ON SALE NOW Class 1 Plate - 1050m 22 November 2023 - 14:28

data processed by

Page 7/7

TRIPLESDATA

Track Rating: Heavy 9, Weather: Overcast, Rail Position: +10m Entire Course

| Section                | Overall                  | 1000m                    | 800m                     | 600m                     | 400m                     | 200m                     |  |  |  |  |
|------------------------|--------------------------|--------------------------|--------------------------|--------------------------|--------------------------|--------------------------|--|--|--|--|
| Section Times          | 1:02.94 [6]<br>(0:05.37) | 0:57.57 [4]<br>(0:11.82) | 0:45.75 [6]<br>(0:11.38) | 0:34.37 [6]<br>(0:11.22) | 0:23.15 [6]<br>(0:11.00) | 0:12.15 [6]<br>(0:12.15) |  |  |  |  |
| Average Speed [km/h]   | 33.6                     | 61.1                     | 63.2                     | 64.3                     | 65.2                     | 59.2                     |  |  |  |  |
| Top Speed [km/h]       | 52.1                     | 64.7                     | 64.4                     | 65.5                     | 66.2                     | 63.6                     |  |  |  |  |
| Avg. Dist. to Rail [m] | 5.9                      | 1.5                      | 0.5                      | 0.5                      | 0.8                      | 0.6                      |  |  |  |  |
| Avg. Stride Freq. [Hz] | 2.1                      | 2.4                      | 2.3                      | 2.4                      | 2.5                      | 2.3                      |  |  |  |  |
| Avg. Stride Length [m] | 4.4                      | 7.2                      | 7.5                      | 7.4                      | 7.4                      | 7.1                      |  |  |  |  |