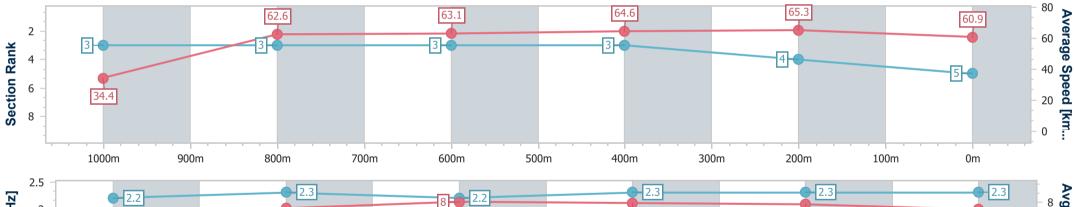

# Report Created: Wed 22 November 2023 14:43 GMT+10

[] Ranking at each section and finish

-:--- No data available at this section

**NA** No data available

Page 5/7

| Horse/Jockey Name              | Chaseton          |
|--------------------------------|-------------------|
| Final Rank                     | 5                 |
| Fastest Section Time (Section) | 0:05.24 (Overall) |
| Top Speed [km/h] (Section)     | 66.4 (400m)       |
| Race State                     | Finished          |

Doomben QLD Professional

Race 2: ROAD TO MAGIC MILLIONS ON SALE NOW Class 1 Plate - 1050m 22 November 2023 - 14:28

Track Rating: Heavy 9, Weather: Overcast, Rail Position: +10m Entire Course

| Section                | Overall                  | 1000m                    | 800m                     | 600m                     | 400m                     | 200m                     |  |  |  |  |
|------------------------|--------------------------|--------------------------|--------------------------|--------------------------|--------------------------|--------------------------|--|--|--|--|
| Section Times          | 1:02.20 [5]<br>(0:05.24) | 0:56.96 [3]<br>(0:11.54) | 0:45.42 [3]<br>(0:11.37) | 0:34.05 [3]<br>(0:11.22) | 0:22.83 [3]<br>(0:11.02) | 0:11.81 [4]<br>(0:11.81) |  |  |  |  |
| Average Speed [km/h]   | 34.4                     | 62.6                     | 63.1                     | 64.6                     | 65.3                     | 60.9                     |  |  |  |  |
| Top Speed [km/h]       | 55.8                     | 64.1                     | 64.2                     | 66.0                     | 66.4                     | 63.0                     |  |  |  |  |
| Avg. Dist. to Rail [m] | 4.0                      | 1.8                      | 0.4                      | 0.8                      | 2.6                      | 2.6                      |  |  |  |  |
| Avg. Stride Freq. [Hz] | 2.2                      | 2.3                      | 2.2                      | 2.3                      | 2.3                      | 2.3                      |  |  |  |  |
| Avg. Stride Length [m] | 4.4                      | 7.5                      | 8.0                      | 7.9                      | 7.8                      | 7.4                      |  |  |  |  |