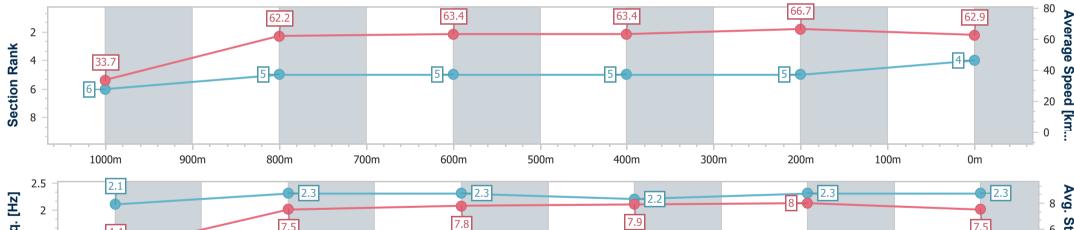

Doomben QLD Professional

Race 2: ROAD TO MAGIC MILLIONS ON SALE NOW Class 1 Plate - 1050m 22 November 2023 - 14:28

Track Rating: Heavy 9, Weather: Overcast, Rail Position: +10m Entire Course

| Section                | Overall                  | 1000m                    | 800m                     | 600m                     | 400m                     | 200m                     |  |  |  |  |
|------------------------|--------------------------|--------------------------|--------------------------|--------------------------|--------------------------|--------------------------|--|--|--|--|
| Section Times          | 1:01.88 [4]<br>(0:05.39) | 0:56.49 [6]<br>(0:11.62) | 0:44.87 [5]<br>(0:11.35) | 0:33.52 [5]<br>(0:11.30) | 0:22.22 [5]<br>(0:10.81) | 0:11.41 [5]<br>(0:11.41) |  |  |  |  |
| Average Speed [km/h]   | 33.7                     | 62.2                     | 63.4                     | 63.4                     | 66.7                     | 62.9                     |  |  |  |  |
| Top Speed [km/h]       | 53.6                     | 65.1                     | 65.1                     | 65.9                     | 67.2                     | 65.6                     |  |  |  |  |
| Avg. Dist. to Rail [m] | 7.2                      | 2.7                      | 0.3                      | 0.9                      | 1.0                      | 1.3                      |  |  |  |  |
| Avg. Stride Freq. [Hz] | 2.1                      | 2.3                      | 2.3                      | 2.2                      | 2.3                      | 2.3                      |  |  |  |  |
| Avg. Stride Length [m] | 4.4                      | 7.5                      | 7.8                      | 7.9                      | 8.0                      | 7.5                      |  |  |  |  |