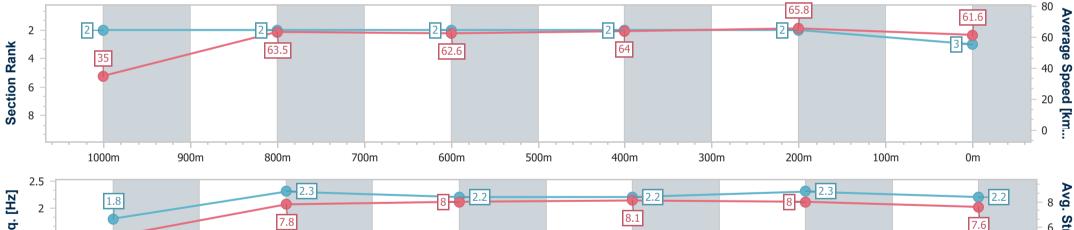

| Section                | Overall                  | 1000m                    | 800m                     | 600m                     | 400m                     | 200m                     |  |  |  |  |
|------------------------|--------------------------|--------------------------|--------------------------|--------------------------|--------------------------|--------------------------|--|--|--|--|
| Section Times          | 1:01.86 [3]<br>(0:05.15) | 0:56.71 [2]<br>(0:11.36) | 0:45.35 [2]<br>(0:11.50) | 0:33.85 [2]<br>(0:11.23) | 0:22.62 [2]<br>(0:10.94) | 0:11.68 [2]<br>(0:11.68) |  |  |  |  |
| Average Speed [km/h]   | 35.0                     | 63.5                     | 62.6                     | 64.0                     | 65.8                     | 61.6                     |  |  |  |  |
| Top Speed [km/h]       | 56.7                     | 65.3                     | 63.5                     | 65.1                     | 67.1                     | 65.4                     |  |  |  |  |
| Avg. Dist. to Rail [m] | 2.4                      | 0.8                      | 0.4                      | 0.5                      | 1.2                      | 2.4                      |  |  |  |  |
| Avg. Stride Freq. [Hz] | 1.8                      | 2.3                      | 2.2                      | 2.2                      | 2.3                      | 2.2                      |  |  |  |  |
| Avg. Stride Length [m] | 5.3                      | 7.8                      | 8.0                      | 8.1                      | 8.0                      | 7.6                      |  |  |  |  |