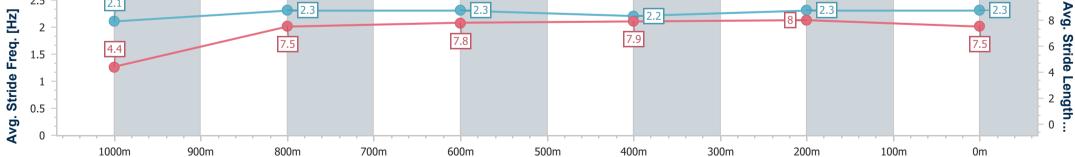

Doomben QLD Professional

Race 2: ROAD TO MAGIC MILLIONS ON SALE NOW Class 1 Plate - 1050m 22 November 2023 - 14:28

Track Rating: Heavy 9, Weather: Overcast, Rail Position: +10m Entire Course

| Section                | Overall                  | 1000m                    | 800m                     | 600m                     | 400m                     | 200m                     |  |  |  |  |
|------------------------|--------------------------|--------------------------|--------------------------|--------------------------|--------------------------|--------------------------|--|--|--|--|
| Section Times          | 1:01.88 [4]<br>(0:05.39) | 0:56.49 [6]<br>(0:11.62) | 0:44.87 [5]<br>(0:11.35) | 0:33.52 [5]<br>(0:11.30) | 0:22.22 [5]<br>(0:10.81) | 0:11.41 [5]<br>(0:11.41) |  |  |  |  |
| Average Speed [km/h]   | 33.7                     | 62.2                     | 63.4                     | 63.4                     | 66.7                     | 62.9                     |  |  |  |  |
| Top Speed [km/h]       | 53.6                     | 65.1                     | 65.1                     | 65.9                     | 67.2                     | 65.6                     |  |  |  |  |
| Avg. Dist. to Rail [m] | 7.2                      | 2.7                      | 0.3                      | 0.9                      | 1.0                      | 1.3                      |  |  |  |  |
| Avg. Stride Freq. [Hz] | 2.1                      | 2.3                      | 2.3                      | 2.2                      | 2.3                      | 2.3                      |  |  |  |  |
| Avg. Stride Length [m] | 4.4                      | 7.5                      | 7.8                      | 7.9                      | 8.0                      | 7.5                      |  |  |  |  |