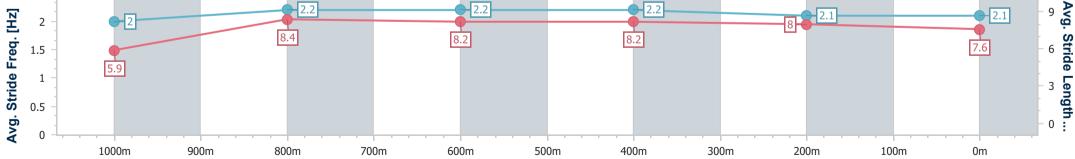

#### Report Created: Sat 25 November 2023 12:55 GMT+10

[] Ranking at each section and finish

-:--- No data available at this section

NA No data available

| Horse/Jockey Name              | Mishani Opal      |
|--------------------------------|-------------------|
| Final Rank                     | 4                 |
| Fastest Section Time (Section) | 0:09.04 (Overall) |
| Top Speed [km/h] (Section)     | 66.9 (1000m)      |
| Race State                     | Finished          |

Doomben QLD Professional

Race 2: SELECT FIRE SYSTEMS 2YO PLATE - 1110m

25 November 2023 - 12:38 Track Rating: Soft 6, Weather: Showers, Rail Position: +4m Entire Course
BRAISBANE
RACINGCLUB

| Section                | Overall                  | 1000m                    | 800m                     | 600m                     | 400m                     | 200m                     |  |
|------------------------|--------------------------|--------------------------|--------------------------|--------------------------|--------------------------|--------------------------|--|
| Section Times          | 1:06.64 [4]<br>(0:09.04) | 0:57.60 [5]<br>(0:10.95) | 0:46.65 [4]<br>(0:11.17) | 0:35.48 [4]<br>(0:11.32) | 0:24.16 [5]<br>(0:11.65) | 0:12.51 [5]<br>(0:12.51) |  |
| Average Speed [km/h]   | 43.7                     | 66.0                     | 64.8                     | 63.5                     | 61.7                     | 57.7                     |  |
| Top Speed [km/h]       | 63.7                     | 66.9                     | 65.6                     | 65.1                     | 62.3                     | 61.3                     |  |
| Avg. Dist. to Rail [m] | 4.8                      | 1.2                      | 0.6                      | 0.2                      | 1.1                      | 0.7                      |  |
| Avg. Stride Freq. [Hz] | 2.0                      | 2.2                      | 2.2                      | 2.2                      | 2.1                      | 2.1                      |  |
| Avg. Stride Length [m] | 5.9                      | 8.4                      | 8.2                      | 8.2                      | 8.0                      | 7.6                      |  |