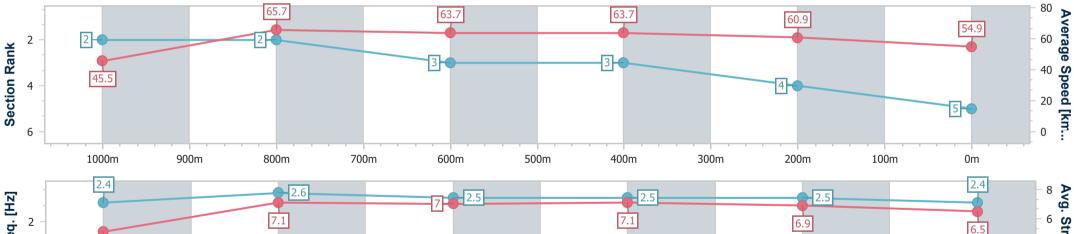

Race 2: SELECT FIRE SYSTEMS 2YO PLATE - 1110m 25 November 2023 - 12:38

data processed by

Page 6/6

TRIPLESDATA

25 November 2023 - 12:38 Track Rating: Soft 6, Weather: Showers, Rail Position: +4m Entire Course

| Section                | Overall                  | 1000m                    | 800m                     | 600m                     | 400m                     | 200m                     |  |
|------------------------|--------------------------|--------------------------|--------------------------|--------------------------|--------------------------|--------------------------|--|
| Section Times          | 1:07.09 [5]<br>(0:08.72) | 0:58.37 [2]<br>(0:10.96) | 0:47.41 [2]<br>(0:11.35) | 0:36.06 [3]<br>(0:11.16) | 0:24.90 [3]<br>(0:11.82) | 0:13.08 [4]<br>(0:13.08) |  |
| Average Speed [km/h]   | 45.5                     | 65.7                     | 63.7                     | 63.7                     | 60.9                     | 54.9                     |  |
| Top Speed [km/h]       | 64.4                     | 67.1                     | 65.0                     | 65.2                     | 62.3                     | 58.2                     |  |
| Avg. Dist. to Rail [m] | 4.0                      | 1.0                      | 0.2                      | 1.3                      | 1.3                      | 1.6                      |  |
| Avg. Stride Freq. [Hz] | 2.4                      | 2.6                      | 2.5                      | 2.5                      | 2.5                      | 2.4                      |  |
| Avg. Stride Length [m] | 5.1                      | 7.1                      | 7.0                      | 7.1                      | 6.9                      | 6.5                      |  |