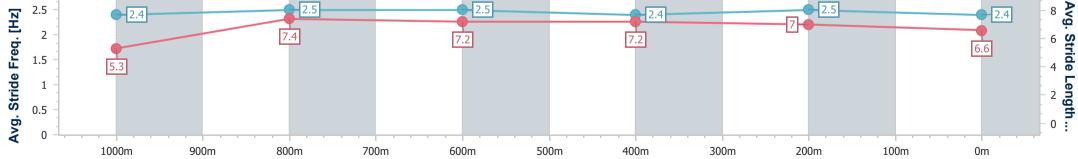

Race 2: SELECT FIRE SYSTEMS 2YO PLATE - 1110m

25 November 2023 - 12:38 Track Rating: Soft 6, Weather: Showers, Rail Position: +4m Entire Course

| Section                | Overall                  | 1000m                    | 800m                     | 600m                     | 400m                     | 200m                     |  |  |  |
|------------------------|--------------------------|--------------------------|--------------------------|--------------------------|--------------------------|--------------------------|--|--|--|
| Section Times          | 1:05.73 [2]<br>(0:08.57) | 0:57.16 [1]<br>(0:10.89) | 0:46.27 [1]<br>(0:11.04) | 0:35.23 [1]<br>(0:11.39) | 0:23.84 [1]<br>(0:11.41) | 0:12.43 [1]<br>(0:12.43) |  |  |  |
| Average Speed [km/h]   | 46.1                     | 66.0                     | 65.1                     | 62.6                     | 62.8                     | 57.9                     |  |  |  |
| Top Speed [km/h]       | 65.4                     | 67.9                     | 65.6                     | 64.1                     | 63.9                     | 62.5                     |  |  |  |
| Avg. Dist. to Rail [m] | 1.3                      | 0.7                      | 0.5                      | 1.5                      | 1.6                      | 0.6                      |  |  |  |
| Avg. Stride Freq. [Hz] | 2.4                      | 2.5                      | 2.5                      | 2.4                      | 2.5                      | 2.4                      |  |  |  |
| Avg. Stride Length [m] | 5.3                      | 7.4                      | 7.2                      | 7.2                      | 7.0                      | 6.6                      |  |  |  |