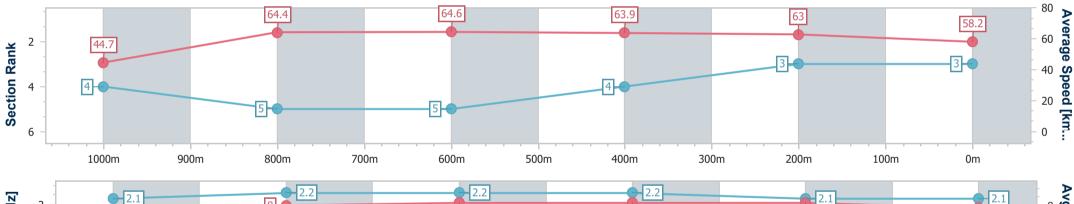

#### Report Created: Sat 25 November 2023 12:55 GMT+10

- [] Ranking at each section and finish
- -:--- No data available at this section
- NA No data available

Page 3/6

| Horse/Jockey Name              | Mishani Eclipse   |
|--------------------------------|-------------------|
| Final Rank                     | 3                 |
| Fastest Section Time (Section) | 0:08.86 (Overall) |
| Top Speed [km/h] (Section)     | 65.7 (800m)       |
| Race State                     | Finished          |
|                                |                   |

Race 2: SELECT FIRE SYSTEMS 2YO PLATE - 1110m 25 November 2023 - 12:38

data processed by

Page 4/6

TRIPLESDATA

25 November 2023 - 12:38 Track Rating: Soft 6, Weather: Showers, Rail Position: +4m Entire Course

| Section                | Overall                  | 1000m                    | 800m                     | 600m                     | 400m                     | 200m                     |  |
|------------------------|--------------------------|--------------------------|--------------------------|--------------------------|--------------------------|--------------------------|--|
| Section Times          | 1:06.06 [3]<br>(0:08.86) | 0:57.20 [4]<br>(0:11.17) | 0:46.03 [5]<br>(0:11.13) | 0:34.90 [5]<br>(0:11.18) | 0:23.72 [4]<br>(0:11.36) | 0:12.36 [3]<br>(0:12.36) |  |
| Average Speed [km/h]   | 44.7                     | 64.4                     | 64.6                     | 63.9                     | 63.0                     | 58.2                     |  |
| Top Speed [km/h]       | 63.2                     | 65.5                     | 65.7                     | 65.2                     | 64.2                     | 61.8                     |  |
| Avg. Dist. to Rail [m] | 1.3                      | 0.2                      | 0.4                      | 1.4                      | 1.4                      | 0.6                      |  |
| Avg. Stride Freq. [Hz] | 2.1                      | 2.2                      | 2.2                      | 2.2                      | 2.1                      | 2.1                      |  |
| Avg. Stride Length [m] | 6.0                      | 8.0                      | 8.2                      | 8.2                      | 8.2                      | 7.8                      |  |