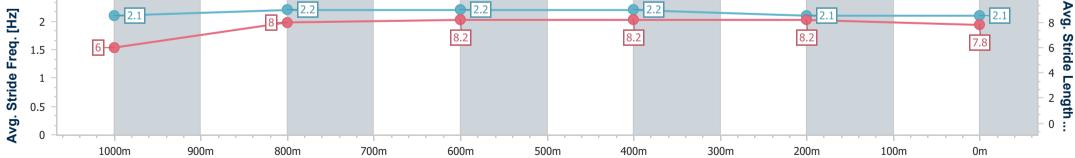

#### Report Created: Sat 25 November 2023 12:55 GMT+10

- [] Ranking at each section and finish
- -:--- No data available at this section
- NA No data available

Page 3/6

| Horse/Jockey Name              | Mishani Eclipse   |
|--------------------------------|-------------------|
| Final Rank                     | 3                 |
| Fastest Section Time (Section) | 0:08.86 (Overall) |
| Top Speed [km/h] (Section)     | 65.7 (800m)       |
| Race State                     | Finished          |
|                                |                   |

Race 2: SELECT FIRE SYSTEMS 2YO PLATE - 1110m 25 November 2023 - 12:38

data processed by

Page 4/6

TRIPLESDATA

25 November 2023 - 12:38 Track Rating: Soft 6, Weather: Showers, Rail Position: +4m Entire Course

| Section                | Overall                  | 1000m                    | 800m                     | 600m                     | 400m                     | 200m                     |  |
|------------------------|--------------------------|--------------------------|--------------------------|--------------------------|--------------------------|--------------------------|--|
| Section Times          | 1:06.06 [3]<br>(0:08.86) | 0:57.20 [4]<br>(0:11.17) | 0:46.03 [5]<br>(0:11.13) | 0:34.90 [5]<br>(0:11.18) | 0:23.72 [4]<br>(0:11.36) | 0:12.36 [3]<br>(0:12.36) |  |
| Average Speed [km/h]   | 44.7                     | 64.4                     | 64.6                     | 63.9                     | 63.0                     | 58.2                     |  |
| Top Speed [km/h]       | 63.2                     | 65.5                     | 65.7                     | 65.2                     | 64.2                     | 61.8                     |  |
| Avg. Dist. to Rail [m] | 1.3                      | 0.2                      | 0.4                      | 1.4                      | 1.4                      | 0.6                      |  |
| Avg. Stride Freq. [Hz] | 2.1                      | 2.2                      | 2.2                      | 2.2                      | 2.1                      | 2.1                      |  |
| Avg. Stride Length [m] | 6.0                      | 8.0                      | 8.2                      | 8.2                      | 8.2                      | 7.8                      |  |