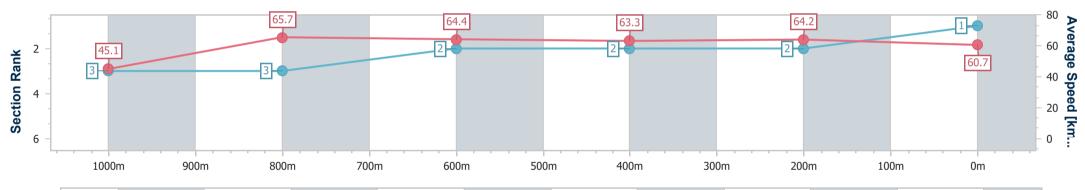

Race 2: SELECT FIRE SYSTEMS 2YO PLATE - 1110m 25 November 2023 - 12:38

25 November 2023 - 12:38 Track Rating: Soft 6, Weather: Showers, Rail Position: +4m Entire Course

| Section                | Overall                  | 1000m                    | 800m                     | 600m                     | 400m                     | 200m                     |  |
|------------------------|--------------------------|--------------------------|--------------------------|--------------------------|--------------------------|--------------------------|--|
| Section Times          | 1:05.22 [1]<br>(0:08.75) | 0:56.47 [3]<br>(0:10.96) | 0:45.51 [3]<br>(0:11.12) | 0:34.39 [2]<br>(0:11.32) | 0:23.07 [2]<br>(0:11.22) | 0:11.85 [2]<br>(0:11.85) |  |
| Average Speed [km/h]   | 45.1                     | 65.7                     | 64.4                     | 63.3                     | 64.2                     | 60.7                     |  |
| Top Speed [km/h]       | 65.4                     | 66.3                     | 65.9                     | 65.0                     | 65.2                     | 64.1                     |  |
| Avg. Dist. to Rail [m] | 2.3                      | 0.8                      | 0.8                      | 0.5                      | 0.6                      | 1.0                      |  |
| Avg. Stride Freq. [Hz] | 2.4                      | 2.4                      | 2.4                      | 2.4                      | 2.4                      | 2.3                      |  |
| Avg. Stride Length [m] | 5.1                      | 7.6                      | 7.5                      | 7.5                      | 7.5                      | 7.4                      |  |