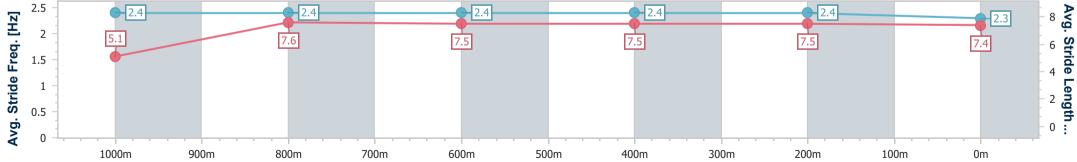

Race 2: SELECT FIRE SYSTEMS 2YO PLATE - 1110m 25 November 2023 - 12:38

25 November 2023 - 12:38 Track Rating: Soft 6, Weather: Showers, Rail Position: +4m Entire Course

| Section                | Overall                  | 1000m                    | 800m                     | 600m                     | 400m                     | 200m                     |  |
|------------------------|--------------------------|--------------------------|--------------------------|--------------------------|--------------------------|--------------------------|--|
| Section Times          | 1:05.22 [1]<br>(0:08.75) | 0:56.47 [3]<br>(0:10.96) | 0:45.51 [3]<br>(0:11.12) | 0:34.39 [2]<br>(0:11.32) | 0:23.07 [2]<br>(0:11.22) | 0:11.85 [2]<br>(0:11.85) |  |
| Average Speed [km/h]   | 45.1                     | 65.7                     | 64.4                     | 63.3                     | 64.2                     | 60.7                     |  |
| Top Speed [km/h]       | 65.4                     | 66.3                     | 65.9                     | 65.0                     | 65.2                     | 64.1                     |  |
| Avg. Dist. to Rail [m] | 2.3                      | 0.8                      | 0.8                      | 0.5                      | 0.6                      | 1.0                      |  |
| Avg. Stride Freq. [Hz] | 2.4                      | 2.4                      | 2.4                      | 2.4                      | 2.4                      | 2.3                      |  |
| Avg. Stride Length [m] | 5.1                      | 7.6                      | 7.5                      | 7.5                      | 7.5                      | 7.4                      |  |