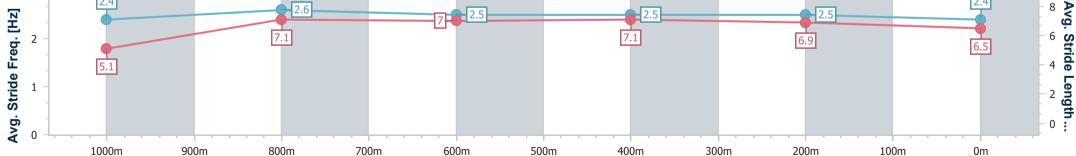

Race 2: SELECT FIRE SYSTEMS 2YO PLATE - 1110m 25 November 2023 - 12:38

data processed by

Page 6/6

TRIPLESDATA

25 November 2023 - 12:38 Track Rating: Soft 6, Weather: Showers, Rail Position: +4m Entire Course

| Section                | Overall                  | 1000m                    | 800m                     | 600m                     | 400m                     | 200m                     |  |
|------------------------|--------------------------|--------------------------|--------------------------|--------------------------|--------------------------|--------------------------|--|
| Section Times          | 1:07.09 [5]<br>(0:08.72) | 0:58.37 [2]<br>(0:10.96) | 0:47.41 [2]<br>(0:11.35) | 0:36.06 [3]<br>(0:11.16) | 0:24.90 [3]<br>(0:11.82) | 0:13.08 [4]<br>(0:13.08) |  |
| Average Speed [km/h]   | 45.5                     | 65.7                     | 63.7                     | 63.7                     | 60.9                     | 54.9                     |  |
| Top Speed [km/h]       | 64.4                     | 67.1                     | 65.0                     | 65.2                     | 62.3                     | 58.2                     |  |
| Avg. Dist. to Rail [m] | 4.0                      | 1.0                      | 0.2                      | 1.3                      | 1.3                      | 1.6                      |  |
| Avg. Stride Freq. [Hz] | 2.4                      | 2.6                      | 2.5                      | 2.5                      | 2.5                      | 2.4                      |  |
| Avg. Stride Length [m] | 5.1                      | 7.1                      | 7.0                      | 7.1                      | 6.9                      | 6.5                      |  |