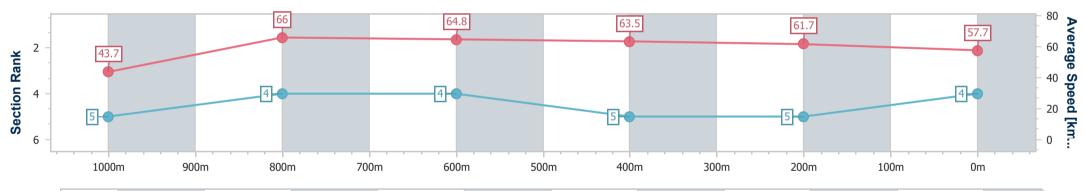

#### Report Created: Sat 25 November 2023 12:55 GMT+10

[] Ranking at each section and finish

-:--- No data available at this section

NA No data available

| Horse/Jockey Name              | Mishani Opal      |
|--------------------------------|-------------------|
| Final Rank                     | 4                 |
| Fastest Section Time (Section) | 0:09.04 (Overall) |
| Top Speed [km/h] (Section)     | 66.9 (1000m)      |
| Race State                     | Finished          |

Doomben QLD Professional

Race 2: SELECT FIRE SYSTEMS 2YO PLATE - 1110m

25 November 2023 - 12:38 Track Rating: Soft 6, Weather: Showers, Rail Position: +4m Entire Course
BRAISBANE
RACINGCLUB

| Section                | Overall                  | 1000m                    | 800m                     | 600m                     | 400m                     | 200m                     |  |
|------------------------|--------------------------|--------------------------|--------------------------|--------------------------|--------------------------|--------------------------|--|
| Section Times          | 1:06.64 [4]<br>(0:09.04) | 0:57.60 [5]<br>(0:10.95) | 0:46.65 [4]<br>(0:11.17) | 0:35.48 [4]<br>(0:11.32) | 0:24.16 [5]<br>(0:11.65) | 0:12.51 [5]<br>(0:12.51) |  |
| Average Speed [km/h]   | 43.7                     | 66.0                     | 64.8                     | 63.5                     | 61.7                     | 57.7                     |  |
| Top Speed [km/h]       | 63.7                     | 66.9                     | 65.6                     | 65.1                     | 62.3                     | 61.3                     |  |
| Avg. Dist. to Rail [m] | 4.8                      | 1.2                      | 0.6                      | 0.2                      | 1.1                      | 0.7                      |  |
| Avg. Stride Freq. [Hz] | 2.0                      | 2.2                      | 2.2                      | 2.2                      | 2.1                      | 2.1                      |  |
| Avg. Stride Length [m] | 5.9                      | 8.4                      | 8.2                      | 8.2                      | 8.0                      | 7.6                      |  |