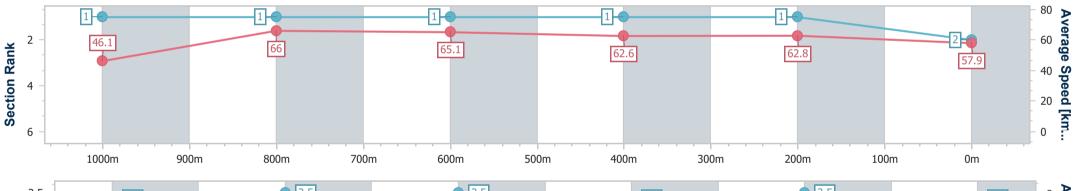

Race 2: SELECT FIRE SYSTEMS 2YO PLATE - 1110m

25 November 2023 - 12:38 Track Rating: Soft 6, Weather: Showers, Rail Position: +4m Entire Course

| Section                | Overall                  | 1000m                    | 800m                     | 600m                     | 400m                     | 200m                     |  |  |  |
|------------------------|--------------------------|--------------------------|--------------------------|--------------------------|--------------------------|--------------------------|--|--|--|
| Section Times          | 1:05.73 [2]<br>(0:08.57) | 0:57.16 [1]<br>(0:10.89) | 0:46.27 [1]<br>(0:11.04) | 0:35.23 [1]<br>(0:11.39) | 0:23.84 [1]<br>(0:11.41) | 0:12.43 [1]<br>(0:12.43) |  |  |  |
| Average Speed [km/h]   | 46.1                     | 66.0                     | 65.1                     | 62.6                     | 62.8                     | 57.9                     |  |  |  |
| Top Speed [km/h]       | 65.4                     | 67.9                     | 65.6                     | 64.1                     | 63.9                     | 62.5                     |  |  |  |
| Avg. Dist. to Rail [m] | 1.3                      | 0.7                      | 0.5                      | 1.5                      | 1.6                      | 0.6                      |  |  |  |
| Avg. Stride Freq. [Hz] | 2.4                      | 2.5                      | 2.5                      | 2.4                      | 2.5                      | 2.4                      |  |  |  |
| Avg. Stride Length [m] | 5.3                      | 7.4                      | 7.2                      | 7.2                      | 7.0                      | 6.6                      |  |  |  |