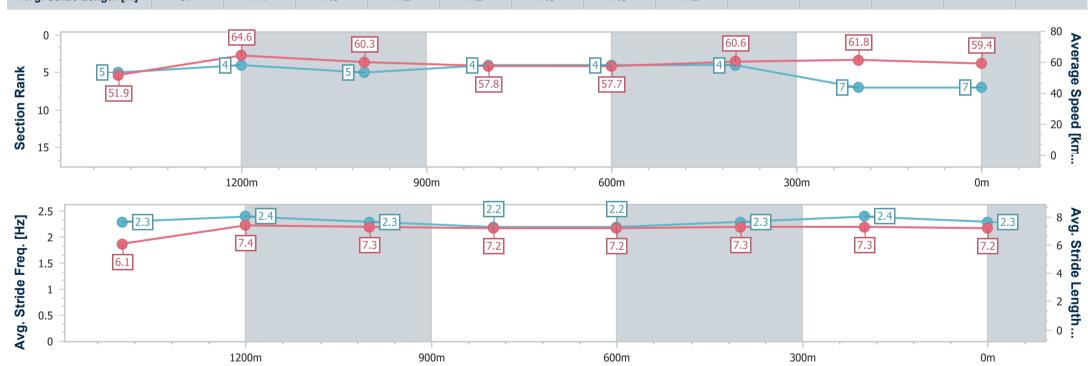

Race 6: THE CONSERVATORY AT TATTERSALL'S Class 3 Plate - 1615m

25 November 2023 - 15:12

BRISBANE

Track Rating: Soft 6, Weather: Showers, Rail Position: +4m Entire RACINGCLUB
Course

| Section                | Overall                  | 1400m                    | 1200m                    | 1000m                    | 800m                     | 600m                     | 400m                     | 200m                     |  |  |  |
|------------------------|--------------------------|--------------------------|--------------------------|--------------------------|--------------------------|--------------------------|--------------------------|--------------------------|--|--|--|
| Section Times          | 1:38.19 [1]<br>(0:15.21) | 1:22.98 [8]<br>(0:11.42) | 1:11.56 [7]<br>(0:11.91) | 0:59.65 [8]<br>(0:12.49) | 0:47.16 [8]<br>(0:12.41) | 0:34.75 [9]<br>(0:11.72) | 0:23.03 [7]<br>(0:11.19) | 0:11.84 [2]<br>(0:11.84) |  |  |  |
| Average Speed [km/h]   | 50.7                     | 62.3                     | 60.3                     | 57.6                     | 57.8                     | 61.3                     | 64.2                     | 60.8                     |  |  |  |
| Top Speed [km/h]       | 62.9                     | 63.5                     | 63.4                     | 59.3                     | 59.2                     | 63.4                     | 66.1                     | 63.5                     |  |  |  |
| Avg. Dist. to Rail [m] | 1.8                      | 1.8                      | 1.2                      | 0.7                      | 0.7                      | 0.9                      | 0.5                      | 1.5                      |  |  |  |
| Avg. Stride Freq. [Hz] | 2.2                      | 2.2                      | 2.2                      | 2.1                      | 2.1                      | 2.2                      | 2.3                      | 2.3                      |  |  |  |
| Avg. Stride Length [m] | 6.5                      | 7.8                      | 7.8                      | 7.6                      | 7.6                      | 7.7                      | 7.7                      | 7.4                      |  |  |  |