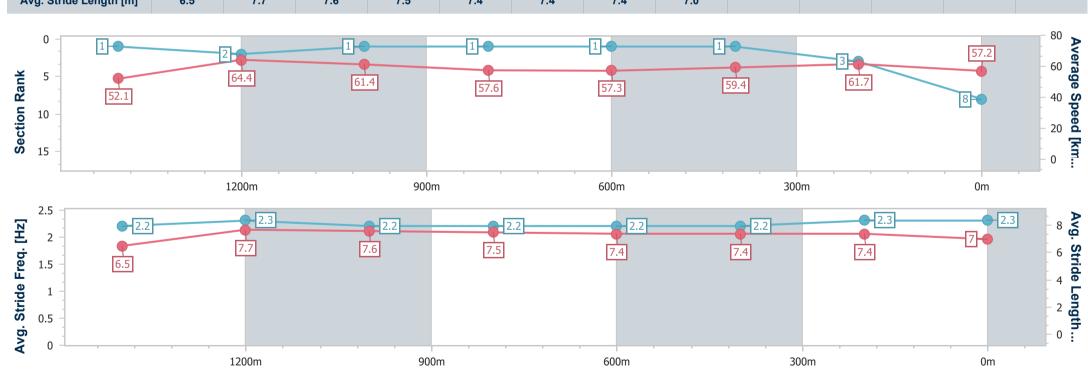

Race 6: THE CONSERVATORY AT TATTERSALL'S Class 3 Plate - 1615m

25 November 2023 - 15:12

BRISBANE

Track Rating: Soft 6, Weather: Showers, Rail Position: +4m Entire RACINGCLUB
Course

| Section                | Overall                  | 1400m                    | 1200m                    | 1000m                    | 800m                     | 600m                     | 400m                     | 200m                     |  |  |  |
|------------------------|--------------------------|--------------------------|--------------------------|--------------------------|--------------------------|--------------------------|--------------------------|--------------------------|--|--|--|
| Section Times          | 1:38.83 [7]<br>(0:14.98) | 1:23.85 [5]<br>(0:11.29) | 1:12.56 [4]<br>(0:11.92) | 1:00.64 [5]<br>(0:12.49) | 0:48.15 [4]<br>(0:12.46) | 0:35.69 [4]<br>(0:11.93) | 0:23.76 [4]<br>(0:11.63) | 0:12.13 [7]<br>(0:12.13) |  |  |  |
| Average Speed [km/h]   | 51.9                     | 64.6                     | 60.3                     | 57.8                     | 57.7                     | 60.6                     | 61.8                     | 59.4                     |  |  |  |
| Top Speed [km/h]       | 65.6                     | 65.7                     | 63.9                     | 58.0                     | 60.1                     | 61.5                     | 62.7                     | 62.2                     |  |  |  |
| Avg. Dist. to Rail [m] | 6.7                      | 2.0                      | 0.8                      | 0.5                      | 0.2                      | 0.6                      | 1.5                      | 1.7                      |  |  |  |
| Avg. Stride Freq. [Hz] | 2.3                      | 2.4                      | 2.3                      | 2.2                      | 2.2                      | 2.3                      | 2.4                      | 2.3                      |  |  |  |
| Avg. Stride Length [m] | 6.1                      | 7.4                      | 7.3                      | 7.2                      | 7.2                      | 7.3                      | 7.3                      | 7.2                      |  |  |  |