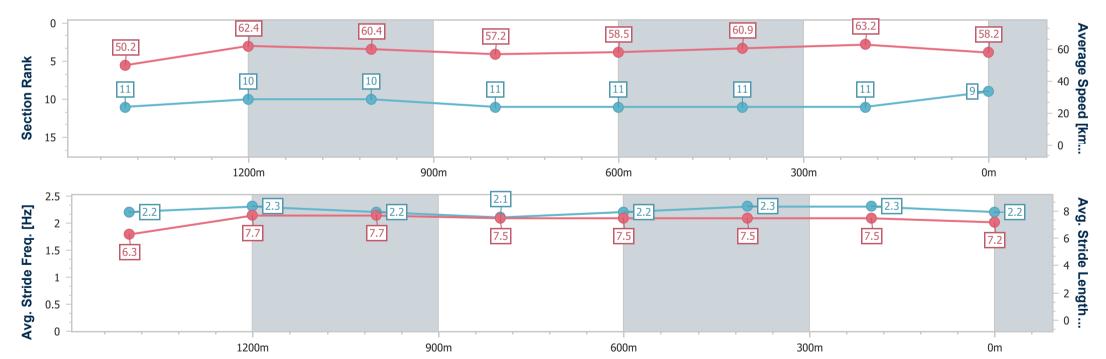

Report Created: Sat 25 November 2023 15:58 GMT+10

[] Ranking at each section and finish

-:--- No data available at this section

NA No data available

Page 12/15

| Horse/Jockey Name              | Spill The Secret |
|--------------------------------|------------------|
| Final Rank                     | 9                |
| Fastest Section Time (Section) | 0:11.38 (400m)   |
| Top Speed [km/h] (Section)     | 64.7 (Overall)   |
| Paca State                     | Finished         |

Race 6: THE CONSERVATORY AT TATTERSALL'S Class 3 Plate - 1615m

25 November 2023 - 15:12

BRISBANE

Track Rating: Soft 6, Weather: Showers, Rail Position: +4m Entire RACINGCLUB
Course

| Section                | Overall                  | 1400m                     | 1200m                     | 1000m                     | 800m                      | 600m                      | 400m                      | 200m                      |  |  |
|------------------------|--------------------------|---------------------------|---------------------------|---------------------------|---------------------------|---------------------------|---------------------------|---------------------------|--|--|
| Section Times          | 1:39.20 [9]<br>(0:15.45) | 1:23.75 [11]<br>(0:11.45) | 1:12.30 [10]<br>(0:11.94) | 1:00.36 [10]<br>(0:12.54) | 0:47.82 [11]<br>(0:12.33) | 0:35.49 [11]<br>(0:11.73) | 0:23.76 [11]<br>(0:11.38) | 0:12.38 [11]<br>(0:12.38) |  |  |
| Average Speed [km/h]   | 50.2                     | 62.4                      | 60.4                      | 57.2                      | 58.5                      | 60.9                      | 63.2                      | 58.2                      |  |  |
| Top Speed [km/h]       | 64.7                     | 64.4                      | 63.3                      | 59.5                      | 59.6                      | 63.3                      | 63.8                      | 62.2                      |  |  |
| Avg. Dist. to Rail [m] | 5.3                      | 1.1                       | 0.4                       | 0.2                       | 0.3                       | 0.9                       | 1.2                       | 0.7                       |  |  |
| Avg. Stride Freq. [Hz] | 2.2                      | 2.3                       | 2.2                       | 2.1                       | 2.2                       | 2.3                       | 2.3                       | 2.2                       |  |  |
| Avg. Stride Length [m] | 6.3                      | 7.7                       | 7.7                       | 7.5                       | 7.5                       | 7.5                       | 7.5                       | 7.2                       |  |  |