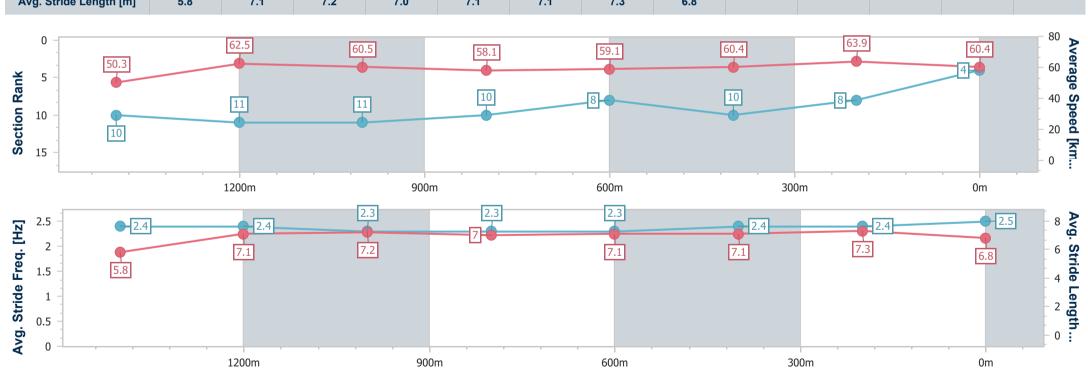

Race 6: THE CONSERVATORY AT TATTERSALL'S Class 3 Plate - 1615m

25 November 2023 - 15:12

BRISBANE

Track Rating: Soft 6, Weather: Showers, Rail Position: +4m Entire RACINGCLUB
Course

| Section                | Overall                  | 1400m                     | 1200m                     | 1000m                     | 800m                      | 600m                     | 400m                      | 200m                     |  |  |  |
|------------------------|--------------------------|---------------------------|---------------------------|---------------------------|---------------------------|--------------------------|---------------------------|--------------------------|--|--|--|
| Section Times          | 1:38.64 [4]<br>(0:15.44) | 1:23.20 [10]<br>(0:11.48) | 1:11.72 [11]<br>(0:11.92) | 0:59.80 [11]<br>(0:12.42) | 0:47.38 [10]<br>(0:12.18) | 0:35.20 [8]<br>(0:12.00) | 0:23.20 [10]<br>(0:11.27) | 0:11.93 [8]<br>(0:11.93) |  |  |  |
| Average Speed [km/h]   | 50.3                     | 62.5                      | 60.5                      | 58.1                      | 59.1                      | 60.4                     | 63.9                      | 60.4                     |  |  |  |
| Top Speed [km/h]       | 63.4                     | 63.6                      | 63.4                      | 59.6                      | 60.5                      | 62.4                     | 66.1                      | 64.7                     |  |  |  |
| Avg. Dist. to Rail [m] | 4.1                      | 0.3                       | 0.2                       | 0.6                       | 0.6                       | 1.3                      | 3.0                       | 4.9                      |  |  |  |
| Avg. Stride Freq. [Hz] | 2.4                      | 2.4                       | 2.3                       | 2.3                       | 2.3                       | 2.4                      | 2.4                       | 2.5                      |  |  |  |
| Avg. Stride Length [m] | 5.8                      | 7.1                       | 7.2                       | 7.0                       | 7.1                       | 7.1                      | 7.3                       | 6.8                      |  |  |  |