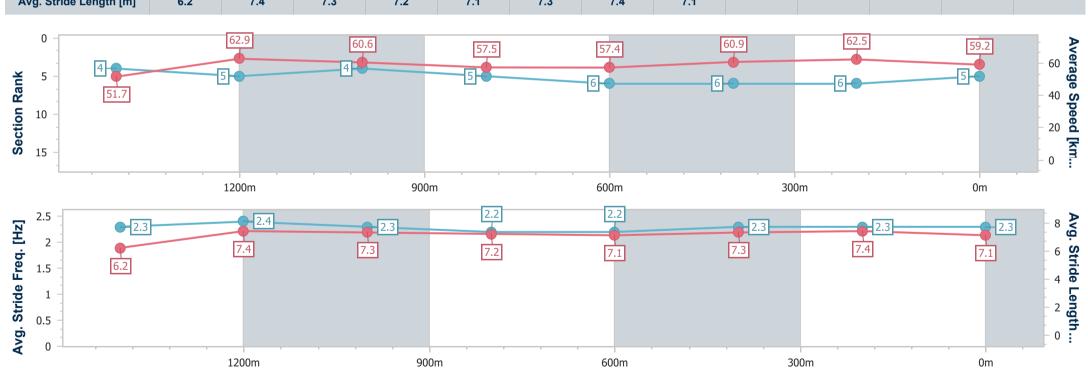

Race 6: THE CONSERVATORY AT TATTERSALL'S Class 3 Plate - 1615m

25 November 2023 - 15:12

BRISBANE

Track Rating: Soft 6, Weather: Showers, Rail Position: +4m Entire RACINGCLUB
Course

| Section                | Overall                  | 1400m                    | 1200m                    | 1000m                    | 800m                     | 600m                     | 400m                     | 200m                     |  |  |  |
|------------------------|--------------------------|--------------------------|--------------------------|--------------------------|--------------------------|--------------------------|--------------------------|--------------------------|--|--|--|
| Section Times          | 1:38.77 [5]<br>(0:14.96) | 1:23.81 [4]<br>(0:11.33) | 1:12.48 [5]<br>(0:11.89) | 1:00.59 [4]<br>(0:12.55) | 0:48.04 [5]<br>(0:12.57) | 0:35.47 [6]<br>(0:11.81) | 0:23.66 [6]<br>(0:11.49) | 0:12.17 [6]<br>(0:12.17) |  |  |  |
| Average Speed [km/h]   | 51.7                     | 62.9                     | 60.6                     | 57.5                     | 57.4                     | 60.9                     | 62.5                     | 59.2                     |  |  |  |
| Top Speed [km/h]       | 63.4                     | 63.9                     | 62.8                     | 58.4                     | 59.3                     | 61.7                     | 63.4                     | 61.7                     |  |  |  |
| Avg. Dist. to Rail [m] | 1.3                      | 1.4                      | 0.2                      | 0.4                      | 0.8                      | 0.7                      | 1.4                      | 0.4                      |  |  |  |
| Avg. Stride Freq. [Hz] | 2.3                      | 2.4                      | 2.3                      | 2.2                      | 2.2                      | 2.3                      | 2.3                      | 2.3                      |  |  |  |
| Avg. Stride Length [m] | 6.2                      | 7.4                      | 7.3                      | 7.2                      | 7.1                      | 7.3                      | 7.4                      | 7.1                      |  |  |  |