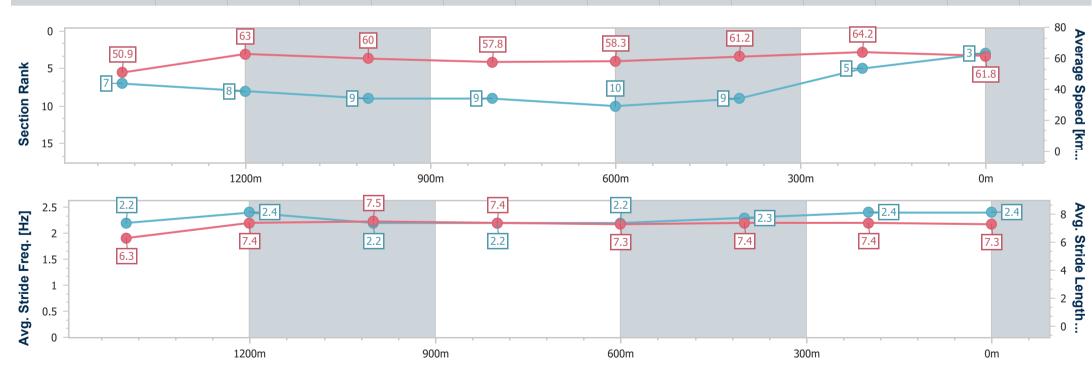

Race 6: THE CONSERVATORY AT TATTERSALL'S Class 3 Plate - 1615m

25 November 2023 - 15:12

BRISBANE

Track Rating: Soft 6, Weather: Showers, Rail Position: +4m Entire RACINGCLUB
Course

| Section                | Overall                  | 1400m                    | 1200m                    | 1000m                    | 800m                     | 600m                      | 400m                     | 200m                     |  |  |  |
|------------------------|--------------------------|--------------------------|--------------------------|--------------------------|--------------------------|---------------------------|--------------------------|--------------------------|--|--|--|
| Section Times          | 1:38.23 [3]<br>(0:15.19) | 1:23.04 [7]<br>(0:11.44) | 1:11.60 [8]<br>(0:11.98) | 0:59.62 [9]<br>(0:12.50) | 0:47.12 [9]<br>(0:12.37) | 0:34.75 [10]<br>(0:11.83) | 0:22.92 [9]<br>(0:11.28) | 0:11.64 [5]<br>(0:11.64) |  |  |  |
| Average Speed [km/h]   | 50.9                     | 63.0                     | 60.0                     | 57.8                     | 58.3                     | 61.2                      | 64.2                     | 61.8                     |  |  |  |
| Top Speed [km/h]       | 65.1                     | 65.1                     | 62.8                     | 59.1                     | 60.5                     | 62.6                      | 66.1                     | 64.2                     |  |  |  |
| Avg. Dist. to Rail [m] | 1.6                      | 0.5                      | 0.8                      | 0.9                      | 0.8                      | 1.5                       | 3.9                      | 4.7                      |  |  |  |
| Avg. Stride Freq. [Hz] | 2.2                      | 2.4                      | 2.2                      | 2.2                      | 2.2                      | 2.3                       | 2.4                      | 2.4                      |  |  |  |
| Avg. Stride Length [m] | 6.3                      | 7.4                      | 7.5                      | 7.4                      | 7.3                      | 7.4                       | 7.4                      | 7.3                      |  |  |  |