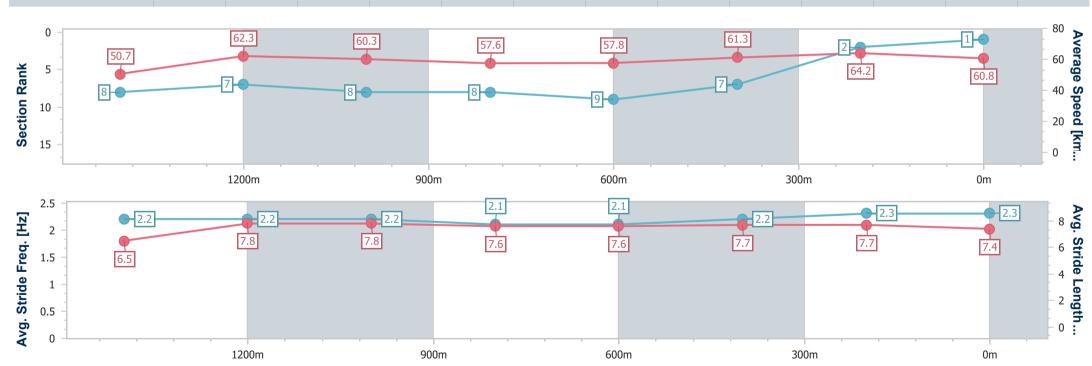

Race 6: THE CONSERVATORY AT TATTERSALL'S Class 3 Plate - 1615m

25 November 2023 - 15:12

BRISBANE

Track Rating: Soft 6, Weather: Showers, Rail Position: +4m Entire RACINGCLUB
Course

| Section                | Overall                  | 1400m                    | 1200m                    | 1000m                    | 800m                     | 600m                     | 400m                     | 200m                     |  |  |  |
|------------------------|--------------------------|--------------------------|--------------------------|--------------------------|--------------------------|--------------------------|--------------------------|--------------------------|--|--|--|
| Section Times          | 1:38.19 [1]<br>(0:15.21) | 1:22.98 [8]<br>(0:11.42) | 1:11.56 [7]<br>(0:11.91) | 0:59.65 [8]<br>(0:12.49) | 0:47.16 [8]<br>(0:12.41) | 0:34.75 [9]<br>(0:11.72) | 0:23.03 [7]<br>(0:11.19) | 0:11.84 [2]<br>(0:11.84) |  |  |  |
| Average Speed [km/h]   | 50.7                     | 62.3                     | 60.3                     | 57.6                     | 57.8                     | 61.3                     | 64.2                     | 60.8                     |  |  |  |
| Top Speed [km/h]       | 62.9                     | 63.5                     | 63.4                     | 59.3                     | 59.2                     | 63.4                     | 66.1                     | 63.5                     |  |  |  |
| Avg. Dist. to Rail [m] | 1.8                      | 1.8                      | 1.2                      | 0.7                      | 0.7                      | 0.9                      | 0.5                      | 1.5                      |  |  |  |
| Avg. Stride Freq. [Hz] | 2.2                      | 2.2                      | 2.2                      | 2.1                      | 2.1                      | 2.2                      | 2.3                      | 2.3                      |  |  |  |
| Avg. Stride Length [m] | 6.5                      | 7.8                      | 7.8                      | 7.6                      | 7.6                      | 7.7                      | 7.7                      | 7.4                      |  |  |  |