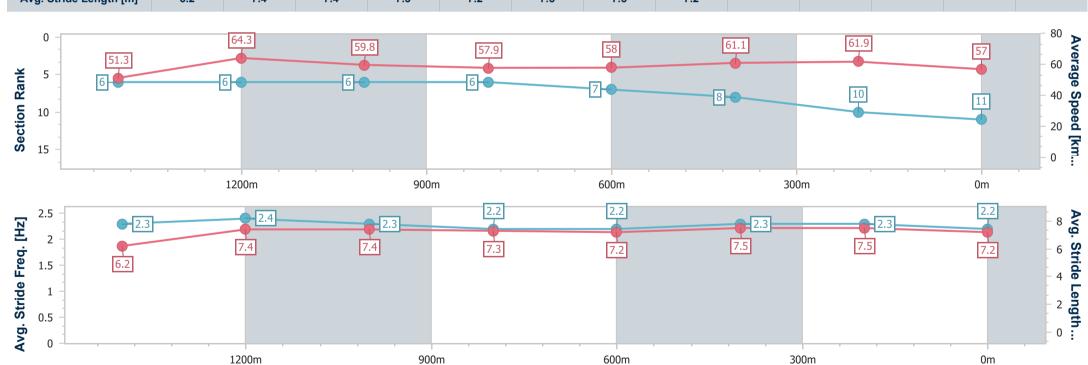

Report Created: Sat 25 November 2023 15:58 GMT+10

[] Ranking at each section and finish

-:--- No data available at this section

NA No data available

Page 14/15

| Horse/Jockey Name              | Carbonetti      |
|--------------------------------|-----------------|
| Final Rank                     | 11              |
| Fastest Section Time (Section) | 0:11.25 (1400m) |
| Top Speed [km/h] (Section)     | 66.3 (1400m)    |
| Race State                     | Finished        |

Race 6: THE CONSERVATORY AT TATTERSALL'S Class 3 Plate - 1615m

25 November 2023 - 15:12

BRISBANE

Track Rating: Soft 6, Weather: Showers, Rail Position: +4m Entire RACINGCLUB
Course

| Section                | Overall                   | 1400m                    | 1200m                    | 1000m                    | 800m                     | 600m                     | 400m                     | 200m                      |  |  |
|------------------------|---------------------------|--------------------------|--------------------------|--------------------------|--------------------------|--------------------------|--------------------------|---------------------------|--|--|
| Section Times          | 1:39.46 [11]<br>(0:15.17) | 1:24.29 [6]<br>(0:11.25) | 1:13.04 [6]<br>(0:12.00) | 1:01.04 [6]<br>(0:12.49) | 0:48.55 [6]<br>(0:12.47) | 0:36.08 [7]<br>(0:11.83) | 0:24.25 [8]<br>(0:11.59) | 0:12.66 [10]<br>(0:12.66) |  |  |
| Average Speed [km/h]   | 51.3                      | 64.3                     | 59.8                     | 57.9                     | 58.0                     | 61.1                     | 61.9                     | 57.0                      |  |  |
| Top Speed [km/h]       | 65.5                      | 66.3                     | 62.6                     | 58.5                     | 60.0                     | 62.3                     | 63.4                     | 61.7                      |  |  |
| Avg. Dist. to Rail [m] | 3.4                       | 0.7                      | 0.9                      | 1.4                      | 1.1                      | 0.6                      | 0.6                      | 0.6                       |  |  |
| Avg. Stride Freq. [Hz] | 2.3                       | 2.4                      | 2.3                      | 2.2                      | 2.2                      | 2.3                      | 2.3                      | 2.2                       |  |  |
| Avg. Stride Length [m] | 6.2                       | 7.4                      | 7.4                      | 7.3                      | 7.2                      | 7.5                      | 7.5                      | 7.2                       |  |  |