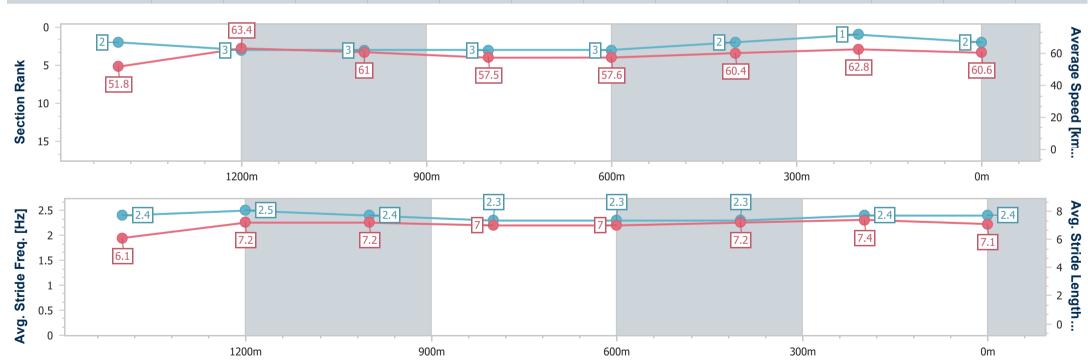

Race 6: THE CONSERVATORY AT TATTERSALL'S Class 3 Plate - 1615m

25 November 2023 - 15:12

BRISBANE

Track Rating: Soft 6, Weather: Showers, Rail Position: +4m Entire RACINGCLUB
Course

| Section                | Overall                  | 1400m                    | 1200m                    | 1000m                    | 800m                     | 600m                     | 400m                     | 200m                     |  |  |  |
|------------------------|--------------------------|--------------------------|--------------------------|--------------------------|--------------------------|--------------------------|--------------------------|--------------------------|--|--|--|
| Section Times          | 1:38.21 [2]<br>(0:14.89) | 1:23.32 [2]<br>(0:11.28) | 1:12.04 [3]<br>(0:11.84) | 1:00.20 [3]<br>(0:12.52) | 0:47.68 [3]<br>(0:12.50) | 0:35.18 [3]<br>(0:11.83) | 0:23.35 [2]<br>(0:11.47) | 0:11.88 [1]<br>(0:11.88) |  |  |  |
| Average Speed [km/h]   | 51.8                     | 63.4                     | 61.0                     | 57.5                     | 57.6                     | 60.4                     | 62.8                     | 60.6                     |  |  |  |
| Top Speed [km/h]       | 64.8                     | 64.7                     | 62.5                     | 58.9                     | 60.1                     | 61.1                     | 63.4                     | 62.7                     |  |  |  |
| Avg. Dist. to Rail [m] | 0.8                      | 0.7                      | 0.4                      | 0.3                      | 0.4                      | 0.8                      | 0.6                      | 1.8                      |  |  |  |
| Avg. Stride Freq. [Hz] | 2.4                      | 2.5                      | 2.4                      | 2.3                      | 2.3                      | 2.3                      | 2.4                      | 2.4                      |  |  |  |
| Avg. Stride Length [m] | 6.1                      | 7.2                      | 7.2                      | 7.0                      | 7.0                      | 7.2                      | 7.4                      | 7.1                      |  |  |  |