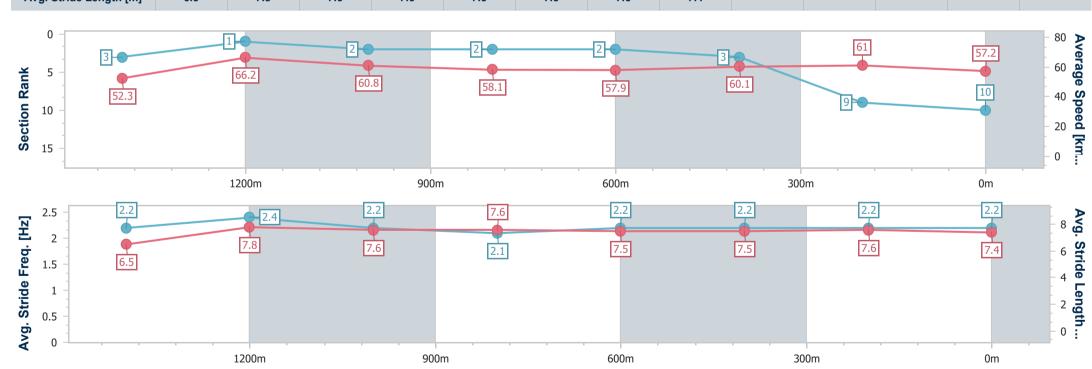

#### Doomben QLD Professional

Race 6: THE CONSERVATORY AT TATTERSALL'S Class 3 Plate - 1615m

25 November 2023 - 15:12

BRISBANE

Track Rating: Soft 6, Weather: Showers, Rail Position: +4m Entire RACINGCLUB
Course

| Section                | Overall                  | 1400m                    | 1200m                    | 1000m                    | 800m                     | 600m                     | 400m                     | 200m                     |  |  |  |
|------------------------|--------------------------|--------------------------|--------------------------|--------------------------|--------------------------|--------------------------|--------------------------|--------------------------|--|--|--|
| Section Times          | 1:38.97 [8]<br>(0:14.87) | 1:24.10 [1]<br>(0:11.20) | 1:12.90 [2]<br>(0:11.75) | 1:01.15 [1]<br>(0:12.47) | 0:48.68 [1]<br>(0:12.47) | 0:36.21 [1]<br>(0:12.02) | 0:24.19 [1]<br>(0:11.63) | 0:12.56 [3]<br>(0:12.56) |  |  |  |
| Average Speed [km/h]   | 52.1                     | 64.4                     | 61.4                     | 57.6                     | 57.3                     | 59.4                     | 61.7                     | 57.2                     |  |  |  |
| Top Speed [km/h]       | 65.3                     | 66.0                     | 64.7                     | 59.3                     | 59.4                     | 60.4                     | 62.4                     | 60.8                     |  |  |  |
| Avg. Dist. to Rail [m] | 1.3                      | 1.0                      | 0.5                      | 0.5                      | 1.1                      | 1.6                      | 2.0                      | 1.9                      |  |  |  |
| Avg. Stride Freq. [Hz] | 2.2                      | 2.3                      | 2.2                      | 2.2                      | 2.2                      | 2.2                      | 2.3                      | 2.3                      |  |  |  |
| Avg. Stride Length [m] | 6.5                      | 7.7                      | 7.6                      | 7.5                      | 7.4                      | 7.4                      | 7.4                      | 7.0                      |  |  |  |