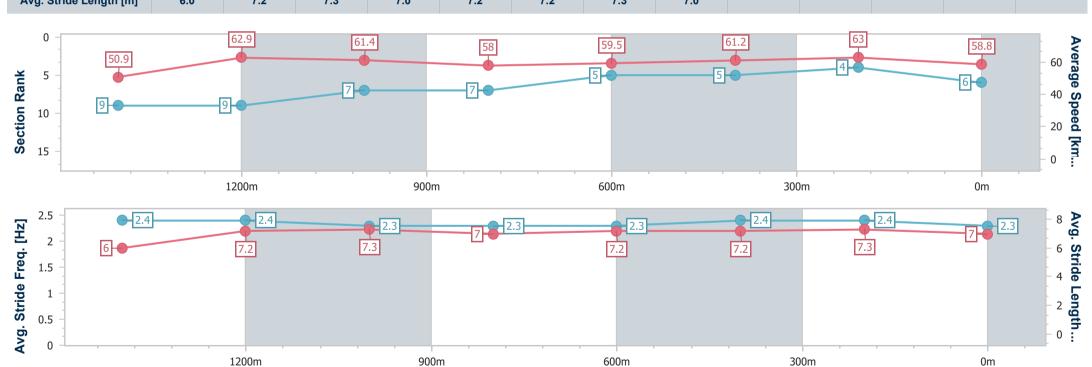

| Section                | Overall                  | 1400m                    | 1200m                    | 1000m                    | 800m                     | 600m                     | 400m                     | 200m                     |  |  |  |
|------------------------|--------------------------|--------------------------|--------------------------|--------------------------|--------------------------|--------------------------|--------------------------|--------------------------|--|--|--|
| Section Times          | 1:38.97 [8]<br>(0:14.87) | 1:24.10 [1]<br>(0:11.20) | 1:12.90 [2]<br>(0:11.75) | 1:01.15 [1]<br>(0:12.47) | 0:48.68 [1]<br>(0:12.47) | 0:36.21 [1]<br>(0:12.02) | 0:24.19 [1]<br>(0:11.63) | 0:12.56 [3]<br>(0:12.56) |  |  |  |
| Average Speed [km/h]   | 52.1                     | 64.4                     | 61.4                     | 57.6                     | 57.3                     | 59.4                     | 61.7                     | 57.2                     |  |  |  |
| Top Speed [km/h]       | 65.3                     | 66.0                     | 64.7                     | 59.3                     | 59.4                     | 60.4                     | 62.4                     | 60.8                     |  |  |  |
| Avg. Dist. to Rail [m] | 1.3                      | 1.0                      | 0.5                      | 0.5                      | 1.1                      | 1.6                      | 2.0                      | 1.9                      |  |  |  |
| Avg. Stride Freq. [Hz] | 2.2                      | 2.3                      | 2.2                      | 2.2                      | 2.2                      | 2.2                      | 2.3                      | 2.3                      |  |  |  |
| Avg. Stride Length [m] | 6.5                      | 7.7                      | 7.6                      | 7.5                      | 7.4                      | 7.4                      | 7.4                      | 7.0                      |  |  |  |