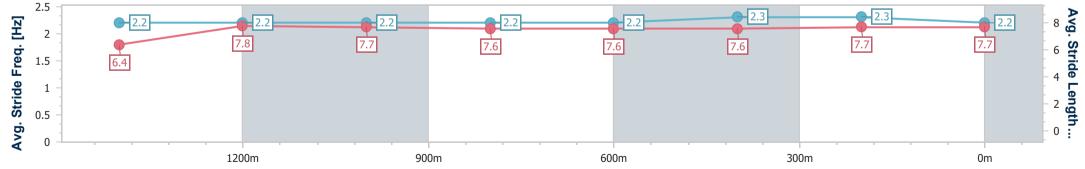

### Report Created: Fri 8 December 2023 17:46 GMT+10

[] Ranking at each section and finish

-:--- No data available at this section

**NA** No data available

Page 7/10

| Horse/Jockey Name              | Spill The Secret |
|--------------------------------|------------------|
| Final Rank                     | 6                |
| Fastest Section Time (Section) | 0:11.27 (400m)   |
| Top Speed [km/h] (Section)     | 64.6 (Overall)   |
| Race State                     | Finished         |

Track Rating: Good 4, Weather: Fine, Rail Position: +7m Entire

| Section                | Overall                  | 1400m                    | 1200m                    | 1000m                    | 800m                     | 600m                     | 400m                     | 200m                     |  |  |  |
|------------------------|--------------------------|--------------------------|--------------------------|--------------------------|--------------------------|--------------------------|--------------------------|--------------------------|--|--|--|
| Section Times          | 1:39.55 [6]<br>(0:16.80) | 1:22.75 [3]<br>(0:11.58) | 1:11.17 [3]<br>(0:11.81) | 0:59.36 [3]<br>(0:12.26) | 0:47.10 [3]<br>(0:12.24) | 0:34.86 [3]<br>(0:11.73) | 0:23.13 [4]<br>(0:11.27) | 0:11.86 [6]<br>(0:11.86) |  |  |  |
| Average Speed [km/h]   | 51.5                     | 61.8                     | 60.8                     | 58.9                     | 58.8                     | 61.1                     | 63.6                     | 60.8                     |  |  |  |
| Top Speed [km/h]       | 64.6                     | 64.4                     | 61.8                     | 60.9                     | 59.8                     | 62.3                     | 64.6                     | 63.8                     |  |  |  |
| Avg. Dist. to Rail [m] | 1.4                      | 0.8                      | 0.3                      | 0.6                      | 0.2                      | 0.6                      | 1.2                      | 0.9                      |  |  |  |
| Avg. Stride Freq. [Hz] | 2.2                      | 2.2                      | 2.2                      | 2.1                      | 2.2                      | 2.3                      | 2.3                      | 2.2                      |  |  |  |
| Avg. Stride Length [m] | 6.5                      | 7.9                      | 7.8                      | 7.6                      | 7.6                      | 7.5                      | 7.6                      | 7.6                      |  |  |  |