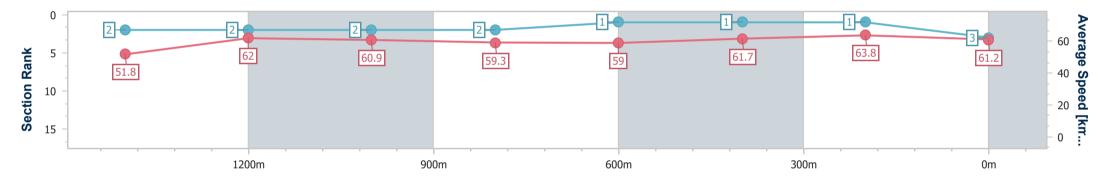

Race 6: NUTURF Class 2 Handicap - 1640m 08 December 2023 - 17:11

Track Rating: Good 4, Weather: Fine, Rail Position: +7m Entire

| Section                | Overall                  | 1400m                    | 1200m                    | 1000m                    | 800m                     | 600m                     | 400m                     | 200m                     |  |  |  |
|------------------------|--------------------------|--------------------------|--------------------------|--------------------------|--------------------------|--------------------------|--------------------------|--------------------------|--|--|--|
| Section Times          | 1:39.19 [3]<br>(0:16.68) | 1:22.51 [2]<br>(0:11.50) | 1:11.01 [2]<br>(0:11.84) | 0:59.17 [2]<br>(0:12.24) | 0:46.93 [2]<br>(0:12.22) | 0:34.71 [1]<br>(0:11.71) | 0:23.00 [1]<br>(0:11.23) | 0:11.77 [1]<br>(0:11.77) |  |  |  |
| Average Speed [km/h]   | 51.8                     | 62.0                     | 60.9                     | 59.3                     | 59.0                     | 61.7                     | 63.8                     | 61.2                     |  |  |  |
| Top Speed [km/h]       | 64.0                     | 63.9                     | 61.3                     | 60.2                     | 60.2                     | 62.2                     | 65.1                     | 63.4                     |  |  |  |
| Avg. Dist. to Rail [m] | 2.1                      | 1.1                      | 1.1                      | 1.3                      | 1.0                      | 0.4                      | 0.6                      | 1.2                      |  |  |  |
| Avg. Stride Freq. [Hz] | 2.2                      | 2.2                      | 2.1                      | 2.1                      | 2.1                      | 2.2                      | 2.2                      | 2.1                      |  |  |  |
| Avg. Stride Length [m] | 6.6                      | 8.0                      | 8.0                      | 7.9                      | 7.8                      | 7.7                      | 7.9                      | 7.9                      |  |  |  |