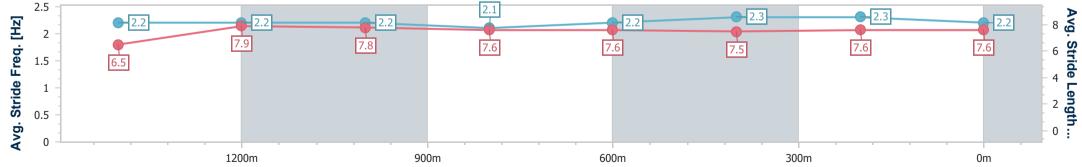

Track Rating: Good 4, Weather: Fine, Rail Position: +7m Entire

| Section                | Overall                  | 1400m                    | 1200m                    | 1000m                    | 800m                     | 600m                     | 400m                     | 200m                     |  |  |
|------------------------|--------------------------|--------------------------|--------------------------|--------------------------|--------------------------|--------------------------|--------------------------|--------------------------|--|--|
| Section Times          | 1:39.14 [2]<br>(0:17.74) | 1:21.40 [8]<br>(0:11.50) | 1:09.90 [8]<br>(0:11.74) | 0:58.16 [8]<br>(0:12.07) | 0:46.09 [8]<br>(0:12.14) | 0:33.95 [8]<br>(0:11.52) | 0:22.43 [7]<br>(0:10.92) | 0:11.51 [5]<br>(0:11.51) |  |  |
| Average Speed [km/h]   | 48.7                     | 62.3                     | 61.3                     | 59.7                     | 59.6                     | 62.4                     | 66.6                     | 62.4                     |  |  |
| Top Speed [km/h]       | 62.1                     | 62.9                     | 62.1                     | 61.1                     | 60.0                     | 65.6                     | 67.0                     | 65.7                     |  |  |
| Avg. Dist. to Rail [m] | 2.3                      | 1.1                      | 0.4                      | 0.6                      | 0.8                      | 0.5                      | 3.4                      | 1.2                      |  |  |
| Avg. Stride Freq. [Hz] | 2.2                      | 2.3                      | 2.2                      | 2.2                      | 2.3                      | 2.4                      | 2.4                      | 2.3                      |  |  |
| Avg. Stride Length [m] | 6.1                      | 7.6                      | 7.6                      | 7.4                      | 7.3                      | 7.3                      | 7.6                      | 7.5                      |  |  |