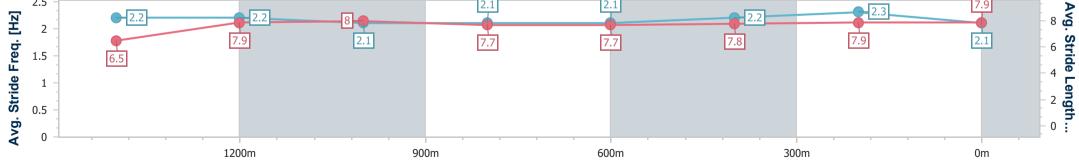

Race 6: NUTURF Class 2 Handicap - 1640m 08 December 2023 - 17:11

Track Rating: Good 4, Weather: Fine, Rail Position: +7m Entire

| Section                | Overall                  | 1400m                    | 1200m                    | 1000m                    | 800m                     | 600m                     | 400m                     | 200m                     |  |  |  |
|------------------------|--------------------------|--------------------------|--------------------------|--------------------------|--------------------------|--------------------------|--------------------------|--------------------------|--|--|--|
| Section Times          | 1:39.33 [4]<br>(0:16.94) | 1:22.39 [4]<br>(0:11.57) | 1:10.82 [4]<br>(0:11.76) | 0:59.06 [4]<br>(0:12.22) | 0:46.84 [4]<br>(0:12.25) | 0:34.59 [4]<br>(0:11.63) | 0:22.96 [3]<br>(0:11.17) | 0:11.79 [3]<br>(0:11.79) |  |  |  |
| Average Speed [km/h]   | 50.9                     | 62.2                     | 61.2                     | 59.1                     | 59.0                     | 62.1                     | 64.3                     | 61.1                     |  |  |  |
| Top Speed [km/h]       | 63.1                     | 63.4                     | 62.4                     | 60.5                     | 60.0                     | 63.2                     | 65.5                     | 64.3                     |  |  |  |
| Avg. Dist. to Rail [m] | 3.1                      | 0.2                      | 0.5                      | 1.1                      | 0.9                      | 0.3                      | 0.3                      | 0.3                      |  |  |  |
| Avg. Stride Freq. [Hz] | 2.2                      | 2.2                      | 2.1                      | 2.1                      | 2.1                      | 2.2                      | 2.3                      | 2.1                      |  |  |  |
| Avg. Stride Length [m] | 6.5                      | 7.9                      | 8.0                      | 7.7                      | 7.7                      | 7.8                      | 7.9                      | 7.9                      |  |  |  |