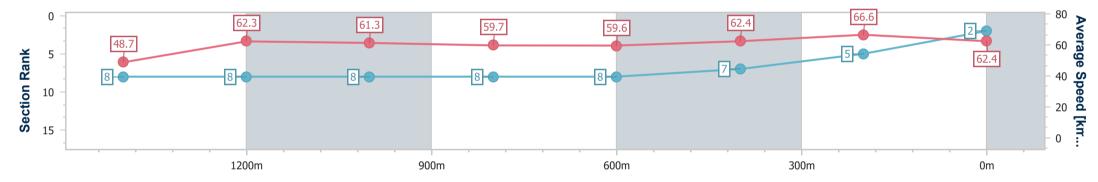

Track Rating: Good 4, Weather: Fine, Rail Position: +7m Entire

| Section                | Overall                  | 1400m                    | 1200m                    | 1000m                    | 800m                     | 600m                     | 400m                     | 200m                     |  |  |
|------------------------|--------------------------|--------------------------|--------------------------|--------------------------|--------------------------|--------------------------|--------------------------|--------------------------|--|--|
| Section Times          | 1:39.14 [2]<br>(0:17.74) | 1:21.40 [8]<br>(0:11.50) | 1:09.90 [8]<br>(0:11.74) | 0:58.16 [8]<br>(0:12.07) | 0:46.09 [8]<br>(0:12.14) | 0:33.95 [8]<br>(0:11.52) | 0:22.43 [7]<br>(0:10.92) | 0:11.51 [5]<br>(0:11.51) |  |  |
| Average Speed [km/h]   | 48.7                     | 62.3                     | 61.3                     | 59.7                     | 59.6                     | 62.4                     | 66.6                     | 62.4                     |  |  |
| Top Speed [km/h]       | 62.1                     | 62.9                     | 62.1                     | 61.1                     | 60.0                     | 65.6                     | 67.0                     | 65.7                     |  |  |
| Avg. Dist. to Rail [m] | 2.3                      | 1.1                      | 0.4                      | 0.6                      | 0.8                      | 0.5                      | 3.4                      | 1.2                      |  |  |
| Avg. Stride Freq. [Hz] | 2.2                      | 2.3                      | 2.2                      | 2.2                      | 2.3                      | 2.4                      | 2.4                      | 2.3                      |  |  |
| Avg. Stride Length [m] | 6.1                      | 7.6                      | 7.6                      | 7.4                      | 7.3                      | 7.3                      | 7.6                      | 7.5                      |  |  |