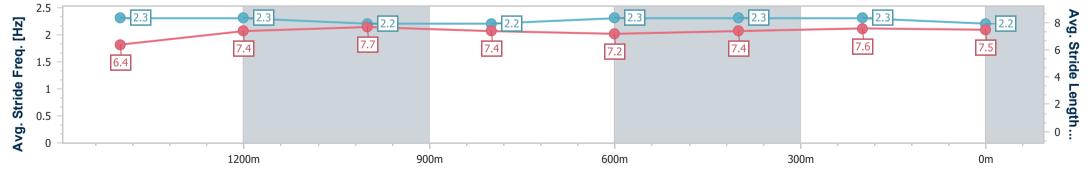

Track Rating: Good 4, Weather: Fine, Rail Position: +7m Entire

| Section           |        | Overall                  | 1400m                    | 1200m                    | 1000m                    | 800m                     | 600m                     | 400m                     | 200m                     |
|-------------------|--------|--------------------------|--------------------------|--------------------------|--------------------------|--------------------------|--------------------------|--------------------------|--------------------------|
| Section Time      | es     | 1:39.86 [8]<br>(0:16.42) | 1:23.44 [1]<br>(0:11.55) | 1:11.89 [1]<br>(0:11.93) | 0:59.96 [1]<br>(0:12.27) | 0:47.69 [1]<br>(0:12.33) | 0:35.36 [2]<br>(0:11.71) | 0:23.65 [2]<br>(0:11.41) | 0:12.24 [4]<br>(0:12.24) |
| Average Speed [I  | km/h]  | 52.6                     | 61.6                     | 60.3                     | 58.8                     | 58.3                     | 61.4                     | 62.8                     | 58.8                     |
| Top Speed [km     | n/h]   | 64.7                     | 64.2                     | 61.7                     | 60.3                     | 60.4                     | 62.4                     | 64.4                     | 62.8                     |
| Avg. Dist. to Rai | i [m]  | 4.5                      | 1.9                      | 0.3                      | 0.5                      | 0.4                      | 0.7                      | 1.8                      | 2.1                      |
| Avg. Stride Freq. | . [Hz] | 2.3                      | 2.3                      | 2.2                      | 2.2                      | 2.3                      | 2.3                      | 2.3                      | 2.2                      |
| Avg. Stride Lengt | th [m] | 6.4                      | 7.4                      | 7.7                      | 7.4                      | 7.2                      | 7.4                      | 7.6                      | 7.5                      |