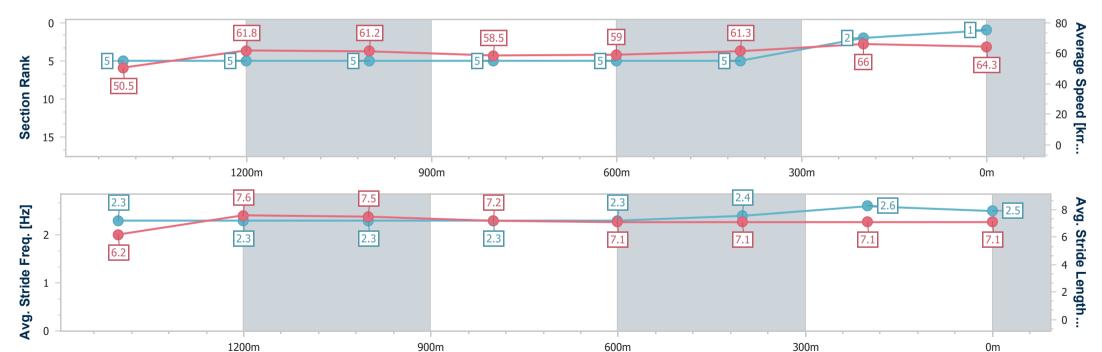

Track Rating: Good 4, Weather: Fine, Rail Position: +7m Entire

| Section                | Overall                  | 1400m                    | 1200m                    | 1000m                    | 800m                     | 600m                     | 400m                     | 200m                     |  |  |
|------------------------|--------------------------|--------------------------|--------------------------|--------------------------|--------------------------|--------------------------|--------------------------|--------------------------|--|--|
| Section Times          | 1:39.14 [2]<br>(0:17.74) | 1:21.40 [8]<br>(0:11.50) | 1:09.90 [8]<br>(0:11.74) | 0:58.16 [8]<br>(0:12.07) | 0:46.09 [8]<br>(0:12.14) | 0:33.95 [8]<br>(0:11.52) | 0:22.43 [7]<br>(0:10.92) | 0:11.51 [5]<br>(0:11.51) |  |  |
| Average Speed [km/h]   | 48.7                     | 62.3                     | 61.3                     | 59.7                     | 59.6                     | 62.4                     | 66.6                     | 62.4                     |  |  |
| Top Speed [km/h]       | 62.1                     | 62.9                     | 62.1                     | 61.1                     | 60.0                     | 65.6                     | 67.0                     | 65.7                     |  |  |
| Avg. Dist. to Rail [m] | 2.3                      | 1.1                      | 0.4                      | 0.6                      | 0.8                      | 0.5                      | 3.4                      | 1.2                      |  |  |
| Avg. Stride Freq. [Hz] | 2.2                      | 2.3                      | 2.2                      | 2.2                      | 2.3                      | 2.4                      | 2.4                      | 2.3                      |  |  |
| Avg. Stride Length [m] | 6.1                      | 7.6                      | 7.6                      | 7.4                      | 7.3                      | 7.3                      | 7.6                      | 7.5                      |  |  |