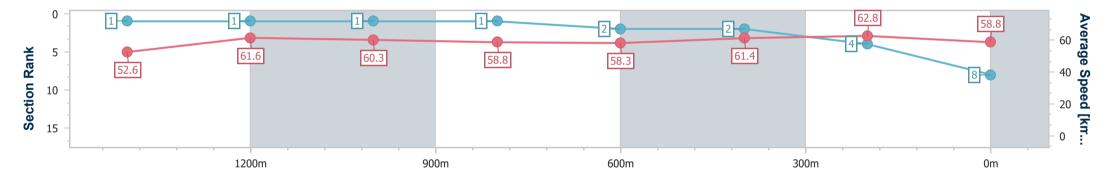

Track Rating: Good 4, Weather: Fine, Rail Position: +7m Entire

| Section           |        | Overall                  | 1400m                    | 1200m                    | 1000m                    | 800m                     | 600m                     | 400m                     | 200m                     |
|-------------------|--------|--------------------------|--------------------------|--------------------------|--------------------------|--------------------------|--------------------------|--------------------------|--------------------------|
| Section Time      | es     | 1:39.86 [8]<br>(0:16.42) | 1:23.44 [1]<br>(0:11.55) | 1:11.89 [1]<br>(0:11.93) | 0:59.96 [1]<br>(0:12.27) | 0:47.69 [1]<br>(0:12.33) | 0:35.36 [2]<br>(0:11.71) | 0:23.65 [2]<br>(0:11.41) | 0:12.24 [4]<br>(0:12.24) |
| Average Speed [I  | km/h]  | 52.6                     | 61.6                     | 60.3                     | 58.8                     | 58.3                     | 61.4                     | 62.8                     | 58.8                     |
| Top Speed [km     | n/h]   | 64.7                     | 64.2                     | 61.7                     | 60.3                     | 60.4                     | 62.4                     | 64.4                     | 62.8                     |
| Avg. Dist. to Rai | i [m]  | 4.5                      | 1.9                      | 0.3                      | 0.5                      | 0.4                      | 0.7                      | 1.8                      | 2.1                      |
| Avg. Stride Freq. | . [Hz] | 2.3                      | 2.3                      | 2.2                      | 2.2                      | 2.3                      | 2.3                      | 2.3                      | 2.2                      |
| Avg. Stride Lengt | th [m] | 6.4                      | 7.4                      | 7.7                      | 7.4                      | 7.2                      | 7.4                      | 7.6                      | 7.5                      |