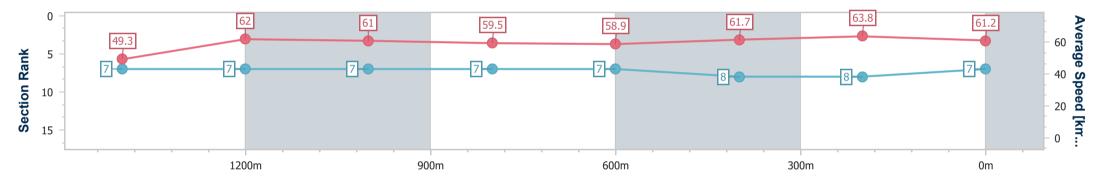

Race 6: NUTURF Class 2 Handicap - 1640m 08 December 2023 - 17:11

Track Rating: Good 4, Weather: Fine, Rail Position: +7m Entire

| Section                | Overall                  | 1400m                    | 1200m                    | 1000m                    | 800m                     | 600m                     | 400m                     | 200m                     |  |  |  |
|------------------------|--------------------------|--------------------------|--------------------------|--------------------------|--------------------------|--------------------------|--------------------------|--------------------------|--|--|--|
| Section Times          | 1:39.33 [4]<br>(0:16.94) | 1:22.39 [4]<br>(0:11.57) | 1:10.82 [4]<br>(0:11.76) | 0:59.06 [4]<br>(0:12.22) | 0:46.84 [4]<br>(0:12.25) | 0:34.59 [4]<br>(0:11.63) | 0:22.96 [3]<br>(0:11.17) | 0:11.79 [3]<br>(0:11.79) |  |  |  |
| Average Speed [km/h]   | 50.9                     | 62.2                     | 61.2                     | 59.1                     | 59.0                     | 62.1                     | 64.3                     | 61.1                     |  |  |  |
| Top Speed [km/h]       | 63.1                     | 63.4                     | 62.4                     | 60.5                     | 60.0                     | 63.2                     | 65.5                     | 64.3                     |  |  |  |
| Avg. Dist. to Rail [m] | 3.1                      | 0.2                      | 0.5                      | 1.1                      | 0.9                      | 0.3                      | 0.3                      | 0.3                      |  |  |  |
| Avg. Stride Freq. [Hz] | 2.2                      | 2.2                      | 2.1                      | 2.1                      | 2.1                      | 2.2                      | 2.3                      | 2.1                      |  |  |  |
| Avg. Stride Length [m] | 6.5                      | 7.9                      | 8.0                      | 7.7                      | 7.7                      | 7.8                      | 7.9                      | 7.9                      |  |  |  |