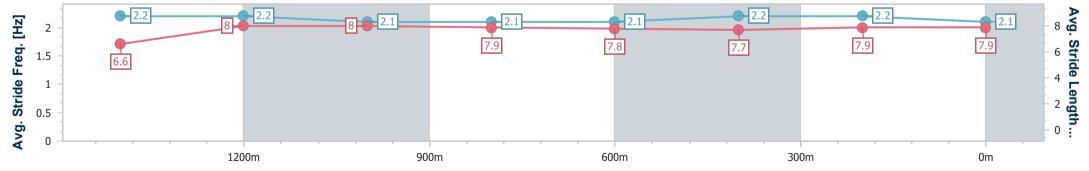

Race 6: NUTURF Class 2 Handicap - 1640m 08 December 2023 - 17:11

Track Rating: Good 4, Weather: Fine, Rail Position: +7m Entire

| Section                | Overall                  | 1400m                    | 1200m                    | 1000m                    | 800m                     | 600m                     | 400m                     | 200m                     |  |  |  |
|------------------------|--------------------------|--------------------------|--------------------------|--------------------------|--------------------------|--------------------------|--------------------------|--------------------------|--|--|--|
| Section Times          | 1:39.19 [3]<br>(0:16.68) | 1:22.51 [2]<br>(0:11.50) | 1:11.01 [2]<br>(0:11.84) | 0:59.17 [2]<br>(0:12.24) | 0:46.93 [2]<br>(0:12.22) | 0:34.71 [1]<br>(0:11.71) | 0:23.00 [1]<br>(0:11.23) | 0:11.77 [1]<br>(0:11.77) |  |  |  |
| Average Speed [km/h]   | 51.8                     | 62.0                     | 60.9                     | 59.3                     | 59.0                     | 61.7                     | 63.8                     | 61.2                     |  |  |  |
| Top Speed [km/h]       | 64.0                     | 63.9                     | 61.3                     | 60.2                     | 60.2                     | 62.2                     | 65.1                     | 63.4                     |  |  |  |
| Avg. Dist. to Rail [m] | 2.1                      | 1.1                      | 1.1                      | 1.3                      | 1.0                      | 0.4                      | 0.6                      | 1.2                      |  |  |  |
| Avg. Stride Freq. [Hz] | 2.2                      | 2.2                      | 2.1                      | 2.1                      | 2.1                      | 2.2                      | 2.2                      | 2.1                      |  |  |  |
| Avg. Stride Length [m] | 6.6                      | 8.0                      | 8.0                      | 7.9                      | 7.8                      | 7.7                      | 7.9                      | 7.9                      |  |  |  |