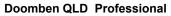

Race 6: NUTURF Class 2 Handicap - 1640m 08 December 2023 - 17:11

Track Rating: Good 4, Weather: Fine, Rail Position: +7m Entire

| Section                | Overall                  | 1400m                    | 1200m                    | 1000m                    | 800m                     | 600m                     | 400m                     | 200m                     |  |  |  |
|------------------------|--------------------------|--------------------------|--------------------------|--------------------------|--------------------------|--------------------------|--------------------------|--------------------------|--|--|--|
| Section Times          | 1:39.19 [3]<br>(0:16.68) | 1:22.51 [2]<br>(0:11.50) | 1:11.01 [2]<br>(0:11.84) | 0:59.17 [2]<br>(0:12.24) | 0:46.93 [2]<br>(0:12.22) | 0:34.71 [1]<br>(0:11.71) | 0:23.00 [1]<br>(0:11.23) | 0:11.77 [1]<br>(0:11.77) |  |  |  |
| Average Speed [km/h]   | 51.8                     | 62.0                     | 60.9                     | 59.3                     | 59.0                     | 61.7                     | 63.8                     | 61.2                     |  |  |  |
| Top Speed [km/h]       | 64.0                     | 63.9                     | 61.3                     | 60.2                     | 60.2                     | 62.2                     | 65.1                     | 63.4                     |  |  |  |
| Avg. Dist. to Rail [m] | 2.1                      | 1.1                      | 1.1                      | 1.3                      | 1.0                      | 0.4                      | 0.6                      | 1.2                      |  |  |  |
| Avg. Stride Freq. [Hz] | 2.2                      | 2.2                      | 2.1                      | 2.1                      | 2.1                      | 2.2                      | 2.2                      | 2.1                      |  |  |  |
| Avg. Stride Length [m] | 6.6                      | 8.0                      | 8.0                      | 7.9                      | 7.8                      | 7.7                      | 7.9                      | 7.9                      |  |  |  |