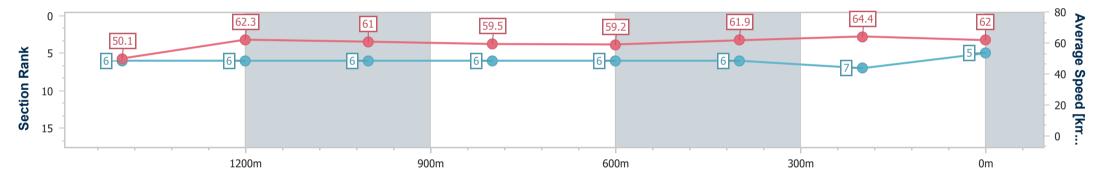

TAB

Report Created: Fri 8 December 2023 17:46 GMT+10

[] Ranking at each section and finish

-:--- No data available at this section

**NA** No data available

Page 6/10

| Horse/Jockey Name              | Zaher          |
|--------------------------------|----------------|
| Final Rank                     | 5              |
| Fastest Section Time (Section) | 0:11.21 (400m) |
| Top Speed [km/h] (Section)     | 65.6 (400m)    |
| Race State                     | Finished       |

Track Rating: Good 4, Weather: Fine, Rail Position: +7m Entire

| Section                | Overall                  | 1400m                    | 1200m                    | 1000m                    | 800m                     | 600m                     | 400m                     | 200m                     |  |  |  |
|------------------------|--------------------------|--------------------------|--------------------------|--------------------------|--------------------------|--------------------------|--------------------------|--------------------------|--|--|--|
| Section Times          | 1:39.48 [5]<br>(0:17.18) | 1:22.30 [6]<br>(0:11.66) | 1:10.64 [6]<br>(0:11.79) | 0:58.85 [6]<br>(0:12.18) | 0:46.67 [6]<br>(0:12.20) | 0:34.47 [6]<br>(0:11.64) | 0:22.83 [6]<br>(0:11.21) | 0:11.62 [7]<br>(0:11.62) |  |  |  |
| Average Speed [km/h]   | 50.1                     | 62.3                     | 61.0                     | 59.5                     | 59.2                     | 61.9                     | 64.4                     | 62.0                     |  |  |  |
| Top Speed [km/h]       | 62.4                     | 64.3                     | 61.8                     | 61.0                     | 60.5                     | 63.5                     | 65.6                     | 64.3                     |  |  |  |
| Avg. Dist. to Rail [m] | 1.7                      | 1.2                      | 2.1                      | 2.3                      | 0.8                      | 0.2                      | 2.4                      | 2.8                      |  |  |  |
| Avg. Stride Freq. [Hz] | 2.2                      | 2.2                      | 2.2                      | 2.2                      | 2.2                      | 2.3                      | 2.3                      | 2.2                      |  |  |  |
| Avg. Stride Length [m] | 6.4                      | 7.8                      | 7.7                      | 7.6                      | 7.6                      | 7.6                      | 7.7                      | 7.7                      |  |  |  |