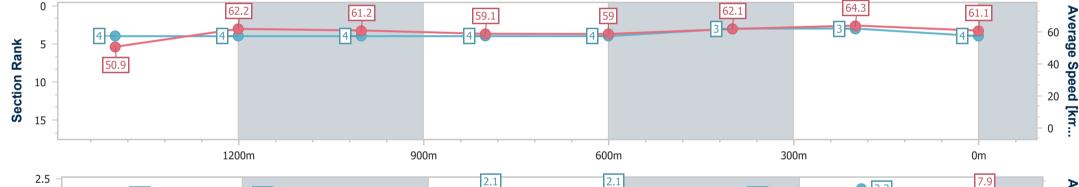

Race 6: NUTURF Class 2 Handicap - 1640m 08 December 2023 - 17:11

Track Rating: Good 4, Weather: Fine, Rail Position: +7m Entire

| Section                | Overall                  | 1400m                    | 1200m                    | 1000m                    | 800m                     | 600m                     | 400m                     | 200m                     |  |  |  |
|------------------------|--------------------------|--------------------------|--------------------------|--------------------------|--------------------------|--------------------------|--------------------------|--------------------------|--|--|--|
| Section Times          | 1:39.33 [4]<br>(0:16.94) | 1:22.39 [4]<br>(0:11.57) | 1:10.82 [4]<br>(0:11.76) | 0:59.06 [4]<br>(0:12.22) | 0:46.84 [4]<br>(0:12.25) | 0:34.59 [4]<br>(0:11.63) | 0:22.96 [3]<br>(0:11.17) | 0:11.79 [3]<br>(0:11.79) |  |  |  |
| Average Speed [km/h]   | 50.9                     | 62.2                     | 61.2                     | 59.1                     | 59.0                     | 62.1                     | 64.3                     | 61.1                     |  |  |  |
| Top Speed [km/h]       | 63.1                     | 63.4                     | 62.4                     | 60.5                     | 60.0                     | 63.2                     | 65.5                     | 64.3                     |  |  |  |
| Avg. Dist. to Rail [m] | 3.1                      | 0.2                      | 0.5                      | 1.1                      | 0.9                      | 0.3                      | 0.3                      | 0.3                      |  |  |  |
| Avg. Stride Freq. [Hz] | 2.2                      | 2.2                      | 2.1                      | 2.1                      | 2.1                      | 2.2                      | 2.3                      | 2.1                      |  |  |  |
| Avg. Stride Length [m] | 6.5                      | 7.9                      | 8.0                      | 7.7                      | 7.7                      | 7.8                      | 7.9                      | 7.9                      |  |  |  |