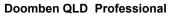

TAB

Report Created: Fri 8 December 2023 17:46 GMT+10

[] Ranking at each section and finish

-:--- No data available at this section

**NA** No data available

Page 6/10

| Horse/Jockey Name              | Zaher          |
|--------------------------------|----------------|
| Final Rank                     | 5              |
| Fastest Section Time (Section) | 0:11.21 (400m) |
| Top Speed [km/h] (Section)     | 65.6 (400m)    |
| Race State                     | Finished       |

Track Rating: Good 4, Weather: Fine, Rail Position: +7m Entire

| Section                | Overall                  | 1400m                    | 1200m                    | 1000m                    | 800m                     | 600m                     | 400m                     | 200m                     |  |  |  |
|------------------------|--------------------------|--------------------------|--------------------------|--------------------------|--------------------------|--------------------------|--------------------------|--------------------------|--|--|--|
| Section Times          | 1:39.48 [5]<br>(0:17.18) | 1:22.30 [6]<br>(0:11.66) | 1:10.64 [6]<br>(0:11.79) | 0:58.85 [6]<br>(0:12.18) | 0:46.67 [6]<br>(0:12.20) | 0:34.47 [6]<br>(0:11.64) | 0:22.83 [6]<br>(0:11.21) | 0:11.62 [7]<br>(0:11.62) |  |  |  |
| Average Speed [km/h]   | 50.1                     | 62.3                     | 61.0                     | 59.5                     | 59.2                     | 61.9                     | 64.4                     | 62.0                     |  |  |  |
| Top Speed [km/h]       | 62.4                     | 64.3                     | 61.8                     | 61.0                     | 60.5                     | 63.5                     | 65.6                     | 64.3                     |  |  |  |
| Avg. Dist. to Rail [m] | 1.7                      | 1.2                      | 2.1                      | 2.3                      | 0.8                      | 0.2                      | 2.4                      | 2.8                      |  |  |  |
| Avg. Stride Freq. [Hz] | 2.2                      | 2.2                      | 2.2                      | 2.2                      | 2.2                      | 2.3                      | 2.3                      | 2.2                      |  |  |  |
| Avg. Stride Length [m] | 6.4                      | 7.8                      | 7.7                      | 7.6                      | 7.6                      | 7.6                      | 7.7                      | 7.7                      |  |  |  |