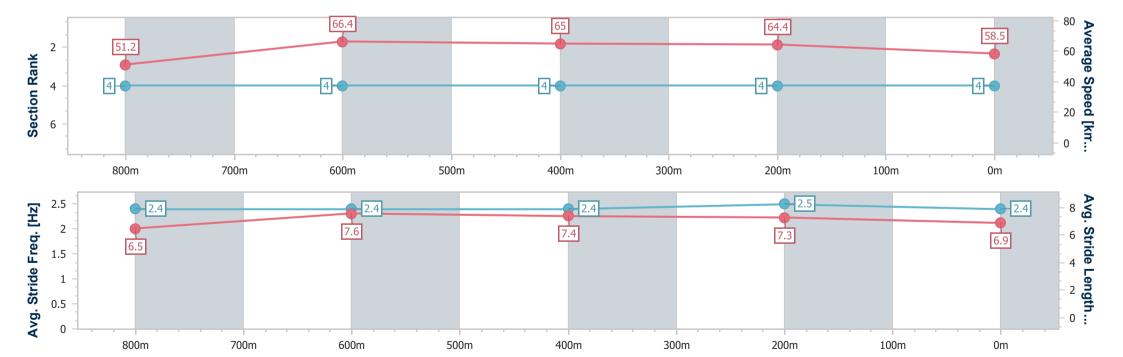

Race 3: EUREKA STUD PHELAN READY - 1000m

09 December 2023 - 13:14

Track Rating: Good 4, Weather: Fine, Rail Position: True

| Section                | Overall                  | 800m                     | 600m                     | 400m                     | 200m                     |
|------------------------|--------------------------|--------------------------|--------------------------|--------------------------|--------------------------|
| Section Times          | 0:59.59 [4]<br>(0:14.13) | 0:45.46 [4]<br>(0:10.86) | 0:34.60 [4]<br>(0:11.09) | 0:23.51 [4]<br>(0:11.19) | 0:12.32 [4]<br>(0:12.32) |
| Average Speed [km/h]   | 51.2                     | 66.4                     | 65.0                     | 64.4                     | 58.5                     |
| Top Speed [km/h]       | 67.6                     | 67.9                     | 66.0                     | 66.0                     | 62.8                     |
| Avg. Dist. to Rail [m] | 3.1                      | 0.2                      | 1.0                      | 2.9                      | 3.6                      |
| Avg. Stride Freq. [Hz] | 2.4                      | 2.4                      | 2.4                      | 2.5                      | 2.4                      |
| Avg. Stride Length [m] | 6.5                      | 7.6                      | 7.4                      | 7.3                      | 6.9                      |