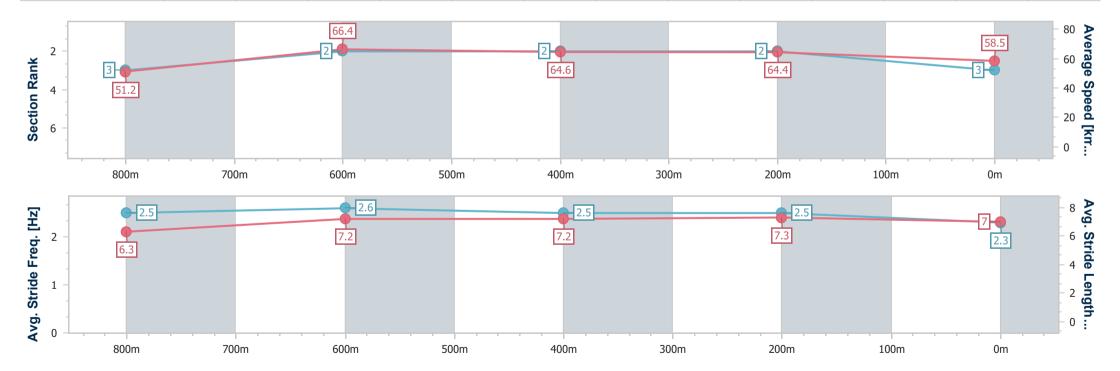

Race 3: EUREKA STUD PHELAN READY - 1000m

09 December 2023 - 13:14

Track Rating: Good 4, Weather: Fine, Rail Position: True

| Section                | Overall                  | 800m                     | 600m                     | 400m                     | 200m                     |
|------------------------|--------------------------|--------------------------|--------------------------|--------------------------|--------------------------|
| Section Times          | 0:59.34 [3]<br>(0:14.05) | 0:45.29 [3]<br>(0:10.70) | 0:34.59 [2]<br>(0:11.12) | 0:23.47 [2]<br>(0:11.19) | 0:12.28 [2]<br>(0:12.28) |
| Average Speed [km/h]   | 51.2                     | 66.4                     | 64.6                     | 64.4                     | 58.5                     |
| Top Speed [km/h]       | 70.1                     | 69.6                     | 65.5                     | 65.4                     | 62.1                     |
| Avg. Dist. to Rail [m] | 2.9                      | 2.1                      | 1.0                      | 1.3                      | 0.7                      |
| Avg. Stride Freq. [Hz] | 2.5                      | 2.6                      | 2.5                      | 2.5                      | 2.3                      |
|                        |                          | 7.2                      | 7.2                      | 7.3                      | 7.0                      |