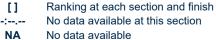

Race 3: EUREKA STUD PHELAN READY - 1000m

09 December 2023 - 13:14

Track Rating: Good 4, Weather: Fine, Rail Position: True

| Section                | Overall                  | 800m                     | 600m                     | 400m                     | 200m                     |  |  |  |
|------------------------|--------------------------|--------------------------|--------------------------|--------------------------|--------------------------|--|--|--|
| Section Times          | 0:59.31 [2]<br>(0:13.91) | 0:45.40 [1]<br>(0:10.84) | 0:34.56 [1]<br>(0:11.11) | 0:23.45 [1]<br>(0:11.20) | 0:12.25 [1]<br>(0:12.25) |  |  |  |
| Average Speed [km/h]   | 52.0                     | 66.3                     | 64.2                     | 64.3                     | 58.8                     |  |  |  |
| Top Speed [km/h]       | 67.6                     | 68.0                     | 65.7                     | 65.4                     | 62.6                     |  |  |  |
| Avg. Dist. to Rail [m] | 5.3                      | 0.7                      | 1.7                      | 0.6                      | 0.5                      |  |  |  |
| Avg. Stride Freq. [Hz] | 2.4                      | 2.4                      | 2.4                      | 2.3                      | 2.3                      |  |  |  |
| Avg. Stride Length [m] | 6.8                      | 7.7                      | 7.5                      | 7.6                      | 7.2                      |  |  |  |