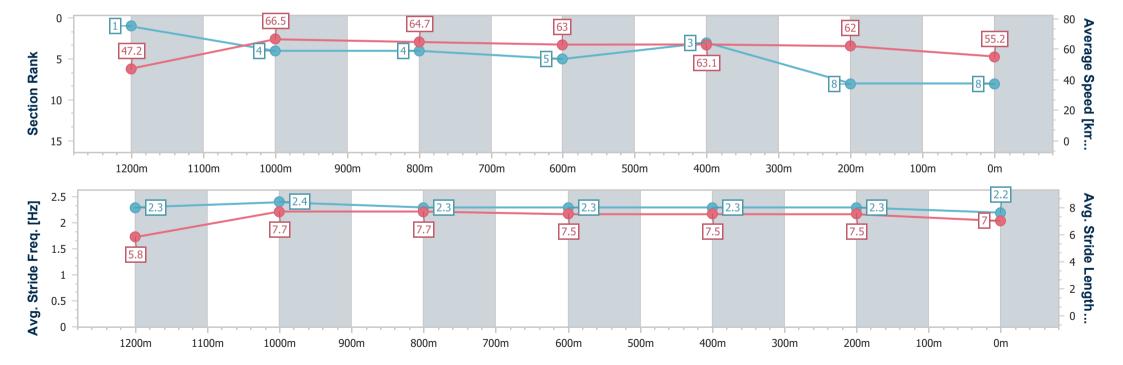

Race 7: LADBROKES JUST NOW - 1300m

Track Rating: Good 4, Weather: Fine, Rail Position: True

| Section                | Overall                  | 1200m                    | 1000m                    | 800m                     | 600m                     | 400m                     | 200m                     |  |
|------------------------|--------------------------|--------------------------|--------------------------|--------------------------|--------------------------|--------------------------|--------------------------|--|
| Section Times          | 1:16.03 [1]<br>(0:07.81) | 1:08.22 [7]<br>(0:10.98) | 0:57.24 [7]<br>(0:11.15) | 0:46.09 [6]<br>(0:11.49) | 0:34.60 [6]<br>(0:11.25) | 0:23.35 [5]<br>(0:11.22) | 0:12.13 [2]<br>(0:12.13) |  |
| Average Speed [km/h]   | 46.7                     | 65.5                     | 64.8                     | 62.5                     | 63.8                     | 64.0                     | 59.6                     |  |
| Top Speed [km/h]       | 62.9                     | 66.3                     | 66.1                     | 63.8                     | 64.6                     | 65.5                     | 63.0                     |  |
| Avg. Dist. to Rail [m] | 12.0                     | 2.1                      | 0.7                      | 0.6                      | 1.3                      | 6.8                      | 11.4                     |  |
| Avg. Stride Freq. [Hz] | 2.1                      | 2.3                      | 2.2                      | 2.2                      | 2.2                      | 2.3                      | 2.2                      |  |
| Avg. Stride Length [m] | 5.9                      | 8.1                      | 8.1                      | 7.9                      | 8.0                      | 7.8                      | 7.6                      |  |