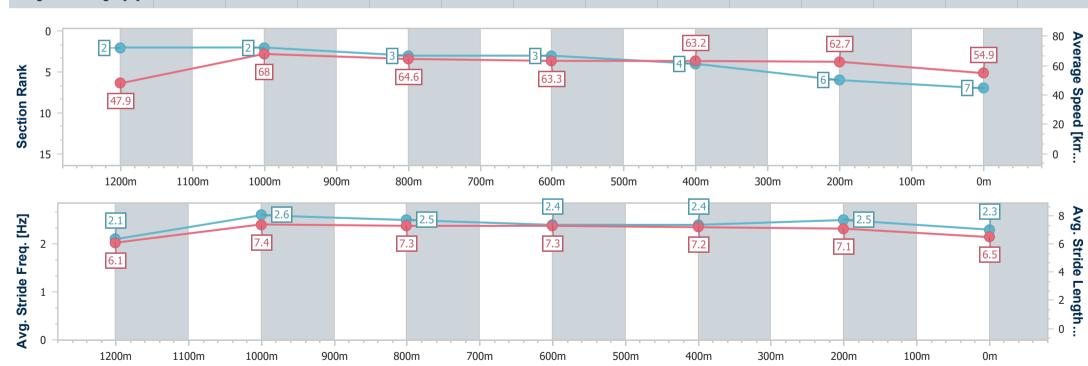

#### Eagle Farm QLD Professional

Race 7: LADBROKES JUST NOW - 1300m

Track Rating: Good 4, Weather: Fine, Rail Position: True

| Section                | Overall                  | 1200m                    | 1000m                    | 800m                     | 600m                     | 400m                     | 200m                     |
|------------------------|--------------------------|--------------------------|--------------------------|--------------------------|--------------------------|--------------------------|--------------------------|
| Section Times          | 1:17.29 [8]<br>(0:07.63) | 1:09.66 [1]<br>(0:10.86) | 0:58.80 [4]<br>(0:11.25) | 0:47.55 [4]<br>(0:11.53) | 0:36.02 [5]<br>(0:11.36) | 0:24.66 [3]<br>(0:11.63) | 0:13.03 [8]<br>(0:13.03) |
| Average Speed [km/h]   | 47.2                     | 66.5                     | 64.7                     | 63.0                     | 63.1                     | 62.0                     | 55.2                     |
| Top Speed [km/h]       | 64.2                     | 67.8                     | 66.4                     | 64.0                     | 64.5                     | 63.8                     | 60.1                     |
| Avg. Dist. to Rail [m] | 10.3                     | 2.4                      | 2.6                      | 1.9                      | 1.3                      | 1.5                      | 1.6                      |
| Avg. Stride Freq. [Hz] | 2.3                      | 2.4                      | 2.3                      | 2.3                      | 2.3                      | 2.3                      | 2.2                      |
| Avg. Stride Length [m] | 5.8                      | 7.7                      | 7.7                      | 7.5                      | 7.5                      | 7.5                      | 7.0                      |