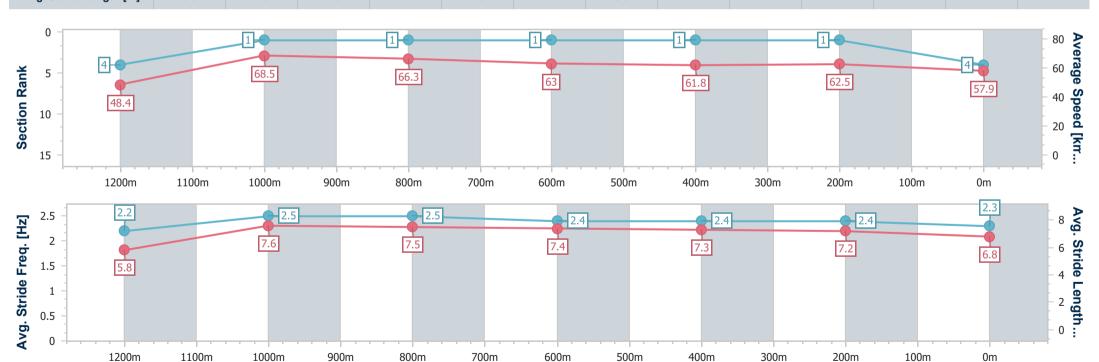

# Horse/Jockey Name Extremist Final Rank 4 Fastest Section Time (Section) 0:07.68 (Overall) Top Speed [km/h] (Section) 71.4 (1200m)

Finished

#### Eagle Farm QLD Professional

Race 7: LADBROKES JUST NOW - 1300m

Track Rating: Good 4, Weather: Fine, Rail Position: True

| Section                | Overall                  | 1200m                    | 1000m                    | 800m                     | 600m                     | 400m                     | 200m                     |  |  |  |
|------------------------|--------------------------|--------------------------|--------------------------|--------------------------|--------------------------|--------------------------|--------------------------|--|--|--|
| Section Times          | 1:16.33 [4]<br>(0:07.68) | 1:08.65 [4]<br>(0:10.50) | 0:58.15 [1]<br>(0:11.05) | 0:47.10 [1]<br>(0:11.49) | 0:35.61 [1]<br>(0:11.60) | 0:24.01 [1]<br>(0:11.56) | 0:12.45 [1]<br>(0:12.45) |  |  |  |
| Average Speed [km/h]   | 48.4                     | 68.5                     | 66.3                     | 63.0                     | 61.8                     | 62.5                     | 57.9                     |  |  |  |
| Top Speed [km/h]       | 62.9                     | 71.4                     | 68.1                     | 66.0                     | 62.8                     | 63.3                     | 61.0                     |  |  |  |
| Avg. Dist. to Rail [m] | 20.8                     | 7.3                      | 3.0                      | 0.9                      | 0.3                      | 3.8                      | 4.7                      |  |  |  |
| Avg. Stride Freq. [Hz] | 2.2                      | 2.5                      | 2.5                      | 2.4                      | 2.4                      | 2.4                      | 2.3                      |  |  |  |
| Avg. Stride Length [m] | 5.8                      | 7.6                      | 7.5                      | 7.4                      | 7.3                      | 7.2                      | 6.8                      |  |  |  |

Report Created: Sat 9 December 2023 16:06 GMT+10

[] Ranking at each section and finish

-:--- No data available at this section

NA No data available

Page 8/15

| Horse/Jockey Name              | Startantes        |
|--------------------------------|-------------------|
| Final Rank                     | 5                 |
| Fastest Section Time (Section) | 0:08.39 (Overall) |
| Top Speed [km/h] (Section)     | 68.1 (400m)       |
| Race State                     | Finished          |