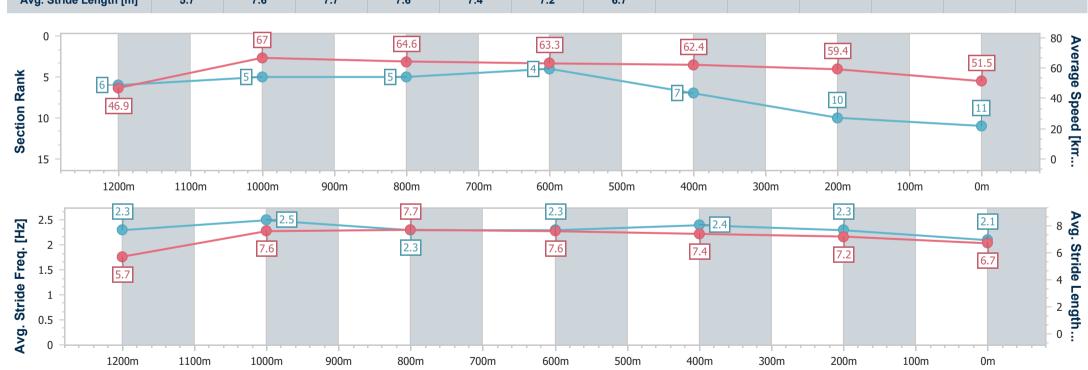

Race 7: LADBROKES JUST NOW - 1300m

Track Rating: Good 4, Weather: Fine, Rail Position: True

| Section                | Overall                   | 1200m                    | 1000m                    | 800m                     | 600m                     | 400m                     | 200m                      |  |
|------------------------|---------------------------|--------------------------|--------------------------|--------------------------|--------------------------|--------------------------|---------------------------|--|
| Section Times          | 1:18.95 [11]<br>(0:07.77) | 1:11.18 [6]<br>(0:10.77) | 1:00.41 [5]<br>(0:11.30) | 0:49.11 [5]<br>(0:11.39) | 0:37.72 [4]<br>(0:11.67) | 0:26.05 [7]<br>(0:12.11) | 0:13.94 [10]<br>(0:13.94) |  |
| Average Speed [km/h]   | 46.9                      | 67.0                     | 64.6                     | 63.3                     | 62.4                     | 59.4                     | 51.5                      |  |
| Top Speed [km/h]       | 63.8                      | 69.0                     | 66.3                     | 65.0                     | 64.6                     | 61.6                     | 56.1                      |  |
| Avg. Dist. to Rail [m] | 15.0                      | 4.0                      | 2.2                      | 0.4                      | 2.4                      | 6.3                      | 6.8                       |  |
| Avg. Stride Freq. [Hz] | 2.3                       | 2.5                      | 2.3                      | 2.3                      | 2.4                      | 2.3                      | 2.1                       |  |
| Avg. Stride Length [m] | 5.7                       | 7.6                      | 7.7                      | 7.6                      | 7.4                      | 7.2                      | 6.7                       |  |