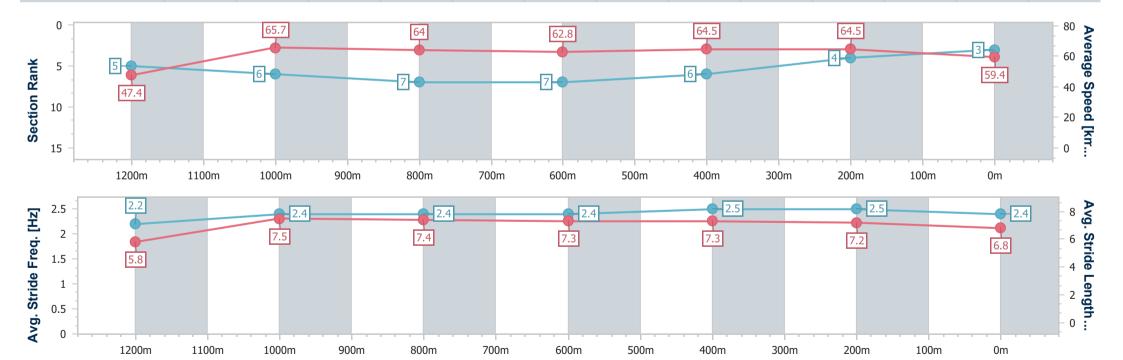

#### Horse/Jockey Name **Better Get Set Final Rank** 3 **Fastest Section Time (Section)** 0:07.71 (Overall) 67.7 (1200m) Top Speed [km/h] (Section) Race State Finished

#### **Eagle Farm QLD Professional**

Race 7: LADBROKES JUST NOW - 1300m

BRISBANE RACING CLUB

Track Rating: Good 4, Weather: Fine, Rail Position: True

| Section                | Overall                  | 1200m                    | 1000m                    | 800m                     | 600m                     | 400m                     | 200m                     |  |
|------------------------|--------------------------|--------------------------|--------------------------|--------------------------|--------------------------|--------------------------|--------------------------|--|
| Section Times          | 1:16.16 [3]<br>(0:07.71) | 1:08.45 [5]<br>(0:10.97) | 0:57.48 [6]<br>(0:11.33) | 0:46.15 [7]<br>(0:11.57) | 0:34.58 [7]<br>(0:11.30) | 0:23.28 [6]<br>(0:11.13) | 0:12.15 [4]<br>(0:12.15) |  |
| Average Speed [km/h]   | 47.4                     | 65.7                     | 64.0                     | 62.8                     | 64.5                     | 64.5                     | 59.4                     |  |
| Top Speed [km/h]       | 62.1                     | 67.7                     | 66.0                     | 64.6                     | 65.2                     | 65.9                     | 62.9                     |  |
| Avg. Dist. to Rail [m] | 14.1                     | 2.6                      | 1.8                      | 1.9                      | 2.1                      | 7.9                      | 12.1                     |  |
| Avg. Stride Freq. [Hz] | 2.2                      | 2.4                      | 2.4                      | 2.4                      | 2.5                      | 2.5                      | 2.4                      |  |
| Avg. Stride Length [m] | 5.8                      | 7.5                      | 7.4                      | 7.3                      | 7.3                      | 7.2                      | 6.8                      |  |

Report Created: Sat 9 December 2023 16:06 GMT+10

[] Ranking at each section and finish

No data available at this section -0----

No data available NA

Page 7/15

Race State