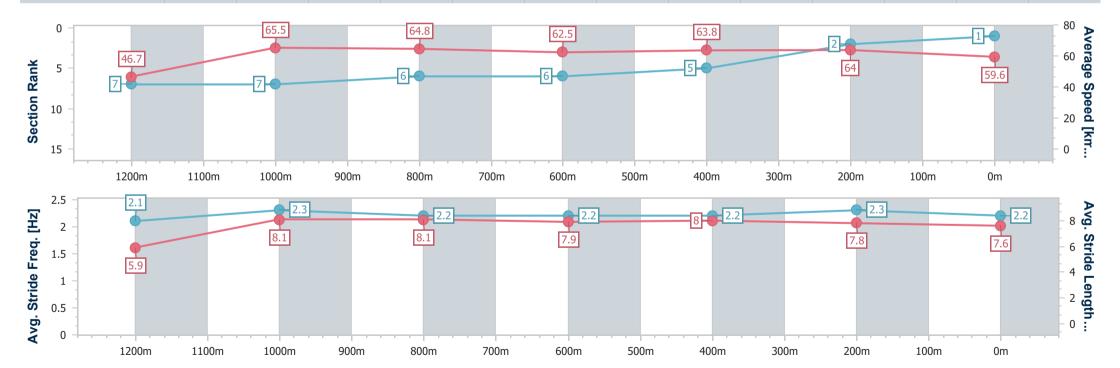

Race 7: LADBROKES JUST NOW - 1300m

Track Rating: Good 4, Weather: Fine, Rail Position: True

| Section                | Overall                  | 1200m                    | 1000m                    | 800m                     | 600m                     | 400m                     | 200m                     |
|------------------------|--------------------------|--------------------------|--------------------------|--------------------------|--------------------------|--------------------------|--------------------------|
| Section Times          | 1:16.15 [2]<br>(0:08.08) | 1:08.07 [8]<br>(0:11.03) | 0:57.04 [9]<br>(0:11.16) | 0:45.88 [9]<br>(0:11.40) | 0:34.48 [8]<br>(0:11.24) | 0:23.24 [8]<br>(0:11.25) | 0:11.99 [7]<br>(0:11.99) |
| Average Speed [km/h]   | 45.2                     | 65.3                     | 64.5                     | 62.7                     | 63.3                     | 64.1                     | 60.1                     |
| Top Speed [km/h]       | 60.7                     | 67.4                     | 65.7                     | 64.3                     | 64.7                     | 65.0                     | 63.0                     |
| Avg. Dist. to Rail [m] | 12.4                     | 1.1                      | 0.5                      | 1.6                      | 2.3                      | 5.9                      | 13.1                     |
| Avg. Stride Freq. [Hz] | 2.1                      | 2.4                      | 2.4                      | 2.3                      | 2.4                      | 2.4                      | 2.4                      |
| Avg. Stride Length [m] | 5.7                      | 7.6                      | 7.5                      | 7.4                      | 7.4                      | 7.4                      | 6.9                      |