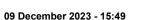

Race 7: LADBROKES JUST NOW - 1300m

Track Rating: Good 4, Weather: Fine, Rail Position: True

| Section                | Overall                  | 1200m                    | 1000m                    | 800m                     | 600m                     | 400m                     | 200m                     |  |
|------------------------|--------------------------|--------------------------|--------------------------|--------------------------|--------------------------|--------------------------|--------------------------|--|
| Section Times          | 1:16.03 [1]<br>(0:07.81) | 1:08.22 [7]<br>(0:10.98) | 0:57.24 [7]<br>(0:11.15) | 0:46.09 [6]<br>(0:11.49) | 0:34.60 [6]<br>(0:11.25) | 0:23.35 [5]<br>(0:11.22) | 0:12.13 [2]<br>(0:12.13) |  |
| Average Speed [km/h]   | 46.7                     | 65.5                     | 64.8                     | 62.5                     | 63.8                     | 64.0                     | 59.6                     |  |
| Top Speed [km/h]       | 62.9                     | 66.3                     | 66.1                     | 63.8                     | 64.6                     | 65.5                     | 63.0                     |  |
| Avg. Dist. to Rail [m] | 12.0                     | 2.1                      | 0.7                      | 0.6                      | 1.3                      | 6.8                      | 11.4                     |  |
| Avg. Stride Freq. [Hz] | 2.1                      | 2.3                      | 2.2                      | 2.2                      | 2.2                      | 2.3                      | 2.2                      |  |
| Avg. Stride Length [m] | 5.9                      | 8.1                      | 8.1                      | 7.9                      | 8.0                      | 7.8                      | 7.6                      |  |