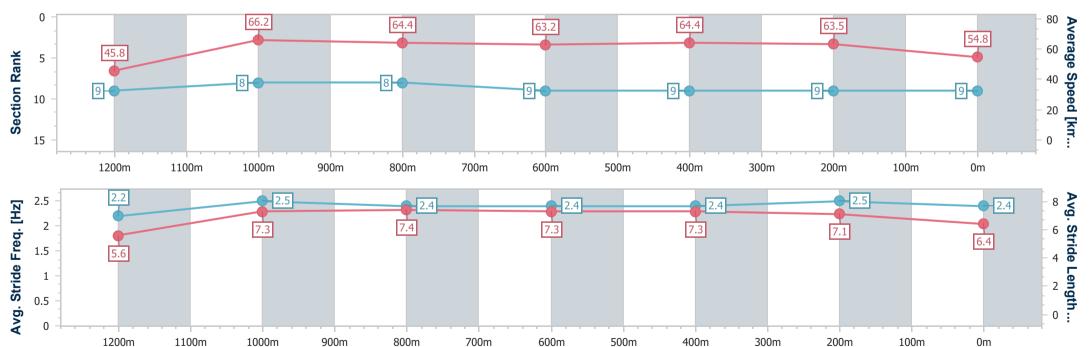

Race 7: LADBROKES JUST NOW - 1300m

Track Rating: Good 4, Weather: Fine, Rail Position: True

| Section               | Overall                  | 1200m                    | 1000m                    | 800m                     | 600m                     | 400m                     | 200m                     |
|-----------------------|--------------------------|--------------------------|--------------------------|--------------------------|--------------------------|--------------------------|--------------------------|
| Section Times         | 1:17.61 [9]<br>(0:08.09) | 1:09.52 [9]<br>(0:10.86) | 0:58.66 [8]<br>(0:11.31) | 0:47.35 [8]<br>(0:11.50) | 0:35.85 [9]<br>(0:11.36) | 0:24.49 [9]<br>(0:11.31) | 0:13.18 [9]<br>(0:13.18) |
| Average Speed [km     | /h] 45.8                 | 66.2                     | 64.4                     | 63.2                     | 64.4                     | 63.5                     | 54.8                     |
| Top Speed [km/h]      | 62.1                     | 68.4                     | 65.8                     | 65.0                     | 65.4                     | 65.6                     | 60.1                     |
| Avg. Dist. to Rail [r | m] 16.8                  | 2.7                      | 1.9                      | 2.3                      | 3.0                      | 10.2                     | 13.2                     |
| Avg. Stride Freq. [F  | lz] 2.2                  | 2.5                      | 2.4                      | 2.4                      | 2.4                      | 2.5                      | 2.4                      |
| Avg. Stride Length    | [m] 5.6                  | 7.3                      | 7.4                      | 7.3                      | 7.3                      | 7.1                      | 6.4                      |