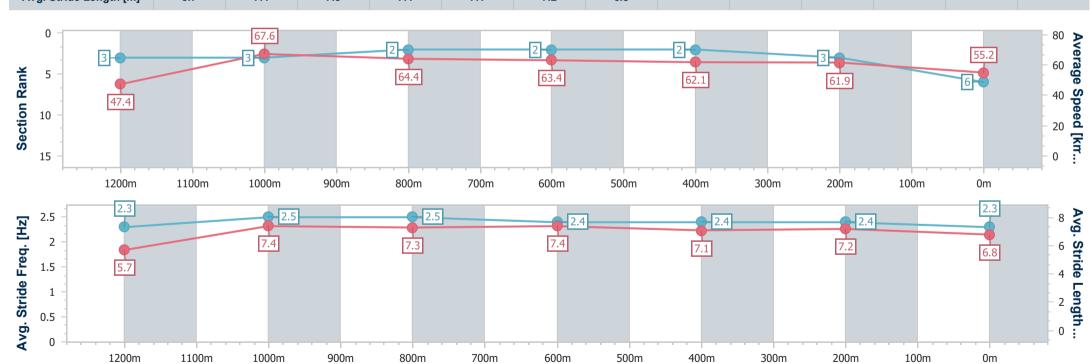

#### Eagle Farm QLD Professional

Race 7: LADBROKES JUST NOW - 1300m

09 December 2023 - 15:49

Track Rating: Good 4, Weather: Fine, Rail Position: True

| Section                | Overall                  | 1200m                    | 1000m                    | 800m                     | 600m                     | 400m                     | 200m                     |  |  |  |
|------------------------|--------------------------|--------------------------|--------------------------|--------------------------|--------------------------|--------------------------|--------------------------|--|--|--|
| Section Times          | 1:17.06 [6]<br>(0:07.65) | 1:09.41 [3]<br>(0:10.66) | 0:58.75 [3]<br>(0:11.22) | 0:47.53 [2]<br>(0:11.34) | 0:36.19 [2]<br>(0:11.50) | 0:24.69 [2]<br>(0:11.61) | 0:13.08 [3]<br>(0:13.08) |  |  |  |
| Average Speed [km/h]   | 47.4                     | 67.6                     | 64.4                     | 63.4                     | 62.1                     | 61.9                     | 55.2                     |  |  |  |
| Top Speed [km/h]       | 66.1                     | 68.8                     | 66.0                     | 65.4                     | 63.3                     | 63.4                     | 59.8                     |  |  |  |
| Avg. Dist. to Rail [m] | 10.9                     | 2.5                      | 0.8                      | 0.7                      | 1.4                      | 4.9                      | 7.8                      |  |  |  |
| Avg. Stride Freq. [Hz] | 2.3                      | 2.5                      | 2.5                      | 2.4                      | 2.4                      | 2.4                      | 2.3                      |  |  |  |
| Avg. Stride Length [m] | 5.7                      | 7.4                      | 7.3                      | 7.4                      | 7.1                      | 7.2                      | 6.8                      |  |  |  |