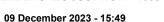

Report Created: Sat 9 December 2023 16:06 GMT+10

[] Ranking at each section and finish

-:--- No data available at this section

NA No data available

Page 14/15

| Horse/Jockey Name              | Sakura Girl       |
|--------------------------------|-------------------|
| Final Rank                     | 11                |
| Fastest Section Time (Section) | 0:07.77 (Overall) |
| Top Speed [km/h] (Section)     | 69.0 (1200m)      |
| Race State                     | Finished          |

Race 7: LADBROKES JUST NOW - 1300m

Track Rating: Good 4, Weather: Fine, Rail Position: True

| Section                | Overall                   | 1200m                    | 1000m                    | 800m                     | 600m                     | 400m                     | 200m                      |  |
|------------------------|---------------------------|--------------------------|--------------------------|--------------------------|--------------------------|--------------------------|---------------------------|--|
| Section Times          | 1:18.95 [11]<br>(0:07.77) | 1:11.18 [6]<br>(0:10.77) | 1:00.41 [5]<br>(0:11.30) | 0:49.11 [5]<br>(0:11.39) | 0:37.72 [4]<br>(0:11.67) | 0:26.05 [7]<br>(0:12.11) | 0:13.94 [10]<br>(0:13.94) |  |
| Average Speed [km/h]   | 46.9                      | 67.0                     | 64.6                     | 63.3                     | 62.4                     | 59.4                     | 51.5                      |  |
| Top Speed [km/h]       | 63.8                      | 69.0                     | 66.3                     | 65.0                     | 64.6                     | 61.6                     | 56.1                      |  |
| Avg. Dist. to Rail [m] | 15.0                      | 4.0                      | 2.2                      | 0.4                      | 2.4                      | 6.3                      | 6.8                       |  |
| Avg. Stride Freq. [Hz] | 2.3                       | 2.5                      | 2.3                      | 2.3                      | 2.4                      | 2.3                      | 2.1                       |  |
| Avg. Stride Length [m] | 5.7                       | 7.6                      | 7.7                      | 7.6                      | 7.4                      | 7.2                      | 6.7                       |  |

Report Created: Sat 9 December 2023 16:06 GMT+10

[] Ranking at each section and finish

-:--- No data available at this section

NA No data available

Page 15/15