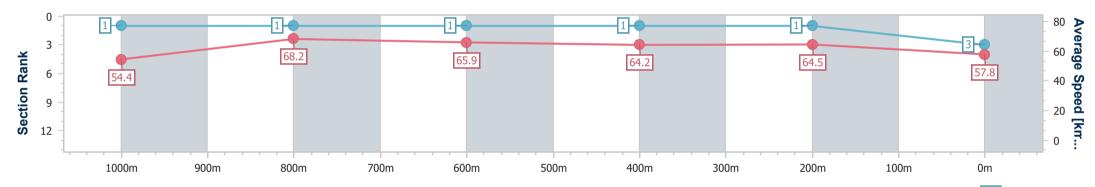

Eagle Farm QLD Professional Race 7: LADBROKES SAME RACE MULTI Class 2 Handicap

Track Rating: Good 4, Weather: Fine, Rail Position: +7m Entire

| Section                | Overall                  | 1000m                    | 800m                     | 600m                     | 400m                     | 200m                     |  |  |  |  |
|------------------------|--------------------------|--------------------------|--------------------------|--------------------------|--------------------------|--------------------------|--|--|--|--|
| Section Times          | 1:10.01 [3]<br>(0:13.34) | 0:56.67 [1]<br>(0:10.67) | 0:46.00 [1]<br>(0:11.07) | 0:34.93 [1]<br>(0:11.35) | 0:23.58 [1]<br>(0:11.18) | 0:12.40 [1]<br>(0:12.40) |  |  |  |  |
| Average Speed [km/h]   | 54.4                     | 68.2                     | 65.9                     | 64.2                     | 64.5                     | 57.8                     |  |  |  |  |
| Top Speed [km/h]       | 68.5                     | 69.3                     | 66.6                     | 65.1                     | 65.9                     | 62.0                     |  |  |  |  |
| Avg. Dist. to Rail [m] | 6.3                      | 2.4                      | 3.1                      | 2.0                      | 2.7                      | 2.7                      |  |  |  |  |
| Avg. Stride Freq. [Hz] | 2.4                      | 2.5                      | 2.4                      | 2.4                      | 2.4                      | 2.3                      |  |  |  |  |
| Avg. Stride Length [m] | 6.4                      | 7.6                      | 7.7                      | 7.5                      | 7.4                      | 7.0                      |  |  |  |  |