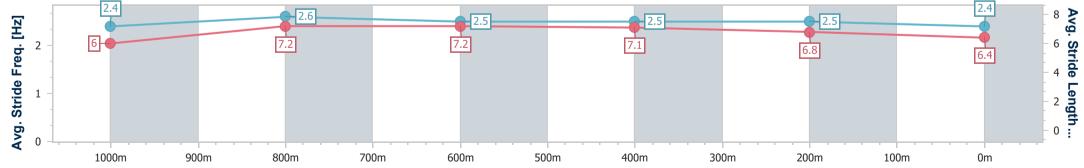

Eagle Farm QLD Professional Race 7: LADBROKES SAME RACE MULTI Class 2 Handicap

Track Rating: Good 4, Weather: Fine, Rail Position: +7m Entire

| Section                | Overall                  | 1000m                    | 800m                     | 600m                     | 400m                     | 200m                     |
|------------------------|--------------------------|--------------------------|--------------------------|--------------------------|--------------------------|--------------------------|
| Section Times          | 1:09.78 [1]<br>(0:13.46) | 0:56.32 [4]<br>(0:10.78) | 0:45.54 [4]<br>(0:11.20) | 0:34.34 [4]<br>(0:11.23) | 0:23.11 [4]<br>(0:11.11) | 0:12.00 [3]<br>(0:12.00) |
| Average Speed [km/h]   | 53.7                     | 67.9                     | 65.0                     | 64.4                     | 65.0                     | 59.9                     |
| Top Speed [km/h]       | 67.1                     | 69.2                     | 66.9                     | 65.2                     | 66.0                     | 63.5                     |
| Avg. Dist. to Rail [m] | 4.7                      | 2.9                      | 2.5                      | 1.5                      | 3.1                      | 4.4                      |
| Avg. Stride Freq. [Hz] | 2.3                      | 2.4                      | 2.3                      | 2.3                      | 2.4                      | 2.3                      |
| Avg. Stride Length [m] | 6.5                      | 7.8                      | 7.8                      | 7.7                      | 7.6                      | 7.2                      |