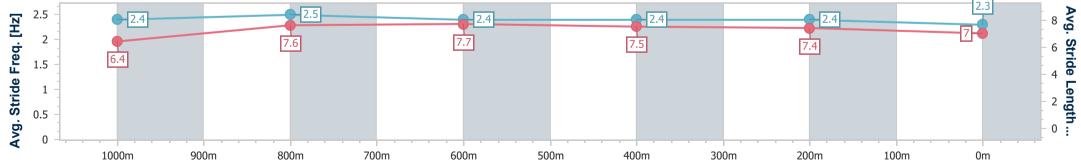

Report Created: Wed 13 December 2023 18:00 GMT+10

[] Ranking at each section and finish

-:--- No data available at this section

NA No data available

Page 4/9

| Horse/Jockey Name              | Tarps           |
|--------------------------------|-----------------|
| Final Rank                     | 4               |
| Fastest Section Time (Section) | 0:10.80 (1000m) |
| Top Speed [km/h] (Section)     | 68.4 (1000m)    |
| Race State                     | Finished        |

Eagle Farm QLD Professional Race 7: LADBROKES SAME RACE MULTI Class 2 Handicap -

Track Rating: Good 4, Weather: Fine, Rail Position: +7m Entire

| Section                | Overall                  | 1000m                    | 800m                     | 600m                     | 400m                     | 200m                     |  |  |  |  |
|------------------------|--------------------------|--------------------------|--------------------------|--------------------------|--------------------------|--------------------------|--|--|--|--|
| Section Times          | 1:10.02 [4]<br>(0:13.73) | 0:56.29 [5]<br>(0:10.80) | 0:45.49 [5]<br>(0:11.25) | 0:34.24 [6]<br>(0:11.11) | 0:23.13 [6]<br>(0:11.06) | 0:12.07 [4]<br>(0:12.07) |  |  |  |  |
| Average Speed [km/h]   | 52.5                     | 67.6                     | 64.7                     | 65.9                     | 64.9                     | 59.6                     |  |  |  |  |
| Top Speed [km/h]       | 68.3                     | 68.4                     | 67.4                     | 68.2                     | 68.4                     | 63.1                     |  |  |  |  |
| Avg. Dist. to Rail [m] | 3.7                      | 2.3                      | 3.6                      | 2.2                      | 5.0                      | 5.7                      |  |  |  |  |
| Avg. Stride Freq. [Hz] | 2.2                      | 2.4                      | 2.3                      | 2.3                      | 2.3                      | 2.2                      |  |  |  |  |
| Avg. Stride Length [m] | 6.6                      | 8.0                      | 7.9                      | 8.0                      | 7.8                      | 7.4                      |  |  |  |  |