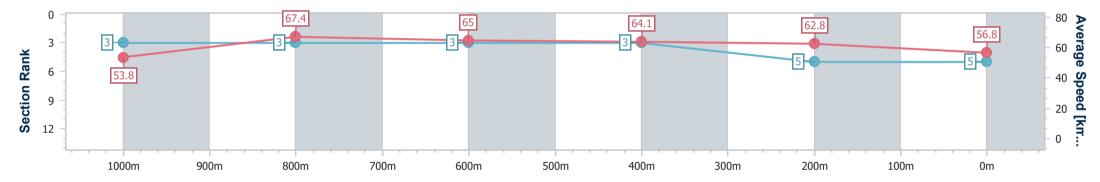

Eagle Farm QLD Professional Race 7: LADBROKES SAME RACE MULTI Class 2 Handicap -

Track Rating: Good 4, Weather: Fine, Rail Position: +7m Entire

| Section                | Overall                  | 1000m                    | 800m                     | 600m                     | 400m                     | 200m                     |  |  |  |
|------------------------|--------------------------|--------------------------|--------------------------|--------------------------|--------------------------|--------------------------|--|--|--|
| Section Times          | 1:10.70 [5]<br>(0:13.44) | 0:57.26 [3]<br>(0:10.76) | 0:46.50 [3]<br>(0:11.10) | 0:35.40 [3]<br>(0:11.25) | 0:24.15 [3]<br>(0:11.46) | 0:12.69 [5]<br>(0:12.69) |  |  |  |
| Average Speed [km/h]   | 53.8                     | 67.4                     | 65.0                     | 64.1                     | 62.8                     | 56.8                     |  |  |  |
| Top Speed [km/h]       | 67.9                     | 68.3                     | 66.3                     | 64.4                     | 64.2                     | 60.6                     |  |  |  |
| Avg. Dist. to Rail [m] | 2.0                      | 1.5                      | 0.9                      | 0.3                      | 1.1                      | 2.6                      |  |  |  |
| Avg. Stride Freq. [Hz] | 2.4                      | 2.5                      | 2.4                      | 2.4                      | 2.4                      | 2.3                      |  |  |  |
| Avg. Stride Length [m] | 6.3                      | 7.5                      | 7.4                      | 7.2                      | 7.2                      | 6.8                      |  |  |  |