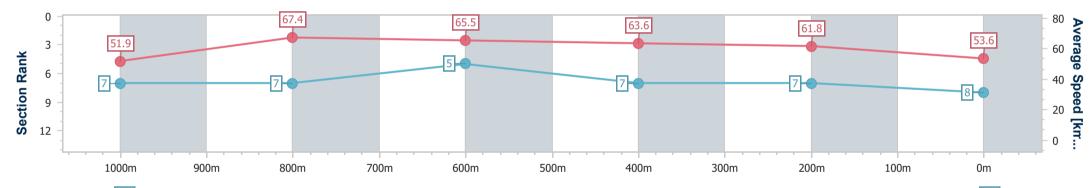

Eagle Farm QLD Professional Race 7: LADBROKES SAME RACE MULTI Class 2 Handicap

Track Rating: Good 4, Weather: Fine, Rail Position: +7m Entire

| Section                | Overall                  | 1000m                    | 800m                     | 600m                     | 400m                     | 200m                     |  |  |  |  |
|------------------------|--------------------------|--------------------------|--------------------------|--------------------------|--------------------------|--------------------------|--|--|--|--|
| Section Times          | 1:12.26 [8]<br>(0:13.92) | 0:58.34 [7]<br>(0:10.83) | 0:47.51 [7]<br>(0:11.03) | 0:36.48 [5]<br>(0:11.41) | 0:25.07 [7]<br>(0:11.65) | 0:13.42 [7]<br>(0:13.42) |  |  |  |  |
| Average Speed [km/h]   | 51.9                     | 67.4                     | 65.5                     | 63.6                     | 61.8                     | 53.6                     |  |  |  |  |
| Top Speed [km/h]       | 66.3                     | 68.0                     | 67.6                     | 64.1                     | 64.1                     | 58.6                     |  |  |  |  |
| Avg. Dist. to Rail [m] | 2.8                      | 2.8                      | 1.7                      | 1.3                      | 2.8                      | 2.5                      |  |  |  |  |
| Avg. Stride Freq. [Hz] | 2.2                      | 2.4                      | 2.3                      | 2.3                      | 2.3                      | 2.2                      |  |  |  |  |
| Avg. Stride Length [m] | 6.4                      | 7.7                      | 7.7                      | 7.6                      | 7.4                      | 6.7                      |  |  |  |  |