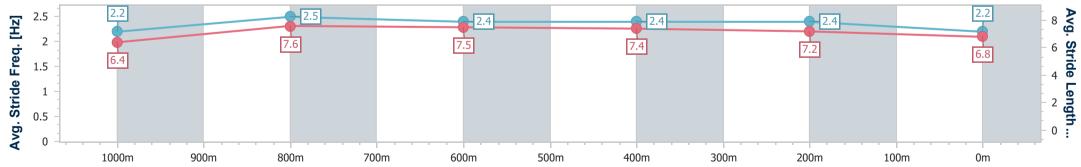

Eagle Farm QLD Professional Race 7: LADBROKES SAME RACE MULTI Class 2 Handicap -1200m

Track Rating: Good 4, Weather: Fine, Rail Position: +7m Entire

| Section                | Overall                  | 1000m                    | 800m                     | 600m                     | 400m                     | 200m                     |  |  |  |
|------------------------|--------------------------|--------------------------|--------------------------|--------------------------|--------------------------|--------------------------|--|--|--|
| Section Times          | 1:09.94 [2]<br>(0:13.36) | 0:56.58 [2]<br>(0:10.72) | 0:45.86 [2]<br>(0:11.17) | 0:34.69 [2]<br>(0:11.21) | 0:23.48 [2]<br>(0:11.28) | 0:12.20 [2]<br>(0:12.20) |  |  |  |
| Average Speed [km/h]   | 54.1                     | 68.7                     | 65.1                     | 63.8                     | 64.0                     | 59.1                     |  |  |  |
| Top Speed [km/h]       | 68.7                     | 70.0                     | 66.3                     | 65.4                     | 65.9                     | 61.7                     |  |  |  |
| Avg. Dist. to Rail [m] | 7.2                      | 3.8                      | 2.0                      | 1.0                      | 1.2                      | 2.0                      |  |  |  |
| Avg. Stride Freq. [Hz] | 2.4                      | 2.4                      | 2.4                      | 2.4                      | 2.4                      | 2.3                      |  |  |  |
| Avg. Stride Length [m] | 6.3                      | 7.9                      | 7.6                      | 7.3                      | 7.5                      | 7.1                      |  |  |  |