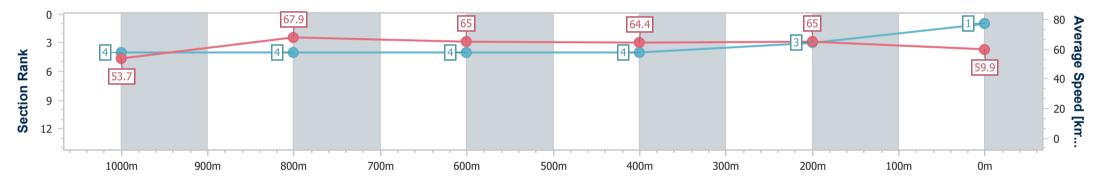

Eagle Farm QLD Professional Race 7: LADBROKES SAME RACE MULTI Class 2 Handicap

Track Rating: Good 4, Weather: Fine, Rail Position: +7m Entire

| Section                | Overall                  | 1000m                    | 800m                     | 600m                     | 400m                     | 200m                     |
|------------------------|--------------------------|--------------------------|--------------------------|--------------------------|--------------------------|--------------------------|
| Section Times          | 1:09.78 [1]<br>(0:13.46) | 0:56.32 [4]<br>(0:10.78) | 0:45.54 [4]<br>(0:11.20) | 0:34.34 [4]<br>(0:11.23) | 0:23.11 [4]<br>(0:11.11) | 0:12.00 [3]<br>(0:12.00) |
| Average Speed [km/h]   | 53.7                     | 67.9                     | 65.0                     | 64.4                     | 65.0                     | 59.9                     |
| Top Speed [km/h]       | 67.1                     | 69.2                     | 66.9                     | 65.2                     | 66.0                     | 63.5                     |
| Avg. Dist. to Rail [m] | 4.7                      | 2.9                      | 2.5                      | 1.5                      | 3.1                      | 4.4                      |
| Avg. Stride Freq. [Hz] | 2.3                      | 2.4                      | 2.3                      | 2.3                      | 2.4                      | 2.3                      |
| Avg. Stride Length [m] | 6.5                      | 7.8                      | 7.8                      | 7.7                      | 7.6                      | 7.2                      |