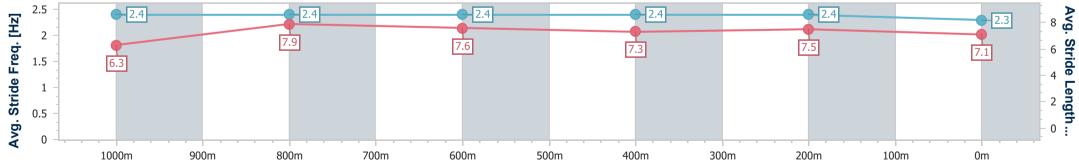

Eagle Farm QLD Professional Race 7: LADBROKES SAME RACE MULTI Class 2 Handicap -1200m

Track Rating: Good 4, Weather: Fine, Rail Position: +7m Entire

| Section                | Overall                  | 1000m                    | 800m                     | 600m                     | 400m                     | 200m                     |  |  |  |
|------------------------|--------------------------|--------------------------|--------------------------|--------------------------|--------------------------|--------------------------|--|--|--|
| Section Times          | 1:09.94 [2]<br>(0:13.36) | 0:56.58 [2]<br>(0:10.72) | 0:45.86 [2]<br>(0:11.17) | 0:34.69 [2]<br>(0:11.21) | 0:23.48 [2]<br>(0:11.28) | 0:12.20 [2]<br>(0:12.20) |  |  |  |
| Average Speed [km/h]   | 54.1                     | 68.7                     | 65.1                     | 63.8                     | 64.0                     | 59.1                     |  |  |  |
| Top Speed [km/h]       | 68.7                     | 70.0                     | 66.3                     | 65.4                     | 65.9                     | 61.7                     |  |  |  |
| Avg. Dist. to Rail [m] | 7.2                      | 3.8                      | 2.0                      | 1.0                      | 1.2                      | 2.0                      |  |  |  |
| Avg. Stride Freq. [Hz] | 2.4                      | 2.4                      | 2.4                      | 2.4                      | 2.4                      | 2.3                      |  |  |  |
| Avg. Stride Length [m] | 6.3                      | 7.9                      | 7.6                      | 7.3                      | 7.5                      | 7.1                      |  |  |  |