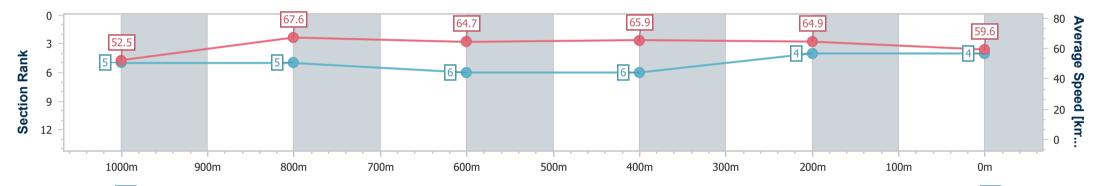

### Report Created: Wed 13 December 2023 18:00 GMT+10

[] Ranking at each section and finish

-:--- No data available at this section

NA No data available

Page 5/9

| Horse/Jockey Name              | Romanova        |
|--------------------------------|-----------------|
| Final Rank                     | 5               |
| Fastest Section Time (Section) | 0:10.76 (1000m) |
| Top Speed [km/h] (Section)     | 68.3 (1000m)    |
| Race State                     | Finished        |

Eagle Farm QLD Professional Race 7: LADBROKES SAME RACE MULTI Class 2 Handicap -

Track Rating: Good 4, Weather: Fine, Rail Position: +7m Entire

| Section                | Overall                  | 1000m                    | 800m                     | 600m                     | 400m                     | 200m                     |  |  |  |
|------------------------|--------------------------|--------------------------|--------------------------|--------------------------|--------------------------|--------------------------|--|--|--|
| Section Times          | 1:10.70 [5]<br>(0:13.44) | 0:57.26 [3]<br>(0:10.76) | 0:46.50 [3]<br>(0:11.10) | 0:35.40 [3]<br>(0:11.25) | 0:24.15 [3]<br>(0:11.46) | 0:12.69 [5]<br>(0:12.69) |  |  |  |
| Average Speed [km/h]   | 53.8                     | 67.4                     | 65.0                     | 64.1                     | 62.8                     | 56.8                     |  |  |  |
| Top Speed [km/h]       | 67.9                     | 68.3                     | 66.3                     | 64.4                     | 64.2                     | 60.6                     |  |  |  |
| Avg. Dist. to Rail [m] | 2.0                      | 1.5                      | 0.9                      | 0.3                      | 1.1                      | 2.6                      |  |  |  |
| Avg. Stride Freq. [Hz] | 2.4                      | 2.5                      | 2.4                      | 2.4                      | 2.4                      | 2.3                      |  |  |  |
| Avg. Stride Length [m] | 6.3                      | 7.5                      | 7.4                      | 7.2                      | 7.2                      | 6.8                      |  |  |  |