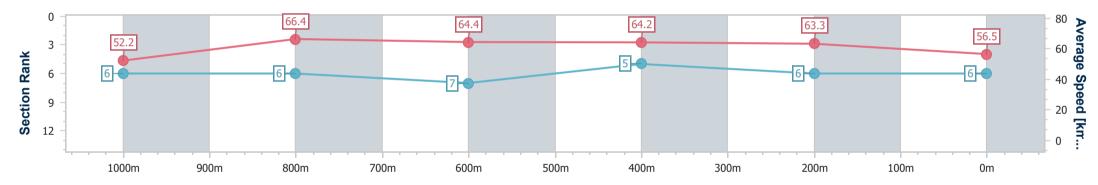

Eagle Farm QLD Professional Race 7: LADBROKES SAME RACE MULTI Class 2 Handicap -

Track Rating: Good 4, Weather: Fine, Rail Position: +7m Entire

| Section                | Overall                  | 1000m                    | 800m                     | 600m                     | 400m                     | 200m                     |  |  |  |  |
|------------------------|--------------------------|--------------------------|--------------------------|--------------------------|--------------------------|--------------------------|--|--|--|--|
| Section Times          | 1:10.94 [6]<br>(0:13.85) | 0:57.09 [6]<br>(0:10.89) | 0:46.20 [6]<br>(0:11.07) | 0:35.13 [7]<br>(0:11.00) | 0:24.13 [5]<br>(0:11.35) | 0:12.78 [6]<br>(0:12.78) |  |  |  |  |
| Average Speed [km/h]   | 52.2                     | 66.4                     | 64.4                     | 64.2                     | 63.3                     | 56.5                     |  |  |  |  |
| Top Speed [km/h]       | 66.6                     | 67.6                     | 66.4                     | 65.1                     | 64.8                     | 61.0                     |  |  |  |  |
| Avg. Dist. to Rail [m] | 1.5                      | 0.9                      | 1.9                      | 3.5                      | 1.4                      | 3.7                      |  |  |  |  |
| Avg. Stride Freq. [Hz] | 2.4                      | 2.6                      | 2.5                      | 2.5                      | 2.5                      | 2.4                      |  |  |  |  |
| Avg. Stride Length [m] | 6.0                      | 7.2                      | 7.2                      | 7.1                      | 6.8                      | 6.4                      |  |  |  |  |