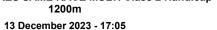

Eagle Farm QLD Professional Race 7: LADBROKES SAME RACE MULTI Class 2 Handicap -

Track Rating: Good 4, Weather: Fine, Rail Position: +7m Entire

| Section                | Overall                  | 1000m                    | 800m                     | 600m                     | 400m                     | 200m                     |  |  |  |  |
|------------------------|--------------------------|--------------------------|--------------------------|--------------------------|--------------------------|--------------------------|--|--|--|--|
| Section Times          | 1:10.02 [4]<br>(0:13.73) | 0:56.29 [5]<br>(0:10.80) | 0:45.49 [5]<br>(0:11.25) | 0:34.24 [6]<br>(0:11.11) | 0:23.13 [6]<br>(0:11.06) | 0:12.07 [4]<br>(0:12.07) |  |  |  |  |
| Average Speed [km/h]   | 52.5                     | 67.6                     | 64.7                     | 65.9                     | 64.9                     | 59.6                     |  |  |  |  |
| Top Speed [km/h]       | 68.3                     | 68.4                     | 67.4                     | 68.2                     | 68.4                     | 63.1                     |  |  |  |  |
| Avg. Dist. to Rail [m] | 3.7                      | 2.3                      | 3.6                      | 2.2                      | 5.0                      | 5.7                      |  |  |  |  |
| Avg. Stride Freq. [Hz] | 2.2                      | 2.4                      | 2.3                      | 2.3                      | 2.3                      | 2.2                      |  |  |  |  |
| Avg. Stride Length [m] | 6.6                      | 8.0                      | 7.9                      | 8.0                      | 7.8                      | 7.4                      |  |  |  |  |