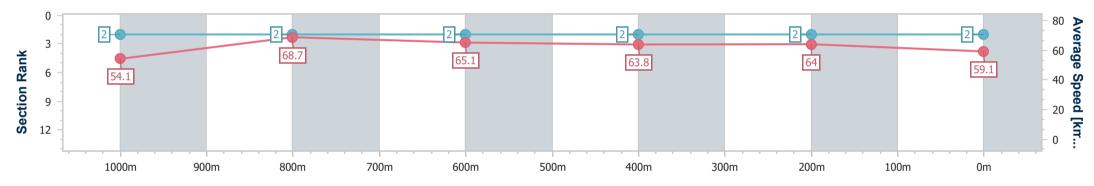

Eagle Farm QLD Professional Race 7: LADBROKES SAME RACE MULTI Class 2 Handicap -1200m

Track Rating: Good 4, Weather: Fine, Rail Position: +7m Entire

| Section                | Overall                  | 1000m                    | 800m                     | 600m                     | 400m                     | 200m                     |  |  |  |
|------------------------|--------------------------|--------------------------|--------------------------|--------------------------|--------------------------|--------------------------|--|--|--|
| Section Times          | 1:09.94 [2]<br>(0:13.36) | 0:56.58 [2]<br>(0:10.72) | 0:45.86 [2]<br>(0:11.17) | 0:34.69 [2]<br>(0:11.21) | 0:23.48 [2]<br>(0:11.28) | 0:12.20 [2]<br>(0:12.20) |  |  |  |
| Average Speed [km/h]   | 54.1                     | 68.7                     | 65.1                     | 63.8                     | 64.0                     | 59.1                     |  |  |  |
| Top Speed [km/h]       | 68.7                     | 70.0                     | 66.3                     | 65.4                     | 65.9                     | 61.7                     |  |  |  |
| Avg. Dist. to Rail [m] | 7.2                      | 3.8                      | 2.0                      | 1.0                      | 1.2                      | 2.0                      |  |  |  |
| Avg. Stride Freq. [Hz] | 2.4                      | 2.4                      | 2.4                      | 2.4                      | 2.4                      | 2.3                      |  |  |  |
| Avg. Stride Length [m] | 6.3                      | 7.9                      | 7.6                      | 7.3                      | 7.5                      | 7.1                      |  |  |  |