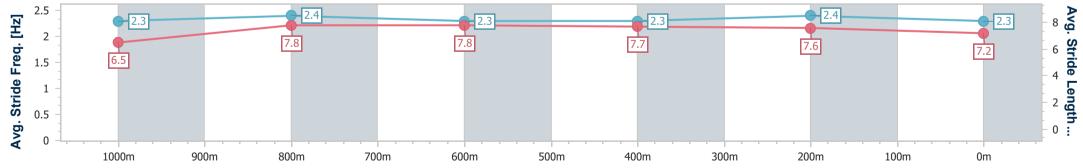

Eagle Farm QLD Professional Race 7: LADBROKES SAME RACE MULTI Class 2 Handicap

Track Rating: Good 4, Weather: Fine, Rail Position: +7m Entire

| Section                | Overall                  | 1000m                    | 800m                     | 600m                     | 400m                     | 200m                     |
|------------------------|--------------------------|--------------------------|--------------------------|--------------------------|--------------------------|--------------------------|
| Section Times          | 1:09.78 [1]<br>(0:13.46) | 0:56.32 [4]<br>(0:10.78) | 0:45.54 [4]<br>(0:11.20) | 0:34.34 [4]<br>(0:11.23) | 0:23.11 [4]<br>(0:11.11) | 0:12.00 [3]<br>(0:12.00) |
| Average Speed [km/h]   | 53.7                     | 67.9                     | 65.0                     | 64.4                     | 65.0                     | 59.9                     |
| Top Speed [km/h]       | 67.1                     | 69.2                     | 66.9                     | 65.2                     | 66.0                     | 63.5                     |
| Avg. Dist. to Rail [m] | 4.7                      | 2.9                      | 2.5                      | 1.5                      | 3.1                      | 4.4                      |
| Avg. Stride Freq. [Hz] | 2.3                      | 2.4                      | 2.3                      | 2.3                      | 2.4                      | 2.3                      |
| Avg. Stride Length [m] | 6.5                      | 7.8                      | 7.8                      | 7.7                      | 7.6                      | 7.2                      |