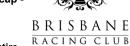

Eagle Farm QLD Professional Race 7: LADBROKES SAME RACE MULTI Class 2 Handicap -1200m

13 December 2023 - 17:05 Track Rating: Good 4, Weather: Fine, Rail Position: +7m Entire

| Section                | Overall                  | 1000m                    | 800m                     | 600m                     | 400m                     | 200m                     |  |  |  |  |
|------------------------|--------------------------|--------------------------|--------------------------|--------------------------|--------------------------|--------------------------|--|--|--|--|
| Section Times          | 1:11.92 [7]<br>(0:14.11) | 0:57.81 [8]<br>(0:10.75) | 0:47.06 [8]<br>(0:11.02) | 0:36.04 [8]<br>(0:11.33) | 0:24.71 [8]<br>(0:11.67) | 0:13.04 [8]<br>(0:13.04) |  |  |  |  |
| Average Speed [km/h]   | 51.1                     | 67.4                     | 65.2                     | 63.4                     | 61.7                     | 55.3                     |  |  |  |  |
| Top Speed [km/h]       | 65.3                     | 68.1                     | 67.1                     | 64.0                     | 63.7                     | 59.4                     |  |  |  |  |
| Avg. Dist. to Rail [m] | 0.7                      | 0.7                      | 0.3                      | 0.4                      | 0.8                      | 1.1                      |  |  |  |  |
| Avg. Stride Freq. [Hz] | 2.2                      | 2.5                      | 2.4                      | 2.4                      | 2.4                      | 2.2                      |  |  |  |  |
| Avg. Stride Length [m] | 6.4                      | 7.6                      | 7.5                      | 7.4                      | 7.2                      | 6.8                      |  |  |  |  |