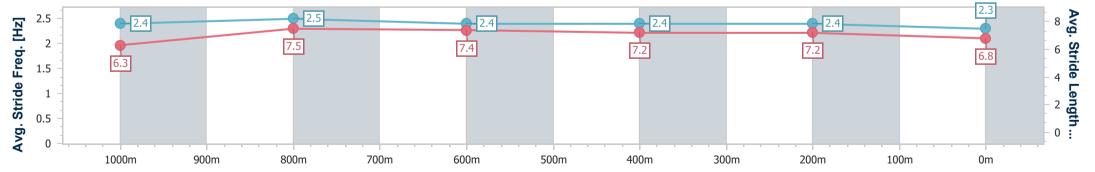

Eagle Farm QLD Professional Race 7: LADBROKES SAME RACE MULTI Class 2 Handicap -

Track Rating: Good 4, Weather: Fine, Rail Position: +7m Entire

| Section                | Overall                  | 1000m                    | 800m                     | 600m                     | 400m                     | 200m                     |  |  |  |
|------------------------|--------------------------|--------------------------|--------------------------|--------------------------|--------------------------|--------------------------|--|--|--|
| Section Times          | 1:10.70 [5]<br>(0:13.44) | 0:57.26 [3]<br>(0:10.76) | 0:46.50 [3]<br>(0:11.10) | 0:35.40 [3]<br>(0:11.25) | 0:24.15 [3]<br>(0:11.46) | 0:12.69 [5]<br>(0:12.69) |  |  |  |
| Average Speed [km/h]   | 53.8                     | 67.4                     | 65.0                     | 64.1                     | 62.8                     | 56.8                     |  |  |  |
| Top Speed [km/h]       | 67.9                     | 68.3                     | 66.3                     | 64.4                     | 64.2                     | 60.6                     |  |  |  |
| Avg. Dist. to Rail [m] | 2.0                      | 1.5                      | 0.9                      | 0.3                      | 1.1                      | 2.6                      |  |  |  |
| Avg. Stride Freq. [Hz] | 2.4                      | 2.5                      | 2.4                      | 2.4                      | 2.4                      | 2.3                      |  |  |  |
| Avg. Stride Length [m] | 6.3                      | 7.5                      | 7.4                      | 7.2                      | 7.2                      | 6.8                      |  |  |  |