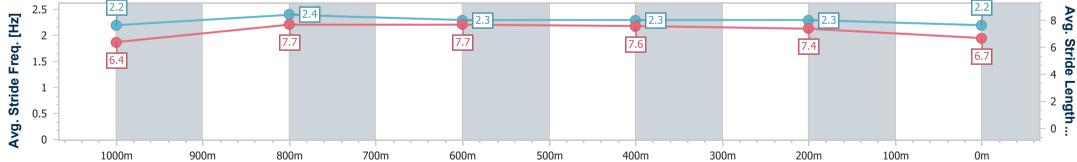

Eagle Farm QLD Professional Race 7: LADBROKES SAME RACE MULTI Class 2 Handicap

Track Rating: Good 4, Weather: Fine, Rail Position: +7m Entire

| Section                | Overall                  | 1000m                    | 800m                     | 600m                     | 400m                     | 200m                     |  |  |  |  |
|------------------------|--------------------------|--------------------------|--------------------------|--------------------------|--------------------------|--------------------------|--|--|--|--|
| Section Times          | 1:12.26 [8]<br>(0:13.92) | 0:58.34 [7]<br>(0:10.83) | 0:47.51 [7]<br>(0:11.03) | 0:36.48 [5]<br>(0:11.41) | 0:25.07 [7]<br>(0:11.65) | 0:13.42 [7]<br>(0:13.42) |  |  |  |  |
| Average Speed [km/h]   | 51.9                     | 67.4                     | 65.5                     | 63.6                     | 61.8                     | 53.6                     |  |  |  |  |
| Top Speed [km/h]       | 66.3                     | 68.0                     | 67.6                     | 64.1                     | 64.1                     | 58.6                     |  |  |  |  |
| Avg. Dist. to Rail [m] | 2.8                      | 2.8                      | 1.7                      | 1.3                      | 2.8                      | 2.5                      |  |  |  |  |
| Avg. Stride Freq. [Hz] | 2.2                      | 2.4                      | 2.3                      | 2.3                      | 2.3                      | 2.2                      |  |  |  |  |
| Avg. Stride Length [m] | 6.4                      | 7.7                      | 7.7                      | 7.6                      | 7.4                      | 6.7                      |  |  |  |  |