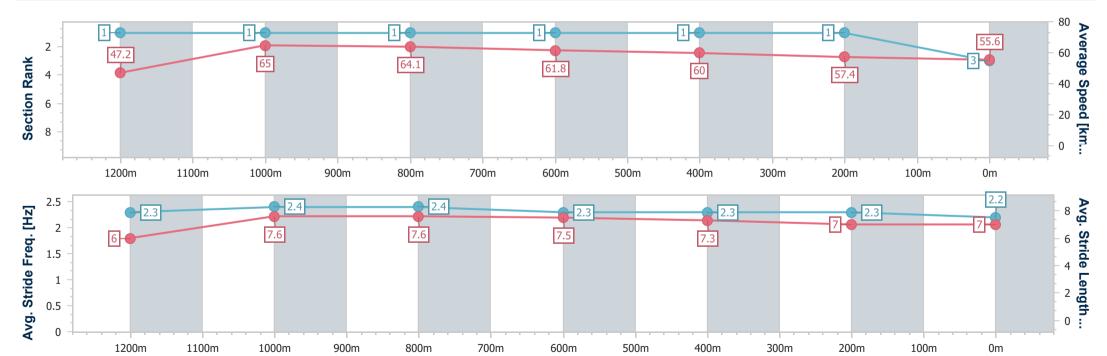

Race 4: TAB OPEN Handicap - 1350m

Page 5/10

24 December 2023 - 14:07 Track Rating: Heavy 10, Weather: Overcast, Rail Position: +6.5m Entire

data processed by

| Section                | Overall                  | 1200m                    | 1000m                    | 800m                     | 600m                     | 400m                     | 200m                     |  |
|------------------------|--------------------------|--------------------------|--------------------------|--------------------------|--------------------------|--------------------------|--------------------------|--|
| Section Times          | 1:22.83 [3]<br>(0:11.45) | 1:11.38 [1]<br>(0:11.06) | 1:00.32 [1]<br>(0:11.21) | 0:49.11 [1]<br>(0:11.63) | 0:37.48 [1]<br>(0:11.95) | 0:25.53 [1]<br>(0:12.58) | 0:12.95 [1]<br>(0:12.95) |  |
| Average Speed [km/h]   | 47.2                     | 65.0                     | 64.1                     | 61.8                     | 60.0                     | 57.4                     | 55.6                     |  |
| Top Speed [km/h]       | 63.3                     | 66.3                     | 65.3                     | 63.3                     | 61.2                     | 58.9                     | 57.6                     |  |
| Avg. Dist. to Rail [m] | 0.9                      | 0.4                      | 0.6                      | 1.0                      | 0.9                      | 0.9                      | 2.9                      |  |
| Avg. Stride Freq. [Hz] | 2.3                      | 2.4                      | 2.4                      | 2.3                      | 2.3                      | 2.3                      | 2.2                      |  |
| Avg. Stride Length [m] | 6.0                      | 7.6                      | 7.6                      | 7.5                      | 7.3                      | 7.0                      | 7.0                      |  |