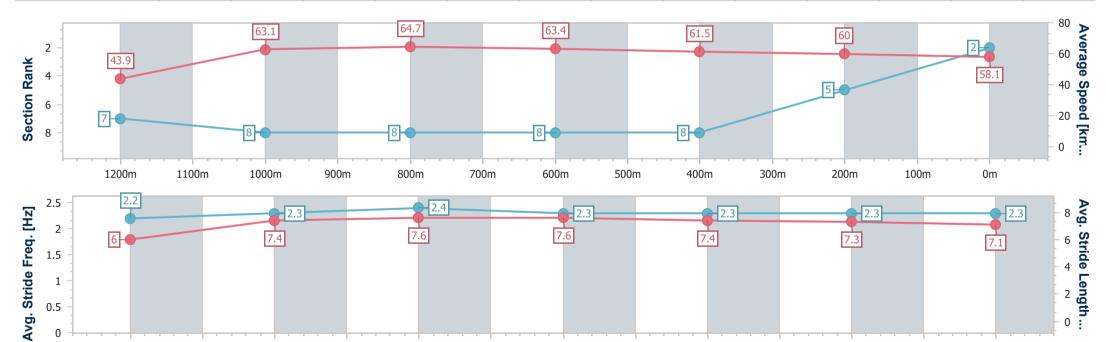

## Professional

Handicap - 1350m

er: Overcast, Rail Position: +6.5m Entire

| Section                | Overall                  | 1200m                    | 1000m                    | 800m                     | 600m                     | 400m                     | 200m                     |  |  |  |
|------------------------|--------------------------|--------------------------|--------------------------|--------------------------|--------------------------|--------------------------|--------------------------|--|--|--|
| Section Times          | 1:22.62 [2]<br>(0:12.28) | 1:10.34 [7]<br>(0:11.46) | 0:58.88 [8]<br>(0:11.19) | 0:47.69 [8]<br>(0:11.37) | 0:36.32 [8]<br>(0:11.82) | 0:24.50 [8]<br>(0:12.16) | 0:12.34 [5]<br>(0:12.34) |  |  |  |
| Average Speed [km/h]   | 43.9                     | 63.1                     | 64.7                     | 63.4                     | 61.5                     | 60.0                     | 58.1                     |  |  |  |
| Top Speed [km/h]       | 61.4                     | 65.9                     | 66.0                     | 63.8                     | 62.8                     | 61.0                     | 61.8                     |  |  |  |
| Avg. Dist. to Rail [m] | 5.1                      | 2.0                      | 1.4                      | 0.4                      | 2.2                      | 4.6                      | 5.8                      |  |  |  |
| Avg. Stride Freq. [Hz] | 2.2                      | 2.3                      | 2.4                      | 2.3                      | 2.3                      | 2.3                      | 2.3                      |  |  |  |
| Avg. Stride Length [m] | 6.0                      | 7.4                      | 7.6                      | 7.6                      | 7.4                      | 7.3                      | 7.1                      |  |  |  |