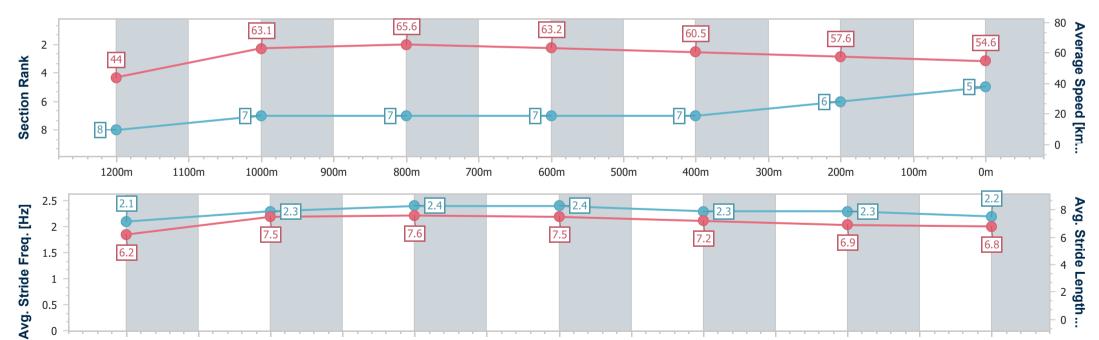

Race 4: TAB OPEN Handicap - 1350m

Page 5/10

24 December 2023 - 14:07 Track Rating: Heavy 10, Weather: Overcast, Rail Position: +6.5m Entire

data processed by

| Section                | Overall                  | 1200m                    | 1000m                    | 800m                     | 600m                     | 400m                     | 200m                     |  |
|------------------------|--------------------------|--------------------------|--------------------------|--------------------------|--------------------------|--------------------------|--------------------------|--|
| Section Times          | 1:22.83 [3]<br>(0:11.45) | 1:11.38 [1]<br>(0:11.06) | 1:00.32 [1]<br>(0:11.21) | 0:49.11 [1]<br>(0:11.63) | 0:37.48 [1]<br>(0:11.95) | 0:25.53 [1]<br>(0:12.58) | 0:12.95 [1]<br>(0:12.95) |  |
| Average Speed [km/h]   | 47.2                     | 65.0                     | 64.1                     | 61.8                     | 60.0                     | 57.4                     | 55.6                     |  |
| Top Speed [km/h]       | 63.3                     | 66.3                     | 65.3                     | 63.3                     | 61.2                     | 58.9                     | 57.6                     |  |
| Avg. Dist. to Rail [m] | 0.9                      | 0.4                      | 0.6                      | 1.0                      | 0.9                      | 0.9                      | 2.9                      |  |
| Avg. Stride Freq. [Hz] | 2.3                      | 2.4                      | 2.4                      | 2.3                      | 2.3                      | 2.3                      | 2.2                      |  |
| Avg. Stride Length [m] | 6.0                      | 7.6                      | 7.6                      | 7.5                      | 7.3                      | 7.0                      | 7.0                      |  |