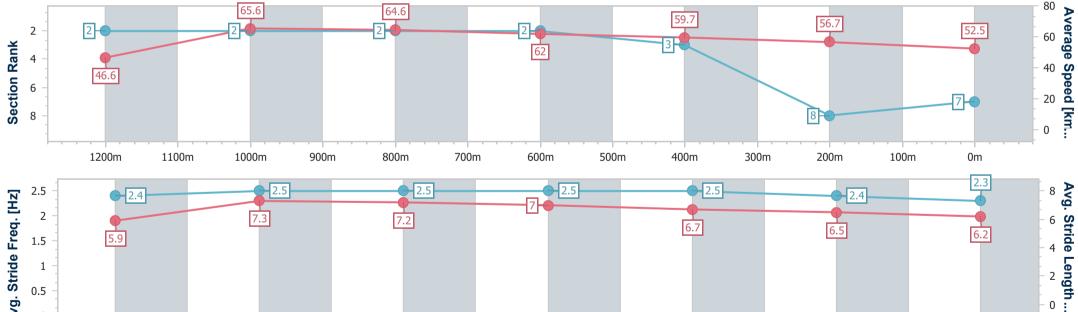

### Report Created: Sun 24 December 2023 14:26 GMT+10

[] Ranking at each section and finish

No data available at this section  $\{a_i^*\}_{i=1,\dots,n-1}$ 

No data available NA

Page 8/10

| Final Rank   7   Ipswich QLD Professional     Fastest Section Time (Section)   0:11.02 (1200m)   Race 4: TAB OPEN Handicap - 1350m |  | Horse/Jockey Name              | American President |                                                                 |
|------------------------------------------------------------------------------------------------------------------------------------|--|--------------------------------|--------------------|-----------------------------------------------------------------|
|                                                                                                                                    |  | Final Rank                     | 7                  | Ipswich QLD Professional                                        |
|                                                                                                                                    |  | Fastest Section Time (Section) | 0:11.02 (1200m)    |                                                                 |
| Top Speed [km/h] (Section)     65.8 (1200m)     RACING<br>OURBALAND     24 December 2023 - 14:07                                   |  | Top Speed [km/h] (Section)     | 65.8 (1200m)       | QUEENSLAND 24 December 2023 - 14:07                             |
| Race State Finished Track Rating: Heavy 10, Weather: Overcast, Rail Position: +6.5r                                                |  | Race State                     | Finished           | Track Rating: Heavy 10, Weather: Overcast, Rail Position: +6.5m |

#### 1200m 1000m 800m 400m Section Overall 600m 200m Section Times 1:24.39 [7] 1:12.83 [2] 0:39.03 [2] 0:26.82 [3] 0:13.71 [8] 1:01.81 [2] 0:50.66 [2] (0:12.21)(0:11.56)(0:11.02)(0:11.15)(0:11.63)(0:13.11)(0:13.71)Average Speed [km/h] 46.6 62.0 56.7 52.5 65.6 64.6 59.7 Top Speed [km/h] 63.9 65.8 65.5 62.9 61.0 58.3 56.5 Avg. Dist. to Rail [m] 1.6 0.8 0.4 0.2 2.9 10.7 13.5

2.4

6.5

2.3

6.2

Avg. Stride Freq. [Hz] 6.2 5.9 1.5 1 0.5 0 1200m 1100m 1000m 900m 800m 700m 600m 500m 400m 300m 200m 100m 0m

#### Report Created: Sun 24 December 2023 14:26 GMT+10

[] Ranking at each section and finish

No data available at this section -1-----

NA No data available

Avg. Stride Freq. [Hz]

Avg. Stride Length [m]

2.4

5.9

2.5

7.3

2.5

7.2

2.5

7.0

2.5

6.7