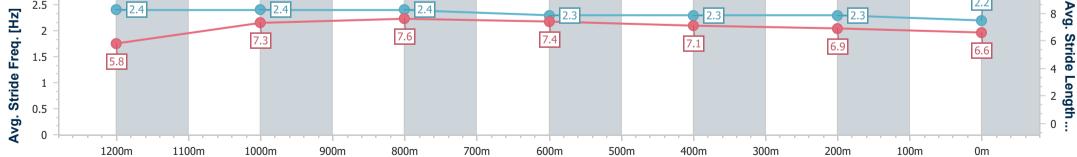

AB OPEN Handicap - 1350m

0m

Page 7/10

0, Weather: Overcast, Rail Position: +6.5m Entire

data processed by

| Section                | Overall                  | 1200m                    | 1000m                    | 800m                     | 600m                     | 400m                     | 200m                     |  |  |  |
|------------------------|--------------------------|--------------------------|--------------------------|--------------------------|--------------------------|--------------------------|--------------------------|--|--|--|
| Section Times          | 1:23.67 [5]<br>(0:12.30) | 1:11.37 [8]<br>(0:11.41) | 0:59.96 [7]<br>(0:10.98) | 0:48.98 [7]<br>(0:11.35) | 0:37.63 [7]<br>(0:11.90) | 0:25.73 [7]<br>(0:12.53) | 0:13.20 [6]<br>(0:13.20) |  |  |  |
| Average Speed [km/h]   | 44.0                     | 63.1                     | 65.6                     | 63.2                     | 60.5                     | 57.6                     | 54.6                     |  |  |  |
| Top Speed [km/h]       | 60.7                     | 67.3                     | 67.5                     | 65.0                     | 62.2                     | 58.5                     | 57.7                     |  |  |  |
| Avg. Dist. to Rail [m] | 3.4                      | 0.7                      | 0.2                      | 0.7                      | 0.3                      | 1.3                      | 4.2                      |  |  |  |
| Avg. Stride Freq. [Hz] | 2.1                      | 2.3                      | 2.4                      | 2.4                      | 2.3                      | 2.3                      | 2.2                      |  |  |  |
| Avg. Stride Length [m] | 6.2                      | 7.5                      | 7.6                      | 7.5                      | 7.2                      | 6.9                      | 6.8                      |  |  |  |