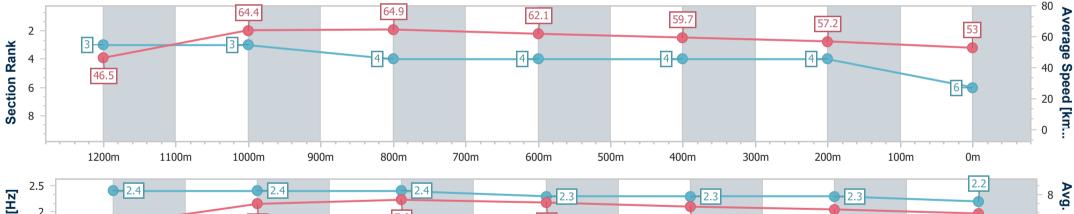

# Ipswich QLD Professional

Race 4: TAB OPEN Handicap - 1350m

24 December 2023 - 14:07 Track Rating: Heavy 10, Weather: Overcast, Rail Position: +6.5m Entire

| Section                | Overall                  | 1200m                    | 1000m                    | 800m                     | 600m                     | 400m                     | 200m                     |  |  |  |
|------------------------|--------------------------|--------------------------|--------------------------|--------------------------|--------------------------|--------------------------|--------------------------|--|--|--|
| Section Times          | 1:23.69 [6]<br>(0:11.64) | 1:12.05 [3]<br>(0:11.17) | 1:00.88 [3]<br>(0:11.15) | 0:49.73 [4]<br>(0:11.56) | 0:38.17 [4]<br>(0:12.05) | 0:26.12 [4]<br>(0:12.55) | 0:13.57 [4]<br>(0:13.57) |  |  |  |
| Average Speed [km/h]   | 46.5                     | 64.4                     | 64.9                     | 62.1                     | 59.7                     | 57.2                     | 53.0                     |  |  |  |
| Top Speed [km/h]       | 62.9                     | 65.7                     | 65.9                     | 64.0                     | 60.5                     | 58.6                     | 55.5                     |  |  |  |
| Avg. Dist. to Rail [m] | 0.3                      | 1.0                      | 0.7                      | 0.4                      | 0.4                      | 0.9                      | 1.6                      |  |  |  |
| Avg. Stride Freq. [Hz] | 2.4                      | 2.4                      | 2.4                      | 2.3                      | 2.3                      | 2.3                      | 2.2                      |  |  |  |
| Avg. Stride Length [m] | 5.8                      | 7.3                      | 7.6                      | 7.4                      | 7.1                      | 6.9                      | 6.6                      |  |  |  |