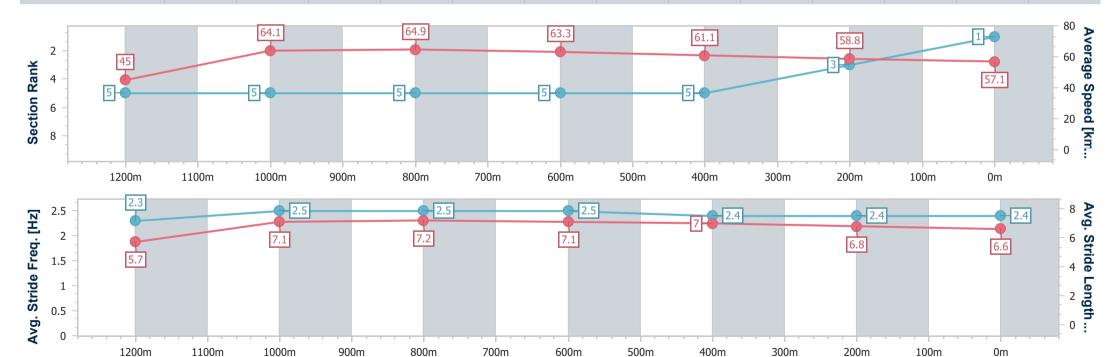

#### 1200m 1000m 800m 600m 400m Section Overall 200m Section Times 1:22.59 [1] 1:10.59 [5] 0:59.34 [5] 0:48.23 [5] 0:24.99 [5] 0:12.64 [3] 0:36.87 [5] (0:12.00)(0:11.25) (0:11.11)(0:11.36)(0:11.88)(0:12.35)(0:12.64)Average Speed [km/h] 45.0 64.9 63.3 61.1 58.8 57.1 64.1 Top Speed [km/h] 61.3 66.4 65.4 64.7 62.8 60.4 57.8 Avg. Dist. to Rail [m] 3.2 1.2 0.9 0.2 1.3 3.3 3.9 Avg. Stride Freq. [Hz] 2.3 2.5 2.5 2.5 2.4 2.4 2.4 Avg. Stride Length [m] 5.7 7.1 7.2 7.1 7.0 6.8 6.6