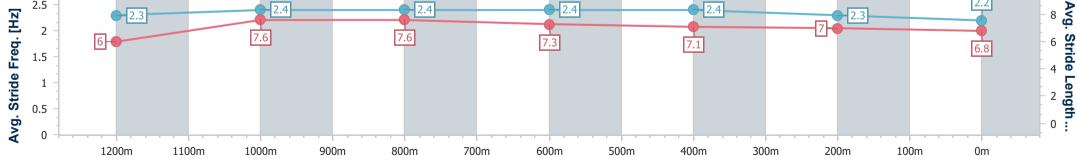

#### 1200m 1000m 800m 600m 400m Section Overall 200m Section Times 1:22.59 [1] 1:10.59 [5] 0:59.34 [5] 0:48.23 [5] 0:24.99 [5] 0:12.64 [3] 0:36.87 [5] (0:12.00)(0:11.25) (0:11.11)(0:11.36)(0:11.88)(0:12.35)(0:12.64)Average Speed [km/h] 45.0 64.9 63.3 61.1 58.8 57.1 64.1 Top Speed [km/h] 61.3 66.4 65.4 64.7 62.8 60.4 57.8 Avg. Dist. to Rail [m] 3.2 1.2 0.9 0.2 1.3 3.3 3.9 Avg. Stride Freq. [Hz] 2.3 2.5 2.5 2.5 2.4 2.4 2.4 Avg. Stride Length [m] 5.7 7.1 7.2 7.1 7.0 6.8 6.6