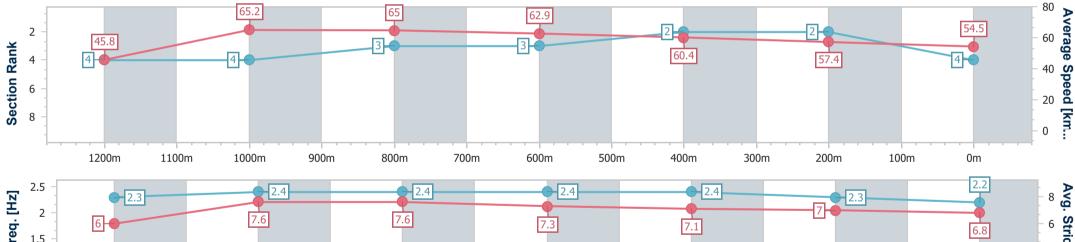

Race 4: TAB OPEN Handicap - 1350m

24 December 2023 - 14:07 Track Rating: Heavy 10, Weather: Overcast, Rail Position: +6.5m Entire

| Section                | Overall                  | 1200m                    | 1000m                    | 800m                     | 600m                     | 400m                     | 200m                     |  |  |  |
|------------------------|--------------------------|--------------------------|--------------------------|--------------------------|--------------------------|--------------------------|--------------------------|--|--|--|
| Section Times          | 1:23.15 [4]<br>(0:11.82) | 1:11.33 [4]<br>(0:11.05) | 1:00.28 [4]<br>(0:11.06) | 0:49.22 [3]<br>(0:11.46) | 0:37.76 [3]<br>(0:11.94) | 0:25.82 [2]<br>(0:12.61) | 0:13.21 [2]<br>(0:13.21) |  |  |  |
| Average Speed [km/h]   | 45.8                     | 65.2                     | 65.0                     | 62.9                     | 60.4                     | 57.4                     | 54.5                     |  |  |  |
| Top Speed [km/h]       | 62.6                     | 66.3                     | 65.8                     | 64.2                     | 61.9                     | 58.9                     | 56.9                     |  |  |  |
| Avg. Dist. to Rail [m] | 2.9                      | 1.2                      | 0.4                      | 0.2                      | 0.5                      | 2.4                      | 2.4                      |  |  |  |
| Avg. Stride Freq. [Hz] | 2.3                      | 2.4                      | 2.4                      | 2.4                      | 2.4                      | 2.3                      | 2.2                      |  |  |  |
| Avg. Stride Length [m] | 6.0                      | 7.6                      | 7.6                      | 7.3                      | 7.1                      | 7.0                      | 6.8                      |  |  |  |