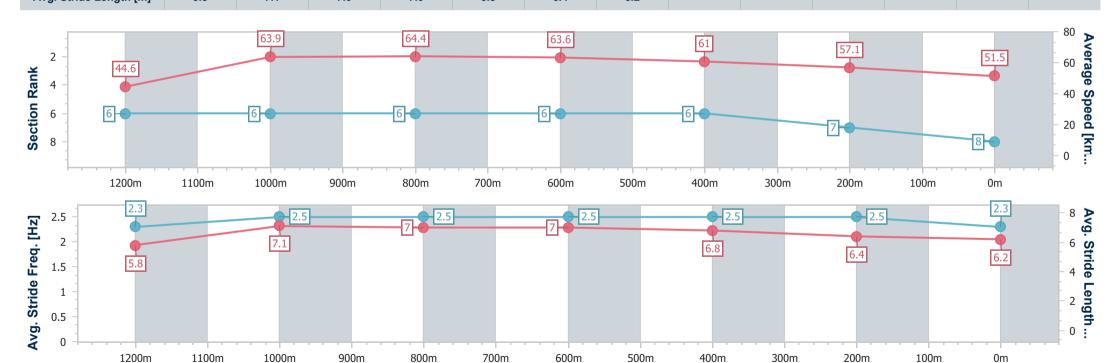

Page 9/10

| Horse/Jockey Name Dare To Share                |                                                                 |  |  |  |  |  |  |
|------------------------------------------------|-----------------------------------------------------------------|--|--|--|--|--|--|
| Final Rank 8                                   | Ipswich QLD Professional                                        |  |  |  |  |  |  |
| Fastest Section Time (Section) 0:11.26 (1000m) | Race 4: TAB OPEN Handicap - 1350m                               |  |  |  |  |  |  |
| Top Speed [km/h] (Section) 66.1 (1200m)        | 24 December 2023 - 14:07                                        |  |  |  |  |  |  |
| Race State Finished Track Ratin                | ng: Heavy 10, Weather: Overcast, Rail Position: +6.5m<br>Entire |  |  |  |  |  |  |

1200m 1000m 800m 600m 400m Section **Overall** 200m Section Times 1:24.56 [8] 1:12.46 [6] 0:49.90 [6] 0:26.70 [6] 0:14.02 [7] 1:01.16 [6] 0:38.58 [6] (0:12.10)(0:11.32)(0:11.30)(0:11.26)(0:11.88)(0:12.68)(0:14.02)Average Speed [km/h] 44.6 63.6 57.1 51.5 63.9 64.4 61.0 Top Speed [km/h] 60.1 66.1 65.0 64.9 62.2 59.3 55.5 Avg. Dist. to Rail [m] 4.9 2.2 1.5 0.6 1.5 2.9 5.2 Avg. Stride Freq. [Hz] 2.3 2.5 2.5 2.5 2.5 2.5 2.3 Avg. Stride Length [m] 5.8 7.1 7.0 7.0 6.8 6.4 6.2