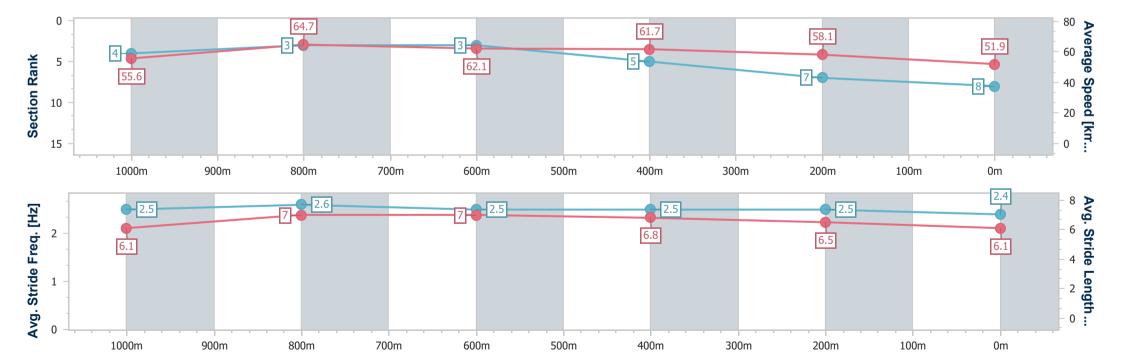

| Section                | Overall                  | 1000m                    | 800m                     | 600m                     | 400m                     | 200m                     |  |  |  |  |
|------------------------|--------------------------|--------------------------|--------------------------|--------------------------|--------------------------|--------------------------|--|--|--|--|
| Section Times          | 1:14.41 [8]<br>(0:12.99) | 1:01.42 [4]<br>(0:11.20) | 0:50.22 [3]<br>(0:11.88) | 0:38.34 [3]<br>(0:12.07) | 0:26.27 [5]<br>(0:12.40) | 0:13.87 [7]<br>(0:13.87) |  |  |  |  |
| Average Speed [km/h]   | 55.6                     | 64.7                     | 62.1                     | 61.7                     | 58.1                     | 51.9                     |  |  |  |  |
| Top Speed [km/h]       | 67.4                     | 66.6                     | 64.1                     | 64.7                     | 60.5                     | 55.0                     |  |  |  |  |
| Avg. Dist. to Rail [m] | 8.8                      | 4.8                      | 4.3                      | 5.5                      | 6.2                      | 5.2                      |  |  |  |  |
| Avg. Stride Freq. [Hz] | 2.5                      | 2.6                      | 2.5                      | 2.5                      | 2.5                      | 2.4                      |  |  |  |  |
| Avg. Stride Length [m] | 6.1                      | 7.0                      | 7.0                      | 6.8                      | 6.5                      | 6.1                      |  |  |  |  |