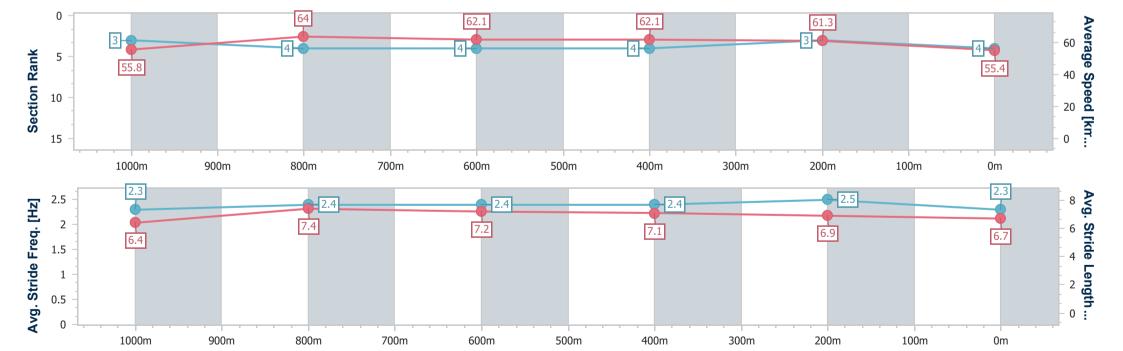

### Race 7: BARRIER REEF POOLS Colts, Geldings and Entires BENCHMARK 60 Handicap - 1200m

26 December 2023 - 17:10

Track Rating: Soft 7, Weather: Overcast, Rail Position: +3m

| Section                | Overall                  | 1000m                    | 800m                     | 600m                     | 400m                     | 200m                     |
|------------------------|--------------------------|--------------------------|--------------------------|--------------------------|--------------------------|--------------------------|
| Section                | Overall                  | 1000111                  | 000111                   | 000111                   | 400111                   | 200111                   |
| Section Times          | 1:14.31 [7]<br>(0:13.37) | 1:00.94 [8]<br>(0:11.15) | 0:49.79 [6]<br>(0:11.99) | 0:37.80 [7]<br>(0:12.21) | 0:25.59 [8]<br>(0:12.17) | 0:13.42 [8]<br>(0:13.42) |
| Average Speed [km/h]   | 53.9                     | 65.5                     | 61.7                     | 61.1                     | 59.3                     | 53.6                     |
| Top Speed [km/h]       | 67.1                     | 67.7                     | 63.1                     | 62.8                     | 60.3                     | 57.4                     |
| Avg. Dist. to Rail [m] | 10.2                     | 5.5                      | 4.9                      | 5.8                      | 8.9                      | 9.2                      |
| Avg. Stride Freq. [Hz] | 2.3                      | 2.4                      | 2.3                      | 2.3                      | 2.3                      | 2.2                      |
| Avg. Stride Length [m] | 6.4                      | 7.6                      | 7.5                      | 7.4                      | 7.2                      | 6.7                      |