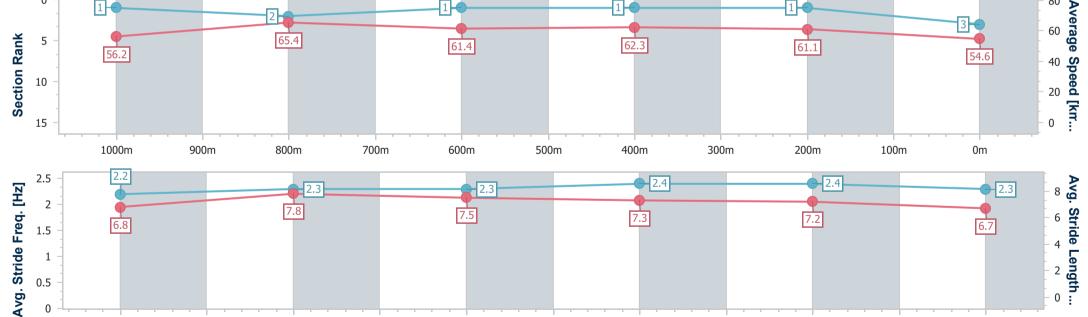

### Race 7: BARRIER REEF POOLS Colts, Geldings and Entires BENCHMARK 60 Handicap - 1200m

26 December 2023 - 17:10

Track Rating: Soft 7, Weather: Overcast, Rail Position: +3m

| Section                | Overall                  | 1000m                    | 800m                     | 600m                     | 400m                     | 200m                     |
|------------------------|--------------------------|--------------------------|--------------------------|--------------------------|--------------------------|--------------------------|
| Section Times          | 1:12.67 [4]<br>(0:12.87) | 0:59.80 [3]<br>(0:11.37) | 0:48.43 [4]<br>(0:11.85) | 0:36.58 [4]<br>(0:11.83) | 0:24.75 [4]<br>(0:11.75) | 0:13.00 [3]<br>(0:13.00) |
| Average Speed [km/h]   | 55.8                     | 64.0                     | 62.1                     | 62.1                     | 61.3                     | 55.4                     |
| Top Speed [km/h]       | 64.6                     | 65.3                     | 63.3                     | 63.8                     | 62.4                     | 60.2                     |
| Avg. Dist. to Rail [m] | 6.6                      | 5.0                      | 3.4                      | 3.6                      | 8.2                      | 9.0                      |
| Avg. Stride Freq. [Hz] | 2.3                      | 2.4                      | 2.4                      | 2.4                      | 2.5                      | 2.3                      |
| Avg. Stride Length [m] | 6.4                      | 7.4                      | 7.2                      | 7.1                      | 6.9                      | 6.7                      |