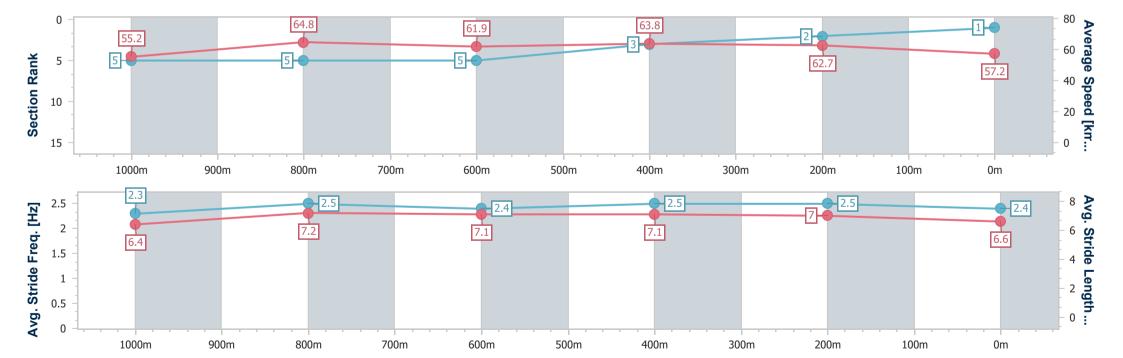

### Race 7: BARRIER REEF POOLS Colts, Geldings and Entires BENCHMARK 60 Handicap - 1200m

26 December 2023 - 17:10

Track Rating: Soft 7, Weather: Overcast, Rail Position: +3m

| Section                | Overall                  | 1000m                    | 800m                     | 600m                     | 400m                     | 200m                     |
|------------------------|--------------------------|--------------------------|--------------------------|--------------------------|--------------------------|--------------------------|
| Section Times          | 1:11.89 [1]<br>(0:13.11) | 0:58.78 [5]<br>(0:11.18) | 0:47.60 [5]<br>(0:11.90) | 0:35.70 [5]<br>(0:11.64) | 0:24.06 [3]<br>(0:11.49) | 0:12.57 [2]<br>(0:12.57) |
| Average Speed [km/h]   | 55.2                     | 64.8                     | 61.9                     | 63.8                     | 62.7                     | 57.2                     |
| Top Speed [km/h]       | 66.1                     | 66.6                     | 63.8                     | 64.6                     | 64.7                     | 62.6                     |
| Avg. Dist. to Rail [m] | 10.3                     | 4.6                      | 4.0                      | 4.8                      | 8.4                      | 11.0                     |
| Avg. Stride Freq. [Hz] | 2.3                      | 2.5                      | 2.4                      | 2.5                      | 2.5                      | 2.4                      |
| Avg. Stride Length [m] | 6.4                      | 7.2                      | 7.1                      | 7.1                      | 7.0                      | 6.6                      |