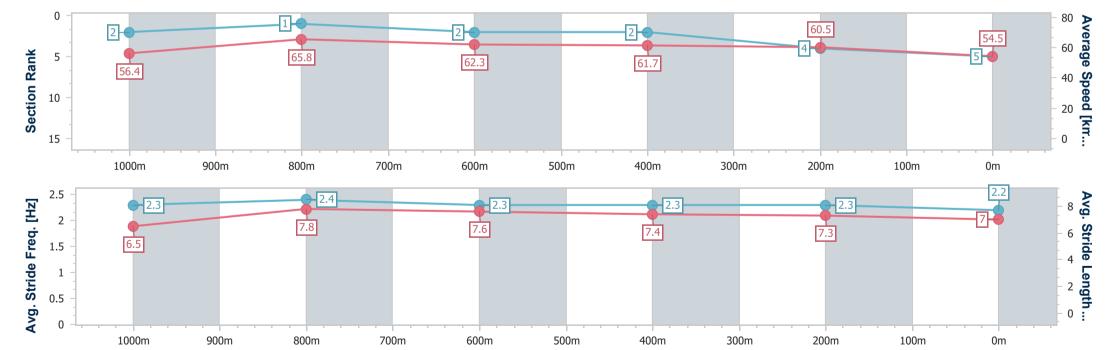

### Race 7: BARRIER REEF POOLS Colts, Geldings and Entires BENCHMARK 60 Handicap - 1200m

26 December 2023 - 17:10

Track Rating: Soft 7, Weather: Overcast, Rail Position: +3m

| Section                | Overall                  | 1000m                    | 800m                     | 600m                     | 400m                     | 200m                     |
|------------------------|--------------------------|--------------------------|--------------------------|--------------------------|--------------------------|--------------------------|
| Section Times          | 1:12.67 [4]<br>(0:12.87) | 0:59.80 [3]<br>(0:11.37) | 0:48.43 [4]<br>(0:11.85) | 0:36.58 [4]<br>(0:11.83) | 0:24.75 [4]<br>(0:11.75) | 0:13.00 [3]<br>(0:13.00) |
| Average Speed [km/h]   | 55.8                     | 64.0                     | 62.1                     | 62.1                     | 61.3                     | 55.4                     |
| Top Speed [km/h]       | 64.6                     | 65.3                     | 63.3                     | 63.8                     | 62.4                     | 60.2                     |
| Avg. Dist. to Rail [m] | 6.6                      | 5.0                      | 3.4                      | 3.6                      | 8.2                      | 9.0                      |
| Avg. Stride Freq. [Hz] | 2.3                      | 2.4                      | 2.4                      | 2.4                      | 2.5                      | 2.3                      |
| Avg. Stride Length [m] | 6.4                      | 7.4                      | 7.2                      | 7.1                      | 6.9                      | 6.7                      |