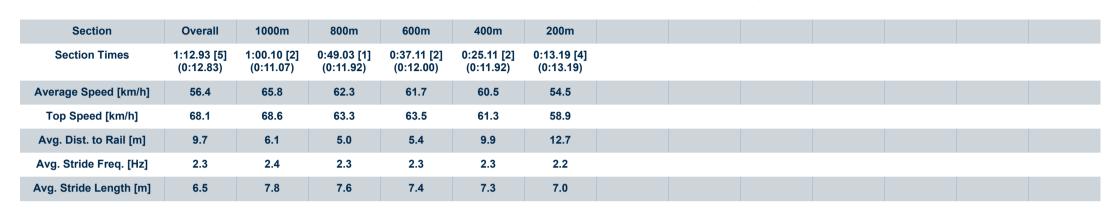

### Race 7: BARRIER REEF POOLS Colts, Geldings and Entires BENCHMARK 60 Handicap - 1200m

26 December 2023 - 17:10

Track Rating: Soft 7, Weather: Overcast, Rail Position: +3m

| Section                | Overall                  | 1000m                    | 800m                     | 600m                     | 400m                     | 200m                     |
|------------------------|--------------------------|--------------------------|--------------------------|--------------------------|--------------------------|--------------------------|
| Section Times          | 1:11.89 [1]<br>(0:13.11) | 0:58.78 [5]<br>(0:11.18) | 0:47.60 [5]<br>(0:11.90) | 0:35.70 [5]<br>(0:11.64) | 0:24.06 [3]<br>(0:11.49) | 0:12.57 [2]<br>(0:12.57) |
| Average Speed [km/h]   | 55.2                     | 64.8                     | 61.9                     | 63.8                     | 62.7                     | 57.2                     |
| Top Speed [km/h]       | 66.1                     | 66.6                     | 63.8                     | 64.6                     | 64.7                     | 62.6                     |
| Avg. Dist. to Rail [m] | 10.3                     | 4.6                      | 4.0                      | 4.8                      | 8.4                      | 11.0                     |
| Avg. Stride Freq. [Hz] | 2.3                      | 2.5                      | 2.4                      | 2.5                      | 2.5                      | 2.4                      |
| Avg. Stride Length [m] | 6.4                      | 7.2                      | 7.1                      | 7.1                      | 7.0                      | 6.6                      |