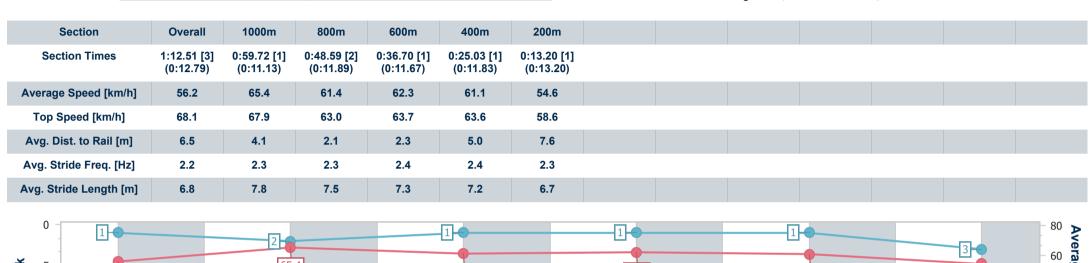

### Race 7: BARRIER REEF POOLS Colts, Geldings and Entires BENCHMARK 60 Handicap - 1200m

26 December 2023 - 17:10

Track Rating: Soft 7, Weather: Overcast, Rail Position: +3m

| Section                | Overall                  | 1000m                    | 800m                     | 600m                     | 400m                     | 200m                     |
|------------------------|--------------------------|--------------------------|--------------------------|--------------------------|--------------------------|--------------------------|
| Section Times          | 1:12.67 [4]<br>(0:12.87) | 0:59.80 [3]<br>(0:11.37) | 0:48.43 [4]<br>(0:11.85) | 0:36.58 [4]<br>(0:11.83) | 0:24.75 [4]<br>(0:11.75) | 0:13.00 [3]<br>(0:13.00) |
| Average Speed [km/h]   | 55.8                     | 64.0                     | 62.1                     | 62.1                     | 61.3                     | 55.4                     |
| Top Speed [km/h]       | 64.6                     | 65.3                     | 63.3                     | 63.8                     | 62.4                     | 60.2                     |
| Avg. Dist. to Rail [m] | 6.6                      | 5.0                      | 3.4                      | 3.6                      | 8.2                      | 9.0                      |
| Avg. Stride Freq. [Hz] | 2.3                      | 2.4                      | 2.4                      | 2.4                      | 2.5                      | 2.3                      |
| Avg. Stride Length [m] | 6.4                      | 7.4                      | 7.2                      | 7.1                      | 6.9                      | 6.7                      |

### Race 7: BARRIER REEF POOLS Colts, Geldings and Entires BENCHMARK 60 Handicap - 1200m

26 December 2023 - 17:10

Track Rating: Soft 7, Weather: Overcast, Rail Position: +3m

| Section                | Overall                  | 1000m                    | 800m                     | 600m                     | 400m                     | 200m                     |
|------------------------|--------------------------|--------------------------|--------------------------|--------------------------|--------------------------|--------------------------|
| Section                | Overall                  | 1000111                  | 000111                   | 000111                   | 400111                   | 200111                   |
| Section Times          | 1:14.31 [7]<br>(0:13.37) | 1:00.94 [8]<br>(0:11.15) | 0:49.79 [6]<br>(0:11.99) | 0:37.80 [7]<br>(0:12.21) | 0:25.59 [8]<br>(0:12.17) | 0:13.42 [8]<br>(0:13.42) |
| Average Speed [km/h]   | 53.9                     | 65.5                     | 61.7                     | 61.1                     | 59.3                     | 53.6                     |
| Top Speed [km/h]       | 67.1                     | 67.7                     | 63.1                     | 62.8                     | 60.3                     | 57.4                     |
| Avg. Dist. to Rail [m] | 10.2                     | 5.5                      | 4.9                      | 5.8                      | 8.9                      | 9.2                      |
| Avg. Stride Freq. [Hz] | 2.3                      | 2.4                      | 2.3                      | 2.3                      | 2.3                      | 2.2                      |
| Avg. Stride Length [m] | 6.4                      | 7.6                      | 7.5                      | 7.4                      | 7.2                      | 6.7                      |