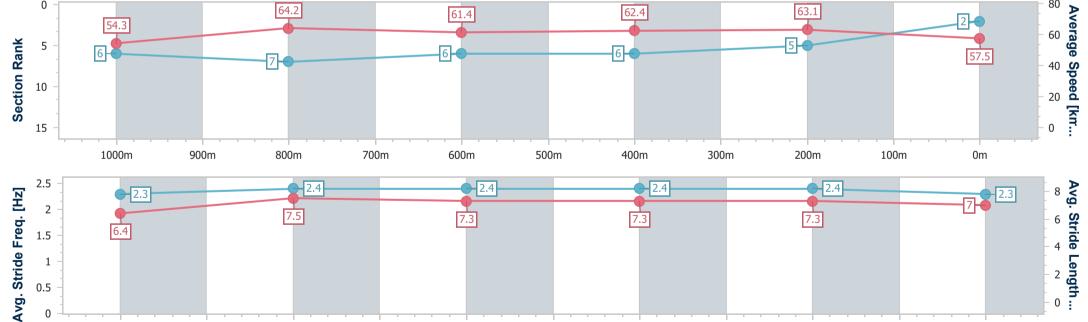

Report Created: Tue 26 December 2023 17:51 GMT+10

[] Ranking at each section and finish

-:--- No data available at this section

| Horse/Jockey Name              | Sukiche         |
|--------------------------------|-----------------|
| Final Rank                     | 2               |
| Fastest Section Time (Section) | 0:11.29 (1000m) |
| Top Speed [km/h] (Section)     | 66.5 (1000m)    |
| Race State                     | Finished        |

### Race 7: BARRIER REEF POOLS Colts, Geldings and Entires BENCHMARK 60 Handicap - 1200m

26 December 2023 - 17:10

Track Rating: Soft 7, Weather: Overcast, Rail Position: +3m

| Section                | Overall                  | 1000m                    | 800m                     | 600m                     | 400m                     | 200m                     |
|------------------------|--------------------------|--------------------------|--------------------------|--------------------------|--------------------------|--------------------------|
| Section Times          | 1:12.67 [4]<br>(0:12.87) | 0:59.80 [3]<br>(0:11.37) | 0:48.43 [4]<br>(0:11.85) | 0:36.58 [4]<br>(0:11.83) | 0:24.75 [4]<br>(0:11.75) | 0:13.00 [3]<br>(0:13.00) |
| Average Speed [km/h]   | 55.8                     | 64.0                     | 62.1                     | 62.1                     | 61.3                     | 55.4                     |
| Top Speed [km/h]       | 64.6                     | 65.3                     | 63.3                     | 63.8                     | 62.4                     | 60.2                     |
| Avg. Dist. to Rail [m] | 6.6                      | 5.0                      | 3.4                      | 3.6                      | 8.2                      | 9.0                      |
| Avg. Stride Freq. [Hz] | 2.3                      | 2.4                      | 2.4                      | 2.4                      | 2.5                      | 2.3                      |
| Avg. Stride Length [m] | 6.4                      | 7.4                      | 7.2                      | 7.1                      | 6.9                      | 6.7                      |