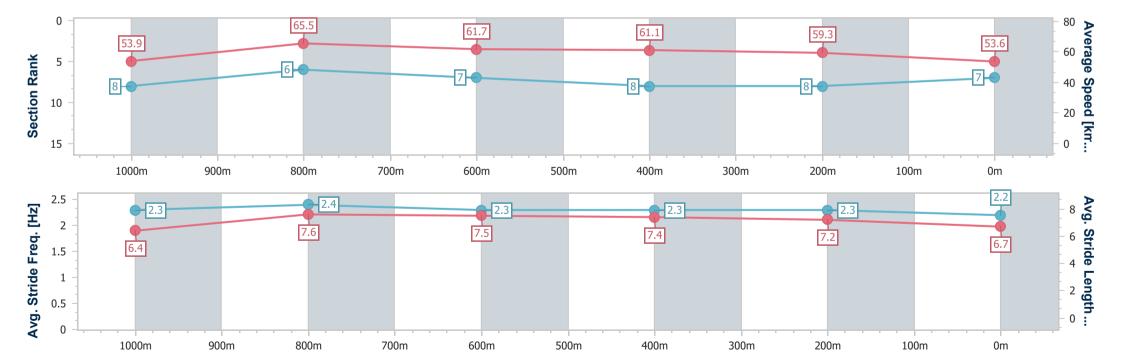

### Race 7: BARRIER REEF POOLS Colts, Geldings and Entires BENCHMARK 60 Handicap - 1200m

26 December 2023 - 17:10

Track Rating: Soft 7, Weather: Overcast, Rail Position: +3m

| Section                | Overall                  | 1000m                    | 800m                     | 600m                     | 400m                     | 200m                     |
|------------------------|--------------------------|--------------------------|--------------------------|--------------------------|--------------------------|--------------------------|
| Section                | Overall                  | 1000111                  | 000111                   | 000111                   | 400111                   | 200111                   |
| Section Times          | 1:14.31 [7]<br>(0:13.37) | 1:00.94 [8]<br>(0:11.15) | 0:49.79 [6]<br>(0:11.99) | 0:37.80 [7]<br>(0:12.21) | 0:25.59 [8]<br>(0:12.17) | 0:13.42 [8]<br>(0:13.42) |
| Average Speed [km/h]   | 53.9                     | 65.5                     | 61.7                     | 61.1                     | 59.3                     | 53.6                     |
| Top Speed [km/h]       | 67.1                     | 67.7                     | 63.1                     | 62.8                     | 60.3                     | 57.4                     |
| Avg. Dist. to Rail [m] | 10.2                     | 5.5                      | 4.9                      | 5.8                      | 8.9                      | 9.2                      |
| Avg. Stride Freq. [Hz] | 2.3                      | 2.4                      | 2.3                      | 2.3                      | 2.3                      | 2.2                      |
| Avg. Stride Length [m] | 6.4                      | 7.6                      | 7.5                      | 7.4                      | 7.2                      | 6.7                      |