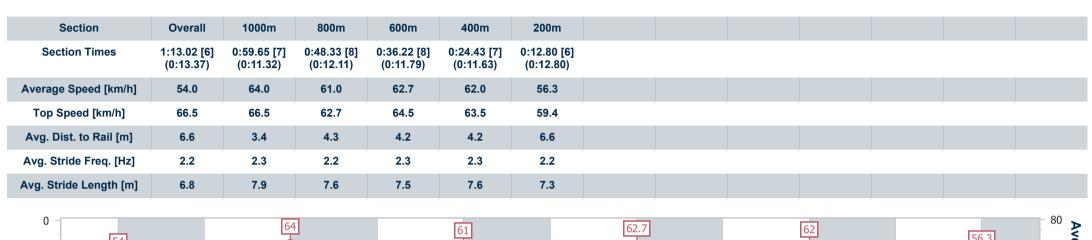

Report Created: Tue 26 December 2023 17:51 GMT+10

[] Ranking at each section and finish

-:--- No data available at this section

NA No data available

Page 6/9

| Horse/Jockey Name              | Cash Artist     |
|--------------------------------|-----------------|
| Final Rank                     | 6               |
| Fastest Section Time (Section) | 0:11.32 (1000m) |
| Top Speed [km/h] (Section)     | 66.5 (Overall)  |
| Race State                     | Finished        |

### Race 7: BARRIER REEF POOLS Colts, Geldings and Entires BENCHMARK 60 Handicap - 1200m

26 December 2023 - 17:10

Track Rating: Soft 7, Weather: Overcast, Rail Position: +3m

| Section                | Overall                  | 1000m                    | 800m                     | 600m                     | 400m                     | 200m                     |
|------------------------|--------------------------|--------------------------|--------------------------|--------------------------|--------------------------|--------------------------|
| Section                | Overall                  | 1000111                  | 000111                   | 000111                   | 400111                   | 200111                   |
| Section Times          | 1:14.31 [7]<br>(0:13.37) | 1:00.94 [8]<br>(0:11.15) | 0:49.79 [6]<br>(0:11.99) | 0:37.80 [7]<br>(0:12.21) | 0:25.59 [8]<br>(0:12.17) | 0:13.42 [8]<br>(0:13.42) |
| Average Speed [km/h]   | 53.9                     | 65.5                     | 61.7                     | 61.1                     | 59.3                     | 53.6                     |
| Top Speed [km/h]       | 67.1                     | 67.7                     | 63.1                     | 62.8                     | 60.3                     | 57.4                     |
| Avg. Dist. to Rail [m] | 10.2                     | 5.5                      | 4.9                      | 5.8                      | 8.9                      | 9.2                      |
| Avg. Stride Freq. [Hz] | 2.3                      | 2.4                      | 2.3                      | 2.3                      | 2.3                      | 2.2                      |
| Avg. Stride Length [m] | 6.4                      | 7.6                      | 7.5                      | 7.4                      | 7.2                      | 6.7                      |