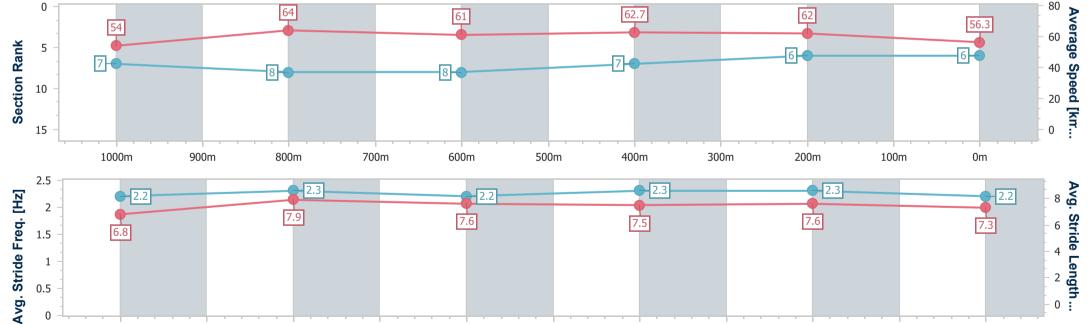

Report Created: Tue 26 December 2023 17:51 GMT+10

[] Ranking at each section and finish

-:--- No data available at this section

NA No data available

Page 6/9

| Horse/Jockey Name              | Cash Artist     |
|--------------------------------|-----------------|
| Final Rank                     | 6               |
| Fastest Section Time (Section) | 0:11.32 (1000m) |
| Top Speed [km/h] (Section)     | 66.5 (Overall)  |
| Race State                     | Finished        |