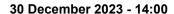

| Section                | Overall                  | 1000m                    | 800m                     | 600m                     | 400m                     | 200m                     |  |  |  |  |
|------------------------|--------------------------|--------------------------|--------------------------|--------------------------|--------------------------|--------------------------|--|--|--|--|
| Section Times          | 1:00.29 [1]<br>(0:05.06) | 0:55.23 [4]<br>(0:11.04) | 0:44.19 [4]<br>(0:10.69) | 0:33.50 [4]<br>(0:11.28) | 0:22.22 [8]<br>(0:10.48) | 0:11.74 [4]<br>(0:11.74) |  |  |  |  |
| Average Speed [km/h]   | 35.5                     | 65.3                     | 68.3                     | 65.7                     | 68.4                     | 61.4                     |  |  |  |  |
| Top Speed [km/h]       | 55.9                     | 69.0                     | 70.0                     | 68.9                     | 69.2                     | 67.4                     |  |  |  |  |
| Avg. Dist. to Rail [m] | 0.4                      | 0.3                      | 3.2                      | 5.2                      | 1.6                      | 3.2                      |  |  |  |  |
| Avg. Stride Freq. [Hz] | 2.3                      | 2.6                      | 2.6                      | 2.5                      | 2.6                      | 2.5                      |  |  |  |  |
| Avg. Stride Length [m] | 4.2                      | 7.0                      | 7.4                      | 7.2                      | 7.2                      | 6.8                      |  |  |  |  |