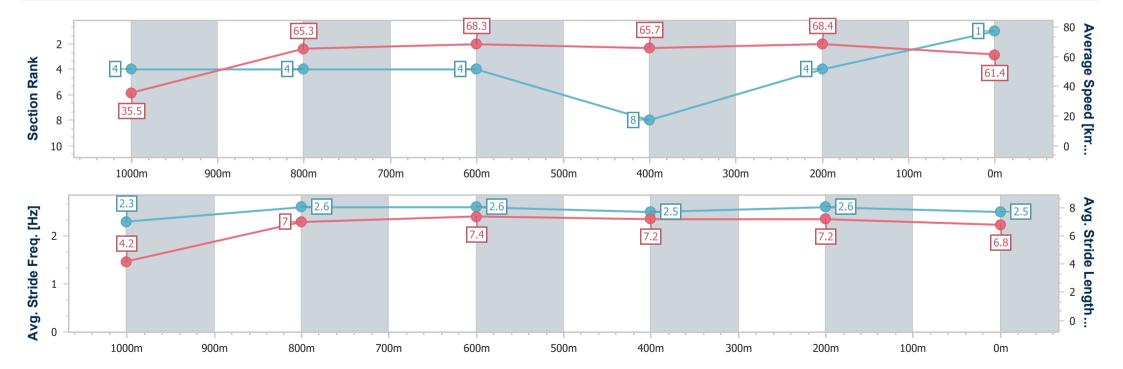

Race 4: MAGIC MILLIONS BENCHMARK 90 Handicap - 1050m

30 December 2023 - 14:00

BRISBANE

Track Rating: Soft 5, Weather: Overcast, Rail Position: +3m Entire

| Section                | Overall                  | 1000m                    | 800m                     | 600m                     | 400m                     | 200m                     |
|------------------------|--------------------------|--------------------------|--------------------------|--------------------------|--------------------------|--------------------------|
| Section Times          | 1:00.35 [2]<br>(0:05.16) | 0:55.19 [6]<br>(0:11.15) | 0:44.04 [7]<br>(0:10.71) | 0:33.33 [7]<br>(0:10.74) | 0:22.59 [5]<br>(0:10.95) | 0:11.64 [6]<br>(0:11.64) |
| Average Speed [km/h]   | 35.2                     | 64.7                     | 67.0                     | 66.8                     | 65.3                     | 61.9                     |
| Top Speed [km/h]       | 54.2                     | 67.8                     | 68.2                     | 67.6                     | 67.0                     | 64.5                     |
| Avg. Dist. to Rail [m] | 3.3                      | 0.8                      | 0.3                      | 1.3                      | 1.2                      | 1.0                      |
| Avg. Stride Freq. [Hz] | 2.0                      | 2.4                      | 2.4                      | 2.4                      | 2.4                      | 2.3                      |
| Avg. Stride Length [m] | 4.7                      | 7.4                      | 7.6                      | 7.7                      | 7.6                      | 7.4                      |