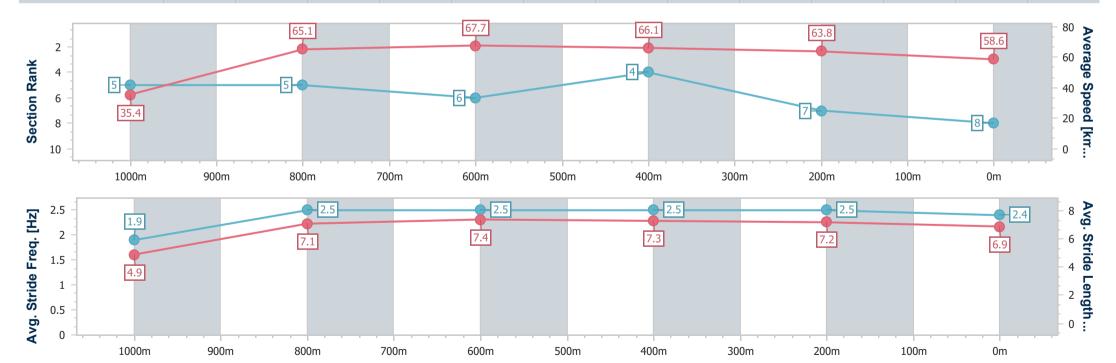

Report Created: Sat 30 December 2023 14:16 GMT+10

[] Ranking at each section and finish

No data available at this section -:----

No data available NA

Page 8/9

| Horse/Jockey Name              | Mishani Sniper    |
|--------------------------------|-------------------|
| Final Rank                     | 8                 |
| Fastest Section Time (Section) | 0:05.09 (Overall) |
| Top Speed [km/h] (Section)     | 67.6 (800m)       |
| Pace State                     | Finished          |

Race 4: MAGIC MILLIONS BENCHMARK 90 Handicap - 1050m

30 December 2023 - 14:00

Track Rating: Soft 5, Weather: Overcast, Rail Position: +3m Entire  $\frac{S \times V \times S}{R \times C \times N \times G} \times V \times S$ 

| Section                | Overall                  | 1000m                    | 800m                     | 600m                     | 400m                     | 200m                     |
|------------------------|--------------------------|--------------------------|--------------------------|--------------------------|--------------------------|--------------------------|
| Section Times          | 1:01.10 [8]<br>(0:05.09) | 0:56.01 [5]<br>(0:11.14) | 0:44.87 [5]<br>(0:10.69) | 0:34.18 [6]<br>(0:10.65) | 0:23.53 [4]<br>(0:11.25) | 0:12.28 [7]<br>(0:12.28) |
| Average Speed [km/h]   | 35.4                     | 65.1                     | 67.7                     | 66.1                     | 63.8                     | 58.6                     |
| Top Speed [km/h]       | 55.4                     | 67.2                     | 67.6                     | 66.7                     | 64.4                     | 62.5                     |
| Avg. Dist. to Rail [m] | 7.3                      | 4.6                      | 0.8                      | 3.2                      | 1.3                      | 0.2                      |
| Avg. Stride Freq. [Hz] | 1.9                      | 2.5                      | 2.5                      | 2.5                      | 2.5                      | 2.4                      |
| Avg. Stride Length [m] | 4.9                      | 7.1                      | 7.4                      | 7.3                      | 7.2                      | 6.9                      |