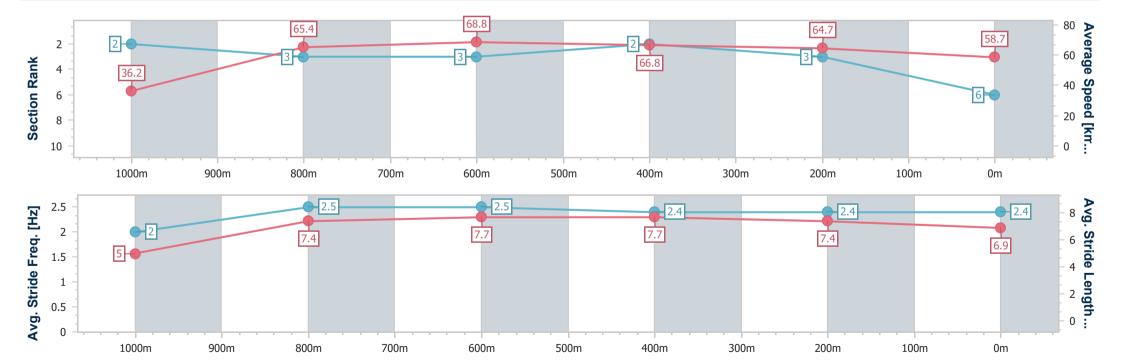

Race 4: MAGIC MILLIONS BENCHMARK 90 Handicap - 1050m

30 December 2023 - 14:00

BRISBANE

Track Rating: Soft 5, Weather: Overcast, Rail Position: +3m Entire

| Section                | Overall                  | 1000m                    | 800m                     | 600m                     | 400m                     | 200m                     |
|------------------------|--------------------------|--------------------------|--------------------------|--------------------------|--------------------------|--------------------------|
| Section Times          | 1:00.76 [6]<br>(0:04.97) | 0:55.79 [2]<br>(0:11.06) | 0:44.73 [3]<br>(0:10.55) | 0:34.18 [3]<br>(0:10.79) | 0:23.39 [2]<br>(0:11.11) | 0:12.28 [3]<br>(0:12.28) |
| Average Speed [km/h]   | 36.2                     | 65.4                     | 68.8                     | 66.8                     | 64.7                     | 58.7                     |
| Top Speed [km/h]       | 56.1                     | 67.8                     | 69.0                     | 67.9                     | 66.0                     | 63.1                     |
| Avg. Dist. to Rail [m] | 4.3                      | 2.9                      | 0.9                      | 0.4                      | 2.1                      | 4.1                      |
| Avg. Stride Freq. [Hz] | 2.0                      | 2.5                      | 2.5                      | 2.4                      | 2.4                      | 2.4                      |
| Avg. Stride Length [m] | 5.0                      | 7.4                      | 7.7                      | 7.7                      | 7.4                      | 6.9                      |