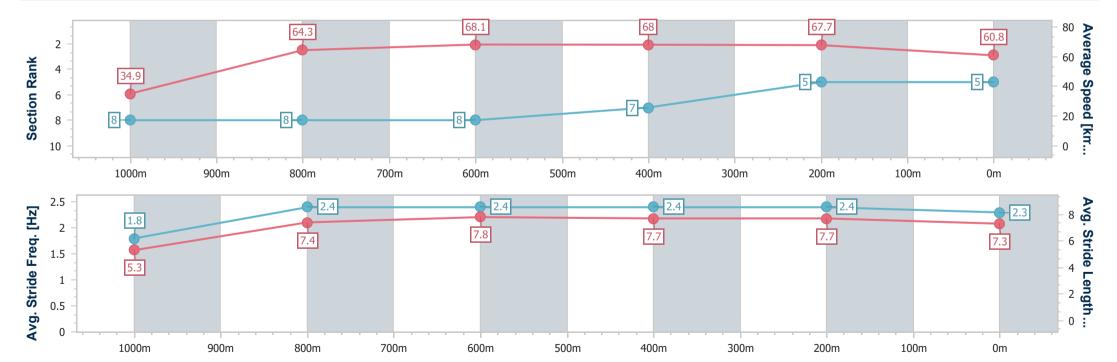

Race 4: MAGIC MILLIONS BENCHMARK 90 Handicap - 1050m

30 December 2023 - 14:00

BRISBANE

Track Rating: Soft 5, Weather: Overcast, Rail Position: +3m Entire

| Section                | Overall                  | 1000m                    | 800m                     | 600m                     | 400m                     | 200m                     |  |  |  |
|------------------------|--------------------------|--------------------------|--------------------------|--------------------------|--------------------------|--------------------------|--|--|--|
| Section Times          | 1:00.52 [5]<br>(0:05.21) | 0:55.31 [8]<br>(0:11.23) | 0:44.08 [8]<br>(0:10.73) | 0:33.35 [8]<br>(0:10.78) | 0:22.57 [7]<br>(0:10.71) | 0:11.86 [5]<br>(0:11.86) |  |  |  |
| Average Speed [km/h]   | 34.9                     | 64.3                     | 68.1                     | 68.0                     | 67.7                     | 60.8                     |  |  |  |
| Top Speed [km/h]       | 54.7                     | 67.4                     | 69.8                     | 68.9                     | 69.0                     | 65.0                     |  |  |  |
| Avg. Dist. to Rail [m] | 4.2                      | 2.1                      | 2.7                      | 3.3                      | 4.6                      | 7.2                      |  |  |  |
| Avg. Stride Freq. [Hz] | 1.8                      | 2.4                      | 2.4                      | 2.4                      | 2.4                      | 2.3                      |  |  |  |
| Avg. Stride Length [m] | 5.3                      | 7.4                      | 7.8                      | 7.7                      | 7.7                      | 7.3                      |  |  |  |