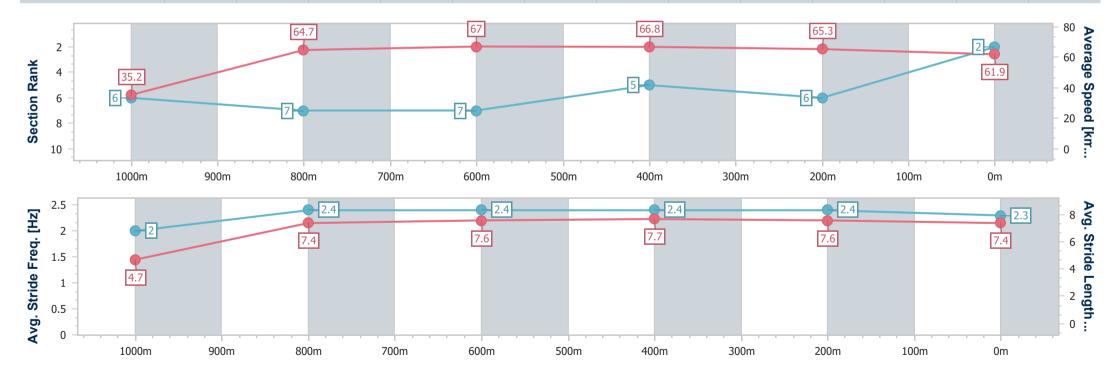

#### Doomben QLD Professional

Race 4: MAGIC MILLIONS BENCHMARK 90 Handicap - 1050m

30 December 2023 - 14:00

BRISBANE RACING CLUB

Track Rating: Soft 5, Weather: Overcast, Rail Position: +3m Entire

| Section                | Overall                  | 1000m                    | 800m                     | 600m                     | 400m                     | 200m                     |  |  |  |  |
|------------------------|--------------------------|--------------------------|--------------------------|--------------------------|--------------------------|--------------------------|--|--|--|--|
| Section Times          | 1:00.42 [3]<br>(0:05.03) | 0:55.39 [3]<br>(0:10.74) | 0:44.65 [1]<br>(0:10.66) | 0:33.99 [1]<br>(0:10.95) | 0:23.04 [3]<br>(0:10.94) | 0:12.10 [2]<br>(0:12.10) |  |  |  |  |
| Average Speed [km/h]   | 35.5                     | 67.7                     | 68.2                     | 66.8                     | 65.2                     | 59.6                     |  |  |  |  |
| Top Speed [km/h]       | 58.1                     | 69.7                     | 69.2                     | 68.4                     | 66.5                     | 63.5                     |  |  |  |  |
| Avg. Dist. to Rail [m] | 4.9                      | 3.1                      | 2.6                      | 2.7                      | 3.6                      | 2.2                      |  |  |  |  |
| Avg. Stride Freq. [Hz] | 2.1                      | 2.4                      | 2.4                      | 2.3                      | 2.4                      | 2.3                      |  |  |  |  |
| Avg. Stride Length [m] | 4.6                      | 7.7                      | 8.0                      | 7.9                      | 7.7                      | 7.4                      |  |  |  |  |