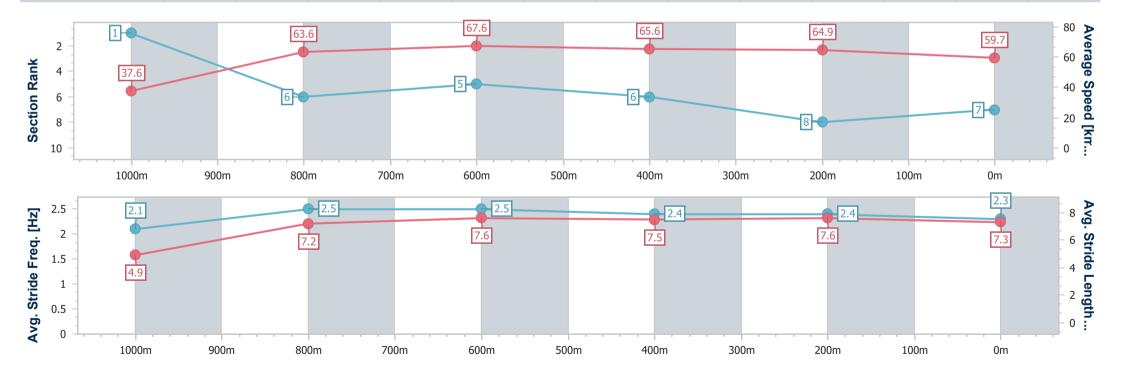

BRISBANE

| Section                | Overall                  | 1000m                    | 800m                     | 600m                     | 400m                     | 200m                     |  |  |  |  |
|------------------------|--------------------------|--------------------------|--------------------------|--------------------------|--------------------------|--------------------------|--|--|--|--|
| Section Times          | 1:00.96 [7]<br>(0:04.87) | 0:56.09 [1]<br>(0:11.37) | 0:44.72 [6]<br>(0:10.67) | 0:34.05 [5]<br>(0:10.97) | 0:23.08 [6]<br>(0:11.04) | 0:12.04 [8]<br>(0:12.04) |  |  |  |  |
| Average Speed [km/h]   | 37.6                     | 63.6                     | 67.6                     | 65.6                     | 64.9                     | 59.7                     |  |  |  |  |
| Top Speed [km/h]       | 53.4                     | 66.2                     | 68.5                     | 66.3                     | 66.7                     | 63.0                     |  |  |  |  |
| Avg. Dist. to Rail [m] | 2.1                      | 2.0                      | 1.1                      | 1.2                      | 1.5                      | 0.3                      |  |  |  |  |
| Avg. Stride Freq. [Hz] | 2.1                      | 2.5                      | 2.5                      | 2.4                      | 2.4                      | 2.3                      |  |  |  |  |
| Avg. Stride Length [m] | 4.9                      | 7.2                      | 7.6                      | 7.5                      | 7.6                      | 7.3                      |  |  |  |  |