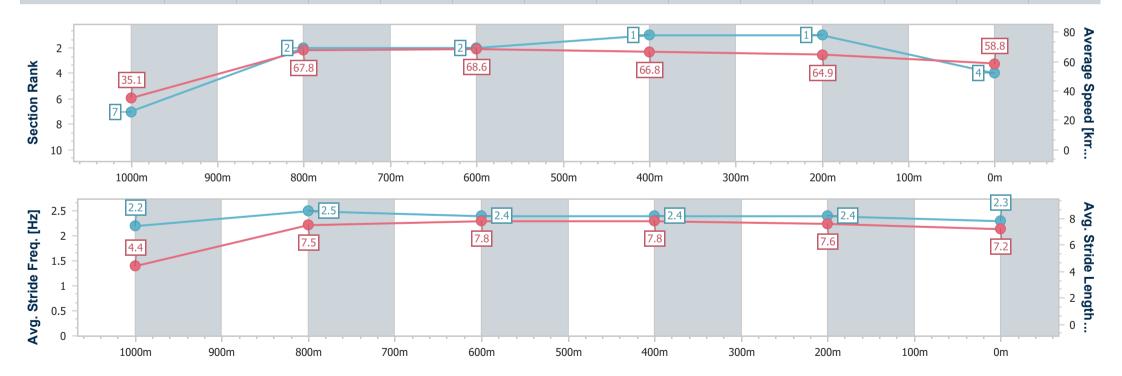

Race 4: MAGIC MILLIONS BENCHMARK 90 Handicap - 1050m

30 December 2023 - 14:00

Track Rating: Soft 5, Weather: Overcast, Rail Position: +3m Entire

BRISBANE

| Section                | Overall                  | 1000m                    | 800m                     | 600m                     | 400m                     | 200m                     |
|------------------------|--------------------------|--------------------------|--------------------------|--------------------------|--------------------------|--------------------------|
| Section Times          | 1:00.50 [4]<br>(0:05.19) | 0:55.31 [7]<br>(0:10.74) | 0:44.57 [2]<br>(0:10.51) | 0:34.06 [2]<br>(0:10.72) | 0:23.34 [1]<br>(0:11.08) | 0:12.26 [1]<br>(0:12.26) |
| Average Speed [km/h]   | 35.1                     | 67.8                     | 68.6                     | 66.8                     | 64.9                     | 58.8                     |
| Top Speed [km/h]       | 57.9                     | 70.2                     | 69.8                     | 68.5                     | 66.1                     | 62.8                     |
| Avg. Dist. to Rail [m] | 6.8                      | 5.5                      | 0.5                      | 0.9                      | 0.7                      | 0.6                      |
| Avg. Stride Freq. [Hz] | 2.2                      | 2.5                      | 2.4                      | 2.4                      | 2.4                      | 2.3                      |
| Avg. Stride Length [m] | 4.4                      | 7.5                      | 7.8                      | 7.8                      | 7.6                      | 7.2                      |