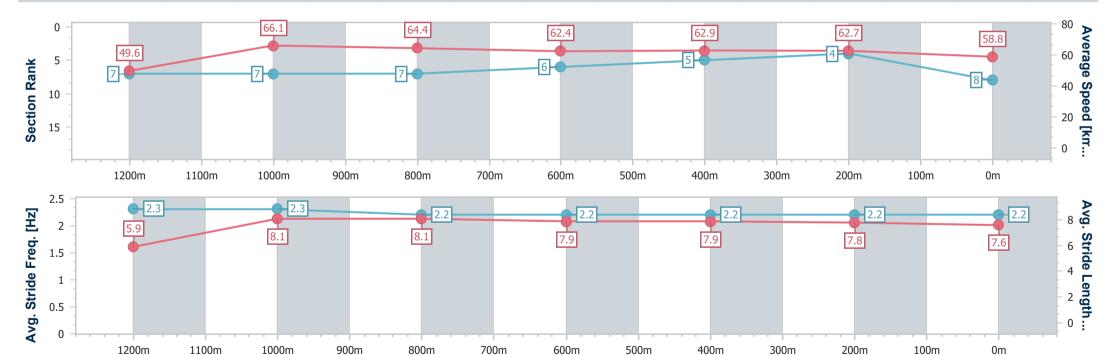

#### Horse/Jockey Name Sunfall **Final Rank** 8 **Fastest Section Time (Section)** 0:10.90 (Overall) Top Speed [km/h] (Section) 66.9 (1200m) Race State Finished

## Race 9: MAGIC MILLIONS THE BUFFERING - 1350m

30 December 2023 - 17:14

RACING CLUB Track Rating: Soft 6, Weather: Overcast, Rail Position: +3m Entire

| Section                | Overall                  | 1200m                    | 1000m                    | 800m                     | 600m                     | 400m                     | 200m                     |  |  |
|------------------------|--------------------------|--------------------------|--------------------------|--------------------------|--------------------------|--------------------------|--------------------------|--|--|
| Section Times          | 1:19.72 [8]<br>(0:10.90) | 1:08.82 [7]<br>(0:10.93) | 0:57.89 [7]<br>(0:11.17) | 0:46.72 [7]<br>(0:11.49) | 0:35.23 [6]<br>(0:11.49) | 0:23.74 [5]<br>(0:11.48) | 0:12.26 [4]<br>(0:12.26) |  |  |
| Average Speed [km/h]   | 49.6                     | 66.1                     | 64.4                     | 62.4                     | 62.9                     | 62.7                     | 58.8                     |  |  |
| Top Speed [km/h]       | 66.2                     | 66.9                     | 65.9                     | 64.8                     | 63.3                     | 63.6                     | 61.7                     |  |  |
| Avg. Dist. to Rail [m] | 1.2                      | 0.4                      | 0.3                      | 0.5                      | 0.4                      | 1.2                      | 0.6                      |  |  |
| Avg. Stride Freq. [Hz] | 2.3                      | 2.3                      | 2.2                      | 2.2                      | 2.2                      | 2.2                      | 2.2                      |  |  |
| Avg. Stride Length [m] | 5.9                      | 8.1                      | 8.1                      | 7.9                      | 7.9                      | 7.8                      | 7.6                      |  |  |