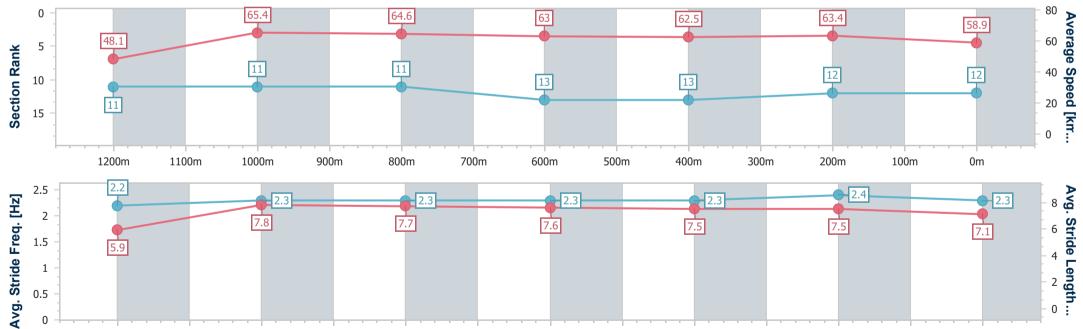

## Race 9: MAGIC MILLIONS THE BUFFERING - 1350m

30 December 2023 - 17:14

RACING CLUB Track Rating: Soft 6, Weather: Overcast, Rail Position: +3m Entire

| Section                | Overall                   | 1200m                     | 1000m                     | 800m                      | 600m                      | 400m                      | 200m                      |      |      |      |     |
|------------------------|---------------------------|---------------------------|---------------------------|---------------------------|---------------------------|---------------------------|---------------------------|------|------|------|-----|
| Section Times          | 1:20.11 [12]<br>(0:11.25) | 1:08.86 [11]<br>(0:11.00) | 0:57.86 [11]<br>(0:11.27) | 0:46.59 [11]<br>(0:11.51) | 0:35.08 [13]<br>(0:11.50) | 0:23.58 [13]<br>(0:11.35) | 0:12.23 [12]<br>(0:12.23) |      |      |      |     |
| Average Speed [km/h]   | 48.1                      | 65.4                      | 64.6                      | 63.0                      | 62.5                      | 63.4                      | 58.9                      |      |      |      |     |
| Top Speed [km/h]       | 64.5                      | 67.0                      | 65.8                      | 63.9                      | 63.2                      | 65.5                      | 62.1                      |      |      |      |     |
| Avg. Dist. to Rail [m] | 5.4                       | 0.8                       | 2.6                       | 1.1                       | 0.2                       | 2.0                       | 6.4                       |      |      |      |     |
| Avg. Stride Freq. [Hz] | 2.2                       | 2.3                       | 2.3                       | 2.3                       | 2.3                       | 2.4                       | 2.3                       |      |      |      |     |
| Avg. Stride Length [m] | 5.9                       | 7.8                       | 7.7                       | 7.6                       | 7.5                       | 7.5                       | 7.1                       |      |      |      |     |
|                        |                           |                           |                           |                           |                           |                           |                           |      |      |      |     |
| 0 -                    |                           | 65.4                      |                           | 64.6                      |                           | 63                        |                           | 62.5 | 63.4 | 58.9 | - 8 |

600m

500m

400m

300m

200m

Report Created: Sat 30 December 2023 17:36 GMT+10

1100m

1000m

900m

800m

700m

[] Ranking at each section and finish

No data available at this section -:----

1200m

No data available NA

0

0m

100m