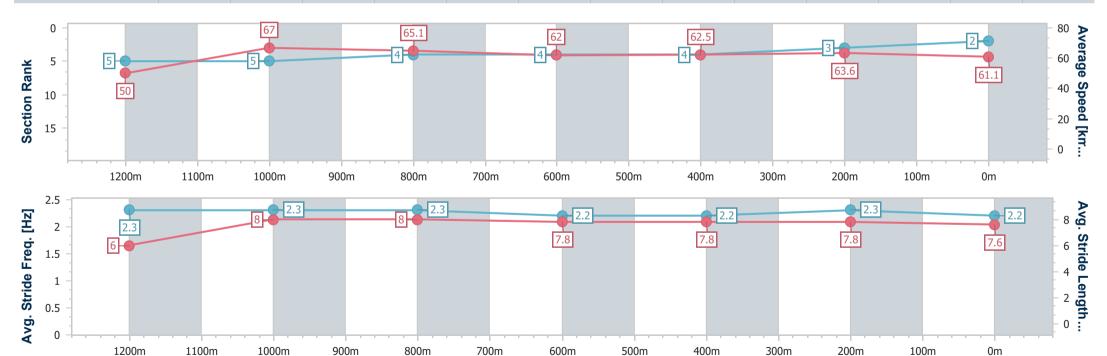

| Section                | Overall                  | 1200m                    | 1000m                    | 800m                     | 600m                     | 400m                     | 200m                     |
|------------------------|--------------------------|--------------------------|--------------------------|--------------------------|--------------------------|--------------------------|--------------------------|
| Section Times          | 1:19.09 [2]<br>(0:10.79) | 1:08.30 [5]<br>(0:10.74) | 0:57.56 [5]<br>(0:11.12) | 0:46.44 [4]<br>(0:11.65) | 0:34.79 [4]<br>(0:11.65) | 0:23.14 [4]<br>(0:11.36) | 0:11.78 [3]<br>(0:11.78) |
| Average Speed [km/h]   | 50.0                     | 67.0                     | 65.1                     | 62.0                     | 62.5                     | 63.6                     | 61.1                     |
| Top Speed [km/h]       | 66.4                     | 68.9                     | 65.9                     | 63.8                     | 63.4                     | 64.2                     | 63.5                     |
| Avg. Dist. to Rail [m] | 8.8                      | 2.3                      | 0.7                      | 1.4                      | 1.8                      | 2.2                      | 2.1                      |
| Avg. Stride Freq. [Hz] | 2.3                      | 2.3                      | 2.3                      | 2.2                      | 2.2                      | 2.3                      | 2.2                      |
| Avg. Stride Length [m] | 6.0                      | 8.0                      | 8.0                      | 7.8                      | 7.8                      | 7.8                      | 7.6                      |