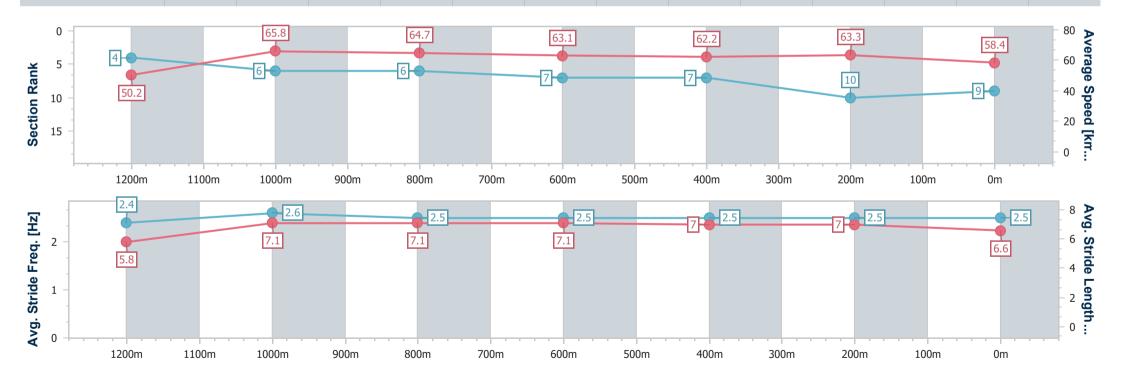

## Horse/Jockey Name The Big Goodbye Final Rank 9 Fastest Section Time (Section) Top Speed [km/h] (Section) 67.4 (1200m) Race State Finished

## Race 9: MAGIC MILLIONS THE BUFFERING - 1350m

30 December 2023 - 17:14

Track Rating: Soft 6, Weather: Overcast, Rail Position: +3m Entire

| Section                | Overall                  | 1200m                    | 1000m                    | 800m                     | 600m                     | 400m                     | 200m                      |  |
|------------------------|--------------------------|--------------------------|--------------------------|--------------------------|--------------------------|--------------------------|---------------------------|--|
| Section Times          | 1:20.01 [9]<br>(0:10.76) | 1:09.25 [4]<br>(0:10.94) | 0:58.31 [6]<br>(0:11.25) | 0:47.06 [6]<br>(0:11.62) | 0:35.44 [7]<br>(0:11.74) | 0:23.70 [7]<br>(0:11.39) | 0:12.31 [10]<br>(0:12.31) |  |
| Average Speed [km/h]   | 50.2                     | 65.8                     | 64.7                     | 63.1                     | 62.2                     | 63.3                     | 58.4                      |  |
| Top Speed [km/h]       | 65.7                     | 67.4                     | 66.8                     | 63.9                     | 63.8                     | 63.9                     | 63.4                      |  |
| Avg. Dist. to Rail [m] | 1.4                      | 0.9                      | 2.8                      | 3.3                      | 2.6                      | 2.8                      | 5.3                       |  |
| Avg. Stride Freq. [Hz] | 2.4                      | 2.6                      | 2.5                      | 2.5                      | 2.5                      | 2.5                      | 2.5                       |  |
| Avg. Stride Length [m] | 5.8                      | 7.1                      | 7.1                      | 7.1                      | 7.0                      | 7.0                      | 6.6                       |  |