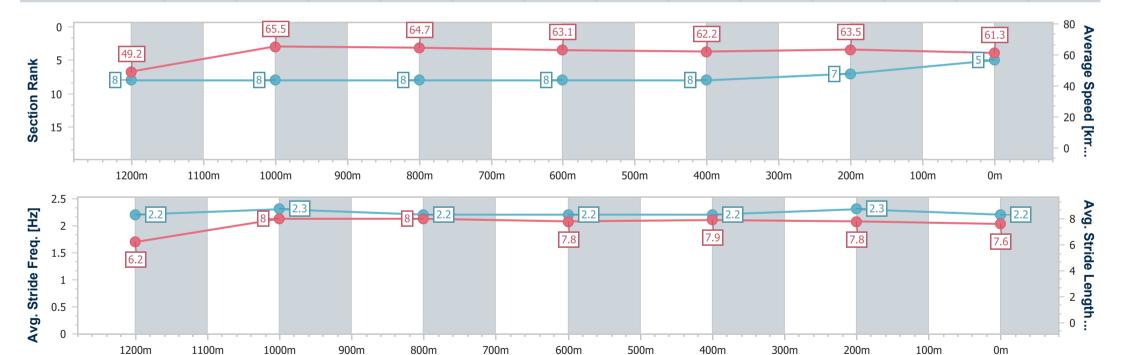

# Horse/Jockey Name Final Rank Fastest Section Time (Section) Top Speed [km/h] (Section) Race State Ka Bling 5 0:10.98 (1200m) Finished

## Race 9: MAGIC MILLIONS THE BUFFERING - 1350m

30 December 2023 - 17:14

Track Rating: Soft 6, Weather: Overcast, Rail Position: +3m Entire

| Section                | Overall                  | 1200m                    | 1000m                    | 800m                     | 600m                     | 400m                     | 200m                     |  |  |
|------------------------|--------------------------|--------------------------|--------------------------|--------------------------|--------------------------|--------------------------|--------------------------|--|--|
| Section Times          | 1:19.41 [5]<br>(0:10.99) | 1:08.42 [8]<br>(0:10.98) | 0:57.44 [8]<br>(0:11.22) | 0:46.22 [8]<br>(0:11.52) | 0:34.70 [8]<br>(0:11.62) | 0:23.08 [8]<br>(0:11.31) | 0:11.77 [7]<br>(0:11.77) |  |  |
| Average Speed [km/h]   | 49.2                     | 65.5                     | 64.7                     | 63.1                     | 62.2                     | 63.5                     | 61.3                     |  |  |
| Top Speed [km/h]       | 65.7                     | 66.8                     | 66.2                     | 64.2                     | 63.1                     | 64.6                     | 63.5                     |  |  |
| Avg. Dist. to Rail [m] | 6.1                      | 2.0                      | 2.0                      | 1.8                      | 0.9                      | 1.2                      | 2.7                      |  |  |
| Avg. Stride Freq. [Hz] | 2.2                      | 2.3                      | 2.2                      | 2.2                      | 2.2                      | 2.3                      | 2.2                      |  |  |
| Avg. Stride Length [m] | 6.2                      | 8.0                      | 8.0                      | 7.8                      | 7.9                      | 7.8                      | 7.6                      |  |  |

Report Created: Sat 30 December 2023 17:36 GMT+10

[] Ranking at each section and finish

-:--- No data available at this section **NA** No data available

data processed by TRIPLESDATA

Page 9/19