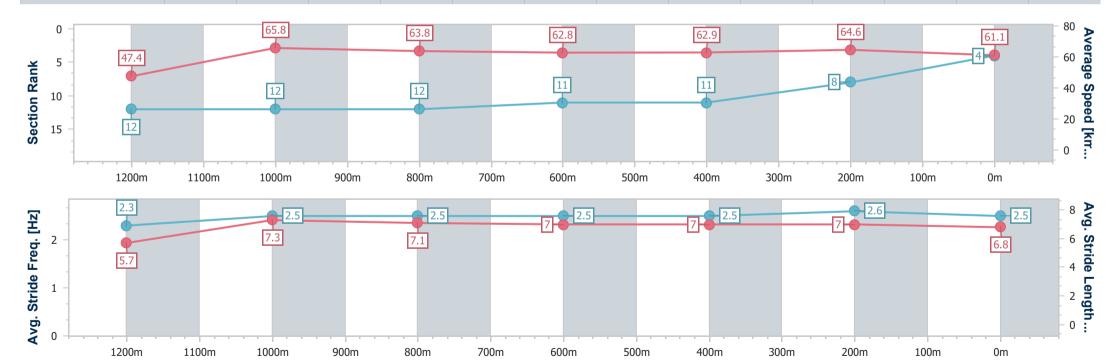

## Horse/Jockey Name Final Rank Fastest Section Time (Section) Top Speed [km/h] (Section) Race State Startantes 4 0:10.95 (1200m) 67.1 (Overall) Finished

## Race 9: MAGIC MILLIONS THE BUFFERING - 1350m

30 December 2023 - 17:14

Track Rating: Soft 6, Weather: Overcast, Rail Position: +3m Entire

| Section                | Overall                  | 1200m                     | 1000m                     | 800m                      | 600m                      | 400m                      | 200m                     |  |  |
|------------------------|--------------------------|---------------------------|---------------------------|---------------------------|---------------------------|---------------------------|--------------------------|--|--|
| Section Times          | 1:19.40 [4]<br>(0:11.39) | 1:08.01 [12]<br>(0:10.95) | 0:57.06 [12]<br>(0:11.27) | 0:45.79 [12]<br>(0:11.40) | 0:34.39 [11]<br>(0:11.43) | 0:22.96 [11]<br>(0:11.20) | 0:11.76 [8]<br>(0:11.76) |  |  |
| Average Speed [km/h]   | 47.4                     | 65.8                      | 63.8                      | 62.8                      | 62.9                      | 64.6                      | 61.1                     |  |  |
| Top Speed [km/h]       | 67.1                     | 67.0                      | 65.1                      | 64.3                      | 64.7                      | 66.1                      | 64.6                     |  |  |
| Avg. Dist. to Rail [m] | 7.2                      | 0.7                       | 0.2                       | 0.5                       | 0.3                       | 0.9                       | 0.9                      |  |  |
| Avg. Stride Freq. [Hz] | 2.3                      | 2.5                       | 2.5                       | 2.5                       | 2.5                       | 2.6                       | 2.5                      |  |  |
| Avg. Stride Length [m] | 5.7                      | 7.3                       | 7.1                       | 7.0                       | 7.0                       | 7.0                       | 6.8                      |  |  |

Report Created: Sat 30 December 2023 17:36 GMT+10

[] Ranking at each section and finish

-:--- No data available at this section

NA No data available