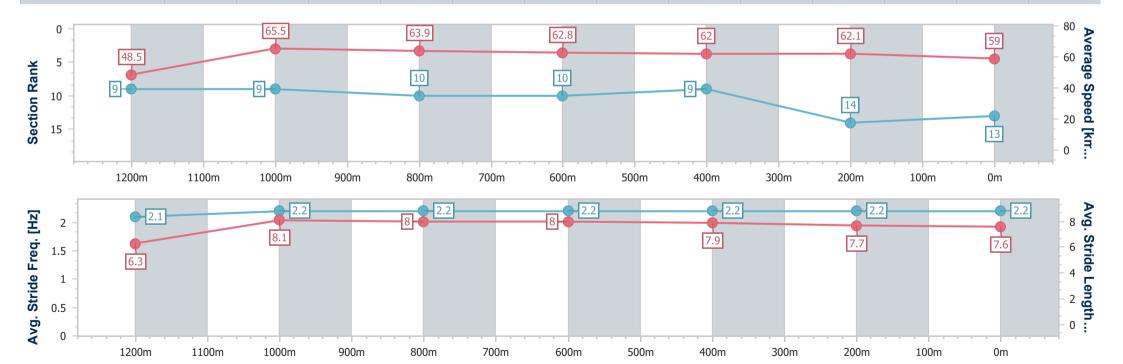

## Race 9: MAGIC MILLIONS THE BUFFERING - 1350m

30 December 2023 - 17:14

Track Rating: Soft 6, Weather: Overcast, Rail Position: +3m Entire

| Section                | Overall                   | 1200m                    | 1000m                    | 800m                      | 600m                      | 400m                     | 200m                      |  |  |
|------------------------|---------------------------|--------------------------|--------------------------|---------------------------|---------------------------|--------------------------|---------------------------|--|--|
| Section Times          | 1:20.14 [13]<br>(0:11.14) | 1:09.00 [9]<br>(0:10.98) | 0:58.02 [9]<br>(0:11.26) | 0:46.76 [10]<br>(0:11.42) | 0:35.34 [10]<br>(0:11.59) | 0:23.75 [9]<br>(0:11.53) | 0:12.22 [14]<br>(0:12.22) |  |  |
| Average Speed [km/h]   | 48.5                      | 65.5                     | 63.9                     | 62.8                      | 62.0                      | 62.1                     | 59.0                      |  |  |
| Top Speed [km/h]       | 65.3                      | 66.5                     | 65.4                     | 64.0                      | 62.5                      | 63.1                     | 61.2                      |  |  |
| Avg. Dist. to Rail [m] | 4.8                       | 0.6                      | 0.2                      | 0.6                       | 0.9                       | 0.6                      | 0.4                       |  |  |
| Avg. Stride Freq. [Hz] | 2.1                       | 2.2                      | 2.2                      | 2.2                       | 2.2                       | 2.2                      | 2.2                       |  |  |
| Avg. Stride Length [m] | 6.3                       | 8.1                      | 8.0                      | 8.0                       | 7.9                       | 7.7                      | 7.6                       |  |  |

Report Created: Sat 30 December 2023 17:36 GMT+10

[] Ranking at each section and finish

-:--- No data available at this section

NA No data available

Page 17/19

Avg. Stride Freq. [Hz]

Avg. Stride Length [m]