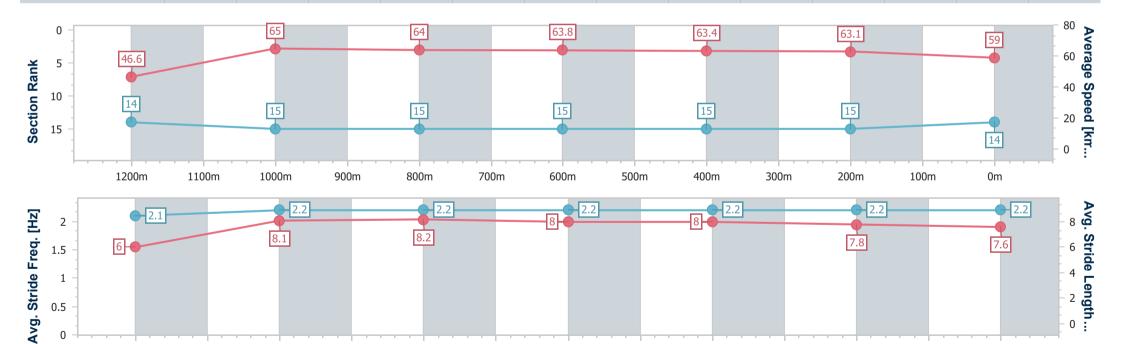

## Race 9: MAGIC MILLIONS THE BUFFERING - 1350m

30 December 2023 - 17:14

Track Rating: Soft 6, Weather: Overcast, Rail Position: +3m Entire

| Section                | Overall                   | 1200m                     | 1000m                     | 800m                      | 600m                      | 400m                      | 200m                      |
|------------------------|---------------------------|---------------------------|---------------------------|---------------------------|---------------------------|---------------------------|---------------------------|
| Section Times          | 1:20.47 [14]<br>(0:11.65) | 1:08.82 [14]<br>(0:11.09) | 0:57.73 [15]<br>(0:11.25) | 0:46.48 [15]<br>(0:11.32) | 0:35.16 [15]<br>(0:11.46) | 0:23.70 [15]<br>(0:11.46) | 0:12.24 [15]<br>(0:12.24) |
| Average Speed [km/h]   | 46.6                      | 65.0                      | 64.0                      | 63.8                      | 63.4                      | 63.1                      | 59.0                      |
| Top Speed [km/h]       | 64.5                      | 65.7                      | 65.1                      | 64.6                      | 64.2                      | 64.5                      | 61.9                      |
| Avg. Dist. to Rail [m] | 9.8                       | 1.5                       | 0.9                       | 0.7                       | 1.6                       | 3.8                       | 4.3                       |

2.2

7.8

600m

500m

400m

300m

200m

Report Created: Sat 30 December 2023 17:36 GMT+10

No data available at this section

1100m

1000m

900m

800m

700m

[] Ranking at each section and finish

1200m

NA No data available

0

-:----

0m

100m