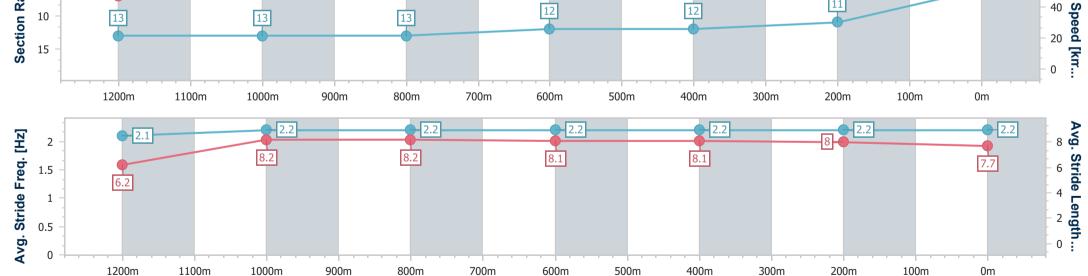

#### Horse/Jockey Name Irish Songs 12 **Final Rank Fastest Section Time (Section)** 0:11.00 (1200m) 67.0 (1200m) Top Speed [km/h] (Section) Race State Finished

## Race 9: MAGIC MILLIONS THE BUFFERING - 1350m

30 December 2023 - 17:14

RACING CLUB Track Rating: Soft 6, Weather: Overcast, Rail Position: +3m Entire

| Section                | Overall                   | 1200m                     | 1000m                     | 800m                      | 600m                      | 400m                      | 200m                      |      |      |      |     |
|------------------------|---------------------------|---------------------------|---------------------------|---------------------------|---------------------------|---------------------------|---------------------------|------|------|------|-----|
| Section Times          | 1:20.11 [12]<br>(0:11.25) | 1:08.86 [11]<br>(0:11.00) | 0:57.86 [11]<br>(0:11.27) | 0:46.59 [11]<br>(0:11.51) | 0:35.08 [13]<br>(0:11.50) | 0:23.58 [13]<br>(0:11.35) | 0:12.23 [12]<br>(0:12.23) |      |      |      |     |
| Average Speed [km/h]   | 48.1                      | 65.4                      | 64.6                      | 63.0                      | 62.5                      | 63.4                      | 58.9                      |      |      |      |     |
| Top Speed [km/h]       | 64.5                      | 67.0                      | 65.8                      | 63.9                      | 63.2                      | 65.5                      | 62.1                      |      |      |      |     |
| Avg. Dist. to Rail [m] | 5.4                       | 0.8                       | 2.6                       | 1.1                       | 0.2                       | 2.0                       | 6.4                       |      |      |      |     |
| Avg. Stride Freq. [Hz] | 2.2                       | 2.3                       | 2.3                       | 2.3                       | 2.3                       | 2.4                       | 2.3                       |      |      |      |     |
| Avg. Stride Length [m] | 5.9                       | 7.8                       | 7.7                       | 7.6                       | 7.5                       | 7.5                       | 7.1                       |      |      |      |     |
|                        |                           |                           |                           |                           |                           |                           |                           |      |      |      |     |
| 0 -                    |                           | 65.4                      |                           | 64.6                      |                           | 63                        |                           | 62.5 | 63.4 | 58.9 | - 8 |

600m

500m

400m

300m

200m

Report Created: Sat 30 December 2023 17:36 GMT+10

1100m

1000m