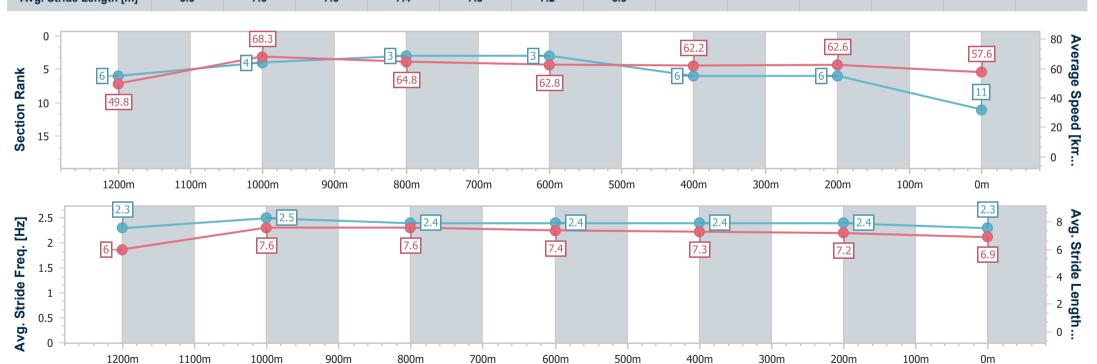

### Race 9: MAGIC MILLIONS THE BUFFERING - 1350m

30 December 2023 - 17:14

Track Rating: Soft 6, Weather: Overcast, Rail Position: +3m Entire

| Section                | Overall                   | 1200m                    | 1000m                    | 800m                     | 600m                     | 400m                     | 200m                     |  |  |  |
|------------------------|---------------------------|--------------------------|--------------------------|--------------------------|--------------------------|--------------------------|--------------------------|--|--|--|
| Section Times          | 1:20.08 [11]<br>(0:10.88) | 1:09.20 [6]<br>(0:10.55) | 0:58.65 [4]<br>(0:11.16) | 0:47.49 [3]<br>(0:11.60) | 0:35.89 [3]<br>(0:11.80) | 0:24.09 [6]<br>(0:11.57) | 0:12.52 [6]<br>(0:12.52) |  |  |  |
| Average Speed [km/h]   | 49.8                      | 68.3                     | 64.8                     | 62.8                     | 62.2                     | 62.6                     | 57.6                     |  |  |  |
| Top Speed [km/h]       | 67.2                      | 70.3                     | 67.9                     | 64.7                     | 63.5                     | 63.9                     | 61.0                     |  |  |  |
| Avg. Dist. to Rail [m] | 11.6                      | 5.3                      | 1.9                      | 2.5                      | 3.3                      | 5.2                      | 6.8                      |  |  |  |
| Avg. Stride Freq. [Hz] | 2.3                       | 2.5                      | 2.4                      | 2.4                      | 2.4                      | 2.4                      | 2.3                      |  |  |  |
| Avg. Stride Length [m] | 6.0                       | 7.6                      | 7.6                      | 7.4                      | 7.3                      | 7.2                      | 6.9                      |  |  |  |

Report Created: Sat 30 December 2023 17:36 GMT+10

[] Ranking at each section and finish

-:--- No data available at this section

NA No data available

Page 15/19