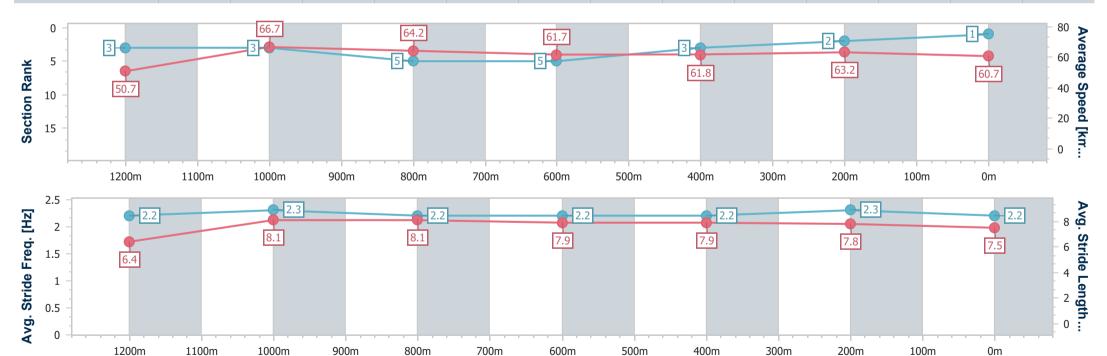

| Section                | Overall                  | 1200m                    | 1000m                    | 800m                     | 600m                     | 400m                     | 200m                     |
|------------------------|--------------------------|--------------------------|--------------------------|--------------------------|--------------------------|--------------------------|--------------------------|
| Section Times          | 1:18.94 [1]<br>(0:10.66) | 1:08.28 [3]<br>(0:10.77) | 0:57.51 [3]<br>(0:11.24) | 0:46.27 [5]<br>(0:11.68) | 0:34.59 [5]<br>(0:11.45) | 0:23.14 [3]<br>(0:11.27) | 0:11.87 [2]<br>(0:11.87) |
| Average Speed [km/h]   | 50.7                     | 66.7                     | 64.2                     | 61.7                     | 61.8                     | 63.2                     | 60.7                     |
| Top Speed [km/h]       | 66.9                     | 67.6                     | 66.4                     | 62.9                     | 63.6                     | 64.0                     | 63.1                     |
| Avg. Dist. to Rail [m] | 3.3                      | 1.0                      | 0.7                      | 0.9                      | 3.2                      | 2.3                      | 1.0                      |
| Avg. Stride Freq. [Hz] | 2.2                      | 2.3                      | 2.2                      | 2.2                      | 2.2                      | 2.3                      | 2.2                      |
| Avg. Stride Length [m] | 6.4                      | 8.1                      | 8.1                      | 7.9                      | 7.9                      | 7.8                      | 7.5                      |