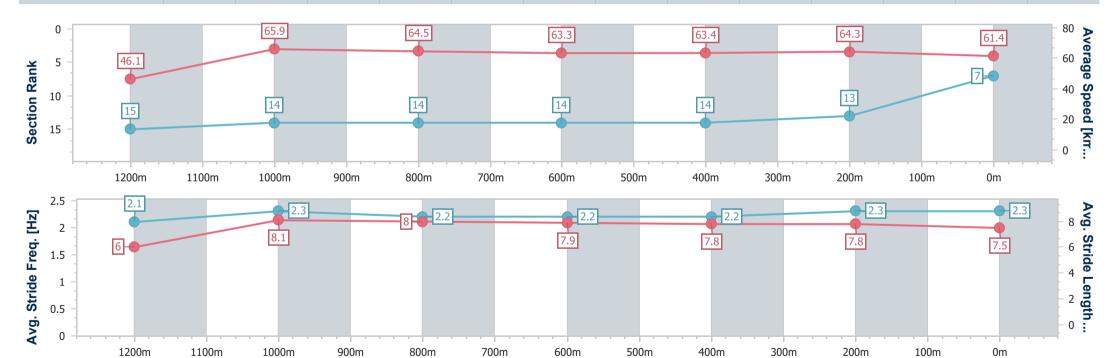

## Horse/Jockey Name Shopping Esprit Final Rank 7 Fastest Section Time (Section) Top Speed [km/h] (Section) Race State Shopping Esprit 67.4 (1200m) Finished

## Race 9: MAGIC MILLIONS THE BUFFERING - 1350m

30 December 2023 - 17:14

Track Rating: Soft 6, Weather: Overcast, Rail Position: +3m Entire

| Section                | Overall                  | 1200m                     | 1000m                     | 800m                      | 600m                      | 400m                      | 200m                      |  |  |  |
|------------------------|--------------------------|---------------------------|---------------------------|---------------------------|---------------------------|---------------------------|---------------------------|--|--|--|
| Section Times          | 1:19.64 [7]<br>(0:11.70) | 1:07.94 [15]<br>(0:10.94) | 0:57.00 [14]<br>(0:11.17) | 0:45.83 [14]<br>(0:11.38) | 0:34.45 [14]<br>(0:11.48) | 0:22.97 [14]<br>(0:11.24) | 0:11.73 [13]<br>(0:11.73) |  |  |  |
| Average Speed [km/h]   | 46.1                     | 65.9                      | 64.5                      | 63.3                      | 63.4                      | 64.3                      | 61.4                      |  |  |  |
| Top Speed [km/h]       | 67.1                     | 67.4                      | 65.2                      | 64.0                      | 64.0                      | 65.5                      | 65.1                      |  |  |  |
| Avg. Dist. to Rail [m] | 8.6                      | 0.5                       | 0.4                       | 0.8                       | 1.6                       | 1.8                       | 0.6                       |  |  |  |
| Avg. Stride Freq. [Hz] | 2.1                      | 2.3                       | 2.2                       | 2.2                       | 2.2                       | 2.3                       | 2.3                       |  |  |  |
| Avg. Stride Length [m] | 6.0                      | 8.1                       | 8.0                       | 7.9                       | 7.8                       | 7.8                       | 7.5                       |  |  |  |