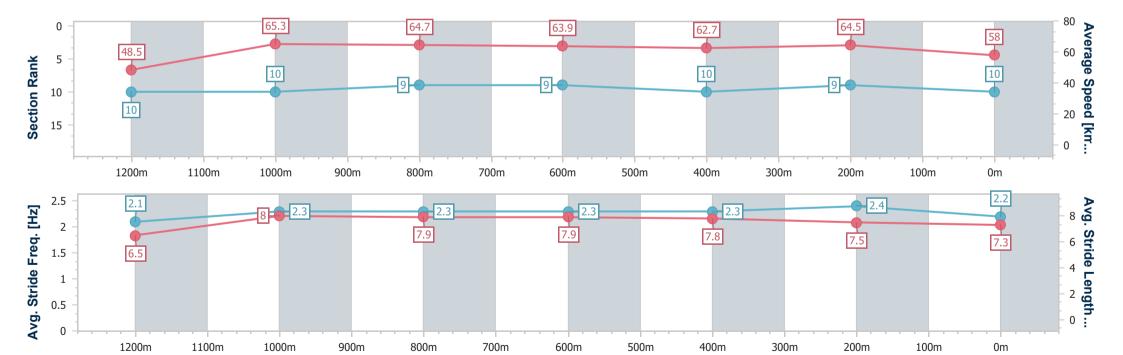

## Horse/Jockey Name Eleven Eleven Final Rank 10 Fastest Section Time (Section) 0:10.99 (1200m) Top Speed [km/h] (Section) 65.9 (1200m)

Finished

## Race 9: MAGIC MILLIONS THE BUFFERING - 1350m

30 December 2023 - 17:14

Track Rating: Soft 6, Weather: Overcast, Rail Position: +3m Entire

| Section                | Overall                   | 1200m                     | 1000m                     | 800m                     | 600m                     | 400m                      | 200m                     |
|------------------------|---------------------------|---------------------------|---------------------------|--------------------------|--------------------------|---------------------------|--------------------------|
| Section Times          | 1:20.02 [10]<br>(0:11.17) | 1:08.85 [10]<br>(0:10.99) | 0:57.86 [10]<br>(0:11.20) | 0:46.66 [9]<br>(0:11.43) | 0:35.23 [9]<br>(0:11.62) | 0:23.61 [10]<br>(0:11.25) | 0:12.36 [9]<br>(0:12.36) |
| Average Speed [km/h]   | 48.5                      | 65.3                      | 64.7                      | 63.9                     | 62.7                     | 64.5                      | 58.0                     |
| Top Speed [km/h]       | 64.8                      | 65.9                      | 65.2                      | 64.5                     | 64.0                     | 65.8                      | 62.5                     |
| Avg. Dist. to Rail [m] | 8.5                       | 1.7                       | 1.8                       | 2.4                      | 2.4                      | 5.0                       | 7.1                      |
| Avg. Stride Freq. [Hz] | 2.1                       | 2.3                       | 2.3                       | 2.3                      | 2.3                      | 2.4                       | 2.2                      |
| Avg. Stride Length [m] | 6.5                       | 8.0                       | 7.9                       | 7.9                      | 7.8                      | 7.5                       | 7.3                      |