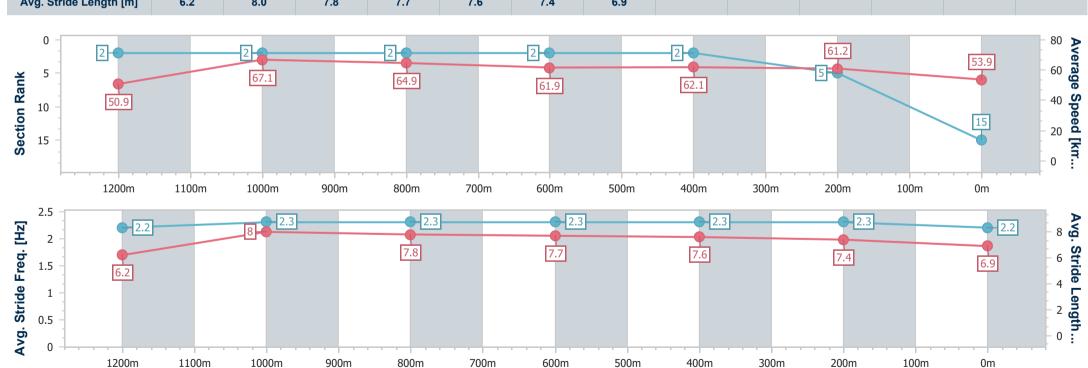

# Horse/Jockey Name The Face Final Rank 15 Fastest Section Time (Section) 0:10.63 (Overall) Top Speed [km/h] (Section) 68.4 (1200m) Race State Finished

## Race 9: MAGIC MILLIONS THE BUFFERING - 1350m

30 December 2023 - 17:14

Track Rating: Soft 6, Weather: Overcast, Rail Position: +3m Entire

| Section                | Overall                   | 1200m                    | 1000m                    | 800m                     | 600m                     | 400m                     | 200m                     |  |  |
|------------------------|---------------------------|--------------------------|--------------------------|--------------------------|--------------------------|--------------------------|--------------------------|--|--|
| Section Times          | 1:20.90 [15]<br>(0:10.63) | 1:10.27 [2]<br>(0:10.75) | 0:59.52 [2]<br>(0:11.11) | 0:48.41 [2]<br>(0:11.63) | 0:36.78 [2]<br>(0:11.64) | 0:25.14 [2]<br>(0:11.79) | 0:13.35 [5]<br>(0:13.35) |  |  |
| Average Speed [km/h]   | 50.9                      | 67.1                     | 64.9                     | 61.9                     | 62.1                     | 61.2                     | 53.9                     |  |  |
| Top Speed [km/h]       | 67.6                      | 68.4                     | 66.4                     | 63.7                     | 63.5                     | 62.6                     | 58.6                     |  |  |
| Avg. Dist. to Rail [m] | 7.3                       | 4.0                      | 1.2                      | 0.2                      | 0.5                      | 2.0                      | 4.3                      |  |  |
| Avg. Stride Freq. [Hz] | 2.2                       | 2.3                      | 2.3                      | 2.3                      | 2.3                      | 2.3                      | 2.2                      |  |  |
| Avg. Stride Length [m] | 6.2                       | 8.0                      | 7.8                      | 7.7                      | 7.6                      | 7.4                      | 6.9                      |  |  |