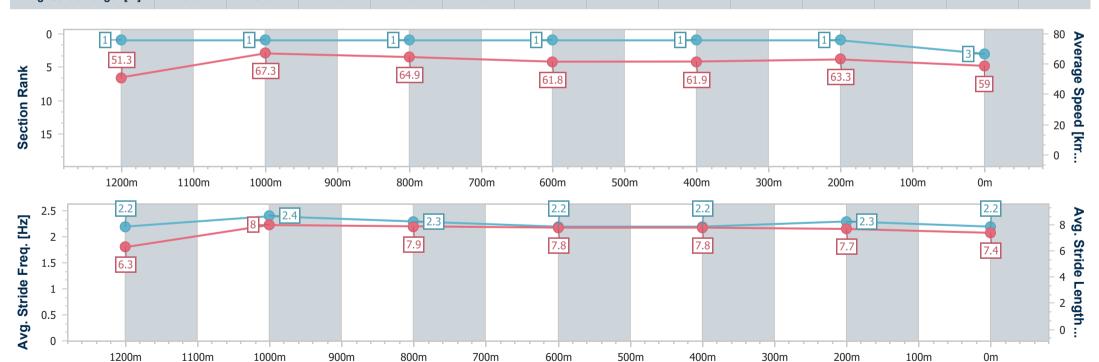

# Horse/Jockey Name Zoustyle Final Rank 3 Fastest Section Time (Section) 0:10.57 (Overall) Top Speed [km/h] (Section) 68.9 (1200m) Race State Finished

## Race 9: MAGIC MILLIONS THE BUFFERING - 1350m

30 December 2023 - 17:14

Track Rating: Soft 6, Weather: Overcast, Rail Position: +3m Entire

| Section                | Overall                  | 1200m                    | 1000m                    | 800m                     | 600m                     | 400m                     | 200m                     |  |
|------------------------|--------------------------|--------------------------|--------------------------|--------------------------|--------------------------|--------------------------|--------------------------|--|
| Section Times          | 1:19.22 [3]<br>(0:10.57) | 1:08.65 [1]<br>(0:10.69) | 0:57.96 [1]<br>(0:11.07) | 0:46.89 [1]<br>(0:11.64) | 0:35.25 [1]<br>(0:11.69) | 0:23.56 [1]<br>(0:11.39) | 0:12.17 [1]<br>(0:12.17) |  |
| Average Speed [km/h]   | 51.3                     | 67.3                     | 64.9                     | 61.8                     | 61.9                     | 63.3                     | 59.0                     |  |
| Top Speed [km/h]       | 67.7                     | 68.9                     | 66.8                     | 63.6                     | 62.7                     | 64.3                     | 61.9                     |  |
| Avg. Dist. to Rail [m] | 3.6                      | 1.2                      | 0.4                      | 0.4                      | 0.5                      | 0.6                      | 0.6                      |  |
| Avg. Stride Freq. [Hz] | 2.2                      | 2.4                      | 2.3                      | 2.2                      | 2.2                      | 2.3                      | 2.2                      |  |
| Avg. Stride Length [m] | 6.3                      | 8.0                      | 7.9                      | 7.8                      | 7.8                      | 7.7                      | 7.4                      |  |

Report Created: Sat 30 December 2023 17:36 GMT+10

[] Ranking at each section and finish

-:--- No data available at this section

NA No data available

Page 7/19