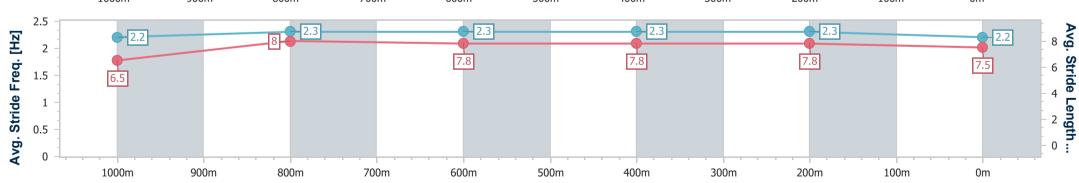

Race 10: SEASON GREETINGS FROM BRC Class 6 Handicap - 1200m

30 December 2023 - 17:53

Track Rating: Soft 6, Weather: Overcast, Rail Position: +3m Entire

| Section                | Overall                  | 1000m                    | 800m                     | 600m                     | 400m                     | 200m                     |
|------------------------|--------------------------|--------------------------|--------------------------|--------------------------|--------------------------|--------------------------|
| Section Times          | 1:10.88 [8]<br>(0:13.16) | 0:57.72 [1]<br>(0:10.66) | 0:47.06 [2]<br>(0:11.21) | 0:35.85 [2]<br>(0:11.53) | 0:24.32 [2]<br>(0:11.55) | 0:12.77 [5]<br>(0:12.77) |
| Average Speed [km/h]   | 54.8                     | 67.9                     | 64.6                     | 62.7                     | 62.4                     | 56.5                     |
| Top Speed [km/h]       | 70.1                     | 70.3                     | 66.5                     | 63.6                     | 63.8                     | 60.0                     |
| Avg. Dist. to Rail [m] | 10.1                     | 3.1                      | 1.0                      | 0.9                      | 1.7                      | 2.4                      |
| Avg. Stride Freq. [Hz] | 2.3                      | 2.4                      | 2.3                      | 2.3                      | 2.4                      | 2.3                      |
| Avg. Stride Length [m] | 6.7                      | 7.9                      | 7.7                      | 7.5                      | 7.3                      | 7.0                      |