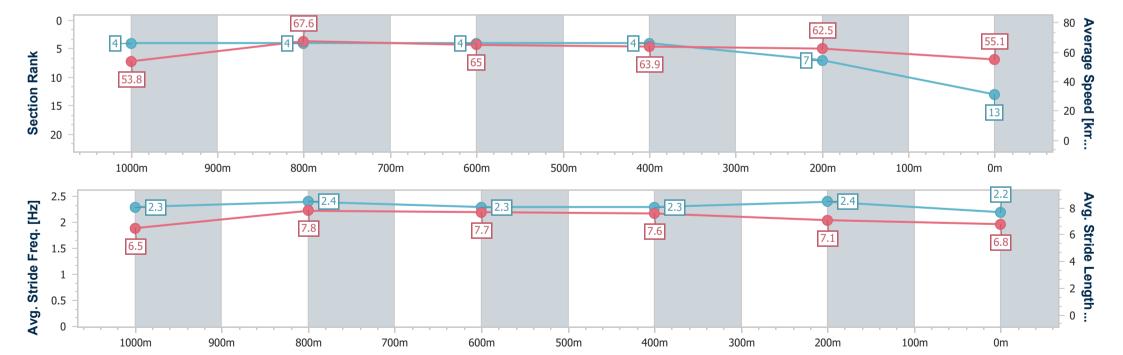

Report Created: Sat 30 December 2023 18:04 GMT+10

[] Ranking at each section and finish

-:--- No data available at this section

NA No data available

Page 14/16

| Horse/Jockey Name              | Dr Why Not      |
|--------------------------------|-----------------|
| Final Rank                     | 13              |
| Fastest Section Time (Section) | 0:10.71 (1000m) |
| Top Speed [km/h] (Section)     | 70.3 (Overall)  |
| Race State                     | Finished        |

Race 10: SEASON GREETINGS FROM BRC Class 6 Handicap - 1200m

30 December 2023 - 17:53

Track Rating: Soft 6, Weather: Overcast, Rail Position: +3m Entire

| Section                | Overall                   | 1000m                    | 800m                     | 600m                     | 400m                     | 200m                     |
|------------------------|---------------------------|--------------------------|--------------------------|--------------------------|--------------------------|--------------------------|
| Section Times          | 1:11.26 [13]<br>(0:13.35) | 0:57.91 [4]<br>(0:10.71) | 0:47.20 [4]<br>(0:11.15) | 0:36.05 [4]<br>(0:11.41) | 0:24.64 [4]<br>(0:11.59) | 0:13.05 [7]<br>(0:13.05) |
| Average Speed [km/h]   | 53.8                      | 67.6                     | 65.0                     | 63.9                     | 62.5                     | 55.1                     |
| Top Speed [km/h]       | 70.3                      | 70.2                     | 66.7                     | 64.6                     | 64.7                     | 59.5                     |
| Avg. Dist. to Rail [m] | 7.9                       | 2.6                      | 1.3                      | 1.7                      | 3.4                      | 3.8                      |
| Avg. Stride Freq. [Hz] | 2.3                       | 2.4                      | 2.3                      | 2.3                      | 2.4                      | 2.2                      |
| Avg. Stride Length [m] | 6.5                       | 7.8                      | 7.7                      | 7.6                      | 7.1                      | 6.8                      |

Report Created: Sat 30 December 2023 18:04 GMT+10

[] Ranking at each section and finish

-:--- No data available at this section

NA No data available

Page 15/16

| Horse/Jockey Name              | Treporti        |  |
|--------------------------------|-----------------|--|
| Final Rank                     | 14              |  |
| Fastest Section Time (Section) | 0:10.94 (1000m) |  |
| Top Speed [km/h] (Section)     | 66.8 (1000m)    |  |
| Race State                     | Finished        |  |