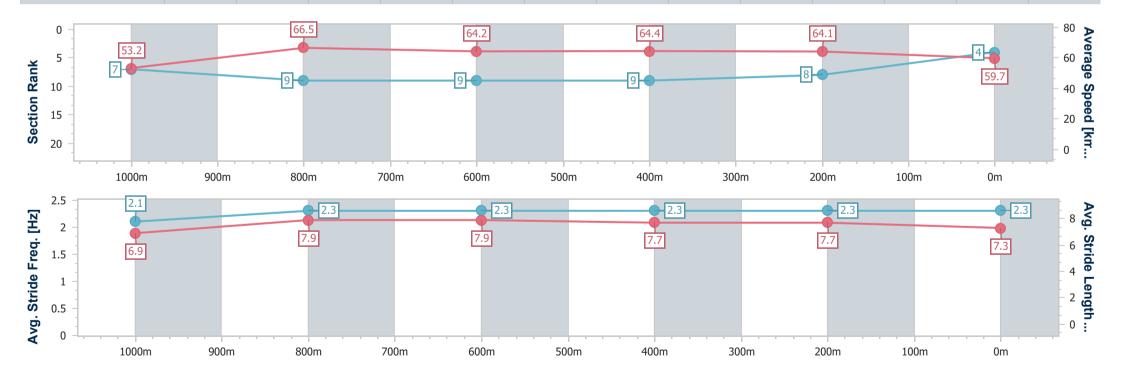

Race 10: SEASON GREETINGS FROM BRC Class 6 Handicap - 1200m

30 December 2023 - 17:53

Track Rating: Soft 6, Weather: Overcast, Rail Position: +3m Entire

| Section                | Overall                  | 1000m                    | 800m                     | 600m                     | 400m                     | 200m                     |
|------------------------|--------------------------|--------------------------|--------------------------|--------------------------|--------------------------|--------------------------|
| Section Times          | 1:10.41 [4]<br>(0:13.51) | 0:56.90 [7]<br>(0:10.88) | 0:46.02 [9]<br>(0:11.35) | 0:34.67 [9]<br>(0:11.34) | 0:23.33 [9]<br>(0:11.27) | 0:12.06 [8]<br>(0:12.06) |
| Average Speed [km/h]   | 53.2                     | 66.5                     | 64.2                     | 64.4                     | 64.1                     | 59.7                     |
| Top Speed [km/h]       | 68.0                     | 67.5                     | 65.1                     | 64.9                     | 66.2                     | 63.6                     |
| Avg. Dist. to Rail [m] | 5.5                      | 1.8                      | 2.4                      | 2.2                      | 4.2                      | 7.3                      |
| Avg. Stride Freq. [Hz] | 2.1                      | 2.3                      | 2.3                      | 2.3                      | 2.3                      | 2.3                      |
| Avg. Stride Length [m] | 6.9                      | 7.9                      | 7.9                      | 7.7                      | 7.7                      | 7.3                      |

Report Created: Sat 30 December 2023 18:04 GMT+10

[] Ranking at each section and finish

-:--- No data available at this section

NA No data available

Page 6/16

| Horse/Jockey Name              | Arentee         |
|--------------------------------|-----------------|
| Final Rank                     | 5               |
| Fastest Section Time (Section) | 0:10.76 (1000m) |
| Top Speed [km/h] (Section)     | 68.9 (1000m)    |
| Paca State                     | Finished        |