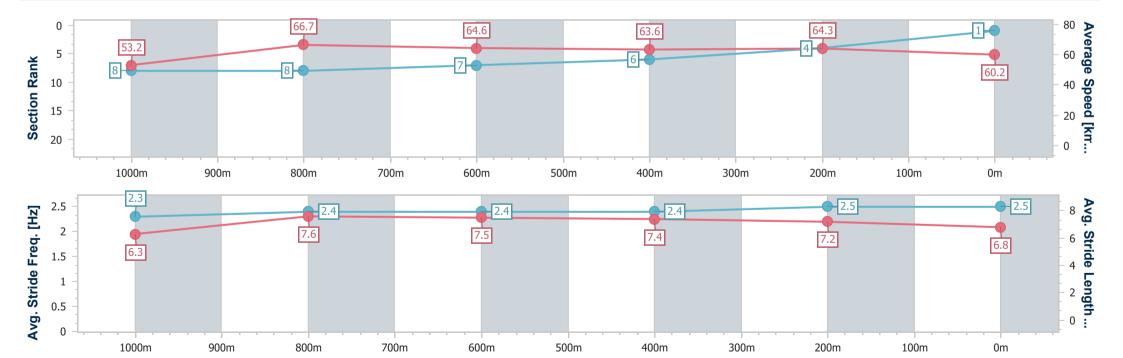

Race 10: SEASON GREETINGS FROM BRC Class 6 Handicap - 1200m

30 December 2023 - 17:53

Track Rating: Soft 6, Weather: Overcast, Rail Position: +3m Entire

| Section                | Overall                  | 1000m                    | 800m                     | 600m                     | 400m                     | 200m                     |  |  |
|------------------------|--------------------------|--------------------------|--------------------------|--------------------------|--------------------------|--------------------------|--|--|
| Section Times          | 1:10.00 [1]<br>(0:13.51) | 0:56.49 [8]<br>(0:10.80) | 0:45.69 [8]<br>(0:11.19) | 0:34.50 [7]<br>(0:11.36) | 0:23.14 [6]<br>(0:11.20) | 0:11.94 [4]<br>(0:11.94) |  |  |
| Average Speed [km/h]   | 53.2                     | 66.7                     | 64.6                     | 63.6                     | 64.3                     | 60.2                     |  |  |
| Top Speed [km/h]       | 67.6                     | 68.4                     | 66.3                     | 64.8                     | 65.7                     | 62.9                     |  |  |
| Avg. Dist. to Rail [m] | 1.9                      | 0.6                      | 0.9                      | 0.7                      | 1.5                      | 3.1                      |  |  |
| Avg. Stride Freq. [Hz] | 2.3                      | 2.4                      | 2.4                      | 2.4                      | 2.5                      | 2.5                      |  |  |
| Avg. Stride Length [m] | 6.3                      | 7.6                      | 7.5                      | 7.4                      | 7.2                      | 6.8                      |  |  |

Report Created: Sat 30 December 2023 18:04 GMT+10

[] Ranking at each section and finish

-:--- No data available at this section

NA No data available

Page 3/16

| Horse/Jockey Name              | Beaux Rumble    |
|--------------------------------|-----------------|
| Final Rank                     | 2               |
| Fastest Section Time (Section) | 0:10.55 (1000m) |
| Top Speed [km/h] (Section)     | 70.1 (Overall)  |
| Race State                     | Finished        |