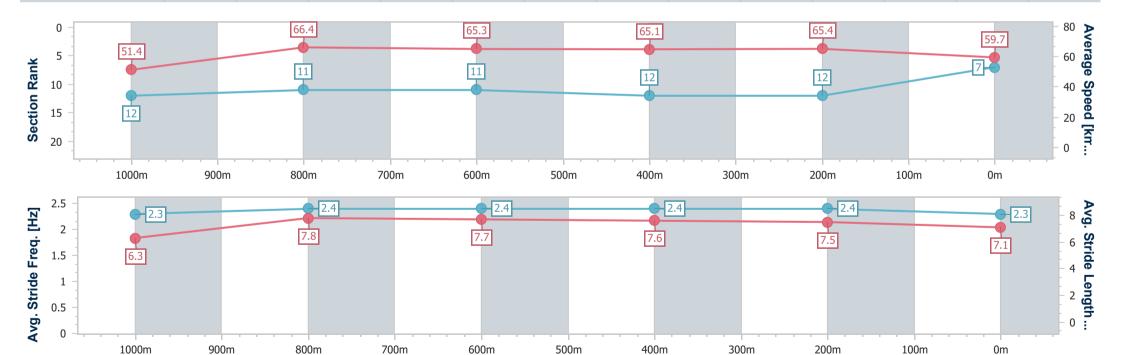

Race 10: SEASON GREETINGS FROM BRC Class 6 Handicap - 1200m

30 December 2023 - 17:53

Track Rating: Soft 6, Weather: Overcast, Rail Position: +3m Entire

| Section                | Overall                  | 1000m                     | 800m                      | 600m                      | 400m                      | 200m                      |
|------------------------|--------------------------|---------------------------|---------------------------|---------------------------|---------------------------|---------------------------|
| Section Times          | 1:10.57 [7]<br>(0:13.97) | 0:56.60 [12]<br>(0:10.90) | 0:45.70 [11]<br>(0:11.23) | 0:34.47 [11]<br>(0:11.35) | 0:23.12 [12]<br>(0:11.10) | 0:12.02 [12]<br>(0:12.02) |
| Average Speed [km/h]   | 51.4                     | 66.4                      | 65.3                      | 65.1                      | 65.4                      | 59.7                      |
| Top Speed [km/h]       | 65.4                     | 68.3                      | 66.7                      | 66.4                      | 66.2                      | 63.6                      |
| Avg. Dist. to Rail [m] | 3.1                      | 1.7                       | 3.3                       | 4.4                       | 5.8                       | 6.8                       |
| Avg. Stride Freq. [Hz] | 2.3                      | 2.4                       | 2.4                       | 2.4                       | 2.4                       | 2.3                       |
| Avg. Stride Length [m] | 6.3                      | 7.8                       | 7.7                       | 7.6                       | 7.5                       | 7.1                       |