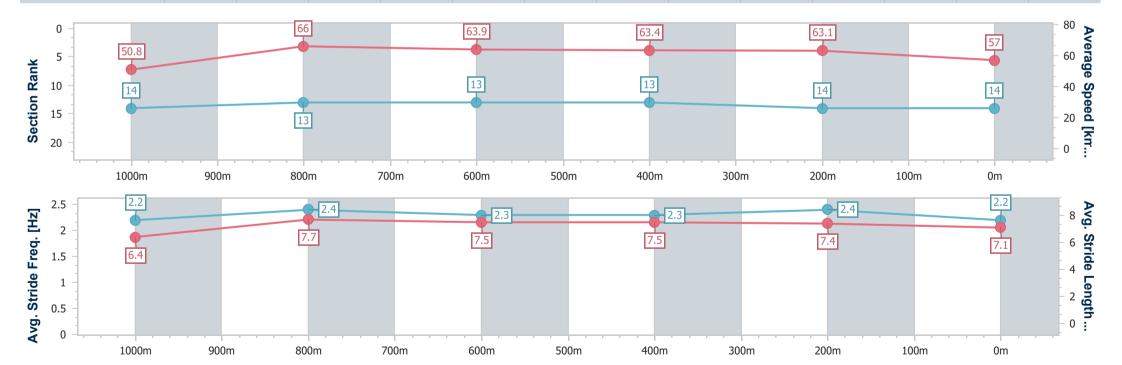

Report Created: Sat 30 December 2023 18:04 GMT+10

[] Ranking at each section and finish

-:--- No data available at this section

NA No data available

Page 15/16

| Horse/Jockey Name              | Treporti        |  |
|--------------------------------|-----------------|--|
| Final Rank                     | 14              |  |
| Fastest Section Time (Section) | 0:10.94 (1000m) |  |
| Top Speed [km/h] (Section)     | 66.8 (1000m)    |  |
| Race State                     | Finished        |  |

Race 10: SEASON GREETINGS FROM BRC Class 6 Handicap - 1200m

30 December 2023 - 17:53

Track Rating: Soft 6, Weather: Overcast, Rail Position: +3m Entire

| Section                | Overall                   | 1000m                     | 800m                      | 600m                      | 400m                      | 200m                      |
|------------------------|---------------------------|---------------------------|---------------------------|---------------------------|---------------------------|---------------------------|
| Section Times          | 1:11.89 [14]<br>(0:14.20) | 0:57.69 [14]<br>(0:10.94) | 0:46.75 [13]<br>(0:11.32) | 0:35.43 [13]<br>(0:11.37) | 0:24.06 [13]<br>(0:11.41) | 0:12.65 [14]<br>(0:12.65) |
| Average Speed [km/h]   | 50.8                      | 66.0                      | 63.9                      | 63.4                      | 63.1                      | 57.0                      |
| Top Speed [km/h]       | 65.9                      | 66.8                      | 64.8                      | 64.4                      | 63.8                      | 62.9                      |
| Avg. Dist. to Rail [m] | 5.5                       | 1.2                       | 1.0                       | 0.6                       | 0.8                       | 3.3                       |
| Avg. Stride Freq. [Hz] | 2.2                       | 2.4                       | 2.3                       | 2.3                       | 2.4                       | 2.2                       |
| Avg. Stride Length [m] | 6.4                       | 7.7                       | 7.5                       | 7.5                       | 7.4                       | 7.1                       |

Report Created: Sat 30 December 2023 18:04 GMT+10

[] Ranking at each section and finish

-:--- No data available at this section

NA No data available

Page 16/16