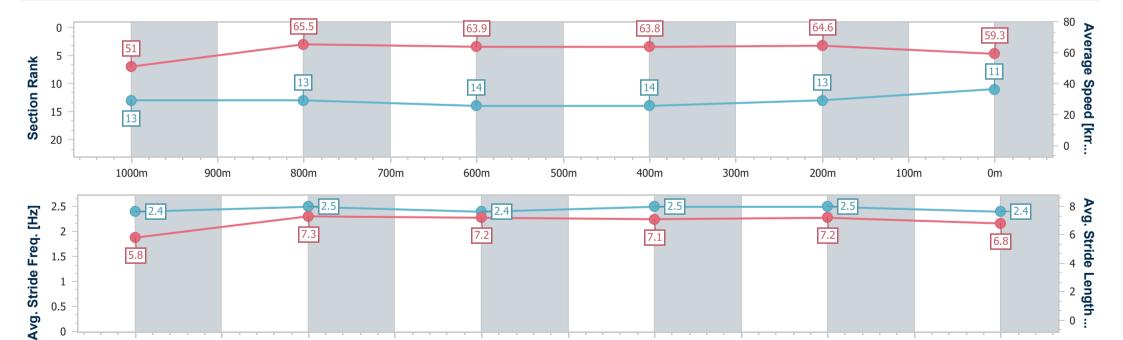

Race 10: SEASON GREETINGS FROM BRC Class 6 Handicap - 1200m

30 December 2023 - 17:53

Track Rating: Soft 6, Weather: Overcast, Rail Position: +3m Entire

| Section                | Overall                   | 1000m                     | 800m                      | 600m                      | 400m                      | 200m                      |
|------------------------|---------------------------|---------------------------|---------------------------|---------------------------|---------------------------|---------------------------|
| Section Times          | 1:11.12 [11]<br>(0:14.13) | 0:56.99 [13]<br>(0:11.01) | 0:45.98 [13]<br>(0:11.35) | 0:34.63 [14]<br>(0:11.37) | 0:23.26 [14]<br>(0:11.12) | 0:12.14 [13]<br>(0:12.14) |
| Average Speed [km/h]   | 51.0                      | 65.5                      | 63.9                      | 63.8                      | 64.6                      | 59.3                      |
| Top Speed [km/h]       | 66.2                      | 66.2                      | 64.6                      | 64.3                      | 66.0                      | 62.8                      |
| Avg. Dist. to Rail [m] | 3.5                       | 0.6                       | 1.2                       | 1.3                       | 0.5                       | 1.2                       |
| Avg. Stride Freq. [Hz] | 2.4                       | 2.5                       | 2.4                       | 2.5                       | 2.5                       | 2.4                       |
| Avg. Stride Length [m] | 5.8                       | 7.3                       | 7.2                       | 7.1                       | 7.2                       | 6.8                       |