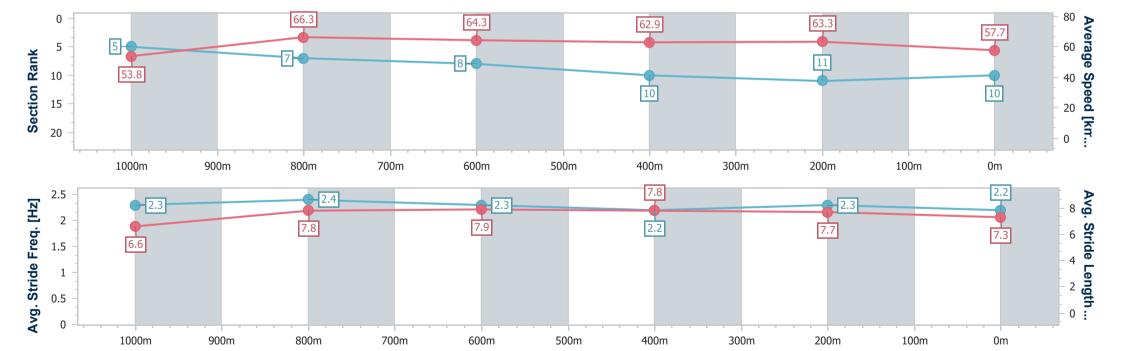

Race 10: SEASON GREETINGS FROM BRC Class 6 Handicap - 1200m

30 December 2023 - 17:53

Track Rating: Soft 6, Weather: Overcast, Rail Position: +3m Entire

| Section                | Overall                   | 1000m                    | 800m                     | 600m                     | 400m                      | 200m                      |  |  |  |   |
|------------------------|---------------------------|--------------------------|--------------------------|--------------------------|---------------------------|---------------------------|--|--|--|---|
| Section Times          | 1:11.04 [10]<br>(0:13.42) | 0:57.62 [5]<br>(0:10.87) | 0:46.75 [7]<br>(0:11.34) | 0:35.41 [8]<br>(0:11.56) | 0:23.85 [10]<br>(0:11.36) | 0:12.49 [11]<br>(0:12.49) |  |  |  |   |
| Average Speed [km/h]   | 53.8                      | 66.3                     | 64.3                     | 62.9                     | 63.3                      | 57.7                      |  |  |  | 1 |
| Top Speed [km/h]       | 66.6                      | 67.9                     | 65.1                     | 65.2                     | 65.2                      | 61.3                      |  |  |  |   |
| Avg. Dist. to Rail [m] | 4.8                       | 1.6                      | 2.0                      | 1.8                      | 1.0                       | 1.3                       |  |  |  |   |
| Avg. Stride Freq. [Hz] | 2.3                       | 2.4                      | 2.3                      | 2.2                      | 2.3                       | 2.2                       |  |  |  |   |
| Avg. Stride Length [m] | 6.6                       | 7.8                      | 7.9                      | 7.8                      | 7.7                       | 7.3                       |  |  |  |   |