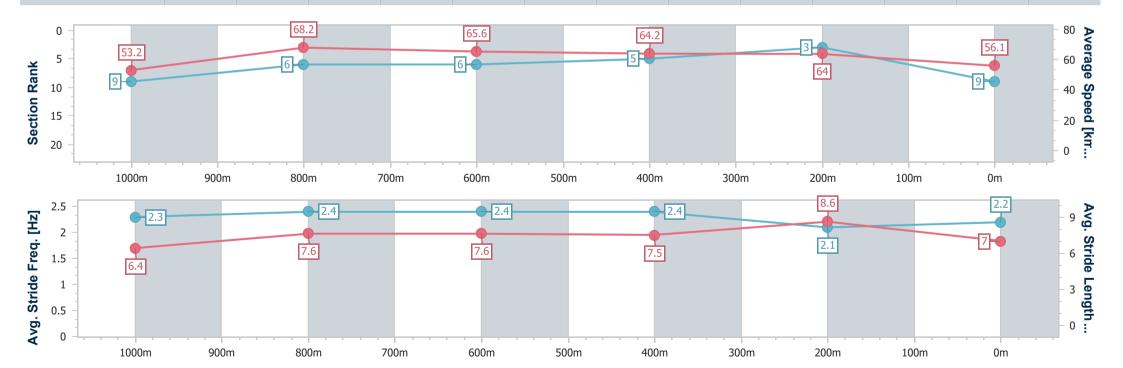

#### **Doomben QLD Professional**

Race 10: SEASON GREETINGS FROM BRC Class 6 Handicap - 1200m

30 December 2023 - 17:53

Track Rating: Soft 6, Weather: Overcast, Rail Position: +3m Entire

| Section                | Overall                  | 1000m                    | 800m                     | 600m                     | 400m                     | 200m                     |
|------------------------|--------------------------|--------------------------|--------------------------|--------------------------|--------------------------|--------------------------|
| Section Times          | 1:10.88 [9]<br>(0:13.58) | 0:57.30 [9]<br>(0:10.66) | 0:46.64 [6]<br>(0:11.17) | 0:35.47 [6]<br>(0:11.34) | 0:24.13 [5]<br>(0:11.29) | 0:12.84 [3]<br>(0:12.84) |
| Average Speed [km/h]   | 53.2                     | 68.2                     | 65.6                     | 64.2                     | 64.0                     | 56.1                     |
| Top Speed [km/h]       | 68.4                     | 68.6                     | 66.3                     | 65.3                     | 65.7                     | 59.5                     |
| Avg. Dist. to Rail [m] | 9.6                      | 3.8                      | 3.3                      | 2.3                      | 2.8                      | 3.3                      |
| Avg. Stride Freq. [Hz] | 2.3                      | 2.4                      | 2.4                      | 2.4                      | 2.1                      | 2.2                      |