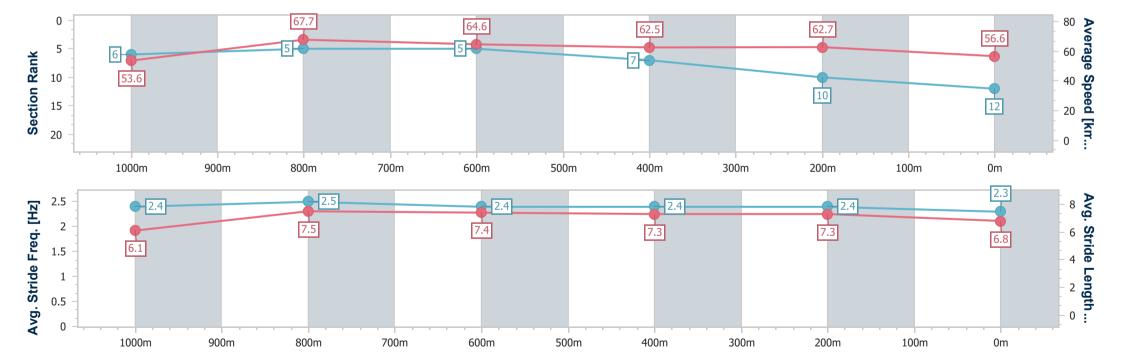

Race 10: SEASON GREETINGS FROM BRC Class 6 Handicap - 1200m

30 December 2023 - 17:53

Track Rating: Soft 6, Weather: Overcast, Rail Position: +3m Entire

| Section                | Overall                   | 1000m                    | 800m                     | 600m                     | 400m                     | 200m                      |
|------------------------|---------------------------|--------------------------|--------------------------|--------------------------|--------------------------|---------------------------|
| Section Times          | 1:11.13 [12]<br>(0:13.50) | 0:57.63 [6]<br>(0:10.61) | 0:47.02 [5]<br>(0:11.20) | 0:35.82 [5]<br>(0:11.62) | 0:24.20 [7]<br>(0:11.50) | 0:12.70 [10]<br>(0:12.70) |
| Average Speed [km/h]   | 53.6                      | 67.7                     | 64.6                     | 62.5                     | 62.7                     | 56.6                      |
| Top Speed [km/h]       | 67.2                      | 70.0                     | 65.9                     | 63.3                     | 64.0                     | 61.1                      |
| Avg. Dist. to Rail [m] | 8.9                       | 1.5                      | 0.7                      | 1.8                      | 2.3                      | 5.4                       |
| Avg. Stride Freq. [Hz] | 2.4                       | 2.5                      | 2.4                      | 2.4                      | 2.4                      | 2.3                       |
| Avg. Stride Length [m] | 6.1                       | 7.5                      | 7.4                      | 7.3                      | 7.3                      | 6.8                       |