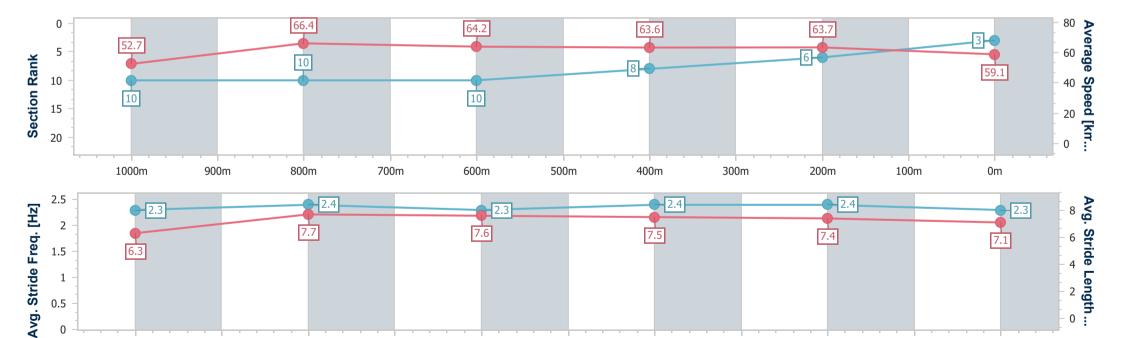

#### **Doomben QLD Professional**

Race 10: SEASON GREETINGS FROM BRC Class 6 Handicap - 1200m

30 December 2023 - 17:53

Track Rating: Soft 6, Weather: Overcast, Rail Position: +3m Entire

| Section                | Overall                  | 1000m                    | 800m                     | 600m                     | 400m                     | 200m                     |
|------------------------|--------------------------|--------------------------|--------------------------|--------------------------|--------------------------|--------------------------|
| Section Times          | 1:10.88 [9]<br>(0:13.58) | 0:57.30 [9]<br>(0:10.66) | 0:46.64 [6]<br>(0:11.17) | 0:35.47 [6]<br>(0:11.34) | 0:24.13 [5]<br>(0:11.29) | 0:12.84 [3]<br>(0:12.84) |
| Average Speed [km/h]   | 53.2                     | 68.2                     | 65.6                     | 64.2                     | 64.0                     | 56.1                     |
| Top Speed [km/h]       | 68.4                     | 68.6                     | 66.3                     | 65.3                     | 65.7                     | 59.5                     |
| Avg. Dist. to Rail [m] | 9.6                      | 3.8                      | 3.3                      | 2.3                      | 2.8                      | 3.3                      |
| Avg. Stride Freq. [Hz] | 2.3                      | 2.4                      | 2.4                      | 2.4                      | 2.1                      | 2.2                      |

7.0

Report Created: Sat 30 December 2023 18:04 GMT+10

[] Ranking at each section and finish

-:--- No data available at this section

NA No data available

Page 11/16

| Horse/Jockey Name              | Sir Warwick     |
|--------------------------------|-----------------|
| Final Rank                     | 10              |
| Fastest Section Time (Section) | 0:10.87 (1000m) |
| Top Speed [km/h] (Section)     | 67.9 (1000m)    |
| Race State                     | Finished        |