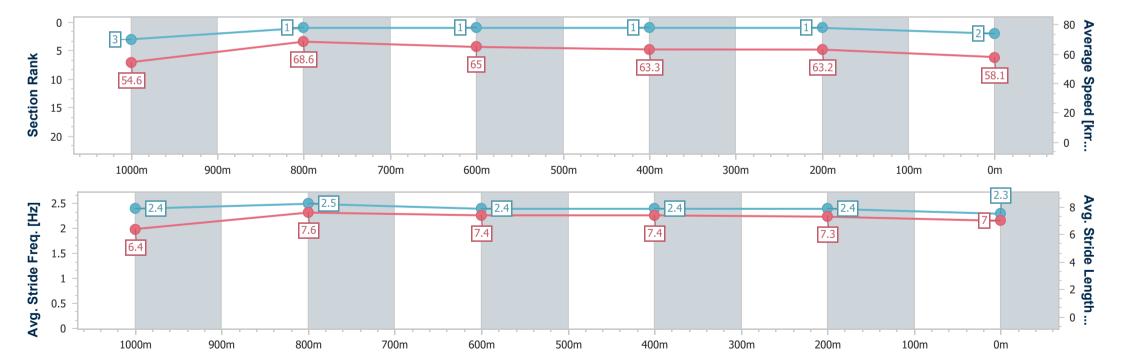

Race 10: SEASON GREETINGS FROM BRC Class 6 Handicap -1200m

30 December 2023 - 17:53

Track Rating: Soft 6, Weather: Overcast, Rail Position: +3m Entire

RACING CLUB

| Section                | Overall                  | 1000m                    | 800m                     | 600m                     | 400m                     | 200m                     |  |  |  |
|------------------------|--------------------------|--------------------------|--------------------------|--------------------------|--------------------------|--------------------------|--|--|--|
| Section Times          | 1:10.04 [2]<br>(0:13.22) | 0:56.82 [3]<br>(0:10.55) | 0:46.27 [1]<br>(0:11.07) | 0:35.20 [1]<br>(0:11.45) | 0:23.75 [1]<br>(0:11.36) | 0:12.39 [1]<br>(0:12.39) |  |  |  |
| Average Speed [km/h]   | 54.6                     | 68.6                     | 65.0                     | 63.3                     | 63.2                     | 58.1                     |  |  |  |
| Top Speed [km/h]       | 70.1                     | 70.0                     | 66.6                     | 64.5                     | 64.3                     | 62.0                     |  |  |  |
| Avg. Dist. to Rail [m] | 7.7                      | 1.7                      | 0.9                      | 0.7                      | 0.8                      | 1.1                      |  |  |  |
| Avg. Stride Freq. [Hz] | 2.4                      | 2.5                      | 2.4                      | 2.4                      | 2.4                      | 2.3                      |  |  |  |
| Avg. Stride Length [m] | 6.4                      | 7.6                      | 7.4                      | 7.4                      | 7.3                      | 7.0                      |  |  |  |

Report Created: Sat 30 December 2023 18:04 GMT+10

Ranking at each section and finish []

No data available at this section -:----

No data available NA

Page 4/16

| Horse/Jockey Name              | Crazy Train     |
|--------------------------------|-----------------|
| Final Rank                     | 3               |
| Fastest Section Time (Section) | 0:10.82 (1000m) |
| Top Speed [km/h] (Section)     | 68.6 (1000m)    |
| Race State                     | Finished        |