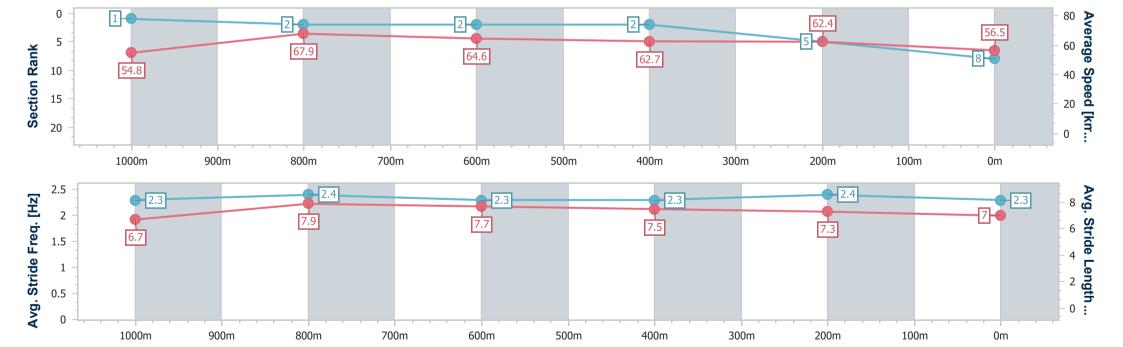

Race 10: SEASON GREETINGS FROM BRC Class 6 Handicap - 1200m

30 December 2023 - 17:53

Track Rating: Soft 6, Weather: Overcast, Rail Position: +3m Entire

| Section                | Overall                  | 1000m                    | 800m                     | 600m                     | 400m                     | 200m                     |  |  |
|------------------------|--------------------------|--------------------------|--------------------------|--------------------------|--------------------------|--------------------------|--|--|
| Section Times          | 1:10.00 [1]<br>(0:13.51) | 0:56.49 [8]<br>(0:10.80) | 0:45.69 [8]<br>(0:11.19) | 0:34.50 [7]<br>(0:11.36) | 0:23.14 [6]<br>(0:11.20) | 0:11.94 [4]<br>(0:11.94) |  |  |
| Average Speed [km/h]   | 53.2                     | 66.7                     | 64.6                     | 63.6                     | 64.3                     | 60.2                     |  |  |
| Top Speed [km/h]       | 67.6                     | 68.4                     | 66.3                     | 64.8                     | 65.7                     | 62.9                     |  |  |
| Avg. Dist. to Rail [m] | 1.9                      | 0.6                      | 0.9                      | 0.7                      | 1.5                      | 3.1                      |  |  |
| Avg. Stride Freq. [Hz] | 2.3                      | 2.4                      | 2.4                      | 2.4                      | 2.5                      | 2.5                      |  |  |
| Avg. Stride Length [m] | 6.3                      | 7.6                      | 7.5                      | 7.4                      | 7.2                      | 6.8                      |  |  |