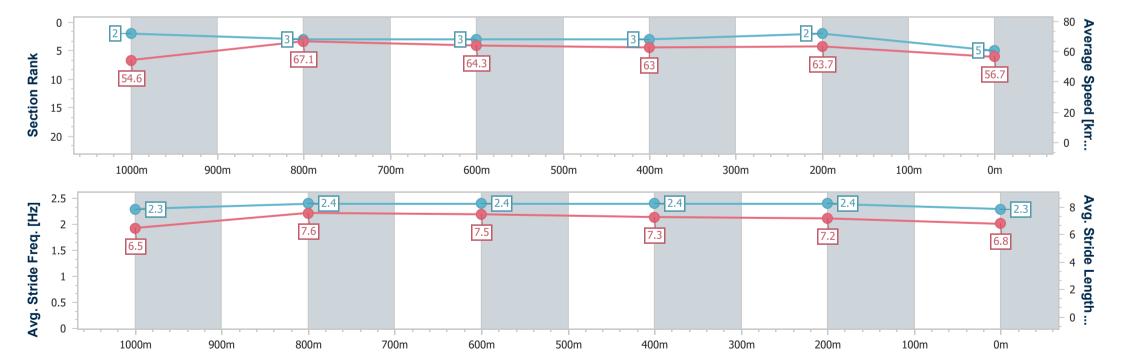

Race 10: SEASON GREETINGS FROM BRC Class 6 Handicap - 1200m

30 December 2023 - 17:53

Track Rating: Soft 6, Weather: Overcast, Rail Position: +3m Entire

| Section                | Overall                  | 1000m                    | 800m                     | 600m                     | 400m                     | 200m                     |
|------------------------|--------------------------|--------------------------|--------------------------|--------------------------|--------------------------|--------------------------|
| Section Times          | 1:10.51 [5]<br>(0:13.22) | 0:57.29 [2]<br>(0:10.76) | 0:46.53 [3]<br>(0:11.17) | 0:35.36 [3]<br>(0:11.42) | 0:23.94 [3]<br>(0:11.25) | 0:12.69 [2]<br>(0:12.69) |
| Average Speed [km/h]   | 54.6                     | 67.1                     | 64.3                     | 63.0                     | 63.7                     | 56.7                     |
| Top Speed [km/h]       | 68.2                     | 68.9                     | 65.7                     | 64.7                     | 64.8                     | 61.4                     |
| Avg. Dist. to Rail [m] | 2.3                      | 1.2                      | 0.4                      | 0.5                      | 1.2                      | 1.0                      |
| Avg. Stride Freq. [Hz] | 2.3                      | 2.4                      | 2.4                      | 2.4                      | 2.4                      | 2.3                      |
| Avg. Stride Length [m] | 6.5                      | 7.6                      | 7.5                      | 7.3                      | 7.2                      | 6.8                      |