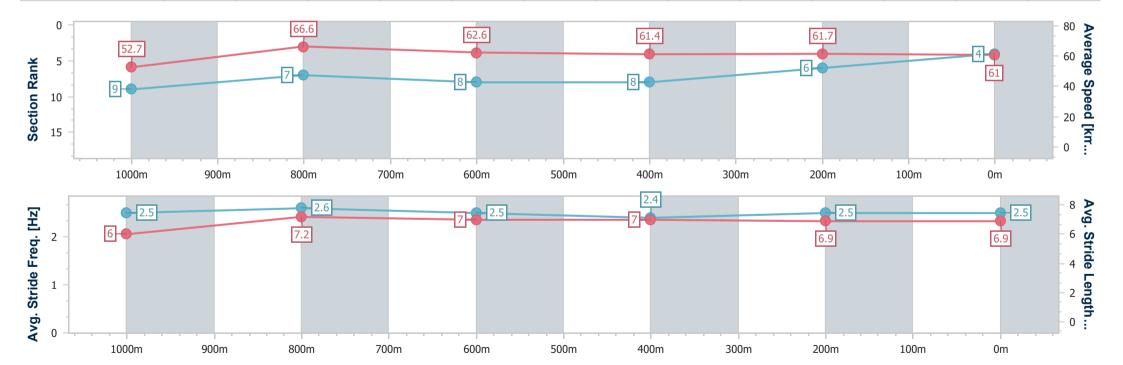

# Horse/Jockey Name Mahbaby Final Rank 4 Fastest Section Time (Section) 0:10.88 (1000m) Top Speed [km/h] (Section) 68.5 (1000m) Race State Finished

#### Toowoomba QLD Professional

#### Race 6: MORT & CO KING OF THE MOUNTAIN - 1200m

01 January 2024 - 16:29

Track Rating: Good 3, Weather: Overcast, Rail Position: True

| Section                | Overall                  | 1000m                    | 800m                     | 600m                     | 400m                     | 200m                     |
|------------------------|--------------------------|--------------------------|--------------------------|--------------------------|--------------------------|--------------------------|
| Section Times          | 1:11.31 [4]<br>(0:13.63) | 0:57.68 [9]<br>(0:10.88) | 0:46.80 [7]<br>(0:11.62) | 0:35.18 [8]<br>(0:11.70) | 0:23.48 [8]<br>(0:11.69) | 0:11.79 [6]<br>(0:11.79) |
| Average Speed [km/h]   | 52.7                     | 66.6                     | 62.6                     | 61.4                     | 61.7                     | 61.0                     |
| Top Speed [km/h]       | 67.4                     | 68.5                     | 64.2                     | 61.9                     | 63.0                     | 62.2                     |
| Avg. Dist. to Rail [m] | 4.4                      | 2.2                      | 2.1                      | 0.7                      | 0.7                      | 0.7                      |
| Avg. Stride Freq. [Hz] | 2.5                      | 2.6                      | 2.5                      | 2.4                      | 2.5                      | 2.5                      |
| Avg. Stride Length [m] | 6.0                      | 7.2                      | 7.0                      | 7.0                      | 6.9                      | 6.9                      |