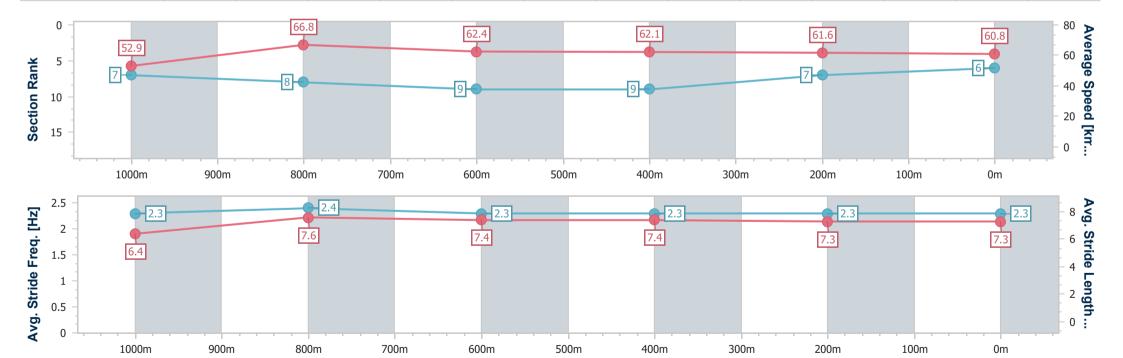

# Horse/Jockey Name Legal Esprit Final Rank 6 Fastest Section Time (Section) Top Speed [km/h] (Section) Race State Legal Esprit 6 6 6 0:10.95 (1000m) Finished

#### Toowoomba QLD Professional

#### Race 6: MORT & CO KING OF THE MOUNTAIN - 1200m

01 January 2024 - 16:29

Track Rating: Good 3, Weather: Overcast, Rail Position: True

| Section                | Overall                  | 1000m                    | 800m                     | 600m                     | 400m                     | 200m                     |
|------------------------|--------------------------|--------------------------|--------------------------|--------------------------|--------------------------|--------------------------|
| Section Times          | 1:11.50 [6]<br>(0:13.61) | 0:57.89 [7]<br>(0:10.95) | 0:46.94 [8]<br>(0:11.69) | 0:35.25 [9]<br>(0:11.67) | 0:23.58 [9]<br>(0:11.75) | 0:11.83 [7]<br>(0:11.83) |
| Average Speed [km/h]   | 52.9                     | 66.8                     | 62.4                     | 62.1                     | 61.6                     | 60.8                     |
| Top Speed [km/h]       | 68.2                     | 67.8                     | 64.4                     | 63.0                     | 62.4                     | 61.4                     |
| Avg. Dist. to Rail [m] | 7.9                      | 3.9                      | 3.6                      | 1.3                      | 2.1                      | 5.6                      |
| Avg. Stride Freq. [Hz] | 2.3                      | 2.4                      | 2.3                      | 2.3                      | 2.3                      | 2.3                      |
| Avg. Stride Length [m] | 6.4                      | 7.6                      | 7.4                      | 7.4                      | 7.3                      | 7.3                      |