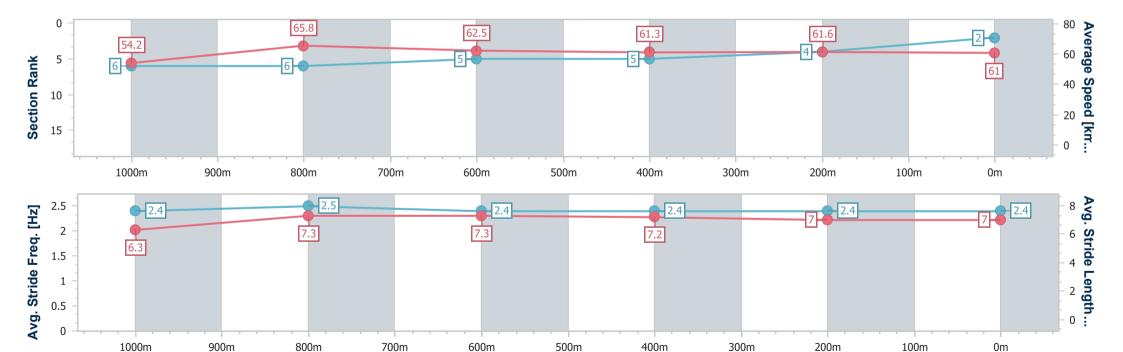

#### Race 6: MORT & CO KING OF THE MOUNTAIN - 1200m

01 January 2024 - 16:29

Track Rating: Good 3, Weather: Overcast, Rail Position: True

| Section                | Overall                  | 1000m                    | 800m                     | 600m                     | 400m                     | 200m                     |
|------------------------|--------------------------|--------------------------|--------------------------|--------------------------|--------------------------|--------------------------|
| Section Times          | 1:11.12 [3]<br>(0:13.05) | 0:58.07 [3]<br>(0:11.00) | 0:47.07 [3]<br>(0:11.62) | 0:35.45 [3]<br>(0:11.85) | 0:23.60 [3]<br>(0:11.67) | 0:11.93 [3]<br>(0:11.93) |
| Average Speed [km/h]   | 55.2                     | 66.0                     | 62.5                     | 61.3                     | 62.0                     | 60.3                     |
| Top Speed [km/h]       | 69.1                     | 68.8                     | 63.9                     | 62.7                     | 63.3                     | 61.8                     |
| Avg. Dist. to Rail [m] | 4.6                      | 1.9                      | 2.8                      | 1.8                      | 0.6                      | 1.9                      |
| Avg. Stride Freq. [Hz] | 2.4                      | 2.4                      | 2.3                      | 2.3                      | 2.3                      | 2.3                      |
| Avg. Stride Length [m] | 6.5                      | 7.5                      | 7.5                      | 7.3                      | 7.3                      | 7.3                      |

Report Created: Mon 1 January 2024 16:54 GMT+10

[] Ranking at each section and finish

-:--- No data available at this section