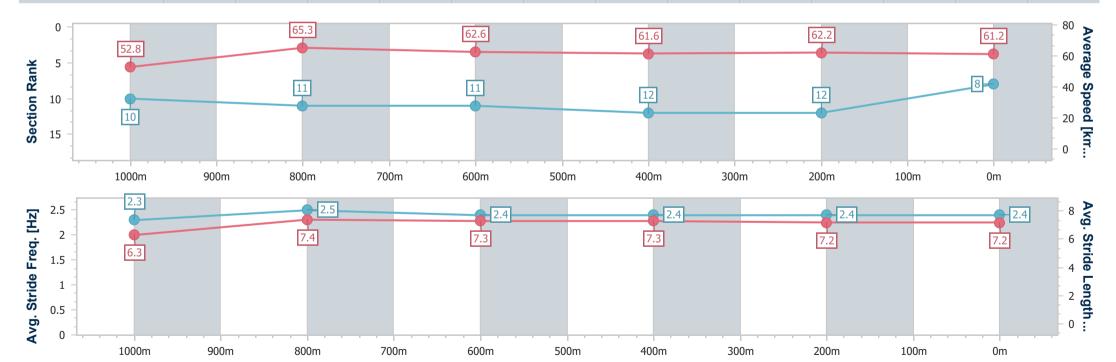

# Horse/Jockey Name Final Rank Fastest Section Time (Section) Top Speed [km/h] (Section) Race State Stuttering 8 0:11.14 (1000m) 66.5 (Overall) Finished

#### Toowoomba QLD Professional

### Race 6: MORT & CO KING OF THE MOUNTAIN - 1200m

01 January 2024 - 16:29

Track Rating: Good 3, Weather: Overcast, Rail Position: True

| Section                | Overall                  | 1000m                     | 800m                      | 600m                      | 400m                      | 200m                      |
|------------------------|--------------------------|---------------------------|---------------------------|---------------------------|---------------------------|---------------------------|
| Occion                 | Overall                  | 1000111                   | 000111                    | 000111                    | 400111                    | 200111                    |
| Section Times          | 1:11.79 [8]<br>(0:13.65) | 0:58.14 [10]<br>(0:11.14) | 0:47.00 [11]<br>(0:11.73) | 0:35.27 [11]<br>(0:11.85) | 0:23.42 [12]<br>(0:11.66) | 0:11.76 [12]<br>(0:11.76) |
| Average Speed [km/h]   | 52.8                     | 65.3                      | 62.6                      | 61.6                      | 62.2                      | 61.2                      |
| Top Speed [km/h]       | 66.5                     | 66.5                      | 64.5                      | 62.6                      | 62.7                      | 62.2                      |
| Avg. Dist. to Rail [m] | 6.3                      | 2.7                       | 4.8                       | 2.9                       | 2.6                       | 4.8                       |
| Avg. Stride Freq. [Hz] | 2.3                      | 2.5                       | 2.4                       | 2.4                       | 2.4                       | 2.4                       |
| Avg. Stride Length [m] | 6.3                      | 7.4                       | 7.3                       | 7.3                       | 7.2                       | 7.2                       |