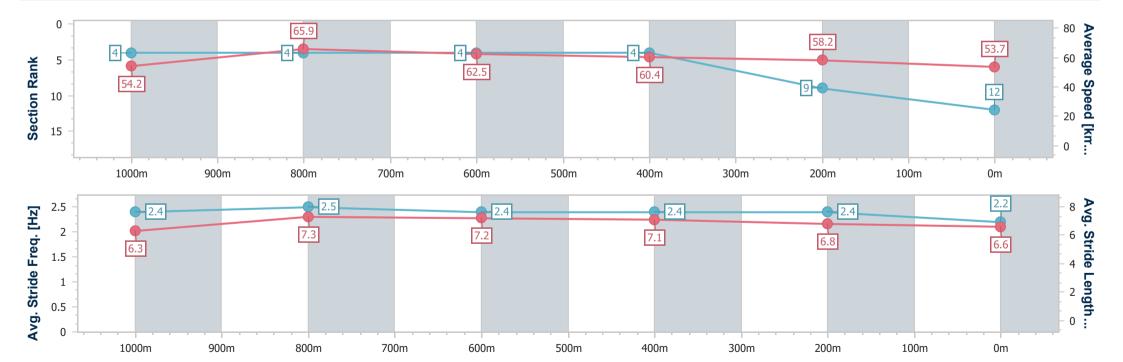

# Horse/Jockey Name Salt Lake Betty Final Rank 12 Fastest Section Time (Section) Top Speed [km/h] (Section) Race State Salt Lake Betty 72 0:10.96 (1000m) Finished

#### Toowoomba QLD Professional

### Race 6: MORT & CO KING OF THE MOUNTAIN - 1200m

01 January 2024 - 16:29

Track Rating: Good 3, Weather: Overcast, Rail Position: True

| Section                | Overall                   | 1000m                    | 800m                     | 600m                     | 400m                     | 200m                     |  |  |   |
|------------------------|---------------------------|--------------------------|--------------------------|--------------------------|--------------------------|--------------------------|--|--|---|
| Section Times          | 1:13.30 [12]<br>(0:13.26) | 1:00.04 [4]<br>(0:10.96) | 0:49.08 [4]<br>(0:11.47) | 0:37.61 [4]<br>(0:11.86) | 0:25.75 [4]<br>(0:12.32) | 0:13.43 [9]<br>(0:13.43) |  |  |   |
| Average Speed [km/h]   | 54.2                      | 65.9                     | 62.5                     | 60.4                     | 58.2                     | 53.7                     |  |  |   |
| Top Speed [km/h]       | 70.2                      | 70.2                     | 63.7                     | 63.6                     | 60.6                     | 56.4                     |  |  |   |
| Avg. Dist. to Rail [m] | 1.5                       | 0.3                      | 0.8                      | 0.8                      | 0.5                      | 0.3                      |  |  |   |
| Avg. Stride Freq. [Hz] | 2.4                       | 2.5                      | 2.4                      | 2.4                      | 2.4                      | 2.2                      |  |  |   |
| Avg. Stride Length [m] | 6.3                       | 7.3                      | 7.2                      | 7.1                      | 6.8                      | 6.6                      |  |  | ı |