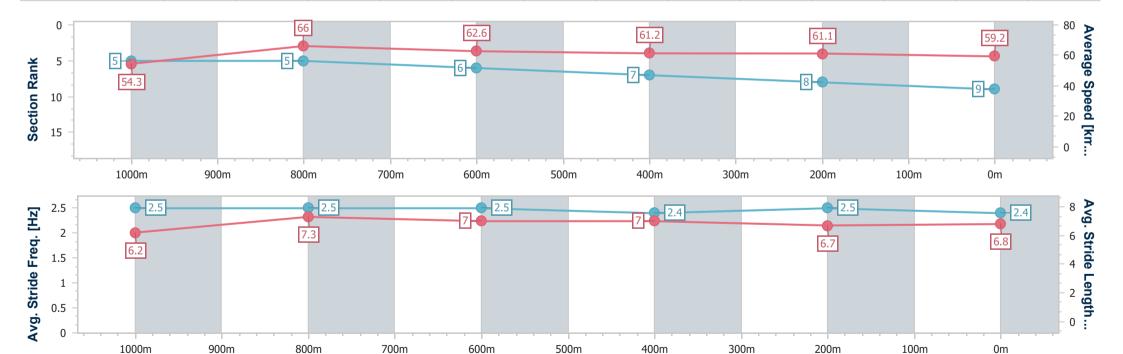

#### Toowoomba QLD Professional

#### Race 6: MORT & CO KING OF THE MOUNTAIN - 1200m

01 January 2024 - 16:29

Track Rating: Good 3, Weather: Overcast, Rail Position: True

| Section                | Overall                  | 1000m                    | 800m                     | 600m                     | 400m                     | 200m                     |
|------------------------|--------------------------|--------------------------|--------------------------|--------------------------|--------------------------|--------------------------|
| Section Times          | 1:11.86 [9]<br>(0:13.27) | 0:58.59 [5]<br>(0:10.99) | 0:47.60 [5]<br>(0:11.71) | 0:35.89 [6]<br>(0:11.86) | 0:24.03 [7]<br>(0:11.86) | 0:12.17 [8]<br>(0:12.17) |
| Average Speed [km/h]   | 54.3                     | 66.0                     | 62.6                     | 61.2                     | 61.1                     | 59.2                     |
| Top Speed [km/h]       | 67.8                     | 67.8                     | 63.8                     | 63.0                     | 61.7                     | 61.5                     |
| Avg. Dist. to Rail [m] | 5.3                      | 2.7                      | 4.0                      | 1.8                      | 2.6                      | 3.0                      |
| Avg. Stride Freq. [Hz] | 2.5                      | 2.5                      | 2.5                      | 2.4                      | 2.5                      | 2.4                      |
| Avg. Stride Length [m] | 6.2                      | 7.3                      | 7.0                      | 7.0                      | 6.7                      | 6.8                      |