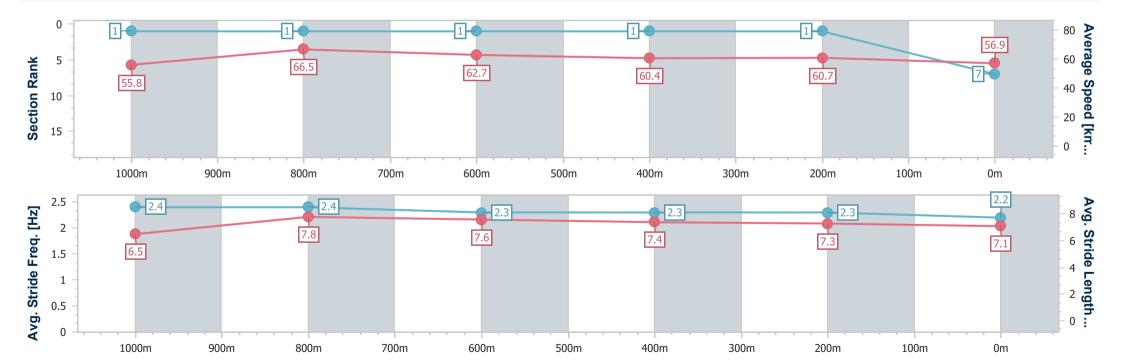

# Horse/Jockey Name Avone Final Rank 7 Fastest Section Time (Section) 0:10.83 (1000m) Top Speed [km/h] (Section) 71.2 (Overall) Race State Finished

#### Toowoomba QLD Professional

### Race 6: MORT & CO KING OF THE MOUNTAIN - 1200m

01 January 2024 - 16:29

Track Rating: Good 3, Weather: Overcast, Rail Position: True

| Section                | Overall     | 1000m       | 800m        | 600m        | 400m        | 200m        |
|------------------------|-------------|-------------|-------------|-------------|-------------|-------------|
| Section Times          | 1:11.59 [7] | 0:58.66 [1] | 0:47.83 [1] | 0:36.26 [1] | 0:24.40 [1] | 0:12.67 [1] |
|                        | (0:12.93)   | (0:10.83)   | (0:11.57)   | (0:11.86)   | (0:11.73)   | (0:12.67)   |
| Average Speed [km/h]   | 55.8        | 66.5        | 62.7        | 60.4        | 60.7        | 56.9        |
| Top Speed [km/h]       | 71.2        | 70.7        | 63.2        | 61.9        | 61.8        | 59.5        |
| Avg. Dist. to Rail [m] | 9.3         | 1.9         | 0.6         | 0.9         | 1.9         | 1.8         |
| Avg. Stride Freq. [Hz] | 2.4         | 2.4         | 2.3         | 2.3         | 2.3         | 2.2         |
| Avg. Stride Length [m] | 6.5         | 7.8         | 7.6         | 7.4         | 7.3         | 7.1         |