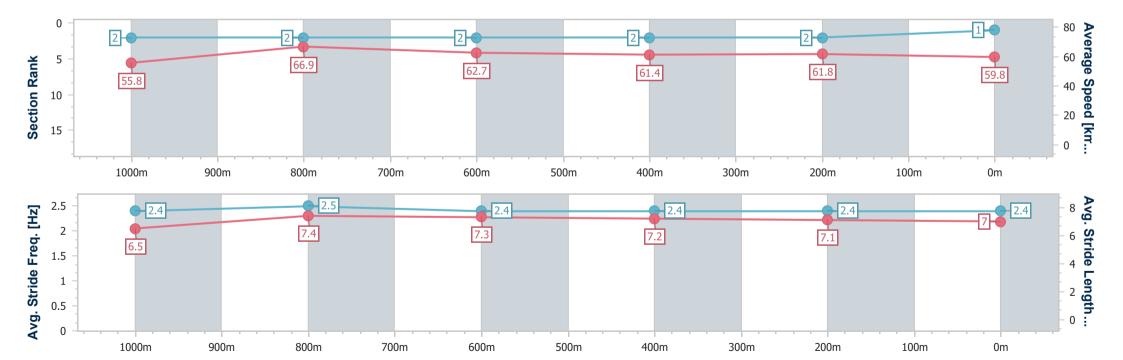

### Race 6: MORT & CO KING OF THE MOUNTAIN - 1200m

01 January 2024 - 16:29

Track Rating: Good 3, Weather: Overcast, Rail Position: True

| Section                | Overall                  | 1000m                    | 800m                     | 600m                     | 400m                     | 200m                     |
|------------------------|--------------------------|--------------------------|--------------------------|--------------------------|--------------------------|--------------------------|
| Section Times          | 1:11.09 [2]<br>(0:13.34) | 0:57.75 [6]<br>(0:10.95) | 0:46.80 [6]<br>(0:11.56) | 0:35.24 [5]<br>(0:11.70) | 0:23.54 [5]<br>(0:11.70) | 0:11.84 [4]<br>(0:11.84) |
| Average Speed [km/h]   | 54.2                     | 65.8                     | 62.5                     | 61.3                     | 61.6                     | 61.0                     |
| Top Speed [km/h]       | 69.0                     | 68.5                     | 63.2                     | 62.2                     | 63.3                     | 62.5                     |
| Avg. Dist. to Rail [m] | 3.9                      | 0.9                      | 0.6                      | 0.5                      | 0.7                      | 0.6                      |
| Avg. Stride Freq. [Hz] | 2.4                      | 2.5                      | 2.4                      | 2.4                      | 2.4                      | 2.4                      |
| Avg. Stride Length [m] | 6.3                      | 7.3                      | 7.3                      | 7.2                      | 7.0                      | 7.0                      |

Report Created: Mon 1 January 2024 16:54 GMT+10

[] Ranking at each section and finish

-:--- No data available at this section