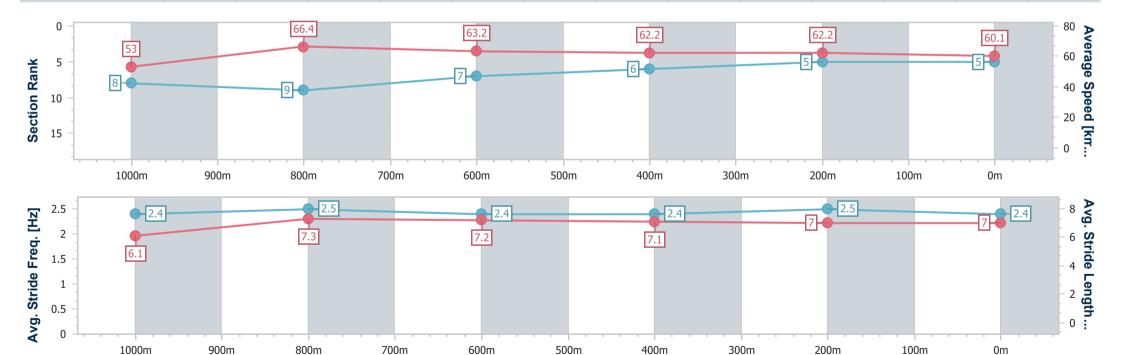

# Horse/Jockey Name All That Pizzazz Final Rank 5 Fastest Section Time (Section) Top Speed [km/h] (Section) Race State All That Pizzazz 67.7 (1000m) Finished

#### Toowoomba QLD Professional

### Race 6: MORT & CO KING OF THE MOUNTAIN - 1200m

01 January 2024 - 16:29

Track Rating: Good 3, Weather: Overcast, Rail Position: True

| Section                | Overall                  | 1000m                    | 800m                     | 600m                     | 400m                     | 200m                     |  |  |  |
|------------------------|--------------------------|--------------------------|--------------------------|--------------------------|--------------------------|--------------------------|--|--|--|
| Section Times          | 1:11.45 [5]<br>(0:13.61) | 0:57.84 [8]<br>(0:10.99) | 0:46.85 [9]<br>(0:11.53) | 0:35.32 [7]<br>(0:11.69) | 0:23.63 [6]<br>(0:11.66) | 0:11.97 [5]<br>(0:11.97) |  |  |  |
| Average Speed [km/h]   | 53.0                     | 66.4                     | 63.2                     | 62.2                     | 62.2                     | 60.1                     |  |  |  |
| Top Speed [km/h]       | 67.7                     | 67.7                     | 64.4                     | 62.6                     | 63.0                     | 61.9                     |  |  |  |
| Avg. Dist. to Rail [m] | 8.5                      | 4.6                      | 2.9                      | 1.9                      | 2.5                      | 3.5                      |  |  |  |
| Avg. Stride Freq. [Hz] | 2.4                      | 2.5                      | 2.4                      | 2.4                      | 2.5                      | 2.4                      |  |  |  |
| Avg. Stride Length [m] | 6.1                      | 7.3                      | 7.2                      | 7.1                      | 7.0                      | 7.0                      |  |  |  |