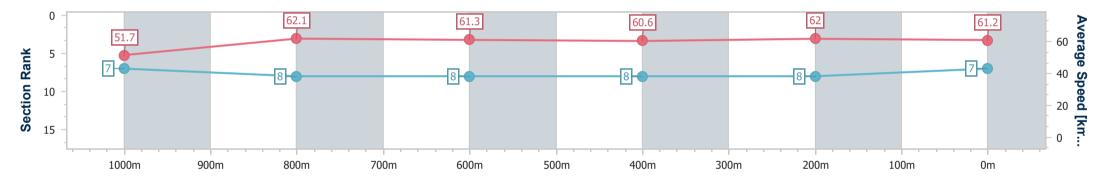

RACING

Report Created: Mon 1 January 2024 17:32 GMT+10

[] Ranking at each section and finish

-:--- No data available at this section

NA No data available

Page 8/14

| Horse/Jockey Name              | The Cullinan   |
|--------------------------------|----------------|
| Final Rank                     | 7              |
| Fastest Section Time (Section) | 0:11.55 (400m) |
| Top Speed [km/h] (Section)     | 65.2 (Overall) |
| Race State                     | Finished       |

Race 7: EUREKA STUD KING OF THE MOUNTAIN CONSOLATION OPEN HANDICAP - 1200m

01 January 2024 - 17:13 Track Rating: Good 3 , Weather: Overcast, Rail Position: True

| Section                | Overall                  | 1000m                    | 800m                     | 600m                     | 400m                     | 200m                     |  |  |  |  |
|------------------------|--------------------------|--------------------------|--------------------------|--------------------------|--------------------------|--------------------------|--|--|--|--|
| Section Times          | 1:12.61 [7]<br>(0:13.95) | 0:58.66 [7]<br>(0:11.64) | 0:47.02 [8]<br>(0:11.87) | 0:35.15 [8]<br>(0:11.83) | 0:23.32 [8]<br>(0:11.55) | 0:11.77 [8]<br>(0:11.77) |  |  |  |  |
| Average Speed [km/h]   | 51.7                     | 62.1                     | 61.3                     | 60.6                     | 62.0                     | 61.2                     |  |  |  |  |
| Top Speed [km/h]       | 65.2                     | 65.1                     | 62.1                     | 61.9                     | 62.8                     | 62.2                     |  |  |  |  |
| Avg. Dist. to Rail [m] | 3.9                      | 1.7                      | 1.4                      | 0.7                      | 0.9                      | 1.4                      |  |  |  |  |
| Avg. Stride Freq. [Hz] | 2.1                      | 2.2                      | 2.2                      | 2.2                      | 2.2                      | 2.2                      |  |  |  |  |
| Avg. Stride Length [m] | 6.8                      | 8.0                      | 7.9                      | 7.7                      | 7.7                      | 7.7                      |  |  |  |  |