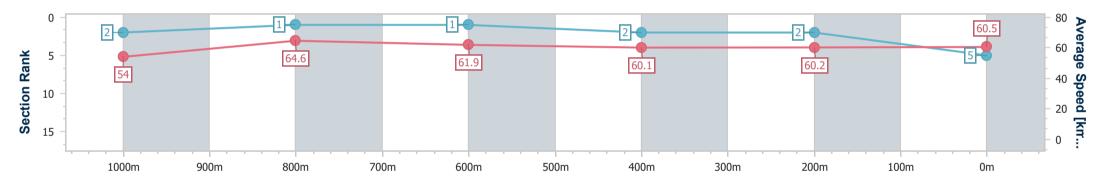

Report Created: Mon 1 January 2024 17:32 GMT+10

Ranking at each section and finish 11

No data available at this section -0----

NA No data available

| Horse/Jockey Name              | Sir Rocket      |
|--------------------------------|-----------------|
| Final Rank                     | 5               |
| Fastest Section Time (Section) | 0:11.22 (1000m) |
| Top Speed [km/h] (Section)     | 68.2 (Overall)  |
| Race State                     | Finished        |

Race 7: EUREKA STUD KING OF THE MOUNTAIN CONSOLATION OPEN HANDICAP - 1200m

Page 7/14

01 January 2024 - 17:13 Track Rating: Good 3 , Weather: Overcast, Rail Position: True

data processed by

| Section                | Overall                  | 1000m                    | 800m                     | 600m                     | 400m                     | 200m                     |  |  |  |
|------------------------|--------------------------|--------------------------|--------------------------|--------------------------|--------------------------|--------------------------|--|--|--|
| Section Times          | 1:12.23 [5]<br>(0:13.32) | 0:58.91 [2]<br>(0:11.22) | 0:47.69 [1]<br>(0:11.73) | 0:35.96 [1]<br>(0:12.04) | 0:23.92 [2]<br>(0:11.99) | 0:11.93 [2]<br>(0:11.93) |  |  |  |
| Average Speed [km/h]   | 54.0                     | 64.6                     | 61.9                     | 60.1                     | 60.2                     | 60.5                     |  |  |  |
| Top Speed [km/h]       | 68.2                     | 68.1                     | 62.4                     | 62.0                     | 61.3                     | 61.3                     |  |  |  |
| Avg. Dist. to Rail [m] | 10.6                     | 2.6                      | 2.2                      | 0.9                      | 1.0                      | 0.2                      |  |  |  |
| Avg. Stride Freq. [Hz] | 2.3                      | 2.3                      | 2.3                      | 2.2                      | 2.3                      | 2.2                      |  |  |  |
| Avg. Stride Length [m] | 6.5                      | 7.8                      | 7.6                      | 7.6                      | 7.3                      | 7.5                      |  |  |  |