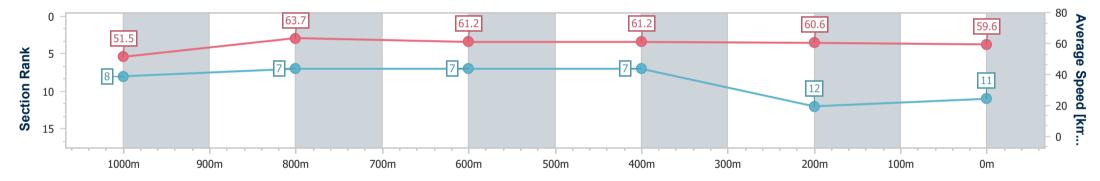

RACING

Report Created: Mon 1 January 2024 17:32 GMT+10

[] Ranking at each section and finish

-:--- No data available at this section

NA No data available

Page 12/14

| Horse/Jockey Name              | Bean Dancing    |
|--------------------------------|-----------------|
| Final Rank                     | 11              |
| Fastest Section Time (Section) | 0:11.38 (1000m) |
| Top Speed [km/h] (Section)     | 66.3 (Overall)  |
| Race State                     | Finished        |

Race 7: EUREKA STUD KING OF THE MOUNTAIN CONSOLATION OPEN HANDICAP - 1200m

01 January 2024 - 17:13 Track Rating: Good 3 , Weather: Overcast, Rail Position: True

| Section                | Overall                   | 1000m                    | 800m                     | 600m                     | 400m                     | 200m                      |  |  |  |  |
|------------------------|---------------------------|--------------------------|--------------------------|--------------------------|--------------------------|---------------------------|--|--|--|--|
| Section Times          | 1:13.33 [11]<br>(0:14.03) | 0:59.30 [8]<br>(0:11.38) | 0:47.92 [7]<br>(0:11.87) | 0:36.05 [7]<br>(0:11.91) | 0:24.14 [7]<br>(0:12.01) | 0:12.13 [12]<br>(0:12.13) |  |  |  |  |
| Average Speed [km/h]   | 51.5                      | 63.7                     | 61.2                     | 61.2                     | 60.6                     | 59.6                      |  |  |  |  |
| Top Speed [km/h]       | 66.3                      | 66.0                     | 62.7                     | 63.1                     | 61.8                     | 60.6                      |  |  |  |  |
| Avg. Dist. to Rail [m] | 7.8                       | 2.9                      | 2.2                      | 2.3                      | 3.8                      | 2.2                       |  |  |  |  |
| Avg. Stride Freq. [Hz] | 2.3                       | 2.4                      | 2.4                      | 2.3                      | 2.4                      | 2.3                       |  |  |  |  |
| Avg. Stride Length [m] | 6.2                       | 7.3                      | 7.2                      | 7.3                      | 7.1                      | 7.2                       |  |  |  |  |