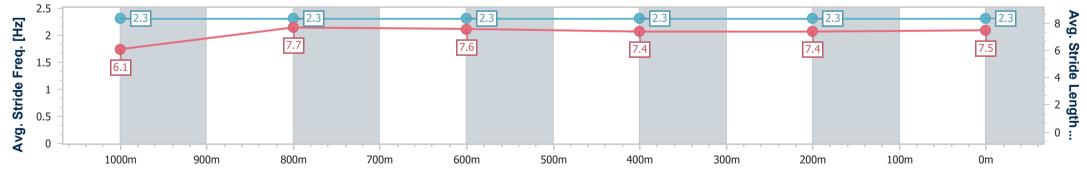

Race 7: EUREKA STUD KING OF THE MOUNTAIN CONSOLATION OPEN HANDICAP - 1200m

01 January 2024 - 17:13 Track Rating: Good 3 , Weather: Overcast, Rail Position: True

| Section                | Overall                  | 1000m                     | 800m                      | 600m                     | 400m                      | 200m                      |  |  |  |  |
|------------------------|--------------------------|---------------------------|---------------------------|--------------------------|---------------------------|---------------------------|--|--|--|--|
| Section Times          | 1:12.80 [9]<br>(0:14.24) | 0:58.56 [10]<br>(0:11.53) | 0:47.03 [10]<br>(0:11.83) | 0:35.20 [9]<br>(0:11.86) | 0:23.34 [11]<br>(0:11.67) | 0:11.67 [11]<br>(0:11.67) |  |  |  |  |
| Average Speed [km/h]   | 50.5                     | 63.0                      | 61.3                      | 61.3                     | 62.0                      | 61.7                      |  |  |  |  |
| Top Speed [km/h]       | 64.1                     | 64.4                      | 62.4                      | 62.5                     | 63.6                      | 63.4                      |  |  |  |  |
| Avg. Dist. to Rail [m] | 8.3                      | 2.8                       | 2.1                       | 1.0                      | 2.3                       | 2.7                       |  |  |  |  |
| Avg. Stride Freq. [Hz] | 2.3                      | 2.3                       | 2.3                       | 2.3                      | 2.3                       | 2.3                       |  |  |  |  |
| Avg. Stride Length [m] | 6.1                      | 7.7                       | 7.6                       | 7.4                      | 7.4                       | 7.5                       |  |  |  |  |