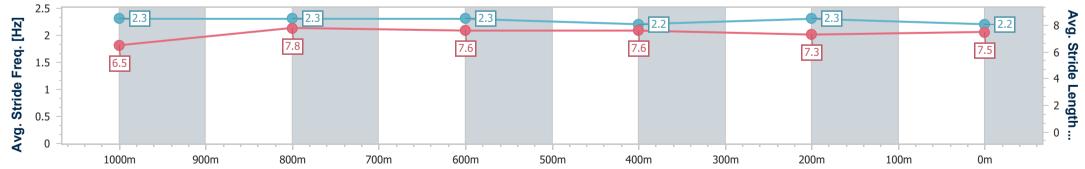

Report Created: Mon 1 January 2024 17:32 GMT+10

Ranking at each section and finish 11

No data available at this section -0----

NA No data available

| Horse/Jockey Name              | Sir Rocket      |
|--------------------------------|-----------------|
| Final Rank                     | 5               |
| Fastest Section Time (Section) | 0:11.22 (1000m) |
| Top Speed [km/h] (Section)     | 68.2 (Overall)  |
| Race State                     | Finished        |

Race 7: EUREKA STUD KING OF THE MOUNTAIN CONSOLATION OPEN HANDICAP - 1200m

Page 7/14

01 January 2024 - 17:13 Track Rating: Good 3 , Weather: Overcast, Rail Position: True

data processed by

| Section                | Overall                  | 1000m                    | 800m                     | 600m                     | 400m                     | 200m                     |  |  |  |
|------------------------|--------------------------|--------------------------|--------------------------|--------------------------|--------------------------|--------------------------|--|--|--|
| Section Times          | 1:12.23 [5]<br>(0:13.32) | 0:58.91 [2]<br>(0:11.22) | 0:47.69 [1]<br>(0:11.73) | 0:35.96 [1]<br>(0:12.04) | 0:23.92 [2]<br>(0:11.99) | 0:11.93 [2]<br>(0:11.93) |  |  |  |
| Average Speed [km/h]   | 54.0                     | 64.6                     | 61.9                     | 60.1                     | 60.2                     | 60.5                     |  |  |  |
| Top Speed [km/h]       | 68.2                     | 68.1                     | 62.4                     | 62.0                     | 61.3                     | 61.3                     |  |  |  |
| Avg. Dist. to Rail [m] | 10.6                     | 2.6                      | 2.2                      | 0.9                      | 1.0                      | 0.2                      |  |  |  |
| Avg. Stride Freq. [Hz] | 2.3                      | 2.3                      | 2.3                      | 2.2                      | 2.3                      | 2.2                      |  |  |  |
| Avg. Stride Length [m] | 6.5                      | 7.8                      | 7.6                      | 7.6                      | 7.3                      | 7.5                      |  |  |  |