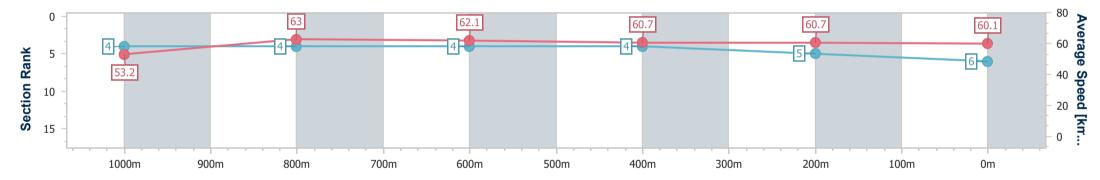

RACING

Report Created: Mon 1 January 2024 17:32 GMT+10

[] Ranking at each section and finish

-:--- No data available at this section

NA No data available

| Horse/Jockey Name              | Don't Stop      |
|--------------------------------|-----------------|
| Final Rank                     | 6               |
| Fastest Section Time (Section) | 0:11.50 (1000m) |
| Top Speed [km/h] (Section)     | 65.8 (1000m)    |
| Race State                     | Finished        |

Race 7: EUREKA STUD KING OF THE MOUNTAIN CONSOLATION OPEN HANDICAP - 1200m

01 January 2024 - 17:13 Track Rating: Good 3 , Weather: Overcast, Rail Position: True

| Section                | Overall                  | 1000m                    | 800m                     | 600m                     | 400m                     | 200m                     |  |  |  |  |
|------------------------|--------------------------|--------------------------|--------------------------|--------------------------|--------------------------|--------------------------|--|--|--|--|
| Section Times          | 1:12.43 [6]<br>(0:13.54) | 0:58.89 [4]<br>(0:11.50) | 0:47.39 [4]<br>(0:11.75) | 0:35.64 [4]<br>(0:11.86) | 0:23.78 [4]<br>(0:11.85) | 0:11.93 [5]<br>(0:11.93) |  |  |  |  |
| Average Speed [km/h]   | 53.2                     | 63.0                     | 62.1                     | 60.7                     | 60.7                     | 60.1                     |  |  |  |  |
| Top Speed [km/h]       | 65.6                     | 65.8                     | 63.0                     | 62.6                     | 62.1                     | 62.0                     |  |  |  |  |
| Avg. Dist. to Rail [m] | 4.0                      | 2.3                      | 2.4                      | 0.8                      | 0.6                      | 0.6                      |  |  |  |  |
| Avg. Stride Freq. [Hz] | 2.1                      | 2.2                      | 2.2                      | 2.2                      | 2.2                      | 2.2                      |  |  |  |  |
| Avg. Stride Length [m] | 6.9                      | 7.9                      | 7.9                      | 7.7                      | 7.7                      | 7.7                      |  |  |  |  |