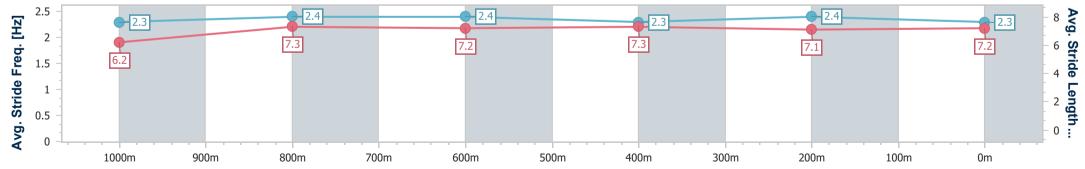

RACING

Report Created: Mon 1 January 2024 17:32 GMT+10

[] Ranking at each section and finish

-:--- No data available at this section

NA No data available

Page 12/14

| Horse/Jockey Name              | Bean Dancing    |
|--------------------------------|-----------------|
| Final Rank                     | 11              |
| Fastest Section Time (Section) | 0:11.38 (1000m) |
| Top Speed [km/h] (Section)     | 66.3 (Overall)  |
| Race State                     | Finished        |

Race 7: EUREKA STUD KING OF THE MOUNTAIN CONSOLATION OPEN HANDICAP - 1200m

01 January 2024 - 17:13 Track Rating: Good 3 , Weather: Overcast, Rail Position: True

| Section                | Overall                   | 1000m                    | 800m                     | 600m                     | 400m                     | 200m                      |  |  |  |  |
|------------------------|---------------------------|--------------------------|--------------------------|--------------------------|--------------------------|---------------------------|--|--|--|--|
| Section Times          | 1:13.33 [11]<br>(0:14.03) | 0:59.30 [8]<br>(0:11.38) | 0:47.92 [7]<br>(0:11.87) | 0:36.05 [7]<br>(0:11.91) | 0:24.14 [7]<br>(0:12.01) | 0:12.13 [12]<br>(0:12.13) |  |  |  |  |
| Average Speed [km/h]   | 51.5                      | 63.7                     | 61.2                     | 61.2                     | 60.6                     | 59.6                      |  |  |  |  |
| Top Speed [km/h]       | 66.3                      | 66.0                     | 62.7                     | 63.1                     | 61.8                     | 60.6                      |  |  |  |  |
| Avg. Dist. to Rail [m] | 7.8                       | 2.9                      | 2.2                      | 2.3                      | 3.8                      | 2.2                       |  |  |  |  |
| Avg. Stride Freq. [Hz] | 2.3                       | 2.4                      | 2.4                      | 2.3                      | 2.4                      | 2.3                       |  |  |  |  |
| Avg. Stride Length [m] | 6.2                       | 7.3                      | 7.2                      | 7.3                      | 7.1                      | 7.2                       |  |  |  |  |