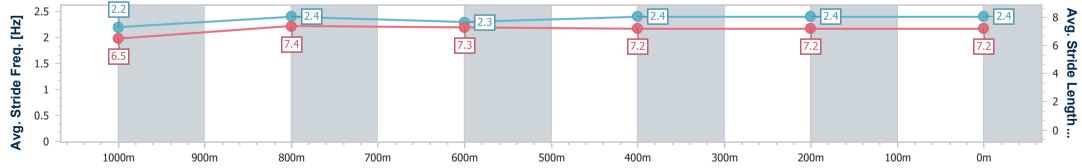

| Section                | Overall                  | 1000m                    | 800m                     | 600m                     | 400m                     | 200m                     |  |  |  |  |
|------------------------|--------------------------|--------------------------|--------------------------|--------------------------|--------------------------|--------------------------|--|--|--|--|
| Section Times          | 1:12.01 [3]<br>(0:13.80) | 0:58.21 [6]<br>(0:11.44) | 0:46.77 [6]<br>(0:11.77) | 0:35.00 [6]<br>(0:11.70) | 0:23.30 [5]<br>(0:11.67) | 0:11.63 [3]<br>(0:11.63) |  |  |  |  |
| Average Speed [km/h]   | 52.1                     | 63.8                     | 61.7                     | 61.7                     | 62.0                     | 61.9                     |  |  |  |  |
| Top Speed [km/h]       | 65.1                     | 65.5                     | 62.8                     | 62.9                     | 63.6                     | 63.1                     |  |  |  |  |
| Avg. Dist. to Rail [m] | 7.1                      | 3.4                      | 1.8                      | 0.5                      | 2.4                      | 3.0                      |  |  |  |  |
| Avg. Stride Freq. [Hz] | 2.2                      | 2.4                      | 2.3                      | 2.4                      | 2.4                      | 2.4                      |  |  |  |  |
| Avg. Stride Length [m] | 6.5                      | 7.4                      | 7.3                      | 7.2                      | 7.2                      | 7.2                      |  |  |  |  |