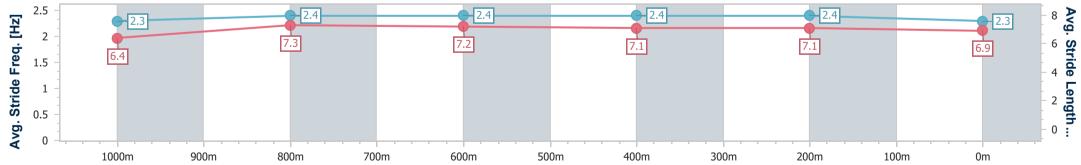

| orse/Jockey Name             | Courtesy Bus    |
|------------------------------|-----------------|
| nal Rank                     | 12              |
| stest Section Time (Section) | 0:11.45 (1000m) |
| op Speed [km/h] (Section)    | 70.2 (Overall)  |
| ace State                    | Finished        |

Race 7: EUREKA STUD KING OF THE MOUNTAIN CONSOLATION OPEN HANDICAP - 1200m

01 January 2024 - 17:13 Track Rating: Good 3 , Weather: Overcast, Rail Position: True

| Section                | Overall                   | 1000m                    | 800m                     | 600m                     | 400m                     | 200m                     |  |  |  |
|------------------------|---------------------------|--------------------------|--------------------------|--------------------------|--------------------------|--------------------------|--|--|--|
| Section Times          | 1:13.42 [12]<br>(0:13.30) | 1:00.12 [1]<br>(0:11.45) | 0:48.67 [3]<br>(0:11.81) | 0:36.86 [3]<br>(0:12.01) | 0:24.85 [3]<br>(0:12.17) | 0:12.68 [7]<br>(0:12.68) |  |  |  |
| Average Speed [km/h]   | 54.2                      | 63.6                     | 61.7                     | 60.8                     | 59.9                     | 56.7                     |  |  |  |
| Top Speed [km/h]       | 70.2                      | 67.3                     | 63.4                     | 62.3                     | 60.7                     | 59.1                     |  |  |  |
| Avg. Dist. to Rail [m] | 9.2                       | 3.1                      | 3.7                      | 2.9                      | 3.1                      | 3.7                      |  |  |  |
| Avg. Stride Freq. [Hz] | 2.3                       | 2.4                      | 2.4                      | 2.4                      | 2.4                      | 2.3                      |  |  |  |
| Avg. Stride Length [m] | 6.4                       | 7.3                      | 7.2                      | 7.1                      | 7.1                      | 6.9                      |  |  |  |