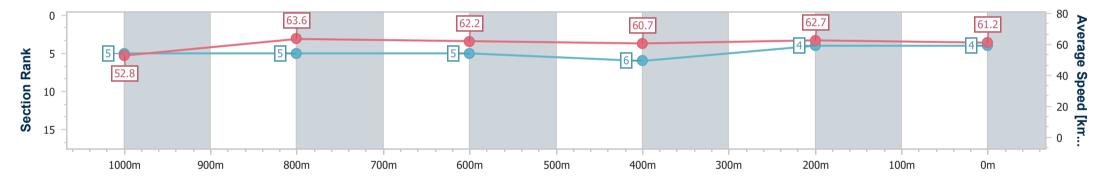

RACING

Report Created: Mon 1 January 2024 17:32 GMT+10

Ranking at each section and finish []

No data available at this section -0----

No data available NA

| Horse/Jockey Name              | Montenegro Man  |        |                                                              |
|--------------------------------|-----------------|--------|--------------------------------------------------------------|
| Final Rank                     | 4               | 0      | Toowoomba QLD Professi                                       |
| Fastest Section Time (Section) | 0:11.53 (1000m) | PACING | Race 7: EUREKA STUD KING OF THE<br>CONSOLATION OPEN HANDICAP |
| Top Speed [km/h] (Section)     | 66.8 (1000m)    |        | 01 January 2024 - 17:13                                      |
| Race State                     | Finished        |        | Track Rating: Good 3 , Weather: Overcast, Ra                 |

KING OF THE MOUNTAIN HANDICAP - 1200m

Page 6/14

TRIPLESDATA

: Overcast, Rail Position: True

data processed by

| Section                | Overall                  | 1000m                    | 800m                     | 600m                     | 400m                     | 200m                     |  |  |  |
|------------------------|--------------------------|--------------------------|--------------------------|--------------------------|--------------------------|--------------------------|--|--|--|
| Section Times          | 1:12.21 [4]<br>(0:13.61) | 0:58.60 [5]<br>(0:11.53) | 0:47.07 [5]<br>(0:11.75) | 0:35.32 [5]<br>(0:11.93) | 0:23.39 [6]<br>(0:11.62) | 0:11.77 [4]<br>(0:11.77) |  |  |  |
| Average Speed [km/h]   | 52.8                     | 63.6                     | 62.2                     | 60.7                     | 62.7                     | 61.2                     |  |  |  |
| Top Speed [km/h]       | 65.3                     | 66.8                     | 63.7                     | 62.6                     | 63.4                     | 62.4                     |  |  |  |
| Avg. Dist. to Rail [m] | 8.8                      | 4.3                      | 3.7                      | 1.5                      | 3.2                      | 3.6                      |  |  |  |
| Avg. Stride Freq. [Hz] | 2.3                      | 2.4                      | 2.3                      | 2.3                      | 2.4                      | 2.3                      |  |  |  |
| Avg. Stride Length [m] | 6.5                      | 7.5                      | 7.4                      | 7.3                      | 7.3                      | 7.2                      |  |  |  |