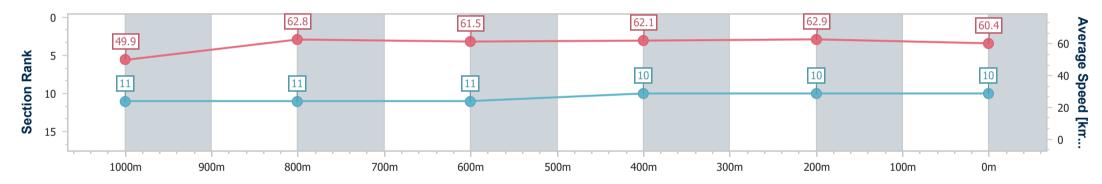

Race 7: EUREKA STUD KING OF THE MOUNTAIN CONSOLATION OPEN HANDICAP - 1200m

01 January 2024 - 17:13 Track Rating: Good 3 , Weather: Overcast, Rail Position: True

| Section                | Overall                   | 1000m                     | 800m                      | 600m                      | 400m                      | 200m                      |  |  |  |  |
|------------------------|---------------------------|---------------------------|---------------------------|---------------------------|---------------------------|---------------------------|--|--|--|--|
| Section Times          | 1:12.94 [10]<br>(0:14.47) | 0:58.47 [11]<br>(0:11.54) | 0:46.93 [11]<br>(0:11.80) | 0:35.13 [11]<br>(0:11.63) | 0:23.50 [10]<br>(0:11.55) | 0:11.95 [10]<br>(0:11.95) |  |  |  |  |
| Average Speed [km/h]   | 49.9                      | 62.8                      | 61.5                      | 62.1                      | 62.9                      | 60.4                      |  |  |  |  |
| Top Speed [km/h]       | 64.7                      | 65.3                      | 64.4                      | 64.3                      | 63.9                      | 61.1                      |  |  |  |  |
| Avg. Dist. to Rail [m] | 8.8                       | 1.6                       | 1.5                       | 1.3                       | 3.2                       | 7.0                       |  |  |  |  |
| Avg. Stride Freq. [Hz] | 2.4                       | 2.5                       | 2.5                       | 2.5                       | 2.5                       | 2.5                       |  |  |  |  |
| Avg. Stride Length [m] | 5.8                       | 7.0                       | 7.0                       | 6.9                       | 7.0                       | 6.8                       |  |  |  |  |