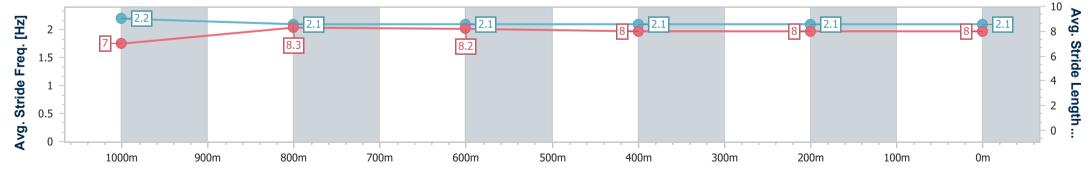

Race 7: EUREKA STUD KING OF THE MOUNTAIN CONSOLATION OPEN HANDICAP - 1200m

01 January 2024 - 17:13 Track Rating: Good 3, Weather: Overcast, Rail Position: True

| Section                | Overall                  | 1000m                    | 800m                     | 600m                     | 400m                     | 200m                     |  |  |  |  |
|------------------------|--------------------------|--------------------------|--------------------------|--------------------------|--------------------------|--------------------------|--|--|--|--|
| Section Times          | 1:11.75 [1]<br>(0:13.33) | 0:58.42 [3]<br>(0:11.32) | 0:47.10 [2]<br>(0:11.66) | 0:35.44 [2]<br>(0:11.94) | 0:23.50 [1]<br>(0:11.66) | 0:11.84 [1]<br>(0:11.84) |  |  |  |  |
| Average Speed [km/h]   | 53.9                     | 63.6                     | 61.9                     | 59.9                     | 61.8                     | 60.7                     |  |  |  |  |
| Top Speed [km/h]       | 68.2                     | 66.8                     | 62.8                     | 61.5                     | 62.8                     | 61.9                     |  |  |  |  |
| Avg. Dist. to Rail [m] | 3.5                      | 0.4                      | 0.2                      | 0.6                      | 0.7                      | 0.9                      |  |  |  |  |
| Avg. Stride Freq. [Hz] | 2.2                      | 2.1                      | 2.1                      | 2.1                      | 2.1                      | 2.1                      |  |  |  |  |
| Avg. Stride Length [m] | 7.0                      | 8.3                      | 8.2                      | 8.0                      | 8.0                      | 8.0                      |  |  |  |  |