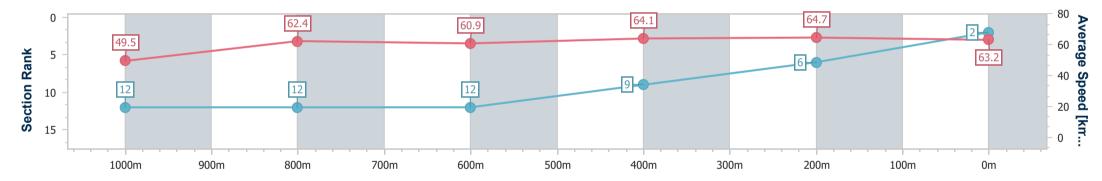

Race 7: EUREKA STUD KING OF THE MOUNTAIN CONSOLATION OPEN HANDICAP - 1200m

01 January 2024 - 17:13 Track Rating: Good 3 , Weather: Overcast, Rail Position: True

| Section                | Overall                  | 1000m                     | 800m                      | 600m                      | 400m                     | 200m                     |  |  |  |  |
|------------------------|--------------------------|---------------------------|---------------------------|---------------------------|--------------------------|--------------------------|--|--|--|--|
| Section Times          | 1:12.00 [2]<br>(0:14.65) | 0:57.35 [12]<br>(0:11.52) | 0:45.83 [12]<br>(0:11.88) | 0:33.95 [12]<br>(0:11.30) | 0:22.65 [9]<br>(0:11.24) | 0:11.41 [6]<br>(0:11.41) |  |  |  |  |
| Average Speed [km/h]   | 49.5                     | 62.4                      | 60.9                      | 64.1                      | 64.7                     | 63.2                     |  |  |  |  |
| Top Speed [km/h]       | 64.8                     | 64.9                      | 64.7                      | 66.3                      | 66.1                     | 64.6                     |  |  |  |  |
| Avg. Dist. to Rail [m] | 8.5                      | 0.9                       | 0.9                       | 1.3                       | 3.2                      | 4.7                      |  |  |  |  |
| Avg. Stride Freq. [Hz] | 2.1                      | 2.3                       | 2.3                       | 2.4                       | 2.4                      | 2.4                      |  |  |  |  |
| Avg. Stride Length [m] | 6.5                      | 7.6                       | 7.5                       | 7.4                       | 7.5                      | 7.3                      |  |  |  |  |