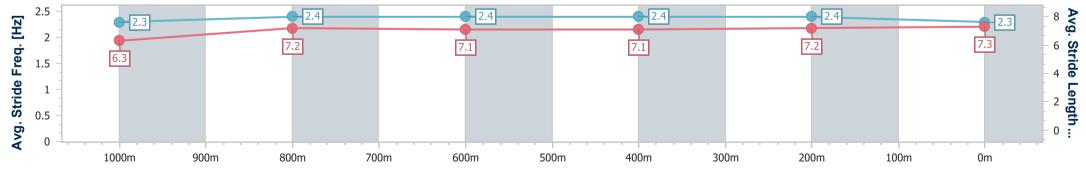

RACING

Report Created: Mon 1 January 2024 17:32 GMT+10

[] Ranking at each section and finish

-:--- No data available at this section

NA No data available

Page 9/14

| Horse/Jockey Name              | Count The Coin |
|--------------------------------|----------------|
| Final Rank                     | 8              |
| Fastest Section Time (Section) | 0:11.52 (400m) |
| Top Speed [km/h] (Section)     | 63.7 (1000m)   |
| Race State                     | Finished       |

### Toowoomba QLD Professional

**Race 7: EUREKA STUD KING OF THE MOUNTAIN CONSOLATION OPEN HANDICAP - 1200m** 

01 January 2024 - 17:13 Track Rating: Good 3, Weather: Overcast, Rail Position: True

| Section                | Overall                  | 1000m                    | 800m                     | 600m                      | 400m                      | 200m                     |  |  |  |  |
|------------------------|--------------------------|--------------------------|--------------------------|---------------------------|---------------------------|--------------------------|--|--|--|--|
| Section Times          | 1:12.66 [8]<br>(0:14.15) | 0:58.51 [9]<br>(0:11.56) | 0:46.95 [9]<br>(0:12.05) | 0:34.90 [10]<br>(0:11.71) | 0:23.19 [12]<br>(0:11.52) | 0:11.67 [9]<br>(0:11.67) |  |  |  |  |
| Average Speed [km/h]   | 50.9                     | 62.7                     | 60.2                     | 61.4                      | 62.2                      | 61.7                     |  |  |  |  |
| Top Speed [km/h]       | 63.5                     | 63.7                     | 61.8                     | 63.3                      | 62.7                      | 62.4                     |  |  |  |  |
| Avg. Dist. to Rail [m] | 7.0                      | 1.4                      | 1.8                      | 1.1                       | 1.5                       | 0.6                      |  |  |  |  |
| Avg. Stride Freq. [Hz] | 2.3                      | 2.4                      | 2.4                      | 2.4                       | 2.4                       | 2.3                      |  |  |  |  |
| Avg. Stride Length [m] | 6.3                      | 7.2                      | 7.1                      | 7.1                       | 7.2                       | 7.3                      |  |  |  |  |