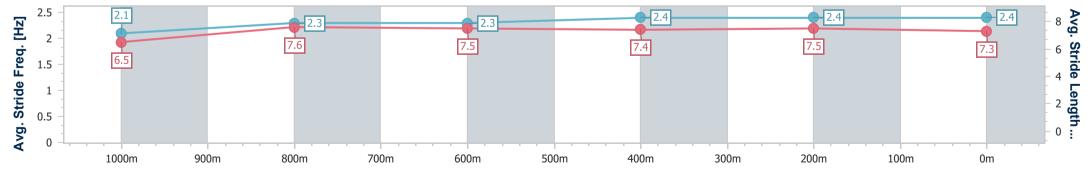

Race 7: EUREKA STUD KING OF THE MOUNTAIN CONSOLATION OPEN HANDICAP - 1200m

01 January 2024 - 17:13 Track Rating: Good 3 , Weather: Overcast, Rail Position: True

| Section                | Overall                  | 1000m                     | 800m                      | 600m                      | 400m                     | 200m                     |  |  |  |  |
|------------------------|--------------------------|---------------------------|---------------------------|---------------------------|--------------------------|--------------------------|--|--|--|--|
| Section Times          | 1:12.00 [2]<br>(0:14.65) | 0:57.35 [12]<br>(0:11.52) | 0:45.83 [12]<br>(0:11.88) | 0:33.95 [12]<br>(0:11.30) | 0:22.65 [9]<br>(0:11.24) | 0:11.41 [6]<br>(0:11.41) |  |  |  |  |
| Average Speed [km/h]   | 49.5                     | 62.4                      | 60.9                      | 64.1                      | 64.7                     | 63.2                     |  |  |  |  |
| Top Speed [km/h]       | 64.8                     | 64.9                      | 64.7                      | 66.3                      | 66.1                     | 64.6                     |  |  |  |  |
| Avg. Dist. to Rail [m] | 8.5                      | 0.9                       | 0.9                       | 1.3                       | 3.2                      | 4.7                      |  |  |  |  |
| Avg. Stride Freq. [Hz] | 2.1                      | 2.3                       | 2.3                       | 2.4                       | 2.4                      | 2.4                      |  |  |  |  |
| Avg. Stride Length [m] | 6.5                      | 7.6                       | 7.5                       | 7.4                       | 7.5                      | 7.3                      |  |  |  |  |