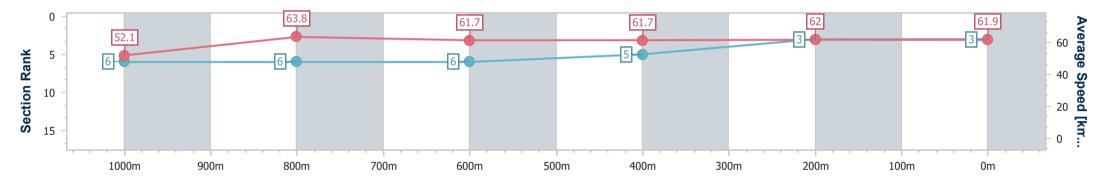

## Toowoomba QLD Professional

**Race 7: EUREKA STUD KING OF THE MOUNTAIN CONSOLATION OPEN HANDICAP - 1200m** 

Page 5/14

data processed by

01 January 2024 - 17:13 Track Rating: Good 3, Weather: Overcast, Rail Position: True

| Section                | Overall                  | 1000m                    | 800m                     | 600m                     | 400m                     | 200m                     |  |  |  |  |
|------------------------|--------------------------|--------------------------|--------------------------|--------------------------|--------------------------|--------------------------|--|--|--|--|
| Section Times          | 1:12.01 [3]<br>(0:13.80) | 0:58.21 [6]<br>(0:11.44) | 0:46.77 [6]<br>(0:11.77) | 0:35.00 [6]<br>(0:11.70) | 0:23.30 [5]<br>(0:11.67) | 0:11.63 [3]<br>(0:11.63) |  |  |  |  |
| Average Speed [km/h]   | 52.1                     | 63.8                     | 61.7                     | 61.7                     | 62.0                     | 61.9                     |  |  |  |  |
| Top Speed [km/h]       | 65.1                     | 65.5                     | 62.8                     | 62.9                     | 63.6                     | 63.1                     |  |  |  |  |
| Avg. Dist. to Rail [m] | 7.1                      | 3.4                      | 1.8                      | 0.5                      | 2.4                      | 3.0                      |  |  |  |  |
| Avg. Stride Freq. [Hz] | 2.2                      | 2.4                      | 2.3                      | 2.4                      | 2.4                      | 2.4                      |  |  |  |  |
| Avg. Stride Length [m] | 6.5                      | 7.4                      | 7.3                      | 7.2                      | 7.2                      | 7.2                      |  |  |  |  |