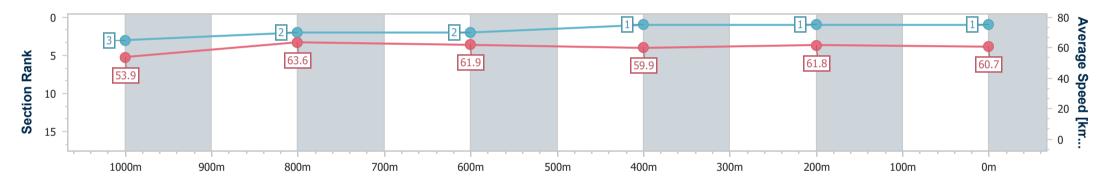

Race 7: EUREKA STUD KING OF THE MOUNTAIN CONSOLATION OPEN HANDICAP - 1200m

01 January 2024 - 17:13 Track Rating: Good 3, Weather: Overcast, Rail Position: True

| Section                | Overall                  | 1000m                    | 800m                     | 600m                     | 400m                     | 200m                     |  |  |  |  |
|------------------------|--------------------------|--------------------------|--------------------------|--------------------------|--------------------------|--------------------------|--|--|--|--|
| Section Times          | 1:11.75 [1]<br>(0:13.33) | 0:58.42 [3]<br>(0:11.32) | 0:47.10 [2]<br>(0:11.66) | 0:35.44 [2]<br>(0:11.94) | 0:23.50 [1]<br>(0:11.66) | 0:11.84 [1]<br>(0:11.84) |  |  |  |  |
| Average Speed [km/h]   | 53.9                     | 63.6                     | 61.9                     | 59.9                     | 61.8                     | 60.7                     |  |  |  |  |
| Top Speed [km/h]       | 68.2                     | 66.8                     | 62.8                     | 61.5                     | 62.8                     | 61.9                     |  |  |  |  |
| Avg. Dist. to Rail [m] | 3.5                      | 0.4                      | 0.2                      | 0.6                      | 0.7                      | 0.9                      |  |  |  |  |
| Avg. Stride Freq. [Hz] | 2.2                      | 2.1                      | 2.1                      | 2.1                      | 2.1                      | 2.1                      |  |  |  |  |
| Avg. Stride Length [m] | 7.0                      | 8.3                      | 8.2                      | 8.0                      | 8.0                      | 8.0                      |  |  |  |  |