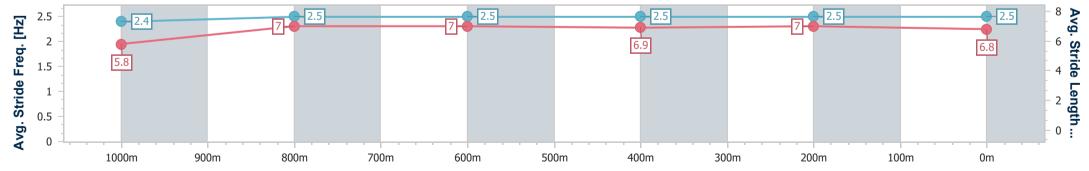

Race 7: EUREKA STUD KING OF THE MOUNTAIN CONSOLATION OPEN HANDICAP - 1200m

01 January 2024 - 17:13 Track Rating: Good 3 , Weather: Overcast, Rail Position: True

| Section                | Overall                   | 1000m                     | 800m                      | 600m                      | 400m                      | 200m                      |  |  |  |  |
|------------------------|---------------------------|---------------------------|---------------------------|---------------------------|---------------------------|---------------------------|--|--|--|--|
| Section Times          | 1:12.94 [10]<br>(0:14.47) | 0:58.47 [11]<br>(0:11.54) | 0:46.93 [11]<br>(0:11.80) | 0:35.13 [11]<br>(0:11.63) | 0:23.50 [10]<br>(0:11.55) | 0:11.95 [10]<br>(0:11.95) |  |  |  |  |
| Average Speed [km/h]   | 49.9                      | 62.8                      | 61.5                      | 62.1                      | 62.9                      | 60.4                      |  |  |  |  |
| Top Speed [km/h]       | 64.7                      | 65.3                      | 64.4                      | 64.3                      | 63.9                      | 61.1                      |  |  |  |  |
| Avg. Dist. to Rail [m] | 8.8                       | 1.6                       | 1.5                       | 1.3                       | 3.2                       | 7.0                       |  |  |  |  |
| Avg. Stride Freq. [Hz] | 2.4                       | 2.5                       | 2.5                       | 2.5                       | 2.5                       | 2.5                       |  |  |  |  |
| Avg. Stride Length [m] | 5.8                       | 7.0                       | 7.0                       | 6.9                       | 7.0                       | 6.8                       |  |  |  |  |