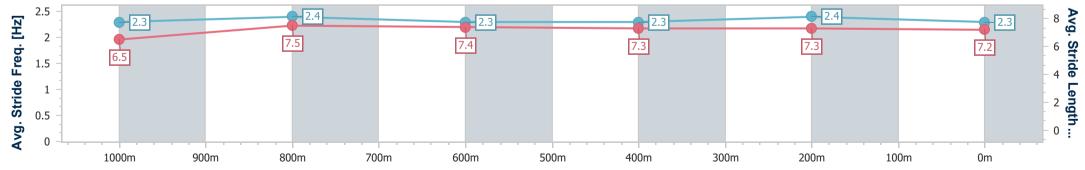

KING OF THE MOUNTAIN HANDICAP - 1200m

Page 6/14

TRIPLESDATA

: Overcast, Rail Position: True

data processed by

| Section                | Overall                  | 1000m                    | 800m                     | 600m                     | 400m                     | 200m                     |  |  |  |
|------------------------|--------------------------|--------------------------|--------------------------|--------------------------|--------------------------|--------------------------|--|--|--|
| Section Times          | 1:12.21 [4]<br>(0:13.61) | 0:58.60 [5]<br>(0:11.53) | 0:47.07 [5]<br>(0:11.75) | 0:35.32 [5]<br>(0:11.93) | 0:23.39 [6]<br>(0:11.62) | 0:11.77 [4]<br>(0:11.77) |  |  |  |
| Average Speed [km/h]   | 52.8                     | 63.6                     | 62.2                     | 60.7                     | 62.7                     | 61.2                     |  |  |  |
| Top Speed [km/h]       | 65.3                     | 66.8                     | 63.7                     | 62.6                     | 63.4                     | 62.4                     |  |  |  |
| Avg. Dist. to Rail [m] | 8.8                      | 4.3                      | 3.7                      | 1.5                      | 3.2                      | 3.6                      |  |  |  |
| Avg. Stride Freq. [Hz] | 2.3                      | 2.4                      | 2.3                      | 2.3                      | 2.4                      | 2.3                      |  |  |  |
| Avg. Stride Length [m] | 6.5                      | 7.5                      | 7.4                      | 7.3                      | 7.3                      | 7.2                      |  |  |  |