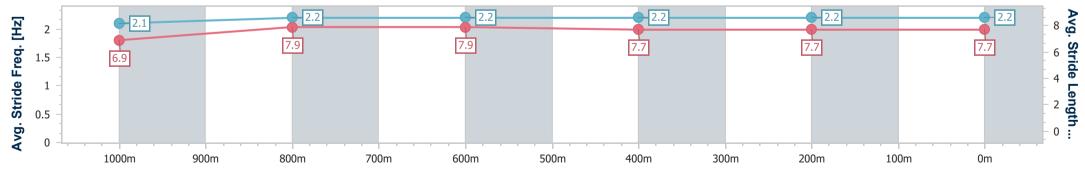

RACING

Report Created: Mon 1 January 2024 17:32 GMT+10

[] Ranking at each section and finish

-:--- No data available at this section

NA No data available

| Horse/Jockey Name              | Don't Stop      |
|--------------------------------|-----------------|
| Final Rank                     | 6               |
| Fastest Section Time (Section) | 0:11.50 (1000m) |
| Top Speed [km/h] (Section)     | 65.8 (1000m)    |
| Race State                     | Finished        |

Race 7: EUREKA STUD KING OF THE MOUNTAIN CONSOLATION OPEN HANDICAP - 1200m

01 January 2024 - 17:13 Track Rating: Good 3 , Weather: Overcast, Rail Position: True

| Section                | Overall                  | 1000m                    | 800m                     | 600m                     | 400m                     | 200m                     |  |  |  |  |
|------------------------|--------------------------|--------------------------|--------------------------|--------------------------|--------------------------|--------------------------|--|--|--|--|
| Section Times          | 1:12.43 [6]<br>(0:13.54) | 0:58.89 [4]<br>(0:11.50) | 0:47.39 [4]<br>(0:11.75) | 0:35.64 [4]<br>(0:11.86) | 0:23.78 [4]<br>(0:11.85) | 0:11.93 [5]<br>(0:11.93) |  |  |  |  |
| Average Speed [km/h]   | 53.2                     | 63.0                     | 62.1                     | 60.7                     | 60.7                     | 60.1                     |  |  |  |  |
| Top Speed [km/h]       | 65.6                     | 65.8                     | 63.0                     | 62.6                     | 62.1                     | 62.0                     |  |  |  |  |
| Avg. Dist. to Rail [m] | 4.0                      | 2.3                      | 2.4                      | 0.8                      | 0.6                      | 0.6                      |  |  |  |  |
| Avg. Stride Freq. [Hz] | 2.1                      | 2.2                      | 2.2                      | 2.2                      | 2.2                      | 2.2                      |  |  |  |  |
| Avg. Stride Length [m] | 6.9                      | 7.9                      | 7.9                      | 7.7                      | 7.7                      | 7.7                      |  |  |  |  |