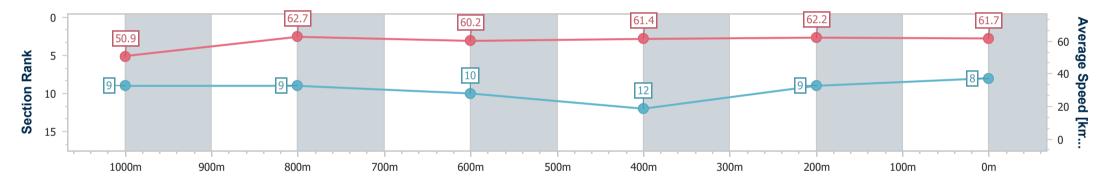

RACING

Report Created: Mon 1 January 2024 17:32 GMT+10

[] Ranking at each section and finish

-:--- No data available at this section

NA No data available

Page 9/14

| Horse/Jockey Name              | Count The Coin |
|--------------------------------|----------------|
| Final Rank                     | 8              |
| Fastest Section Time (Section) | 0:11.52 (400m) |
| Top Speed [km/h] (Section)     | 63.7 (1000m)   |
| Race State                     | Finished       |

### Toowoomba QLD Professional

**Race 7: EUREKA STUD KING OF THE MOUNTAIN CONSOLATION OPEN HANDICAP - 1200m** 

01 January 2024 - 17:13 Track Rating: Good 3, Weather: Overcast, Rail Position: True

| Section                | Overall                  | 1000m                    | 800m                     | 600m                      | 400m                      | 200m                     |  |  |  |  |
|------------------------|--------------------------|--------------------------|--------------------------|---------------------------|---------------------------|--------------------------|--|--|--|--|
| Section Times          | 1:12.66 [8]<br>(0:14.15) | 0:58.51 [9]<br>(0:11.56) | 0:46.95 [9]<br>(0:12.05) | 0:34.90 [10]<br>(0:11.71) | 0:23.19 [12]<br>(0:11.52) | 0:11.67 [9]<br>(0:11.67) |  |  |  |  |
| Average Speed [km/h]   | 50.9                     | 62.7                     | 60.2                     | 61.4                      | 62.2                      | 61.7                     |  |  |  |  |
| Top Speed [km/h]       | 63.5                     | 63.7                     | 61.8                     | 63.3                      | 62.7                      | 62.4                     |  |  |  |  |
| Avg. Dist. to Rail [m] | 7.0                      | 1.4                      | 1.8                      | 1.1                       | 1.5                       | 0.6                      |  |  |  |  |
| Avg. Stride Freq. [Hz] | 2.3                      | 2.4                      | 2.4                      | 2.4                       | 2.4                       | 2.3                      |  |  |  |  |
| Avg. Stride Length [m] | 6.3                      | 7.2                      | 7.1                      | 7.1                       | 7.2                       | 7.3                      |  |  |  |  |