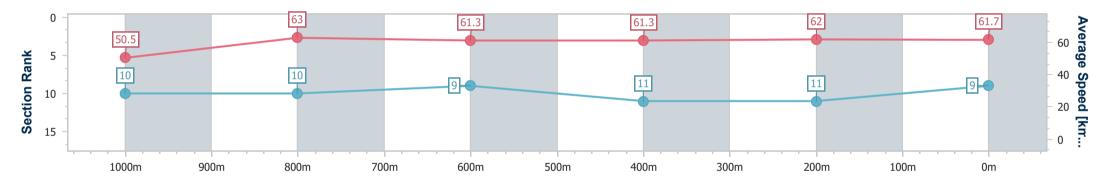

Race 7: EUREKA STUD KING OF THE MOUNTAIN CONSOLATION OPEN HANDICAP - 1200m

01 January 2024 - 17:13 Track Rating: Good 3 , Weather: Overcast, Rail Position: True

| Section                | Overall                  | 1000m                     | 800m                      | 600m                     | 400m                      | 200m                      |  |  |  |  |
|------------------------|--------------------------|---------------------------|---------------------------|--------------------------|---------------------------|---------------------------|--|--|--|--|
| Section Times          | 1:12.80 [9]<br>(0:14.24) | 0:58.56 [10]<br>(0:11.53) | 0:47.03 [10]<br>(0:11.83) | 0:35.20 [9]<br>(0:11.86) | 0:23.34 [11]<br>(0:11.67) | 0:11.67 [11]<br>(0:11.67) |  |  |  |  |
| Average Speed [km/h]   | 50.5                     | 63.0                      | 61.3                      | 61.3                     | 62.0                      | 61.7                      |  |  |  |  |
| Top Speed [km/h]       | 64.1                     | 64.4                      | 62.4                      | 62.5                     | 63.6                      | 63.4                      |  |  |  |  |
| Avg. Dist. to Rail [m] | 8.3                      | 2.8                       | 2.1                       | 1.0                      | 2.3                       | 2.7                       |  |  |  |  |
| Avg. Stride Freq. [Hz] | 2.3                      | 2.3                       | 2.3                       | 2.3                      | 2.3                       | 2.3                       |  |  |  |  |
| Avg. Stride Length [m] | 6.1                      | 7.7                       | 7.6                       | 7.4                      | 7.4                       | 7.5                       |  |  |  |  |

Race 7: EUREKA STUD KING OF THE MOUNTAIN CONSOLATION OPEN HANDICAP - 1200m

01 January 2024 - 17:13 Track Rating: Good 3 , Weather: Overcast, Rail Position: True

| Section                | Overall                   | 1000m                     | 800m                      | 600m                      | 400m                      | 200m                      |  |  |  |  |
|------------------------|---------------------------|---------------------------|---------------------------|---------------------------|---------------------------|---------------------------|--|--|--|--|
| Section Times          | 1:12.94 [10]<br>(0:14.47) | 0:58.47 [11]<br>(0:11.54) | 0:46.93 [11]<br>(0:11.80) | 0:35.13 [11]<br>(0:11.63) | 0:23.50 [10]<br>(0:11.55) | 0:11.95 [10]<br>(0:11.95) |  |  |  |  |
| Average Speed [km/h]   | 49.9                      | 62.8                      | 61.5                      | 62.1                      | 62.9                      | 60.4                      |  |  |  |  |
| Top Speed [km/h]       | 64.7                      | 65.3                      | 64.4                      | 64.3                      | 63.9                      | 61.1                      |  |  |  |  |
| Avg. Dist. to Rail [m] | 8.8                       | 1.6                       | 1.5                       | 1.3                       | 3.2                       | 7.0                       |  |  |  |  |
| Avg. Stride Freq. [Hz] | 2.4                       | 2.5                       | 2.5                       | 2.5                       | 2.5                       | 2.5                       |  |  |  |  |
| Avg. Stride Length [m] | 5.8                       | 7.0                       | 7.0                       | 6.9                       | 7.0                       | 6.8                       |  |  |  |  |