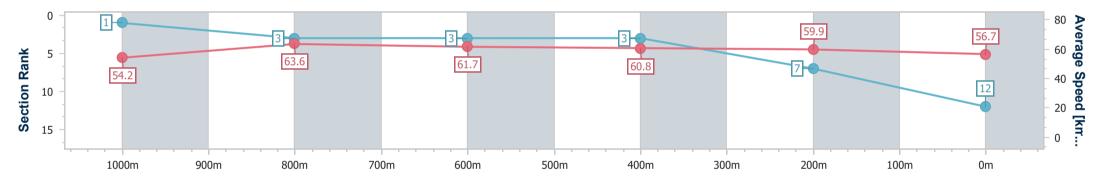

| orse/Jockey Name             | Courtesy Bus    |
|------------------------------|-----------------|
| nal Rank                     | 12              |
| stest Section Time (Section) | 0:11.45 (1000m) |
| op Speed [km/h] (Section)    | 70.2 (Overall)  |
| ace State                    | Finished        |

Race 7: EUREKA STUD KING OF THE MOUNTAIN CONSOLATION OPEN HANDICAP - 1200m

01 January 2024 - 17:13 Track Rating: Good 3 , Weather: Overcast, Rail Position: True

| Section                | Overall                   | 1000m                    | 800m                     | 600m                     | 400m                     | 200m                     |  |  |  |
|------------------------|---------------------------|--------------------------|--------------------------|--------------------------|--------------------------|--------------------------|--|--|--|
| Section Times          | 1:13.42 [12]<br>(0:13.30) | 1:00.12 [1]<br>(0:11.45) | 0:48.67 [3]<br>(0:11.81) | 0:36.86 [3]<br>(0:12.01) | 0:24.85 [3]<br>(0:12.17) | 0:12.68 [7]<br>(0:12.68) |  |  |  |
| Average Speed [km/h]   | 54.2                      | 63.6                     | 61.7                     | 60.8                     | 59.9                     | 56.7                     |  |  |  |
| Top Speed [km/h]       | 70.2                      | 67.3                     | 63.4                     | 62.3                     | 60.7                     | 59.1                     |  |  |  |
| Avg. Dist. to Rail [m] | 9.2                       | 3.1                      | 3.7                      | 2.9                      | 3.1                      | 3.7                      |  |  |  |
| Avg. Stride Freq. [Hz] | 2.3                       | 2.4                      | 2.4                      | 2.4                      | 2.4                      | 2.3                      |  |  |  |
| Avg. Stride Length [m] | 6.4                       | 7.3                      | 7.2                      | 7.1                      | 7.1                      | 6.9                      |  |  |  |