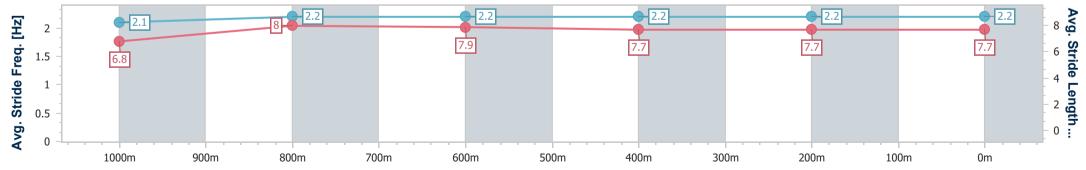

RACING

Report Created: Mon 1 January 2024 17:32 GMT+10

[] Ranking at each section and finish

-:--- No data available at this section

NA No data available

Page 8/14

| Horse/Jockey Name              | The Cullinan   |
|--------------------------------|----------------|
| Final Rank                     | 7              |
| Fastest Section Time (Section) | 0:11.55 (400m) |
| Top Speed [km/h] (Section)     | 65.2 (Overall) |
| Race State                     | Finished       |

Race 7: EUREKA STUD KING OF THE MOUNTAIN CONSOLATION OPEN HANDICAP - 1200m

01 January 2024 - 17:13 Track Rating: Good 3 , Weather: Overcast, Rail Position: True

| Section                | Overall                  | 1000m                    | 800m                     | 600m                     | 400m                     | 200m                     |  |  |  |  |
|------------------------|--------------------------|--------------------------|--------------------------|--------------------------|--------------------------|--------------------------|--|--|--|--|
| Section Times          | 1:12.61 [7]<br>(0:13.95) | 0:58.66 [7]<br>(0:11.64) | 0:47.02 [8]<br>(0:11.87) | 0:35.15 [8]<br>(0:11.83) | 0:23.32 [8]<br>(0:11.55) | 0:11.77 [8]<br>(0:11.77) |  |  |  |  |
| Average Speed [km/h]   | 51.7                     | 62.1                     | 61.3                     | 60.6                     | 62.0                     | 61.2                     |  |  |  |  |
| Top Speed [km/h]       | 65.2                     | 65.1                     | 62.1                     | 61.9                     | 62.8                     | 62.2                     |  |  |  |  |
| Avg. Dist. to Rail [m] | 3.9                      | 1.7                      | 1.4                      | 0.7                      | 0.9                      | 1.4                      |  |  |  |  |
| Avg. Stride Freq. [Hz] | 2.1                      | 2.2                      | 2.2                      | 2.2                      | 2.2                      | 2.2                      |  |  |  |  |
| Avg. Stride Length [m] | 6.8                      | 8.0                      | 7.9                      | 7.7                      | 7.7                      | 7.7                      |  |  |  |  |