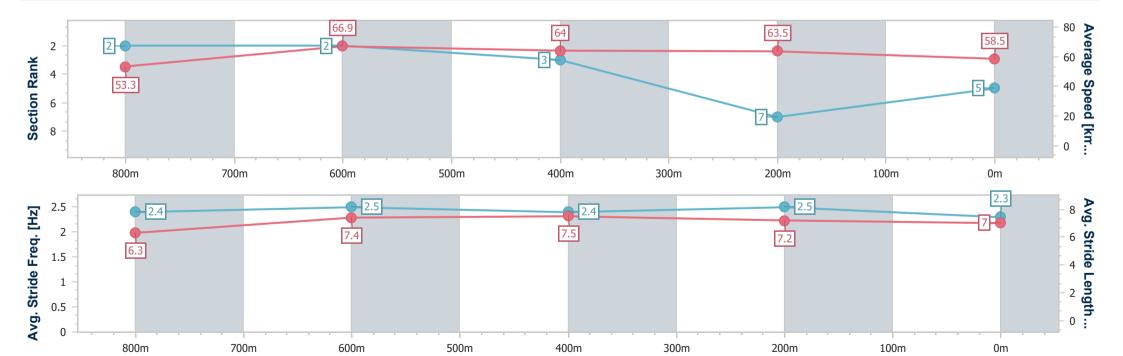

### Sunshine Coast QLD Professional

Race 7: HIGGINS COATINGS Class 3 Plate - 1000m

05 January 2024 - 21:10

Track Rating: Soft 7, Weather: Fine, Rail Position: +7m

| Section                | Overall                  | 800m                     | 600m                     | 400m                     | 200m                     |
|------------------------|--------------------------|--------------------------|--------------------------|--------------------------|--------------------------|
| Section Times          | 0:59.36 [5]<br>(0:13.53) | 0:45.83 [2]<br>(0:10.79) | 0:35.04 [2]<br>(0:11.37) | 0:23.67 [3]<br>(0:11.34) | 0:12.33 [7]<br>(0:12.33) |
| Average Speed [km/h]   | 53.3                     | 66.9                     | 64.0                     | 63.5                     | 58.5                     |
| Top Speed [km/h]       | 69.2                     | 68.9                     | 65.2                     | 65.0                     | 61.4                     |
| Avg. Dist. to Rail [m] | 4.4                      | 1.4                      | 1.9                      | 2.5                      | 1.2                      |
| Avg. Stride Freq. [Hz] | 2.4                      | 2.5                      | 2.4                      | 2.5                      | 2.3                      |
| Avg. Stride Length [m] | 6.3                      | 7.4                      | 7.5                      | 7.2                      | 7.0                      |

Report Created: Fri 5 January 2024 21:38 GMT+10

[] Ranking at each section and finish

-:--- No data available at this section

NA No data available