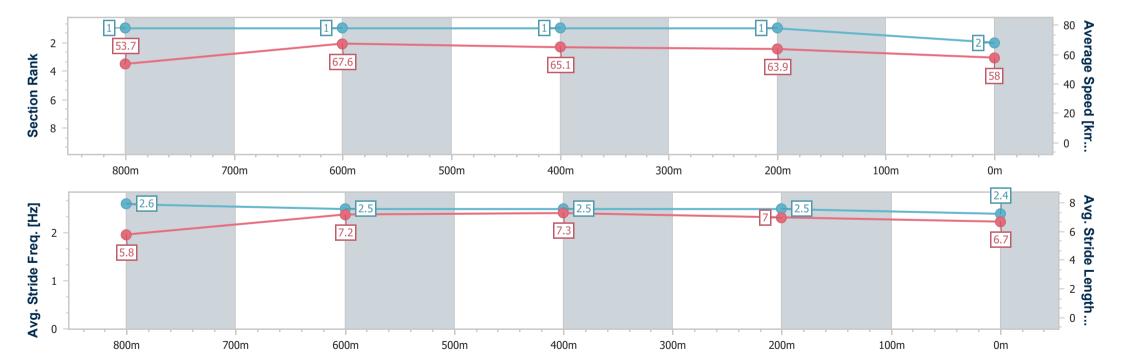

### Sunshine Coast QLD Professional

Race 7: HIGGINS COATINGS Class 3 Plate - 1000m

05 January 2024 - 21:10

Track Rating: Soft 7, Weather: Fine, Rail Position: +7m

| Section                | Overall                  | 800m                     | 600m                     | 400m                     | 200m                     |
|------------------------|--------------------------|--------------------------|--------------------------|--------------------------|--------------------------|
| Section Times          | 0:59.01 [3]<br>(0:14.21) | 0:44.80 [7]<br>(0:10.52) | 0:34.28 [7]<br>(0:11.12) | 0:23.16 [7]<br>(0:11.05) | 0:12.11 [4]<br>(0:12.11) |
| Average Speed [km/h]   | 50.6                     | 68.5                     | 65.4                     | 65.2                     | 59.5                     |
| Top Speed [km/h]       | 68.6                     | 69.3                     | 67.3                     | 66.2                     | 62.1                     |
| Avg. Dist. to Rail [m] | 3.8                      | 1.1                      | 1.4                      | 4.8                      | 6.0                      |
| Avg. Stride Freq. [Hz] | 2.4                      | 2.5                      | 2.5                      | 2.5                      | 2.4                      |
| Avg. Stride Length [m] | 5.9                      | 7.5                      | 7.4                      | 7.2                      | 6.9                      |