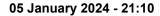

### **Sunshine Coast QLD Professional**

Race 7: HIGGINS COATINGS Class 3 Plate - 1000m

05 January 2024 - 21:10

Track Rating: Soft 7, Weather: Fine, Rail Position: +7m

| Section                | Overall                  | 800m                     | 600m                     | 400m                     | 200m                     |  |  |  |
|------------------------|--------------------------|--------------------------|--------------------------|--------------------------|--------------------------|--|--|--|
| Section Times          | 0:58.78 [1]<br>(0:13.71) | 0:45.07 [4]<br>(0:10.89) | 0:34.18 [6]<br>(0:11.20) | 0:22.98 [5]<br>(0:10.98) | 0:12.00 [2]<br>(0:12.00) |  |  |  |
| Average Speed [km/h]   | 52.5                     | 67.4                     | 65.7                     | 65.7                     | 60.1                     |  |  |  |
| Top Speed [km/h]       | 68.4                     | 68.4                     | 67.1                     | 67.7                     | 63.7                     |  |  |  |
| Avg. Dist. to Rail [m] | 5.1                      | 4.6                      | 3.8                      | 2.5                      | 1.1                      |  |  |  |
| Avg. Stride Freq. [Hz] | 2.3                      | 2.4                      | 2.4                      | 2.4                      | 2.3                      |  |  |  |
| Avg. Stride Length [m] | 6.5                      | 7.8                      | 7.7                      | 7.6                      | 7.3                      |  |  |  |