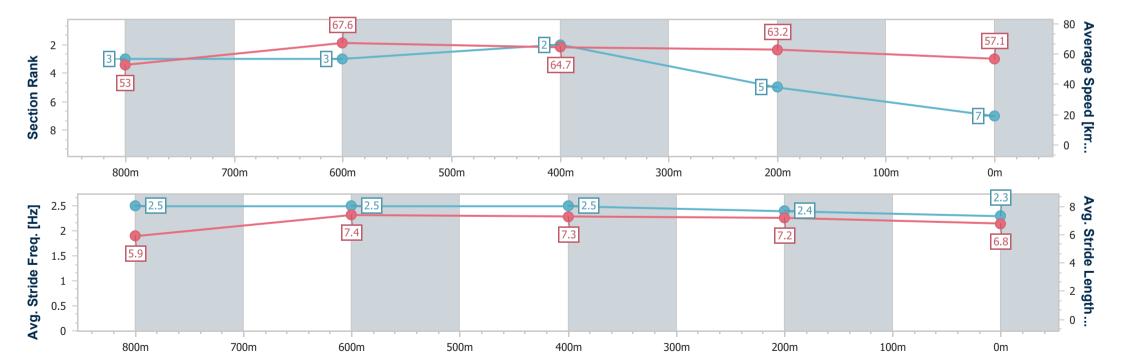

### Sunshine Coast QLD Professional

Race 7: HIGGINS COATINGS Class 3 Plate - 1000m

05 January 2024 - 21:10

Track Rating: Soft 7, Weather: Fine, Rail Position: +7m

| Section                | Overall                  | 800m                     | 600m                     | 400m                     | 200m                     |  |  |  |
|------------------------|--------------------------|--------------------------|--------------------------|--------------------------|--------------------------|--|--|--|
| Section Times          | 0:59.50 [7]<br>(0:13.58) | 0:45.92 [3]<br>(0:10.75) | 0:35.17 [3]<br>(0:11.19) | 0:23.98 [2]<br>(0:11.40) | 0:12.58 [5]<br>(0:12.58) |  |  |  |
| Average Speed [km/h]   | 53.0                     | 67.6                     | 64.7                     | 63.2                     | 57.1                     |  |  |  |
| Top Speed [km/h]       | 68.7                     | 68.9                     | 66.3                     | 64.6                     | 61.1                     |  |  |  |
| Avg. Dist. to Rail [m] | 6.4                      | 2.4                      | 1.0                      | 0.7                      | 1.3                      |  |  |  |
| Avg. Stride Freq. [Hz] | 2.5                      | 2.5                      | 2.5                      | 2.4                      | 2.3                      |  |  |  |
| Avg. Stride Length [m] | 5.9                      | 7.4                      | 7.3                      | 7.2                      | 6.8                      |  |  |  |

Report Created: Fri 5 January 2024 21:38 GMT+10

[] Ranking at each section and finish

-:--- No data available at this section

NA No data available

Page 8/8