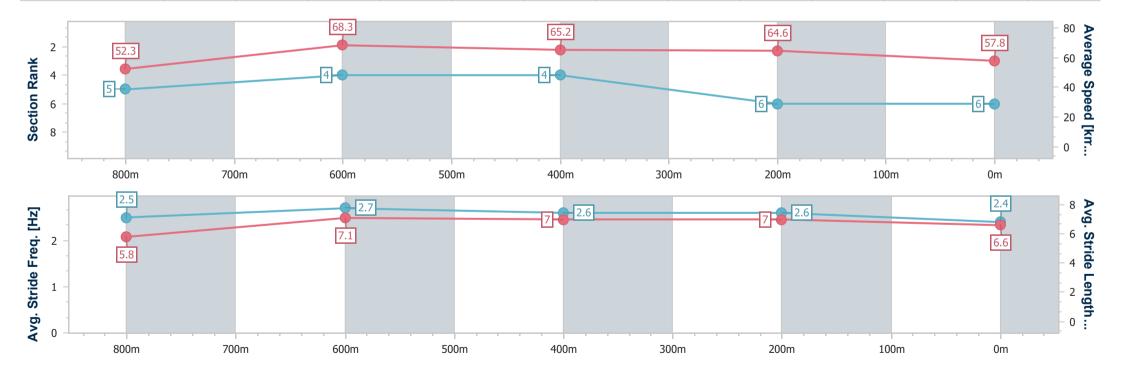

### Sunshine Coast QLD Professional

Race 7: HIGGINS COATINGS Class 3 Plate - 1000m

05 January 2024 - 21:10

Track Rating: Soft 7, Weather: Fine, Rail Position: +7m

| Section                | Overall                  | 800m                     | 600m                     | 400m                     | 200m                     |
|------------------------|--------------------------|--------------------------|--------------------------|--------------------------|--------------------------|
| Section Times          | 0:59.40 [6]<br>(0:13.77) | 0:45.63 [5]<br>(0:10.77) | 0:34.86 [4]<br>(0:11.25) | 0:23.61 [4]<br>(0:11.17) | 0:12.44 [6]<br>(0:12.44) |
| Average Speed [km/h]   | 52.3                     | 68.3                     | 65.2                     | 64.6                     | 57.8                     |
| Top Speed [km/h]       | 68.3                     | 69.3                     | 66.6                     | 65.4                     | 62.7                     |
| Avg. Dist. to Rail [m] | 5.2                      | 4.6                      | 4.0                      | 4.9                      | 5.9                      |
| Avg. Stride Freq. [Hz] | 2.5                      | 2.7                      | 2.6                      | 2.6                      | 2.4                      |
| Avg. Stride Length [m] | 5.8                      | 7.1                      | 7.0                      | 7.0                      | 6.6                      |

Report Created: Fri 5 January 2024 21:38 GMT+10

[] Ranking at each section and finish

-:--- No data available at this section

NA No data available

Page 7/8