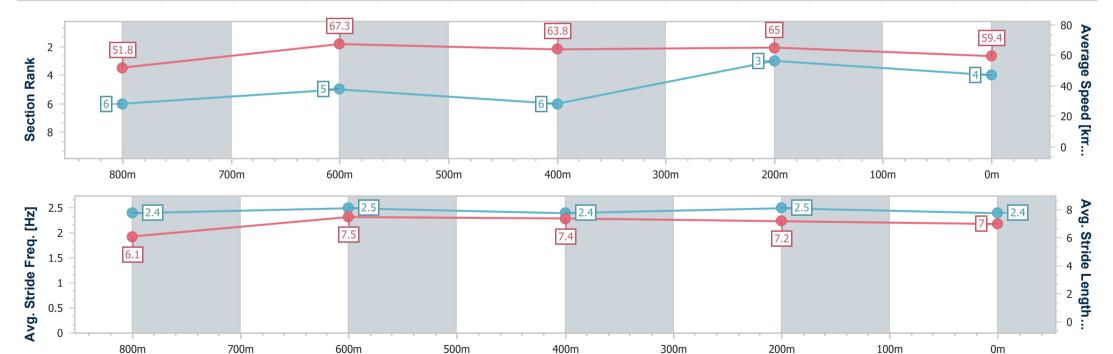

### **Sunshine Coast QLD Professional**

Race 7: HIGGINS COATINGS Class 3 Plate - 1000m

05 January 2024 - 21:10

Track Rating: Soft 7, Weather: Fine, Rail Position: +7m

| Section                | Overall                  | 800m                     | 600m                     | 400m                     | 200m                     |  |  |  |
|------------------------|--------------------------|--------------------------|--------------------------|--------------------------|--------------------------|--|--|--|
| Section Times          | 0:59.03 [4]<br>(0:13.90) | 0:45.13 [6]<br>(0:10.68) | 0:34.45 [5]<br>(0:11.25) | 0:23.20 [6]<br>(0:11.06) | 0:12.14 [3]<br>(0:12.14) |  |  |  |
| Average Speed [km/h]   | 51.8                     | 67.3                     | 63.8                     | 65.0                     | 59.4                     |  |  |  |
| Top Speed [km/h]       | 66.5                     | 67.9                     | 64.6                     | 67.3                     | 63.1                     |  |  |  |
| Avg. Dist. to Rail [m] | 0.9                      | 0.9                      | 1.1                      | 2.5                      | 2.9                      |  |  |  |
| Avg. Stride Freq. [Hz] | 2.4                      | 2.5                      | 2.4                      | 2.5                      | 2.4                      |  |  |  |
| Avg. Stride Length [m] | 6.1                      | 7.5                      | 7.4                      | 7.2                      | 7.0                      |  |  |  |

Report Created: Fri 5 January 2024 21:38 GMT+10

[] Ranking at each section and finish

-:--- No data available at this section

NA No data available

Page 5/8