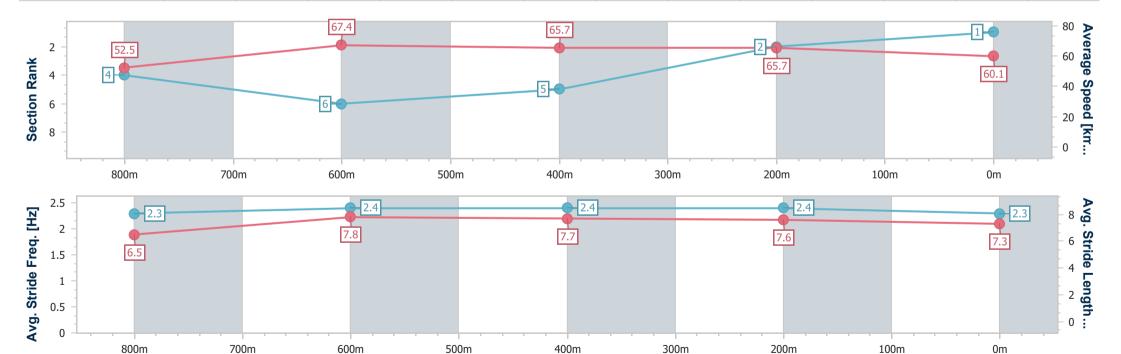

### **Sunshine Coast QLD Professional**

Race 7: HIGGINS COATINGS Class 3 Plate - 1000m

05 January 2024 - 21:10

Track Rating: Soft 7, Weather: Fine, Rail Position: +7m

| Section                | Overall                  | 800m                     | 600m                     | 400m                     | 2001                     |
|------------------------|--------------------------|--------------------------|--------------------------|--------------------------|--------------------------|
| Section Times          | 0:58.99 [2]<br>(0:13.44) | 0:45.55 [1]<br>(0:10.71) | 0:34.84 [1]<br>(0:11.20) | 0:23.64 [1]<br>(0:11.26) | 0:12.38 [1]<br>(0:12.38) |
| Average Speed [km/h]   | 53.7                     | 67.6                     | 65.1                     | 63.9                     | 58.0                     |
| Top Speed [km/h]       | 70.9                     | 70.3                     | 66.0                     | 64.8                     | 61.5                     |
| Avg. Dist. to Rail [m] | 6.3                      | 2.6                      | 1.8                      | 1.7                      | 1.1                      |
| Avg. Stride Freq. [Hz] | 2.6                      | 2.5                      | 2.5                      | 2.5                      | 2.4                      |
| Avg. Stride Length [m] | 5.8                      | 7.2                      | 7.3                      | 7.0                      | 6.7                      |