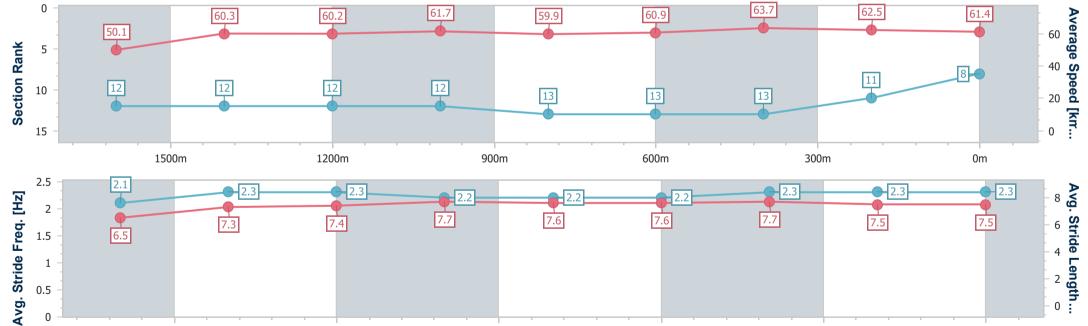

# Horse/Jockey Name Tapildoodledo Final Rank 8 Fastest Section Time (Section) 0:11.30 (600m) Top Speed [km/h] (Section) 64.3 (600m) Race State Finished

1200m

#### Aquis Park Gold Coast QLD Professional

Race 7: THE TAB WAVE - 1800m

06 January 2024 - 16:35

Track Rating: Good 4, Weather: Overcast, Rail Position: True

300m

| Section                | Overall                  | 1600m                     | 1400m                     | 1200m                     | 1000m                     | 800m                      | 600m                      | 400m                      | 200m                      |  |  |
|------------------------|--------------------------|---------------------------|---------------------------|---------------------------|---------------------------|---------------------------|---------------------------|---------------------------|---------------------------|--|--|
| Section Times          | 1:48.42 [8]<br>(0:14.38) | 1:34.04 [12]<br>(0:11.98) | 1:22.06 [12]<br>(0:11.96) | 1:10.10 [12]<br>(0:11.64) | 0:58.46 [12]<br>(0:12.06) | 0:46.40 [13]<br>(0:11.85) | 0:34.55 [13]<br>(0:11.30) | 0:23.25 [13]<br>(0:11.49) | 0:11.76 [11]<br>(0:11.76) |  |  |
| Average Speed [km/h]   | 50.1                     | 60.3                      | 60.2                      | 61.7                      | 59.9                      | 60.9                      | 63.7                      | 62.5                      | 61.4                      |  |  |
| Top Speed [km/h]       | 63.1                     | 61.5                      | 63.1                      | 63.4                      | 62.2                      | 62.6                      | 64.3                      | 63.6                      | 61.8                      |  |  |
| Avg. Dist. to Rail [m] | 3.7                      | 0.8                       | 0.5                       | 0.6                       | 0.5                       | 0.5                       | 0.5                       | 0.4                       | 1.6                       |  |  |
| Avg. Stride Freq. [Hz] | 2.1                      | 2.3                       | 2.3                       | 2.2                       | 2.2                       | 2.2                       | 2.3                       | 2.3                       | 2.3                       |  |  |
| Avg. Stride Length [m] | 6.5                      | 7.3                       | 7.4                       | 7.7                       | 7.6                       | 7.6                       | 7.7                       | 7.5                       | 7.5                       |  |  |

600m

900m

Report Created: Sat 6 January 2024 16:54 GMT+10

1500m

[] Ranking at each section and finish

-:--- No data available at this section

NA No data available

0m