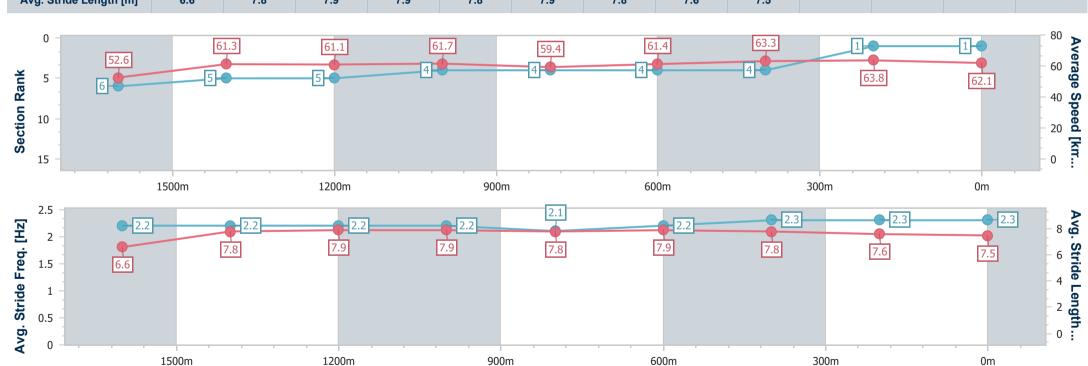

### Horse/Jockey Name Arts Object Final Rank 1 Fastest Section Time (Section) 0:11.31 (400m) Top Speed [km/h] (Section) 66.0 (400m)

Finished

#### Aguis Park Gold Coast QLD Professional

Race 7: THE TAB WAVE - 1800m

06 January 2024 - 16:35

Track Rating: Good 4, Weather: Overcast, Rail Position: True

| Section                | Overall                  | 1600m                    | 1400m                    | 1200m                    | 1000m                    | 800m                     | 600m                     | 400m                     | 200m                     |  |  |
|------------------------|--------------------------|--------------------------|--------------------------|--------------------------|--------------------------|--------------------------|--------------------------|--------------------------|--------------------------|--|--|
| Section Times          | 1:47.20 [1]<br>(0:13.72) | 1:33.48 [6]<br>(0:11.73) | 1:21.75 [5]<br>(0:11.82) | 1:09.93 [5]<br>(0:11.66) | 0:58.27 [4]<br>(0:12.18) | 0:46.09 [4]<br>(0:11.78) | 0:34.31 [4]<br>(0:11.40) | 0:22.91 [4]<br>(0:11.31) | 0:11.60 [1]<br>(0:11.60) |  |  |
| Average Speed [km/h]   | 52.6                     | 61.3                     | 61.1                     | 61.7                     | 59.4                     | 61.4                     | 63.3                     | 63.8                     | 62.1                     |  |  |
| Top Speed [km/h]       | 63.5                     | 63.9                     | 62.7                     | 62.9                     | 60.9                     | 63.6                     | 64.3                     | 66.0                     | 63.8                     |  |  |
| Avg. Dist. to Rail [m] | 0.8                      | 0.8                      | 1.1                      | 1.3                      | 1.3                      | 0.9                      | 1.0                      | 3.5                      | 3.7                      |  |  |
| Avg. Stride Freq. [Hz] | 2.2                      | 2.2                      | 2.2                      | 2.2                      | 2.1                      | 2.2                      | 2.3                      | 2.3                      | 2.3                      |  |  |
| Avg. Stride Length [m] | 6.6                      | 7.8                      | 7.9                      | 7.9                      | 7.8                      | 7.9                      | 7.8                      | 7.6                      | 7.5                      |  |  |