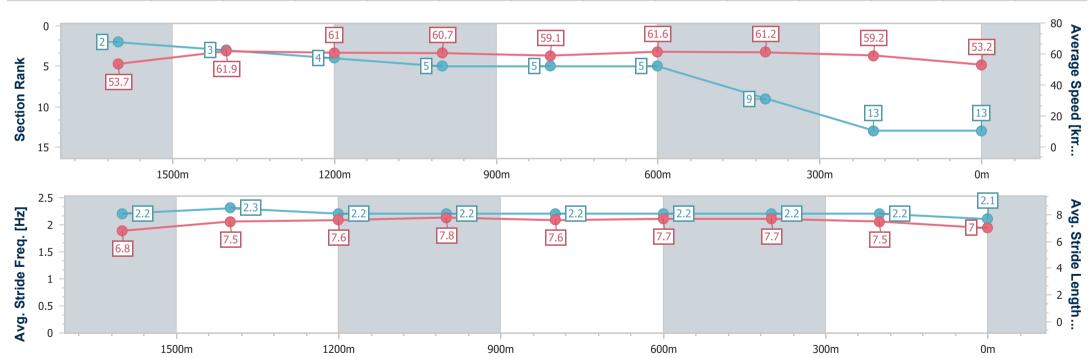

#### Aguis Park Gold Coast QLD Professional

Race 7: THE TAB WAVE - 1800m

06 January 2024 - 16:35

Track Rating: Good 4, Weather: Overcast, Rail Position: True

| Section                | Overall                   | 1600m                    | 1400m                    | 1200m                    | 1000m                    | 800m                     | 600m                     | 400m                     | 200m                      |  |  |
|------------------------|---------------------------|--------------------------|--------------------------|--------------------------|--------------------------|--------------------------|--------------------------|--------------------------|---------------------------|--|--|
| Section Times          | 1:50.52 [13]<br>(0:13.44) | 1:37.08 [2]<br>(0:11.81) | 1:25.27 [3]<br>(0:11.84) | 1:13.43 [4]<br>(0:11.86) | 1:01.57 [5]<br>(0:12.31) | 0:49.26 [5]<br>(0:11.73) | 0:37.53 [5]<br>(0:11.82) | 0:25.71 [9]<br>(0:12.18) | 0:13.53 [13]<br>(0:13.53) |  |  |
| Average Speed [km/h]   | 53.7                      | 61.9                     | 61.0                     | 60.7                     | 59.1                     | 61.6                     | 61.2                     | 59.2                     | 53.2                      |  |  |
| Top Speed [km/h]       | 65.8                      | 65.5                     | 62.3                     | 62.2                     | 60.6                     | 63.1                     | 62.9                     | 60.7                     | 56.4                      |  |  |
| Avg. Dist. to Rail [m] | 6.8                       | 3.1                      | 2.9                      | 3.4                      | 2.0                      | 0.4                      | 1.4                      | 3.6                      | 4.0                       |  |  |
| Avg. Stride Freq. [Hz] | 2.2                       | 2.3                      | 2.2                      | 2.2                      | 2.2                      | 2.2                      | 2.2                      | 2.2                      | 2.1                       |  |  |
| Avg. Stride Length [m] | 6.8                       | 7.5                      | 7.6                      | 7.8                      | 7.6                      | 7.7                      | 7.7                      | 7.5                      | 7.0                       |  |  |