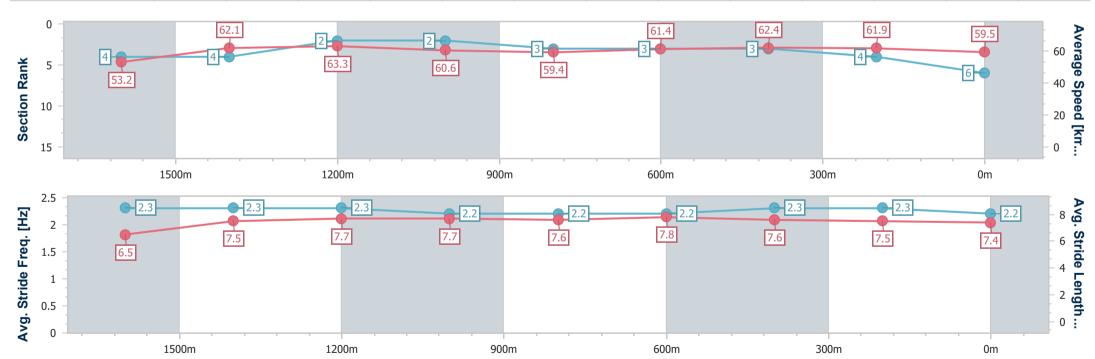

# Horse/Jockey Name The Vowels Final Rank 6 Fastest Section Time (Section) Top Speed [km/h] (Section) Race State The Vowels 6 6 1.43 (1400m) Finished

#### **Aquis Park Gold Coast QLD Professional**

Race 7: THE TAB WAVE - 1800m

06 January 2024 - 16:35

Track Rating: Good 4, Weather: Overcast, Rail Position: True

| Section                | Overall                  | 1600m                    | 1400m                    | 1200m                    | 1000m                    | 800m                     | 600m                     | 400m                     | 200m                     |  |  |
|------------------------|--------------------------|--------------------------|--------------------------|--------------------------|--------------------------|--------------------------|--------------------------|--------------------------|--------------------------|--|--|
| Section Times          | 1:48.02 [6]<br>(0:13.58) | 1:34.44 [4]<br>(0:11.77) | 1:22.67 [4]<br>(0:11.43) | 1:11.24 [2]<br>(0:11.87) | 0:59.37 [2]<br>(0:12.22) | 0:47.15 [3]<br>(0:11.77) | 0:35.38 [3]<br>(0:11.61) | 0:23.77 [3]<br>(0:11.68) | 0:12.09 [4]<br>(0:12.09) |  |  |
| Average Speed [km/h]   | 53.2                     | 62.1                     | 63.3                     | 60.6                     | 59.4                     | 61.4                     | 62.4                     | 61.9                     | 59.5                     |  |  |
| Top Speed [km/h]       | 65.1                     | 64.1                     | 64.1                     | 62.9                     | 60.3                     | 63.1                     | 63.6                     | 62.3                     | 62.2                     |  |  |
| Avg. Dist. to Rail [m] | 8.8                      | 3.2                      | 2.8                      | 2.3                      | 1.8                      | 1.1                      | 1.2                      | 0.9                      | 0.4                      |  |  |
| Avg. Stride Freq. [Hz] | 2.3                      | 2.3                      | 2.3                      | 2.2                      | 2.2                      | 2.2                      | 2.3                      | 2.3                      | 2.2                      |  |  |
| Avg. Stride Length [m] | 6.5                      | 7.5                      | 7.7                      | 7.7                      | 7.6                      | 7.8                      | 7.6                      | 7.5                      | 7.4                      |  |  |

Report Created: Sat 6 January 2024 16:54 GMT+10

[] Ranking at each section and finish

-:--- No data available at this section

NA No data available

Page 10/17