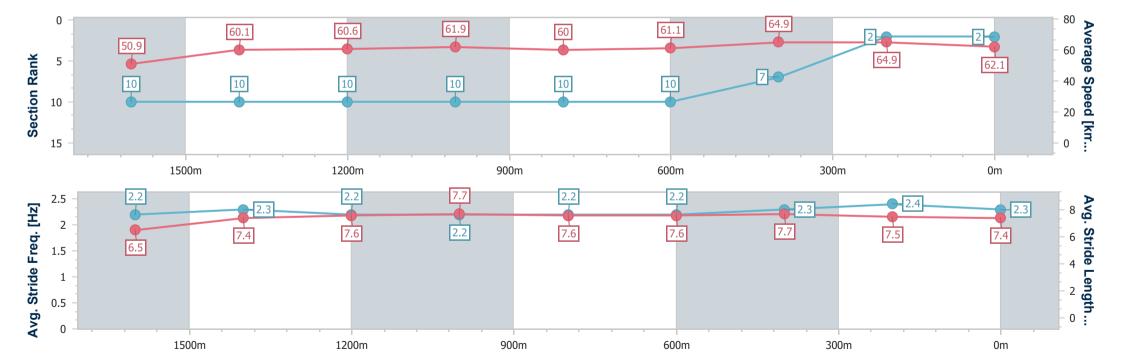

# Horse/Jockey Name Encoder Final Rank 2 Fastest Section Time (Section) 0:11.06 (600m) Top Speed [km/h] (Section) 66.5 (600m) Race State Finished

#### **Aquis Park Gold Coast QLD Professional**

Race 7: THE TAB WAVE - 1800m

06 January 2024 - 16:35

Track Rating: Good 4, Weather: Overcast, Rail Position: True

| Section                | Overall                  | 1600m                     | 1400m                     | 1200m                     | 1000m                     | 800m                      | 600m                      | 400m                     | 200m                     |  |  |
|------------------------|--------------------------|---------------------------|---------------------------|---------------------------|---------------------------|---------------------------|---------------------------|--------------------------|--------------------------|--|--|
| Section Times          | 1:47.39 [2]<br>(0:14.18) | 1:33.21 [10]<br>(0:12.00) | 1:21.21 [10]<br>(0:11.90) | 1:09.31 [10]<br>(0:11.62) | 0:57.69 [10]<br>(0:12.05) | 0:45.64 [10]<br>(0:11.85) | 0:33.79 [10]<br>(0:11.06) | 0:22.73 [7]<br>(0:11.14) | 0:11.59 [2]<br>(0:11.59) |  |  |
| Average Speed [km/h]   | 50.9                     | 60.1                      | 60.6                      | 61.9                      | 60.0                      | 61.1                      | 64.9                      | 64.9                     | 62.1                     |  |  |
| Top Speed [km/h]       | 62.2                     | 62.2                      | 62.3                      | 62.6                      | 61.4                      | 64.2                      | 66.5                      | 66.0                     | 63.9                     |  |  |
| Avg. Dist. to Rail [m] | 2.2                      | 1.1                       | 0.6                       | 0.7                       | 0.7                       | 0.7                       | 0.8                       | 3.3                      | 4.5                      |  |  |
| Avg. Stride Freq. [Hz] | 2.2                      | 2.3                       | 2.2                       | 2.2                       | 2.2                       | 2.2                       | 2.3                       | 2.4                      | 2.3                      |  |  |
| Avg. Stride Length [m] | 6.5                      | 7.4                       | 7.6                       | 7.7                       | 7.6                       | 7.6                       | 7.7                       | 7.5                      | 7.4                      |  |  |