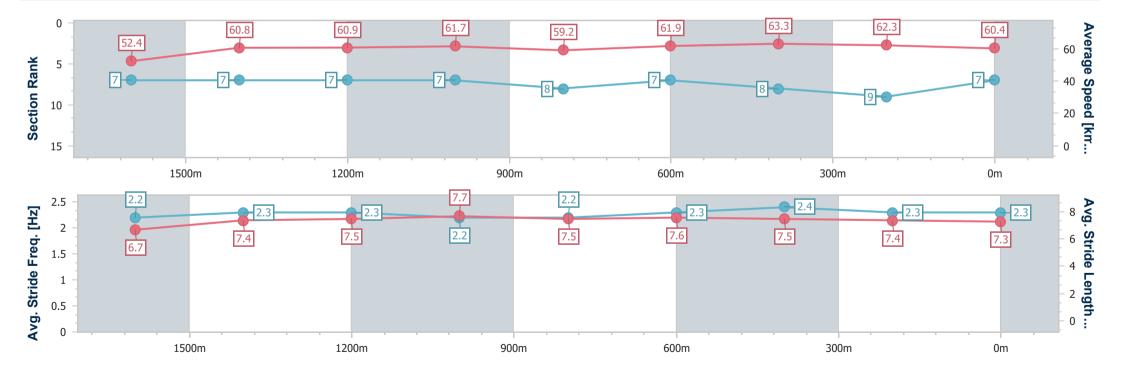

# Horse/Jockey Name Madame Odette Final Rank 7 Fastest Section Time (Section) 0:11.56 (600m) Top Speed [km/h] (Section) 64.5 (600m) Race State Finished

#### Aguis Park Gold Coast QLD Professional

Race 7: THE TAB WAVE - 1800m

06 January 2024 - 16:35

Track Rating: Good 4, Weather: Overcast, Rail Position: True

| Section                | Overall                  | 1600m                    | 1400m                    | 1200m                    | 1000m                    | 800m                     | 600m                     | 400m                     | 200m                     |  |  |
|------------------------|--------------------------|--------------------------|--------------------------|--------------------------|--------------------------|--------------------------|--------------------------|--------------------------|--------------------------|--|--|
| Section Times          | 1:48.37 [7]<br>(0:13.77) | 1:34.60 [7]<br>(0:11.96) | 1:22.64 [7]<br>(0:11.86) | 1:10.78 [7]<br>(0:11.68) | 0:59.10 [7]<br>(0:12.23) | 0:46.87 [8]<br>(0:11.74) | 0:35.13 [7]<br>(0:11.56) | 0:23.57 [8]<br>(0:11.66) | 0:11.91 [9]<br>(0:11.91) |  |  |
| Average Speed [km/h]   | 52.4                     | 60.8                     | 60.9                     | 61.7                     | 59.2                     | 61.9                     | 63.3                     | 62.3                     | 60.4                     |  |  |
| Top Speed [km/h]       | 63.8                     | 63.1                     | 61.6                     | 62.6                     | 61.2                     | 64.2                     | 64.5                     | 62.7                     | 62.0                     |  |  |
| Avg. Dist. to Rail [m] | 3.5                      | 2.3                      | 1.8                      | 2.1                      | 1.6                      | 2.0                      | 2.9                      | 5.7                      | 6.5                      |  |  |
| Avg. Stride Freq. [Hz] | 2.2                      | 2.3                      | 2.3                      | 2.2                      | 2.2                      | 2.3                      | 2.4                      | 2.3                      | 2.3                      |  |  |
| Avg. Stride Length [m] | 6.7                      | 7.4                      | 7.5                      | 7.7                      | 7.5                      | 7.6                      | 7.5                      | 7.4                      | 7.3                      |  |  |

Report Created: Sat 6 January 2024 16:54 GMT+10

[] Ranking at each section and finish

-:--- No data available at this section

NA No data available

Page 11/17