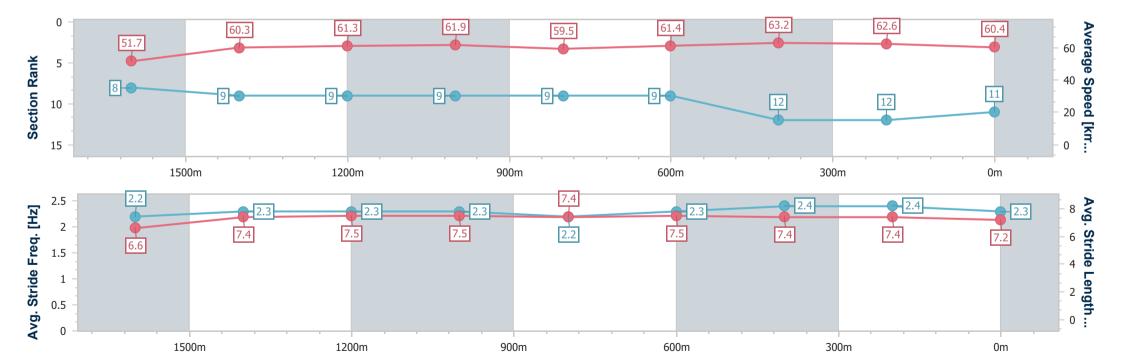

#### Aquis Park Gold Coast QLD Professional

Race 7: THE TAB WAVE - 1800m

06 January 2024 - 16:35

Track Rating: Good 4, Weather: Overcast, Rail Position: True

| Section                | Overall                   | 1600m                    | 1400m                    | 1200m                    | 1000m                    | 800m                     | 600m                     | 400m                      | 200m                      |  |  |
|------------------------|---------------------------|--------------------------|--------------------------|--------------------------|--------------------------|--------------------------|--------------------------|---------------------------|---------------------------|--|--|
| Section Times          | 1:48.66 [11]<br>(0:13.94) | 1:34.72 [8]<br>(0:12.06) | 1:22.66 [9]<br>(0:11.83) | 1:10.83 [9]<br>(0:11.64) | 0:59.19 [9]<br>(0:12.21) | 0:46.98 [9]<br>(0:11.85) | 0:35.13 [9]<br>(0:11.61) | 0:23.52 [12]<br>(0:11.57) | 0:11.95 [12]<br>(0:11.95) |  |  |
| Average Speed [km/h]   | 51.7                      | 60.3                     | 61.3                     | 61.9                     | 59.5                     | 61.4                     | 63.2                     | 62.6                      | 60.4                      |  |  |
| Top Speed [km/h]       | 64.2                      | 63.5                     | 61.7                     | 62.5                     | 60.4                     | 63.4                     | 64.5                     | 63.4                      | 61.5                      |  |  |
| Avg. Dist. to Rail [m] | 4.5                       | 2.2                      | 2.0                      | 2.0                      | 2.1                      | 2.8                      | 3.3                      | 7.2                       | 7.0                       |  |  |
| Avg. Stride Freq. [Hz] | 2.2                       | 2.3                      | 2.3                      | 2.3                      | 2.2                      | 2.3                      | 2.4                      | 2.4                       | 2.3                       |  |  |
| Avg. Stride Length [m] | 6.6                       | 7.4                      | 7.5                      | 7.5                      | 7.4                      | 7.5                      | 7.4                      | 7.4                       | 7.2                       |  |  |