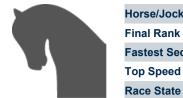

#### Aguis Park Gold Coast QLD Professional

Race 7: THE TAB WAVE - 1800m

06 January 2024 - 16:35

Track Rating: Good 4, Weather: Overcast, Rail Position: True

| Section                | Overall                  | 1600m                    | 1400m                    | 1200m                    | 1000m                    | 800m                     | 600m                     | 400m                     | 200m                     |  |  |
|------------------------|--------------------------|--------------------------|--------------------------|--------------------------|--------------------------|--------------------------|--------------------------|--------------------------|--------------------------|--|--|
| Section Times          | 1:47.93 [5]<br>(0:13.47) | 1:34.46 [3]<br>(0:11.72) | 1:22.74 [2]<br>(0:11.80) | 1:10.94 [3]<br>(0:11.69) | 0:59.25 [3]<br>(0:12.18) | 0:47.07 [2]<br>(0:11.78) | 0:35.29 [2]<br>(0:11.52) | 0:23.77 [2]<br>(0:11.77) | 0:12.00 [5]<br>(0:12.00) |  |  |
| Average Speed [km/h]   | 53.4                     | 61.8                     | 61.0                     | 61.7                     | 59.2                     | 61.1                     | 62.6                     | 61.1                     | 60.0                     |  |  |
| Top Speed [km/h]       | 64.6                     | 64.4                     | 62.8                     | 62.9                     | 60.0                     | 63.5                     | 62.9                     | 62.4                     | 61.1                     |  |  |
| Avg. Dist. to Rail [m] | 3.5                      | 0.9                      | 0.3                      | 0.2                      | 0.8                      | 0.7                      | 0.5                      | 0.3                      | 0.2                      |  |  |
| Avg. Stride Freq. [Hz] | 2.2                      | 2.3                      | 2.2                      | 2.2                      | 2.2                      | 2.2                      | 2.2                      | 2.2                      | 2.2                      |  |  |
| Avg. Stride Length [m] | 6.7                      | 7.6                      | 7.6                      | 7.8                      | 7.6                      | 7.7                      | 7.8                      | 7.6                      | 7.4                      |  |  |