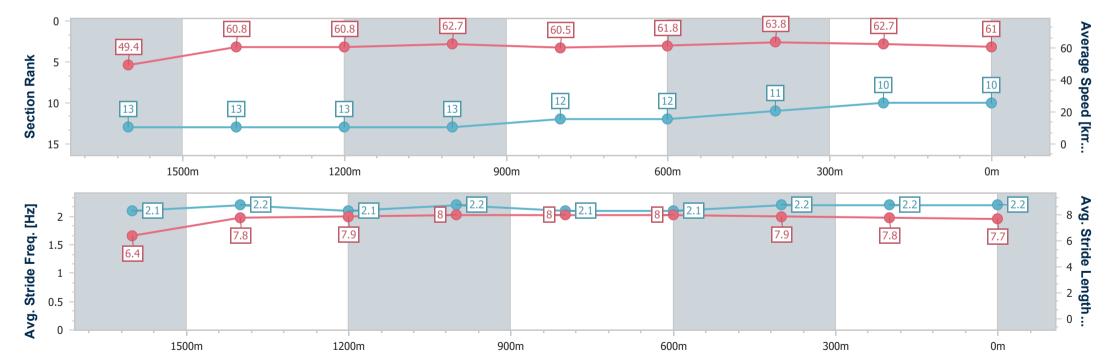

#### Aquis Park Gold Coast QLD Professional

Race 7: THE TAB WAVE - 1800m

06 January 2024 - 16:35

Track Rating: Good 4, Weather: Overcast, Rail Position: True

| Section                | Overall                   | 1600m                     | 1400m                     | 1200m                     | 1000m                     | 800m                      | 600m                      | 400m                      | 200m                      |  |  |
|------------------------|---------------------------|---------------------------|---------------------------|---------------------------|---------------------------|---------------------------|---------------------------|---------------------------|---------------------------|--|--|
| Section Times          | 1:48.43 [10]<br>(0:14.60) | 1:33.83 [13]<br>(0:11.97) | 1:21.86 [13]<br>(0:11.94) | 1:09.92 [13]<br>(0:11.46) | 0:58.46 [13]<br>(0:12.05) | 0:46.41 [12]<br>(0:11.69) | 0:34.72 [12]<br>(0:11.39) | 0:23.33 [11]<br>(0:11.48) | 0:11.85 [10]<br>(0:11.85) |  |  |
| Average Speed [km/h]   | 49.4                      | 60.8                      | 60.8                      | 62.7                      | 60.5                      | 61.8                      | 63.8                      | 62.7                      | 61.0                      |  |  |
| Top Speed [km/h]       | 63.8                      | 63.3                      | 63.1                      | 64.0                      | 63.4                      | 62.3                      | 64.9                      | 64.1                      | 61.7                      |  |  |
| Avg. Dist. to Rail [m] | 7.4                       | 2.5                       | 2.7                       | 3.1                       | 2.0                       | 0.9                       | 1.5                       | 3.2                       | 5.2                       |  |  |
| Avg. Stride Freq. [Hz] | 2.1                       | 2.2                       | 2.1                       | 2.2                       | 2.1                       | 2.1                       | 2.2                       | 2.2                       | 2.2                       |  |  |
| Avg. Stride Length [m] | 6.4                       | 7.8                       | 7.9                       | 8.0                       | 8.0                       | 8.0                       | 7.9                       | 7.8                       | 7.7                       |  |  |