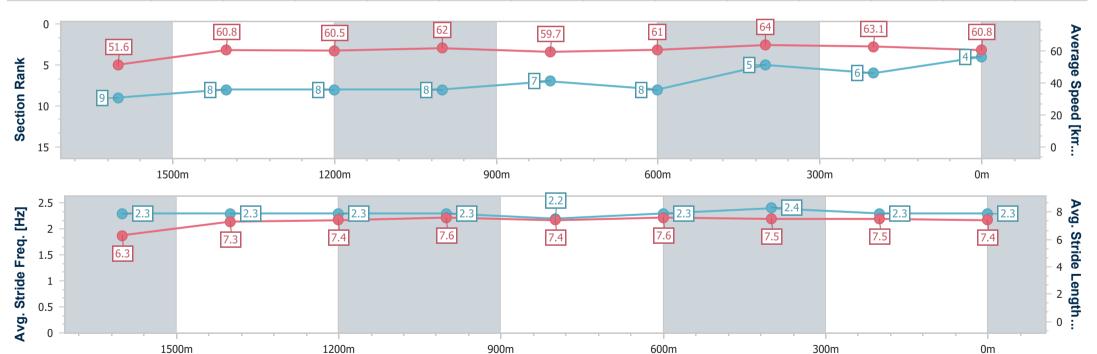

#### Aguis Park Gold Coast QLD Professional

Race 7: THE TAB WAVE - 1800m

06 January 2024 - 16:35

Track Rating: Good 4, Weather: Overcast, Rail Position: True

| Section                | Overall                  | 1600m                    | 1400m                    | 1200m                    | 1000m                    | 800m                     | 600m                     | 400m                     | 200m                     |  |  |
|------------------------|--------------------------|--------------------------|--------------------------|--------------------------|--------------------------|--------------------------|--------------------------|--------------------------|--------------------------|--|--|
| Section Times          | 1:47.80 [4]<br>(0:13.96) | 1:33.84 [9]<br>(0:11.93) | 1:21.91 [8]<br>(0:11.89) | 1:10.02 [8]<br>(0:11.64) | 0:58.38 [8]<br>(0:12.08) | 0:46.30 [7]<br>(0:11.82) | 0:34.48 [8]<br>(0:11.21) | 0:23.27 [5]<br>(0:11.47) | 0:11.80 [6]<br>(0:11.80) |  |  |
| Average Speed [km/h]   | 51.6                     | 60.8                     | 60.5                     | 62.0                     | 59.7                     | 61.0                     | 64.0                     | 63.1                     | 60.8                     |  |  |
| Top Speed [km/h]       | 63.5                     | 63.4                     | 62.0                     | 63.0                     | 60.7                     | 63.5                     | 64.6                     | 63.7                     | 62.0                     |  |  |
| Avg. Dist. to Rail [m] | 0.7                      | 1.1                      | 1.0                      | 1.2                      | 0.6                      | 0.6                      | 0.6                      | 2.7                      | 3.7                      |  |  |
| Avg. Stride Freq. [Hz] | 2.3                      | 2.3                      | 2.3                      | 2.3                      | 2.2                      | 2.3                      | 2.4                      | 2.3                      | 2.3                      |  |  |
| Avg. Stride Length [m] | 6.3                      | 7.3                      | 7.4                      | 7.6                      | 7.4                      | 7.6                      | 7.5                      | 7.5                      | 7.4                      |  |  |