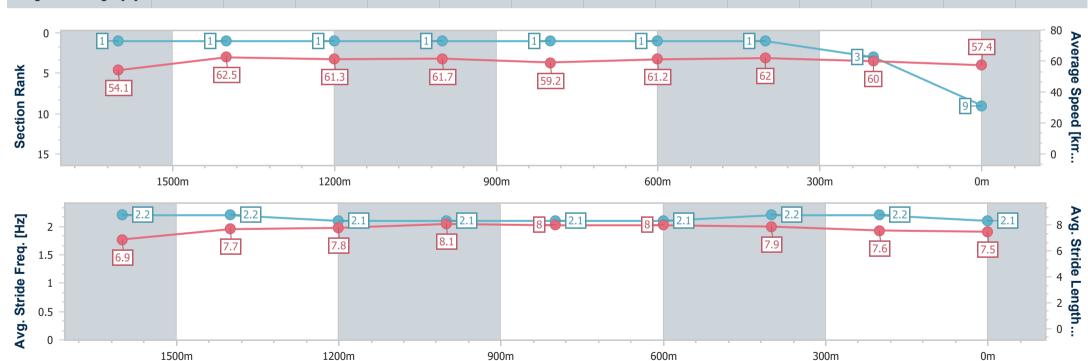

# Horse/Jockey Name Final Rank Fastest Section Time (Section) Top Speed [km/h] (Section) Race State Sacred Mission 9 0:11.55 (600m) 65.8 (Overall) Finished

#### Aguis Park Gold Coast QLD Professional

Race 7: THE TAB WAVE - 1800m

06 January 2024 - 16:35

Track Rating: Good 4, Weather: Overcast, Rail Position: True

| Section                | Overall                  | 1600m                    | 1400m                    | 1200m                    | 1000m                    | 800m                     | 600m                     | 400m                     | 200m                     |  |  |
|------------------------|--------------------------|--------------------------|--------------------------|--------------------------|--------------------------|--------------------------|--------------------------|--------------------------|--------------------------|--|--|
| Section Times          | 1:48.42 [9]<br>(0:13.33) | 1:35.09 [1]<br>(0:11.66) | 1:23.43 [1]<br>(0:11.73) | 1:11.70 [1]<br>(0:11.70) | 1:00.00 [1]<br>(0:12.19) | 0:47.81 [1]<br>(0:11.75) | 0:36.06 [1]<br>(0:11.55) | 0:24.51 [1]<br>(0:11.97) | 0:12.54 [3]<br>(0:12.54) |  |  |
| Average Speed [km/h]   | 54.1                     | 62.5                     | 61.3                     | 61.7                     | 59.2                     | 61.2                     | 62.0                     | 60.0                     | 57.4                     |  |  |
| Top Speed [km/h]       | 65.8                     | 65.7                     | 63.3                     | 63.2                     | 59.4                     | 62.5                     | 62.9                     | 61.2                     | 60.6                     |  |  |
| Avg. Dist. to Rail [m] | 5.2                      | 1.9                      | 1.0                      | 1.3                      | 0.5                      | 0.4                      | 0.9                      | 0.4                      | 0.5                      |  |  |
| Avg. Stride Freq. [Hz] | 2.2                      | 2.2                      | 2.1                      | 2.1                      | 2.1                      | 2.1                      | 2.2                      | 2.2                      | 2.1                      |  |  |
| Avg. Stride Length [m] | 6.9                      | 7.7                      | 7.8                      | 8.1                      | 8.0                      | 8.0                      | 7.9                      | 7.6                      | 7.5                      |  |  |

Report Created: Sat 6 January 2024 16:54 GMT+10

No data available at this section

[] Ranking at each section and finish

NA No data available

-0----