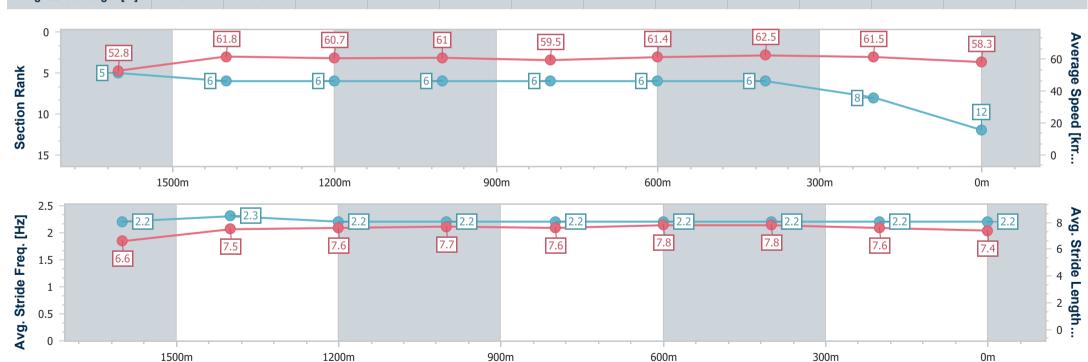

#### **Aquis Park Gold Coast QLD Professional**

Race 7: THE TAB WAVE - 1800m

06 January 2024 - 16:35

Track Rating: Good 4, Weather: Overcast, Rail Position: True

| Section                | Overall                   | 1600m                    | 1400m                    | 1200m                    | 1000m                    | 800m                     | 600m                     | 400m                     | 200m                     |  |  |
|------------------------|---------------------------|--------------------------|--------------------------|--------------------------|--------------------------|--------------------------|--------------------------|--------------------------|--------------------------|--|--|
| Section Times          | 1:48.79 [12]<br>(0:13.68) | 1:35.11 [5]<br>(0:11.80) | 1:23.31 [6]<br>(0:11.90) | 1:11.41 [6]<br>(0:11.79) | 0:59.62 [6]<br>(0:12.14) | 0:47.48 [6]<br>(0:11.74) | 0:35.74 [6]<br>(0:11.61) | 0:24.13 [6]<br>(0:11.76) | 0:12.37 [8]<br>(0:12.37) |  |  |
| Average Speed [km/h]   | 52.8                      | 61.8                     | 60.7                     | 61.0                     | 59.5                     | 61.4                     | 62.5                     | 61.5                     | 58.3                     |  |  |
| Top Speed [km/h]       | 65.4                      | 65.4                     | 61.8                     | 62.3                     | 60.9                     | 62.8                     | 63.0                     | 62.3                     | 60.1                     |  |  |
| Avg. Dist. to Rail [m] | 7.2                       | 2.4                      | 1.7                      | 1.8                      | 0.7                      | 0.3                      | 1.7                      | 4.9                      | 5.1                      |  |  |
| Avg. Stride Freq. [Hz] | 2.2                       | 2.3                      | 2.2                      | 2.2                      | 2.2                      | 2.2                      | 2.2                      | 2.2                      | 2.2                      |  |  |
| Avg. Stride Length [m] | 6.6                       | 7.5                      | 7.6                      | 7.7                      | 7.6                      | 7.8                      | 7.8                      | 7.6                      | 7.4                      |  |  |