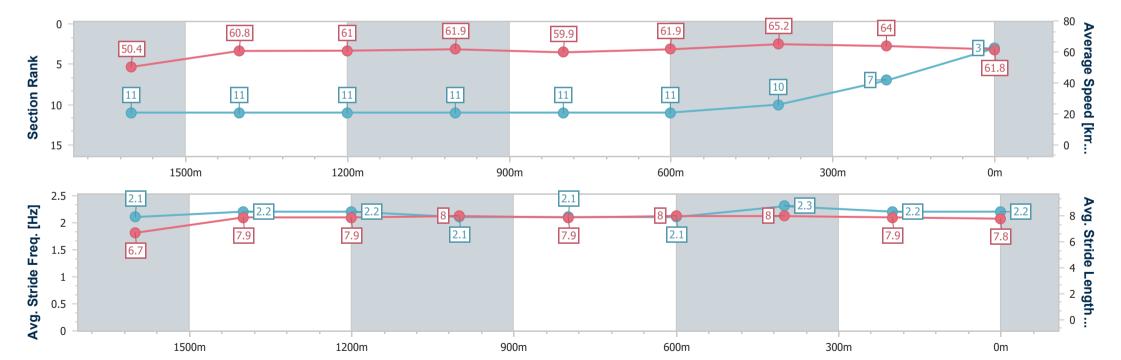

#### Aquis Park Gold Coast QLD Professional

Race 7: THE TAB WAVE - 1800m

06 January 2024 - 16:35

Track Rating: Good 4, Weather: Overcast, Rail Position: True

| Section                | Overall                  | 1600m                     | 1400m                     | 1200m                     | 1000m                     | 800m                      | 600m                      | 400m                      | 200m                     |  |  |
|------------------------|--------------------------|---------------------------|---------------------------|---------------------------|---------------------------|---------------------------|---------------------------|---------------------------|--------------------------|--|--|
| Section Times          | 1:47.78 [3]<br>(0:14.30) | 1:33.48 [11]<br>(0:12.01) | 1:21.47 [11]<br>(0:11.86) | 1:09.61 [11]<br>(0:11.61) | 0:58.00 [11]<br>(0:12.12) | 0:45.88 [11]<br>(0:11.71) | 0:34.17 [11]<br>(0:11.21) | 0:22.96 [10]<br>(0:11.31) | 0:11.65 [7]<br>(0:11.65) |  |  |
| Average Speed [km/h]   | 50.4                     | 60.8                      | 61.0                      | 61.9                      | 59.9                      | 61.9                      | 65.2                      | 64.0                      | 61.8                     |  |  |
| Top Speed [km/h]       | 62.8                     | 62.9                      | 63.1                      | 62.4                      | 61.8                      | 64.1                      | 66.3                      | 64.8                      | 63.1                     |  |  |
| Avg. Dist. to Rail [m] | 7.1                      | 2.2                       | 3.1                       | 3.1                       | 2.1                       | 0.7                       | 2.8                       | 6.2                       | 6.3                      |  |  |
| Avg. Stride Freq. [Hz] | 2.1                      | 2.2                       | 2.2                       | 2.1                       | 2.1                       | 2.1                       | 2.3                       | 2.2                       | 2.2                      |  |  |
| Avg. Stride Length [m] | 6.7                      | 7.9                       | 7.9                       | 8.0                       | 7.9                       | 8.0                       | 8.0                       | 7.9                       | 7.8                      |  |  |