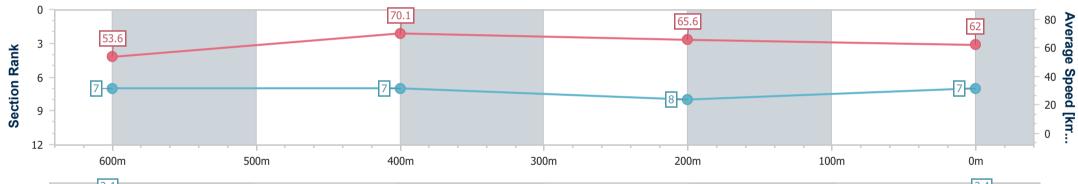

Report Created: Sat 6 January 2024 14:54 GMT+10

[] Ranking at each section and finish

-:--- No data available at this section

NA No data available

Page 7/9

| Horse/Jockey Name              | Bedaub         |
|--------------------------------|----------------|
| Final Rank                     | 7              |
| Fastest Section Time (Section) | 0:10.30 (600m) |
| Top Speed [km/h] (Section)     | 71.6 (600m)    |
| Race State                     | Finished       |
|                                |                |

Race 2: SATURDAY RACING 13TH JANUARY QTIS Three-Year-Old BENCHMARK 60 Handicap - 800m

06 January 2024 - 14:15 Track Rating: Good 4, Weather: Overcast, Rail Position: True

| Section                | Overall                  | 600m                     | 400m                     | 200m                     |  |  |  |  |  |
|------------------------|--------------------------|--------------------------|--------------------------|--------------------------|--|--|--|--|--|
| Section Times          | 0:46.32 [7]<br>(0:13.39) | 0:32.93 [7]<br>(0:10.30) | 0:22.63 [7]<br>(0:10.97) | 0:11.66 [8]<br>(0:11.66) |  |  |  |  |  |
| Average Speed [km/h]   | 53.6                     | 70.1                     | 65.6                     | 62.0                     |  |  |  |  |  |
| Top Speed [km/h]       | 68.9                     | 71.6                     | 68.8                     | 62.4                     |  |  |  |  |  |
| Avg. Dist. to Rail [m] | 6.4                      | 1.8                      | 1.0                      | 4.4                      |  |  |  |  |  |
| Avg. Stride Freq. [Hz] | 2.4                      | 2.6                      | 2.5                      | 2.4                      |  |  |  |  |  |
| Avg. Stride Length [m] | 6.1                      | 7.5                      | 7.3                      | 7.0                      |  |  |  |  |  |