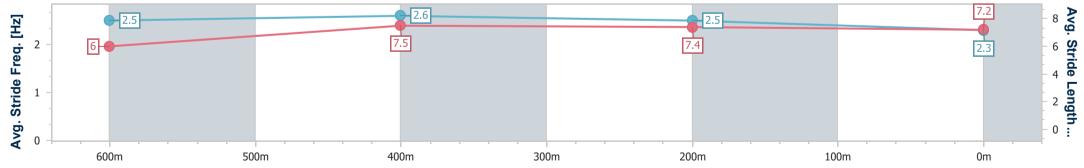

### Ipswich QLD Professional

Race 2: SATURDAY RACING 13TH JANUARY QTIS Three-Year-Old BENCHMARK 60 Handicap - 800m

06 January 2024 - 14:15 Track Rating: Good 4, Weather: Overcast, Rail Position: True

| Section                | Overall                  | 600m                     | 400m                     | 200m                     |  |  |  |  |  |
|------------------------|--------------------------|--------------------------|--------------------------|--------------------------|--|--|--|--|--|
| Section Times          | 0:46.48 [8]<br>(0:13.17) | 0:33.31 [2]<br>(0:10.31) | 0:23.00 [4]<br>(0:10.96) | 0:12.04 [6]<br>(0:12.04) |  |  |  |  |  |
| Average Speed [km/h]   | 54.8                     | 69.9                     | 65.5                     | 59.6                     |  |  |  |  |  |
| Top Speed [km/h]       | 71.7                     | 72.3                     | 67.7                     | 63.8                     |  |  |  |  |  |
| Avg. Dist. to Rail [m] | 8.3                      | 1.8                      | 0.8                      | 1.5                      |  |  |  |  |  |
| Avg. Stride Freq. [Hz] | 2.5                      | 2.6                      | 2.5                      | 2.3                      |  |  |  |  |  |
| Avg. Stride Length [m] | 6.0                      | 7.5                      | 7.4                      | 7.2                      |  |  |  |  |  |