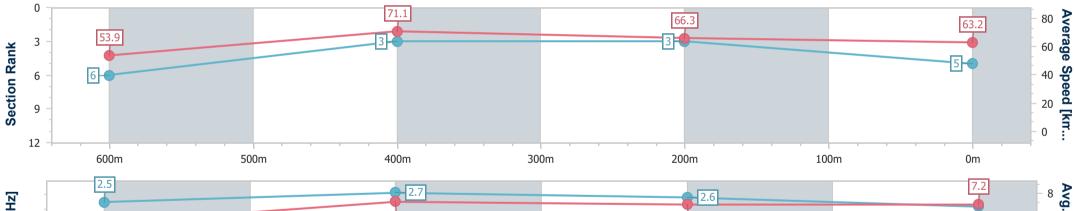

Race 2: SATURDAY RACING 13TH JANUARY QTIS Three-Year-Old BENCHMARK 60 Handicap - 800m

06 January 2024 - 14:15 Track Rating: Good 4, Weather: Overcast, Rail Position: True

| Section                | Overall                  | 600m                     | 400m                     | 200m                     |  |  |  |  |  |
|------------------------|--------------------------|--------------------------|--------------------------|--------------------------|--|--|--|--|--|
| Section Times          | 0:45.40 [2]<br>(0:13.21) | 0:32.19 [3]<br>(0:10.17) | 0:22.02 [2]<br>(0:10.68) | 0:11.34 [2]<br>(0:11.34) |  |  |  |  |  |
| Average Speed [km/h]   | 54.5                     | 70.3                     | 67.1                     | 63.4                     |  |  |  |  |  |
| Top Speed [km/h]       | 71.7                     | 72.1                     | 68.3                     | 65.8                     |  |  |  |  |  |
| Avg. Dist. to Rail [m] | 4.9                      | 1.7                      | 1.3                      | 1.3                      |  |  |  |  |  |
| Avg. Stride Freq. [Hz] | 2.5                      | 2.6                      | 2.5                      | 2.4                      |  |  |  |  |  |
| Avg. Stride Length [m] | 6.0                      | 7.5                      | 7.4                      | 7.3                      |  |  |  |  |  |