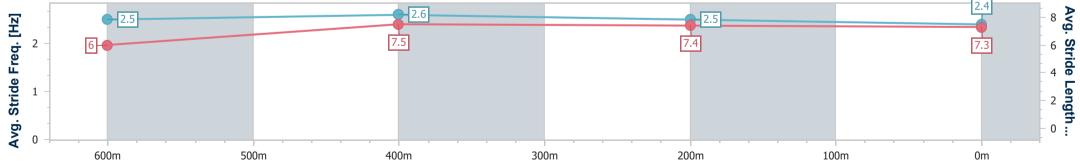

Race 2: SATURDAY RACING 13TH JANUARY QTIS Three-Year-Old BENCHMARK 60 Handicap - 800m

06 January 2024 - 14:15 Track Rating: Good 4, Weather: Overcast, Rail Position: True

| Section                | Overall                  | 600m                     | 400m                     | 200m                     |  |  |  |  |  |
|------------------------|--------------------------|--------------------------|--------------------------|--------------------------|--|--|--|--|--|
| Section Times          | 0:45.00 [1]<br>(0:13.08) | 0:31.92 [1]<br>(0:10.22) | 0:21.70 [1]<br>(0:10.55) | 0:11.15 [1]<br>(0:11.15) |  |  |  |  |  |
| Average Speed [km/h]   | 55.2                     | 70.3                     | 67.6                     | 64.6                     |  |  |  |  |  |
| Top Speed [km/h]       | 72.4                     | 72.4                     | 68.6                     | 66.7                     |  |  |  |  |  |
| Avg. Dist. to Rail [m] | 9.9                      | 2.8                      | 1.9                      | 1.6                      |  |  |  |  |  |
| Avg. Stride Freq. [Hz] | 2.5                      | 2.5                      | 2.5                      | 2.4                      |  |  |  |  |  |
| Avg. Stride Length [m] | 6.2                      | 7.7                      | 7.5                      | 7.5                      |  |  |  |  |  |