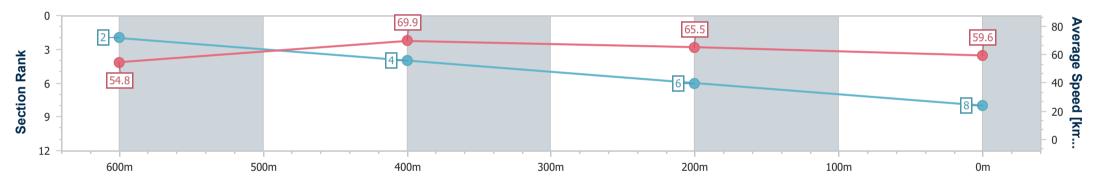

### Ipswich QLD Professional

Race 2: SATURDAY RACING 13TH JANUARY QTIS Three-Year-Old BENCHMARK 60 Handicap - 800m

06 January 2024 - 14:15 Track Rating: Good 4, Weather: Overcast, Rail Position: True

| Section                | Overall                  | 600m                     | 400m                     | 200m                     |  |  |  |  |  |
|------------------------|--------------------------|--------------------------|--------------------------|--------------------------|--|--|--|--|--|
| Section Times          | 0:46.48 [8]<br>(0:13.17) | 0:33.31 [2]<br>(0:10.31) | 0:23.00 [4]<br>(0:10.96) | 0:12.04 [6]<br>(0:12.04) |  |  |  |  |  |
| Average Speed [km/h]   | 54.8                     | 69.9                     | 65.5                     | 59.6                     |  |  |  |  |  |
| Top Speed [km/h]       | 71.7                     | 72.3                     | 67.7                     | 63.8                     |  |  |  |  |  |
| Avg. Dist. to Rail [m] | 8.3                      | 1.8                      | 0.8                      | 1.5                      |  |  |  |  |  |
| Avg. Stride Freq. [Hz] | 2.5                      | 2.6                      | 2.5                      | 2.3                      |  |  |  |  |  |
| Avg. Stride Length [m] | 6.0                      | 7.5                      | 7.4                      | 7.2                      |  |  |  |  |  |