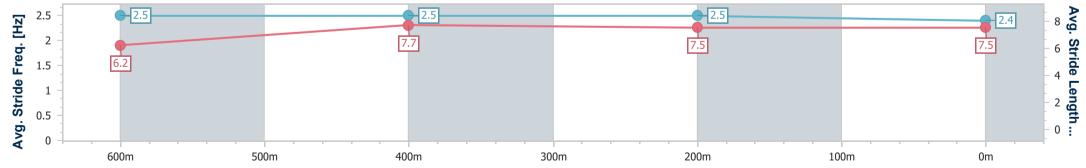

Race 2: SATURDAY RACING 13TH JANUARY QTIS Three-Year-Old BENCHMARK 60 Handicap - 800m

06 January 2024 - 14:15 Track Rating: Good 4, Weather: Overcast, Rail Position: True

| Section                | Overall                  | 600m                     | 400m                     | 200m                     |  |  |  |  |  |
|------------------------|--------------------------|--------------------------|--------------------------|--------------------------|--|--|--|--|--|
| Section Times          | 0:45.40 [2]<br>(0:13.21) | 0:32.19 [3]<br>(0:10.17) | 0:22.02 [2]<br>(0:10.68) | 0:11.34 [2]<br>(0:11.34) |  |  |  |  |  |
| Average Speed [km/h]   | 54.5                     | 70.3                     | 67.1                     | 63.4                     |  |  |  |  |  |
| Top Speed [km/h]       | 71.7                     | 72.1                     | 68.3                     | 65.8                     |  |  |  |  |  |
| Avg. Dist. to Rail [m] | 4.9                      | 1.7                      | 1.3                      | 1.3                      |  |  |  |  |  |
| Avg. Stride Freq. [Hz] | 2.5                      | 2.6                      | 2.5                      | 2.4                      |  |  |  |  |  |
| Avg. Stride Length [m] | 6.0                      | 7.5                      | 7.4                      | 7.3                      |  |  |  |  |  |