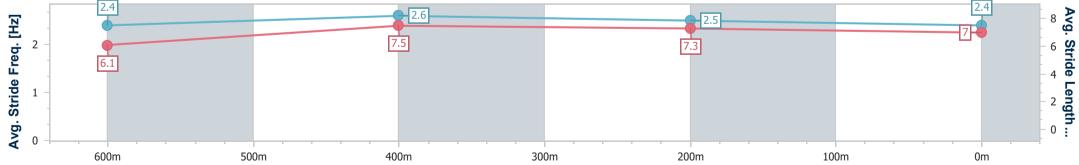

Race 2: SATURDAY RACING 13TH JANUARY QTIS Three-Year-Old BENCHMARK 60 Handicap - 800m

06 January 2024 - 14:15 Track Rating: Good 4, Weather: Overcast, Rail Position: True

| Section                | Overall                  | 600m                     | 400m                     | 200m                     |  |  |  |  |  |
|------------------------|--------------------------|--------------------------|--------------------------|--------------------------|--|--|--|--|--|
| Section Times          | 0:46.32 [7]<br>(0:13.39) | 0:32.93 [7]<br>(0:10.30) | 0:22.63 [7]<br>(0:10.97) | 0:11.66 [8]<br>(0:11.66) |  |  |  |  |  |
| Average Speed [km/h]   | 53.6                     | 70.1                     | 65.6                     | 62.0                     |  |  |  |  |  |
| Top Speed [km/h]       | 68.9                     | 71.6                     | 68.8                     | 62.4                     |  |  |  |  |  |
| Avg. Dist. to Rail [m] | 6.4                      | 1.8                      | 1.0                      | 4.4                      |  |  |  |  |  |
| Avg. Stride Freq. [Hz] | 2.4                      | 2.6                      | 2.5                      | 2.4                      |  |  |  |  |  |
| Avg. Stride Length [m] | 6.1                      | 7.5                      | 7.3                      | 7.0                      |  |  |  |  |  |