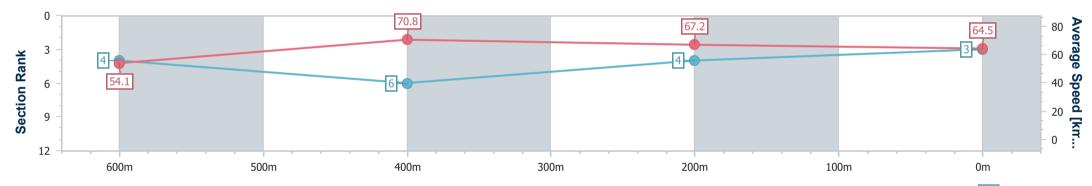

Race 2: SATURDAY RACING 13TH JANUARY QTIS Three-Year-Old BENCHMARK 60 Handicap - 800m

06 January 2024 - 14:15 Track Rating: Good 4, Weather: Overcast, Rail Position: True

| Section                | Overall                  | 600m                     | 400m                     | 200m                     |  |  |  |  |  |
|------------------------|--------------------------|--------------------------|--------------------------|--------------------------|--|--|--|--|--|
| Section Times          | 0:45.50 [3]<br>(0:13.31) | 0:32.19 [4]<br>(0:10.27) | 0:21.92 [6]<br>(0:10.79) | 0:11.13 [4]<br>(0:11.13) |  |  |  |  |  |
| Average Speed [km/h]   | 54.1                     | 70.8                     | 67.2                     | 64.5                     |  |  |  |  |  |
| Top Speed [km/h]       | 72.1                     | 72.5                     | 68.7                     | 66.5                     |  |  |  |  |  |
| Avg. Dist. to Rail [m] | 11.6                     | 4.4                      | 2.4                      | 4.5                      |  |  |  |  |  |
| Avg. Stride Freq. [Hz] | 2.5                      | 2.6                      | 2.5                      | 2.4                      |  |  |  |  |  |
| Avg. Stride Length [m] | 6.1                      | 7.7                      | 7.5                      | 7.4                      |  |  |  |  |  |