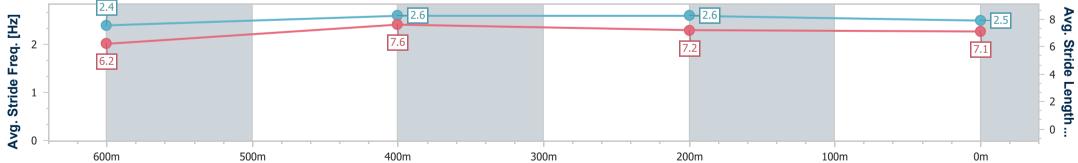

Race 2: SATURDAY RACING 13TH JANUARY QTIS Three-Year-Old BENCHMARK 60 Handicap - 800m

06 January 2024 - 14:15 Track Rating: Good 4, Weather: Overcast, Rail Position: True

| Section                | Overall                  | 600m                     | 400m                     | 200m                     |  |  |  |  |  |
|------------------------|--------------------------|--------------------------|--------------------------|--------------------------|--|--|--|--|--|
| Section Times          | 0:45.76 [6]<br>(0:13.32) | 0:32.44 [5]<br>(0:10.18) | 0:22.26 [5]<br>(0:10.94) | 0:11.32 [5]<br>(0:11.32) |  |  |  |  |  |
| Average Speed [km/h]   | 54.1                     | 70.2                     | 66.1                     | 63.7                     |  |  |  |  |  |
| Top Speed [km/h]       | 72.0                     | 72.4                     | 68.7                     | 66.0                     |  |  |  |  |  |
| Avg. Dist. to Rail [m] | 7.7                      | 1.9                      | 2.8                      | 4.1                      |  |  |  |  |  |
| Avg. Stride Freq. [Hz] | 2.4                      | 2.6                      | 2.6                      | 2.5                      |  |  |  |  |  |
| Avg. Stride Length [m] | 6.2                      | 7.6                      | 7.2                      | 7.1                      |  |  |  |  |  |