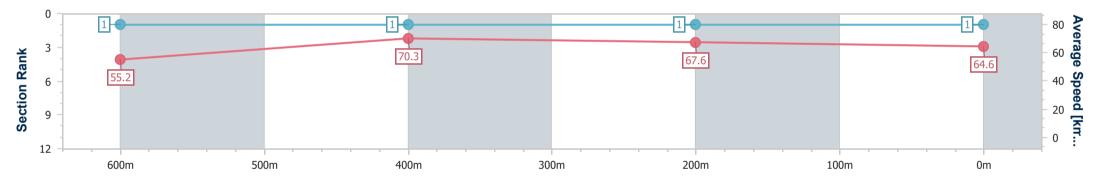

Race 2: SATURDAY RACING 13TH JANUARY QTIS Three-Year-Old BENCHMARK 60 Handicap - 800m

06 January 2024 - 14:15 Track Rating: Good 4, Weather: Overcast, Rail Position: True

| Section                | Overall                  | 600m                     | 400m                     | 200m                     |  |  |  |  |  |
|------------------------|--------------------------|--------------------------|--------------------------|--------------------------|--|--|--|--|--|
| Section Times          | 0:45.00 [1]<br>(0:13.08) | 0:31.92 [1]<br>(0:10.22) | 0:21.70 [1]<br>(0:10.55) | 0:11.15 [1]<br>(0:11.15) |  |  |  |  |  |
| Average Speed [km/h]   | 55.2                     | 70.3                     | 67.6                     | 64.6                     |  |  |  |  |  |
| Top Speed [km/h]       | 72.4                     | 72.4                     | 68.6                     | 66.7                     |  |  |  |  |  |
| Avg. Dist. to Rail [m] | 9.9                      | 2.8                      | 1.9                      | 1.6                      |  |  |  |  |  |
| Avg. Stride Freq. [Hz] | 2.5                      | 2.5                      | 2.5                      | 2.4                      |  |  |  |  |  |
| Avg. Stride Length [m] | 6.2                      | 7.7                      | 7.5                      | 7.5                      |  |  |  |  |  |