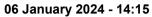

Race 2: SATURDAY RACING 13TH JANUARY QTIS Three-Year-Old BENCHMARK 60 Handicap - 800m

06 January 2024 - 14:15 Track Rating: Good 4, Weather: Overcast, Rail Position: True

| Section                | Overall                  | 600m                     | 400m                     | 200m                     |  |  |  |  |  |
|------------------------|--------------------------|--------------------------|--------------------------|--------------------------|--|--|--|--|--|
| Section Times          | 0:45.00 [1]<br>(0:13.08) | 0:31.92 [1]<br>(0:10.22) | 0:21.70 [1]<br>(0:10.55) | 0:11.15 [1]<br>(0:11.15) |  |  |  |  |  |
| Average Speed [km/h]   | 55.2                     | 70.3                     | 67.6                     | 64.6                     |  |  |  |  |  |
| Top Speed [km/h]       | 72.4                     | 72.4                     | 68.6                     | 66.7                     |  |  |  |  |  |
| Avg. Dist. to Rail [m] | 9.9                      | 2.8                      | 1.9                      | 1.6                      |  |  |  |  |  |
| Avg. Stride Freq. [Hz] | 2.5                      | 2.5                      | 2.5                      | 2.4                      |  |  |  |  |  |
| Avg. Stride Length [m] | 6.2                      | 7.7                      | 7.5                      | 7.5                      |  |  |  |  |  |