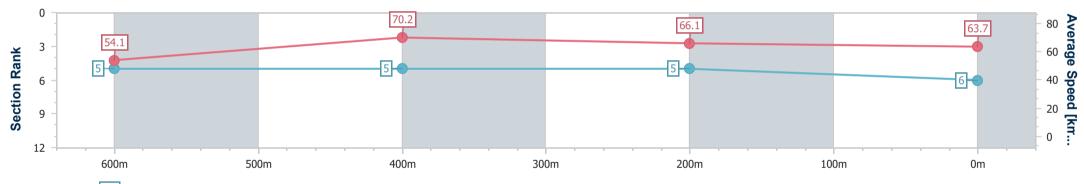

Report Created: Sat 6 January 2024 14:54 GMT+10

[] Ranking at each section and finish

-:--- No data available at this section

NA No data available

Page 6/9

| Horse/Jockey Name              | Cooroi Heights |
|--------------------------------|----------------|
| Final Rank                     | 6              |
| Fastest Section Time (Section) | 0:10.18 (600m) |
| Top Speed [km/h] (Section)     | 72.4 (600m)    |
| Race State                     | Finished       |
|                                |                |

Race 2: SATURDAY RACING 13TH JANUARY QTIS Three-Year-Old BENCHMARK 60 Handicap - 800m

06 January 2024 - 14:15 Track Rating: Good 4, Weather: Overcast, Rail Position: True

| Section                | Overall                  | 600m                     | 400m                     | 200m                     |  |  |  |  |  |
|------------------------|--------------------------|--------------------------|--------------------------|--------------------------|--|--|--|--|--|
| Section Times          | 0:45.76 [6]<br>(0:13.32) | 0:32.44 [5]<br>(0:10.18) | 0:22.26 [5]<br>(0:10.94) | 0:11.32 [5]<br>(0:11.32) |  |  |  |  |  |
| Average Speed [km/h]   | 54.1                     | 70.2                     | 66.1                     | 63.7                     |  |  |  |  |  |
| Top Speed [km/h]       | 72.0                     | 72.4                     | 68.7                     | 66.0                     |  |  |  |  |  |
| Avg. Dist. to Rail [m] | 7.7                      | 1.9                      | 2.8                      | 4.1                      |  |  |  |  |  |
| Avg. Stride Freq. [Hz] | 2.4                      | 2.6                      | 2.6                      | 2.5                      |  |  |  |  |  |
| Avg. Stride Length [m] | 6.2                      | 7.6                      | 7.2                      | 7.1                      |  |  |  |  |  |