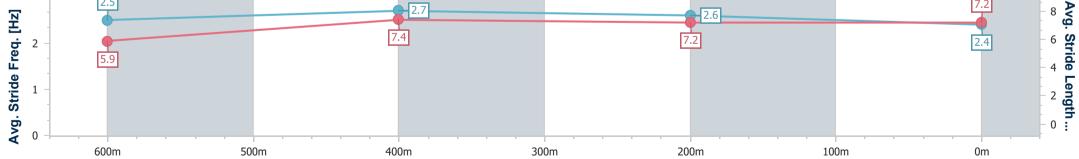

Race 2: SATURDAY RACING 13TH JANUARY QTIS Three-Year-Old BENCHMARK 60 Handicap - 800m

06 January 2024 - 14:15 Track Rating: Good 4, Weather: Overcast, Rail Position: True

| Section                | Overall                  | 600m                     | 400m                     | 200m                     |  |  |  |  |  |
|------------------------|--------------------------|--------------------------|--------------------------|--------------------------|--|--|--|--|--|
| Section Times          | 0:45.50 [3]<br>(0:13.31) | 0:32.19 [4]<br>(0:10.27) | 0:21.92 [6]<br>(0:10.79) | 0:11.13 [4]<br>(0:11.13) |  |  |  |  |  |
| Average Speed [km/h]   | 54.1                     | 70.8                     | 67.2                     | 64.5                     |  |  |  |  |  |
| Top Speed [km/h]       | 72.1                     | 72.5                     | 68.7                     | 66.5                     |  |  |  |  |  |
| Avg. Dist. to Rail [m] | 11.6                     | 4.4                      | 2.4                      | 4.5                      |  |  |  |  |  |
| Avg. Stride Freq. [Hz] | 2.5                      | 2.6                      | 2.5                      | 2.4                      |  |  |  |  |  |
| Avg. Stride Length [m] | 6.1                      | 7.7                      | 7.5                      | 7.4                      |  |  |  |  |  |