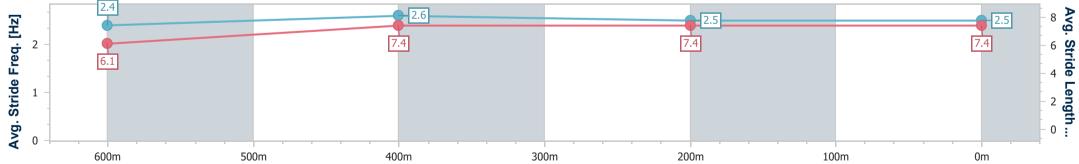

Race 2: SATURDAY RACING 13TH JANUARY QTIS Three-Year-Old BENCHMARK 60 Handicap - 800m

06 January 2024 - 14:15 Track Rating: Good 4, Weather: Overcast, Rail Position: True

| Section                | Overall                  | 600m                     | 400m                     | 200m                     |  |  |  |  |  |
|------------------------|--------------------------|--------------------------|--------------------------|--------------------------|--|--|--|--|--|
| Section Times          | 0:45.00 [1]<br>(0:13.08) | 0:31.92 [1]<br>(0:10.22) | 0:21.70 [1]<br>(0:10.55) | 0:11.15 [1]<br>(0:11.15) |  |  |  |  |  |
| Average Speed [km/h]   | 55.2                     | 70.3                     | 67.6                     | 64.6                     |  |  |  |  |  |
| Top Speed [km/h]       | 72.4                     | 72.4                     | 68.6                     | 66.7                     |  |  |  |  |  |
| Avg. Dist. to Rail [m] | 9.9                      | 2.8                      | 1.9                      | 1.6                      |  |  |  |  |  |
| Avg. Stride Freq. [Hz] | 2.5                      | 2.5                      | 2.5                      | 2.4                      |  |  |  |  |  |
| Avg. Stride Length [m] | 6.2                      | 7.7                      | 7.5                      | 7.5                      |  |  |  |  |  |