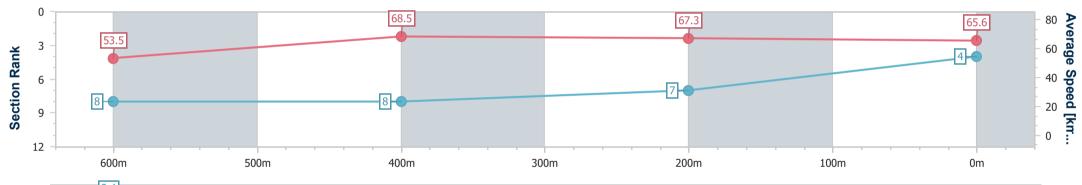

# Ipswich QLD Professional

Race 2: SATURDAY RACING 13TH JANUARY QTIS Three-Year-Old BENCHMARK 60 Handicap - 800m

06 January 2024 - 14:15 Track Rating: Good 4, Weather: Overcast, Rail Position: True

| Section                | Overall                  | 600m                     | 400m                     | 200m                     |  |  |  |  |  |
|------------------------|--------------------------|--------------------------|--------------------------|--------------------------|--|--|--|--|--|
| Section Times          | 0:45.55 [4]<br>(0:13.49) | 0:32.06 [8]<br>(0:10.48) | 0:21.58 [8]<br>(0:10.64) | 0:10.94 [7]<br>(0:10.94) |  |  |  |  |  |
| Average Speed [km/h]   | 53.5                     | 68.5                     | 67.3                     | 65.6                     |  |  |  |  |  |
| Top Speed [km/h]       | 69.3                     | 70.6                     | 68.0                     | 67.6                     |  |  |  |  |  |
| Avg. Dist. to Rail [m] | 7.1                      | 2.5                      | 1.5                      | 1.0                      |  |  |  |  |  |
| Avg. Stride Freq. [Hz] | 2.4                      | 2.6                      | 2.5                      | 2.5                      |  |  |  |  |  |
| Avg. Stride Length [m] | 6.1                      | 7.4                      | 7.4                      | 7.4                      |  |  |  |  |  |