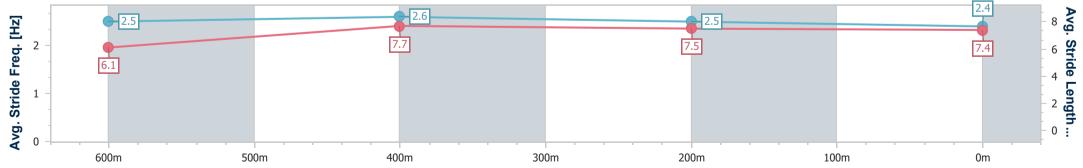

Race 2: SATURDAY RACING 13TH JANUARY QTIS Three-Year-Old BENCHMARK 60 Handicap - 800m

06 January 2024 - 14:15 Track Rating: Good 4, Weather: Overcast, Rail Position: True

| Section                | Overall                  | 600m                     | 400m                     | 200m                     |  |  |  |  |  |
|------------------------|--------------------------|--------------------------|--------------------------|--------------------------|--|--|--|--|--|
| Section Times          | 0:45.40 [2]<br>(0:13.21) | 0:32.19 [3]<br>(0:10.17) | 0:22.02 [2]<br>(0:10.68) | 0:11.34 [2]<br>(0:11.34) |  |  |  |  |  |
| Average Speed [km/h]   | 54.5                     | 70.3                     | 67.1                     | 63.4                     |  |  |  |  |  |
| Top Speed [km/h]       | 71.7                     | 72.1                     | 68.3                     | 65.8                     |  |  |  |  |  |
| Avg. Dist. to Rail [m] | 4.9                      | 1.7                      | 1.3                      | 1.3                      |  |  |  |  |  |
| Avg. Stride Freq. [Hz] | 2.5                      | 2.6                      | 2.5                      | 2.4                      |  |  |  |  |  |
| Avg. Stride Length [m] | 6.0                      | 7.5                      | 7.4                      | 7.3                      |  |  |  |  |  |