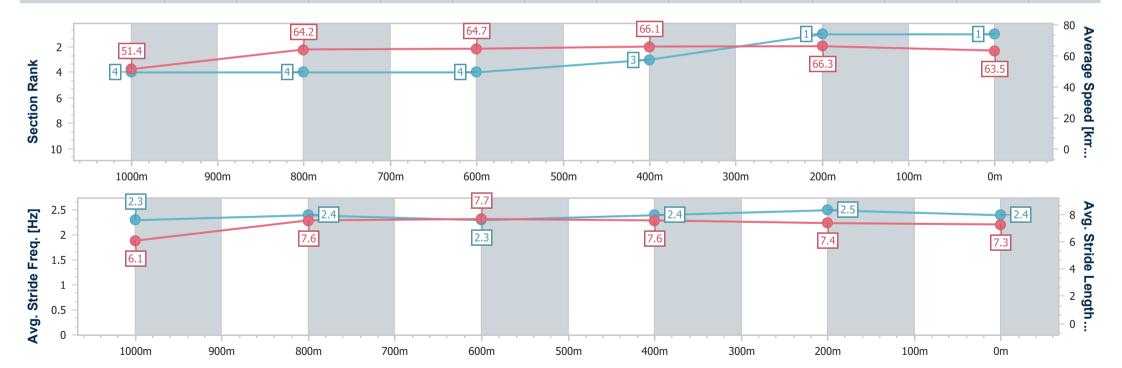

### Race 6: SIRROMET BENCHMARK 62 Handicap - 1200m

06 January 2024 - 16:50

Track Rating: Good 4, Weather: Overcast, Rail Position: True

| Section                | Overall                  | 1000m                    | 800m                     | 600m                     | 400m                     | 200m                     |
|------------------------|--------------------------|--------------------------|--------------------------|--------------------------|--------------------------|--------------------------|
| Section Times          | 1:09.77 [2]<br>(0:13.95) | 0:55.82 [3]<br>(0:11.22) | 0:44.60 [3]<br>(0:11.14) | 0:33.46 [3]<br>(0:11.17) | 0:22.29 [4]<br>(0:11.02) | 0:11.27 [3]<br>(0:11.27) |
| Average Speed [km/h]   | 51.5                     | 64.4                     | 64.4                     | 64.1                     | 65.3                     | 64.1                     |
| Top Speed [km/h]       | 65.4                     | 65.0                     | 65.4                     | 65.3                     | 65.8                     | 65.6                     |
| Avg. Dist. to Rail [m] | 4.0                      | 0.7                      | 0.9                      | 0.8                      | 0.6                      | 1.0                      |
| Avg. Stride Freq. [Hz] | 2.3                      | 2.5                      | 2.4                      | 2.4                      | 2.5                      | 2.5                      |
| Avg. Stride Length [m] | 6.2                      | 7.3                      | 7.4                      | 7.1                      | 7.1                      | 7.1                      |