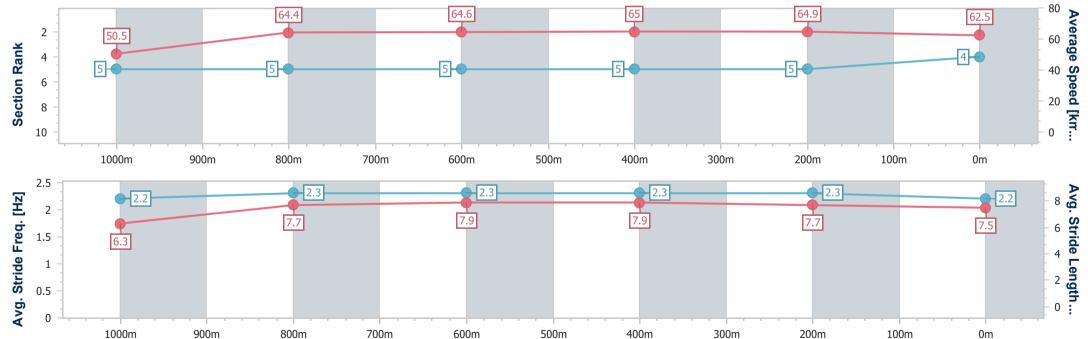

### **Ipswich QLD Professional**

Race 6: SIRROMET BENCHMARK 62 Handicap - 1200m

06 January 2024 - 16:50

Track Rating: Good 4, Weather: Overcast, Rail Position: True

| Section                | Overall                  | 1000m                    | 800m                     | 600m                     | 400m                     | 200m                     |  |  |  |  |
|------------------------|--------------------------|--------------------------|--------------------------|--------------------------|--------------------------|--------------------------|--|--|--|--|
| Section Times          | 1:10.26 [4]<br>(0:14.31) | 0:55.95 [5]<br>(0:11.13) | 0:44.82 [5]<br>(0:11.12) | 0:33.70 [5]<br>(0:11.06) | 0:22.64 [5]<br>(0:11.12) | 0:11.52 [5]<br>(0:11.52) |  |  |  |  |
| Average Speed [km/h]   | 50.5                     | 64.4                     | 64.6                     | 65.0                     | 64.9                     | 62.5                     |  |  |  |  |
| Top Speed [km/h]       | 64.2                     | 65.3                     | 65.3                     | 66.1                     | 65.8                     | 65.4                     |  |  |  |  |
| Avg. Dist. to Rail [m] | 1.8                      | 0.4                      | 1.1                      | 0.6                      | 2.1                      | 5.3                      |  |  |  |  |
| Avg. Stride Freq. [Hz] | 2.2                      | 2.3                      | 2.3                      | 2.3                      | 2.3                      | 2.2                      |  |  |  |  |
| Avg. Stride Length [m] | 6.3                      | 7.7                      | 7.9                      | 7.9                      | 7.7                      | 7.5                      |  |  |  |  |

Report Created: Sat 6 January 2024 17:07 GMT+10

[] Ranking at each section and finish

-:--- No data available at this section

| Horse/Jockey Name              | Dealing's Done |
|--------------------------------|----------------|
| Final Rank                     | 5              |
| Fastest Section Time (Section) | 0:10.98 (600m) |
| Top Speed [km/h] (Section)     | 66.0 (400m)    |
| Race State                     | Finished       |