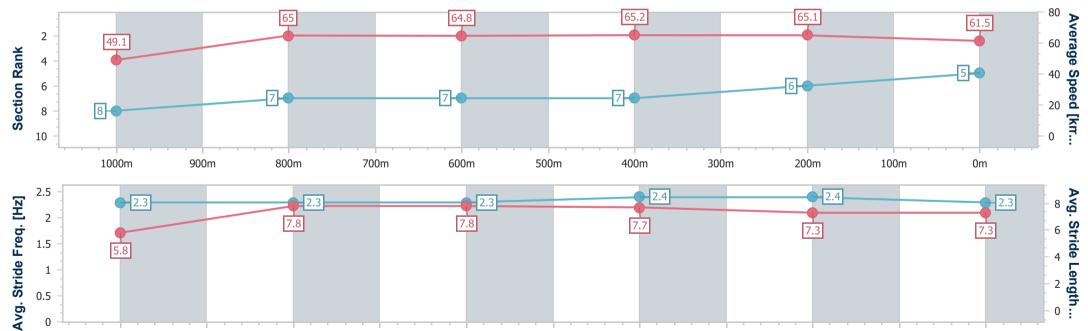

### **Ipswich QLD Professional**

Race 6: SIRROMET BENCHMARK 62 Handicap - 1200m

06 January 2024 - 16:50

Track Rating: Good 4, Weather: Overcast, Rail Position: True

| Section                | Overall                  | 1000m                    | 800m                     | 600m                     | 400m                     | 200m                     |  |  |  |
|------------------------|--------------------------|--------------------------|--------------------------|--------------------------|--------------------------|--------------------------|--|--|--|
| Section Times          | 1:10.46 [5]<br>(0:14.65) | 0:55.81 [8]<br>(0:11.08) | 0:44.73 [7]<br>(0:11.06) | 0:33.67 [7]<br>(0:10.98) | 0:22.69 [7]<br>(0:10.98) | 0:11.71 [6]<br>(0:11.71) |  |  |  |
| Average Speed [km/h]   | 49.1                     | 65.0                     | 64.8                     | 65.2                     | 65.1                     | 61.5                     |  |  |  |
| Top Speed [km/h]       | 65.4                     | 65.6                     | 65.6                     | 65.7                     | 66.0                     | 63.8                     |  |  |  |
| Avg. Dist. to Rail [m] | 3.3                      | 0.5                      | 1.1                      | 1.4                      | 1.0                      | 0.9                      |  |  |  |
| Avg. Stride Freq. [Hz] | 2.3                      | 2.3                      | 2.3                      | 2.4                      | 2.4                      | 2.3                      |  |  |  |
| Avg. Stride Length [m] | 5.8                      | 7.8                      | 7.8                      | 7.7                      | 7.3                      | 7.3                      |  |  |  |