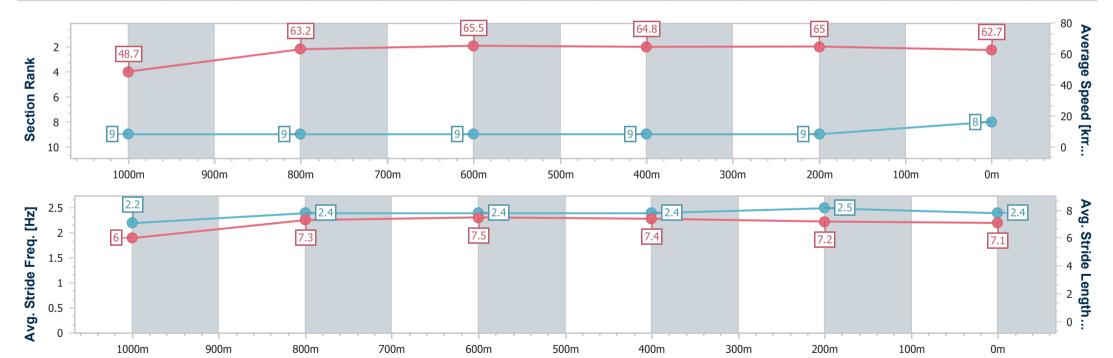

### Horse/Jockey Name Final Rank Fastest Section Time (Section) Top Speed [km/h] (Section) Race State Duchess Bree 8 0:10.97 (800m) 65.9 (800m) Finished

### **Ipswich QLD Professional**

Race 6: SIRROMET BENCHMARK 62 Handicap - 1200m

06 January 2024 - 16:50

Track Rating: Good 4, Weather: Overcast, Rail Position: True

| Section                | Overall                  | 1000m                    | 800m                     | 600m                     | 400m                     | 200m                     |
|------------------------|--------------------------|--------------------------|--------------------------|--------------------------|--------------------------|--------------------------|
| Section Times          | 1:10.67 [8]<br>(0:14.79) | 0:55.88 [9]<br>(0:11.37) | 0:44.51 [9]<br>(0:10.97) | 0:33.54 [9]<br>(0:11.06) | 0:22.48 [9]<br>(0:11.04) | 0:11.44 [9]<br>(0:11.44) |
| Average Speed [km/h]   | 48.7                     | 63.2                     | 65.5                     | 64.8                     | 65.0                     | 62.7                     |
| Top Speed [km/h]       | 64.2                     | 65.8                     | 65.9                     | 65.9                     | 65.2                     | 64.9                     |
| Avg. Dist. to Rail [m] | 6.3                      | 0.7                      | 1.1                      | 1.3                      | 1.0                      | 1.6                      |
| Avg. Stride Freq. [Hz] | 2.2                      | 2.4                      | 2.4                      | 2.4                      | 2.5                      | 2.4                      |
| Avg. Stride Length [m] | 6.0                      | 7.3                      | 7.5                      | 7.4                      | 7.2                      | 7.1                      |