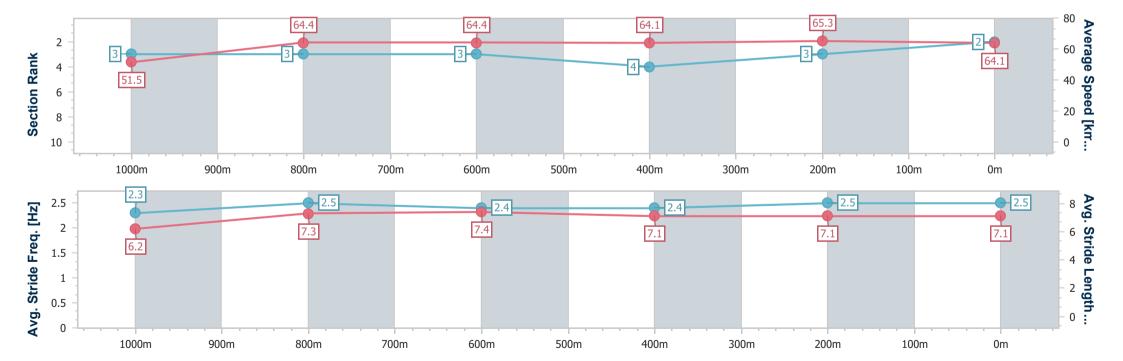

### **Ipswich QLD Professional**

Race 6: SIRROMET BENCHMARK 62 Handicap - 1200m

06 January 2024 - 16:50

Track Rating: Good 4, Weather: Overcast, Rail Position: True

| Section                | Overall                  | 1000m                    | 800m                     | 600m                     | 400m                     | 200m                     |
|------------------------|--------------------------|--------------------------|--------------------------|--------------------------|--------------------------|--------------------------|
| Section Times          | 1:09.99 [3]<br>(0:13.75) | 0:56.24 [1]<br>(0:11.17) | 0:45.07 [1]<br>(0:11.13) | 0:33.94 [1]<br>(0:11.21) | 0:22.73 [1]<br>(0:11.19) | 0:11.54 [2]<br>(0:11.54) |
| Average Speed [km/h]   | 52.3                     | 64.4                     | 64.5                     | 63.8                     | 64.3                     | 62.5                     |
| Top Speed [km/h]       | 66.1                     | 65.4                     | 64.9                     | 64.6                     | 64.7                     | 63.9                     |
| Avg. Dist. to Rail [m] | 5.8                      | 1.0                      | 1.3                      | 1.4                      | 1.2                      | 3.2                      |
| Avg. Stride Freq. [Hz] | 2.3                      | 2.4                      | 2.4                      | 2.4                      | 2.4                      | 2.4                      |
| Avg. Stride Length [m] | 6.3                      | 7.5                      | 7.5                      | 7.4                      | 7.3                      | 7.3                      |