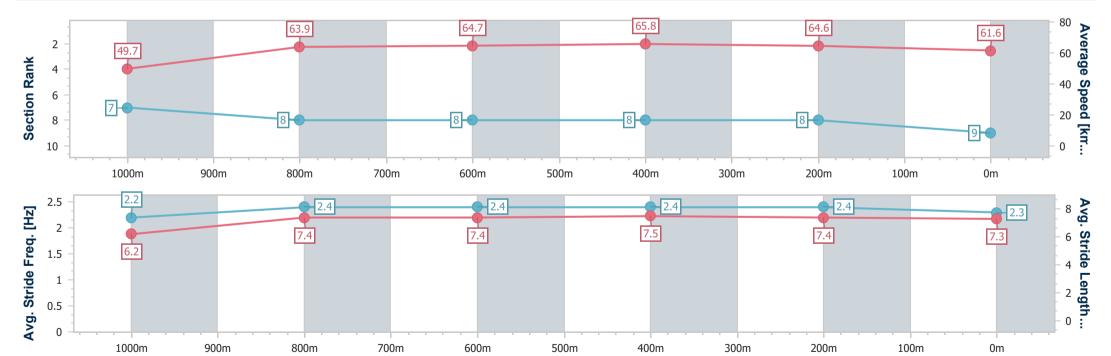

# Horse/Jockey Name Final Rank 9 Fastest Section Time (Section) Top Speed [km/h] (Section) Race State Sukiche 9 6:10.96 (600m) Finished

### **Ipswich QLD Professional**

Race 6: SIRROMET BENCHMARK 62 Handicap - 1200m

06 January 2024 - 16:50

Track Rating: Good 4, Weather: Overcast, Rail Position: True

| Section                | Overall                  | 1000m                    | 800m                     | 600m                     | 400m                     | 200m                     |
|------------------------|--------------------------|--------------------------|--------------------------|--------------------------|--------------------------|--------------------------|
| Section Times          | 1:10.89 [9]<br>(0:14.49) | 0:56.40 [7]<br>(0:11.30) | 0:45.10 [8]<br>(0:11.18) | 0:33.92 [8]<br>(0:10.96) | 0:22.96 [8]<br>(0:11.23) | 0:11.73 [8]<br>(0:11.73) |
| Average Speed [km/h]   | 49.7                     | 63.9                     | 64.7                     | 65.8                     | 64.6                     | 61.6                     |
| Top Speed [km/h]       | 62.7                     | 65.0                     | 65.1                     | 66.7                     | 65.3                     | 64.3                     |
| Avg. Dist. to Rail [m] | 7.0                      | 1.6                      | 0.7                      | 0.6                      | 3.6                      | 6.5                      |
| Avg. Stride Freq. [Hz] | 2.2                      | 2.4                      | 2.4                      | 2.4                      | 2.4                      | 2.3                      |
| Avg. Stride Length [m] | 6.2                      | 7.4                      | 7.4                      | 7.5                      | 7.4                      | 7.3                      |