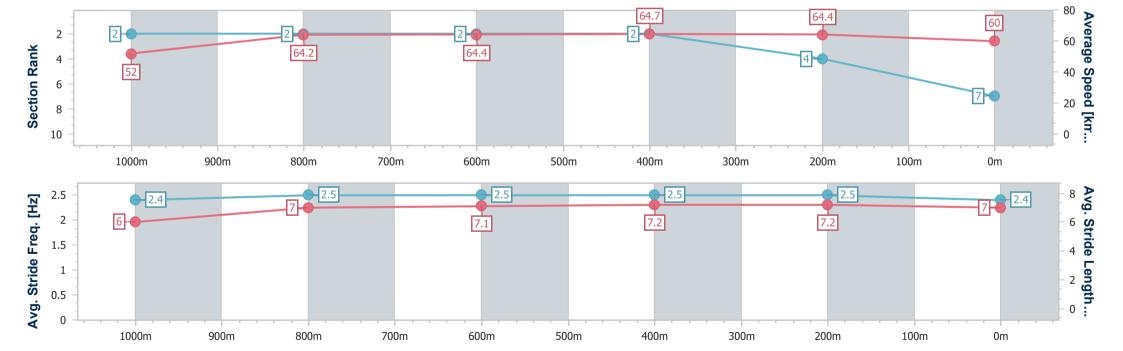

### Race 6: SIRROMET BENCHMARK 62 Handicap - 1200m

06 January 2024 - 16:50

Track Rating: Good 4, Weather: Overcast, Rail Position: True

| Sectio         | n         | Overall                  | 1000m                    | 800m                     | 600m                     | 400m                     | 200m                     |
|----------------|-----------|--------------------------|--------------------------|--------------------------|--------------------------|--------------------------|--------------------------|
| Section Ti     | imes      | 1:09.60 [1]<br>(0:14.02) | 0:55.58 [4]<br>(0:11.22) | 0:44.36 [4]<br>(0:11.18) | 0:33.18 [4]<br>(0:10.94) | 0:22.24 [3]<br>(0:10.92) | 0:11.32 [1]<br>(0:11.32) |
| Average Spee   | ed [km/h] | 51.4                     | 64.2                     | 64.7                     | 66.1                     | 66.3                     | 63.5                     |
| Top Speed      | [km/h]    | 63.8                     | 64.9                     | 65.2                     | 66.9                     | 66.7                     | 65.8                     |
| Avg. Dist. to  | Rail [m]  | 4.9                      | 1.4                      | 0.7                      | 1.0                      | 2.6                      | 4.1                      |
| Avg. Stride Fi | req. [Hz] | 2.3                      | 2.4                      | 2.3                      | 2.4                      | 2.5                      | 2.4                      |
| Avg. Stride Le | ngth [m]  | 6.1                      | 7.6                      | 7.7                      | 7.6                      | 7.4                      | 7.3                      |