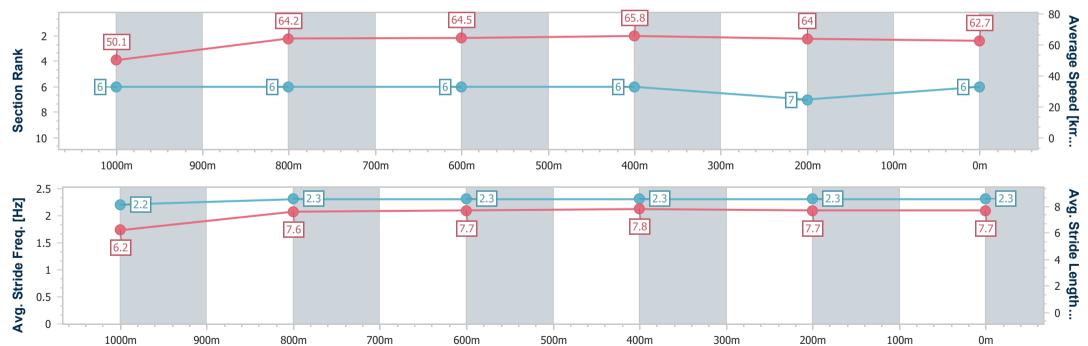

### **Ipswich QLD Professional**

Race 6: SIRROMET BENCHMARK 62 Handicap - 1200m

06 January 2024 - 16:50

Track Rating: Good 4, Weather: Overcast, Rail Position: True

| Section                | Overall                  | 1000m                    | 800m                     | 600m                     | 400m                     | 200m                     |
|------------------------|--------------------------|--------------------------|--------------------------|--------------------------|--------------------------|--------------------------|
| Section Times          | 1:10.47 [6]<br>(0:14.38) | 0:56.09 [6]<br>(0:11.20) | 0:44.89 [6]<br>(0:11.16) | 0:33.73 [6]<br>(0:10.98) | 0:22.75 [6]<br>(0:11.28) | 0:11.47 [7]<br>(0:11.47) |
| Average Speed [km/h]   | 50.1                     | 64.2                     | 64.5                     | 65.8                     | 64.0                     | 62.7                     |
| Top Speed [km/h]       | 64.4                     | 65.5                     | 65.0                     | 66.5                     | 65.1                     | 63.8                     |
| Avg. Dist. to Rail [m] | 5.9                      | 0.9                      | 0.3                      | 0.4                      | 2.4                      | 4.9                      |
| Avg. Stride Freq. [Hz] | 2.2                      | 2.3                      | 2.3                      | 2.3                      | 2.3                      | 2.3                      |
| Avg. Stride Length [m] | 6.2                      | 7.6                      | 7.7                      | 7.8                      | 7.7                      | 7.7                      |