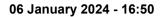

### Race 6: SIRROMET BENCHMARK 62 Handicap - 1200m

06 January 2024 - 16:50

Track Rating: Good 4, Weather: Overcast, Rail Position: True

| Sectio         | n         | Overall                  | 1000m                    | 800m                     | 600m                     | 400m                     | 200m                     |
|----------------|-----------|--------------------------|--------------------------|--------------------------|--------------------------|--------------------------|--------------------------|
| Section Ti     | imes      | 1:09.60 [1]<br>(0:14.02) | 0:55.58 [4]<br>(0:11.22) | 0:44.36 [4]<br>(0:11.18) | 0:33.18 [4]<br>(0:10.94) | 0:22.24 [3]<br>(0:10.92) | 0:11.32 [1]<br>(0:11.32) |
| Average Spee   | ed [km/h] | 51.4                     | 64.2                     | 64.7                     | 66.1                     | 66.3                     | 63.5                     |
| Top Speed      | [km/h]    | 63.8                     | 64.9                     | 65.2                     | 66.9                     | 66.7                     | 65.8                     |
| Avg. Dist. to  | Rail [m]  | 4.9                      | 1.4                      | 0.7                      | 1.0                      | 2.6                      | 4.1                      |
| Avg. Stride Fi | req. [Hz] | 2.3                      | 2.4                      | 2.3                      | 2.4                      | 2.5                      | 2.4                      |
| Avg. Stride Le | ngth [m]  | 6.1                      | 7.6                      | 7.7                      | 7.6                      | 7.4                      | 7.3                      |