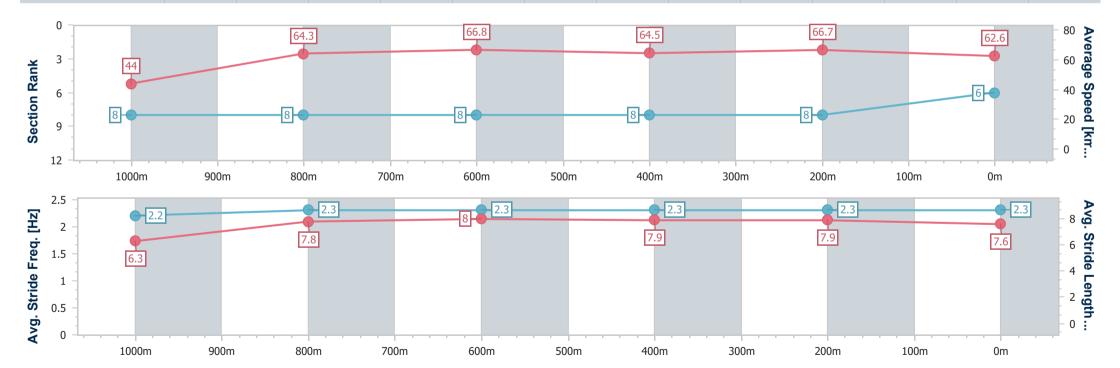

Race 4: CASCADE BENCHMARK 62 Handicap - 1110m

24 January 2024 - 15:59

Track Rating: Good 4, Weather: Fine, Rail Position: +9.5m Entire

| Section                | Overall                  | 1000m                    | 800m                     | 600m                     | 400m                     | 200m                     |
|------------------------|--------------------------|--------------------------|--------------------------|--------------------------|--------------------------|--------------------------|
| Section Times          | 1:04.54 [8]<br>(0:08.41) | 0:56.13 [1]<br>(0:11.10) | 0:45.03 [3]<br>(0:10.99) | 0:34.04 [3]<br>(0:11.22) | 0:22.82 [3]<br>(0:10.96) | 0:11.86 [5]<br>(0:11.86) |
| Average Speed [km/h]   | 47.1                     | 65.3                     | 66.3                     | 64.7                     | 66.0                     | 60.9                     |
| Top Speed [km/h]       | 65.1                     | 67.0                     | 68.1                     | 66.8                     | 67.4                     | 64.7                     |
| Avg. Dist. to Rail [m] | 4.6                      | 1.5                      | 2.3                      | 2.1                      | 2.6                      | 4.7                      |
| Avg. Stride Freq. [Hz] | 2.4                      | 2.4                      | 2.5                      | 2.4                      | 2.5                      | 2.4                      |
| Avg. Stride Length [m] | 6.3                      | 7.5                      | 7.5                      | 7.4                      | 7.4                      | 7.0                      |