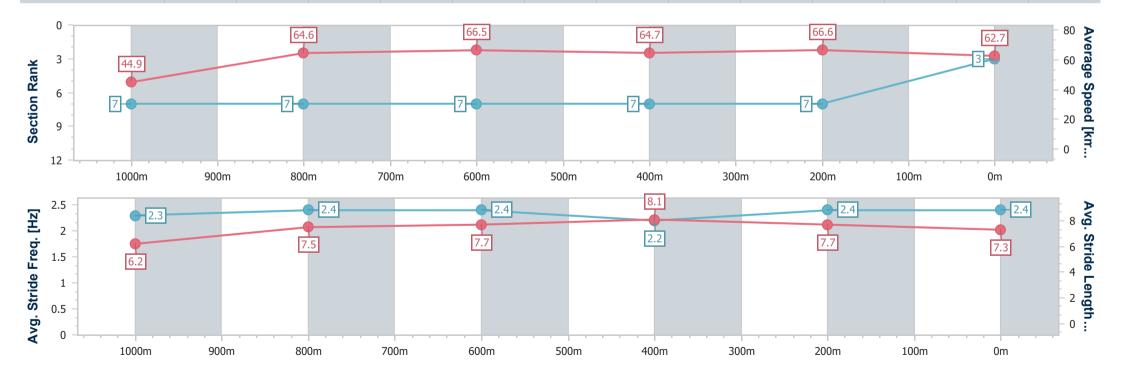

Race 4: CASCADE BENCHMARK 62 Handicap - 1110m

24 January 2024 - 15:59

Track Rating: Good 4, Weather: Fine, Rail Position: +9.5m Entire

| Section                | Overall                  | 1000m                    | 800m                     | 600m                     | 400m                     | 200m                     |
|------------------------|--------------------------|--------------------------|--------------------------|--------------------------|--------------------------|--------------------------|
| Section Times          | 1:04.32 [3]<br>(0:08.87) | 0:55.45 [7]<br>(0:11.18) | 0:44.27 [7]<br>(0:10.86) | 0:33.41 [7]<br>(0:11.12) | 0:22.29 [7]<br>(0:10.83) | 0:11.46 [7]<br>(0:11.46) |
| Average Speed [km/h]   | 44.9                     | 64.6                     | 66.5                     | 64.7                     | 66.6                     | 62.7                     |
| Top Speed [km/h]       | 63.6                     | 66.3                     | 68.6                     | 66.4                     | 68.6                     | 65.1                     |
| Avg. Dist. to Rail [m] | 5.8                      | 0.6                      | 0.6                      | 0.9                      | 1.4                      | 5.3                      |
| Avg. Stride Freq. [Hz] | 2.3                      | 2.4                      | 2.4                      | 2.2                      | 2.4                      | 2.4                      |
| Avg. Stride Length [m] | 6.2                      | 7.5                      | 7.7                      | 8.1                      | 7.7                      | 7.3                      |