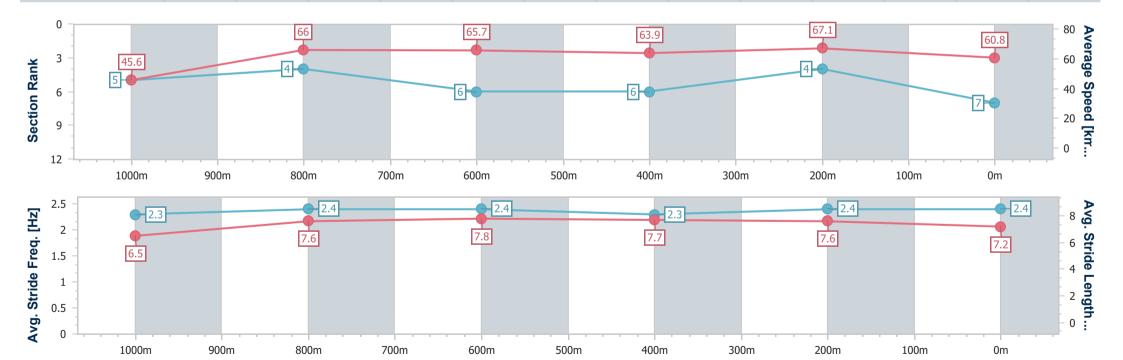

Race 4: CASCADE BENCHMARK 62 Handicap - 1110m

24 January 2024 - 15:59

Track Rating: Good 4, Weather: Fine, Rail Position: +9.5m Entire

| Section                | Overall                  | 1000m                    | 800m                     | 600m                     | 400m                     | 200m                     |
|------------------------|--------------------------|--------------------------|--------------------------|--------------------------|--------------------------|--------------------------|
| Section Times          | 1:04.54 [7]<br>(0:08.67) | 0:55.87 [5]<br>(0:10.95) | 0:44.92 [4]<br>(0:11.04) | 0:33.88 [6]<br>(0:11.31) | 0:22.57 [6]<br>(0:10.71) | 0:11.86 [4]<br>(0:11.86) |
| Average Speed [km/h]   | 45.6                     | 66.0                     | 65.7                     | 63.9                     | 67.1                     | 60.8                     |
| Top Speed [km/h]       | 64.2                     | 69.1                     | 69.1                     | 65.9                     | 68.7                     | 66.9                     |
| Avg. Dist. to Rail [m] | 1.0                      | 0.5                      | 1.8                      | 0.9                      | 0.3                      | 1.7                      |
| Avg. Stride Freq. [Hz] | 2.3                      | 2.4                      | 2.4                      | 2.3                      | 2.4                      | 2.4                      |
| Avg. Stride Length [m] | 6.5                      | 7.6                      | 7.8                      | 7.7                      | 7.6                      | 7.2                      |