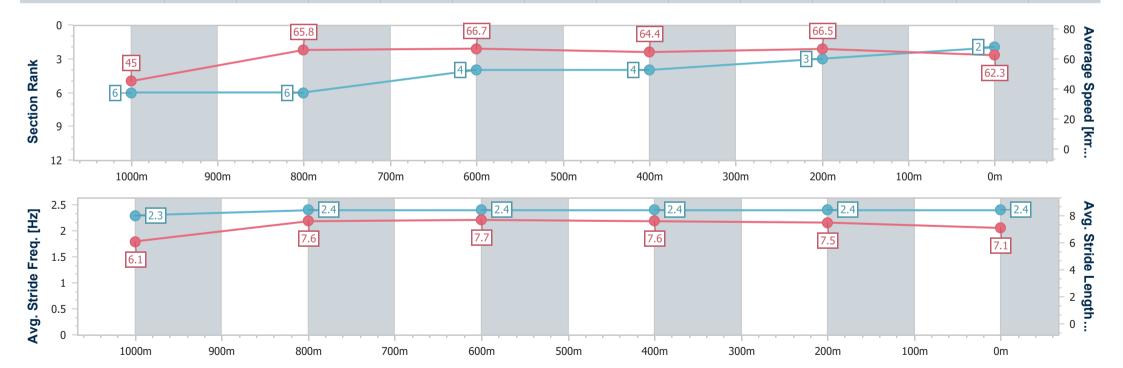

### Doomben QLD Professional

Race 4: CASCADE BENCHMARK 62 Handicap - 1110m

24 January 2024 - 15:59

Track Rating: Good 4, Weather: Fine, Rail Position: +9.5m Entire

| Section                | Overall                  | 1000m                    | 800m                     | 600m                     | 400m                     | 200m                     |
|------------------------|--------------------------|--------------------------|--------------------------|--------------------------|--------------------------|--------------------------|
| Section Times          | 1:04.16 [2]<br>(0:08.82) | 0:55.34 [6]<br>(0:10.93) | 0:44.41 [6]<br>(0:10.81) | 0:33.60 [4]<br>(0:11.19) | 0:22.41 [4]<br>(0:10.85) | 0:11.56 [3]<br>(0:11.56) |
| Average Speed [km/h]   | 45.0                     | 65.8                     | 66.7                     | 64.4                     | 66.5                     | 62.3                     |
| Top Speed [km/h]       | 65.1                     | 67.8                     | 67.9                     | 65.9                     | 67.8                     | 65.7                     |
| Avg. Dist. to Rail [m] | 3.5                      | 0.5                      | 0.3                      | 0.4                      | 1.3                      | 0.8                      |
| Avg. Stride Freq. [Hz] | 2.3                      | 2.4                      | 2.4                      | 2.4                      | 2.4                      | 2.4                      |
| Avg. Stride Length [m] | 6.1                      | 7.6                      | 7.7                      | 7.6                      | 7.5                      | 7.1                      |