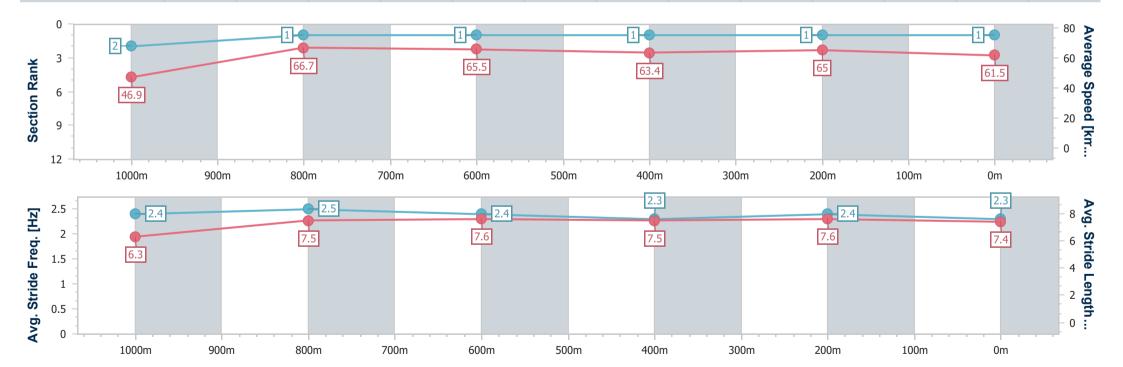

Race 4: CASCADE BENCHMARK 62 Handicap - 1110m

24 January 2024 - 15:59

Track Rating: Good 4, Weather: Fine, Rail Position: +9.5m Entire

| Section                | Overall                  | 1000m                    | 800m                     | 600m                     | 400m                     | 200m                     |  |  |  |
|------------------------|--------------------------|--------------------------|--------------------------|--------------------------|--------------------------|--------------------------|--|--|--|
| Section Times          | 1:04.09 [1]<br>(0:08.42) | 0:55.67 [2]<br>(0:10.79) | 0:44.88 [1]<br>(0:10.95) | 0:33.93 [1]<br>(0:11.21) | 0:22.72 [1]<br>(0:11.03) | 0:11.69 [1]<br>(0:11.69) |  |  |  |
| Average Speed [km/h]   | 46.9                     | 66.7                     | 65.5                     | 63.4                     | 65.0                     | 61.5                     |  |  |  |
| Top Speed [km/h]       | 65.0                     | 67.9                     | 66.9                     | 65.2                     | 66.6                     | 64.3                     |  |  |  |
| Avg. Dist. to Rail [m] | 0.5                      | 0.3                      | 0.6                      | 2.2                      | 2.3                      | 0.6                      |  |  |  |
| Avg. Stride Freq. [Hz] | 2.4                      | 2.5                      | 2.4                      | 2.3                      | 2.4                      | 2.3                      |  |  |  |
| Avg. Stride Length [m] | 6.3                      | 7.5                      | 7.6                      | 7.5                      | 7.6                      | 7.4                      |  |  |  |