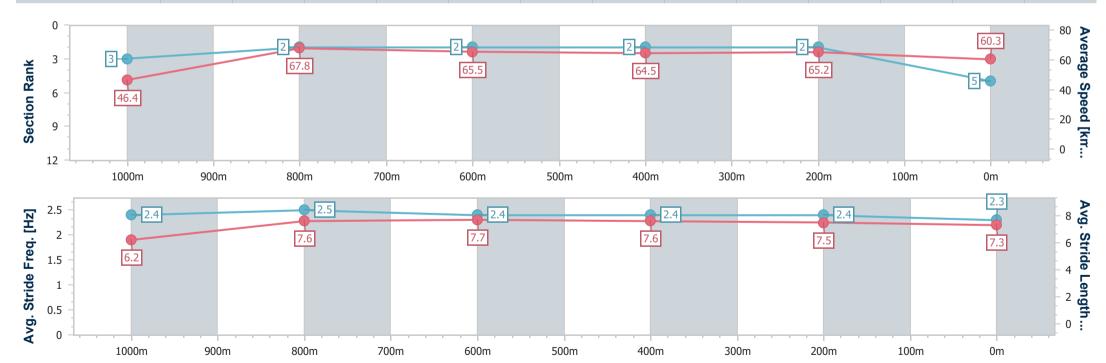

### Doomben QLD Professional

Race 4: CASCADE BENCHMARK 62 Handicap - 1110m

24 January 2024 - 15:59

Track Rating: Good 4, Weather: Fine, Rail Position: +9.5m Entire

| Section                | Overall                  | 1000m                    | 800m                     | 600m                     | 400m                     | 200m                     |
|------------------------|--------------------------|--------------------------|--------------------------|--------------------------|--------------------------|--------------------------|
| Section Times          | 1:04.48 [5]<br>(0:08.53) | 0:55.95 [3]<br>(0:10.72) | 0:45.23 [2]<br>(0:11.02) | 0:34.21 [2]<br>(0:11.23) | 0:22.98 [2]<br>(0:11.02) | 0:11.96 [2]<br>(0:11.96) |
| Average Speed [km/h]   | 46.4                     | 67.8                     | 65.5                     | 64.5                     | 65.2                     | 60.3                     |
| Top Speed [km/h]       | 65.8                     | 68.9                     | 67.2                     | 65.4                     | 66.1                     | 64.8                     |
| Avg. Dist. to Rail [m] | 3.2                      | 2.4                      | 1.1                      | 0.7                      | 0.6                      | 2.0                      |
| Avg. Stride Freq. [Hz] | 2.4                      | 2.5                      | 2.4                      | 2.4                      | 2.4                      | 2.3                      |
| Avg. Stride Length [m] | 6.2                      | 7.6                      | 7.7                      | 7.6                      | 7.5                      | 7.3                      |