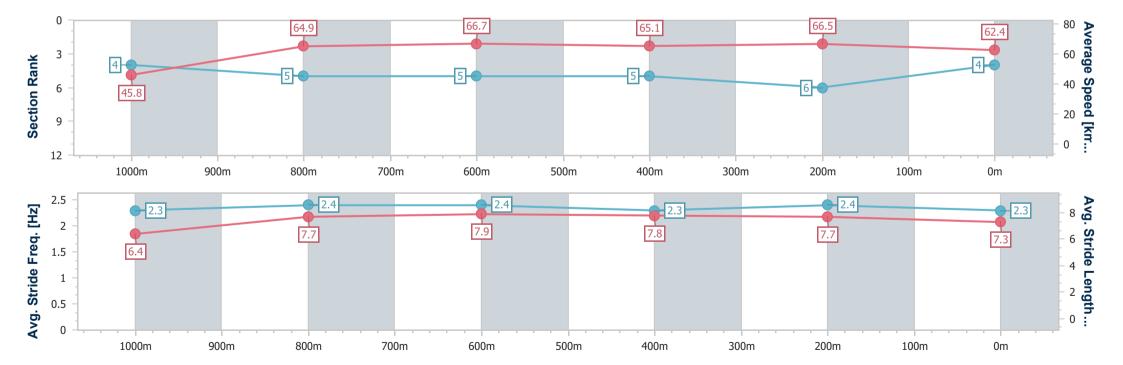

Race 4: CASCADE BENCHMARK 62 Handicap - 1110m

24 January 2024 - 15:59

Track Rating: Good 4, Weather: Fine, Rail Position: +9.5m Entire

| Section                | Overall                  | 1000m                    | 800m                     | 600m                     | 400m                     | 200m                     |  |  |  |
|------------------------|--------------------------|--------------------------|--------------------------|--------------------------|--------------------------|--------------------------|--|--|--|
| Section Times          | 1:04.34 [4]<br>(0:08.65) | 0:55.69 [4]<br>(0:11.09) | 0:44.60 [5]<br>(0:10.92) | 0:33.68 [5]<br>(0:11.27) | 0:22.41 [5]<br>(0:10.84) | 0:11.57 [6]<br>(0:11.57) |  |  |  |
| Average Speed [km/h]   | 45.8                     | 64.9                     | 66.7                     | 65.1                     | 66.5                     | 62.4                     |  |  |  |
| Top Speed [km/h]       | 62.4                     | 68.0                     | 68.2                     | 66.6                     | 67.7                     | 65.6                     |  |  |  |
| Avg. Dist. to Rail [m] | 5.0                      | 0.5                      | 2.0                      | 3.1                      | 4.0                      | 7.2                      |  |  |  |
| Avg. Stride Freq. [Hz] | 2.3                      | 2.4                      | 2.4                      | 2.3                      | 2.4                      | 2.3                      |  |  |  |
| Avg. Stride Length [m] | 6.4                      | 7.7                      | 7.9                      | 7.8                      | 7.7                      | 7.3                      |  |  |  |