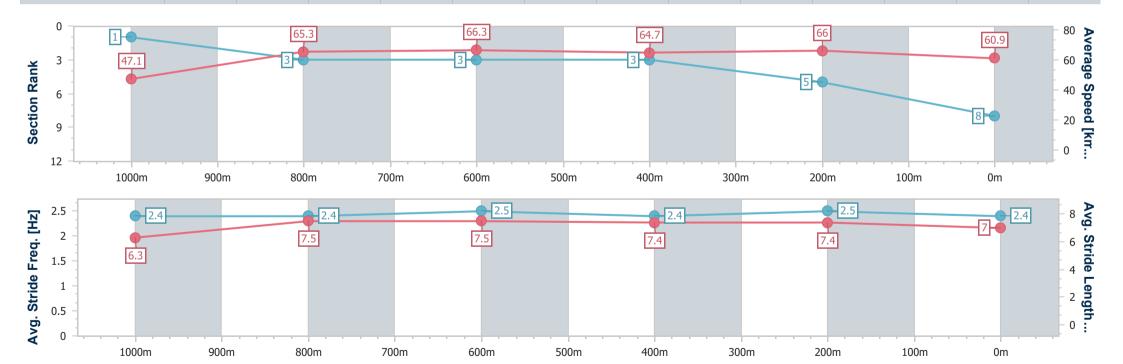

### Doomben QLD Professional

Race 4: CASCADE BENCHMARK 62 Handicap - 1110m

24 January 2024 - 15:59

Track Rating: Good 4, Weather: Fine, Rail Position: +9.5m Entire

| Section                | Overall                  | 1000m                    | 800m                     | 600m                     | 400m                     | 200m                     |
|------------------------|--------------------------|--------------------------|--------------------------|--------------------------|--------------------------|--------------------------|
| Section Times          | 1:04.16 [2]<br>(0:08.82) | 0:55.34 [6]<br>(0:10.93) | 0:44.41 [6]<br>(0:10.81) | 0:33.60 [4]<br>(0:11.19) | 0:22.41 [4]<br>(0:10.85) | 0:11.56 [3]<br>(0:11.56) |
| Average Speed [km/h]   | 45.0                     | 65.8                     | 66.7                     | 64.4                     | 66.5                     | 62.3                     |
| Top Speed [km/h]       | 65.1                     | 67.8                     | 67.9                     | 65.9                     | 67.8                     | 65.7                     |
| Avg. Dist. to Rail [m] | 3.5                      | 0.5                      | 0.3                      | 0.4                      | 1.3                      | 0.8                      |
| Avg. Stride Freq. [Hz] | 2.3                      | 2.4                      | 2.4                      | 2.4                      | 2.4                      | 2.4                      |
| Avg. Stride Length [m] | 6.1                      | 7.6                      | 7.7                      | 7.6                      | 7.5                      | 7.1                      |