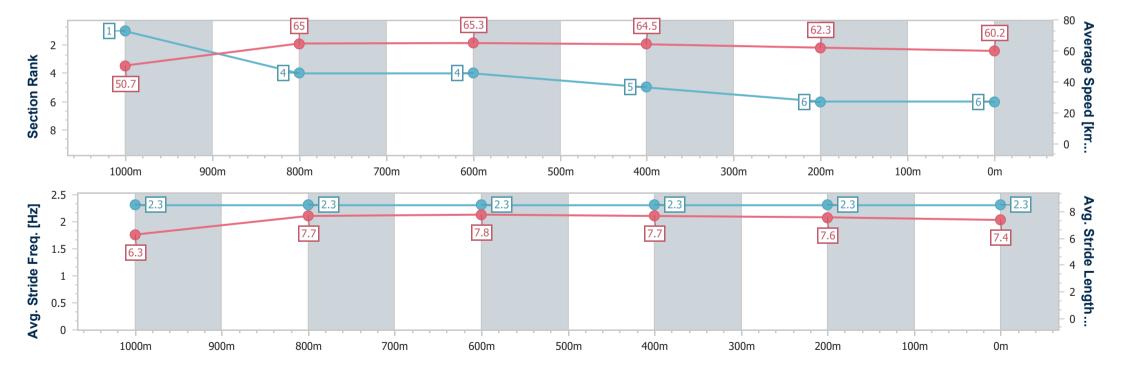

Report Created: Sat 27 January 2024 14:54 GMT+10

[] Ranking at each section and finish

-:--- No data available at this section

| Horse/Jockey Name              | Kozani         |
|--------------------------------|----------------|
| Final Rank                     | 6              |
| Fastest Section Time (Section) | 0:11.04 (800m) |
| Top Speed [km/h] (Section)     | 65.9 (Overall) |
| Race State                     | Finished       |

### **Ipswich QLD Professional**

Race 2: IEEC.COM.AU Class 2 Handicap - 1200m

27 January 2024 - 14:14

Track Rating: Good 4, Weather: Fine, Rail Position: True

| Section                | Overall                  | 1000m                    | 800m                     | 600m                     | 400m                     | 200m                     |
|------------------------|--------------------------|--------------------------|--------------------------|--------------------------|--------------------------|--------------------------|
| Section Times          | 1:10.98 [6]<br>(0:14.21) | 0:56.77 [1]<br>(0:11.10) | 0:45.67 [4]<br>(0:11.04) | 0:34.63 [4]<br>(0:11.13) | 0:23.50 [5]<br>(0:11.57) | 0:11.93 [6]<br>(0:11.93) |
| Average Speed [km/h]   | 50.7                     | 65.0                     | 65.3                     | 64.5                     | 62.3                     | 60.2                     |
| Top Speed [km/h]       | 65.9                     | 65.9                     | 65.4                     | 65.0                     | 63.5                     | 62.2                     |
| Avg. Dist. to Rail [m] | 4.3                      | 1.0                      | 0.2                      | 0.4                      | 0.9                      | 2.4                      |
| Avg. Stride Freq. [Hz] | 2.3                      | 2.3                      | 2.3                      | 2.3                      | 2.3                      | 2.3                      |
| Avg. Stride Length [m] | 6.3                      | 7.7                      | 7.8                      | 7.7                      | 7.6                      | 7.4                      |