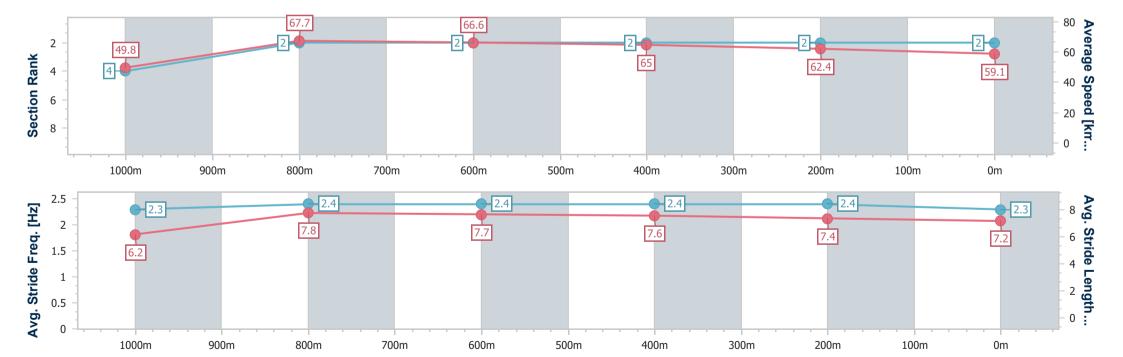

### **Ipswich QLD Professional**

Race 2: IEEC.COM.AU Class 2 Handicap - 1200m

27 January 2024 - 14:14

Track Rating: Good 4, Weather: Fine, Rail Position: True

| Section                | Overall                  | 1000m                    | 800m                     | 600m                     | 400m                     | 200m                     |  |  |  |
|------------------------|--------------------------|--------------------------|--------------------------|--------------------------|--------------------------|--------------------------|--|--|--|
| Section Times          | 1:10.63 [2]<br>(0:14.44) | 0:56.19 [4]<br>(0:10.72) | 0:45.47 [2]<br>(0:10.79) | 0:34.68 [2]<br>(0:11.05) | 0:23.63 [2]<br>(0:11.46) | 0:12.17 [2]<br>(0:12.17) |  |  |  |
| Average Speed [km/h]   | 49.8                     | 67.7                     | 66.6                     | 65.0                     | 62.4                     | 59.1                     |  |  |  |
| Top Speed [km/h]       | 67.3                     | 68.3                     | 66.9                     | 65.7                     | 64.0                     | 61.2                     |  |  |  |
| Avg. Dist. to Rail [m] | 7.1                      | 3.1                      | 0.5                      | 1.0                      | 1.1                      | 1.7                      |  |  |  |
| Avg. Stride Freq. [Hz] | 2.3                      | 2.4                      | 2.4                      | 2.4                      | 2.4                      | 2.3                      |  |  |  |
| Avg. Stride Length [m] | 6.2                      | 7.8                      | 7.7                      | 7.6                      | 7.4                      | 7.2                      |  |  |  |