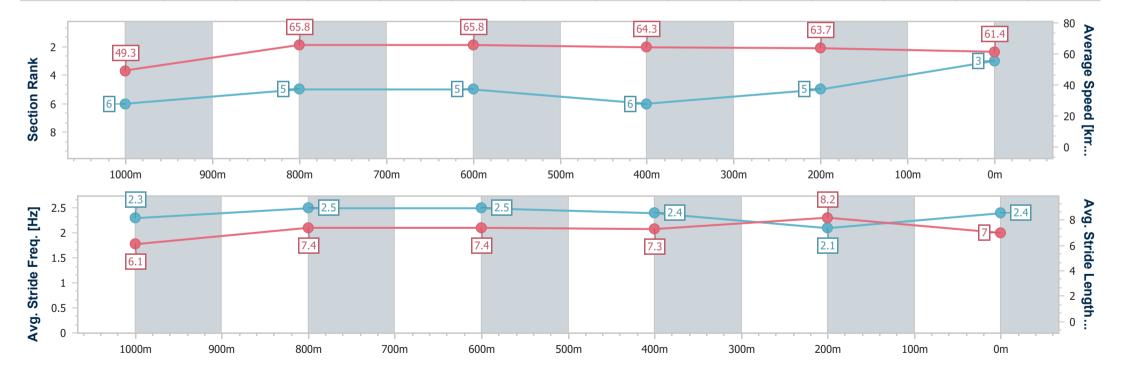

# Horse/Jockey Name Jukebox Glow Final Rank 3 Fastest Section Time (Section) Top Speed [km/h] (Section) 66.6 (1000m) Race State Finished

### **Ipswich QLD Professional**

Race 2: IEEC.COM.AU Class 2 Handicap - 1200m

27 January 2024 - 14:14

Track Rating: Good 4, Weather: Fine, Rail Position: True

| Section                | Overall                  | 1000m                    | 800m                     | 600m                     | 400m                     | 200m                     |
|------------------------|--------------------------|--------------------------|--------------------------|--------------------------|--------------------------|--------------------------|
| Section Times          | 1:10.66 [3]<br>(0:14.59) | 0:56.07 [6]<br>(0:10.90) | 0:45.17 [5]<br>(0:11.00) | 0:34.17 [5]<br>(0:11.17) | 0:23.00 [6]<br>(0:11.31) | 0:11.69 [5]<br>(0:11.69) |
| Average Speed [km/h]   | 49.3                     | 65.8                     | 65.8                     | 64.3                     | 63.7                     | 61.4                     |
| Top Speed [km/h]       | 65.1                     | 66.6                     | 66.3                     | 65.3                     | 64.6                     | 63.6                     |
| Avg. Dist. to Rail [m] | 6.0                      | 1.2                      | 0.6                      | 1.1                      | 1.0                      | 2.1                      |
| Avg. Stride Freq. [Hz] | 2.3                      | 2.5                      | 2.5                      | 2.4                      | 2.1                      | 2.4                      |
| Avg. Stride Length [m] | 6.1                      | 7.4                      | 7.4                      | 7.3                      | 8.2                      | 7.0                      |