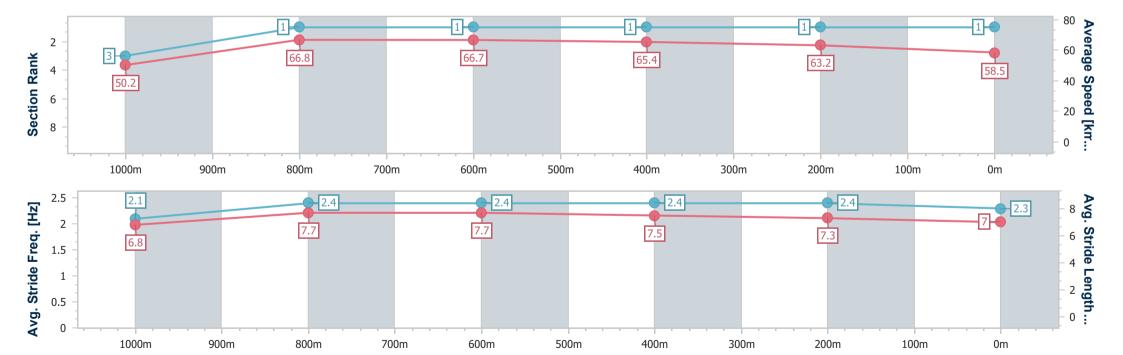

### **Ipswich QLD Professional**

Race 2: IEEC.COM.AU Class 2 Handicap - 1200m

27 January 2024 - 14:14

Track Rating: Good 4, Weather: Fine, Rail Position: True

| Section                | Overall                  | 1000m                    | 800m                     | 600m                     | 400m                     | 200m                     |
|------------------------|--------------------------|--------------------------|--------------------------|--------------------------|--------------------------|--------------------------|
| Section Times          | 1:10.43 [1]<br>(0:14.31) | 0:56.12 [3]<br>(0:10.83) | 0:45.29 [1]<br>(0:10.75) | 0:34.54 [1]<br>(0:10.88) | 0:23.66 [1]<br>(0:11.30) | 0:12.36 [1]<br>(0:12.36) |
| Average Speed [km/h]   | 50.2                     | 66.8                     | 66.7                     | 65.4                     | 63.2                     | 58.5                     |
| Top Speed [km/h]       | 65.3                     | 67.6                     | 67.4                     | 67.0                     | 65.0                     | 62.2                     |
| Avg. Dist. to Rail [m] | 5.8                      | 2.4                      | 1.0                      | 1.8                      | 1.1                      | 0.7                      |
| Avg. Stride Freq. [Hz] | 2.1                      | 2.4                      | 2.4                      | 2.4                      | 2.4                      | 2.3                      |
| Avg. Stride Length [m] | 6.8                      | 7.7                      | 7.7                      | 7.5                      | 7.3                      | 7.0                      |