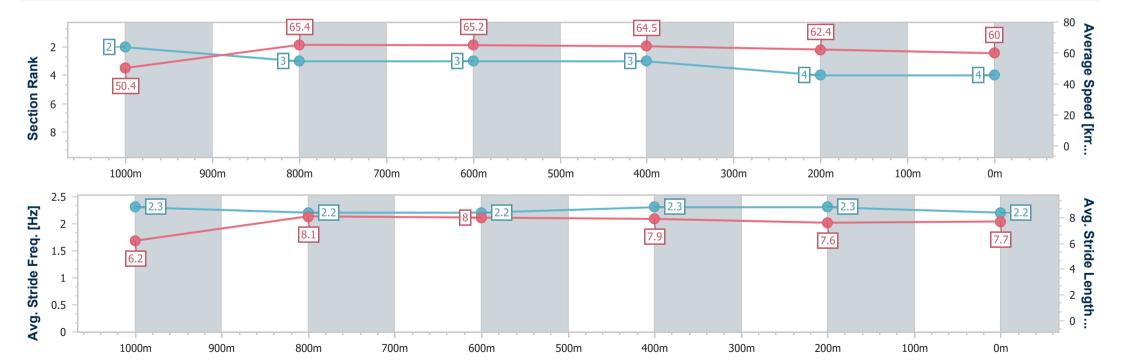

## Horse/Jockey Name Martedi Final Rank 4 Fastest Section Time (Section) 0:11.03 (1000m) Top Speed [km/h] (Section) 65.6 (1000m) Race State Finished

### **Ipswich QLD Professional**

Race 2: IEEC.COM.AU Class 2 Handicap - 1200m

27 January 2024 - 14:14

Track Rating: Good 4, Weather: Fine, Rail Position: True

| Section                | Overall                  | 1000m                    | 800m                     | 600m                     | 400m                     | 200m                     |
|------------------------|--------------------------|--------------------------|--------------------------|--------------------------|--------------------------|--------------------------|
| Section Times          | 1:10.92 [4]<br>(0:14.27) | 0:56.65 [2]<br>(0:11.03) | 0:45.62 [3]<br>(0:11.04) | 0:34.58 [3]<br>(0:11.08) | 0:23.50 [3]<br>(0:11.49) | 0:12.01 [4]<br>(0:12.01) |
| Average Speed [km/h]   | 50.4                     | 65.4                     | 65.2                     | 64.5                     | 62.4                     | 60.0                     |
| Top Speed [km/h]       | 65.0                     | 65.6                     | 65.1                     | 64.8                     | 63.8                     | 61.6                     |
| Avg. Dist. to Rail [m] | 2.6                      | 0.5                      | 0.5                      | 0.9                      | 0.5                      | 0.5                      |
| Avg. Stride Freq. [Hz] | 2.3                      | 2.2                      | 2.2                      | 2.3                      | 2.3                      | 2.2                      |
| Avg. Stride Length [m] | 6.2                      | 8.1                      | 8.0                      | 7.9                      | 7.6                      | 7.7                      |