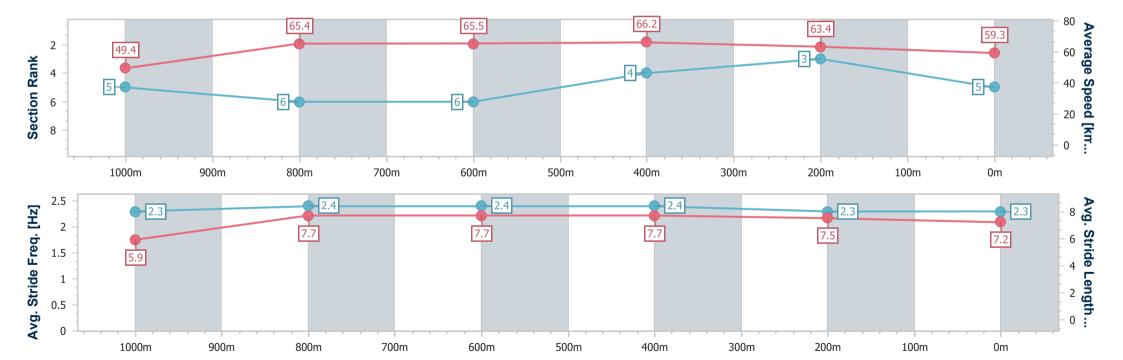

### Horse/Jockey Name Kalumburu Final Rank 5 Fastest Section Time (Section) Top Speed [km/h] (Section) 66.5 (600m)

Finished

### **Ipswich QLD Professional**

Race 2: IEEC.COM.AU Class 2 Handicap - 1200m

27 January 2024 - 14:14

Track Rating: Good 4, Weather: Fine, Rail Position: True

| Section                | Overall                  | 1000m                    | 800m                     | 600m                     | 400m                     | 200m                     |
|------------------------|--------------------------|--------------------------|--------------------------|--------------------------|--------------------------|--------------------------|
| Section Times          | 1:10.97 [5]<br>(0:14.57) | 0:56.40 [5]<br>(0:11.09) | 0:45.31 [6]<br>(0:10.99) | 0:34.32 [6]<br>(0:10.83) | 0:23.49 [4]<br>(0:11.37) | 0:12.12 [3]<br>(0:12.12) |
| Average Speed [km/h]   | 49.4                     | 65.4                     | 65.5                     | 66.2                     | 63.4                     | 59.3                     |
| Top Speed [km/h]       | 66.3                     | 66.5                     | 65.8                     | 66.5                     | 65.4                     | 61.9                     |
| Avg. Dist. to Rail [m] | 7.2                      | 2.5                      | 0.5                      | 0.6                      | 1.3                      | 3.2                      |
| Avg. Stride Freq. [Hz] | 2.3                      | 2.4                      | 2.4                      | 2.4                      | 2.3                      | 2.3                      |
| Avg. Stride Length [m] | 5.9                      | 7.7                      | 7.7                      | 7.7                      | 7.5                      | 7.2                      |