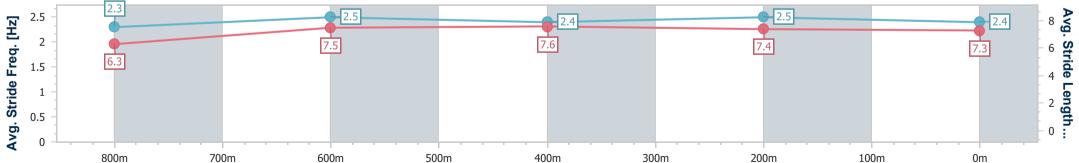

## Sunshine Coast QLD Professional

Race 3: COASTLINE BMW iX2 Class 3 Plate - 1000m 27 January 2024 - 13:23

Track Rating: Soft 5, Weather: Fine, Rail Position: +3m Entire

| Section                | Overall                  | 800m                     | 600m                     | 400m                     | 200m                     |  |  |  |  |
|------------------------|--------------------------|--------------------------|--------------------------|--------------------------|--------------------------|--|--|--|--|
| Section Times          | 0:57.81 [4]<br>(0:13.25) | 0:44.56 [2]<br>(0:10.97) | 0:33.59 [2]<br>(0:11.10) | 0:22.49 [1]<br>(0:10.88) | 0:11.61 [1]<br>(0:11.61) |  |  |  |  |
| Average Speed [km/h]   | 54.5                     | 66.0                     | 66.0                     | 66.3                     | 62.1                     |  |  |  |  |
| Top Speed [km/h]       | 67.2                     | 67.2                     | 66.5                     | 66.9                     | 64.9                     |  |  |  |  |
| Avg. Dist. to Rail [m] | 2.8                      | 2.8                      | 2.6                      | 5.5                      | 6.0                      |  |  |  |  |
| Avg. Stride Freq. [Hz] | 2.3                      | 2.5                      | 2.4                      | 2.5                      | 2.4                      |  |  |  |  |
| Avg. Stride Length [m] | 6.3                      | 7.5                      | 7.6                      | 7.4                      | 7.3                      |  |  |  |  |