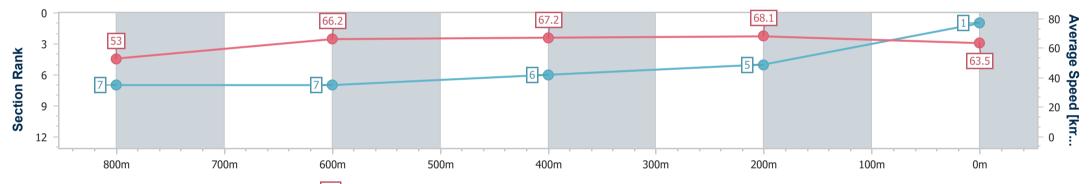

Race 3: COASTLINE BMW iX2 Class 3 Plate - 1000m 27 January 2024 - 13:23

Page 2/10

data processed by

Track Rating: Soft 5, Weather: Fine, Rail Position: +3m Entire

| Section                | Overall                  | 800m                     | 600m                     | 400m                     | 200m                     |
|------------------------|--------------------------|--------------------------|--------------------------|--------------------------|--------------------------|
| Section Times          | 0:57.60 [1]<br>(0:13.59) | 0:44.01 [7]<br>(0:11.06) | 0:32.95 [7]<br>(0:11.01) | 0:21.94 [6]<br>(0:10.59) | 0:11.35 [5]<br>(0:11.35) |
| Average Speed [km/h]   | 53.0                     | 66.2                     | 67.2                     | 68.1                     | 63.5                     |
| Top Speed [km/h]       | 66.4                     | 67.8                     | 68.6                     | 69.9                     | 67.2                     |
| Avg. Dist. to Rail [m] | 8.2                      | 4.5                      | 4.9                      | 10.4                     | 12.9                     |
| Avg. Stride Freq. [Hz] | 2.3                      | 2.4                      | 2.5                      | 2.6                      | 2.5                      |
| Avg. Stride Length [m] | 6.2                      | 7.6                      | 7.6                      | 7.4                      | 7.1                      |