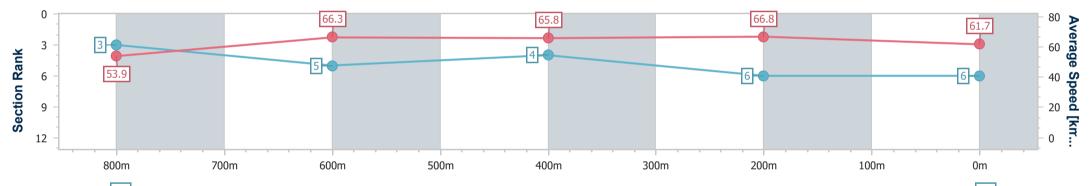

Race 3: COASTLINE BMW iX2 Class 3 Plate - 1000m 27 January 2024 - 13:23

Track Rating: Soft 5, Weather: Fine, Rail Position: +3m Entire

| Section                | Overall                  | 800m                     | 600m                     | 400m                     | 200m                     |
|------------------------|--------------------------|--------------------------|--------------------------|--------------------------|--------------------------|
| Section Times          | 0:58.03 [6]<br>(0:13.39) | 0:44.64 [3]<br>(0:10.99) | 0:33.65 [5]<br>(0:11.19) | 0:22.46 [4]<br>(0:10.77) | 0:11.69 [6]<br>(0:11.69) |
| Average Speed [km/h]   | 53.9                     | 66.3                     | 65.8                     | 66.8                     | 61.7                     |
| Top Speed [km/h]       | 66.4                     | 67.5                     | 66.8                     | 67.4                     | 65.5                     |
| Avg. Dist. to Rail [m] | 4.4                      | 2.9                      | 4.0                      | 6.7                      | 8.4                      |
| Avg. Stride Freq. [Hz] | 2.3                      | 2.5                      | 2.4                      | 2.5                      | 2.3                      |
| Avg. Stride Length [m] | 6.3                      | 7.5                      | 7.4                      | 7.5                      | 7.3                      |