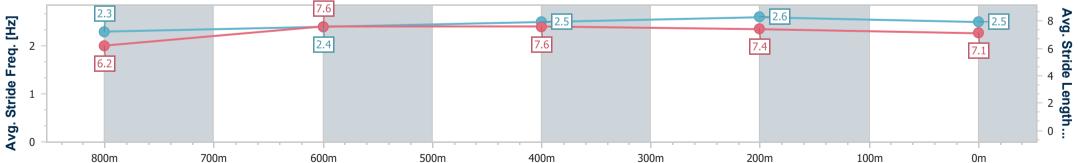

Race 3: COASTLINE BMW iX2 Class 3 Plate - 1000m 27 January 2024 - 13:23

Page 2/10

data processed by

Track Rating: Soft 5, Weather: Fine, Rail Position: +3m Entire

| Section                | Overall                  | 800m                     | 600m                     | 400m                     | 200m                     |
|------------------------|--------------------------|--------------------------|--------------------------|--------------------------|--------------------------|
| Section Times          | 0:57.60 [1]<br>(0:13.59) | 0:44.01 [7]<br>(0:11.06) | 0:32.95 [7]<br>(0:11.01) | 0:21.94 [6]<br>(0:10.59) | 0:11.35 [5]<br>(0:11.35) |
| Average Speed [km/h]   | 53.0                     | 66.2                     | 67.2                     | 68.1                     | 63.5                     |
| Top Speed [km/h]       | 66.4                     | 67.8                     | 68.6                     | 69.9                     | 67.2                     |
| Avg. Dist. to Rail [m] | 8.2                      | 4.5                      | 4.9                      | 10.4                     | 12.9                     |
| Avg. Stride Freq. [Hz] | 2.3                      | 2.4                      | 2.5                      | 2.6                      | 2.5                      |
| Avg. Stride Length [m] | 6.2                      | 7.6                      | 7.6                      | 7.4                      | 7.1                      |