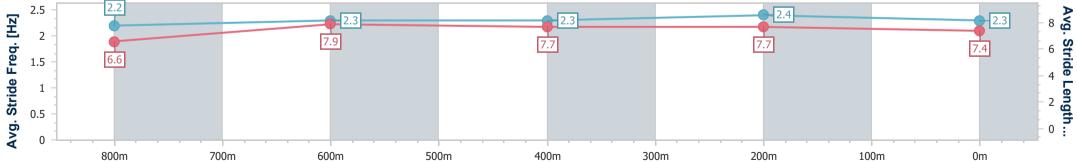

Race 3: COASTLINE BMW iX2 Class 3 Plate - 1000m 27 January 2024 - 13:23

Track Rating: Soft 5, Weather: Fine, Rail Position: +3m Entire

| Section                | Overall                  | 800m                     | 600m                     | 400m                     | 200m                     |  |  |  |  |
|------------------------|--------------------------|--------------------------|--------------------------|--------------------------|--------------------------|--|--|--|--|
| Section Times          | 0:58.20 [8]<br>(0:13.54) | 0:44.66 [6]<br>(0:10.99) | 0:33.67 [6]<br>(0:11.34) | 0:22.33 [7]<br>(0:10.82) | 0:11.51 [7]<br>(0:11.51) |  |  |  |  |
| Average Speed [km/h]   | 53.3                     | 66.4                     | 64.9                     | 66.7                     | 62.6                     |  |  |  |  |
| Top Speed [km/h]       | 66.1                     | 67.2                     | 66.8                     | 67.3                     | 65.2                     |  |  |  |  |
| Avg. Dist. to Rail [m] | 5.7                      | 3.4                      | 4.2                      | 7.9                      | 10.5                     |  |  |  |  |
| Avg. Stride Freq. [Hz] | 2.2                      | 2.3                      | 2.3                      | 2.4                      | 2.3                      |  |  |  |  |
| Avg. Stride Length [m] | 6.6                      | 7.9                      | 7.7                      | 7.7                      | 7.4                      |  |  |  |  |