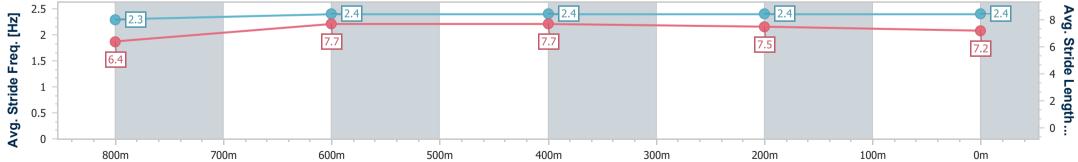

Race 3: COASTLINE BMW iX2 Class 3 Plate - 1000m 27 January 2024 - 13:23

Page 4/10

data processed by

Track Rating: Soft 5, Weather: Fine, Rail Position: +3m Entire

| Section                | Overall                  | 800m                     | 600m                     | 400m                     | 200m                     |
|------------------------|--------------------------|--------------------------|--------------------------|--------------------------|--------------------------|
| Section Times          | 0:57.72 [3]<br>(0:13.19) | 0:44.53 [1]<br>(0:10.89) | 0:33.64 [1]<br>(0:11.26) | 0:22.38 [2]<br>(0:10.87) | 0:11.51 [2]<br>(0:11.51) |
| Average Speed [km/h]   | 54.6                     | 66.8                     | 66.0                     | 66.2                     | 62.6                     |
| Top Speed [km/h]       | 67.4                     | 68.1                     | 67.9                     | 67.8                     | 64.7                     |
| Avg. Dist. to Rail [m] | 4.8                      | 2.8                      | 5.3                      | 7.9                      | 8.0                      |
| Avg. Stride Freq. [Hz] | 2.3                      | 2.4                      | 2.4                      | 2.4                      | 2.4                      |
| Avg. Stride Length [m] | 6.4                      | 7.7                      | 7.7                      | 7.5                      | 7.2                      |