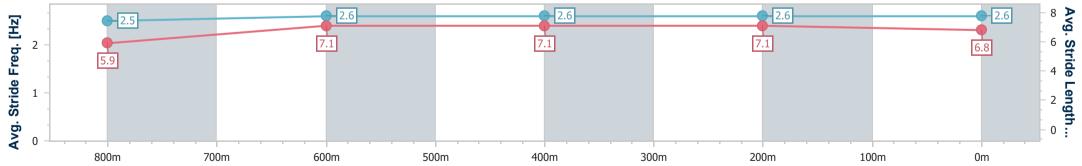

Race 3: COASTLINE BMW iX2 Class 3 Plate - 1000m 27 January 2024 - 13:23

Page 3/10

data processed by

Track Rating: Soft 5, Weather: Fine, Rail Position: +3m Entire

| Section                | Overall                  | 800m                     | 600m                     | 400m                     | 200m                     |
|------------------------|--------------------------|--------------------------|--------------------------|--------------------------|--------------------------|
| Section Times          | 0:57.63 [2]<br>(0:13.42) | 0:44.21 [4]<br>(0:10.88) | 0:33.33 [4]<br>(0:11.21) | 0:22.12 [3]<br>(0:10.73) | 0:11.39 [4]<br>(0:11.39) |
| Average Speed [km/h]   | 53.6                     | 67.6                     | 66.6                     | 67.4                     | 63.0                     |
| Top Speed [km/h]       | 67.3                     | 68.8                     | 67.6                     | 68.0                     | 66.1                     |
| Avg. Dist. to Rail [m] | 5.6                      | 4.5                      | 6.7                      | 11.0                     | 12.2                     |
| Avg. Stride Freq. [Hz] | 2.5                      | 2.6                      | 2.6                      | 2.6                      | 2.6                      |
| Avg. Stride Length [m] | 5.9                      | 7.1                      | 7.1                      | 7.1                      | 6.8                      |