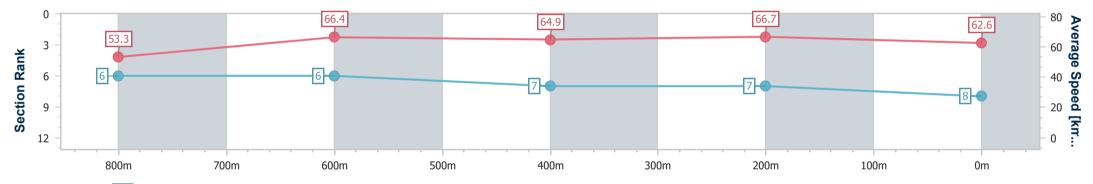

Race 3: COASTLINE BMW iX2 Class 3 Plate - 1000m 27 January 2024 - 13:23

Track Rating: Soft 5, Weather: Fine, Rail Position: +3m Entire

| Section                | Overall                  | 800m                     | 600m                     | 400m                     | 200m                     |  |  |  |  |
|------------------------|--------------------------|--------------------------|--------------------------|--------------------------|--------------------------|--|--|--|--|
| Section Times          | 0:58.20 [8]<br>(0:13.54) | 0:44.66 [6]<br>(0:10.99) | 0:33.67 [6]<br>(0:11.34) | 0:22.33 [7]<br>(0:10.82) | 0:11.51 [7]<br>(0:11.51) |  |  |  |  |
| Average Speed [km/h]   | 53.3                     | 66.4                     | 64.9                     | 66.7                     | 62.6                     |  |  |  |  |
| Top Speed [km/h]       | 66.1                     | 67.2                     | 66.8                     | 67.3                     | 65.2                     |  |  |  |  |
| Avg. Dist. to Rail [m] | 5.7                      | 3.4                      | 4.2                      | 7.9                      | 10.5                     |  |  |  |  |
| Avg. Stride Freq. [Hz] | 2.2                      | 2.3                      | 2.3                      | 2.4                      | 2.3                      |  |  |  |  |
| Avg. Stride Length [m] | 6.6                      | 7.9                      | 7.7                      | 7.7                      | 7.4                      |  |  |  |  |