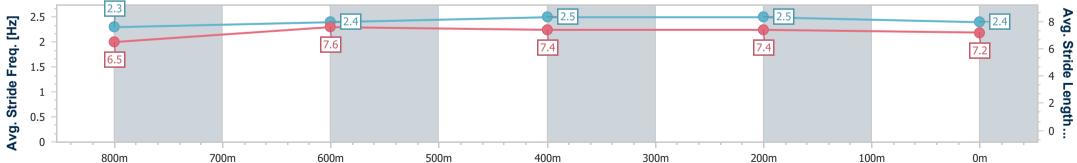

# Sunshine Coast QLD Professional

Race 3: COASTLINE BMW iX2 Class 3 Plate - 1000m

27 January 2024 - 13:23 Track Rating: Soft 5, Weather: Fine, Rail Position: +3m Entire

| Section                | Overall                  | 800m                     | 600m                     | 400m                     | 200m                     |
|------------------------|--------------------------|--------------------------|--------------------------|--------------------------|--------------------------|
| Section Times          | 0:57.96 [5]<br>(0:13.42) | 0:44.54 [5]<br>(0:10.86) | 0:33.68 [3]<br>(0:11.32) | 0:22.36 [5]<br>(0:10.64) | 0:11.72 [3]<br>(0:11.72) |
| Average Speed [km/h]   | 53.7                     | 66.8                     | 65.9                     | 67.7                     | 61.4                     |
| Top Speed [km/h]       | 69.5                     | 69.5                     | 67.6                     | 68.6                     | 65.5                     |
| Avg. Dist. to Rail [m] | 4.0                      | 2.2                      | 6.0                      | 6.9                      | 6.9                      |
| Avg. Stride Freq. [Hz] | 2.3                      | 2.4                      | 2.5                      | 2.5                      | 2.4                      |
| Avg. Stride Length [m] | 6.5                      | 7.6                      | 7.4                      | 7.4                      | 7.2                      |