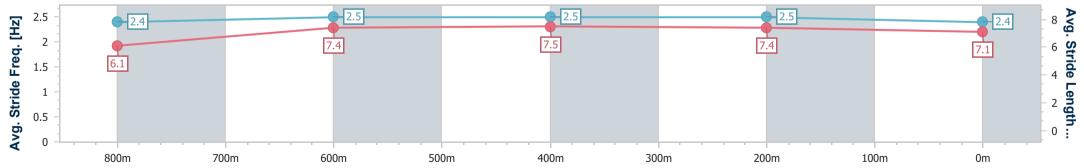

Race 3: COASTLINE BMW iX2 Class 3 Plate - 1000m

27 January 2024 - 13:23 Track Rating: Soft 5, Weather: Fine, Rail Position: +3m Entire

| Section                | Overall                  | 800m                     | 600m                     | 400m                     | 200m                     |
|------------------------|--------------------------|--------------------------|--------------------------|--------------------------|--------------------------|
| Section Times          | 0:58.75 [9]<br>(0:13.78) | 0:44.97 [9]<br>(0:11.03) | 0:33.94 [8]<br>(0:11.10) | 0:22.84 [8]<br>(0:10.92) | 0:11.92 [9]<br>(0:11.92) |
| Average Speed [km/h]   | 52.4                     | 66.3                     | 66.7                     | 65.9                     | 60.4                     |
| Top Speed [km/h]       | 65.0                     | 68.0                     | 67.7                     | 68.2                     | 64.5                     |
| Avg. Dist. to Rail [m] | 10.0                     | 4.2                      | 5.1                      | 7.4                      | 6.0                      |
| Avg. Stride Freq. [Hz] | 2.4                      | 2.5                      | 2.5                      | 2.5                      | 2.4                      |
| Avg. Stride Length [m] | 6.1                      | 7.4                      | 7.5                      | 7.4                      | 7.1                      |