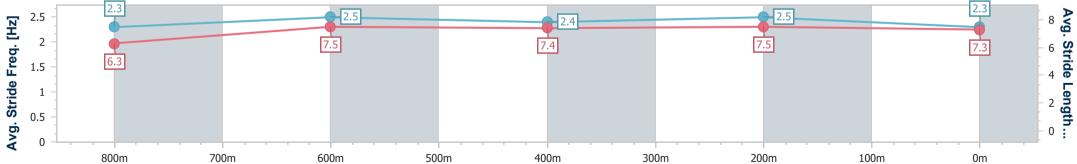

Race 3: COASTLINE BMW iX2 Class 3 Plate - 1000m 27 January 2024 - 13:23

Track Rating: Soft 5, Weather: Fine, Rail Position: +3m Entire

| Section                | Overall                  | 800m                     | 600m                     | 400m                     | 200m                     |
|------------------------|--------------------------|--------------------------|--------------------------|--------------------------|--------------------------|
| Section Times          | 0:58.03 [6]<br>(0:13.39) | 0:44.64 [3]<br>(0:10.99) | 0:33.65 [5]<br>(0:11.19) | 0:22.46 [4]<br>(0:10.77) | 0:11.69 [6]<br>(0:11.69) |
| Average Speed [km/h]   | 53.9                     | 66.3                     | 65.8                     | 66.8                     | 61.7                     |
| Top Speed [km/h]       | 66.4                     | 67.5                     | 66.8                     | 67.4                     | 65.5                     |
| Avg. Dist. to Rail [m] | 4.4                      | 2.9                      | 4.0                      | 6.7                      | 8.4                      |
| Avg. Stride Freq. [Hz] | 2.3                      | 2.5                      | 2.4                      | 2.5                      | 2.3                      |
| Avg. Stride Length [m] | 6.3                      | 7.5                      | 7.4                      | 7.5                      | 7.3                      |