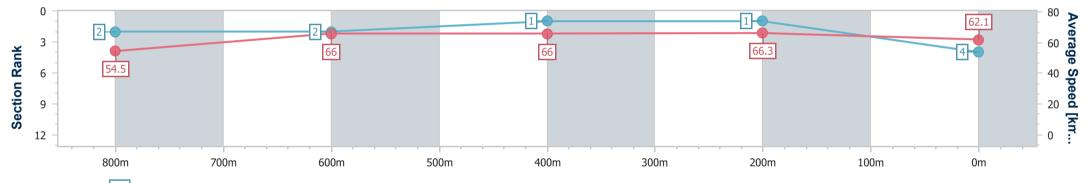

## Sunshine Coast QLD Professional

Race 3: COASTLINE BMW iX2 Class 3 Plate - 1000m 27 January 2024 - 13:23

Track Rating: Soft 5, Weather: Fine, Rail Position: +3m Entire

| Section                | Overall                  | 800m                     | 600m                     | 400m                     | 200m                     |  |  |  |  |
|------------------------|--------------------------|--------------------------|--------------------------|--------------------------|--------------------------|--|--|--|--|
| Section Times          | 0:57.81 [4]<br>(0:13.25) | 0:44.56 [2]<br>(0:10.97) | 0:33.59 [2]<br>(0:11.10) | 0:22.49 [1]<br>(0:10.88) | 0:11.61 [1]<br>(0:11.61) |  |  |  |  |
| Average Speed [km/h]   | 54.5                     | 66.0                     | 66.0                     | 66.3                     | 62.1                     |  |  |  |  |
| Top Speed [km/h]       | 67.2                     | 67.2                     | 66.5                     | 66.9                     | 64.9                     |  |  |  |  |
| Avg. Dist. to Rail [m] | 2.8                      | 2.8                      | 2.6                      | 5.5                      | 6.0                      |  |  |  |  |
| Avg. Stride Freq. [Hz] | 2.3                      | 2.5                      | 2.4                      | 2.5                      | 2.4                      |  |  |  |  |
| Avg. Stride Length [m] | 6.3                      | 7.5                      | 7.6                      | 7.4                      | 7.3                      |  |  |  |  |