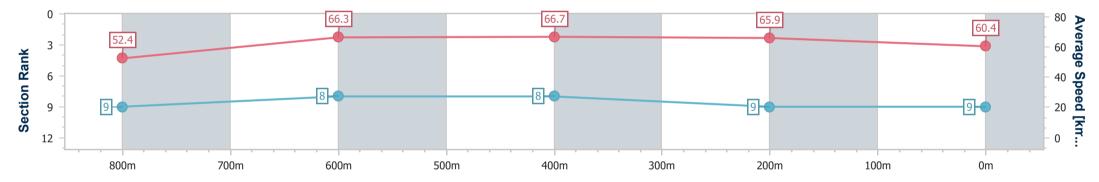

Race 3: COASTLINE BMW iX2 Class 3 Plate - 1000m

27 January 2024 - 13:23 Track Rating: Soft 5, Weather: Fine, Rail Position: +3m Entire

| Section                | Overall                  | 800m                     | 600m                     | 400m                     | 200m                     |
|------------------------|--------------------------|--------------------------|--------------------------|--------------------------|--------------------------|
| Section Times          | 0:58.75 [9]<br>(0:13.78) | 0:44.97 [9]<br>(0:11.03) | 0:33.94 [8]<br>(0:11.10) | 0:22.84 [8]<br>(0:10.92) | 0:11.92 [9]<br>(0:11.92) |
| Average Speed [km/h]   | 52.4                     | 66.3                     | 66.7                     | 65.9                     | 60.4                     |
| Top Speed [km/h]       | 65.0                     | 68.0                     | 67.7                     | 68.2                     | 64.5                     |
| Avg. Dist. to Rail [m] | 10.0                     | 4.2                      | 5.1                      | 7.4                      | 6.0                      |
| Avg. Stride Freq. [Hz] | 2.4                      | 2.5                      | 2.5                      | 2.5                      | 2.4                      |
| Avg. Stride Length [m] | 6.1                      | 7.4                      | 7.5                      | 7.4                      | 7.1                      |