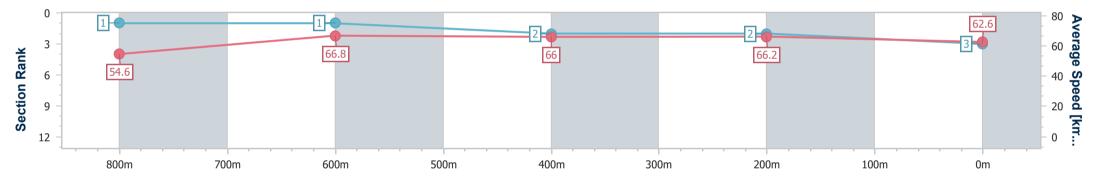

Race 3: COASTLINE BMW iX2 Class 3 Plate - 1000m 27 January 2024 - 13:23

Page 4/10

data processed by

Track Rating: Soft 5, Weather: Fine, Rail Position: +3m Entire

| Section                | Overall                  | 800m                     | 600m                     | 400m                     | 200m                     |
|------------------------|--------------------------|--------------------------|--------------------------|--------------------------|--------------------------|
| Section Times          | 0:57.72 [3]<br>(0:13.19) | 0:44.53 [1]<br>(0:10.89) | 0:33.64 [1]<br>(0:11.26) | 0:22.38 [2]<br>(0:10.87) | 0:11.51 [2]<br>(0:11.51) |
| Average Speed [km/h]   | 54.6                     | 66.8                     | 66.0                     | 66.2                     | 62.6                     |
| Top Speed [km/h]       | 67.4                     | 68.1                     | 67.9                     | 67.8                     | 64.7                     |
| Avg. Dist. to Rail [m] | 4.8                      | 2.8                      | 5.3                      | 7.9                      | 8.0                      |
| Avg. Stride Freq. [Hz] | 2.3                      | 2.4                      | 2.4                      | 2.4                      | 2.4                      |
| Avg. Stride Length [m] | 6.4                      | 7.7                      | 7.7                      | 7.5                      | 7.2                      |