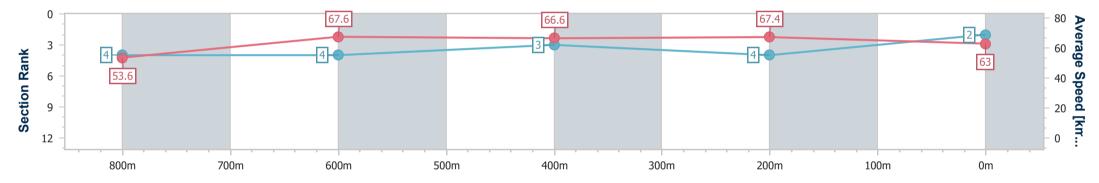

Race 3: COASTLINE BMW iX2 Class 3 Plate - 1000m 27 January 2024 - 13:23

Page 3/10

data processed by

Track Rating: Soft 5, Weather: Fine, Rail Position: +3m Entire

| Section                | Overall                  | 800m                     | 600m                     | 400m                     | 200m                     |
|------------------------|--------------------------|--------------------------|--------------------------|--------------------------|--------------------------|
| Section Times          | 0:57.63 [2]<br>(0:13.42) | 0:44.21 [4]<br>(0:10.88) | 0:33.33 [4]<br>(0:11.21) | 0:22.12 [3]<br>(0:10.73) | 0:11.39 [4]<br>(0:11.39) |
| Average Speed [km/h]   | 53.6                     | 67.6                     | 66.6                     | 67.4                     | 63.0                     |
| Top Speed [km/h]       | 67.3                     | 68.8                     | 67.6                     | 68.0                     | 66.1                     |
| Avg. Dist. to Rail [m] | 5.6                      | 4.5                      | 6.7                      | 11.0                     | 12.2                     |
| Avg. Stride Freq. [Hz] | 2.5                      | 2.6                      | 2.6                      | 2.6                      | 2.6                      |
| Avg. Stride Length [m] | 5.9                      | 7.1                      | 7.1                      | 7.1                      | 6.8                      |