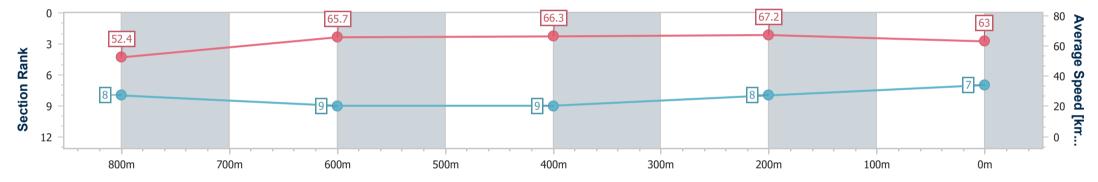

Race 3: COASTLINE BMW iX2 Class 3 Plate - 1000m

27 January 2024 - 13:23 Track Rating: Soft 5, Weather: Fine, Rail Position: +3m Entire

| Section                | Overall                  | 800m                     | 600m                     | 400m                     | 200m                     |
|------------------------|--------------------------|--------------------------|--------------------------|--------------------------|--------------------------|
| Section Times          | 0:58.16 [7]<br>(0:13.75) | 0:44.41 [8]<br>(0:11.07) | 0:33.34 [9]<br>(0:11.20) | 0:22.14 [9]<br>(0:10.73) | 0:11.41 [8]<br>(0:11.41) |
| Average Speed [km/h]   | 52.4                     | 65.7                     | 66.3                     | 67.2                     | 63.0                     |
| Top Speed [km/h]       | 64.8                     | 67.0                     | 66.8                     | 67.9                     | 66.3                     |
| Avg. Dist. to Rail [m] | 7.0                      | 3.0                      | 5.3                      | 8.0                      | 7.9                      |
| Avg. Stride Freq. [Hz] | 2.3                      | 2.4                      | 2.4                      | 2.4                      | 2.3                      |
| Avg. Stride Length [m] | 5.9                      | 7.1                      | 6.8                      | 7.3                      | 7.5                      |