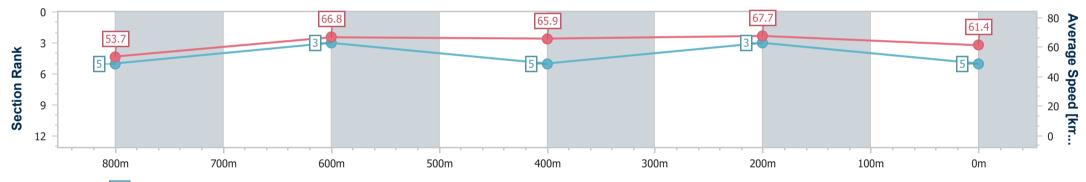

# Sunshine Coast QLD Professional

Race 3: COASTLINE BMW iX2 Class 3 Plate - 1000m

27 January 2024 - 13:23 Track Rating: Soft 5, Weather: Fine, Rail Position: +3m Entire

| Section                | Overall                  | 800m                     | 600m                     | 400m                     | 200m                     |
|------------------------|--------------------------|--------------------------|--------------------------|--------------------------|--------------------------|
| Section Times          | 0:57.96 [5]<br>(0:13.42) | 0:44.54 [5]<br>(0:10.86) | 0:33.68 [3]<br>(0:11.32) | 0:22.36 [5]<br>(0:10.64) | 0:11.72 [3]<br>(0:11.72) |
| Average Speed [km/h]   | 53.7                     | 66.8                     | 65.9                     | 67.7                     | 61.4                     |
| Top Speed [km/h]       | 69.5                     | 69.5                     | 67.6                     | 68.6                     | 65.5                     |
| Avg. Dist. to Rail [m] | 4.0                      | 2.2                      | 6.0                      | 6.9                      | 6.9                      |
| Avg. Stride Freq. [Hz] | 2.3                      | 2.4                      | 2.5                      | 2.5                      | 2.4                      |
| Avg. Stride Length [m] | 6.5                      | 7.6                      | 7.4                      | 7.4                      | 7.2                      |