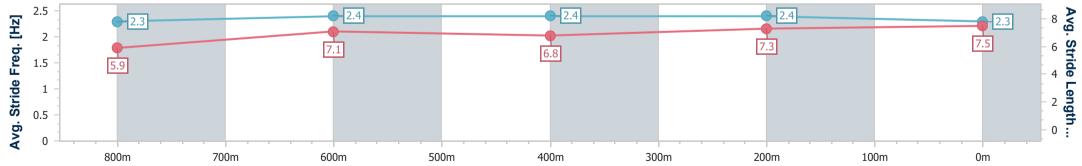

Race 3: COASTLINE BMW iX2 Class 3 Plate - 1000m

27 January 2024 - 13:23 Track Rating: Soft 5, Weather: Fine, Rail Position: +3m Entire

| Section                | Overall                  | 800m                     | 600m                     | 400m                     | 200m                     |
|------------------------|--------------------------|--------------------------|--------------------------|--------------------------|--------------------------|
| Section Times          | 0:58.16 [7]<br>(0:13.75) | 0:44.41 [8]<br>(0:11.07) | 0:33.34 [9]<br>(0:11.20) | 0:22.14 [9]<br>(0:10.73) | 0:11.41 [8]<br>(0:11.41) |
| Average Speed [km/h]   | 52.4                     | 65.7                     | 66.3                     | 67.2                     | 63.0                     |
| Top Speed [km/h]       | 64.8                     | 67.0                     | 66.8                     | 67.9                     | 66.3                     |
| Avg. Dist. to Rail [m] | 7.0                      | 3.0                      | 5.3                      | 8.0                      | 7.9                      |
| Avg. Stride Freq. [Hz] | 2.3                      | 2.4                      | 2.4                      | 2.4                      | 2.3                      |
| Avg. Stride Length [m] | 5.9                      | 7.1                      | 6.8                      | 7.3                      | 7.5                      |