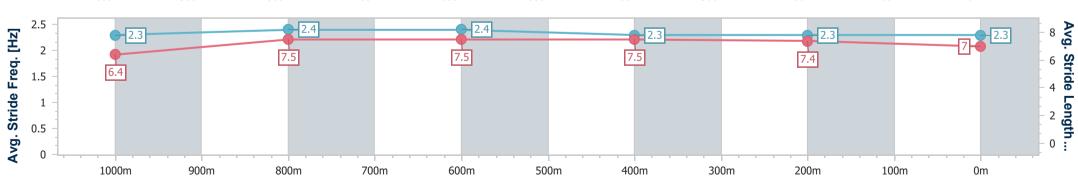

# Race 1: GIRLS DAY OUT ON SALE NOW QTIS Three-Year-Old BENCHMARK 68 Handicap - 1200m

01 February 2024 - 12:55

Track Rating: Soft 7, Weather: Fine, Rail Position: +11m Entire

| n<br>「imes | 3                |                                                                                                                                                                                                                        |                                                                                                                                                                                                                                              |                                                                                                                                                                                                                                                                                                                                                                                                                                                                                                                                                                                                                                                             | Overall<br>1:11.02<br>(0:13.00)                                                                                                                                                                                                                                                                                                                                                                                                                                                                                                                                                                                                                                                                                                                                                                                                                                                                                                                                                                                                                                                                                                                                                                                                                                                                                                                                                                                                                                                                                                                                                                                                                                                                                                                                                                                                                                                                                                                                                                                                                                                                                                | 1000m<br>0:58.02<br>(0:10.73)                                                                                                                                                                                                                                                                                                                                                                                                                                                                                                                                                  | 800m<br>0:47.29<br>(0:11.19)                                                       | 600m<br>0:36.10<br>(0:11.58)                                                                                                                                                                                                                                                                                                                                                                                                                                                                                                                                                                                                                                                                                                                                                                                                                                                  | 400m<br>0:24.52<br>(0:11.64) | 200m<br>0:12.88<br>(0:12.88)                                                                                                                                                                                                                                                                                                                                                                                                                                                                                                                                                                                                                                                                                                                                                                                                                                                                                                                                                                                                                                                                                                                                                                                                                                                                                                                                                                                                                         |                                                                                                                                                                                                                                                                                                                                                                                                                                                                                                                                                                                                                                                                                                                                                                                                                                                                                                                                                                                                                                                                                                                                                                                                                                                                                                                                                                                                                                                                                                                                                                                                                                                                                                                                                                                                                                                          | Last 600m<br>0:36.10 |                           |
|------------|------------------|------------------------------------------------------------------------------------------------------------------------------------------------------------------------------------------------------------------------|----------------------------------------------------------------------------------------------------------------------------------------------------------------------------------------------------------------------------------------------|-------------------------------------------------------------------------------------------------------------------------------------------------------------------------------------------------------------------------------------------------------------------------------------------------------------------------------------------------------------------------------------------------------------------------------------------------------------------------------------------------------------------------------------------------------------------------------------------------------------------------------------------------------------|--------------------------------------------------------------------------------------------------------------------------------------------------------------------------------------------------------------------------------------------------------------------------------------------------------------------------------------------------------------------------------------------------------------------------------------------------------------------------------------------------------------------------------------------------------------------------------------------------------------------------------------------------------------------------------------------------------------------------------------------------------------------------------------------------------------------------------------------------------------------------------------------------------------------------------------------------------------------------------------------------------------------------------------------------------------------------------------------------------------------------------------------------------------------------------------------------------------------------------------------------------------------------------------------------------------------------------------------------------------------------------------------------------------------------------------------------------------------------------------------------------------------------------------------------------------------------------------------------------------------------------------------------------------------------------------------------------------------------------------------------------------------------------------------------------------------------------------------------------------------------------------------------------------------------------------------------------------------------------------------------------------------------------------------------------------------------------------------------------------------------------|--------------------------------------------------------------------------------------------------------------------------------------------------------------------------------------------------------------------------------------------------------------------------------------------------------------------------------------------------------------------------------------------------------------------------------------------------------------------------------------------------------------------------------------------------------------------------------|------------------------------------------------------------------------------------|-------------------------------------------------------------------------------------------------------------------------------------------------------------------------------------------------------------------------------------------------------------------------------------------------------------------------------------------------------------------------------------------------------------------------------------------------------------------------------------------------------------------------------------------------------------------------------------------------------------------------------------------------------------------------------------------------------------------------------------------------------------------------------------------------------------------------------------------------------------------------------|------------------------------|------------------------------------------------------------------------------------------------------------------------------------------------------------------------------------------------------------------------------------------------------------------------------------------------------------------------------------------------------------------------------------------------------------------------------------------------------------------------------------------------------------------------------------------------------------------------------------------------------------------------------------------------------------------------------------------------------------------------------------------------------------------------------------------------------------------------------------------------------------------------------------------------------------------------------------------------------------------------------------------------------------------------------------------------------------------------------------------------------------------------------------------------------------------------------------------------------------------------------------------------------------------------------------------------------------------------------------------------------------------------------------------------------------------------------------------------------|----------------------------------------------------------------------------------------------------------------------------------------------------------------------------------------------------------------------------------------------------------------------------------------------------------------------------------------------------------------------------------------------------------------------------------------------------------------------------------------------------------------------------------------------------------------------------------------------------------------------------------------------------------------------------------------------------------------------------------------------------------------------------------------------------------------------------------------------------------------------------------------------------------------------------------------------------------------------------------------------------------------------------------------------------------------------------------------------------------------------------------------------------------------------------------------------------------------------------------------------------------------------------------------------------------------------------------------------------------------------------------------------------------------------------------------------------------------------------------------------------------------------------------------------------------------------------------------------------------------------------------------------------------------------------------------------------------------------------------------------------------------------------------------------------------------------------------------------------------|----------------------|---------------------------|
| TAB        | B Horse/Jockey   | Barrier                                                                                                                                                                                                                | Top Speed<br>[km/h]                                                                                                                                                                                                                          | Fastest<br>Section                                                                                                                                                                                                                                                                                                                                                                                                                                                                                                                                                                                                                                          |                                                                                                                                                                                                                                                                                                                                                                                                                                                                                                                                                                                                                                                                                                                                                                                                                                                                                                                                                                                                                                                                                                                                                                                                                                                                                                                                                                                                                                                                                                                                                                                                                                                                                                                                                                                                                                                                                                                                                                                                                                                                                                                                |                                                                                                                                                                                                                                                                                                                                                                                                                                                                                                                                                                                |                                                                                    |                                                                                                                                                                                                                                                                                                                                                                                                                                                                                                                                                                                                                                                                                                                                                                                                                                                                               |                              |                                                                                                                                                                                                                                                                                                                                                                                                                                                                                                                                                                                                                                                                                                                                                                                                                                                                                                                                                                                                                                                                                                                                                                                                                                                                                                                                                                                                                                                      | Margin                                                                                                                                                                                                                                                                                                                                                                                                                                                                                                                                                                                                                                                                                                                                                                                                                                                                                                                                                                                                                                                                                                                                                                                                                                                                                                                                                                                                                                                                                                                                                                                                                                                                                                                                                                                                                                                   |                      | Distance<br>Travelled [m] |
| 6          | MISS SHA BLUE    | 7                                                                                                                                                                                                                      | 67.5                                                                                                                                                                                                                                         | 0:10.98                                                                                                                                                                                                                                                                                                                                                                                                                                                                                                                                                                                                                                                     | 1:11.02 [1]                                                                                                                                                                                                                                                                                                                                                                                                                                                                                                                                                                                                                                                                                                                                                                                                                                                                                                                                                                                                                                                                                                                                                                                                                                                                                                                                                                                                                                                                                                                                                                                                                                                                                                                                                                                                                                                                                                                                                                                                                                                                                                                    | 0:57.81 [5]                                                                                                                                                                                                                                                                                                                                                                                                                                                                                                                                                                    | 0:46.83 [5]                                                                        | 0:35.77 [5]                                                                                                                                                                                                                                                                                                                                                                                                                                                                                                                                                                                                                                                                                                                                                                                                                                                                   | 0:24.24 [4]                  | 0:12.61 [3]                                                                                                                                                                                                                                                                                                                                                                                                                                                                                                                                                                                                                                                                                                                                                                                                                                                                                                                                                                                                                                                                                                                                                                                                                                                                                                                                                                                                                                          | 1:11.02                                                                                                                                                                                                                                                                                                                                                                                                                                                                                                                                                                                                                                                                                                                                                                                                                                                                                                                                                                                                                                                                                                                                                                                                                                                                                                                                                                                                                                                                                                                                                                                                                                                                                                                                                                                                                                                  | 0:35.77              |                           |
|            | Mark Du Plessis  |                                                                                                                                                                                                                        | Overall                                                                                                                                                                                                                                      | 1000m                                                                                                                                                                                                                                                                                                                                                                                                                                                                                                                                                                                                                                                       | (0:13.21)                                                                                                                                                                                                                                                                                                                                                                                                                                                                                                                                                                                                                                                                                                                                                                                                                                                                                                                                                                                                                                                                                                                                                                                                                                                                                                                                                                                                                                                                                                                                                                                                                                                                                                                                                                                                                                                                                                                                                                                                                                                                                                                      | (0:10.98)                                                                                                                                                                                                                                                                                                                                                                                                                                                                                                                                                                      | (0:11.06)                                                                          | (0:11.53)                                                                                                                                                                                                                                                                                                                                                                                                                                                                                                                                                                                                                                                                                                                                                                                                                                                                     | (0:11.63)                    | (0:12.61)                                                                                                                                                                                                                                                                                                                                                                                                                                                                                                                                                                                                                                                                                                                                                                                                                                                                                                                                                                                                                                                                                                                                                                                                                                                                                                                                                                                                                                            |                                                                                                                                                                                                                                                                                                                                                                                                                                                                                                                                                                                                                                                                                                                                                                                                                                                                                                                                                                                                                                                                                                                                                                                                                                                                                                                                                                                                                                                                                                                                                                                                                                                                                                                                                                                                                                                          |                      |                           |
| 1          | FEMME FATALE     | 8                                                                                                                                                                                                                      | 68.7                                                                                                                                                                                                                                         | 0:10.74                                                                                                                                                                                                                                                                                                                                                                                                                                                                                                                                                                                                                                                     | 1:11.04 [2]                                                                                                                                                                                                                                                                                                                                                                                                                                                                                                                                                                                                                                                                                                                                                                                                                                                                                                                                                                                                                                                                                                                                                                                                                                                                                                                                                                                                                                                                                                                                                                                                                                                                                                                                                                                                                                                                                                                                                                                                                                                                                                                    | 0:58.04 [1]                                                                                                                                                                                                                                                                                                                                                                                                                                                                                                                                                                    | 0:47.30 [2]                                                                        | 0:36.12 [1]                                                                                                                                                                                                                                                                                                                                                                                                                                                                                                                                                                                                                                                                                                                                                                                                                                                                   | 0:24.54 [1]                  | 0:12.90 [1]                                                                                                                                                                                                                                                                                                                                                                                                                                                                                                                                                                                                                                                                                                                                                                                                                                                                                                                                                                                                                                                                                                                                                                                                                                                                                                                                                                                                                                          | 0.12L                                                                                                                                                                                                                                                                                                                                                                                                                                                                                                                                                                                                                                                                                                                                                                                                                                                                                                                                                                                                                                                                                                                                                                                                                                                                                                                                                                                                                                                                                                                                                                                                                                                                                                                                                                                                                                                    | 0:36.12              | +0                        |
|            | Cejay Graham     |                                                                                                                                                                                                                        | Overall                                                                                                                                                                                                                                      | 1000m                                                                                                                                                                                                                                                                                                                                                                                                                                                                                                                                                                                                                                                       | (0:13.00)                                                                                                                                                                                                                                                                                                                                                                                                                                                                                                                                                                                                                                                                                                                                                                                                                                                                                                                                                                                                                                                                                                                                                                                                                                                                                                                                                                                                                                                                                                                                                                                                                                                                                                                                                                                                                                                                                                                                                                                                                                                                                                                      | (0:10.74)                                                                                                                                                                                                                                                                                                                                                                                                                                                                                                                                                                      | (0:11.18)                                                                          | (0:11.58)                                                                                                                                                                                                                                                                                                                                                                                                                                                                                                                                                                                                                                                                                                                                                                                                                                                                     | (0:11.64)                    | (0:12.90)                                                                                                                                                                                                                                                                                                                                                                                                                                                                                                                                                                                                                                                                                                                                                                                                                                                                                                                                                                                                                                                                                                                                                                                                                                                                                                                                                                                                                                            |                                                                                                                                                                                                                                                                                                                                                                                                                                                                                                                                                                                                                                                                                                                                                                                                                                                                                                                                                                                                                                                                                                                                                                                                                                                                                                                                                                                                                                                                                                                                                                                                                                                                                                                                                                                                                                                          |                      |                           |
| 7          | REVITUP CHARLIE  | 2                                                                                                                                                                                                                      | 68.8                                                                                                                                                                                                                                         | 0:10.94                                                                                                                                                                                                                                                                                                                                                                                                                                                                                                                                                                                                                                                     | 1:11.09 [3]                                                                                                                                                                                                                                                                                                                                                                                                                                                                                                                                                                                                                                                                                                                                                                                                                                                                                                                                                                                                                                                                                                                                                                                                                                                                                                                                                                                                                                                                                                                                                                                                                                                                                                                                                                                                                                                                                                                                                                                                                                                                                                                    | 0:57.57 [6]                                                                                                                                                                                                                                                                                                                                                                                                                                                                                                                                                                    | 0:46.63 [6]                                                                        | 0:35.52 [6]                                                                                                                                                                                                                                                                                                                                                                                                                                                                                                                                                                                                                                                                                                                                                                                                                                                                   | 0:24.07 [6]                  | 0:12.54 [4]                                                                                                                                                                                                                                                                                                                                                                                                                                                                                                                                                                                                                                                                                                                                                                                                                                                                                                                                                                                                                                                                                                                                                                                                                                                                                                                                                                                                                                          | 0.41L                                                                                                                                                                                                                                                                                                                                                                                                                                                                                                                                                                                                                                                                                                                                                                                                                                                                                                                                                                                                                                                                                                                                                                                                                                                                                                                                                                                                                                                                                                                                                                                                                                                                                                                                                                                                                                                    | 0:35.52              | -3                        |
|            | Karl Zechner     |                                                                                                                                                                                                                        | 1000m                                                                                                                                                                                                                                        | 1000m                                                                                                                                                                                                                                                                                                                                                                                                                                                                                                                                                                                                                                                       | (0:13.52)                                                                                                                                                                                                                                                                                                                                                                                                                                                                                                                                                                                                                                                                                                                                                                                                                                                                                                                                                                                                                                                                                                                                                                                                                                                                                                                                                                                                                                                                                                                                                                                                                                                                                                                                                                                                                                                                                                                                                                                                                                                                                                                      | (0:10.94)                                                                                                                                                                                                                                                                                                                                                                                                                                                                                                                                                                      | (0:11.11)                                                                          | (0:11.45)                                                                                                                                                                                                                                                                                                                                                                                                                                                                                                                                                                                                                                                                                                                                                                                                                                                                     | (0:11.53)                    | (0:12.54)                                                                                                                                                                                                                                                                                                                                                                                                                                                                                                                                                                                                                                                                                                                                                                                                                                                                                                                                                                                                                                                                                                                                                                                                                                                                                                                                                                                                                                            |                                                                                                                                                                                                                                                                                                                                                                                                                                                                                                                                                                                                                                                                                                                                                                                                                                                                                                                                                                                                                                                                                                                                                                                                                                                                                                                                                                                                                                                                                                                                                                                                                                                                                                                                                                                                                                                          |                      |                           |
| 5          | BUTT HEADS       | 1                                                                                                                                                                                                                      | 70.4                                                                                                                                                                                                                                         | 0:10.66                                                                                                                                                                                                                                                                                                                                                                                                                                                                                                                                                                                                                                                     | 1:11.73 [4]                                                                                                                                                                                                                                                                                                                                                                                                                                                                                                                                                                                                                                                                                                                                                                                                                                                                                                                                                                                                                                                                                                                                                                                                                                                                                                                                                                                                                                                                                                                                                                                                                                                                                                                                                                                                                                                                                                                                                                                                                                                                                                                    | 0:58.53 [4]                                                                                                                                                                                                                                                                                                                                                                                                                                                                                                                                                                    | 0:47.87 [3]                                                                        | 0:36.74 [3]                                                                                                                                                                                                                                                                                                                                                                                                                                                                                                                                                                                                                                                                                                                                                                                                                                                                   | 0:25.15 [3]                  | 0:13.33 [2]                                                                                                                                                                                                                                                                                                                                                                                                                                                                                                                                                                                                                                                                                                                                                                                                                                                                                                                                                                                                                                                                                                                                                                                                                                                                                                                                                                                                                                          | 4.14L                                                                                                                                                                                                                                                                                                                                                                                                                                                                                                                                                                                                                                                                                                                                                                                                                                                                                                                                                                                                                                                                                                                                                                                                                                                                                                                                                                                                                                                                                                                                                                                                                                                                                                                                                                                                                                                    | 0:36.74              | -2                        |
|            | Ben Thompson     |                                                                                                                                                                                                                        | 1000m                                                                                                                                                                                                                                        | 1000m                                                                                                                                                                                                                                                                                                                                                                                                                                                                                                                                                                                                                                                       | (0:13.20)                                                                                                                                                                                                                                                                                                                                                                                                                                                                                                                                                                                                                                                                                                                                                                                                                                                                                                                                                                                                                                                                                                                                                                                                                                                                                                                                                                                                                                                                                                                                                                                                                                                                                                                                                                                                                                                                                                                                                                                                                                                                                                                      | (0:10.66)                                                                                                                                                                                                                                                                                                                                                                                                                                                                                                                                                                      | (0:11.13)                                                                          | (0:11.59)                                                                                                                                                                                                                                                                                                                                                                                                                                                                                                                                                                                                                                                                                                                                                                                                                                                                     | (0:11.82)                    | (0:13.33)                                                                                                                                                                                                                                                                                                                                                                                                                                                                                                                                                                                                                                                                                                                                                                                                                                                                                                                                                                                                                                                                                                                                                                                                                                                                                                                                                                                                                                            |                                                                                                                                                                                                                                                                                                                                                                                                                                                                                                                                                                                                                                                                                                                                                                                                                                                                                                                                                                                                                                                                                                                                                                                                                                                                                                                                                                                                                                                                                                                                                                                                                                                                                                                                                                                                                                                          |                      |                           |
| 2          | MASTERPLAN       | 3                                                                                                                                                                                                                      | 69.5                                                                                                                                                                                                                                         | 0:10.81                                                                                                                                                                                                                                                                                                                                                                                                                                                                                                                                                                                                                                                     | 1:12.24 [5]                                                                                                                                                                                                                                                                                                                                                                                                                                                                                                                                                                                                                                                                                                                                                                                                                                                                                                                                                                                                                                                                                                                                                                                                                                                                                                                                                                                                                                                                                                                                                                                                                                                                                                                                                                                                                                                                                                                                                                                                                                                                                                                    | 0:59.12 [3]                                                                                                                                                                                                                                                                                                                                                                                                                                                                                                                                                                    | 0:48.31 [4]                                                                        | 0:37.06 [4]                                                                                                                                                                                                                                                                                                                                                                                                                                                                                                                                                                                                                                                                                                                                                                                                                                                                   | 0:25.39 [5]                  | 0:13.49 [6]                                                                                                                                                                                                                                                                                                                                                                                                                                                                                                                                                                                                                                                                                                                                                                                                                                                                                                                                                                                                                                                                                                                                                                                                                                                                                                                                                                                                                                          | 7.15L                                                                                                                                                                                                                                                                                                                                                                                                                                                                                                                                                                                                                                                                                                                                                                                                                                                                                                                                                                                                                                                                                                                                                                                                                                                                                                                                                                                                                                                                                                                                                                                                                                                                                                                                                                                                                                                    | 0:37.06              | +2                        |
|            | Michael Cahill   |                                                                                                                                                                                                                        | 1000m                                                                                                                                                                                                                                        | 1000m                                                                                                                                                                                                                                                                                                                                                                                                                                                                                                                                                                                                                                                       | (0:13.12)                                                                                                                                                                                                                                                                                                                                                                                                                                                                                                                                                                                                                                                                                                                                                                                                                                                                                                                                                                                                                                                                                                                                                                                                                                                                                                                                                                                                                                                                                                                                                                                                                                                                                                                                                                                                                                                                                                                                                                                                                                                                                                                      | (0:10.81)                                                                                                                                                                                                                                                                                                                                                                                                                                                                                                                                                                      | (0:11.25)                                                                          | (0:11.67)                                                                                                                                                                                                                                                                                                                                                                                                                                                                                                                                                                                                                                                                                                                                                                                                                                                                     | (0:11.90)                    | (0:13.49)                                                                                                                                                                                                                                                                                                                                                                                                                                                                                                                                                                                                                                                                                                                                                                                                                                                                                                                                                                                                                                                                                                                                                                                                                                                                                                                                                                                                                                            |                                                                                                                                                                                                                                                                                                                                                                                                                                                                                                                                                                                                                                                                                                                                                                                                                                                                                                                                                                                                                                                                                                                                                                                                                                                                                                                                                                                                                                                                                                                                                                                                                                                                                                                                                                                                                                                          |                      |                           |
| 3          | RISKY INVESTMENT | 6                                                                                                                                                                                                                      | 68.4                                                                                                                                                                                                                                         | 0:10.73                                                                                                                                                                                                                                                                                                                                                                                                                                                                                                                                                                                                                                                     | 1:12.64 [6]                                                                                                                                                                                                                                                                                                                                                                                                                                                                                                                                                                                                                                                                                                                                                                                                                                                                                                                                                                                                                                                                                                                                                                                                                                                                                                                                                                                                                                                                                                                                                                                                                                                                                                                                                                                                                                                                                                                                                                                                                                                                                                                    | 0:58.85 [7]                                                                                                                                                                                                                                                                                                                                                                                                                                                                                                                                                                    | 0:48.12 [7]                                                                        | 0:37.06 [7]                                                                                                                                                                                                                                                                                                                                                                                                                                                                                                                                                                                                                                                                                                                                                                                                                                                                   | 0:25.36 [7]                  | 0:13.44 [7]                                                                                                                                                                                                                                                                                                                                                                                                                                                                                                                                                                                                                                                                                                                                                                                                                                                                                                                                                                                                                                                                                                                                                                                                                                                                                                                                                                                                                                          | 9.49L                                                                                                                                                                                                                                                                                                                                                                                                                                                                                                                                                                                                                                                                                                                                                                                                                                                                                                                                                                                                                                                                                                                                                                                                                                                                                                                                                                                                                                                                                                                                                                                                                                                                                                                                                                                                                                                    | 0:37.06              | +3                        |
|            | Samantha Collett |                                                                                                                                                                                                                        | Overall                                                                                                                                                                                                                                      | 1000m                                                                                                                                                                                                                                                                                                                                                                                                                                                                                                                                                                                                                                                       | (0:13.79)                                                                                                                                                                                                                                                                                                                                                                                                                                                                                                                                                                                                                                                                                                                                                                                                                                                                                                                                                                                                                                                                                                                                                                                                                                                                                                                                                                                                                                                                                                                                                                                                                                                                                                                                                                                                                                                                                                                                                                                                                                                                                                                      | (0:10.73)                                                                                                                                                                                                                                                                                                                                                                                                                                                                                                                                                                      | (0:11.06)                                                                          | (0:11.70)                                                                                                                                                                                                                                                                                                                                                                                                                                                                                                                                                                                                                                                                                                                                                                                                                                                                     | (0:11.92)                    | (0:13.44)                                                                                                                                                                                                                                                                                                                                                                                                                                                                                                                                                                                                                                                                                                                                                                                                                                                                                                                                                                                                                                                                                                                                                                                                                                                                                                                                                                                                                                            |                                                                                                                                                                                                                                                                                                                                                                                                                                                                                                                                                                                                                                                                                                                                                                                                                                                                                                                                                                                                                                                                                                                                                                                                                                                                                                                                                                                                                                                                                                                                                                                                                                                                                                                                                                                                                                                          |                      |                           |
| 4          | SER JOH          | 4                                                                                                                                                                                                                      | 70.5                                                                                                                                                                                                                                         | 0:10.62                                                                                                                                                                                                                                                                                                                                                                                                                                                                                                                                                                                                                                                     | 1:12.83 [7]                                                                                                                                                                                                                                                                                                                                                                                                                                                                                                                                                                                                                                                                                                                                                                                                                                                                                                                                                                                                                                                                                                                                                                                                                                                                                                                                                                                                                                                                                                                                                                                                                                                                                                                                                                                                                                                                                                                                                                                                                                                                                                                    | 0:59.72 [2]                                                                                                                                                                                                                                                                                                                                                                                                                                                                                                                                                                    | 0:49.10 [1]                                                                        | 0:37.86 [2]                                                                                                                                                                                                                                                                                                                                                                                                                                                                                                                                                                                                                                                                                                                                                                                                                                                                   | 0:26.31 [2]                  | 0:14.27 [5]                                                                                                                                                                                                                                                                                                                                                                                                                                                                                                                                                                                                                                                                                                                                                                                                                                                                                                                                                                                                                                                                                                                                                                                                                                                                                                                                                                                                                                          | 10.61L                                                                                                                                                                                                                                                                                                                                                                                                                                                                                                                                                                                                                                                                                                                                                                                                                                                                                                                                                                                                                                                                                                                                                                                                                                                                                                                                                                                                                                                                                                                                                                                                                                                                                                                                                                                                                                                   | 0:37.86              | +0                        |
|            | Martin Harley    |                                                                                                                                                                                                                        | 1000m                                                                                                                                                                                                                                        | 1000m                                                                                                                                                                                                                                                                                                                                                                                                                                                                                                                                                                                                                                                       | (0:13.11)                                                                                                                                                                                                                                                                                                                                                                                                                                                                                                                                                                                                                                                                                                                                                                                                                                                                                                                                                                                                                                                                                                                                                                                                                                                                                                                                                                                                                                                                                                                                                                                                                                                                                                                                                                                                                                                                                                                                                                                                                                                                                                                      | (0:10.62)                                                                                                                                                                                                                                                                                                                                                                                                                                                                                                                                                                      | (0:11.24)                                                                          | (0:11.55)                                                                                                                                                                                                                                                                                                                                                                                                                                                                                                                                                                                                                                                                                                                                                                                                                                                                     | (0:12.04)                    | (0:14.27)                                                                                                                                                                                                                                                                                                                                                                                                                                                                                                                                                                                                                                                                                                                                                                                                                                                                                                                                                                                                                                                                                                                                                                                                                                                                                                                                                                                                                                            |                                                                                                                                                                                                                                                                                                                                                                                                                                                                                                                                                                                                                                                                                                                                                                                                                                                                                                                                                                                                                                                                                                                                                                                                                                                                                                                                                                                                                                                                                                                                                                                                                                                                                                                                                                                                                                                          |                      |                           |
|            | TAE 6 1 7 5 2 3  | TAB Horse/Jockey  6 MISS SHA BLUE Mark Du Plessis  1 FEMME FATALE Cejay Graham  7 REVITUP CHARLIE Karl Zechner  5 BUTT HEADS Ben Thompson  2 MASTERPLAN Michael Cahill  3 RISKY INVESTMENT Samantha Collett  4 SER JOH | TAB Horse/Jockey Barrier  6 MISS SHA BLUE 7 Mark Du Plessis  1 FEMME FATALE 8 Cejay Graham  7 REVITUP CHARLIE 2 Karl Zechner  5 BUTT HEADS 1 Ben Thompson  2 MASTERPLAN 3 Michael Cahill  3 RISKY INVESTMENT 6 Samantha Collett  4 SER JOH 4 | TAB Horse/Jockey         Barrier [km/h]         Top Speed [km/h]           6 MISS SHA BLUE         7         67.5           Mark Du Plessis         Overall           1 FEMME FATALE Cejay Graham         8         68.7           Cejay Graham         Overall           7 REVITUP CHARLIE         2         68.8           Karl Zechner         1000m           5 BUTT HEADS 1         1         70.4           Ben Thompson         1000m           2 MASTERPLAN 3         69.5           Michael Cahill         1000m           3 RISKY INVESTMENT 6         68.4           Samantha Collett         Overall           4 SER JOH         4         70.5 | TAB Horse/Jockey  Barrier Top Speed [km/h]  6 MISS SHA BLUE  7 67.5 0:10.98  Mark Du Plessis  Overall  1 FEMME FATALE Cejay Graham  Overall  7 REVITUP CHARLIE Cejay Graham  7 REVITUP CHARLIE Cejay Graham County  1 Tour Charlie County County Charlie County Ch | TAB Horse/Jockey  Barrier Top Speed [km/h]  6 MISS SHA BLUE  7 67.5 0:10.98 1:11.02 [1]  Mark Du Plessis  Overall 1000m (0:13.21)  1 FEMME FATALE  Cejay Graham  Overall 1000m (0:13.00)  7 REVITUP CHARLIE  2 68.8 0:10.94 1:11.09 [3]  Karl Zechner  1000m 1000m (0:13.52)  5 BUTT HEADS  1 70.4 0:10.66 1:11.73 [4]  Ben Thompson  1000m 1000m (0:13.20)  2 MASTERPLAN  3 69.5 0:10.81 1:12.24 [5]  Michael Cahill  1000m 1000m (0:13.12)  3 RISKY INVESTMENT  6 68.4 0:10.73 1:12.64 [6]  Samantha Collett  Overall 1000m (0:13.79)  4 SER JOH  4 70.5 0:10.62 1:12.83 [7] | Times 1:11.02 (0:58.02 (0:10.73) TAB Horse/Jockey Barrier Top Speed [km/h] Section | Times 1:11.02 (0:13.00) (0:10.73) (0:11.19)  TAB Horse/Jockey Barrier Top Speed [km/h] Section  6 MISS SHA BLUE 7 67.5 0:10.98 1:11.02 [1] 0:57.81 [5] 0:46.83 [5] Mark Du Plessis Overall 1000m (0:13.21) (0:10.98) (0:11.06)  1 FEMME FATALE 8 68.7 0:10.74 1:11.04 [2] 0:58.04 [1] 0:47.30 [2] Cejay Graham Overall 1000m (0:13.00) (0:10.74) (0:11.18)  7 REVITUP CHARLIE 2 68.8 0:10.94 1:11.09 [3] 0:57.57 [6] 0:46.63 [6] Karl Zechner 1000m 1000m (0:13.52) (0:10.94) (0:11.11)  5 BUTT HEADS 1 70.4 0:10.66 1:11.73 [4] 0:58.53 [4] 0:47.87 [3] Ben Thompson 1000m 1000m (0:13.20) (0:10.66) (0:11.13)  2 MASTERPLAN 3 69.5 0:10.81 1:12.24 [5] 0:59.12 [3] 0:48.31 [4] Michael Cahill 1000m 1000m (0:13.12) (0:10.81) (0:11.25)  3 RISKY INVESTMENT 6 68.4 0:10.73 1:12.64 [6] 0:58.85 [7] 0:48.12 [7] Samantha Collett Overall 1000m (0:13.79) (0:10.73) (0:11.06) | Times                        | Times         1:11.02 (0:13.00)         0:58.02 (0:10.73)         0:47.29 (0:11.19)         0:36.10 (0:11.64)         0:24.52 (0:11.64)           TAB Horse/Jockey         Barrier Top Speed [km/h]         Fastest Section         Section         1:11.02 [1]         0:57.81 [5]         0:46.83 [5]         0:35.77 [5]         0:24.24 [4]           Mark Du Plessis         Overall         1000m         (0:13.21)         (0:10.98)         (0:11.06)         (0:11.53)         (0:11.63)           1 FEMME FATALE Cejay Graham         8 68.7 0:10.74 (0:13.00)         11.11.04 [2]         0:58.04 [1] 0:47.30 [2] 0:36.12 [1] 0:24.54 [1]         0:24.54 [1] 0:24.54 [1]         0:24.54 [1] 0:47.30 [2] 0:36.12 [1] 0:24.54 [1]         0:24.54 [1] 0:24.54 [1] 0:24.54 [1]         0:47.30 [2] 0:36.12 [1] 0:24.54 [1] 0:24.54 [1]         0:11.64)         0:11.64)         0:11.64)         0:11.64)         0:11.64)         0:11.64)         0:11.64)         0:11.64)         0:11.64)         0:11.64)         0:11.64)         0:11.64)         0:11.64)         0:11.64)         0:11.64)         0:11.64)         0:11.64)         0:11.64)         0:11.64)         0:11.64)         0:11.64)         0:11.64)         0:11.64)         0:11.64)         0:11.64)         0:11.64)         0:11.64)         0:11.64)         0:11.64)         0:11.64)         0:11.64)         0:11.64)         0:11.64)         0:11.64)< | Times         1:11.02 (0:13.00)         0:58.02 (0:10.73)         0:47.29 (0:11.19)         0:36.10 (0:11.64)         0:24.52 (0:12.88 (0:12.88)           TAB Horse/Jockey         Barrier Top Speed [km/h]         Fastest Section         Section         Section         Section         Section           6 MISS SHA BLUE         7 67.5 0:10.98 (0:10.98)         1:11.02 [1] 0:57.81 [5] 0:46.83 [5] 0:35.77 [5] 0:24.24 [4] 0:12.61 [3]         0:24.24 [4] 0:12.61 [3]           Mark Du Plessis         Overall 1000m (0:13.21) (0:10.98) (0:11.06) (0:11.06) (0:11.53) (0:11.63) (0:11.63) (0:12.61)           1 FEMME FATALE 8 68.7 0:10.74 (2ejay Graham (2ej | Times                |                           |