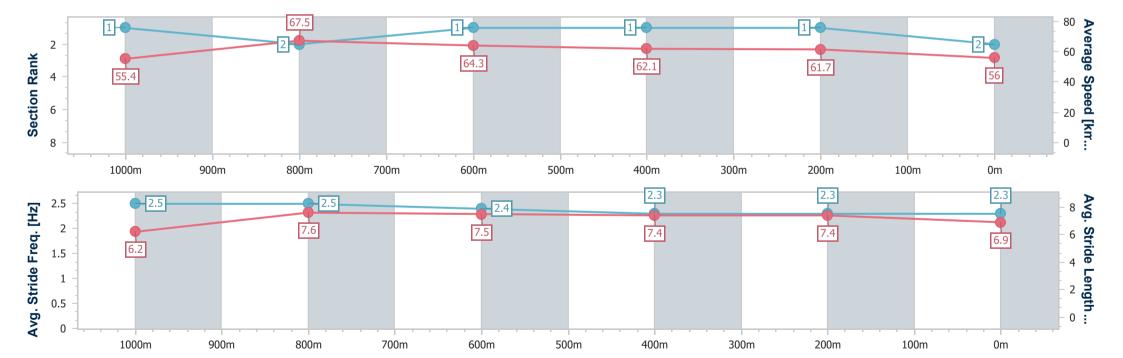

# Race 1: GIRLS DAY OUT ON SALE NOW QTIS Three-Year-Old BENCHMARK 68 Handicap - 1200m

01 February 2024 - 12:55

Track Rating: Soft 7, Weather: Fine, Rail Position: +11m Entire

| n<br>「imes | 3                |                                                                                                                                                                                                                        |                                                                                                                                                                                                                                              |                                                                                                                                                                                                                                                                                                                                                                                                                                                                                                                                                                                                                                                             | Overall<br>1:11.02<br>(0:13.00)                                                                                                                                                                                                                                                                                                                                                                                                                                                                                                                                                                                                                                                                                                                                                                                                                                                                                                                                                                                                                                                                                                                                                                                                                                                                                                                                                                                                                                                                                                                                                                                                                                                                                                                                                                                                                                                                                                                                                                                                                                                                                                | 1000m<br>0:58.02<br>(0:10.73)                                                                                                                                                                                                                                                                                                                                                                                                                                                                                                                                                  | 800m<br>0:47.29<br>(0:11.19)                                                       | 600m<br>0:36.10<br>(0:11.58)                                                                                                                                                                                                                                                                                                                                                                                                                                                                                                                                                                                                                                                                                                                                                                                                                                                  | 400m<br>0:24.52<br>(0:11.64) | 200m<br>0:12.88<br>(0:12.88)                                                                                                                                                                                                                                                                                                                                                                                                                                                                                                                                                                                                                                                                                                                                                                                                                                                                                                                                                                                                                                                                                                                                                                                                                                                                                                                                                                                                                         |                                                                                                                                                                                                                                                                                                                                                                                                                                                                                                                                                                                                                                                                                                                                                                                                                                                                                                                                                                                                                                                                                                                                                                                                                                                                                                                                                                                                                                                                                                                                                                                                                                                                                                                                                                                                                                                          | Last 600m<br>0:36.10 |                           |
|------------|------------------|------------------------------------------------------------------------------------------------------------------------------------------------------------------------------------------------------------------------|----------------------------------------------------------------------------------------------------------------------------------------------------------------------------------------------------------------------------------------------|-------------------------------------------------------------------------------------------------------------------------------------------------------------------------------------------------------------------------------------------------------------------------------------------------------------------------------------------------------------------------------------------------------------------------------------------------------------------------------------------------------------------------------------------------------------------------------------------------------------------------------------------------------------|--------------------------------------------------------------------------------------------------------------------------------------------------------------------------------------------------------------------------------------------------------------------------------------------------------------------------------------------------------------------------------------------------------------------------------------------------------------------------------------------------------------------------------------------------------------------------------------------------------------------------------------------------------------------------------------------------------------------------------------------------------------------------------------------------------------------------------------------------------------------------------------------------------------------------------------------------------------------------------------------------------------------------------------------------------------------------------------------------------------------------------------------------------------------------------------------------------------------------------------------------------------------------------------------------------------------------------------------------------------------------------------------------------------------------------------------------------------------------------------------------------------------------------------------------------------------------------------------------------------------------------------------------------------------------------------------------------------------------------------------------------------------------------------------------------------------------------------------------------------------------------------------------------------------------------------------------------------------------------------------------------------------------------------------------------------------------------------------------------------------------------|--------------------------------------------------------------------------------------------------------------------------------------------------------------------------------------------------------------------------------------------------------------------------------------------------------------------------------------------------------------------------------------------------------------------------------------------------------------------------------------------------------------------------------------------------------------------------------|------------------------------------------------------------------------------------|-------------------------------------------------------------------------------------------------------------------------------------------------------------------------------------------------------------------------------------------------------------------------------------------------------------------------------------------------------------------------------------------------------------------------------------------------------------------------------------------------------------------------------------------------------------------------------------------------------------------------------------------------------------------------------------------------------------------------------------------------------------------------------------------------------------------------------------------------------------------------------|------------------------------|------------------------------------------------------------------------------------------------------------------------------------------------------------------------------------------------------------------------------------------------------------------------------------------------------------------------------------------------------------------------------------------------------------------------------------------------------------------------------------------------------------------------------------------------------------------------------------------------------------------------------------------------------------------------------------------------------------------------------------------------------------------------------------------------------------------------------------------------------------------------------------------------------------------------------------------------------------------------------------------------------------------------------------------------------------------------------------------------------------------------------------------------------------------------------------------------------------------------------------------------------------------------------------------------------------------------------------------------------------------------------------------------------------------------------------------------------|----------------------------------------------------------------------------------------------------------------------------------------------------------------------------------------------------------------------------------------------------------------------------------------------------------------------------------------------------------------------------------------------------------------------------------------------------------------------------------------------------------------------------------------------------------------------------------------------------------------------------------------------------------------------------------------------------------------------------------------------------------------------------------------------------------------------------------------------------------------------------------------------------------------------------------------------------------------------------------------------------------------------------------------------------------------------------------------------------------------------------------------------------------------------------------------------------------------------------------------------------------------------------------------------------------------------------------------------------------------------------------------------------------------------------------------------------------------------------------------------------------------------------------------------------------------------------------------------------------------------------------------------------------------------------------------------------------------------------------------------------------------------------------------------------------------------------------------------------------|----------------------|---------------------------|
| TAB        | B Horse/Jockey   | Barrier                                                                                                                                                                                                                | Top Speed<br>[km/h]                                                                                                                                                                                                                          | Fastest<br>Section                                                                                                                                                                                                                                                                                                                                                                                                                                                                                                                                                                                                                                          |                                                                                                                                                                                                                                                                                                                                                                                                                                                                                                                                                                                                                                                                                                                                                                                                                                                                                                                                                                                                                                                                                                                                                                                                                                                                                                                                                                                                                                                                                                                                                                                                                                                                                                                                                                                                                                                                                                                                                                                                                                                                                                                                |                                                                                                                                                                                                                                                                                                                                                                                                                                                                                                                                                                                |                                                                                    |                                                                                                                                                                                                                                                                                                                                                                                                                                                                                                                                                                                                                                                                                                                                                                                                                                                                               |                              |                                                                                                                                                                                                                                                                                                                                                                                                                                                                                                                                                                                                                                                                                                                                                                                                                                                                                                                                                                                                                                                                                                                                                                                                                                                                                                                                                                                                                                                      | Margin                                                                                                                                                                                                                                                                                                                                                                                                                                                                                                                                                                                                                                                                                                                                                                                                                                                                                                                                                                                                                                                                                                                                                                                                                                                                                                                                                                                                                                                                                                                                                                                                                                                                                                                                                                                                                                                   |                      | Distance<br>Travelled [m] |
| 6          | MISS SHA BLUE    | 7                                                                                                                                                                                                                      | 67.5                                                                                                                                                                                                                                         | 0:10.98                                                                                                                                                                                                                                                                                                                                                                                                                                                                                                                                                                                                                                                     | 1:11.02 [1]                                                                                                                                                                                                                                                                                                                                                                                                                                                                                                                                                                                                                                                                                                                                                                                                                                                                                                                                                                                                                                                                                                                                                                                                                                                                                                                                                                                                                                                                                                                                                                                                                                                                                                                                                                                                                                                                                                                                                                                                                                                                                                                    | 0:57.81 [5]                                                                                                                                                                                                                                                                                                                                                                                                                                                                                                                                                                    | 0:46.83 [5]                                                                        | 0:35.77 [5]                                                                                                                                                                                                                                                                                                                                                                                                                                                                                                                                                                                                                                                                                                                                                                                                                                                                   | 0:24.24 [4]                  | 0:12.61 [3]                                                                                                                                                                                                                                                                                                                                                                                                                                                                                                                                                                                                                                                                                                                                                                                                                                                                                                                                                                                                                                                                                                                                                                                                                                                                                                                                                                                                                                          | 1:11.02                                                                                                                                                                                                                                                                                                                                                                                                                                                                                                                                                                                                                                                                                                                                                                                                                                                                                                                                                                                                                                                                                                                                                                                                                                                                                                                                                                                                                                                                                                                                                                                                                                                                                                                                                                                                                                                  | 0:35.77              |                           |
|            | Mark Du Plessis  |                                                                                                                                                                                                                        | Overall                                                                                                                                                                                                                                      | 1000m                                                                                                                                                                                                                                                                                                                                                                                                                                                                                                                                                                                                                                                       | (0:13.21)                                                                                                                                                                                                                                                                                                                                                                                                                                                                                                                                                                                                                                                                                                                                                                                                                                                                                                                                                                                                                                                                                                                                                                                                                                                                                                                                                                                                                                                                                                                                                                                                                                                                                                                                                                                                                                                                                                                                                                                                                                                                                                                      | (0:10.98)                                                                                                                                                                                                                                                                                                                                                                                                                                                                                                                                                                      | (0:11.06)                                                                          | (0:11.53)                                                                                                                                                                                                                                                                                                                                                                                                                                                                                                                                                                                                                                                                                                                                                                                                                                                                     | (0:11.63)                    | (0:12.61)                                                                                                                                                                                                                                                                                                                                                                                                                                                                                                                                                                                                                                                                                                                                                                                                                                                                                                                                                                                                                                                                                                                                                                                                                                                                                                                                                                                                                                            |                                                                                                                                                                                                                                                                                                                                                                                                                                                                                                                                                                                                                                                                                                                                                                                                                                                                                                                                                                                                                                                                                                                                                                                                                                                                                                                                                                                                                                                                                                                                                                                                                                                                                                                                                                                                                                                          |                      |                           |
| 1          | FEMME FATALE     | 8                                                                                                                                                                                                                      | 68.7                                                                                                                                                                                                                                         | 0:10.74                                                                                                                                                                                                                                                                                                                                                                                                                                                                                                                                                                                                                                                     | 1:11.04 [2]                                                                                                                                                                                                                                                                                                                                                                                                                                                                                                                                                                                                                                                                                                                                                                                                                                                                                                                                                                                                                                                                                                                                                                                                                                                                                                                                                                                                                                                                                                                                                                                                                                                                                                                                                                                                                                                                                                                                                                                                                                                                                                                    | 0:58.04 [1]                                                                                                                                                                                                                                                                                                                                                                                                                                                                                                                                                                    | 0:47.30 [2]                                                                        | 0:36.12 [1]                                                                                                                                                                                                                                                                                                                                                                                                                                                                                                                                                                                                                                                                                                                                                                                                                                                                   | 0:24.54 [1]                  | 0:12.90 [1]                                                                                                                                                                                                                                                                                                                                                                                                                                                                                                                                                                                                                                                                                                                                                                                                                                                                                                                                                                                                                                                                                                                                                                                                                                                                                                                                                                                                                                          | 0.12L                                                                                                                                                                                                                                                                                                                                                                                                                                                                                                                                                                                                                                                                                                                                                                                                                                                                                                                                                                                                                                                                                                                                                                                                                                                                                                                                                                                                                                                                                                                                                                                                                                                                                                                                                                                                                                                    | 0:36.12              | +0                        |
|            | Cejay Graham     |                                                                                                                                                                                                                        | Overall                                                                                                                                                                                                                                      | 1000m                                                                                                                                                                                                                                                                                                                                                                                                                                                                                                                                                                                                                                                       | (0:13.00)                                                                                                                                                                                                                                                                                                                                                                                                                                                                                                                                                                                                                                                                                                                                                                                                                                                                                                                                                                                                                                                                                                                                                                                                                                                                                                                                                                                                                                                                                                                                                                                                                                                                                                                                                                                                                                                                                                                                                                                                                                                                                                                      | (0:10.74)                                                                                                                                                                                                                                                                                                                                                                                                                                                                                                                                                                      | (0:11.18)                                                                          | (0:11.58)                                                                                                                                                                                                                                                                                                                                                                                                                                                                                                                                                                                                                                                                                                                                                                                                                                                                     | (0:11.64)                    | (0:12.90)                                                                                                                                                                                                                                                                                                                                                                                                                                                                                                                                                                                                                                                                                                                                                                                                                                                                                                                                                                                                                                                                                                                                                                                                                                                                                                                                                                                                                                            |                                                                                                                                                                                                                                                                                                                                                                                                                                                                                                                                                                                                                                                                                                                                                                                                                                                                                                                                                                                                                                                                                                                                                                                                                                                                                                                                                                                                                                                                                                                                                                                                                                                                                                                                                                                                                                                          |                      |                           |
| 7          | REVITUP CHARLIE  | 2                                                                                                                                                                                                                      | 68.8                                                                                                                                                                                                                                         | 0:10.94                                                                                                                                                                                                                                                                                                                                                                                                                                                                                                                                                                                                                                                     | 1:11.09 [3]                                                                                                                                                                                                                                                                                                                                                                                                                                                                                                                                                                                                                                                                                                                                                                                                                                                                                                                                                                                                                                                                                                                                                                                                                                                                                                                                                                                                                                                                                                                                                                                                                                                                                                                                                                                                                                                                                                                                                                                                                                                                                                                    | 0:57.57 [6]                                                                                                                                                                                                                                                                                                                                                                                                                                                                                                                                                                    | 0:46.63 [6]                                                                        | 0:35.52 [6]                                                                                                                                                                                                                                                                                                                                                                                                                                                                                                                                                                                                                                                                                                                                                                                                                                                                   | 0:24.07 [6]                  | 0:12.54 [4]                                                                                                                                                                                                                                                                                                                                                                                                                                                                                                                                                                                                                                                                                                                                                                                                                                                                                                                                                                                                                                                                                                                                                                                                                                                                                                                                                                                                                                          | 0.41L                                                                                                                                                                                                                                                                                                                                                                                                                                                                                                                                                                                                                                                                                                                                                                                                                                                                                                                                                                                                                                                                                                                                                                                                                                                                                                                                                                                                                                                                                                                                                                                                                                                                                                                                                                                                                                                    | 0:35.52              | -3                        |
|            | Karl Zechner     |                                                                                                                                                                                                                        | 1000m                                                                                                                                                                                                                                        | 1000m                                                                                                                                                                                                                                                                                                                                                                                                                                                                                                                                                                                                                                                       | (0:13.52)                                                                                                                                                                                                                                                                                                                                                                                                                                                                                                                                                                                                                                                                                                                                                                                                                                                                                                                                                                                                                                                                                                                                                                                                                                                                                                                                                                                                                                                                                                                                                                                                                                                                                                                                                                                                                                                                                                                                                                                                                                                                                                                      | (0:10.94)                                                                                                                                                                                                                                                                                                                                                                                                                                                                                                                                                                      | (0:11.11)                                                                          | (0:11.45)                                                                                                                                                                                                                                                                                                                                                                                                                                                                                                                                                                                                                                                                                                                                                                                                                                                                     | (0:11.53)                    | (0:12.54)                                                                                                                                                                                                                                                                                                                                                                                                                                                                                                                                                                                                                                                                                                                                                                                                                                                                                                                                                                                                                                                                                                                                                                                                                                                                                                                                                                                                                                            |                                                                                                                                                                                                                                                                                                                                                                                                                                                                                                                                                                                                                                                                                                                                                                                                                                                                                                                                                                                                                                                                                                                                                                                                                                                                                                                                                                                                                                                                                                                                                                                                                                                                                                                                                                                                                                                          |                      |                           |
| 5          | BUTT HEADS       | 1                                                                                                                                                                                                                      | 70.4                                                                                                                                                                                                                                         | 0:10.66                                                                                                                                                                                                                                                                                                                                                                                                                                                                                                                                                                                                                                                     | 1:11.73 [4]                                                                                                                                                                                                                                                                                                                                                                                                                                                                                                                                                                                                                                                                                                                                                                                                                                                                                                                                                                                                                                                                                                                                                                                                                                                                                                                                                                                                                                                                                                                                                                                                                                                                                                                                                                                                                                                                                                                                                                                                                                                                                                                    | 0:58.53 [4]                                                                                                                                                                                                                                                                                                                                                                                                                                                                                                                                                                    | 0:47.87 [3]                                                                        | 0:36.74 [3]                                                                                                                                                                                                                                                                                                                                                                                                                                                                                                                                                                                                                                                                                                                                                                                                                                                                   | 0:25.15 [3]                  | 0:13.33 [2]                                                                                                                                                                                                                                                                                                                                                                                                                                                                                                                                                                                                                                                                                                                                                                                                                                                                                                                                                                                                                                                                                                                                                                                                                                                                                                                                                                                                                                          | 4.14L                                                                                                                                                                                                                                                                                                                                                                                                                                                                                                                                                                                                                                                                                                                                                                                                                                                                                                                                                                                                                                                                                                                                                                                                                                                                                                                                                                                                                                                                                                                                                                                                                                                                                                                                                                                                                                                    | 0:36.74              | -2                        |
|            | Ben Thompson     |                                                                                                                                                                                                                        | 1000m                                                                                                                                                                                                                                        | 1000m                                                                                                                                                                                                                                                                                                                                                                                                                                                                                                                                                                                                                                                       | (0:13.20)                                                                                                                                                                                                                                                                                                                                                                                                                                                                                                                                                                                                                                                                                                                                                                                                                                                                                                                                                                                                                                                                                                                                                                                                                                                                                                                                                                                                                                                                                                                                                                                                                                                                                                                                                                                                                                                                                                                                                                                                                                                                                                                      | (0:10.66)                                                                                                                                                                                                                                                                                                                                                                                                                                                                                                                                                                      | (0:11.13)                                                                          | (0:11.59)                                                                                                                                                                                                                                                                                                                                                                                                                                                                                                                                                                                                                                                                                                                                                                                                                                                                     | (0:11.82)                    | (0:13.33)                                                                                                                                                                                                                                                                                                                                                                                                                                                                                                                                                                                                                                                                                                                                                                                                                                                                                                                                                                                                                                                                                                                                                                                                                                                                                                                                                                                                                                            |                                                                                                                                                                                                                                                                                                                                                                                                                                                                                                                                                                                                                                                                                                                                                                                                                                                                                                                                                                                                                                                                                                                                                                                                                                                                                                                                                                                                                                                                                                                                                                                                                                                                                                                                                                                                                                                          |                      |                           |
| 2          | MASTERPLAN       | 3                                                                                                                                                                                                                      | 69.5                                                                                                                                                                                                                                         | 0:10.81                                                                                                                                                                                                                                                                                                                                                                                                                                                                                                                                                                                                                                                     | 1:12.24 [5]                                                                                                                                                                                                                                                                                                                                                                                                                                                                                                                                                                                                                                                                                                                                                                                                                                                                                                                                                                                                                                                                                                                                                                                                                                                                                                                                                                                                                                                                                                                                                                                                                                                                                                                                                                                                                                                                                                                                                                                                                                                                                                                    | 0:59.12 [3]                                                                                                                                                                                                                                                                                                                                                                                                                                                                                                                                                                    | 0:48.31 [4]                                                                        | 0:37.06 [4]                                                                                                                                                                                                                                                                                                                                                                                                                                                                                                                                                                                                                                                                                                                                                                                                                                                                   | 0:25.39 [5]                  | 0:13.49 [6]                                                                                                                                                                                                                                                                                                                                                                                                                                                                                                                                                                                                                                                                                                                                                                                                                                                                                                                                                                                                                                                                                                                                                                                                                                                                                                                                                                                                                                          | 7.15L                                                                                                                                                                                                                                                                                                                                                                                                                                                                                                                                                                                                                                                                                                                                                                                                                                                                                                                                                                                                                                                                                                                                                                                                                                                                                                                                                                                                                                                                                                                                                                                                                                                                                                                                                                                                                                                    | 0:37.06              | +2                        |
|            | Michael Cahill   |                                                                                                                                                                                                                        | 1000m                                                                                                                                                                                                                                        | 1000m                                                                                                                                                                                                                                                                                                                                                                                                                                                                                                                                                                                                                                                       | (0:13.12)                                                                                                                                                                                                                                                                                                                                                                                                                                                                                                                                                                                                                                                                                                                                                                                                                                                                                                                                                                                                                                                                                                                                                                                                                                                                                                                                                                                                                                                                                                                                                                                                                                                                                                                                                                                                                                                                                                                                                                                                                                                                                                                      | (0:10.81)                                                                                                                                                                                                                                                                                                                                                                                                                                                                                                                                                                      | (0:11.25)                                                                          | (0:11.67)                                                                                                                                                                                                                                                                                                                                                                                                                                                                                                                                                                                                                                                                                                                                                                                                                                                                     | (0:11.90)                    | (0:13.49)                                                                                                                                                                                                                                                                                                                                                                                                                                                                                                                                                                                                                                                                                                                                                                                                                                                                                                                                                                                                                                                                                                                                                                                                                                                                                                                                                                                                                                            |                                                                                                                                                                                                                                                                                                                                                                                                                                                                                                                                                                                                                                                                                                                                                                                                                                                                                                                                                                                                                                                                                                                                                                                                                                                                                                                                                                                                                                                                                                                                                                                                                                                                                                                                                                                                                                                          |                      |                           |
| 3          | RISKY INVESTMENT | 6                                                                                                                                                                                                                      | 68.4                                                                                                                                                                                                                                         | 0:10.73                                                                                                                                                                                                                                                                                                                                                                                                                                                                                                                                                                                                                                                     | 1:12.64 [6]                                                                                                                                                                                                                                                                                                                                                                                                                                                                                                                                                                                                                                                                                                                                                                                                                                                                                                                                                                                                                                                                                                                                                                                                                                                                                                                                                                                                                                                                                                                                                                                                                                                                                                                                                                                                                                                                                                                                                                                                                                                                                                                    | 0:58.85 [7]                                                                                                                                                                                                                                                                                                                                                                                                                                                                                                                                                                    | 0:48.12 [7]                                                                        | 0:37.06 [7]                                                                                                                                                                                                                                                                                                                                                                                                                                                                                                                                                                                                                                                                                                                                                                                                                                                                   | 0:25.36 [7]                  | 0:13.44 [7]                                                                                                                                                                                                                                                                                                                                                                                                                                                                                                                                                                                                                                                                                                                                                                                                                                                                                                                                                                                                                                                                                                                                                                                                                                                                                                                                                                                                                                          | 9.49L                                                                                                                                                                                                                                                                                                                                                                                                                                                                                                                                                                                                                                                                                                                                                                                                                                                                                                                                                                                                                                                                                                                                                                                                                                                                                                                                                                                                                                                                                                                                                                                                                                                                                                                                                                                                                                                    | 0:37.06              | +3                        |
|            | Samantha Collett |                                                                                                                                                                                                                        | Overall                                                                                                                                                                                                                                      | 1000m                                                                                                                                                                                                                                                                                                                                                                                                                                                                                                                                                                                                                                                       | (0:13.79)                                                                                                                                                                                                                                                                                                                                                                                                                                                                                                                                                                                                                                                                                                                                                                                                                                                                                                                                                                                                                                                                                                                                                                                                                                                                                                                                                                                                                                                                                                                                                                                                                                                                                                                                                                                                                                                                                                                                                                                                                                                                                                                      | (0:10.73)                                                                                                                                                                                                                                                                                                                                                                                                                                                                                                                                                                      | (0:11.06)                                                                          | (0:11.70)                                                                                                                                                                                                                                                                                                                                                                                                                                                                                                                                                                                                                                                                                                                                                                                                                                                                     | (0:11.92)                    | (0:13.44)                                                                                                                                                                                                                                                                                                                                                                                                                                                                                                                                                                                                                                                                                                                                                                                                                                                                                                                                                                                                                                                                                                                                                                                                                                                                                                                                                                                                                                            |                                                                                                                                                                                                                                                                                                                                                                                                                                                                                                                                                                                                                                                                                                                                                                                                                                                                                                                                                                                                                                                                                                                                                                                                                                                                                                                                                                                                                                                                                                                                                                                                                                                                                                                                                                                                                                                          |                      |                           |
| 4          | SER JOH          | 4                                                                                                                                                                                                                      | 70.5                                                                                                                                                                                                                                         | 0:10.62                                                                                                                                                                                                                                                                                                                                                                                                                                                                                                                                                                                                                                                     | 1:12.83 [7]                                                                                                                                                                                                                                                                                                                                                                                                                                                                                                                                                                                                                                                                                                                                                                                                                                                                                                                                                                                                                                                                                                                                                                                                                                                                                                                                                                                                                                                                                                                                                                                                                                                                                                                                                                                                                                                                                                                                                                                                                                                                                                                    | 0:59.72 [2]                                                                                                                                                                                                                                                                                                                                                                                                                                                                                                                                                                    | 0:49.10 [1]                                                                        | 0:37.86 [2]                                                                                                                                                                                                                                                                                                                                                                                                                                                                                                                                                                                                                                                                                                                                                                                                                                                                   | 0:26.31 [2]                  | 0:14.27 [5]                                                                                                                                                                                                                                                                                                                                                                                                                                                                                                                                                                                                                                                                                                                                                                                                                                                                                                                                                                                                                                                                                                                                                                                                                                                                                                                                                                                                                                          | 10.61L                                                                                                                                                                                                                                                                                                                                                                                                                                                                                                                                                                                                                                                                                                                                                                                                                                                                                                                                                                                                                                                                                                                                                                                                                                                                                                                                                                                                                                                                                                                                                                                                                                                                                                                                                                                                                                                   | 0:37.86              | +0                        |
|            | Martin Harley    |                                                                                                                                                                                                                        | 1000m                                                                                                                                                                                                                                        | 1000m                                                                                                                                                                                                                                                                                                                                                                                                                                                                                                                                                                                                                                                       | (0:13.11)                                                                                                                                                                                                                                                                                                                                                                                                                                                                                                                                                                                                                                                                                                                                                                                                                                                                                                                                                                                                                                                                                                                                                                                                                                                                                                                                                                                                                                                                                                                                                                                                                                                                                                                                                                                                                                                                                                                                                                                                                                                                                                                      | (0:10.62)                                                                                                                                                                                                                                                                                                                                                                                                                                                                                                                                                                      | (0:11.24)                                                                          | (0:11.55)                                                                                                                                                                                                                                                                                                                                                                                                                                                                                                                                                                                                                                                                                                                                                                                                                                                                     | (0:12.04)                    | (0:14.27)                                                                                                                                                                                                                                                                                                                                                                                                                                                                                                                                                                                                                                                                                                                                                                                                                                                                                                                                                                                                                                                                                                                                                                                                                                                                                                                                                                                                                                            |                                                                                                                                                                                                                                                                                                                                                                                                                                                                                                                                                                                                                                                                                                                                                                                                                                                                                                                                                                                                                                                                                                                                                                                                                                                                                                                                                                                                                                                                                                                                                                                                                                                                                                                                                                                                                                                          |                      |                           |
|            | TAE 6 1 7 5 2 3  | TAB Horse/Jockey  6 MISS SHA BLUE Mark Du Plessis  1 FEMME FATALE Cejay Graham  7 REVITUP CHARLIE Karl Zechner  5 BUTT HEADS Ben Thompson  2 MASTERPLAN Michael Cahill  3 RISKY INVESTMENT Samantha Collett  4 SER JOH | TAB Horse/Jockey Barrier  6 MISS SHA BLUE 7 Mark Du Plessis  1 FEMME FATALE 8 Cejay Graham  7 REVITUP CHARLIE 2 Karl Zechner  5 BUTT HEADS 1 Ben Thompson  2 MASTERPLAN 3 Michael Cahill  3 RISKY INVESTMENT 6 Samantha Collett  4 SER JOH 4 | TAB Horse/Jockey         Barrier [km/h]         Top Speed [km/h]           6 MISS SHA BLUE         7         67.5           Mark Du Plessis         Overall           1 FEMME FATALE Cejay Graham         8         68.7           Cejay Graham         Overall           7 REVITUP CHARLIE         2         68.8           Karl Zechner         1000m           5 BUTT HEADS 1         1         70.4           Ben Thompson         1000m           2 MASTERPLAN 3         69.5           Michael Cahill         1000m           3 RISKY INVESTMENT 6         68.4           Samantha Collett         Overall           4 SER JOH         4         70.5 | TAB Horse/Jockey  Barrier Top Speed [km/h]  6 MISS SHA BLUE  7 67.5 0:10.98  Mark Du Plessis  Overall  1 FEMME FATALE Cejay Graham  Overall  7 REVITUP CHARLIE Cejay Graham  7 REVITUP CHARLIE Cejay Graham County  1 Tour Charlie County County Charlie County Ch | TAB Horse/Jockey  Barrier Top Speed [km/h]  6 MISS SHA BLUE  7 67.5 0:10.98 1:11.02 [1]  Mark Du Plessis  Overall 1000m (0:13.21)  1 FEMME FATALE  Cejay Graham  Overall 1000m (0:13.00)  7 REVITUP CHARLIE  2 68.8 0:10.94 1:11.09 [3]  Karl Zechner  1000m 1000m (0:13.52)  5 BUTT HEADS  1 70.4 0:10.66 1:11.73 [4]  Ben Thompson  1000m 1000m (0:13.20)  2 MASTERPLAN  3 69.5 0:10.81 1:12.24 [5]  Michael Cahill  1000m 1000m (0:13.12)  3 RISKY INVESTMENT  6 68.4 0:10.73 1:12.64 [6]  Samantha Collett  Overall 1000m (0:13.79)  4 SER JOH  4 70.5 0:10.62 1:12.83 [7] | Times 1:11.02 (0:58.02 (0:10.73) TAB Horse/Jockey Barrier Top Speed [km/h] Section | Times 1:11.02 (0:13.00) (0:10.73) (0:11.19)  TAB Horse/Jockey Barrier Top Speed [km/h] Section  6 MISS SHA BLUE 7 67.5 0:10.98 1:11.02 [1] 0:57.81 [5] 0:46.83 [5] Mark Du Plessis Overall 1000m (0:13.21) (0:10.98) (0:11.06)  1 FEMME FATALE 8 68.7 0:10.74 1:11.04 [2] 0:58.04 [1] 0:47.30 [2] Cejay Graham Overall 1000m (0:13.00) (0:10.74) (0:11.18)  7 REVITUP CHARLIE 2 68.8 0:10.94 1:11.09 [3] 0:57.57 [6] 0:46.63 [6] Karl Zechner 1000m 1000m (0:13.52) (0:10.94) (0:11.11)  5 BUTT HEADS 1 70.4 0:10.66 1:11.73 [4] 0:58.53 [4] 0:47.87 [3] Ben Thompson 1000m 1000m (0:13.20) (0:10.66) (0:11.13)  2 MASTERPLAN 3 69.5 0:10.81 1:12.24 [5] 0:59.12 [3] 0:48.31 [4] Michael Cahill 1000m 1000m (0:13.12) (0:10.81) (0:11.25)  3 RISKY INVESTMENT 6 68.4 0:10.73 1:12.64 [6] 0:58.85 [7] 0:48.12 [7] Samantha Collett Overall 1000m (0:13.79) (0:10.73) (0:11.06) | Times                        | Times         1:11.02 (0:13.00)         0:58.02 (0:10.73)         0:47.29 (0:11.19)         0:36.10 (0:11.64)         0:24.52 (0:11.64)           TAB Horse/Jockey         Barrier Top Speed [km/h]         Fastest Section         Section         1:11.02 [1]         0:57.81 [5]         0:46.83 [5]         0:35.77 [5]         0:24.24 [4]           Mark Du Plessis         Overall         1000m         (0:13.21)         (0:10.98)         (0:11.06)         (0:11.53)         (0:11.63)           1 FEMME FATALE Cejay Graham         8 68.7 0:10.74 (0:13.00)         11.11.04 [2]         0:58.04 [1] 0:47.30 [2] 0:36.12 [1] 0:24.54 [1]         0:24.54 [1] 0:24.54 [1]         0:24.54 [1] 0:47.30 [2] 0:36.12 [1] 0:24.54 [1]         0:24.54 [1] 0:24.54 [1] 0:24.54 [1]         0:47.30 [2] 0:36.12 [1] 0:24.54 [1] 0:24.54 [1]         0:11.64)         0:11.64)         0:11.64)         0:11.64)         0:11.64)         0:11.64)         0:11.64)         0:11.64)         0:11.64)         0:11.64)         0:11.64)         0:11.64)         0:11.64)         0:11.64)         0:11.64)         0:11.64)         0:11.64)         0:11.64)         0:11.64)         0:11.64)         0:11.64)         0:11.64)         0:11.64)         0:11.64)         0:11.64)         0:11.64)         0:11.64)         0:11.64)         0:11.64)         0:11.64)         0:11.64)         0:11.64)         0:11.64)         0:11.64)< | Times         1:11.02 (0:13.00)         0:58.02 (0:10.73)         0:47.29 (0:11.19)         0:36.10 (0:11.64)         0:24.52 (0:12.88 (0:12.88)           TAB Horse/Jockey         Barrier Top Speed [km/h]         Fastest Section         Section         Section         Section         Section           6 MISS SHA BLUE         7 67.5 0:10.98 (0:10.98)         1:11.02 [1] 0:57.81 [5] 0:46.83 [5] 0:35.77 [5] 0:24.24 [4] 0:12.61 [3]         0:24.24 [4] 0:12.61 [3]           Mark Du Plessis         Overall 1000m (0:13.21) (0:10.98) (0:11.06) (0:11.06) (0:11.53) (0:11.63) (0:11.63) (0:12.61)           1 FEMME FATALE 8 68.7 0:10.74 (2ejay Graham (2ej | Times                |                           |