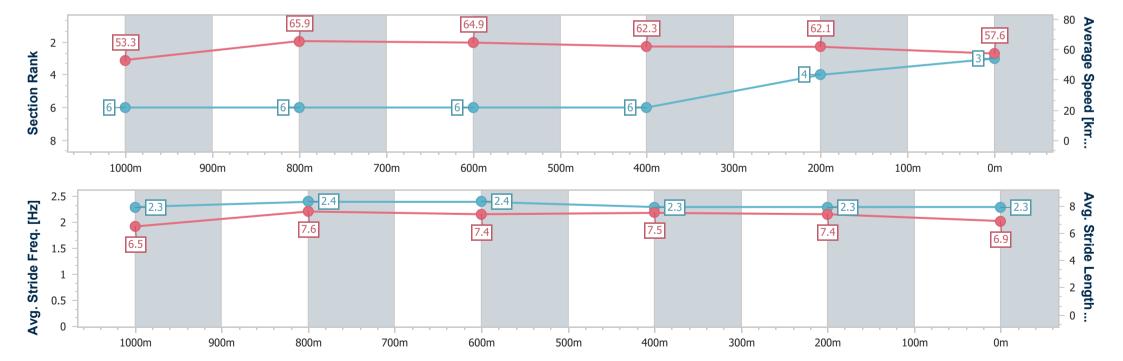

# Race 1: GIRLS DAY OUT ON SALE NOW QTIS Three-Year-Old BENCHMARK 68 Handicap - 1200m

01 February 2024 - 12:55

Track Rating: Soft 7, Weather: Fine, Rail Position: +11m Entire

| n<br>「imes | 3                |                                                                                                                                                                                                                        |                                                                                                                                                                                                                                              |                                                                                                                                                                                                                                                                                                                                                                                                                                                                                                                                                                                                                                                             | Overall<br>1:11.02<br>(0:13.00)                                                                                                                                                                                                                                                                                                                                                                                                                                                                                                                                                                                                                                                                                                                                                                                                                                                                                                                                                                                                                                                                                                                                                                                                                                                                                                                                                                                                                                                                                                                                                                                                                                                                                                                                                                                                                                                                                                                                                                                                                                                                                                | 1000m<br>0:58.02<br>(0:10.73)                                                                                                                                                                                                                                                                                                                                                                                                                                                                                                                                                  | 800m<br>0:47.29<br>(0:11.19)                                                       | 600m<br>0:36.10<br>(0:11.58)                                                                                                                                                                                                                                                                                                                                                                                                                                                                                                                                                                                                                                                                                                                                                                                                                                                  | 400m<br>0:24.52<br>(0:11.64) | 200m<br>0:12.88<br>(0:12.88)                                                                                                                                                                                                                                                                                                                                                                                                                                                                                                                                                                                                                                                                                                                                                                                                                                                                                                                                                                                                                                                                                                                                                                                                                                                                                                                                                                                                                         |                                                                                                                                                                                                                                                                                                                                                                                                                                                                                                                                                                                                                                                                                                                                                                                                                                                                                                                                                                                                                                                                                                                                                                                                                                                                                                                                                                                                                                                                                                                                                                                                                                                                                                                                                                                                                                                          | Last 600m<br>0:36.10 |                           |
|------------|------------------|------------------------------------------------------------------------------------------------------------------------------------------------------------------------------------------------------------------------|----------------------------------------------------------------------------------------------------------------------------------------------------------------------------------------------------------------------------------------------|-------------------------------------------------------------------------------------------------------------------------------------------------------------------------------------------------------------------------------------------------------------------------------------------------------------------------------------------------------------------------------------------------------------------------------------------------------------------------------------------------------------------------------------------------------------------------------------------------------------------------------------------------------------|--------------------------------------------------------------------------------------------------------------------------------------------------------------------------------------------------------------------------------------------------------------------------------------------------------------------------------------------------------------------------------------------------------------------------------------------------------------------------------------------------------------------------------------------------------------------------------------------------------------------------------------------------------------------------------------------------------------------------------------------------------------------------------------------------------------------------------------------------------------------------------------------------------------------------------------------------------------------------------------------------------------------------------------------------------------------------------------------------------------------------------------------------------------------------------------------------------------------------------------------------------------------------------------------------------------------------------------------------------------------------------------------------------------------------------------------------------------------------------------------------------------------------------------------------------------------------------------------------------------------------------------------------------------------------------------------------------------------------------------------------------------------------------------------------------------------------------------------------------------------------------------------------------------------------------------------------------------------------------------------------------------------------------------------------------------------------------------------------------------------------------|--------------------------------------------------------------------------------------------------------------------------------------------------------------------------------------------------------------------------------------------------------------------------------------------------------------------------------------------------------------------------------------------------------------------------------------------------------------------------------------------------------------------------------------------------------------------------------|------------------------------------------------------------------------------------|-------------------------------------------------------------------------------------------------------------------------------------------------------------------------------------------------------------------------------------------------------------------------------------------------------------------------------------------------------------------------------------------------------------------------------------------------------------------------------------------------------------------------------------------------------------------------------------------------------------------------------------------------------------------------------------------------------------------------------------------------------------------------------------------------------------------------------------------------------------------------------|------------------------------|------------------------------------------------------------------------------------------------------------------------------------------------------------------------------------------------------------------------------------------------------------------------------------------------------------------------------------------------------------------------------------------------------------------------------------------------------------------------------------------------------------------------------------------------------------------------------------------------------------------------------------------------------------------------------------------------------------------------------------------------------------------------------------------------------------------------------------------------------------------------------------------------------------------------------------------------------------------------------------------------------------------------------------------------------------------------------------------------------------------------------------------------------------------------------------------------------------------------------------------------------------------------------------------------------------------------------------------------------------------------------------------------------------------------------------------------------|----------------------------------------------------------------------------------------------------------------------------------------------------------------------------------------------------------------------------------------------------------------------------------------------------------------------------------------------------------------------------------------------------------------------------------------------------------------------------------------------------------------------------------------------------------------------------------------------------------------------------------------------------------------------------------------------------------------------------------------------------------------------------------------------------------------------------------------------------------------------------------------------------------------------------------------------------------------------------------------------------------------------------------------------------------------------------------------------------------------------------------------------------------------------------------------------------------------------------------------------------------------------------------------------------------------------------------------------------------------------------------------------------------------------------------------------------------------------------------------------------------------------------------------------------------------------------------------------------------------------------------------------------------------------------------------------------------------------------------------------------------------------------------------------------------------------------------------------------------|----------------------|---------------------------|
| TAB        | B Horse/Jockey   | Barrier                                                                                                                                                                                                                | Top Speed<br>[km/h]                                                                                                                                                                                                                          | Fastest<br>Section                                                                                                                                                                                                                                                                                                                                                                                                                                                                                                                                                                                                                                          |                                                                                                                                                                                                                                                                                                                                                                                                                                                                                                                                                                                                                                                                                                                                                                                                                                                                                                                                                                                                                                                                                                                                                                                                                                                                                                                                                                                                                                                                                                                                                                                                                                                                                                                                                                                                                                                                                                                                                                                                                                                                                                                                |                                                                                                                                                                                                                                                                                                                                                                                                                                                                                                                                                                                |                                                                                    |                                                                                                                                                                                                                                                                                                                                                                                                                                                                                                                                                                                                                                                                                                                                                                                                                                                                               |                              |                                                                                                                                                                                                                                                                                                                                                                                                                                                                                                                                                                                                                                                                                                                                                                                                                                                                                                                                                                                                                                                                                                                                                                                                                                                                                                                                                                                                                                                      | Margin                                                                                                                                                                                                                                                                                                                                                                                                                                                                                                                                                                                                                                                                                                                                                                                                                                                                                                                                                                                                                                                                                                                                                                                                                                                                                                                                                                                                                                                                                                                                                                                                                                                                                                                                                                                                                                                   |                      | Distance<br>Travelled [m] |
| 6          | MISS SHA BLUE    | 7                                                                                                                                                                                                                      | 67.5                                                                                                                                                                                                                                         | 0:10.98                                                                                                                                                                                                                                                                                                                                                                                                                                                                                                                                                                                                                                                     | 1:11.02 [1]                                                                                                                                                                                                                                                                                                                                                                                                                                                                                                                                                                                                                                                                                                                                                                                                                                                                                                                                                                                                                                                                                                                                                                                                                                                                                                                                                                                                                                                                                                                                                                                                                                                                                                                                                                                                                                                                                                                                                                                                                                                                                                                    | 0:57.81 [5]                                                                                                                                                                                                                                                                                                                                                                                                                                                                                                                                                                    | 0:46.83 [5]                                                                        | 0:35.77 [5]                                                                                                                                                                                                                                                                                                                                                                                                                                                                                                                                                                                                                                                                                                                                                                                                                                                                   | 0:24.24 [4]                  | 0:12.61 [3]                                                                                                                                                                                                                                                                                                                                                                                                                                                                                                                                                                                                                                                                                                                                                                                                                                                                                                                                                                                                                                                                                                                                                                                                                                                                                                                                                                                                                                          | 1:11.02                                                                                                                                                                                                                                                                                                                                                                                                                                                                                                                                                                                                                                                                                                                                                                                                                                                                                                                                                                                                                                                                                                                                                                                                                                                                                                                                                                                                                                                                                                                                                                                                                                                                                                                                                                                                                                                  | 0:35.77              |                           |
|            | Mark Du Plessis  |                                                                                                                                                                                                                        | Overall                                                                                                                                                                                                                                      | 1000m                                                                                                                                                                                                                                                                                                                                                                                                                                                                                                                                                                                                                                                       | (0:13.21)                                                                                                                                                                                                                                                                                                                                                                                                                                                                                                                                                                                                                                                                                                                                                                                                                                                                                                                                                                                                                                                                                                                                                                                                                                                                                                                                                                                                                                                                                                                                                                                                                                                                                                                                                                                                                                                                                                                                                                                                                                                                                                                      | (0:10.98)                                                                                                                                                                                                                                                                                                                                                                                                                                                                                                                                                                      | (0:11.06)                                                                          | (0:11.53)                                                                                                                                                                                                                                                                                                                                                                                                                                                                                                                                                                                                                                                                                                                                                                                                                                                                     | (0:11.63)                    | (0:12.61)                                                                                                                                                                                                                                                                                                                                                                                                                                                                                                                                                                                                                                                                                                                                                                                                                                                                                                                                                                                                                                                                                                                                                                                                                                                                                                                                                                                                                                            |                                                                                                                                                                                                                                                                                                                                                                                                                                                                                                                                                                                                                                                                                                                                                                                                                                                                                                                                                                                                                                                                                                                                                                                                                                                                                                                                                                                                                                                                                                                                                                                                                                                                                                                                                                                                                                                          |                      |                           |
| 1          | FEMME FATALE     | 8                                                                                                                                                                                                                      | 68.7                                                                                                                                                                                                                                         | 0:10.74                                                                                                                                                                                                                                                                                                                                                                                                                                                                                                                                                                                                                                                     | 1:11.04 [2]                                                                                                                                                                                                                                                                                                                                                                                                                                                                                                                                                                                                                                                                                                                                                                                                                                                                                                                                                                                                                                                                                                                                                                                                                                                                                                                                                                                                                                                                                                                                                                                                                                                                                                                                                                                                                                                                                                                                                                                                                                                                                                                    | 0:58.04 [1]                                                                                                                                                                                                                                                                                                                                                                                                                                                                                                                                                                    | 0:47.30 [2]                                                                        | 0:36.12 [1]                                                                                                                                                                                                                                                                                                                                                                                                                                                                                                                                                                                                                                                                                                                                                                                                                                                                   | 0:24.54 [1]                  | 0:12.90 [1]                                                                                                                                                                                                                                                                                                                                                                                                                                                                                                                                                                                                                                                                                                                                                                                                                                                                                                                                                                                                                                                                                                                                                                                                                                                                                                                                                                                                                                          | 0.12L                                                                                                                                                                                                                                                                                                                                                                                                                                                                                                                                                                                                                                                                                                                                                                                                                                                                                                                                                                                                                                                                                                                                                                                                                                                                                                                                                                                                                                                                                                                                                                                                                                                                                                                                                                                                                                                    | 0:36.12              | +0                        |
|            | Cejay Graham     |                                                                                                                                                                                                                        | Overall                                                                                                                                                                                                                                      | 1000m                                                                                                                                                                                                                                                                                                                                                                                                                                                                                                                                                                                                                                                       | (0:13.00)                                                                                                                                                                                                                                                                                                                                                                                                                                                                                                                                                                                                                                                                                                                                                                                                                                                                                                                                                                                                                                                                                                                                                                                                                                                                                                                                                                                                                                                                                                                                                                                                                                                                                                                                                                                                                                                                                                                                                                                                                                                                                                                      | (0:10.74)                                                                                                                                                                                                                                                                                                                                                                                                                                                                                                                                                                      | (0:11.18)                                                                          | (0:11.58)                                                                                                                                                                                                                                                                                                                                                                                                                                                                                                                                                                                                                                                                                                                                                                                                                                                                     | (0:11.64)                    | (0:12.90)                                                                                                                                                                                                                                                                                                                                                                                                                                                                                                                                                                                                                                                                                                                                                                                                                                                                                                                                                                                                                                                                                                                                                                                                                                                                                                                                                                                                                                            |                                                                                                                                                                                                                                                                                                                                                                                                                                                                                                                                                                                                                                                                                                                                                                                                                                                                                                                                                                                                                                                                                                                                                                                                                                                                                                                                                                                                                                                                                                                                                                                                                                                                                                                                                                                                                                                          |                      |                           |
| 7          | REVITUP CHARLIE  | 2                                                                                                                                                                                                                      | 68.8                                                                                                                                                                                                                                         | 0:10.94                                                                                                                                                                                                                                                                                                                                                                                                                                                                                                                                                                                                                                                     | 1:11.09 [3]                                                                                                                                                                                                                                                                                                                                                                                                                                                                                                                                                                                                                                                                                                                                                                                                                                                                                                                                                                                                                                                                                                                                                                                                                                                                                                                                                                                                                                                                                                                                                                                                                                                                                                                                                                                                                                                                                                                                                                                                                                                                                                                    | 0:57.57 [6]                                                                                                                                                                                                                                                                                                                                                                                                                                                                                                                                                                    | 0:46.63 [6]                                                                        | 0:35.52 [6]                                                                                                                                                                                                                                                                                                                                                                                                                                                                                                                                                                                                                                                                                                                                                                                                                                                                   | 0:24.07 [6]                  | 0:12.54 [4]                                                                                                                                                                                                                                                                                                                                                                                                                                                                                                                                                                                                                                                                                                                                                                                                                                                                                                                                                                                                                                                                                                                                                                                                                                                                                                                                                                                                                                          | 0.41L                                                                                                                                                                                                                                                                                                                                                                                                                                                                                                                                                                                                                                                                                                                                                                                                                                                                                                                                                                                                                                                                                                                                                                                                                                                                                                                                                                                                                                                                                                                                                                                                                                                                                                                                                                                                                                                    | 0:35.52              | -3                        |
|            | Karl Zechner     |                                                                                                                                                                                                                        | 1000m                                                                                                                                                                                                                                        | 1000m                                                                                                                                                                                                                                                                                                                                                                                                                                                                                                                                                                                                                                                       | (0:13.52)                                                                                                                                                                                                                                                                                                                                                                                                                                                                                                                                                                                                                                                                                                                                                                                                                                                                                                                                                                                                                                                                                                                                                                                                                                                                                                                                                                                                                                                                                                                                                                                                                                                                                                                                                                                                                                                                                                                                                                                                                                                                                                                      | (0:10.94)                                                                                                                                                                                                                                                                                                                                                                                                                                                                                                                                                                      | (0:11.11)                                                                          | (0:11.45)                                                                                                                                                                                                                                                                                                                                                                                                                                                                                                                                                                                                                                                                                                                                                                                                                                                                     | (0:11.53)                    | (0:12.54)                                                                                                                                                                                                                                                                                                                                                                                                                                                                                                                                                                                                                                                                                                                                                                                                                                                                                                                                                                                                                                                                                                                                                                                                                                                                                                                                                                                                                                            |                                                                                                                                                                                                                                                                                                                                                                                                                                                                                                                                                                                                                                                                                                                                                                                                                                                                                                                                                                                                                                                                                                                                                                                                                                                                                                                                                                                                                                                                                                                                                                                                                                                                                                                                                                                                                                                          |                      |                           |
| 5          | BUTT HEADS       | 1                                                                                                                                                                                                                      | 70.4                                                                                                                                                                                                                                         | 0:10.66                                                                                                                                                                                                                                                                                                                                                                                                                                                                                                                                                                                                                                                     | 1:11.73 [4]                                                                                                                                                                                                                                                                                                                                                                                                                                                                                                                                                                                                                                                                                                                                                                                                                                                                                                                                                                                                                                                                                                                                                                                                                                                                                                                                                                                                                                                                                                                                                                                                                                                                                                                                                                                                                                                                                                                                                                                                                                                                                                                    | 0:58.53 [4]                                                                                                                                                                                                                                                                                                                                                                                                                                                                                                                                                                    | 0:47.87 [3]                                                                        | 0:36.74 [3]                                                                                                                                                                                                                                                                                                                                                                                                                                                                                                                                                                                                                                                                                                                                                                                                                                                                   | 0:25.15 [3]                  | 0:13.33 [2]                                                                                                                                                                                                                                                                                                                                                                                                                                                                                                                                                                                                                                                                                                                                                                                                                                                                                                                                                                                                                                                                                                                                                                                                                                                                                                                                                                                                                                          | 4.14L                                                                                                                                                                                                                                                                                                                                                                                                                                                                                                                                                                                                                                                                                                                                                                                                                                                                                                                                                                                                                                                                                                                                                                                                                                                                                                                                                                                                                                                                                                                                                                                                                                                                                                                                                                                                                                                    | 0:36.74              | -2                        |
|            | Ben Thompson     |                                                                                                                                                                                                                        | 1000m                                                                                                                                                                                                                                        | 1000m                                                                                                                                                                                                                                                                                                                                                                                                                                                                                                                                                                                                                                                       | (0:13.20)                                                                                                                                                                                                                                                                                                                                                                                                                                                                                                                                                                                                                                                                                                                                                                                                                                                                                                                                                                                                                                                                                                                                                                                                                                                                                                                                                                                                                                                                                                                                                                                                                                                                                                                                                                                                                                                                                                                                                                                                                                                                                                                      | (0:10.66)                                                                                                                                                                                                                                                                                                                                                                                                                                                                                                                                                                      | (0:11.13)                                                                          | (0:11.59)                                                                                                                                                                                                                                                                                                                                                                                                                                                                                                                                                                                                                                                                                                                                                                                                                                                                     | (0:11.82)                    | (0:13.33)                                                                                                                                                                                                                                                                                                                                                                                                                                                                                                                                                                                                                                                                                                                                                                                                                                                                                                                                                                                                                                                                                                                                                                                                                                                                                                                                                                                                                                            |                                                                                                                                                                                                                                                                                                                                                                                                                                                                                                                                                                                                                                                                                                                                                                                                                                                                                                                                                                                                                                                                                                                                                                                                                                                                                                                                                                                                                                                                                                                                                                                                                                                                                                                                                                                                                                                          |                      |                           |
| 2          | MASTERPLAN       | 3                                                                                                                                                                                                                      | 69.5                                                                                                                                                                                                                                         | 0:10.81                                                                                                                                                                                                                                                                                                                                                                                                                                                                                                                                                                                                                                                     | 1:12.24 [5]                                                                                                                                                                                                                                                                                                                                                                                                                                                                                                                                                                                                                                                                                                                                                                                                                                                                                                                                                                                                                                                                                                                                                                                                                                                                                                                                                                                                                                                                                                                                                                                                                                                                                                                                                                                                                                                                                                                                                                                                                                                                                                                    | 0:59.12 [3]                                                                                                                                                                                                                                                                                                                                                                                                                                                                                                                                                                    | 0:48.31 [4]                                                                        | 0:37.06 [4]                                                                                                                                                                                                                                                                                                                                                                                                                                                                                                                                                                                                                                                                                                                                                                                                                                                                   | 0:25.39 [5]                  | 0:13.49 [6]                                                                                                                                                                                                                                                                                                                                                                                                                                                                                                                                                                                                                                                                                                                                                                                                                                                                                                                                                                                                                                                                                                                                                                                                                                                                                                                                                                                                                                          | 7.15L                                                                                                                                                                                                                                                                                                                                                                                                                                                                                                                                                                                                                                                                                                                                                                                                                                                                                                                                                                                                                                                                                                                                                                                                                                                                                                                                                                                                                                                                                                                                                                                                                                                                                                                                                                                                                                                    | 0:37.06              | +2                        |
|            | Michael Cahill   |                                                                                                                                                                                                                        | 1000m                                                                                                                                                                                                                                        | 1000m                                                                                                                                                                                                                                                                                                                                                                                                                                                                                                                                                                                                                                                       | (0:13.12)                                                                                                                                                                                                                                                                                                                                                                                                                                                                                                                                                                                                                                                                                                                                                                                                                                                                                                                                                                                                                                                                                                                                                                                                                                                                                                                                                                                                                                                                                                                                                                                                                                                                                                                                                                                                                                                                                                                                                                                                                                                                                                                      | (0:10.81)                                                                                                                                                                                                                                                                                                                                                                                                                                                                                                                                                                      | (0:11.25)                                                                          | (0:11.67)                                                                                                                                                                                                                                                                                                                                                                                                                                                                                                                                                                                                                                                                                                                                                                                                                                                                     | (0:11.90)                    | (0:13.49)                                                                                                                                                                                                                                                                                                                                                                                                                                                                                                                                                                                                                                                                                                                                                                                                                                                                                                                                                                                                                                                                                                                                                                                                                                                                                                                                                                                                                                            |                                                                                                                                                                                                                                                                                                                                                                                                                                                                                                                                                                                                                                                                                                                                                                                                                                                                                                                                                                                                                                                                                                                                                                                                                                                                                                                                                                                                                                                                                                                                                                                                                                                                                                                                                                                                                                                          |                      |                           |
| 3          | RISKY INVESTMENT | 6                                                                                                                                                                                                                      | 68.4                                                                                                                                                                                                                                         | 0:10.73                                                                                                                                                                                                                                                                                                                                                                                                                                                                                                                                                                                                                                                     | 1:12.64 [6]                                                                                                                                                                                                                                                                                                                                                                                                                                                                                                                                                                                                                                                                                                                                                                                                                                                                                                                                                                                                                                                                                                                                                                                                                                                                                                                                                                                                                                                                                                                                                                                                                                                                                                                                                                                                                                                                                                                                                                                                                                                                                                                    | 0:58.85 [7]                                                                                                                                                                                                                                                                                                                                                                                                                                                                                                                                                                    | 0:48.12 [7]                                                                        | 0:37.06 [7]                                                                                                                                                                                                                                                                                                                                                                                                                                                                                                                                                                                                                                                                                                                                                                                                                                                                   | 0:25.36 [7]                  | 0:13.44 [7]                                                                                                                                                                                                                                                                                                                                                                                                                                                                                                                                                                                                                                                                                                                                                                                                                                                                                                                                                                                                                                                                                                                                                                                                                                                                                                                                                                                                                                          | 9.49L                                                                                                                                                                                                                                                                                                                                                                                                                                                                                                                                                                                                                                                                                                                                                                                                                                                                                                                                                                                                                                                                                                                                                                                                                                                                                                                                                                                                                                                                                                                                                                                                                                                                                                                                                                                                                                                    | 0:37.06              | +3                        |
|            | Samantha Collett |                                                                                                                                                                                                                        | Overall                                                                                                                                                                                                                                      | 1000m                                                                                                                                                                                                                                                                                                                                                                                                                                                                                                                                                                                                                                                       | (0:13.79)                                                                                                                                                                                                                                                                                                                                                                                                                                                                                                                                                                                                                                                                                                                                                                                                                                                                                                                                                                                                                                                                                                                                                                                                                                                                                                                                                                                                                                                                                                                                                                                                                                                                                                                                                                                                                                                                                                                                                                                                                                                                                                                      | (0:10.73)                                                                                                                                                                                                                                                                                                                                                                                                                                                                                                                                                                      | (0:11.06)                                                                          | (0:11.70)                                                                                                                                                                                                                                                                                                                                                                                                                                                                                                                                                                                                                                                                                                                                                                                                                                                                     | (0:11.92)                    | (0:13.44)                                                                                                                                                                                                                                                                                                                                                                                                                                                                                                                                                                                                                                                                                                                                                                                                                                                                                                                                                                                                                                                                                                                                                                                                                                                                                                                                                                                                                                            |                                                                                                                                                                                                                                                                                                                                                                                                                                                                                                                                                                                                                                                                                                                                                                                                                                                                                                                                                                                                                                                                                                                                                                                                                                                                                                                                                                                                                                                                                                                                                                                                                                                                                                                                                                                                                                                          |                      |                           |
| 4          | SER JOH          | 4                                                                                                                                                                                                                      | 70.5                                                                                                                                                                                                                                         | 0:10.62                                                                                                                                                                                                                                                                                                                                                                                                                                                                                                                                                                                                                                                     | 1:12.83 [7]                                                                                                                                                                                                                                                                                                                                                                                                                                                                                                                                                                                                                                                                                                                                                                                                                                                                                                                                                                                                                                                                                                                                                                                                                                                                                                                                                                                                                                                                                                                                                                                                                                                                                                                                                                                                                                                                                                                                                                                                                                                                                                                    | 0:59.72 [2]                                                                                                                                                                                                                                                                                                                                                                                                                                                                                                                                                                    | 0:49.10 [1]                                                                        | 0:37.86 [2]                                                                                                                                                                                                                                                                                                                                                                                                                                                                                                                                                                                                                                                                                                                                                                                                                                                                   | 0:26.31 [2]                  | 0:14.27 [5]                                                                                                                                                                                                                                                                                                                                                                                                                                                                                                                                                                                                                                                                                                                                                                                                                                                                                                                                                                                                                                                                                                                                                                                                                                                                                                                                                                                                                                          | 10.61L                                                                                                                                                                                                                                                                                                                                                                                                                                                                                                                                                                                                                                                                                                                                                                                                                                                                                                                                                                                                                                                                                                                                                                                                                                                                                                                                                                                                                                                                                                                                                                                                                                                                                                                                                                                                                                                   | 0:37.86              | +0                        |
|            | Martin Harley    |                                                                                                                                                                                                                        | 1000m                                                                                                                                                                                                                                        | 1000m                                                                                                                                                                                                                                                                                                                                                                                                                                                                                                                                                                                                                                                       | (0:13.11)                                                                                                                                                                                                                                                                                                                                                                                                                                                                                                                                                                                                                                                                                                                                                                                                                                                                                                                                                                                                                                                                                                                                                                                                                                                                                                                                                                                                                                                                                                                                                                                                                                                                                                                                                                                                                                                                                                                                                                                                                                                                                                                      | (0:10.62)                                                                                                                                                                                                                                                                                                                                                                                                                                                                                                                                                                      | (0:11.24)                                                                          | (0:11.55)                                                                                                                                                                                                                                                                                                                                                                                                                                                                                                                                                                                                                                                                                                                                                                                                                                                                     | (0:12.04)                    | (0:14.27)                                                                                                                                                                                                                                                                                                                                                                                                                                                                                                                                                                                                                                                                                                                                                                                                                                                                                                                                                                                                                                                                                                                                                                                                                                                                                                                                                                                                                                            |                                                                                                                                                                                                                                                                                                                                                                                                                                                                                                                                                                                                                                                                                                                                                                                                                                                                                                                                                                                                                                                                                                                                                                                                                                                                                                                                                                                                                                                                                                                                                                                                                                                                                                                                                                                                                                                          |                      |                           |
|            | TAE 6 1 7 5 2 3  | TAB Horse/Jockey  6 MISS SHA BLUE Mark Du Plessis  1 FEMME FATALE Cejay Graham  7 REVITUP CHARLIE Karl Zechner  5 BUTT HEADS Ben Thompson  2 MASTERPLAN Michael Cahill  3 RISKY INVESTMENT Samantha Collett  4 SER JOH | TAB Horse/Jockey Barrier  6 MISS SHA BLUE 7 Mark Du Plessis  1 FEMME FATALE 8 Cejay Graham  7 REVITUP CHARLIE 2 Karl Zechner  5 BUTT HEADS 1 Ben Thompson  2 MASTERPLAN 3 Michael Cahill  3 RISKY INVESTMENT 6 Samantha Collett  4 SER JOH 4 | TAB Horse/Jockey         Barrier [km/h]         Top Speed [km/h]           6 MISS SHA BLUE         7         67.5           Mark Du Plessis         Overall           1 FEMME FATALE Cejay Graham         8         68.7           Cejay Graham         Overall           7 REVITUP CHARLIE         2         68.8           Karl Zechner         1000m           5 BUTT HEADS 1         1         70.4           Ben Thompson         1000m           2 MASTERPLAN 3         69.5           Michael Cahill         1000m           3 RISKY INVESTMENT 6         68.4           Samantha Collett         Overall           4 SER JOH         4         70.5 | TAB Horse/Jockey  Barrier Top Speed [km/h]  6 MISS SHA BLUE  7 67.5 0:10.98  Mark Du Plessis  Overall  1 FEMME FATALE Cejay Graham  Overall  7 REVITUP CHARLIE Cejay Graham  7 REVITUP CHARLIE Cejay Graham County  1 Tour Charlie County County Charlie County Ch | TAB Horse/Jockey  Barrier Top Speed [km/h]  6 MISS SHA BLUE  7 67.5 0:10.98 1:11.02 [1]  Mark Du Plessis  Overall 1000m (0:13.21)  1 FEMME FATALE  Cejay Graham  Overall 1000m (0:13.00)  7 REVITUP CHARLIE  2 68.8 0:10.94 1:11.09 [3]  Karl Zechner  1000m 1000m (0:13.52)  5 BUTT HEADS  1 70.4 0:10.66 1:11.73 [4]  Ben Thompson  1000m 1000m (0:13.20)  2 MASTERPLAN  3 69.5 0:10.81 1:12.24 [5]  Michael Cahill  1000m 1000m (0:13.12)  3 RISKY INVESTMENT  6 68.4 0:10.73 1:12.64 [6]  Samantha Collett  Overall 1000m (0:13.79)  4 SER JOH  4 70.5 0:10.62 1:12.83 [7] | Times 1:11.02 (0:58.02 (0:10.73) TAB Horse/Jockey Barrier Top Speed [km/h] Section | Times 1:11.02 (0:13.00) (0:10.73) (0:11.19)  TAB Horse/Jockey Barrier Top Speed [km/h] Section  6 MISS SHA BLUE 7 67.5 0:10.98 1:11.02 [1] 0:57.81 [5] 0:46.83 [5] Mark Du Plessis Overall 1000m (0:13.21) (0:10.98) (0:11.06)  1 FEMME FATALE 8 68.7 0:10.74 1:11.04 [2] 0:58.04 [1] 0:47.30 [2] Cejay Graham Overall 1000m (0:13.00) (0:10.74) (0:11.18)  7 REVITUP CHARLIE 2 68.8 0:10.94 1:11.09 [3] 0:57.57 [6] 0:46.63 [6] Karl Zechner 1000m 1000m (0:13.52) (0:10.94) (0:11.11)  5 BUTT HEADS 1 70.4 0:10.66 1:11.73 [4] 0:58.53 [4] 0:47.87 [3] Ben Thompson 1000m 1000m (0:13.20) (0:10.66) (0:11.13)  2 MASTERPLAN 3 69.5 0:10.81 1:12.24 [5] 0:59.12 [3] 0:48.31 [4] Michael Cahill 1000m 1000m (0:13.12) (0:10.81) (0:11.25)  3 RISKY INVESTMENT 6 68.4 0:10.73 1:12.64 [6] 0:58.85 [7] 0:48.12 [7] Samantha Collett Overall 1000m (0:13.79) (0:10.73) (0:11.06) | Times                        | Times         1:11.02 (0:13.00)         0:58.02 (0:10.73)         0:47.29 (0:11.19)         0:36.10 (0:11.64)         0:24.52 (0:11.64)           TAB Horse/Jockey         Barrier Top Speed [km/h]         Fastest Section         Section         1:11.02 [1]         0:57.81 [5]         0:46.83 [5]         0:35.77 [5]         0:24.24 [4]           Mark Du Plessis         Overall         1000m         (0:13.21)         (0:10.98)         (0:11.06)         (0:11.53)         (0:11.63)           1 FEMME FATALE Cejay Graham         8 68.7 0:10.74 (0:13.00)         11.11.04 [2]         0:58.04 [1] 0:47.30 [2] 0:36.12 [1] 0:24.54 [1]         0:24.54 [1] 0:24.54 [1]         0:24.54 [1] 0:47.30 [2] 0:36.12 [1] 0:24.54 [1]         0:24.54 [1] 0:24.54 [1] 0:24.54 [1]         0:47.30 [2] 0:36.12 [1] 0:24.54 [1] 0:24.54 [1]         0:11.64)         0:11.64)         0:11.64)         0:11.64)         0:11.64)         0:11.64)         0:11.64)         0:11.64)         0:11.64)         0:11.64)         0:11.64)         0:11.64)         0:11.64)         0:11.64)         0:11.64)         0:11.64)         0:11.64)         0:11.64)         0:11.64)         0:11.64)         0:11.64)         0:11.64)         0:11.64)         0:11.64)         0:11.64)         0:11.64)         0:11.64)         0:11.64)         0:11.64)         0:11.64)         0:11.64)         0:11.64)         0:11.64)         0:11.64)< | Times         1:11.02 (0:13.00)         0:58.02 (0:10.73)         0:47.29 (0:11.19)         0:36.10 (0:11.64)         0:24.52 (0:12.88 (0:12.88)           TAB Horse/Jockey         Barrier Top Speed [km/h]         Fastest Section         Section         Section         Section         Section           6 MISS SHA BLUE         7 67.5 0:10.98 (0:10.98)         1:11.02 [1] 0:57.81 [5] 0:46.83 [5] 0:35.77 [5] 0:24.24 [4] 0:12.61 [3]         0:24.24 [4] 0:12.61 [3]           Mark Du Plessis         Overall 1000m (0:13.21) (0:10.98) (0:11.06) (0:11.06) (0:11.53) (0:11.63) (0:11.63) (0:12.61)           1 FEMME FATALE 8 68.7 0:10.74 (2ejay Graham (2ej | Times                |                           |