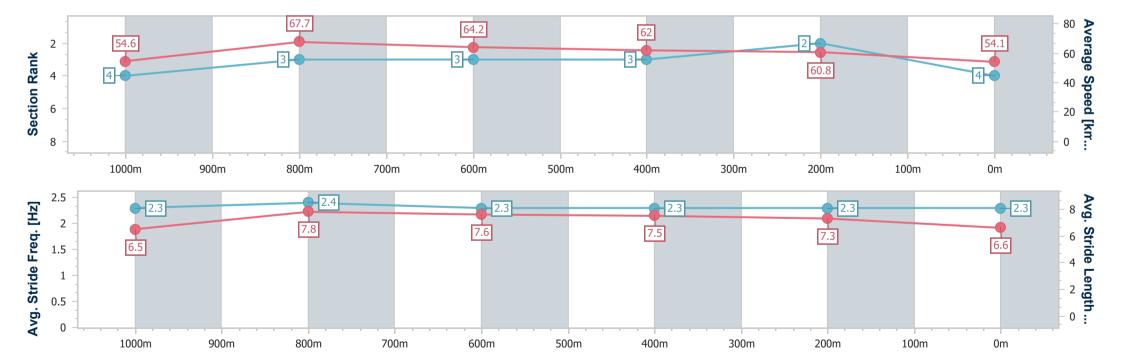

# Race 1: GIRLS DAY OUT ON SALE NOW QTIS Three-Year-Old BENCHMARK 68 Handicap - 1200m

01 February 2024 - 12:55

Track Rating: Soft 7, Weather: Fine, Rail Position: +11m Entire

| n<br>「imes | 3                |                                                                                                                                                                                                                        |                                                                                                                                                                                                                                              |                                                                                                                                                                                                                                                                                                                                                                                                                                                                                                                                                                                                                                                             | Overall<br>1:11.02<br>(0:13.00)                                                                                                                                                                                                                                                                                                                                                                                                                                                                                                                                                                                                                                                                                                                                                                                                                                                                                                                                                                                                                                                                                                                                                                                                                                                                                                                                                                                                                                                                                                                                                                                                                                                                                                                                                                                                                                                                                                                                                                                                                                                                                                | 1000m<br>0:58.02<br>(0:10.73)                                                                                                                                                                                                                                                                                                                                                                                                                                                                                                                                                  | 800m<br>0:47.29<br>(0:11.19)                                                       | 600m<br>0:36.10<br>(0:11.58)                                                                                                                                                                                                                                                                                                                                                                                                                                                                                                                                                                                                                                                                                                                                                                                                                                                  | 400m<br>0:24.52<br>(0:11.64) | 200m<br>0:12.88<br>(0:12.88)                                                                                                                                                                                                                                                                                                                                                                                                                                                                                                                                                                                                                                                                                                                                                                                                                                                                                                                                                                                                                                                                                                                                                                                                                                                                                                                                                                                                                         |                                                                                                                                                                                                                                                                                                                                                                                                                                                                                                                                                                                                                                                                                                                                                                                                                                                                                                                                                                                                                                                                                                                                                                                                                                                                                                                                                                                                                                                                                                                                                                                                                                                                                                                                                                                                                                                          | Last 600m<br>0:36.10 |                           |
|------------|------------------|------------------------------------------------------------------------------------------------------------------------------------------------------------------------------------------------------------------------|----------------------------------------------------------------------------------------------------------------------------------------------------------------------------------------------------------------------------------------------|-------------------------------------------------------------------------------------------------------------------------------------------------------------------------------------------------------------------------------------------------------------------------------------------------------------------------------------------------------------------------------------------------------------------------------------------------------------------------------------------------------------------------------------------------------------------------------------------------------------------------------------------------------------|--------------------------------------------------------------------------------------------------------------------------------------------------------------------------------------------------------------------------------------------------------------------------------------------------------------------------------------------------------------------------------------------------------------------------------------------------------------------------------------------------------------------------------------------------------------------------------------------------------------------------------------------------------------------------------------------------------------------------------------------------------------------------------------------------------------------------------------------------------------------------------------------------------------------------------------------------------------------------------------------------------------------------------------------------------------------------------------------------------------------------------------------------------------------------------------------------------------------------------------------------------------------------------------------------------------------------------------------------------------------------------------------------------------------------------------------------------------------------------------------------------------------------------------------------------------------------------------------------------------------------------------------------------------------------------------------------------------------------------------------------------------------------------------------------------------------------------------------------------------------------------------------------------------------------------------------------------------------------------------------------------------------------------------------------------------------------------------------------------------------------------|--------------------------------------------------------------------------------------------------------------------------------------------------------------------------------------------------------------------------------------------------------------------------------------------------------------------------------------------------------------------------------------------------------------------------------------------------------------------------------------------------------------------------------------------------------------------------------|------------------------------------------------------------------------------------|-------------------------------------------------------------------------------------------------------------------------------------------------------------------------------------------------------------------------------------------------------------------------------------------------------------------------------------------------------------------------------------------------------------------------------------------------------------------------------------------------------------------------------------------------------------------------------------------------------------------------------------------------------------------------------------------------------------------------------------------------------------------------------------------------------------------------------------------------------------------------------|------------------------------|------------------------------------------------------------------------------------------------------------------------------------------------------------------------------------------------------------------------------------------------------------------------------------------------------------------------------------------------------------------------------------------------------------------------------------------------------------------------------------------------------------------------------------------------------------------------------------------------------------------------------------------------------------------------------------------------------------------------------------------------------------------------------------------------------------------------------------------------------------------------------------------------------------------------------------------------------------------------------------------------------------------------------------------------------------------------------------------------------------------------------------------------------------------------------------------------------------------------------------------------------------------------------------------------------------------------------------------------------------------------------------------------------------------------------------------------------|----------------------------------------------------------------------------------------------------------------------------------------------------------------------------------------------------------------------------------------------------------------------------------------------------------------------------------------------------------------------------------------------------------------------------------------------------------------------------------------------------------------------------------------------------------------------------------------------------------------------------------------------------------------------------------------------------------------------------------------------------------------------------------------------------------------------------------------------------------------------------------------------------------------------------------------------------------------------------------------------------------------------------------------------------------------------------------------------------------------------------------------------------------------------------------------------------------------------------------------------------------------------------------------------------------------------------------------------------------------------------------------------------------------------------------------------------------------------------------------------------------------------------------------------------------------------------------------------------------------------------------------------------------------------------------------------------------------------------------------------------------------------------------------------------------------------------------------------------------|----------------------|---------------------------|
| TAB        | B Horse/Jockey   | Barrier                                                                                                                                                                                                                | Top Speed<br>[km/h]                                                                                                                                                                                                                          | Fastest<br>Section                                                                                                                                                                                                                                                                                                                                                                                                                                                                                                                                                                                                                                          |                                                                                                                                                                                                                                                                                                                                                                                                                                                                                                                                                                                                                                                                                                                                                                                                                                                                                                                                                                                                                                                                                                                                                                                                                                                                                                                                                                                                                                                                                                                                                                                                                                                                                                                                                                                                                                                                                                                                                                                                                                                                                                                                |                                                                                                                                                                                                                                                                                                                                                                                                                                                                                                                                                                                |                                                                                    |                                                                                                                                                                                                                                                                                                                                                                                                                                                                                                                                                                                                                                                                                                                                                                                                                                                                               |                              |                                                                                                                                                                                                                                                                                                                                                                                                                                                                                                                                                                                                                                                                                                                                                                                                                                                                                                                                                                                                                                                                                                                                                                                                                                                                                                                                                                                                                                                      | Margin                                                                                                                                                                                                                                                                                                                                                                                                                                                                                                                                                                                                                                                                                                                                                                                                                                                                                                                                                                                                                                                                                                                                                                                                                                                                                                                                                                                                                                                                                                                                                                                                                                                                                                                                                                                                                                                   |                      | Distance<br>Travelled [m] |
| 6          | MISS SHA BLUE    | 7                                                                                                                                                                                                                      | 67.5                                                                                                                                                                                                                                         | 0:10.98                                                                                                                                                                                                                                                                                                                                                                                                                                                                                                                                                                                                                                                     | 1:11.02 [1]                                                                                                                                                                                                                                                                                                                                                                                                                                                                                                                                                                                                                                                                                                                                                                                                                                                                                                                                                                                                                                                                                                                                                                                                                                                                                                                                                                                                                                                                                                                                                                                                                                                                                                                                                                                                                                                                                                                                                                                                                                                                                                                    | 0:57.81 [5]                                                                                                                                                                                                                                                                                                                                                                                                                                                                                                                                                                    | 0:46.83 [5]                                                                        | 0:35.77 [5]                                                                                                                                                                                                                                                                                                                                                                                                                                                                                                                                                                                                                                                                                                                                                                                                                                                                   | 0:24.24 [4]                  | 0:12.61 [3]                                                                                                                                                                                                                                                                                                                                                                                                                                                                                                                                                                                                                                                                                                                                                                                                                                                                                                                                                                                                                                                                                                                                                                                                                                                                                                                                                                                                                                          | 1:11.02                                                                                                                                                                                                                                                                                                                                                                                                                                                                                                                                                                                                                                                                                                                                                                                                                                                                                                                                                                                                                                                                                                                                                                                                                                                                                                                                                                                                                                                                                                                                                                                                                                                                                                                                                                                                                                                  | 0:35.77              |                           |
|            | Mark Du Plessis  |                                                                                                                                                                                                                        | Overall                                                                                                                                                                                                                                      | 1000m                                                                                                                                                                                                                                                                                                                                                                                                                                                                                                                                                                                                                                                       | (0:13.21)                                                                                                                                                                                                                                                                                                                                                                                                                                                                                                                                                                                                                                                                                                                                                                                                                                                                                                                                                                                                                                                                                                                                                                                                                                                                                                                                                                                                                                                                                                                                                                                                                                                                                                                                                                                                                                                                                                                                                                                                                                                                                                                      | (0:10.98)                                                                                                                                                                                                                                                                                                                                                                                                                                                                                                                                                                      | (0:11.06)                                                                          | (0:11.53)                                                                                                                                                                                                                                                                                                                                                                                                                                                                                                                                                                                                                                                                                                                                                                                                                                                                     | (0:11.63)                    | (0:12.61)                                                                                                                                                                                                                                                                                                                                                                                                                                                                                                                                                                                                                                                                                                                                                                                                                                                                                                                                                                                                                                                                                                                                                                                                                                                                                                                                                                                                                                            |                                                                                                                                                                                                                                                                                                                                                                                                                                                                                                                                                                                                                                                                                                                                                                                                                                                                                                                                                                                                                                                                                                                                                                                                                                                                                                                                                                                                                                                                                                                                                                                                                                                                                                                                                                                                                                                          |                      |                           |
| 1          | FEMME FATALE     | 8                                                                                                                                                                                                                      | 68.7                                                                                                                                                                                                                                         | 0:10.74                                                                                                                                                                                                                                                                                                                                                                                                                                                                                                                                                                                                                                                     | 1:11.04 [2]                                                                                                                                                                                                                                                                                                                                                                                                                                                                                                                                                                                                                                                                                                                                                                                                                                                                                                                                                                                                                                                                                                                                                                                                                                                                                                                                                                                                                                                                                                                                                                                                                                                                                                                                                                                                                                                                                                                                                                                                                                                                                                                    | 0:58.04 [1]                                                                                                                                                                                                                                                                                                                                                                                                                                                                                                                                                                    | 0:47.30 [2]                                                                        | 0:36.12 [1]                                                                                                                                                                                                                                                                                                                                                                                                                                                                                                                                                                                                                                                                                                                                                                                                                                                                   | 0:24.54 [1]                  | 0:12.90 [1]                                                                                                                                                                                                                                                                                                                                                                                                                                                                                                                                                                                                                                                                                                                                                                                                                                                                                                                                                                                                                                                                                                                                                                                                                                                                                                                                                                                                                                          | 0.12L                                                                                                                                                                                                                                                                                                                                                                                                                                                                                                                                                                                                                                                                                                                                                                                                                                                                                                                                                                                                                                                                                                                                                                                                                                                                                                                                                                                                                                                                                                                                                                                                                                                                                                                                                                                                                                                    | 0:36.12              | +0                        |
|            | Cejay Graham     |                                                                                                                                                                                                                        | Overall                                                                                                                                                                                                                                      | 1000m                                                                                                                                                                                                                                                                                                                                                                                                                                                                                                                                                                                                                                                       | (0:13.00)                                                                                                                                                                                                                                                                                                                                                                                                                                                                                                                                                                                                                                                                                                                                                                                                                                                                                                                                                                                                                                                                                                                                                                                                                                                                                                                                                                                                                                                                                                                                                                                                                                                                                                                                                                                                                                                                                                                                                                                                                                                                                                                      | (0:10.74)                                                                                                                                                                                                                                                                                                                                                                                                                                                                                                                                                                      | (0:11.18)                                                                          | (0:11.58)                                                                                                                                                                                                                                                                                                                                                                                                                                                                                                                                                                                                                                                                                                                                                                                                                                                                     | (0:11.64)                    | (0:12.90)                                                                                                                                                                                                                                                                                                                                                                                                                                                                                                                                                                                                                                                                                                                                                                                                                                                                                                                                                                                                                                                                                                                                                                                                                                                                                                                                                                                                                                            |                                                                                                                                                                                                                                                                                                                                                                                                                                                                                                                                                                                                                                                                                                                                                                                                                                                                                                                                                                                                                                                                                                                                                                                                                                                                                                                                                                                                                                                                                                                                                                                                                                                                                                                                                                                                                                                          |                      |                           |
| 7          | REVITUP CHARLIE  | 2                                                                                                                                                                                                                      | 68.8                                                                                                                                                                                                                                         | 0:10.94                                                                                                                                                                                                                                                                                                                                                                                                                                                                                                                                                                                                                                                     | 1:11.09 [3]                                                                                                                                                                                                                                                                                                                                                                                                                                                                                                                                                                                                                                                                                                                                                                                                                                                                                                                                                                                                                                                                                                                                                                                                                                                                                                                                                                                                                                                                                                                                                                                                                                                                                                                                                                                                                                                                                                                                                                                                                                                                                                                    | 0:57.57 [6]                                                                                                                                                                                                                                                                                                                                                                                                                                                                                                                                                                    | 0:46.63 [6]                                                                        | 0:35.52 [6]                                                                                                                                                                                                                                                                                                                                                                                                                                                                                                                                                                                                                                                                                                                                                                                                                                                                   | 0:24.07 [6]                  | 0:12.54 [4]                                                                                                                                                                                                                                                                                                                                                                                                                                                                                                                                                                                                                                                                                                                                                                                                                                                                                                                                                                                                                                                                                                                                                                                                                                                                                                                                                                                                                                          | 0.41L                                                                                                                                                                                                                                                                                                                                                                                                                                                                                                                                                                                                                                                                                                                                                                                                                                                                                                                                                                                                                                                                                                                                                                                                                                                                                                                                                                                                                                                                                                                                                                                                                                                                                                                                                                                                                                                    | 0:35.52              | -3                        |
|            | Karl Zechner     |                                                                                                                                                                                                                        | 1000m                                                                                                                                                                                                                                        | 1000m                                                                                                                                                                                                                                                                                                                                                                                                                                                                                                                                                                                                                                                       | (0:13.52)                                                                                                                                                                                                                                                                                                                                                                                                                                                                                                                                                                                                                                                                                                                                                                                                                                                                                                                                                                                                                                                                                                                                                                                                                                                                                                                                                                                                                                                                                                                                                                                                                                                                                                                                                                                                                                                                                                                                                                                                                                                                                                                      | (0:10.94)                                                                                                                                                                                                                                                                                                                                                                                                                                                                                                                                                                      | (0:11.11)                                                                          | (0:11.45)                                                                                                                                                                                                                                                                                                                                                                                                                                                                                                                                                                                                                                                                                                                                                                                                                                                                     | (0:11.53)                    | (0:12.54)                                                                                                                                                                                                                                                                                                                                                                                                                                                                                                                                                                                                                                                                                                                                                                                                                                                                                                                                                                                                                                                                                                                                                                                                                                                                                                                                                                                                                                            |                                                                                                                                                                                                                                                                                                                                                                                                                                                                                                                                                                                                                                                                                                                                                                                                                                                                                                                                                                                                                                                                                                                                                                                                                                                                                                                                                                                                                                                                                                                                                                                                                                                                                                                                                                                                                                                          |                      |                           |
| 5          | BUTT HEADS       | 1                                                                                                                                                                                                                      | 70.4                                                                                                                                                                                                                                         | 0:10.66                                                                                                                                                                                                                                                                                                                                                                                                                                                                                                                                                                                                                                                     | 1:11.73 [4]                                                                                                                                                                                                                                                                                                                                                                                                                                                                                                                                                                                                                                                                                                                                                                                                                                                                                                                                                                                                                                                                                                                                                                                                                                                                                                                                                                                                                                                                                                                                                                                                                                                                                                                                                                                                                                                                                                                                                                                                                                                                                                                    | 0:58.53 [4]                                                                                                                                                                                                                                                                                                                                                                                                                                                                                                                                                                    | 0:47.87 [3]                                                                        | 0:36.74 [3]                                                                                                                                                                                                                                                                                                                                                                                                                                                                                                                                                                                                                                                                                                                                                                                                                                                                   | 0:25.15 [3]                  | 0:13.33 [2]                                                                                                                                                                                                                                                                                                                                                                                                                                                                                                                                                                                                                                                                                                                                                                                                                                                                                                                                                                                                                                                                                                                                                                                                                                                                                                                                                                                                                                          | 4.14L                                                                                                                                                                                                                                                                                                                                                                                                                                                                                                                                                                                                                                                                                                                                                                                                                                                                                                                                                                                                                                                                                                                                                                                                                                                                                                                                                                                                                                                                                                                                                                                                                                                                                                                                                                                                                                                    | 0:36.74              | -2                        |
|            | Ben Thompson     |                                                                                                                                                                                                                        | 1000m                                                                                                                                                                                                                                        | 1000m                                                                                                                                                                                                                                                                                                                                                                                                                                                                                                                                                                                                                                                       | (0:13.20)                                                                                                                                                                                                                                                                                                                                                                                                                                                                                                                                                                                                                                                                                                                                                                                                                                                                                                                                                                                                                                                                                                                                                                                                                                                                                                                                                                                                                                                                                                                                                                                                                                                                                                                                                                                                                                                                                                                                                                                                                                                                                                                      | (0:10.66)                                                                                                                                                                                                                                                                                                                                                                                                                                                                                                                                                                      | (0:11.13)                                                                          | (0:11.59)                                                                                                                                                                                                                                                                                                                                                                                                                                                                                                                                                                                                                                                                                                                                                                                                                                                                     | (0:11.82)                    | (0:13.33)                                                                                                                                                                                                                                                                                                                                                                                                                                                                                                                                                                                                                                                                                                                                                                                                                                                                                                                                                                                                                                                                                                                                                                                                                                                                                                                                                                                                                                            |                                                                                                                                                                                                                                                                                                                                                                                                                                                                                                                                                                                                                                                                                                                                                                                                                                                                                                                                                                                                                                                                                                                                                                                                                                                                                                                                                                                                                                                                                                                                                                                                                                                                                                                                                                                                                                                          |                      |                           |
| 2          | MASTERPLAN       | 3                                                                                                                                                                                                                      | 69.5                                                                                                                                                                                                                                         | 0:10.81                                                                                                                                                                                                                                                                                                                                                                                                                                                                                                                                                                                                                                                     | 1:12.24 [5]                                                                                                                                                                                                                                                                                                                                                                                                                                                                                                                                                                                                                                                                                                                                                                                                                                                                                                                                                                                                                                                                                                                                                                                                                                                                                                                                                                                                                                                                                                                                                                                                                                                                                                                                                                                                                                                                                                                                                                                                                                                                                                                    | 0:59.12 [3]                                                                                                                                                                                                                                                                                                                                                                                                                                                                                                                                                                    | 0:48.31 [4]                                                                        | 0:37.06 [4]                                                                                                                                                                                                                                                                                                                                                                                                                                                                                                                                                                                                                                                                                                                                                                                                                                                                   | 0:25.39 [5]                  | 0:13.49 [6]                                                                                                                                                                                                                                                                                                                                                                                                                                                                                                                                                                                                                                                                                                                                                                                                                                                                                                                                                                                                                                                                                                                                                                                                                                                                                                                                                                                                                                          | 7.15L                                                                                                                                                                                                                                                                                                                                                                                                                                                                                                                                                                                                                                                                                                                                                                                                                                                                                                                                                                                                                                                                                                                                                                                                                                                                                                                                                                                                                                                                                                                                                                                                                                                                                                                                                                                                                                                    | 0:37.06              | +2                        |
|            | Michael Cahill   |                                                                                                                                                                                                                        | 1000m                                                                                                                                                                                                                                        | 1000m                                                                                                                                                                                                                                                                                                                                                                                                                                                                                                                                                                                                                                                       | (0:13.12)                                                                                                                                                                                                                                                                                                                                                                                                                                                                                                                                                                                                                                                                                                                                                                                                                                                                                                                                                                                                                                                                                                                                                                                                                                                                                                                                                                                                                                                                                                                                                                                                                                                                                                                                                                                                                                                                                                                                                                                                                                                                                                                      | (0:10.81)                                                                                                                                                                                                                                                                                                                                                                                                                                                                                                                                                                      | (0:11.25)                                                                          | (0:11.67)                                                                                                                                                                                                                                                                                                                                                                                                                                                                                                                                                                                                                                                                                                                                                                                                                                                                     | (0:11.90)                    | (0:13.49)                                                                                                                                                                                                                                                                                                                                                                                                                                                                                                                                                                                                                                                                                                                                                                                                                                                                                                                                                                                                                                                                                                                                                                                                                                                                                                                                                                                                                                            |                                                                                                                                                                                                                                                                                                                                                                                                                                                                                                                                                                                                                                                                                                                                                                                                                                                                                                                                                                                                                                                                                                                                                                                                                                                                                                                                                                                                                                                                                                                                                                                                                                                                                                                                                                                                                                                          |                      |                           |
| 3          | RISKY INVESTMENT | 6                                                                                                                                                                                                                      | 68.4                                                                                                                                                                                                                                         | 0:10.73                                                                                                                                                                                                                                                                                                                                                                                                                                                                                                                                                                                                                                                     | 1:12.64 [6]                                                                                                                                                                                                                                                                                                                                                                                                                                                                                                                                                                                                                                                                                                                                                                                                                                                                                                                                                                                                                                                                                                                                                                                                                                                                                                                                                                                                                                                                                                                                                                                                                                                                                                                                                                                                                                                                                                                                                                                                                                                                                                                    | 0:58.85 [7]                                                                                                                                                                                                                                                                                                                                                                                                                                                                                                                                                                    | 0:48.12 [7]                                                                        | 0:37.06 [7]                                                                                                                                                                                                                                                                                                                                                                                                                                                                                                                                                                                                                                                                                                                                                                                                                                                                   | 0:25.36 [7]                  | 0:13.44 [7]                                                                                                                                                                                                                                                                                                                                                                                                                                                                                                                                                                                                                                                                                                                                                                                                                                                                                                                                                                                                                                                                                                                                                                                                                                                                                                                                                                                                                                          | 9.49L                                                                                                                                                                                                                                                                                                                                                                                                                                                                                                                                                                                                                                                                                                                                                                                                                                                                                                                                                                                                                                                                                                                                                                                                                                                                                                                                                                                                                                                                                                                                                                                                                                                                                                                                                                                                                                                    | 0:37.06              | +3                        |
|            | Samantha Collett |                                                                                                                                                                                                                        | Overall                                                                                                                                                                                                                                      | 1000m                                                                                                                                                                                                                                                                                                                                                                                                                                                                                                                                                                                                                                                       | (0:13.79)                                                                                                                                                                                                                                                                                                                                                                                                                                                                                                                                                                                                                                                                                                                                                                                                                                                                                                                                                                                                                                                                                                                                                                                                                                                                                                                                                                                                                                                                                                                                                                                                                                                                                                                                                                                                                                                                                                                                                                                                                                                                                                                      | (0:10.73)                                                                                                                                                                                                                                                                                                                                                                                                                                                                                                                                                                      | (0:11.06)                                                                          | (0:11.70)                                                                                                                                                                                                                                                                                                                                                                                                                                                                                                                                                                                                                                                                                                                                                                                                                                                                     | (0:11.92)                    | (0:13.44)                                                                                                                                                                                                                                                                                                                                                                                                                                                                                                                                                                                                                                                                                                                                                                                                                                                                                                                                                                                                                                                                                                                                                                                                                                                                                                                                                                                                                                            |                                                                                                                                                                                                                                                                                                                                                                                                                                                                                                                                                                                                                                                                                                                                                                                                                                                                                                                                                                                                                                                                                                                                                                                                                                                                                                                                                                                                                                                                                                                                                                                                                                                                                                                                                                                                                                                          |                      |                           |
| 4          | SER JOH          | 4                                                                                                                                                                                                                      | 70.5                                                                                                                                                                                                                                         | 0:10.62                                                                                                                                                                                                                                                                                                                                                                                                                                                                                                                                                                                                                                                     | 1:12.83 [7]                                                                                                                                                                                                                                                                                                                                                                                                                                                                                                                                                                                                                                                                                                                                                                                                                                                                                                                                                                                                                                                                                                                                                                                                                                                                                                                                                                                                                                                                                                                                                                                                                                                                                                                                                                                                                                                                                                                                                                                                                                                                                                                    | 0:59.72 [2]                                                                                                                                                                                                                                                                                                                                                                                                                                                                                                                                                                    | 0:49.10 [1]                                                                        | 0:37.86 [2]                                                                                                                                                                                                                                                                                                                                                                                                                                                                                                                                                                                                                                                                                                                                                                                                                                                                   | 0:26.31 [2]                  | 0:14.27 [5]                                                                                                                                                                                                                                                                                                                                                                                                                                                                                                                                                                                                                                                                                                                                                                                                                                                                                                                                                                                                                                                                                                                                                                                                                                                                                                                                                                                                                                          | 10.61L                                                                                                                                                                                                                                                                                                                                                                                                                                                                                                                                                                                                                                                                                                                                                                                                                                                                                                                                                                                                                                                                                                                                                                                                                                                                                                                                                                                                                                                                                                                                                                                                                                                                                                                                                                                                                                                   | 0:37.86              | +0                        |
|            | Martin Harley    |                                                                                                                                                                                                                        | 1000m                                                                                                                                                                                                                                        | 1000m                                                                                                                                                                                                                                                                                                                                                                                                                                                                                                                                                                                                                                                       | (0:13.11)                                                                                                                                                                                                                                                                                                                                                                                                                                                                                                                                                                                                                                                                                                                                                                                                                                                                                                                                                                                                                                                                                                                                                                                                                                                                                                                                                                                                                                                                                                                                                                                                                                                                                                                                                                                                                                                                                                                                                                                                                                                                                                                      | (0:10.62)                                                                                                                                                                                                                                                                                                                                                                                                                                                                                                                                                                      | (0:11.24)                                                                          | (0:11.55)                                                                                                                                                                                                                                                                                                                                                                                                                                                                                                                                                                                                                                                                                                                                                                                                                                                                     | (0:12.04)                    | (0:14.27)                                                                                                                                                                                                                                                                                                                                                                                                                                                                                                                                                                                                                                                                                                                                                                                                                                                                                                                                                                                                                                                                                                                                                                                                                                                                                                                                                                                                                                            |                                                                                                                                                                                                                                                                                                                                                                                                                                                                                                                                                                                                                                                                                                                                                                                                                                                                                                                                                                                                                                                                                                                                                                                                                                                                                                                                                                                                                                                                                                                                                                                                                                                                                                                                                                                                                                                          |                      |                           |
|            | TAE 6 1 7 5 2 3  | TAB Horse/Jockey  6 MISS SHA BLUE Mark Du Plessis  1 FEMME FATALE Cejay Graham  7 REVITUP CHARLIE Karl Zechner  5 BUTT HEADS Ben Thompson  2 MASTERPLAN Michael Cahill  3 RISKY INVESTMENT Samantha Collett  4 SER JOH | TAB Horse/Jockey Barrier  6 MISS SHA BLUE 7 Mark Du Plessis  1 FEMME FATALE 8 Cejay Graham  7 REVITUP CHARLIE 2 Karl Zechner  5 BUTT HEADS 1 Ben Thompson  2 MASTERPLAN 3 Michael Cahill  3 RISKY INVESTMENT 6 Samantha Collett  4 SER JOH 4 | TAB Horse/Jockey         Barrier [km/h]         Top Speed [km/h]           6 MISS SHA BLUE         7         67.5           Mark Du Plessis         Overall           1 FEMME FATALE Cejay Graham         8         68.7           Cejay Graham         Overall           7 REVITUP CHARLIE         2         68.8           Karl Zechner         1000m           5 BUTT HEADS 1         1         70.4           Ben Thompson         1000m           2 MASTERPLAN 3         69.5           Michael Cahill         1000m           3 RISKY INVESTMENT 6         68.4           Samantha Collett         Overall           4 SER JOH         4         70.5 | TAB Horse/Jockey  Barrier Top Speed [km/h]  6 MISS SHA BLUE  7 67.5 0:10.98  Mark Du Plessis  Overall  1 FEMME FATALE Cejay Graham  Overall  7 REVITUP CHARLIE Cejay Graham  7 REVITUP CHARLIE Cejay Graham County  1 Tour Charlie County County Charlie County Ch | TAB Horse/Jockey  Barrier Top Speed [km/h]  6 MISS SHA BLUE  7 67.5 0:10.98 1:11.02 [1]  Mark Du Plessis  Overall 1000m (0:13.21)  1 FEMME FATALE  Cejay Graham  Overall 1000m (0:13.00)  7 REVITUP CHARLIE  2 68.8 0:10.94 1:11.09 [3]  Karl Zechner  1000m 1000m (0:13.52)  5 BUTT HEADS  1 70.4 0:10.66 1:11.73 [4]  Ben Thompson  1000m 1000m (0:13.20)  2 MASTERPLAN  3 69.5 0:10.81 1:12.24 [5]  Michael Cahill  1000m 1000m (0:13.12)  3 RISKY INVESTMENT  6 68.4 0:10.73 1:12.64 [6]  Samantha Collett  Overall 1000m (0:13.79)  4 SER JOH  4 70.5 0:10.62 1:12.83 [7] | Times 1:11.02 (0:58.02 (0:10.73) TAB Horse/Jockey Barrier Top Speed [km/h] Section | Times 1:11.02 (0:13.00) (0:10.73) (0:11.19)  TAB Horse/Jockey Barrier Top Speed [km/h] Section  6 MISS SHA BLUE 7 67.5 0:10.98 1:11.02 [1] 0:57.81 [5] 0:46.83 [5] Mark Du Plessis Overall 1000m (0:13.21) (0:10.98) (0:11.06)  1 FEMME FATALE 8 68.7 0:10.74 1:11.04 [2] 0:58.04 [1] 0:47.30 [2] Cejay Graham Overall 1000m (0:13.00) (0:10.74) (0:11.18)  7 REVITUP CHARLIE 2 68.8 0:10.94 1:11.09 [3] 0:57.57 [6] 0:46.63 [6] Karl Zechner 1000m 1000m (0:13.52) (0:10.94) (0:11.11)  5 BUTT HEADS 1 70.4 0:10.66 1:11.73 [4] 0:58.53 [4] 0:47.87 [3] Ben Thompson 1000m 1000m (0:13.20) (0:10.66) (0:11.13)  2 MASTERPLAN 3 69.5 0:10.81 1:12.24 [5] 0:59.12 [3] 0:48.31 [4] Michael Cahill 1000m 1000m (0:13.12) (0:10.81) (0:11.25)  3 RISKY INVESTMENT 6 68.4 0:10.73 1:12.64 [6] 0:58.85 [7] 0:48.12 [7] Samantha Collett Overall 1000m (0:13.79) (0:10.73) (0:11.06) | Times                        | Times         1:11.02 (0:13.00)         0:58.02 (0:10.73)         0:47.29 (0:11.19)         0:36.10 (0:11.64)         0:24.52 (0:11.64)           TAB Horse/Jockey         Barrier Top Speed [km/h]         Fastest Section         Section         1:11.02 [1]         0:57.81 [5]         0:46.83 [5]         0:35.77 [5]         0:24.24 [4]           Mark Du Plessis         Overall         1000m         (0:13.21)         (0:10.98)         (0:11.06)         (0:11.53)         (0:11.63)           1 FEMME FATALE Cejay Graham         8 68.7 0:10.74 (0:13.00)         11.11.04 [2]         0:58.04 [1] 0:47.30 [2] 0:36.12 [1] 0:24.54 [1]         0:24.54 [1] 0:24.54 [1]         0:24.54 [1] 0:47.30 [2] 0:36.12 [1] 0:24.54 [1]         0:24.54 [1] 0:24.54 [1] 0:24.54 [1]         0:47.30 [2] 0:36.12 [1] 0:24.54 [1] 0:24.54 [1]         0:11.64)         0:11.64)         0:11.64)         0:11.64)         0:11.64)         0:11.64)         0:11.64)         0:11.64)         0:11.64)         0:11.64)         0:11.64)         0:11.64)         0:11.64)         0:11.64)         0:11.64)         0:11.64)         0:11.64)         0:11.64)         0:11.64)         0:11.64)         0:11.64)         0:11.64)         0:11.64)         0:11.64)         0:11.64)         0:11.64)         0:11.64)         0:11.64)         0:11.64)         0:11.64)         0:11.64)         0:11.64)         0:11.64)         0:11.64)< | Times         1:11.02 (0:13.00)         0:58.02 (0:10.73)         0:47.29 (0:11.19)         0:36.10 (0:11.64)         0:24.52 (0:12.88 (0:12.88)           TAB Horse/Jockey         Barrier Top Speed [km/h]         Fastest Section         Section         Section         Section         Section           6 MISS SHA BLUE         7 67.5 0:10.98 (0:10.98)         1:11.02 [1] 0:57.81 [5] 0:46.83 [5] 0:35.77 [5] 0:24.24 [4] 0:12.61 [3]         0:24.24 [4] 0:12.61 [3]           Mark Du Plessis         Overall 1000m (0:13.21) (0:10.98) (0:11.06) (0:11.06) (0:11.53) (0:11.63) (0:11.63) (0:12.61)           1 FEMME FATALE 8 68.7 0:10.74 (2ejay Graham (2ej | Times                |                           |