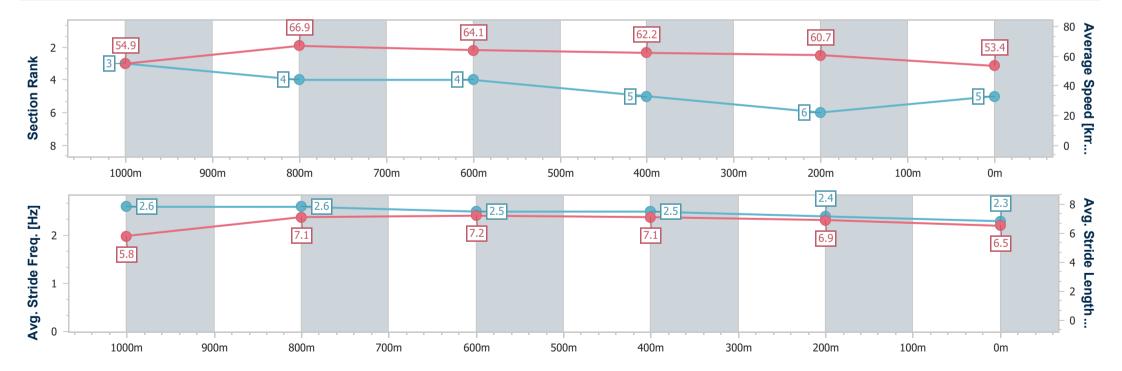

# Race 1: GIRLS DAY OUT ON SALE NOW QTIS Three-Year-Old BENCHMARK 68 Handicap - 1200m

01 February 2024 - 12:55

Track Rating: Soft 7, Weather: Fine, Rail Position: +11m Entire

| n<br>「imes | 3                |                                                                                                                                                                                                                        |                                                                                                                                                                                                                                              |                                                                                                                                                                                                                                                                                                                                                                                                                                                                                                                                                                                                                                                             | Overall<br>1:11.02<br>(0:13.00)                                                                                                                                                                                                                                                                                                                                                                                                                                                                                                                                                                                                                                                                                                                                                                                                                                                                                                                                                                                                                                                                                                                                                                                                                                                                                                                                                                                                                                                                                                                                                                                                                                                                                                                                                                                                                                                                                                                                                                                                                                                                                                | 1000m<br>0:58.02<br>(0:10.73)                                                                                                                                                                                                                                                                                                                                                                                                                                                                                                                                                  | 800m<br>0:47.29<br>(0:11.19)                                                       | 600m<br>0:36.10<br>(0:11.58)                                                                                                                                                                                                                                                                                                                                                                                                                                                                                                                                                                                                                                                                                                                                                                                                                                                  | 400m<br>0:24.52<br>(0:11.64) | 200m<br>0:12.88<br>(0:12.88)                                                                                                                                                                                                                                                                                                                                                                                                                                                                                                                                                                                                                                                                                                                                                                                                                                                                                                                                                                                                                                                                                                                                                                                                                                                                                                                                                                                                                         |                                                                                                                                                                                                                                                                                                                                                                                                                                                                                                                                                                                                                                                                                                                                                                                                                                                                                                                                                                                                                                                                                                                                                                                                                                                                                                                                                                                                                                                                                                                                                                                                                                                                                                                                                                                                                                                          | Last 600m<br>0:36.10 |                           |
|------------|------------------|------------------------------------------------------------------------------------------------------------------------------------------------------------------------------------------------------------------------|----------------------------------------------------------------------------------------------------------------------------------------------------------------------------------------------------------------------------------------------|-------------------------------------------------------------------------------------------------------------------------------------------------------------------------------------------------------------------------------------------------------------------------------------------------------------------------------------------------------------------------------------------------------------------------------------------------------------------------------------------------------------------------------------------------------------------------------------------------------------------------------------------------------------|--------------------------------------------------------------------------------------------------------------------------------------------------------------------------------------------------------------------------------------------------------------------------------------------------------------------------------------------------------------------------------------------------------------------------------------------------------------------------------------------------------------------------------------------------------------------------------------------------------------------------------------------------------------------------------------------------------------------------------------------------------------------------------------------------------------------------------------------------------------------------------------------------------------------------------------------------------------------------------------------------------------------------------------------------------------------------------------------------------------------------------------------------------------------------------------------------------------------------------------------------------------------------------------------------------------------------------------------------------------------------------------------------------------------------------------------------------------------------------------------------------------------------------------------------------------------------------------------------------------------------------------------------------------------------------------------------------------------------------------------------------------------------------------------------------------------------------------------------------------------------------------------------------------------------------------------------------------------------------------------------------------------------------------------------------------------------------------------------------------------------------|--------------------------------------------------------------------------------------------------------------------------------------------------------------------------------------------------------------------------------------------------------------------------------------------------------------------------------------------------------------------------------------------------------------------------------------------------------------------------------------------------------------------------------------------------------------------------------|------------------------------------------------------------------------------------|-------------------------------------------------------------------------------------------------------------------------------------------------------------------------------------------------------------------------------------------------------------------------------------------------------------------------------------------------------------------------------------------------------------------------------------------------------------------------------------------------------------------------------------------------------------------------------------------------------------------------------------------------------------------------------------------------------------------------------------------------------------------------------------------------------------------------------------------------------------------------------|------------------------------|------------------------------------------------------------------------------------------------------------------------------------------------------------------------------------------------------------------------------------------------------------------------------------------------------------------------------------------------------------------------------------------------------------------------------------------------------------------------------------------------------------------------------------------------------------------------------------------------------------------------------------------------------------------------------------------------------------------------------------------------------------------------------------------------------------------------------------------------------------------------------------------------------------------------------------------------------------------------------------------------------------------------------------------------------------------------------------------------------------------------------------------------------------------------------------------------------------------------------------------------------------------------------------------------------------------------------------------------------------------------------------------------------------------------------------------------------|----------------------------------------------------------------------------------------------------------------------------------------------------------------------------------------------------------------------------------------------------------------------------------------------------------------------------------------------------------------------------------------------------------------------------------------------------------------------------------------------------------------------------------------------------------------------------------------------------------------------------------------------------------------------------------------------------------------------------------------------------------------------------------------------------------------------------------------------------------------------------------------------------------------------------------------------------------------------------------------------------------------------------------------------------------------------------------------------------------------------------------------------------------------------------------------------------------------------------------------------------------------------------------------------------------------------------------------------------------------------------------------------------------------------------------------------------------------------------------------------------------------------------------------------------------------------------------------------------------------------------------------------------------------------------------------------------------------------------------------------------------------------------------------------------------------------------------------------------------|----------------------|---------------------------|
| TAB        | B Horse/Jockey   | Barrier                                                                                                                                                                                                                | Top Speed<br>[km/h]                                                                                                                                                                                                                          | Fastest<br>Section                                                                                                                                                                                                                                                                                                                                                                                                                                                                                                                                                                                                                                          |                                                                                                                                                                                                                                                                                                                                                                                                                                                                                                                                                                                                                                                                                                                                                                                                                                                                                                                                                                                                                                                                                                                                                                                                                                                                                                                                                                                                                                                                                                                                                                                                                                                                                                                                                                                                                                                                                                                                                                                                                                                                                                                                |                                                                                                                                                                                                                                                                                                                                                                                                                                                                                                                                                                                |                                                                                    |                                                                                                                                                                                                                                                                                                                                                                                                                                                                                                                                                                                                                                                                                                                                                                                                                                                                               |                              |                                                                                                                                                                                                                                                                                                                                                                                                                                                                                                                                                                                                                                                                                                                                                                                                                                                                                                                                                                                                                                                                                                                                                                                                                                                                                                                                                                                                                                                      | Margin                                                                                                                                                                                                                                                                                                                                                                                                                                                                                                                                                                                                                                                                                                                                                                                                                                                                                                                                                                                                                                                                                                                                                                                                                                                                                                                                                                                                                                                                                                                                                                                                                                                                                                                                                                                                                                                   |                      | Distance<br>Travelled [m] |
| 6          | MISS SHA BLUE    | 7                                                                                                                                                                                                                      | 67.5                                                                                                                                                                                                                                         | 0:10.98                                                                                                                                                                                                                                                                                                                                                                                                                                                                                                                                                                                                                                                     | 1:11.02 [1]                                                                                                                                                                                                                                                                                                                                                                                                                                                                                                                                                                                                                                                                                                                                                                                                                                                                                                                                                                                                                                                                                                                                                                                                                                                                                                                                                                                                                                                                                                                                                                                                                                                                                                                                                                                                                                                                                                                                                                                                                                                                                                                    | 0:57.81 [5]                                                                                                                                                                                                                                                                                                                                                                                                                                                                                                                                                                    | 0:46.83 [5]                                                                        | 0:35.77 [5]                                                                                                                                                                                                                                                                                                                                                                                                                                                                                                                                                                                                                                                                                                                                                                                                                                                                   | 0:24.24 [4]                  | 0:12.61 [3]                                                                                                                                                                                                                                                                                                                                                                                                                                                                                                                                                                                                                                                                                                                                                                                                                                                                                                                                                                                                                                                                                                                                                                                                                                                                                                                                                                                                                                          | 1:11.02                                                                                                                                                                                                                                                                                                                                                                                                                                                                                                                                                                                                                                                                                                                                                                                                                                                                                                                                                                                                                                                                                                                                                                                                                                                                                                                                                                                                                                                                                                                                                                                                                                                                                                                                                                                                                                                  | 0:35.77              |                           |
|            | Mark Du Plessis  |                                                                                                                                                                                                                        | Overall                                                                                                                                                                                                                                      | 1000m                                                                                                                                                                                                                                                                                                                                                                                                                                                                                                                                                                                                                                                       | (0:13.21)                                                                                                                                                                                                                                                                                                                                                                                                                                                                                                                                                                                                                                                                                                                                                                                                                                                                                                                                                                                                                                                                                                                                                                                                                                                                                                                                                                                                                                                                                                                                                                                                                                                                                                                                                                                                                                                                                                                                                                                                                                                                                                                      | (0:10.98)                                                                                                                                                                                                                                                                                                                                                                                                                                                                                                                                                                      | (0:11.06)                                                                          | (0:11.53)                                                                                                                                                                                                                                                                                                                                                                                                                                                                                                                                                                                                                                                                                                                                                                                                                                                                     | (0:11.63)                    | (0:12.61)                                                                                                                                                                                                                                                                                                                                                                                                                                                                                                                                                                                                                                                                                                                                                                                                                                                                                                                                                                                                                                                                                                                                                                                                                                                                                                                                                                                                                                            |                                                                                                                                                                                                                                                                                                                                                                                                                                                                                                                                                                                                                                                                                                                                                                                                                                                                                                                                                                                                                                                                                                                                                                                                                                                                                                                                                                                                                                                                                                                                                                                                                                                                                                                                                                                                                                                          |                      |                           |
| 1          | FEMME FATALE     | 8                                                                                                                                                                                                                      | 68.7                                                                                                                                                                                                                                         | 0:10.74                                                                                                                                                                                                                                                                                                                                                                                                                                                                                                                                                                                                                                                     | 1:11.04 [2]                                                                                                                                                                                                                                                                                                                                                                                                                                                                                                                                                                                                                                                                                                                                                                                                                                                                                                                                                                                                                                                                                                                                                                                                                                                                                                                                                                                                                                                                                                                                                                                                                                                                                                                                                                                                                                                                                                                                                                                                                                                                                                                    | 0:58.04 [1]                                                                                                                                                                                                                                                                                                                                                                                                                                                                                                                                                                    | 0:47.30 [2]                                                                        | 0:36.12 [1]                                                                                                                                                                                                                                                                                                                                                                                                                                                                                                                                                                                                                                                                                                                                                                                                                                                                   | 0:24.54 [1]                  | 0:12.90 [1]                                                                                                                                                                                                                                                                                                                                                                                                                                                                                                                                                                                                                                                                                                                                                                                                                                                                                                                                                                                                                                                                                                                                                                                                                                                                                                                                                                                                                                          | 0.12L                                                                                                                                                                                                                                                                                                                                                                                                                                                                                                                                                                                                                                                                                                                                                                                                                                                                                                                                                                                                                                                                                                                                                                                                                                                                                                                                                                                                                                                                                                                                                                                                                                                                                                                                                                                                                                                    | 0:36.12              | +0                        |
|            | Cejay Graham     |                                                                                                                                                                                                                        | Overall                                                                                                                                                                                                                                      | 1000m                                                                                                                                                                                                                                                                                                                                                                                                                                                                                                                                                                                                                                                       | (0:13.00)                                                                                                                                                                                                                                                                                                                                                                                                                                                                                                                                                                                                                                                                                                                                                                                                                                                                                                                                                                                                                                                                                                                                                                                                                                                                                                                                                                                                                                                                                                                                                                                                                                                                                                                                                                                                                                                                                                                                                                                                                                                                                                                      | (0:10.74)                                                                                                                                                                                                                                                                                                                                                                                                                                                                                                                                                                      | (0:11.18)                                                                          | (0:11.58)                                                                                                                                                                                                                                                                                                                                                                                                                                                                                                                                                                                                                                                                                                                                                                                                                                                                     | (0:11.64)                    | (0:12.90)                                                                                                                                                                                                                                                                                                                                                                                                                                                                                                                                                                                                                                                                                                                                                                                                                                                                                                                                                                                                                                                                                                                                                                                                                                                                                                                                                                                                                                            |                                                                                                                                                                                                                                                                                                                                                                                                                                                                                                                                                                                                                                                                                                                                                                                                                                                                                                                                                                                                                                                                                                                                                                                                                                                                                                                                                                                                                                                                                                                                                                                                                                                                                                                                                                                                                                                          |                      |                           |
| 7          | REVITUP CHARLIE  | 2                                                                                                                                                                                                                      | 68.8                                                                                                                                                                                                                                         | 0:10.94                                                                                                                                                                                                                                                                                                                                                                                                                                                                                                                                                                                                                                                     | 1:11.09 [3]                                                                                                                                                                                                                                                                                                                                                                                                                                                                                                                                                                                                                                                                                                                                                                                                                                                                                                                                                                                                                                                                                                                                                                                                                                                                                                                                                                                                                                                                                                                                                                                                                                                                                                                                                                                                                                                                                                                                                                                                                                                                                                                    | 0:57.57 [6]                                                                                                                                                                                                                                                                                                                                                                                                                                                                                                                                                                    | 0:46.63 [6]                                                                        | 0:35.52 [6]                                                                                                                                                                                                                                                                                                                                                                                                                                                                                                                                                                                                                                                                                                                                                                                                                                                                   | 0:24.07 [6]                  | 0:12.54 [4]                                                                                                                                                                                                                                                                                                                                                                                                                                                                                                                                                                                                                                                                                                                                                                                                                                                                                                                                                                                                                                                                                                                                                                                                                                                                                                                                                                                                                                          | 0.41L                                                                                                                                                                                                                                                                                                                                                                                                                                                                                                                                                                                                                                                                                                                                                                                                                                                                                                                                                                                                                                                                                                                                                                                                                                                                                                                                                                                                                                                                                                                                                                                                                                                                                                                                                                                                                                                    | 0:35.52              | -3                        |
|            | Karl Zechner     |                                                                                                                                                                                                                        | 1000m                                                                                                                                                                                                                                        | 1000m                                                                                                                                                                                                                                                                                                                                                                                                                                                                                                                                                                                                                                                       | (0:13.52)                                                                                                                                                                                                                                                                                                                                                                                                                                                                                                                                                                                                                                                                                                                                                                                                                                                                                                                                                                                                                                                                                                                                                                                                                                                                                                                                                                                                                                                                                                                                                                                                                                                                                                                                                                                                                                                                                                                                                                                                                                                                                                                      | (0:10.94)                                                                                                                                                                                                                                                                                                                                                                                                                                                                                                                                                                      | (0:11.11)                                                                          | (0:11.45)                                                                                                                                                                                                                                                                                                                                                                                                                                                                                                                                                                                                                                                                                                                                                                                                                                                                     | (0:11.53)                    | (0:12.54)                                                                                                                                                                                                                                                                                                                                                                                                                                                                                                                                                                                                                                                                                                                                                                                                                                                                                                                                                                                                                                                                                                                                                                                                                                                                                                                                                                                                                                            |                                                                                                                                                                                                                                                                                                                                                                                                                                                                                                                                                                                                                                                                                                                                                                                                                                                                                                                                                                                                                                                                                                                                                                                                                                                                                                                                                                                                                                                                                                                                                                                                                                                                                                                                                                                                                                                          |                      |                           |
| 5          | BUTT HEADS       | 1                                                                                                                                                                                                                      | 70.4                                                                                                                                                                                                                                         | 0:10.66                                                                                                                                                                                                                                                                                                                                                                                                                                                                                                                                                                                                                                                     | 1:11.73 [4]                                                                                                                                                                                                                                                                                                                                                                                                                                                                                                                                                                                                                                                                                                                                                                                                                                                                                                                                                                                                                                                                                                                                                                                                                                                                                                                                                                                                                                                                                                                                                                                                                                                                                                                                                                                                                                                                                                                                                                                                                                                                                                                    | 0:58.53 [4]                                                                                                                                                                                                                                                                                                                                                                                                                                                                                                                                                                    | 0:47.87 [3]                                                                        | 0:36.74 [3]                                                                                                                                                                                                                                                                                                                                                                                                                                                                                                                                                                                                                                                                                                                                                                                                                                                                   | 0:25.15 [3]                  | 0:13.33 [2]                                                                                                                                                                                                                                                                                                                                                                                                                                                                                                                                                                                                                                                                                                                                                                                                                                                                                                                                                                                                                                                                                                                                                                                                                                                                                                                                                                                                                                          | 4.14L                                                                                                                                                                                                                                                                                                                                                                                                                                                                                                                                                                                                                                                                                                                                                                                                                                                                                                                                                                                                                                                                                                                                                                                                                                                                                                                                                                                                                                                                                                                                                                                                                                                                                                                                                                                                                                                    | 0:36.74              | -2                        |
|            | Ben Thompson     |                                                                                                                                                                                                                        | 1000m                                                                                                                                                                                                                                        | 1000m                                                                                                                                                                                                                                                                                                                                                                                                                                                                                                                                                                                                                                                       | (0:13.20)                                                                                                                                                                                                                                                                                                                                                                                                                                                                                                                                                                                                                                                                                                                                                                                                                                                                                                                                                                                                                                                                                                                                                                                                                                                                                                                                                                                                                                                                                                                                                                                                                                                                                                                                                                                                                                                                                                                                                                                                                                                                                                                      | (0:10.66)                                                                                                                                                                                                                                                                                                                                                                                                                                                                                                                                                                      | (0:11.13)                                                                          | (0:11.59)                                                                                                                                                                                                                                                                                                                                                                                                                                                                                                                                                                                                                                                                                                                                                                                                                                                                     | (0:11.82)                    | (0:13.33)                                                                                                                                                                                                                                                                                                                                                                                                                                                                                                                                                                                                                                                                                                                                                                                                                                                                                                                                                                                                                                                                                                                                                                                                                                                                                                                                                                                                                                            |                                                                                                                                                                                                                                                                                                                                                                                                                                                                                                                                                                                                                                                                                                                                                                                                                                                                                                                                                                                                                                                                                                                                                                                                                                                                                                                                                                                                                                                                                                                                                                                                                                                                                                                                                                                                                                                          |                      |                           |
| 2          | MASTERPLAN       | 3                                                                                                                                                                                                                      | 69.5                                                                                                                                                                                                                                         | 0:10.81                                                                                                                                                                                                                                                                                                                                                                                                                                                                                                                                                                                                                                                     | 1:12.24 [5]                                                                                                                                                                                                                                                                                                                                                                                                                                                                                                                                                                                                                                                                                                                                                                                                                                                                                                                                                                                                                                                                                                                                                                                                                                                                                                                                                                                                                                                                                                                                                                                                                                                                                                                                                                                                                                                                                                                                                                                                                                                                                                                    | 0:59.12 [3]                                                                                                                                                                                                                                                                                                                                                                                                                                                                                                                                                                    | 0:48.31 [4]                                                                        | 0:37.06 [4]                                                                                                                                                                                                                                                                                                                                                                                                                                                                                                                                                                                                                                                                                                                                                                                                                                                                   | 0:25.39 [5]                  | 0:13.49 [6]                                                                                                                                                                                                                                                                                                                                                                                                                                                                                                                                                                                                                                                                                                                                                                                                                                                                                                                                                                                                                                                                                                                                                                                                                                                                                                                                                                                                                                          | 7.15L                                                                                                                                                                                                                                                                                                                                                                                                                                                                                                                                                                                                                                                                                                                                                                                                                                                                                                                                                                                                                                                                                                                                                                                                                                                                                                                                                                                                                                                                                                                                                                                                                                                                                                                                                                                                                                                    | 0:37.06              | +2                        |
|            | Michael Cahill   |                                                                                                                                                                                                                        | 1000m                                                                                                                                                                                                                                        | 1000m                                                                                                                                                                                                                                                                                                                                                                                                                                                                                                                                                                                                                                                       | (0:13.12)                                                                                                                                                                                                                                                                                                                                                                                                                                                                                                                                                                                                                                                                                                                                                                                                                                                                                                                                                                                                                                                                                                                                                                                                                                                                                                                                                                                                                                                                                                                                                                                                                                                                                                                                                                                                                                                                                                                                                                                                                                                                                                                      | (0:10.81)                                                                                                                                                                                                                                                                                                                                                                                                                                                                                                                                                                      | (0:11.25)                                                                          | (0:11.67)                                                                                                                                                                                                                                                                                                                                                                                                                                                                                                                                                                                                                                                                                                                                                                                                                                                                     | (0:11.90)                    | (0:13.49)                                                                                                                                                                                                                                                                                                                                                                                                                                                                                                                                                                                                                                                                                                                                                                                                                                                                                                                                                                                                                                                                                                                                                                                                                                                                                                                                                                                                                                            |                                                                                                                                                                                                                                                                                                                                                                                                                                                                                                                                                                                                                                                                                                                                                                                                                                                                                                                                                                                                                                                                                                                                                                                                                                                                                                                                                                                                                                                                                                                                                                                                                                                                                                                                                                                                                                                          |                      |                           |
| 3          | RISKY INVESTMENT | 6                                                                                                                                                                                                                      | 68.4                                                                                                                                                                                                                                         | 0:10.73                                                                                                                                                                                                                                                                                                                                                                                                                                                                                                                                                                                                                                                     | 1:12.64 [6]                                                                                                                                                                                                                                                                                                                                                                                                                                                                                                                                                                                                                                                                                                                                                                                                                                                                                                                                                                                                                                                                                                                                                                                                                                                                                                                                                                                                                                                                                                                                                                                                                                                                                                                                                                                                                                                                                                                                                                                                                                                                                                                    | 0:58.85 [7]                                                                                                                                                                                                                                                                                                                                                                                                                                                                                                                                                                    | 0:48.12 [7]                                                                        | 0:37.06 [7]                                                                                                                                                                                                                                                                                                                                                                                                                                                                                                                                                                                                                                                                                                                                                                                                                                                                   | 0:25.36 [7]                  | 0:13.44 [7]                                                                                                                                                                                                                                                                                                                                                                                                                                                                                                                                                                                                                                                                                                                                                                                                                                                                                                                                                                                                                                                                                                                                                                                                                                                                                                                                                                                                                                          | 9.49L                                                                                                                                                                                                                                                                                                                                                                                                                                                                                                                                                                                                                                                                                                                                                                                                                                                                                                                                                                                                                                                                                                                                                                                                                                                                                                                                                                                                                                                                                                                                                                                                                                                                                                                                                                                                                                                    | 0:37.06              | +3                        |
|            | Samantha Collett |                                                                                                                                                                                                                        | Overall                                                                                                                                                                                                                                      | 1000m                                                                                                                                                                                                                                                                                                                                                                                                                                                                                                                                                                                                                                                       | (0:13.79)                                                                                                                                                                                                                                                                                                                                                                                                                                                                                                                                                                                                                                                                                                                                                                                                                                                                                                                                                                                                                                                                                                                                                                                                                                                                                                                                                                                                                                                                                                                                                                                                                                                                                                                                                                                                                                                                                                                                                                                                                                                                                                                      | (0:10.73)                                                                                                                                                                                                                                                                                                                                                                                                                                                                                                                                                                      | (0:11.06)                                                                          | (0:11.70)                                                                                                                                                                                                                                                                                                                                                                                                                                                                                                                                                                                                                                                                                                                                                                                                                                                                     | (0:11.92)                    | (0:13.44)                                                                                                                                                                                                                                                                                                                                                                                                                                                                                                                                                                                                                                                                                                                                                                                                                                                                                                                                                                                                                                                                                                                                                                                                                                                                                                                                                                                                                                            |                                                                                                                                                                                                                                                                                                                                                                                                                                                                                                                                                                                                                                                                                                                                                                                                                                                                                                                                                                                                                                                                                                                                                                                                                                                                                                                                                                                                                                                                                                                                                                                                                                                                                                                                                                                                                                                          |                      |                           |
| 4          | SER JOH          | 4                                                                                                                                                                                                                      | 70.5                                                                                                                                                                                                                                         | 0:10.62                                                                                                                                                                                                                                                                                                                                                                                                                                                                                                                                                                                                                                                     | 1:12.83 [7]                                                                                                                                                                                                                                                                                                                                                                                                                                                                                                                                                                                                                                                                                                                                                                                                                                                                                                                                                                                                                                                                                                                                                                                                                                                                                                                                                                                                                                                                                                                                                                                                                                                                                                                                                                                                                                                                                                                                                                                                                                                                                                                    | 0:59.72 [2]                                                                                                                                                                                                                                                                                                                                                                                                                                                                                                                                                                    | 0:49.10 [1]                                                                        | 0:37.86 [2]                                                                                                                                                                                                                                                                                                                                                                                                                                                                                                                                                                                                                                                                                                                                                                                                                                                                   | 0:26.31 [2]                  | 0:14.27 [5]                                                                                                                                                                                                                                                                                                                                                                                                                                                                                                                                                                                                                                                                                                                                                                                                                                                                                                                                                                                                                                                                                                                                                                                                                                                                                                                                                                                                                                          | 10.61L                                                                                                                                                                                                                                                                                                                                                                                                                                                                                                                                                                                                                                                                                                                                                                                                                                                                                                                                                                                                                                                                                                                                                                                                                                                                                                                                                                                                                                                                                                                                                                                                                                                                                                                                                                                                                                                   | 0:37.86              | +0                        |
|            | Martin Harley    |                                                                                                                                                                                                                        | 1000m                                                                                                                                                                                                                                        | 1000m                                                                                                                                                                                                                                                                                                                                                                                                                                                                                                                                                                                                                                                       | (0:13.11)                                                                                                                                                                                                                                                                                                                                                                                                                                                                                                                                                                                                                                                                                                                                                                                                                                                                                                                                                                                                                                                                                                                                                                                                                                                                                                                                                                                                                                                                                                                                                                                                                                                                                                                                                                                                                                                                                                                                                                                                                                                                                                                      | (0:10.62)                                                                                                                                                                                                                                                                                                                                                                                                                                                                                                                                                                      | (0:11.24)                                                                          | (0:11.55)                                                                                                                                                                                                                                                                                                                                                                                                                                                                                                                                                                                                                                                                                                                                                                                                                                                                     | (0:12.04)                    | (0:14.27)                                                                                                                                                                                                                                                                                                                                                                                                                                                                                                                                                                                                                                                                                                                                                                                                                                                                                                                                                                                                                                                                                                                                                                                                                                                                                                                                                                                                                                            |                                                                                                                                                                                                                                                                                                                                                                                                                                                                                                                                                                                                                                                                                                                                                                                                                                                                                                                                                                                                                                                                                                                                                                                                                                                                                                                                                                                                                                                                                                                                                                                                                                                                                                                                                                                                                                                          |                      |                           |
|            | TAE 6 1 7 5 2 3  | TAB Horse/Jockey  6 MISS SHA BLUE Mark Du Plessis  1 FEMME FATALE Cejay Graham  7 REVITUP CHARLIE Karl Zechner  5 BUTT HEADS Ben Thompson  2 MASTERPLAN Michael Cahill  3 RISKY INVESTMENT Samantha Collett  4 SER JOH | TAB Horse/Jockey Barrier  6 MISS SHA BLUE 7 Mark Du Plessis  1 FEMME FATALE 8 Cejay Graham  7 REVITUP CHARLIE 2 Karl Zechner  5 BUTT HEADS 1 Ben Thompson  2 MASTERPLAN 3 Michael Cahill  3 RISKY INVESTMENT 6 Samantha Collett  4 SER JOH 4 | TAB Horse/Jockey         Barrier [km/h]         Top Speed [km/h]           6 MISS SHA BLUE         7         67.5           Mark Du Plessis         Overall           1 FEMME FATALE Cejay Graham         8         68.7           Cejay Graham         Overall           7 REVITUP CHARLIE         2         68.8           Karl Zechner         1000m           5 BUTT HEADS 1         1         70.4           Ben Thompson         1000m           2 MASTERPLAN 3         69.5           Michael Cahill         1000m           3 RISKY INVESTMENT 6         68.4           Samantha Collett         Overall           4 SER JOH         4         70.5 | TAB Horse/Jockey  Barrier Top Speed [km/h]  6 MISS SHA BLUE  7 67.5 0:10.98  Mark Du Plessis  Overall  1 FEMME FATALE Cejay Graham  Overall  7 REVITUP CHARLIE Cejay Graham  7 REVITUP CHARLIE Cejay Graham County  1 Tour Charlie County County Charlie County Ch | TAB Horse/Jockey  Barrier Top Speed [km/h]  6 MISS SHA BLUE  7 67.5 0:10.98 1:11.02 [1]  Mark Du Plessis  Overall 1000m (0:13.21)  1 FEMME FATALE  Cejay Graham  Overall 1000m (0:13.00)  7 REVITUP CHARLIE  2 68.8 0:10.94 1:11.09 [3]  Karl Zechner  1000m 1000m (0:13.52)  5 BUTT HEADS  1 70.4 0:10.66 1:11.73 [4]  Ben Thompson  1000m 1000m (0:13.20)  2 MASTERPLAN  3 69.5 0:10.81 1:12.24 [5]  Michael Cahill  1000m 1000m (0:13.12)  3 RISKY INVESTMENT  6 68.4 0:10.73 1:12.64 [6]  Samantha Collett  Overall 1000m (0:13.79)  4 SER JOH  4 70.5 0:10.62 1:12.83 [7] | Times 1:11.02 (0:58.02 (0:10.73) TAB Horse/Jockey Barrier Top Speed [km/h] Section | Times 1:11.02 (0:13.00) (0:10.73) (0:11.19)  TAB Horse/Jockey Barrier Top Speed [km/h] Section  6 MISS SHA BLUE 7 67.5 0:10.98 1:11.02 [1] 0:57.81 [5] 0:46.83 [5] Mark Du Plessis Overall 1000m (0:13.21) (0:10.98) (0:11.06)  1 FEMME FATALE 8 68.7 0:10.74 1:11.04 [2] 0:58.04 [1] 0:47.30 [2] Cejay Graham Overall 1000m (0:13.00) (0:10.74) (0:11.18)  7 REVITUP CHARLIE 2 68.8 0:10.94 1:11.09 [3] 0:57.57 [6] 0:46.63 [6] Karl Zechner 1000m 1000m (0:13.52) (0:10.94) (0:11.11)  5 BUTT HEADS 1 70.4 0:10.66 1:11.73 [4] 0:58.53 [4] 0:47.87 [3] Ben Thompson 1000m 1000m (0:13.20) (0:10.66) (0:11.13)  2 MASTERPLAN 3 69.5 0:10.81 1:12.24 [5] 0:59.12 [3] 0:48.31 [4] Michael Cahill 1000m 1000m (0:13.12) (0:10.81) (0:11.25)  3 RISKY INVESTMENT 6 68.4 0:10.73 1:12.64 [6] 0:58.85 [7] 0:48.12 [7] Samantha Collett Overall 1000m (0:13.79) (0:10.73) (0:11.06) | Times                        | Times         1:11.02 (0:13.00)         0:58.02 (0:10.73)         0:47.29 (0:11.19)         0:36.10 (0:11.64)         0:24.52 (0:11.64)           TAB Horse/Jockey         Barrier Top Speed [km/h]         Fastest Section         Section         1:11.02 [1]         0:57.81 [5]         0:46.83 [5]         0:35.77 [5]         0:24.24 [4]           Mark Du Plessis         Overall         1000m         (0:13.21)         (0:10.98)         (0:11.06)         (0:11.53)         (0:11.63)           1 FEMME FATALE Cejay Graham         8 68.7 0:10.74 (0:13.00)         11.11.04 [2]         0:58.04 [1] 0:47.30 [2] 0:36.12 [1] 0:24.54 [1]         0:24.54 [1] 0:24.54 [1]         0:24.54 [1] 0:47.30 [2] 0:36.12 [1] 0:24.54 [1]         0:24.54 [1] 0:24.54 [1] 0:24.54 [1]         0:47.30 [2] 0:36.12 [1] 0:24.54 [1] 0:24.54 [1]         0:11.64)         0:11.64)         0:11.64)         0:11.64)         0:11.64)         0:11.64)         0:11.64)         0:11.64)         0:11.64)         0:11.64)         0:11.64)         0:11.64)         0:11.64)         0:11.64)         0:11.64)         0:11.64)         0:11.64)         0:11.64)         0:11.64)         0:11.64)         0:11.64)         0:11.64)         0:11.64)         0:11.64)         0:11.64)         0:11.64)         0:11.64)         0:11.64)         0:11.64)         0:11.64)         0:11.64)         0:11.64)         0:11.64)         0:11.64)< | Times         1:11.02 (0:13.00)         0:58.02 (0:10.73)         0:47.29 (0:11.19)         0:36.10 (0:11.64)         0:24.52 (0:12.88 (0:12.88)           TAB Horse/Jockey         Barrier Top Speed [km/h]         Fastest Section         Section         Section         Section         Section           6 MISS SHA BLUE         7 67.5 0:10.98 (0:10.98)         1:11.02 [1] 0:57.81 [5] 0:46.83 [5] 0:35.77 [5] 0:24.24 [4] 0:12.61 [3]         0:24.24 [4] 0:12.61 [3]           Mark Du Plessis         Overall 1000m (0:13.21) (0:10.98) (0:11.06) (0:11.06) (0:11.53) (0:11.63) (0:11.63) (0:12.61)           1 FEMME FATALE 8 68.7 0:10.74 (2ejay Graham (2ej | Times                |                           |