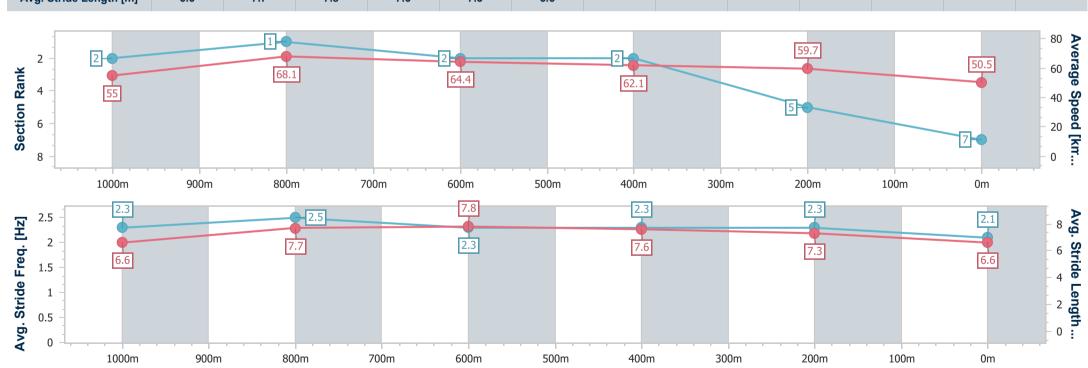

# Race 1: GIRLS DAY OUT ON SALE NOW QTIS Three-Year-Old BENCHMARK 68 Handicap - 1200m

01 February 2024 - 12:55

Track Rating: Soft 7, Weather: Fine, Rail Position: +11m Entire

| n<br>「imes | 3                |                                                                                                                                                                                                                        |                                                                                                                                                                                                                                              |                                                                                                                                                                                                                                                                                                                                                                                                                                                                                                                                                                                                                                                             | Overall<br>1:11.02<br>(0:13.00)                                                                                                                                                                                                                                                                                                                                                                                                                                                                                                                                                                                                                                                                                                                                                                                                                                                                                                                                                                                                                                                                                                                                                                                                                                                                                                                                                                                                                                                                                                                                                                                                                                                                                                                                                                                                                                                                                                                                                                                                                                                                                                | 1000m<br>0:58.02<br>(0:10.73)                                                                                                                                                                                                                                                                                                                                                                                                                                                                                                                                                  | 800m<br>0:47.29<br>(0:11.19)                                                       | 600m<br>0:36.10<br>(0:11.58)                                                                                                                                                                                                                                                                                                                                                                                                                                                                                                                                                                                                                                                                                                                                                                                                                                                  | 400m<br>0:24.52<br>(0:11.64) | 200m<br>0:12.88<br>(0:12.88)                                                                                                                                                                                                                                                                                                                                                                                                                                                                                                                                                                                                                                                                                                                                                                                                                                                                                                                                                                                                                                                                                                                                                                                                                                                                                                                                                                                                                         |                                                                                                                                                                                                                                                                                                                                                                                                                                                                                                                                                                                                                                                                                                                                                                                                                                                                                                                                                                                                                                                                                                                                                                                                                                                                                                                                                                                                                                                                                                                                                                                                                                                                                                                                                                                                                                                          | Last 600m<br>0:36.10 |                           |
|------------|------------------|------------------------------------------------------------------------------------------------------------------------------------------------------------------------------------------------------------------------|----------------------------------------------------------------------------------------------------------------------------------------------------------------------------------------------------------------------------------------------|-------------------------------------------------------------------------------------------------------------------------------------------------------------------------------------------------------------------------------------------------------------------------------------------------------------------------------------------------------------------------------------------------------------------------------------------------------------------------------------------------------------------------------------------------------------------------------------------------------------------------------------------------------------|--------------------------------------------------------------------------------------------------------------------------------------------------------------------------------------------------------------------------------------------------------------------------------------------------------------------------------------------------------------------------------------------------------------------------------------------------------------------------------------------------------------------------------------------------------------------------------------------------------------------------------------------------------------------------------------------------------------------------------------------------------------------------------------------------------------------------------------------------------------------------------------------------------------------------------------------------------------------------------------------------------------------------------------------------------------------------------------------------------------------------------------------------------------------------------------------------------------------------------------------------------------------------------------------------------------------------------------------------------------------------------------------------------------------------------------------------------------------------------------------------------------------------------------------------------------------------------------------------------------------------------------------------------------------------------------------------------------------------------------------------------------------------------------------------------------------------------------------------------------------------------------------------------------------------------------------------------------------------------------------------------------------------------------------------------------------------------------------------------------------------------|--------------------------------------------------------------------------------------------------------------------------------------------------------------------------------------------------------------------------------------------------------------------------------------------------------------------------------------------------------------------------------------------------------------------------------------------------------------------------------------------------------------------------------------------------------------------------------|------------------------------------------------------------------------------------|-------------------------------------------------------------------------------------------------------------------------------------------------------------------------------------------------------------------------------------------------------------------------------------------------------------------------------------------------------------------------------------------------------------------------------------------------------------------------------------------------------------------------------------------------------------------------------------------------------------------------------------------------------------------------------------------------------------------------------------------------------------------------------------------------------------------------------------------------------------------------------|------------------------------|------------------------------------------------------------------------------------------------------------------------------------------------------------------------------------------------------------------------------------------------------------------------------------------------------------------------------------------------------------------------------------------------------------------------------------------------------------------------------------------------------------------------------------------------------------------------------------------------------------------------------------------------------------------------------------------------------------------------------------------------------------------------------------------------------------------------------------------------------------------------------------------------------------------------------------------------------------------------------------------------------------------------------------------------------------------------------------------------------------------------------------------------------------------------------------------------------------------------------------------------------------------------------------------------------------------------------------------------------------------------------------------------------------------------------------------------------|----------------------------------------------------------------------------------------------------------------------------------------------------------------------------------------------------------------------------------------------------------------------------------------------------------------------------------------------------------------------------------------------------------------------------------------------------------------------------------------------------------------------------------------------------------------------------------------------------------------------------------------------------------------------------------------------------------------------------------------------------------------------------------------------------------------------------------------------------------------------------------------------------------------------------------------------------------------------------------------------------------------------------------------------------------------------------------------------------------------------------------------------------------------------------------------------------------------------------------------------------------------------------------------------------------------------------------------------------------------------------------------------------------------------------------------------------------------------------------------------------------------------------------------------------------------------------------------------------------------------------------------------------------------------------------------------------------------------------------------------------------------------------------------------------------------------------------------------------------|----------------------|---------------------------|
| TAB        | B Horse/Jockey   | Barrier                                                                                                                                                                                                                | Top Speed<br>[km/h]                                                                                                                                                                                                                          | Fastest<br>Section                                                                                                                                                                                                                                                                                                                                                                                                                                                                                                                                                                                                                                          |                                                                                                                                                                                                                                                                                                                                                                                                                                                                                                                                                                                                                                                                                                                                                                                                                                                                                                                                                                                                                                                                                                                                                                                                                                                                                                                                                                                                                                                                                                                                                                                                                                                                                                                                                                                                                                                                                                                                                                                                                                                                                                                                |                                                                                                                                                                                                                                                                                                                                                                                                                                                                                                                                                                                |                                                                                    |                                                                                                                                                                                                                                                                                                                                                                                                                                                                                                                                                                                                                                                                                                                                                                                                                                                                               |                              |                                                                                                                                                                                                                                                                                                                                                                                                                                                                                                                                                                                                                                                                                                                                                                                                                                                                                                                                                                                                                                                                                                                                                                                                                                                                                                                                                                                                                                                      | Margin                                                                                                                                                                                                                                                                                                                                                                                                                                                                                                                                                                                                                                                                                                                                                                                                                                                                                                                                                                                                                                                                                                                                                                                                                                                                                                                                                                                                                                                                                                                                                                                                                                                                                                                                                                                                                                                   |                      | Distance<br>Travelled [m] |
| 6          | MISS SHA BLUE    | 7                                                                                                                                                                                                                      | 67.5                                                                                                                                                                                                                                         | 0:10.98                                                                                                                                                                                                                                                                                                                                                                                                                                                                                                                                                                                                                                                     | 1:11.02 [1]                                                                                                                                                                                                                                                                                                                                                                                                                                                                                                                                                                                                                                                                                                                                                                                                                                                                                                                                                                                                                                                                                                                                                                                                                                                                                                                                                                                                                                                                                                                                                                                                                                                                                                                                                                                                                                                                                                                                                                                                                                                                                                                    | 0:57.81 [5]                                                                                                                                                                                                                                                                                                                                                                                                                                                                                                                                                                    | 0:46.83 [5]                                                                        | 0:35.77 [5]                                                                                                                                                                                                                                                                                                                                                                                                                                                                                                                                                                                                                                                                                                                                                                                                                                                                   | 0:24.24 [4]                  | 0:12.61 [3]                                                                                                                                                                                                                                                                                                                                                                                                                                                                                                                                                                                                                                                                                                                                                                                                                                                                                                                                                                                                                                                                                                                                                                                                                                                                                                                                                                                                                                          | 1:11.02                                                                                                                                                                                                                                                                                                                                                                                                                                                                                                                                                                                                                                                                                                                                                                                                                                                                                                                                                                                                                                                                                                                                                                                                                                                                                                                                                                                                                                                                                                                                                                                                                                                                                                                                                                                                                                                  | 0:35.77              |                           |
|            | Mark Du Plessis  |                                                                                                                                                                                                                        | Overall                                                                                                                                                                                                                                      | 1000m                                                                                                                                                                                                                                                                                                                                                                                                                                                                                                                                                                                                                                                       | (0:13.21)                                                                                                                                                                                                                                                                                                                                                                                                                                                                                                                                                                                                                                                                                                                                                                                                                                                                                                                                                                                                                                                                                                                                                                                                                                                                                                                                                                                                                                                                                                                                                                                                                                                                                                                                                                                                                                                                                                                                                                                                                                                                                                                      | (0:10.98)                                                                                                                                                                                                                                                                                                                                                                                                                                                                                                                                                                      | (0:11.06)                                                                          | (0:11.53)                                                                                                                                                                                                                                                                                                                                                                                                                                                                                                                                                                                                                                                                                                                                                                                                                                                                     | (0:11.63)                    | (0:12.61)                                                                                                                                                                                                                                                                                                                                                                                                                                                                                                                                                                                                                                                                                                                                                                                                                                                                                                                                                                                                                                                                                                                                                                                                                                                                                                                                                                                                                                            |                                                                                                                                                                                                                                                                                                                                                                                                                                                                                                                                                                                                                                                                                                                                                                                                                                                                                                                                                                                                                                                                                                                                                                                                                                                                                                                                                                                                                                                                                                                                                                                                                                                                                                                                                                                                                                                          |                      |                           |
| 1          | FEMME FATALE     | 8                                                                                                                                                                                                                      | 68.7                                                                                                                                                                                                                                         | 0:10.74                                                                                                                                                                                                                                                                                                                                                                                                                                                                                                                                                                                                                                                     | 1:11.04 [2]                                                                                                                                                                                                                                                                                                                                                                                                                                                                                                                                                                                                                                                                                                                                                                                                                                                                                                                                                                                                                                                                                                                                                                                                                                                                                                                                                                                                                                                                                                                                                                                                                                                                                                                                                                                                                                                                                                                                                                                                                                                                                                                    | 0:58.04 [1]                                                                                                                                                                                                                                                                                                                                                                                                                                                                                                                                                                    | 0:47.30 [2]                                                                        | 0:36.12 [1]                                                                                                                                                                                                                                                                                                                                                                                                                                                                                                                                                                                                                                                                                                                                                                                                                                                                   | 0:24.54 [1]                  | 0:12.90 [1]                                                                                                                                                                                                                                                                                                                                                                                                                                                                                                                                                                                                                                                                                                                                                                                                                                                                                                                                                                                                                                                                                                                                                                                                                                                                                                                                                                                                                                          | 0.12L                                                                                                                                                                                                                                                                                                                                                                                                                                                                                                                                                                                                                                                                                                                                                                                                                                                                                                                                                                                                                                                                                                                                                                                                                                                                                                                                                                                                                                                                                                                                                                                                                                                                                                                                                                                                                                                    | 0:36.12              | +0                        |
|            | Cejay Graham     |                                                                                                                                                                                                                        | Overall                                                                                                                                                                                                                                      | 1000m                                                                                                                                                                                                                                                                                                                                                                                                                                                                                                                                                                                                                                                       | (0:13.00)                                                                                                                                                                                                                                                                                                                                                                                                                                                                                                                                                                                                                                                                                                                                                                                                                                                                                                                                                                                                                                                                                                                                                                                                                                                                                                                                                                                                                                                                                                                                                                                                                                                                                                                                                                                                                                                                                                                                                                                                                                                                                                                      | (0:10.74)                                                                                                                                                                                                                                                                                                                                                                                                                                                                                                                                                                      | (0:11.18)                                                                          | (0:11.58)                                                                                                                                                                                                                                                                                                                                                                                                                                                                                                                                                                                                                                                                                                                                                                                                                                                                     | (0:11.64)                    | (0:12.90)                                                                                                                                                                                                                                                                                                                                                                                                                                                                                                                                                                                                                                                                                                                                                                                                                                                                                                                                                                                                                                                                                                                                                                                                                                                                                                                                                                                                                                            |                                                                                                                                                                                                                                                                                                                                                                                                                                                                                                                                                                                                                                                                                                                                                                                                                                                                                                                                                                                                                                                                                                                                                                                                                                                                                                                                                                                                                                                                                                                                                                                                                                                                                                                                                                                                                                                          |                      |                           |
| 7          | REVITUP CHARLIE  | 2                                                                                                                                                                                                                      | 68.8                                                                                                                                                                                                                                         | 0:10.94                                                                                                                                                                                                                                                                                                                                                                                                                                                                                                                                                                                                                                                     | 1:11.09 [3]                                                                                                                                                                                                                                                                                                                                                                                                                                                                                                                                                                                                                                                                                                                                                                                                                                                                                                                                                                                                                                                                                                                                                                                                                                                                                                                                                                                                                                                                                                                                                                                                                                                                                                                                                                                                                                                                                                                                                                                                                                                                                                                    | 0:57.57 [6]                                                                                                                                                                                                                                                                                                                                                                                                                                                                                                                                                                    | 0:46.63 [6]                                                                        | 0:35.52 [6]                                                                                                                                                                                                                                                                                                                                                                                                                                                                                                                                                                                                                                                                                                                                                                                                                                                                   | 0:24.07 [6]                  | 0:12.54 [4]                                                                                                                                                                                                                                                                                                                                                                                                                                                                                                                                                                                                                                                                                                                                                                                                                                                                                                                                                                                                                                                                                                                                                                                                                                                                                                                                                                                                                                          | 0.41L                                                                                                                                                                                                                                                                                                                                                                                                                                                                                                                                                                                                                                                                                                                                                                                                                                                                                                                                                                                                                                                                                                                                                                                                                                                                                                                                                                                                                                                                                                                                                                                                                                                                                                                                                                                                                                                    | 0:35.52              | -3                        |
|            | Karl Zechner     |                                                                                                                                                                                                                        | 1000m                                                                                                                                                                                                                                        | 1000m                                                                                                                                                                                                                                                                                                                                                                                                                                                                                                                                                                                                                                                       | (0:13.52)                                                                                                                                                                                                                                                                                                                                                                                                                                                                                                                                                                                                                                                                                                                                                                                                                                                                                                                                                                                                                                                                                                                                                                                                                                                                                                                                                                                                                                                                                                                                                                                                                                                                                                                                                                                                                                                                                                                                                                                                                                                                                                                      | (0:10.94)                                                                                                                                                                                                                                                                                                                                                                                                                                                                                                                                                                      | (0:11.11)                                                                          | (0:11.45)                                                                                                                                                                                                                                                                                                                                                                                                                                                                                                                                                                                                                                                                                                                                                                                                                                                                     | (0:11.53)                    | (0:12.54)                                                                                                                                                                                                                                                                                                                                                                                                                                                                                                                                                                                                                                                                                                                                                                                                                                                                                                                                                                                                                                                                                                                                                                                                                                                                                                                                                                                                                                            |                                                                                                                                                                                                                                                                                                                                                                                                                                                                                                                                                                                                                                                                                                                                                                                                                                                                                                                                                                                                                                                                                                                                                                                                                                                                                                                                                                                                                                                                                                                                                                                                                                                                                                                                                                                                                                                          |                      |                           |
| 5          | BUTT HEADS       | 1                                                                                                                                                                                                                      | 70.4                                                                                                                                                                                                                                         | 0:10.66                                                                                                                                                                                                                                                                                                                                                                                                                                                                                                                                                                                                                                                     | 1:11.73 [4]                                                                                                                                                                                                                                                                                                                                                                                                                                                                                                                                                                                                                                                                                                                                                                                                                                                                                                                                                                                                                                                                                                                                                                                                                                                                                                                                                                                                                                                                                                                                                                                                                                                                                                                                                                                                                                                                                                                                                                                                                                                                                                                    | 0:58.53 [4]                                                                                                                                                                                                                                                                                                                                                                                                                                                                                                                                                                    | 0:47.87 [3]                                                                        | 0:36.74 [3]                                                                                                                                                                                                                                                                                                                                                                                                                                                                                                                                                                                                                                                                                                                                                                                                                                                                   | 0:25.15 [3]                  | 0:13.33 [2]                                                                                                                                                                                                                                                                                                                                                                                                                                                                                                                                                                                                                                                                                                                                                                                                                                                                                                                                                                                                                                                                                                                                                                                                                                                                                                                                                                                                                                          | 4.14L                                                                                                                                                                                                                                                                                                                                                                                                                                                                                                                                                                                                                                                                                                                                                                                                                                                                                                                                                                                                                                                                                                                                                                                                                                                                                                                                                                                                                                                                                                                                                                                                                                                                                                                                                                                                                                                    | 0:36.74              | -2                        |
|            | Ben Thompson     |                                                                                                                                                                                                                        | 1000m                                                                                                                                                                                                                                        | 1000m                                                                                                                                                                                                                                                                                                                                                                                                                                                                                                                                                                                                                                                       | (0:13.20)                                                                                                                                                                                                                                                                                                                                                                                                                                                                                                                                                                                                                                                                                                                                                                                                                                                                                                                                                                                                                                                                                                                                                                                                                                                                                                                                                                                                                                                                                                                                                                                                                                                                                                                                                                                                                                                                                                                                                                                                                                                                                                                      | (0:10.66)                                                                                                                                                                                                                                                                                                                                                                                                                                                                                                                                                                      | (0:11.13)                                                                          | (0:11.59)                                                                                                                                                                                                                                                                                                                                                                                                                                                                                                                                                                                                                                                                                                                                                                                                                                                                     | (0:11.82)                    | (0:13.33)                                                                                                                                                                                                                                                                                                                                                                                                                                                                                                                                                                                                                                                                                                                                                                                                                                                                                                                                                                                                                                                                                                                                                                                                                                                                                                                                                                                                                                            |                                                                                                                                                                                                                                                                                                                                                                                                                                                                                                                                                                                                                                                                                                                                                                                                                                                                                                                                                                                                                                                                                                                                                                                                                                                                                                                                                                                                                                                                                                                                                                                                                                                                                                                                                                                                                                                          |                      |                           |
| 2          | MASTERPLAN       | 3                                                                                                                                                                                                                      | 69.5                                                                                                                                                                                                                                         | 0:10.81                                                                                                                                                                                                                                                                                                                                                                                                                                                                                                                                                                                                                                                     | 1:12.24 [5]                                                                                                                                                                                                                                                                                                                                                                                                                                                                                                                                                                                                                                                                                                                                                                                                                                                                                                                                                                                                                                                                                                                                                                                                                                                                                                                                                                                                                                                                                                                                                                                                                                                                                                                                                                                                                                                                                                                                                                                                                                                                                                                    | 0:59.12 [3]                                                                                                                                                                                                                                                                                                                                                                                                                                                                                                                                                                    | 0:48.31 [4]                                                                        | 0:37.06 [4]                                                                                                                                                                                                                                                                                                                                                                                                                                                                                                                                                                                                                                                                                                                                                                                                                                                                   | 0:25.39 [5]                  | 0:13.49 [6]                                                                                                                                                                                                                                                                                                                                                                                                                                                                                                                                                                                                                                                                                                                                                                                                                                                                                                                                                                                                                                                                                                                                                                                                                                                                                                                                                                                                                                          | 7.15L                                                                                                                                                                                                                                                                                                                                                                                                                                                                                                                                                                                                                                                                                                                                                                                                                                                                                                                                                                                                                                                                                                                                                                                                                                                                                                                                                                                                                                                                                                                                                                                                                                                                                                                                                                                                                                                    | 0:37.06              | +2                        |
|            | Michael Cahill   |                                                                                                                                                                                                                        | 1000m                                                                                                                                                                                                                                        | 1000m                                                                                                                                                                                                                                                                                                                                                                                                                                                                                                                                                                                                                                                       | (0:13.12)                                                                                                                                                                                                                                                                                                                                                                                                                                                                                                                                                                                                                                                                                                                                                                                                                                                                                                                                                                                                                                                                                                                                                                                                                                                                                                                                                                                                                                                                                                                                                                                                                                                                                                                                                                                                                                                                                                                                                                                                                                                                                                                      | (0:10.81)                                                                                                                                                                                                                                                                                                                                                                                                                                                                                                                                                                      | (0:11.25)                                                                          | (0:11.67)                                                                                                                                                                                                                                                                                                                                                                                                                                                                                                                                                                                                                                                                                                                                                                                                                                                                     | (0:11.90)                    | (0:13.49)                                                                                                                                                                                                                                                                                                                                                                                                                                                                                                                                                                                                                                                                                                                                                                                                                                                                                                                                                                                                                                                                                                                                                                                                                                                                                                                                                                                                                                            |                                                                                                                                                                                                                                                                                                                                                                                                                                                                                                                                                                                                                                                                                                                                                                                                                                                                                                                                                                                                                                                                                                                                                                                                                                                                                                                                                                                                                                                                                                                                                                                                                                                                                                                                                                                                                                                          |                      |                           |
| 3          | RISKY INVESTMENT | 6                                                                                                                                                                                                                      | 68.4                                                                                                                                                                                                                                         | 0:10.73                                                                                                                                                                                                                                                                                                                                                                                                                                                                                                                                                                                                                                                     | 1:12.64 [6]                                                                                                                                                                                                                                                                                                                                                                                                                                                                                                                                                                                                                                                                                                                                                                                                                                                                                                                                                                                                                                                                                                                                                                                                                                                                                                                                                                                                                                                                                                                                                                                                                                                                                                                                                                                                                                                                                                                                                                                                                                                                                                                    | 0:58.85 [7]                                                                                                                                                                                                                                                                                                                                                                                                                                                                                                                                                                    | 0:48.12 [7]                                                                        | 0:37.06 [7]                                                                                                                                                                                                                                                                                                                                                                                                                                                                                                                                                                                                                                                                                                                                                                                                                                                                   | 0:25.36 [7]                  | 0:13.44 [7]                                                                                                                                                                                                                                                                                                                                                                                                                                                                                                                                                                                                                                                                                                                                                                                                                                                                                                                                                                                                                                                                                                                                                                                                                                                                                                                                                                                                                                          | 9.49L                                                                                                                                                                                                                                                                                                                                                                                                                                                                                                                                                                                                                                                                                                                                                                                                                                                                                                                                                                                                                                                                                                                                                                                                                                                                                                                                                                                                                                                                                                                                                                                                                                                                                                                                                                                                                                                    | 0:37.06              | +3                        |
|            | Samantha Collett |                                                                                                                                                                                                                        | Overall                                                                                                                                                                                                                                      | 1000m                                                                                                                                                                                                                                                                                                                                                                                                                                                                                                                                                                                                                                                       | (0:13.79)                                                                                                                                                                                                                                                                                                                                                                                                                                                                                                                                                                                                                                                                                                                                                                                                                                                                                                                                                                                                                                                                                                                                                                                                                                                                                                                                                                                                                                                                                                                                                                                                                                                                                                                                                                                                                                                                                                                                                                                                                                                                                                                      | (0:10.73)                                                                                                                                                                                                                                                                                                                                                                                                                                                                                                                                                                      | (0:11.06)                                                                          | (0:11.70)                                                                                                                                                                                                                                                                                                                                                                                                                                                                                                                                                                                                                                                                                                                                                                                                                                                                     | (0:11.92)                    | (0:13.44)                                                                                                                                                                                                                                                                                                                                                                                                                                                                                                                                                                                                                                                                                                                                                                                                                                                                                                                                                                                                                                                                                                                                                                                                                                                                                                                                                                                                                                            |                                                                                                                                                                                                                                                                                                                                                                                                                                                                                                                                                                                                                                                                                                                                                                                                                                                                                                                                                                                                                                                                                                                                                                                                                                                                                                                                                                                                                                                                                                                                                                                                                                                                                                                                                                                                                                                          |                      |                           |
| 4          | SER JOH          | 4                                                                                                                                                                                                                      | 70.5                                                                                                                                                                                                                                         | 0:10.62                                                                                                                                                                                                                                                                                                                                                                                                                                                                                                                                                                                                                                                     | 1:12.83 [7]                                                                                                                                                                                                                                                                                                                                                                                                                                                                                                                                                                                                                                                                                                                                                                                                                                                                                                                                                                                                                                                                                                                                                                                                                                                                                                                                                                                                                                                                                                                                                                                                                                                                                                                                                                                                                                                                                                                                                                                                                                                                                                                    | 0:59.72 [2]                                                                                                                                                                                                                                                                                                                                                                                                                                                                                                                                                                    | 0:49.10 [1]                                                                        | 0:37.86 [2]                                                                                                                                                                                                                                                                                                                                                                                                                                                                                                                                                                                                                                                                                                                                                                                                                                                                   | 0:26.31 [2]                  | 0:14.27 [5]                                                                                                                                                                                                                                                                                                                                                                                                                                                                                                                                                                                                                                                                                                                                                                                                                                                                                                                                                                                                                                                                                                                                                                                                                                                                                                                                                                                                                                          | 10.61L                                                                                                                                                                                                                                                                                                                                                                                                                                                                                                                                                                                                                                                                                                                                                                                                                                                                                                                                                                                                                                                                                                                                                                                                                                                                                                                                                                                                                                                                                                                                                                                                                                                                                                                                                                                                                                                   | 0:37.86              | +0                        |
|            | Martin Harley    |                                                                                                                                                                                                                        | 1000m                                                                                                                                                                                                                                        | 1000m                                                                                                                                                                                                                                                                                                                                                                                                                                                                                                                                                                                                                                                       | (0:13.11)                                                                                                                                                                                                                                                                                                                                                                                                                                                                                                                                                                                                                                                                                                                                                                                                                                                                                                                                                                                                                                                                                                                                                                                                                                                                                                                                                                                                                                                                                                                                                                                                                                                                                                                                                                                                                                                                                                                                                                                                                                                                                                                      | (0:10.62)                                                                                                                                                                                                                                                                                                                                                                                                                                                                                                                                                                      | (0:11.24)                                                                          | (0:11.55)                                                                                                                                                                                                                                                                                                                                                                                                                                                                                                                                                                                                                                                                                                                                                                                                                                                                     | (0:12.04)                    | (0:14.27)                                                                                                                                                                                                                                                                                                                                                                                                                                                                                                                                                                                                                                                                                                                                                                                                                                                                                                                                                                                                                                                                                                                                                                                                                                                                                                                                                                                                                                            |                                                                                                                                                                                                                                                                                                                                                                                                                                                                                                                                                                                                                                                                                                                                                                                                                                                                                                                                                                                                                                                                                                                                                                                                                                                                                                                                                                                                                                                                                                                                                                                                                                                                                                                                                                                                                                                          |                      |                           |
|            | TAE 6 1 7 5 2 3  | TAB Horse/Jockey  6 MISS SHA BLUE Mark Du Plessis  1 FEMME FATALE Cejay Graham  7 REVITUP CHARLIE Karl Zechner  5 BUTT HEADS Ben Thompson  2 MASTERPLAN Michael Cahill  3 RISKY INVESTMENT Samantha Collett  4 SER JOH | TAB Horse/Jockey Barrier  6 MISS SHA BLUE 7 Mark Du Plessis  1 FEMME FATALE 8 Cejay Graham  7 REVITUP CHARLIE 2 Karl Zechner  5 BUTT HEADS 1 Ben Thompson  2 MASTERPLAN 3 Michael Cahill  3 RISKY INVESTMENT 6 Samantha Collett  4 SER JOH 4 | TAB Horse/Jockey         Barrier [km/h]         Top Speed [km/h]           6 MISS SHA BLUE         7         67.5           Mark Du Plessis         Overall           1 FEMME FATALE Cejay Graham         8         68.7           Cejay Graham         Overall           7 REVITUP CHARLIE         2         68.8           Karl Zechner         1000m           5 BUTT HEADS 1         1         70.4           Ben Thompson         1000m           2 MASTERPLAN 3         69.5           Michael Cahill         1000m           3 RISKY INVESTMENT 6         68.4           Samantha Collett         Overall           4 SER JOH         4         70.5 | TAB Horse/Jockey  Barrier Top Speed [km/h]  6 MISS SHA BLUE  7 67.5 0:10.98  Mark Du Plessis  Overall  1 FEMME FATALE Cejay Graham  Overall  7 REVITUP CHARLIE Cejay Graham  7 REVITUP CHARLIE Cejay Graham County  1 Tour Charlie County County Charlie County Ch | TAB Horse/Jockey  Barrier Top Speed [km/h]  6 MISS SHA BLUE  7 67.5 0:10.98 1:11.02 [1]  Mark Du Plessis  Overall 1000m (0:13.21)  1 FEMME FATALE  Cejay Graham  Overall 1000m (0:13.00)  7 REVITUP CHARLIE  2 68.8 0:10.94 1:11.09 [3]  Karl Zechner  1000m 1000m (0:13.52)  5 BUTT HEADS  1 70.4 0:10.66 1:11.73 [4]  Ben Thompson  1000m 1000m (0:13.20)  2 MASTERPLAN  3 69.5 0:10.81 1:12.24 [5]  Michael Cahill  1000m 1000m (0:13.12)  3 RISKY INVESTMENT  6 68.4 0:10.73 1:12.64 [6]  Samantha Collett  Overall 1000m (0:13.79)  4 SER JOH  4 70.5 0:10.62 1:12.83 [7] | Times 1:11.02 (0:58.02 (0:10.73) TAB Horse/Jockey Barrier Top Speed [km/h] Section | Times 1:11.02 (0:13.00) (0:10.73) (0:11.19)  TAB Horse/Jockey Barrier Top Speed [km/h] Section  6 MISS SHA BLUE 7 67.5 0:10.98 1:11.02 [1] 0:57.81 [5] 0:46.83 [5] Mark Du Plessis Overall 1000m (0:13.21) (0:10.98) (0:11.06)  1 FEMME FATALE 8 68.7 0:10.74 1:11.04 [2] 0:58.04 [1] 0:47.30 [2] Cejay Graham Overall 1000m (0:13.00) (0:10.74) (0:11.18)  7 REVITUP CHARLIE 2 68.8 0:10.94 1:11.09 [3] 0:57.57 [6] 0:46.63 [6] Karl Zechner 1000m 1000m (0:13.52) (0:10.94) (0:11.11)  5 BUTT HEADS 1 70.4 0:10.66 1:11.73 [4] 0:58.53 [4] 0:47.87 [3] Ben Thompson 1000m 1000m (0:13.20) (0:10.66) (0:11.13)  2 MASTERPLAN 3 69.5 0:10.81 1:12.24 [5] 0:59.12 [3] 0:48.31 [4] Michael Cahill 1000m 1000m (0:13.12) (0:10.81) (0:11.25)  3 RISKY INVESTMENT 6 68.4 0:10.73 1:12.64 [6] 0:58.85 [7] 0:48.12 [7] Samantha Collett Overall 1000m (0:13.79) (0:10.73) (0:11.06) | Times                        | Times         1:11.02 (0:13.00)         0:58.02 (0:10.73)         0:47.29 (0:11.19)         0:36.10 (0:11.64)         0:24.52 (0:11.64)           TAB Horse/Jockey         Barrier Top Speed [km/h]         Fastest Section         Section         1:11.02 [1]         0:57.81 [5]         0:46.83 [5]         0:35.77 [5]         0:24.24 [4]           Mark Du Plessis         Overall         1000m         (0:13.21)         (0:10.98)         (0:11.06)         (0:11.53)         (0:11.63)           1 FEMME FATALE Cejay Graham         8 68.7 0:10.74 (0:13.00)         11.11.04 [2]         0:58.04 [1] 0:47.30 [2] 0:36.12 [1] 0:24.54 [1]         0:24.54 [1] 0:24.54 [1]         0:24.54 [1] 0:47.30 [2] 0:36.12 [1] 0:24.54 [1]         0:24.54 [1] 0:24.54 [1] 0:24.54 [1]         0:47.30 [2] 0:36.12 [1] 0:24.54 [1] 0:24.54 [1]         0:11.64)         0:11.64)         0:11.64)         0:11.64)         0:11.64)         0:11.64)         0:11.64)         0:11.64)         0:11.64)         0:11.64)         0:11.64)         0:11.64)         0:11.64)         0:11.64)         0:11.64)         0:11.64)         0:11.64)         0:11.64)         0:11.64)         0:11.64)         0:11.64)         0:11.64)         0:11.64)         0:11.64)         0:11.64)         0:11.64)         0:11.64)         0:11.64)         0:11.64)         0:11.64)         0:11.64)         0:11.64)         0:11.64)         0:11.64)< | Times         1:11.02 (0:13.00)         0:58.02 (0:10.73)         0:47.29 (0:11.19)         0:36.10 (0:11.64)         0:24.52 (0:12.88 (0:12.88)           TAB Horse/Jockey         Barrier Top Speed [km/h]         Fastest Section         Section         Section         Section         Section           6 MISS SHA BLUE         7 67.5 0:10.98 (0:10.98)         1:11.02 [1] 0:57.81 [5] 0:46.83 [5] 0:35.77 [5] 0:24.24 [4] 0:12.61 [3]         0:24.24 [4] 0:12.61 [3]           Mark Du Plessis         Overall 1000m (0:13.21) (0:10.98) (0:11.06) (0:11.06) (0:11.53) (0:11.63) (0:11.63) (0:12.61)           1 FEMME FATALE 8 68.7 0:10.74 (2ejay Graham (2ej | Times                |                           |