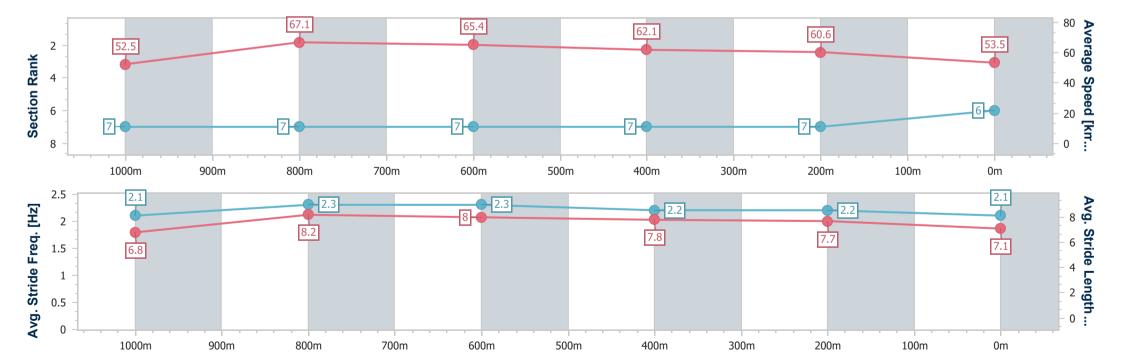

# Race 1: GIRLS DAY OUT ON SALE NOW QTIS Three-Year-Old BENCHMARK 68 Handicap - 1200m

01 February 2024 - 12:55

Track Rating: Soft 7, Weather: Fine, Rail Position: +11m Entire

| n<br>「imes | 3                |                                                                                                                                                                                                                        |                                                                                                                                                                                                                                              |                                                                                                                                                                                                                                                                                                                                                                                                                                                                                                                                                                                                                                                             | Overall<br>1:11.02<br>(0:13.00)                                                                                                                                                                                                                                                                                                                                                                                                                                                                                                                                                                                                                                                                                                                                                                                                                                                                                                                                                                                                                                                                                                                                                                                                                                                                                                                                                                                                                                                                                                                                                                                                                                                                                                                                                                                                                                                                                                                                                                                                                                                                                                | 1000m<br>0:58.02<br>(0:10.73)                                                                                                                                                                                                                                                                                                                                                                                                                                                                                                                                                  | 800m<br>0:47.29<br>(0:11.19)                                                       | 600m<br>0:36.10<br>(0:11.58)                                                                                                                                                                                                                                                                                                                                                                                                                                                                                                                                                                                                                                                                                                                                                                                                                                                  | 400m<br>0:24.52<br>(0:11.64) | 200m<br>0:12.88<br>(0:12.88)                                                                                                                                                                                                                                                                                                                                                                                                                                                                                                                                                                                                                                                                                                                                                                                                                                                                                                                                                                                                                                                                                                                                                                                                                                                                                                                                                                                                                         |                                                                                                                                                                                                                                                                                                                                                                                                                                                                                                                                                                                                                                                                                                                                                                                                                                                                                                                                                                                                                                                                                                                                                                                                                                                                                                                                                                                                                                                                                                                                                                                                                                                                                                                                                                                                                                                          | Last 600m<br>0:36.10 |                           |
|------------|------------------|------------------------------------------------------------------------------------------------------------------------------------------------------------------------------------------------------------------------|----------------------------------------------------------------------------------------------------------------------------------------------------------------------------------------------------------------------------------------------|-------------------------------------------------------------------------------------------------------------------------------------------------------------------------------------------------------------------------------------------------------------------------------------------------------------------------------------------------------------------------------------------------------------------------------------------------------------------------------------------------------------------------------------------------------------------------------------------------------------------------------------------------------------|--------------------------------------------------------------------------------------------------------------------------------------------------------------------------------------------------------------------------------------------------------------------------------------------------------------------------------------------------------------------------------------------------------------------------------------------------------------------------------------------------------------------------------------------------------------------------------------------------------------------------------------------------------------------------------------------------------------------------------------------------------------------------------------------------------------------------------------------------------------------------------------------------------------------------------------------------------------------------------------------------------------------------------------------------------------------------------------------------------------------------------------------------------------------------------------------------------------------------------------------------------------------------------------------------------------------------------------------------------------------------------------------------------------------------------------------------------------------------------------------------------------------------------------------------------------------------------------------------------------------------------------------------------------------------------------------------------------------------------------------------------------------------------------------------------------------------------------------------------------------------------------------------------------------------------------------------------------------------------------------------------------------------------------------------------------------------------------------------------------------------------|--------------------------------------------------------------------------------------------------------------------------------------------------------------------------------------------------------------------------------------------------------------------------------------------------------------------------------------------------------------------------------------------------------------------------------------------------------------------------------------------------------------------------------------------------------------------------------|------------------------------------------------------------------------------------|-------------------------------------------------------------------------------------------------------------------------------------------------------------------------------------------------------------------------------------------------------------------------------------------------------------------------------------------------------------------------------------------------------------------------------------------------------------------------------------------------------------------------------------------------------------------------------------------------------------------------------------------------------------------------------------------------------------------------------------------------------------------------------------------------------------------------------------------------------------------------------|------------------------------|------------------------------------------------------------------------------------------------------------------------------------------------------------------------------------------------------------------------------------------------------------------------------------------------------------------------------------------------------------------------------------------------------------------------------------------------------------------------------------------------------------------------------------------------------------------------------------------------------------------------------------------------------------------------------------------------------------------------------------------------------------------------------------------------------------------------------------------------------------------------------------------------------------------------------------------------------------------------------------------------------------------------------------------------------------------------------------------------------------------------------------------------------------------------------------------------------------------------------------------------------------------------------------------------------------------------------------------------------------------------------------------------------------------------------------------------------|----------------------------------------------------------------------------------------------------------------------------------------------------------------------------------------------------------------------------------------------------------------------------------------------------------------------------------------------------------------------------------------------------------------------------------------------------------------------------------------------------------------------------------------------------------------------------------------------------------------------------------------------------------------------------------------------------------------------------------------------------------------------------------------------------------------------------------------------------------------------------------------------------------------------------------------------------------------------------------------------------------------------------------------------------------------------------------------------------------------------------------------------------------------------------------------------------------------------------------------------------------------------------------------------------------------------------------------------------------------------------------------------------------------------------------------------------------------------------------------------------------------------------------------------------------------------------------------------------------------------------------------------------------------------------------------------------------------------------------------------------------------------------------------------------------------------------------------------------------|----------------------|---------------------------|
| TAB        | B Horse/Jockey   | Barrier                                                                                                                                                                                                                | Top Speed<br>[km/h]                                                                                                                                                                                                                          | Fastest<br>Section                                                                                                                                                                                                                                                                                                                                                                                                                                                                                                                                                                                                                                          |                                                                                                                                                                                                                                                                                                                                                                                                                                                                                                                                                                                                                                                                                                                                                                                                                                                                                                                                                                                                                                                                                                                                                                                                                                                                                                                                                                                                                                                                                                                                                                                                                                                                                                                                                                                                                                                                                                                                                                                                                                                                                                                                |                                                                                                                                                                                                                                                                                                                                                                                                                                                                                                                                                                                |                                                                                    |                                                                                                                                                                                                                                                                                                                                                                                                                                                                                                                                                                                                                                                                                                                                                                                                                                                                               |                              |                                                                                                                                                                                                                                                                                                                                                                                                                                                                                                                                                                                                                                                                                                                                                                                                                                                                                                                                                                                                                                                                                                                                                                                                                                                                                                                                                                                                                                                      | Margin                                                                                                                                                                                                                                                                                                                                                                                                                                                                                                                                                                                                                                                                                                                                                                                                                                                                                                                                                                                                                                                                                                                                                                                                                                                                                                                                                                                                                                                                                                                                                                                                                                                                                                                                                                                                                                                   |                      | Distance<br>Travelled [m] |
| 6          | MISS SHA BLUE    | 7                                                                                                                                                                                                                      | 67.5                                                                                                                                                                                                                                         | 0:10.98                                                                                                                                                                                                                                                                                                                                                                                                                                                                                                                                                                                                                                                     | 1:11.02 [1]                                                                                                                                                                                                                                                                                                                                                                                                                                                                                                                                                                                                                                                                                                                                                                                                                                                                                                                                                                                                                                                                                                                                                                                                                                                                                                                                                                                                                                                                                                                                                                                                                                                                                                                                                                                                                                                                                                                                                                                                                                                                                                                    | 0:57.81 [5]                                                                                                                                                                                                                                                                                                                                                                                                                                                                                                                                                                    | 0:46.83 [5]                                                                        | 0:35.77 [5]                                                                                                                                                                                                                                                                                                                                                                                                                                                                                                                                                                                                                                                                                                                                                                                                                                                                   | 0:24.24 [4]                  | 0:12.61 [3]                                                                                                                                                                                                                                                                                                                                                                                                                                                                                                                                                                                                                                                                                                                                                                                                                                                                                                                                                                                                                                                                                                                                                                                                                                                                                                                                                                                                                                          | 1:11.02                                                                                                                                                                                                                                                                                                                                                                                                                                                                                                                                                                                                                                                                                                                                                                                                                                                                                                                                                                                                                                                                                                                                                                                                                                                                                                                                                                                                                                                                                                                                                                                                                                                                                                                                                                                                                                                  | 0:35.77              |                           |
|            | Mark Du Plessis  |                                                                                                                                                                                                                        | Overall                                                                                                                                                                                                                                      | 1000m                                                                                                                                                                                                                                                                                                                                                                                                                                                                                                                                                                                                                                                       | (0:13.21)                                                                                                                                                                                                                                                                                                                                                                                                                                                                                                                                                                                                                                                                                                                                                                                                                                                                                                                                                                                                                                                                                                                                                                                                                                                                                                                                                                                                                                                                                                                                                                                                                                                                                                                                                                                                                                                                                                                                                                                                                                                                                                                      | (0:10.98)                                                                                                                                                                                                                                                                                                                                                                                                                                                                                                                                                                      | (0:11.06)                                                                          | (0:11.53)                                                                                                                                                                                                                                                                                                                                                                                                                                                                                                                                                                                                                                                                                                                                                                                                                                                                     | (0:11.63)                    | (0:12.61)                                                                                                                                                                                                                                                                                                                                                                                                                                                                                                                                                                                                                                                                                                                                                                                                                                                                                                                                                                                                                                                                                                                                                                                                                                                                                                                                                                                                                                            |                                                                                                                                                                                                                                                                                                                                                                                                                                                                                                                                                                                                                                                                                                                                                                                                                                                                                                                                                                                                                                                                                                                                                                                                                                                                                                                                                                                                                                                                                                                                                                                                                                                                                                                                                                                                                                                          |                      |                           |
| 1          | FEMME FATALE     | 8                                                                                                                                                                                                                      | 68.7                                                                                                                                                                                                                                         | 0:10.74                                                                                                                                                                                                                                                                                                                                                                                                                                                                                                                                                                                                                                                     | 1:11.04 [2]                                                                                                                                                                                                                                                                                                                                                                                                                                                                                                                                                                                                                                                                                                                                                                                                                                                                                                                                                                                                                                                                                                                                                                                                                                                                                                                                                                                                                                                                                                                                                                                                                                                                                                                                                                                                                                                                                                                                                                                                                                                                                                                    | 0:58.04 [1]                                                                                                                                                                                                                                                                                                                                                                                                                                                                                                                                                                    | 0:47.30 [2]                                                                        | 0:36.12 [1]                                                                                                                                                                                                                                                                                                                                                                                                                                                                                                                                                                                                                                                                                                                                                                                                                                                                   | 0:24.54 [1]                  | 0:12.90 [1]                                                                                                                                                                                                                                                                                                                                                                                                                                                                                                                                                                                                                                                                                                                                                                                                                                                                                                                                                                                                                                                                                                                                                                                                                                                                                                                                                                                                                                          | 0.12L                                                                                                                                                                                                                                                                                                                                                                                                                                                                                                                                                                                                                                                                                                                                                                                                                                                                                                                                                                                                                                                                                                                                                                                                                                                                                                                                                                                                                                                                                                                                                                                                                                                                                                                                                                                                                                                    | 0:36.12              | +0                        |
|            | Cejay Graham     |                                                                                                                                                                                                                        | Overall                                                                                                                                                                                                                                      | 1000m                                                                                                                                                                                                                                                                                                                                                                                                                                                                                                                                                                                                                                                       | (0:13.00)                                                                                                                                                                                                                                                                                                                                                                                                                                                                                                                                                                                                                                                                                                                                                                                                                                                                                                                                                                                                                                                                                                                                                                                                                                                                                                                                                                                                                                                                                                                                                                                                                                                                                                                                                                                                                                                                                                                                                                                                                                                                                                                      | (0:10.74)                                                                                                                                                                                                                                                                                                                                                                                                                                                                                                                                                                      | (0:11.18)                                                                          | (0:11.58)                                                                                                                                                                                                                                                                                                                                                                                                                                                                                                                                                                                                                                                                                                                                                                                                                                                                     | (0:11.64)                    | (0:12.90)                                                                                                                                                                                                                                                                                                                                                                                                                                                                                                                                                                                                                                                                                                                                                                                                                                                                                                                                                                                                                                                                                                                                                                                                                                                                                                                                                                                                                                            |                                                                                                                                                                                                                                                                                                                                                                                                                                                                                                                                                                                                                                                                                                                                                                                                                                                                                                                                                                                                                                                                                                                                                                                                                                                                                                                                                                                                                                                                                                                                                                                                                                                                                                                                                                                                                                                          |                      |                           |
| 7          | REVITUP CHARLIE  | 2                                                                                                                                                                                                                      | 68.8                                                                                                                                                                                                                                         | 0:10.94                                                                                                                                                                                                                                                                                                                                                                                                                                                                                                                                                                                                                                                     | 1:11.09 [3]                                                                                                                                                                                                                                                                                                                                                                                                                                                                                                                                                                                                                                                                                                                                                                                                                                                                                                                                                                                                                                                                                                                                                                                                                                                                                                                                                                                                                                                                                                                                                                                                                                                                                                                                                                                                                                                                                                                                                                                                                                                                                                                    | 0:57.57 [6]                                                                                                                                                                                                                                                                                                                                                                                                                                                                                                                                                                    | 0:46.63 [6]                                                                        | 0:35.52 [6]                                                                                                                                                                                                                                                                                                                                                                                                                                                                                                                                                                                                                                                                                                                                                                                                                                                                   | 0:24.07 [6]                  | 0:12.54 [4]                                                                                                                                                                                                                                                                                                                                                                                                                                                                                                                                                                                                                                                                                                                                                                                                                                                                                                                                                                                                                                                                                                                                                                                                                                                                                                                                                                                                                                          | 0.41L                                                                                                                                                                                                                                                                                                                                                                                                                                                                                                                                                                                                                                                                                                                                                                                                                                                                                                                                                                                                                                                                                                                                                                                                                                                                                                                                                                                                                                                                                                                                                                                                                                                                                                                                                                                                                                                    | 0:35.52              | -3                        |
|            | Karl Zechner     |                                                                                                                                                                                                                        | 1000m                                                                                                                                                                                                                                        | 1000m                                                                                                                                                                                                                                                                                                                                                                                                                                                                                                                                                                                                                                                       | (0:13.52)                                                                                                                                                                                                                                                                                                                                                                                                                                                                                                                                                                                                                                                                                                                                                                                                                                                                                                                                                                                                                                                                                                                                                                                                                                                                                                                                                                                                                                                                                                                                                                                                                                                                                                                                                                                                                                                                                                                                                                                                                                                                                                                      | (0:10.94)                                                                                                                                                                                                                                                                                                                                                                                                                                                                                                                                                                      | (0:11.11)                                                                          | (0:11.45)                                                                                                                                                                                                                                                                                                                                                                                                                                                                                                                                                                                                                                                                                                                                                                                                                                                                     | (0:11.53)                    | (0:12.54)                                                                                                                                                                                                                                                                                                                                                                                                                                                                                                                                                                                                                                                                                                                                                                                                                                                                                                                                                                                                                                                                                                                                                                                                                                                                                                                                                                                                                                            |                                                                                                                                                                                                                                                                                                                                                                                                                                                                                                                                                                                                                                                                                                                                                                                                                                                                                                                                                                                                                                                                                                                                                                                                                                                                                                                                                                                                                                                                                                                                                                                                                                                                                                                                                                                                                                                          |                      |                           |
| 5          | BUTT HEADS       | 1                                                                                                                                                                                                                      | 70.4                                                                                                                                                                                                                                         | 0:10.66                                                                                                                                                                                                                                                                                                                                                                                                                                                                                                                                                                                                                                                     | 1:11.73 [4]                                                                                                                                                                                                                                                                                                                                                                                                                                                                                                                                                                                                                                                                                                                                                                                                                                                                                                                                                                                                                                                                                                                                                                                                                                                                                                                                                                                                                                                                                                                                                                                                                                                                                                                                                                                                                                                                                                                                                                                                                                                                                                                    | 0:58.53 [4]                                                                                                                                                                                                                                                                                                                                                                                                                                                                                                                                                                    | 0:47.87 [3]                                                                        | 0:36.74 [3]                                                                                                                                                                                                                                                                                                                                                                                                                                                                                                                                                                                                                                                                                                                                                                                                                                                                   | 0:25.15 [3]                  | 0:13.33 [2]                                                                                                                                                                                                                                                                                                                                                                                                                                                                                                                                                                                                                                                                                                                                                                                                                                                                                                                                                                                                                                                                                                                                                                                                                                                                                                                                                                                                                                          | 4.14L                                                                                                                                                                                                                                                                                                                                                                                                                                                                                                                                                                                                                                                                                                                                                                                                                                                                                                                                                                                                                                                                                                                                                                                                                                                                                                                                                                                                                                                                                                                                                                                                                                                                                                                                                                                                                                                    | 0:36.74              | -2                        |
|            | Ben Thompson     |                                                                                                                                                                                                                        | 1000m                                                                                                                                                                                                                                        | 1000m                                                                                                                                                                                                                                                                                                                                                                                                                                                                                                                                                                                                                                                       | (0:13.20)                                                                                                                                                                                                                                                                                                                                                                                                                                                                                                                                                                                                                                                                                                                                                                                                                                                                                                                                                                                                                                                                                                                                                                                                                                                                                                                                                                                                                                                                                                                                                                                                                                                                                                                                                                                                                                                                                                                                                                                                                                                                                                                      | (0:10.66)                                                                                                                                                                                                                                                                                                                                                                                                                                                                                                                                                                      | (0:11.13)                                                                          | (0:11.59)                                                                                                                                                                                                                                                                                                                                                                                                                                                                                                                                                                                                                                                                                                                                                                                                                                                                     | (0:11.82)                    | (0:13.33)                                                                                                                                                                                                                                                                                                                                                                                                                                                                                                                                                                                                                                                                                                                                                                                                                                                                                                                                                                                                                                                                                                                                                                                                                                                                                                                                                                                                                                            |                                                                                                                                                                                                                                                                                                                                                                                                                                                                                                                                                                                                                                                                                                                                                                                                                                                                                                                                                                                                                                                                                                                                                                                                                                                                                                                                                                                                                                                                                                                                                                                                                                                                                                                                                                                                                                                          |                      |                           |
| 2          | MASTERPLAN       | 3                                                                                                                                                                                                                      | 69.5                                                                                                                                                                                                                                         | 0:10.81                                                                                                                                                                                                                                                                                                                                                                                                                                                                                                                                                                                                                                                     | 1:12.24 [5]                                                                                                                                                                                                                                                                                                                                                                                                                                                                                                                                                                                                                                                                                                                                                                                                                                                                                                                                                                                                                                                                                                                                                                                                                                                                                                                                                                                                                                                                                                                                                                                                                                                                                                                                                                                                                                                                                                                                                                                                                                                                                                                    | 0:59.12 [3]                                                                                                                                                                                                                                                                                                                                                                                                                                                                                                                                                                    | 0:48.31 [4]                                                                        | 0:37.06 [4]                                                                                                                                                                                                                                                                                                                                                                                                                                                                                                                                                                                                                                                                                                                                                                                                                                                                   | 0:25.39 [5]                  | 0:13.49 [6]                                                                                                                                                                                                                                                                                                                                                                                                                                                                                                                                                                                                                                                                                                                                                                                                                                                                                                                                                                                                                                                                                                                                                                                                                                                                                                                                                                                                                                          | 7.15L                                                                                                                                                                                                                                                                                                                                                                                                                                                                                                                                                                                                                                                                                                                                                                                                                                                                                                                                                                                                                                                                                                                                                                                                                                                                                                                                                                                                                                                                                                                                                                                                                                                                                                                                                                                                                                                    | 0:37.06              | +2                        |
|            | Michael Cahill   |                                                                                                                                                                                                                        | 1000m                                                                                                                                                                                                                                        | 1000m                                                                                                                                                                                                                                                                                                                                                                                                                                                                                                                                                                                                                                                       | (0:13.12)                                                                                                                                                                                                                                                                                                                                                                                                                                                                                                                                                                                                                                                                                                                                                                                                                                                                                                                                                                                                                                                                                                                                                                                                                                                                                                                                                                                                                                                                                                                                                                                                                                                                                                                                                                                                                                                                                                                                                                                                                                                                                                                      | (0:10.81)                                                                                                                                                                                                                                                                                                                                                                                                                                                                                                                                                                      | (0:11.25)                                                                          | (0:11.67)                                                                                                                                                                                                                                                                                                                                                                                                                                                                                                                                                                                                                                                                                                                                                                                                                                                                     | (0:11.90)                    | (0:13.49)                                                                                                                                                                                                                                                                                                                                                                                                                                                                                                                                                                                                                                                                                                                                                                                                                                                                                                                                                                                                                                                                                                                                                                                                                                                                                                                                                                                                                                            |                                                                                                                                                                                                                                                                                                                                                                                                                                                                                                                                                                                                                                                                                                                                                                                                                                                                                                                                                                                                                                                                                                                                                                                                                                                                                                                                                                                                                                                                                                                                                                                                                                                                                                                                                                                                                                                          |                      |                           |
| 3          | RISKY INVESTMENT | 6                                                                                                                                                                                                                      | 68.4                                                                                                                                                                                                                                         | 0:10.73                                                                                                                                                                                                                                                                                                                                                                                                                                                                                                                                                                                                                                                     | 1:12.64 [6]                                                                                                                                                                                                                                                                                                                                                                                                                                                                                                                                                                                                                                                                                                                                                                                                                                                                                                                                                                                                                                                                                                                                                                                                                                                                                                                                                                                                                                                                                                                                                                                                                                                                                                                                                                                                                                                                                                                                                                                                                                                                                                                    | 0:58.85 [7]                                                                                                                                                                                                                                                                                                                                                                                                                                                                                                                                                                    | 0:48.12 [7]                                                                        | 0:37.06 [7]                                                                                                                                                                                                                                                                                                                                                                                                                                                                                                                                                                                                                                                                                                                                                                                                                                                                   | 0:25.36 [7]                  | 0:13.44 [7]                                                                                                                                                                                                                                                                                                                                                                                                                                                                                                                                                                                                                                                                                                                                                                                                                                                                                                                                                                                                                                                                                                                                                                                                                                                                                                                                                                                                                                          | 9.49L                                                                                                                                                                                                                                                                                                                                                                                                                                                                                                                                                                                                                                                                                                                                                                                                                                                                                                                                                                                                                                                                                                                                                                                                                                                                                                                                                                                                                                                                                                                                                                                                                                                                                                                                                                                                                                                    | 0:37.06              | +3                        |
|            | Samantha Collett |                                                                                                                                                                                                                        | Overall                                                                                                                                                                                                                                      | 1000m                                                                                                                                                                                                                                                                                                                                                                                                                                                                                                                                                                                                                                                       | (0:13.79)                                                                                                                                                                                                                                                                                                                                                                                                                                                                                                                                                                                                                                                                                                                                                                                                                                                                                                                                                                                                                                                                                                                                                                                                                                                                                                                                                                                                                                                                                                                                                                                                                                                                                                                                                                                                                                                                                                                                                                                                                                                                                                                      | (0:10.73)                                                                                                                                                                                                                                                                                                                                                                                                                                                                                                                                                                      | (0:11.06)                                                                          | (0:11.70)                                                                                                                                                                                                                                                                                                                                                                                                                                                                                                                                                                                                                                                                                                                                                                                                                                                                     | (0:11.92)                    | (0:13.44)                                                                                                                                                                                                                                                                                                                                                                                                                                                                                                                                                                                                                                                                                                                                                                                                                                                                                                                                                                                                                                                                                                                                                                                                                                                                                                                                                                                                                                            |                                                                                                                                                                                                                                                                                                                                                                                                                                                                                                                                                                                                                                                                                                                                                                                                                                                                                                                                                                                                                                                                                                                                                                                                                                                                                                                                                                                                                                                                                                                                                                                                                                                                                                                                                                                                                                                          |                      |                           |
| 4          | SER JOH          | 4                                                                                                                                                                                                                      | 70.5                                                                                                                                                                                                                                         | 0:10.62                                                                                                                                                                                                                                                                                                                                                                                                                                                                                                                                                                                                                                                     | 1:12.83 [7]                                                                                                                                                                                                                                                                                                                                                                                                                                                                                                                                                                                                                                                                                                                                                                                                                                                                                                                                                                                                                                                                                                                                                                                                                                                                                                                                                                                                                                                                                                                                                                                                                                                                                                                                                                                                                                                                                                                                                                                                                                                                                                                    | 0:59.72 [2]                                                                                                                                                                                                                                                                                                                                                                                                                                                                                                                                                                    | 0:49.10 [1]                                                                        | 0:37.86 [2]                                                                                                                                                                                                                                                                                                                                                                                                                                                                                                                                                                                                                                                                                                                                                                                                                                                                   | 0:26.31 [2]                  | 0:14.27 [5]                                                                                                                                                                                                                                                                                                                                                                                                                                                                                                                                                                                                                                                                                                                                                                                                                                                                                                                                                                                                                                                                                                                                                                                                                                                                                                                                                                                                                                          | 10.61L                                                                                                                                                                                                                                                                                                                                                                                                                                                                                                                                                                                                                                                                                                                                                                                                                                                                                                                                                                                                                                                                                                                                                                                                                                                                                                                                                                                                                                                                                                                                                                                                                                                                                                                                                                                                                                                   | 0:37.86              | +0                        |
|            | Martin Harley    |                                                                                                                                                                                                                        | 1000m                                                                                                                                                                                                                                        | 1000m                                                                                                                                                                                                                                                                                                                                                                                                                                                                                                                                                                                                                                                       | (0:13.11)                                                                                                                                                                                                                                                                                                                                                                                                                                                                                                                                                                                                                                                                                                                                                                                                                                                                                                                                                                                                                                                                                                                                                                                                                                                                                                                                                                                                                                                                                                                                                                                                                                                                                                                                                                                                                                                                                                                                                                                                                                                                                                                      | (0:10.62)                                                                                                                                                                                                                                                                                                                                                                                                                                                                                                                                                                      | (0:11.24)                                                                          | (0:11.55)                                                                                                                                                                                                                                                                                                                                                                                                                                                                                                                                                                                                                                                                                                                                                                                                                                                                     | (0:12.04)                    | (0:14.27)                                                                                                                                                                                                                                                                                                                                                                                                                                                                                                                                                                                                                                                                                                                                                                                                                                                                                                                                                                                                                                                                                                                                                                                                                                                                                                                                                                                                                                            |                                                                                                                                                                                                                                                                                                                                                                                                                                                                                                                                                                                                                                                                                                                                                                                                                                                                                                                                                                                                                                                                                                                                                                                                                                                                                                                                                                                                                                                                                                                                                                                                                                                                                                                                                                                                                                                          |                      |                           |
|            | TAE 6 1 7 5 2 3  | TAB Horse/Jockey  6 MISS SHA BLUE Mark Du Plessis  1 FEMME FATALE Cejay Graham  7 REVITUP CHARLIE Karl Zechner  5 BUTT HEADS Ben Thompson  2 MASTERPLAN Michael Cahill  3 RISKY INVESTMENT Samantha Collett  4 SER JOH | TAB Horse/Jockey Barrier  6 MISS SHA BLUE 7 Mark Du Plessis  1 FEMME FATALE 8 Cejay Graham  7 REVITUP CHARLIE 2 Karl Zechner  5 BUTT HEADS 1 Ben Thompson  2 MASTERPLAN 3 Michael Cahill  3 RISKY INVESTMENT 6 Samantha Collett  4 SER JOH 4 | TAB Horse/Jockey         Barrier [km/h]         Top Speed [km/h]           6 MISS SHA BLUE         7         67.5           Mark Du Plessis         Overall           1 FEMME FATALE Cejay Graham         8         68.7           Cejay Graham         Overall           7 REVITUP CHARLIE         2         68.8           Karl Zechner         1000m           5 BUTT HEADS 1         1         70.4           Ben Thompson         1000m           2 MASTERPLAN 3         69.5           Michael Cahill         1000m           3 RISKY INVESTMENT 6         68.4           Samantha Collett         Overall           4 SER JOH         4         70.5 | TAB Horse/Jockey  Barrier Top Speed [km/h]  6 MISS SHA BLUE  7 67.5 0:10.98  Mark Du Plessis  Overall  1 FEMME FATALE Cejay Graham  Overall  7 REVITUP CHARLIE Cejay Graham  7 REVITUP CHARLIE Cejay Graham County  1 Tour Charlie County County Charlie County Ch | TAB Horse/Jockey  Barrier Top Speed [km/h]  6 MISS SHA BLUE  7 67.5 0:10.98 1:11.02 [1]  Mark Du Plessis  Overall 1000m (0:13.21)  1 FEMME FATALE  Cejay Graham  Overall 1000m (0:13.00)  7 REVITUP CHARLIE  2 68.8 0:10.94 1:11.09 [3]  Karl Zechner  1000m 1000m (0:13.52)  5 BUTT HEADS  1 70.4 0:10.66 1:11.73 [4]  Ben Thompson  1000m 1000m (0:13.20)  2 MASTERPLAN  3 69.5 0:10.81 1:12.24 [5]  Michael Cahill  1000m 1000m (0:13.12)  3 RISKY INVESTMENT  6 68.4 0:10.73 1:12.64 [6]  Samantha Collett  Overall 1000m (0:13.79)  4 SER JOH  4 70.5 0:10.62 1:12.83 [7] | Times 1:11.02 (0:58.02 (0:10.73) TAB Horse/Jockey Barrier Top Speed [km/h] Section | Times 1:11.02 (0:13.00) (0:10.73) (0:11.19)  TAB Horse/Jockey Barrier Top Speed [km/h] Section  6 MISS SHA BLUE 7 67.5 0:10.98 1:11.02 [1] 0:57.81 [5] 0:46.83 [5] Mark Du Plessis Overall 1000m (0:13.21) (0:10.98) (0:11.06)  1 FEMME FATALE 8 68.7 0:10.74 1:11.04 [2] 0:58.04 [1] 0:47.30 [2] Cejay Graham Overall 1000m (0:13.00) (0:10.74) (0:11.18)  7 REVITUP CHARLIE 2 68.8 0:10.94 1:11.09 [3] 0:57.57 [6] 0:46.63 [6] Karl Zechner 1000m 1000m (0:13.52) (0:10.94) (0:11.11)  5 BUTT HEADS 1 70.4 0:10.66 1:11.73 [4] 0:58.53 [4] 0:47.87 [3] Ben Thompson 1000m 1000m (0:13.20) (0:10.66) (0:11.13)  2 MASTERPLAN 3 69.5 0:10.81 1:12.24 [5] 0:59.12 [3] 0:48.31 [4] Michael Cahill 1000m 1000m (0:13.12) (0:10.81) (0:11.25)  3 RISKY INVESTMENT 6 68.4 0:10.73 1:12.64 [6] 0:58.85 [7] 0:48.12 [7] Samantha Collett Overall 1000m (0:13.79) (0:10.73) (0:11.06) | Times                        | Times         1:11.02 (0:13.00)         0:58.02 (0:10.73)         0:47.29 (0:11.19)         0:36.10 (0:11.64)         0:24.52 (0:11.64)           TAB Horse/Jockey         Barrier Top Speed [km/h]         Fastest Section         Section         1:11.02 [1]         0:57.81 [5]         0:46.83 [5]         0:35.77 [5]         0:24.24 [4]           Mark Du Plessis         Overall         1000m         (0:13.21)         (0:10.98)         (0:11.06)         (0:11.53)         (0:11.63)           1 FEMME FATALE Cejay Graham         8 68.7 0:10.74 (0:13.00)         11.11.04 [2]         0:58.04 [1] 0:47.30 [2] 0:36.12 [1] 0:24.54 [1]         0:24.54 [1] 0:24.54 [1]         0:24.54 [1] 0:47.30 [2] 0:36.12 [1] 0:24.54 [1]         0:24.54 [1] 0:24.54 [1] 0:24.54 [1]         0:47.30 [2] 0:36.12 [1] 0:24.54 [1] 0:24.54 [1]         0:11.64)         0:11.64)         0:11.64)         0:11.64)         0:11.64)         0:11.64)         0:11.64)         0:11.64)         0:11.64)         0:11.64)         0:11.64)         0:11.64)         0:11.64)         0:11.64)         0:11.64)         0:11.64)         0:11.64)         0:11.64)         0:11.64)         0:11.64)         0:11.64)         0:11.64)         0:11.64)         0:11.64)         0:11.64)         0:11.64)         0:11.64)         0:11.64)         0:11.64)         0:11.64)         0:11.64)         0:11.64)         0:11.64)         0:11.64)< | Times         1:11.02 (0:13.00)         0:58.02 (0:10.73)         0:47.29 (0:11.19)         0:36.10 (0:11.64)         0:24.52 (0:12.88 (0:12.88)           TAB Horse/Jockey         Barrier Top Speed [km/h]         Fastest Section         Section         Section         Section         Section           6 MISS SHA BLUE         7 67.5 0:10.98 (0:10.98)         1:11.02 [1] 0:57.81 [5] 0:46.83 [5] 0:35.77 [5] 0:24.24 [4] 0:12.61 [3]         0:24.24 [4] 0:12.61 [3]           Mark Du Plessis         Overall 1000m (0:13.21) (0:10.98) (0:11.06) (0:11.06) (0:11.53) (0:11.63) (0:11.63) (0:12.61)           1 FEMME FATALE 8 68.7 0:10.74 (2ejay Graham (2ej | Times                |                           |