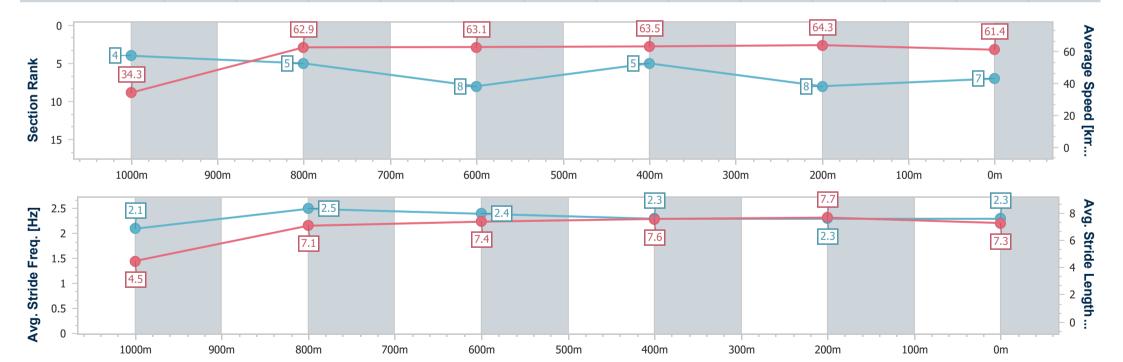

Report Created: Thu 1 February 2024 14:10 GMT+10

[] Ranking at each section and finish

-:--- No data available at this section

NA No data available

Page 7/10

| Horse/Jockey Name              | Intrecciato       |
|--------------------------------|-------------------|
| Final Rank                     | 7                 |
| Fastest Section Time (Section) | 0:05.23 (Overall) |
| Top Speed [km/h] (Section)     | 65.3 (1000m)      |
| Raco Stato                     | Finished          |

#### Race 2: STRADBROKE SEASON ON SALE NOW Maiden Plate -1050m

01 February 2024 - 13:29

Track Rating: Soft 7, Weather: Fine, Rail Position: +11m Entire

| Section                | Overall                  | 1000m                    | 800m                     | 600m                     | 400m                     | 200m                     |  |  |  |  |
|------------------------|--------------------------|--------------------------|--------------------------|--------------------------|--------------------------|--------------------------|--|--|--|--|
| Section Times          | 1:02.34 [7]<br>(0:05.23) | 0:57.11 [4]<br>(0:11.53) | 0:45.58 [5]<br>(0:11.42) | 0:34.16 [8]<br>(0:11.26) | 0:22.90 [5]<br>(0:11.19) | 0:11.71 [8]<br>(0:11.71) |  |  |  |  |
| Average Speed [km/h]   | 34.3                     | 62.9                     | 63.1                     | 63.5                     | 64.3                     | 61.4                     |  |  |  |  |
| Top Speed [km/h]       | 54.3                     | 65.3                     | 64.9                     | 65.1                     | 65.3                     | 63.5                     |  |  |  |  |
| Avg. Dist. to Rail [m] | 6.9                      | 1.9                      | 0.5                      | 1.2                      | 0.9                      | 1.5                      |  |  |  |  |
| Avg. Stride Freq. [Hz] | 2.1                      | 2.5                      | 2.4                      | 2.3                      | 2.3                      | 2.3                      |  |  |  |  |
| Avg. Stride Length [m] | 4.5                      | 7.1                      | 7.4                      | 7.6                      | 7.7                      | 7.3                      |  |  |  |  |