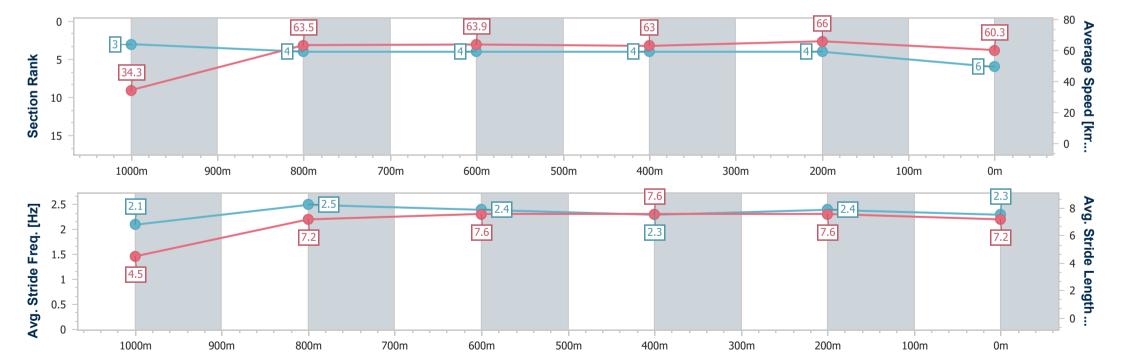

Report Created: Thu 1 February 2024 14:10 GMT+10

[] Ranking at each section and finish

-:--- No data available at this section

NA No data available

Page 6/10

| Horse/Jockey Name              | Pinkus            |
|--------------------------------|-------------------|
| Final Rank                     | 6                 |
| Fastest Section Time (Section) | 0:05.21 (Overall) |
| Top Speed [km/h] (Section)     | 67.2 (400m)       |
| Race State                     | Finished          |

## Race 2: STRADBROKE SEASON ON SALE NOW Maiden Plate - 1050m

01 February 2024 - 13:29

Track Rating: Soft 7, Weather: Fine, Rail Position: +11m Entire

| Section                | Overall                  | 1000m                    | 800m                     | 600m                     | 400m                     | 200m                     |
|------------------------|--------------------------|--------------------------|--------------------------|--------------------------|--------------------------|--------------------------|
| Section Times          | 1:02.12 [6]<br>(0:05.21) | 0:56.91 [3]<br>(0:11.41) | 0:45.50 [4]<br>(0:11.27) | 0:34.23 [4]<br>(0:11.36) | 0:22.87 [4]<br>(0:10.93) | 0:11.94 [4]<br>(0:11.94) |
| Average Speed [km/h]   | 34.3                     | 63.5                     | 63.9                     | 63.0                     | 66.0                     | 60.3                     |
| Top Speed [km/h]       | 57.1                     | 65.4                     | 64.5                     | 65.0                     | 67.2                     | 64.6                     |
| Avg. Dist. to Rail [m] | 3.0                      | 2.1                      | 0.9                      | 0.4                      | 0.4                      | 0.7                      |
| Avg. Stride Freq. [Hz] | 2.1                      | 2.5                      | 2.4                      | 2.3                      | 2.4                      | 2.3                      |
| Avg. Stride Length [m] | 4.5                      | 7.2                      | 7.6                      | 7.6                      | 7.6                      | 7.2                      |