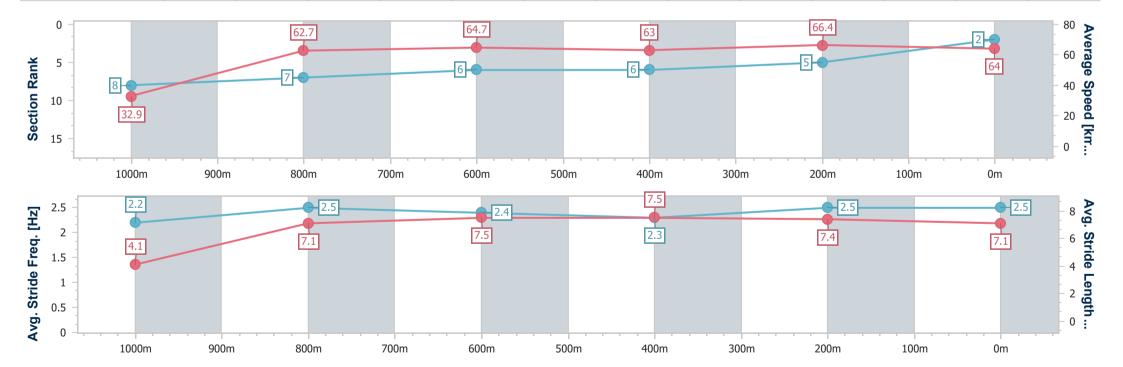

Race 2: STRADBROKE SEASON ON SALE NOW Maiden Plate - 1050m

01 February 2024 - 13:29

Track Rating: Soft 7, Weather: Fine, Rail Position: +11m Entire

| Section                | Overall                  | 1000m                    | 800m                     | 600m                     | 400m                     | 200m                     |
|------------------------|--------------------------|--------------------------|--------------------------|--------------------------|--------------------------|--------------------------|
| Section Times          | 1:01.49 [2]<br>(0:05.54) | 0:55.95 [8]<br>(0:11.46) | 0:44.49 [7]<br>(0:11.08) | 0:33.41 [6]<br>(0:11.36) | 0:22.05 [6]<br>(0:10.78) | 0:11.27 [5]<br>(0:11.27) |
| Average Speed [km/h]   | 32.9                     | 62.7                     | 64.7                     | 63.0                     | 66.4                     | 64.0                     |
| Top Speed [km/h]       | 53.5                     | 67.2                     | 66.5                     | 65.4                     | 67.5                     | 67.6                     |
| Avg. Dist. to Rail [m] | 5.9                      | 1.7                      | 1.0                      | 1.5                      | 1.2                      | 1.5                      |
| Avg. Stride Freq. [Hz] | 2.2                      | 2.5                      | 2.4                      | 2.3                      | 2.5                      | 2.5                      |
| Avg. Stride Length [m] | 4.1                      | 7.1                      | 7.5                      | 7.5                      | 7.4                      | 7.1                      |