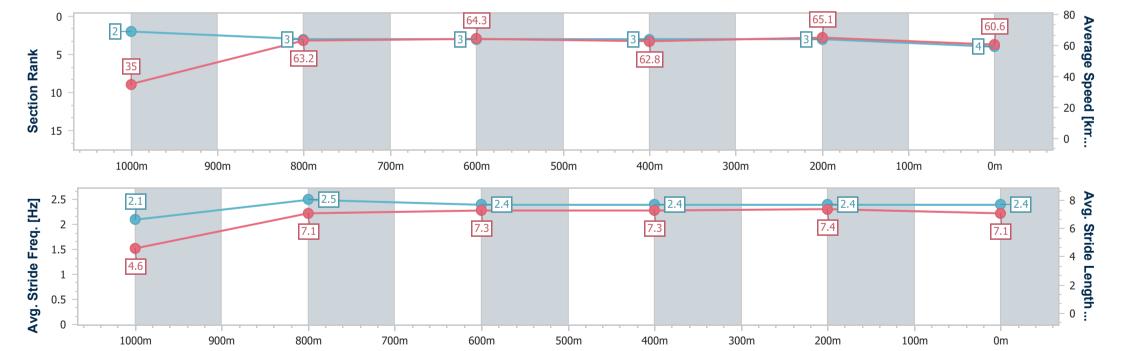

Race 2: STRADBROKE SEASON ON SALE NOW Maiden Plate 1050m

01 February 2024 - 13:29

Track Rating: Soft 7, Weather: Fine, Rail Position: +11m Entire

| Section                | Overall                  | 1000m                    | 800m                     | 600m                     | 400m                     | 200m                     |
|------------------------|--------------------------|--------------------------|--------------------------|--------------------------|--------------------------|--------------------------|
| Section Times          | 1:01.98 [4]<br>(0:05.19) | 0:56.79 [2]<br>(0:11.40) | 0:45.39 [3]<br>(0:11.17) | 0:34.22 [3]<br>(0:11.34) | 0:22.88 [3]<br>(0:10.99) | 0:11.89 [3]<br>(0:11.89) |
| Average Speed [km/h]   | 35.0                     | 63.2                     | 64.3                     | 62.8                     | 65.1                     | 60.6                     |
| Top Speed [km/h]       | 57.5                     | 65.6                     | 64.8                     | 64.7                     | 66.7                     | 64.0                     |
| Avg. Dist. to Rail [m] | 1.4                      | 0.8                      | 0.9                      | 1.9                      | 1.4                      | 2.5                      |
| Avg. Stride Freq. [Hz] | 2.1                      | 2.5                      | 2.4                      | 2.4                      | 2.4                      | 2.4                      |
| Avg. Stride Length [m] | 4.6                      | 7.1                      | 7.3                      | 7.3                      | 7.4                      | 7.1                      |