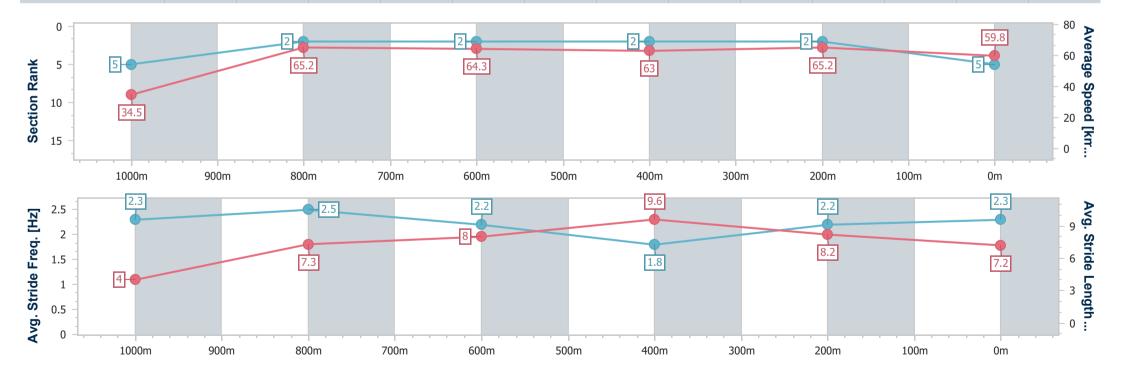

Report Created: Thu 1 February 2024 14:10 GMT+10

Ranking at each section and finish []

No data available at this section -0----

No data available NA

Page 5/10

| Horse/Jockey Name              | La Petite Maison  |
|--------------------------------|-------------------|
| Final Rank                     | 5                 |
| Fastest Section Time (Section) | 0:05.23 (Overall) |
| Top Speed [km/h] (Section)     | 67.0 (1000m)      |
| Pace State                     | Finished          |

## Race 2: STRADBROKE SEASON ON SALE NOW Maiden Plate - 1050m

01 February 2024 - 13:29

Track Rating: Soft 7, Weather: Fine, Rail Position: +11m Entire

| Section                | Overall                  | 1000m                    | 800m                     | 600m                     | 400m                     | 200m                     |
|------------------------|--------------------------|--------------------------|--------------------------|--------------------------|--------------------------|--------------------------|
| Section Times          | 1:02.03 [5]<br>(0:05.23) | 0:56.80 [5]<br>(0:11.18) | 0:45.62 [2]<br>(0:11.14) | 0:34.48 [2]<br>(0:11.47) | 0:23.01 [2]<br>(0:10.98) | 0:12.03 [2]<br>(0:12.03) |
| Average Speed [km/h]   | 34.5                     | 65.2                     | 64.3                     | 63.0                     | 65.2                     | 59.8                     |
| Top Speed [km/h]       | 58.2                     | 67.0                     | 65.2                     | 63.8                     | 66.9                     | 65.1                     |
| Avg. Dist. to Rail [m] | 5.9                      | 3.4                      | 0.3                      | 0.7                      | 1.5                      | 1.0                      |
| Avg. Stride Freq. [Hz] | 2.3                      | 2.5                      | 2.2                      | 1.8                      | 2.2                      | 2.3                      |
| Avg. Stride Length [m] | 4.0                      | 7.3                      | 8.0                      | 9.6                      | 8.2                      | 7.2                      |