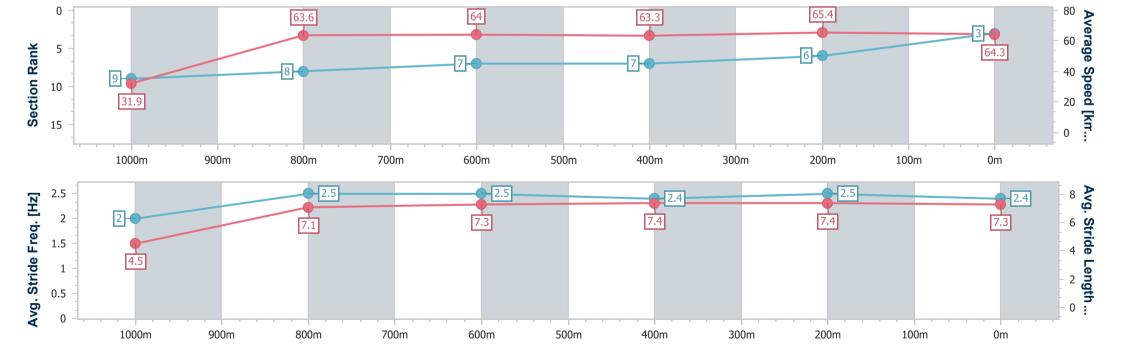

## Race 2: STRADBROKE SEASON ON SALE NOW Maiden Plate - 1050m

01 February 2024 - 13:29

Track Rating: Soft 7, Weather: Fine, Rail Position: +11m Entire

| Section                | Overall                  | 1000m                    | 800m                     | 600m                     | 400m                     | 200m                     |
|------------------------|--------------------------|--------------------------|--------------------------|--------------------------|--------------------------|--------------------------|
| Section Times          | 1:01.69 [3]<br>(0:05.67) | 0:56.02 [9]<br>(0:11.33) | 0:44.69 [8]<br>(0:11.17) | 0:33.52 [7]<br>(0:11.32) | 0:22.20 [7]<br>(0:11.01) | 0:11.19 [6]<br>(0:11.19) |
| Average Speed [km/h]   | 31.9                     | 63.6                     | 64.0                     | 63.3                     | 65.4                     | 64.3                     |
| Top Speed [km/h]       | 54.8                     | 66.0                     | 65.8                     | 64.4                     | 66.5                     | 68.2                     |
| Avg. Dist. to Rail [m] | 3.7                      | 1.3                      | 1.2                      | 1.1                      | 2.5                      | 4.3                      |
| Avg. Stride Freq. [Hz] | 2.0                      | 2.5                      | 2.5                      | 2.4                      | 2.5                      | 2.4                      |
| Avg. Stride Length [m] | 4.5                      | 7.1                      | 7.3                      | 7.4                      | 7.4                      | 7.3                      |