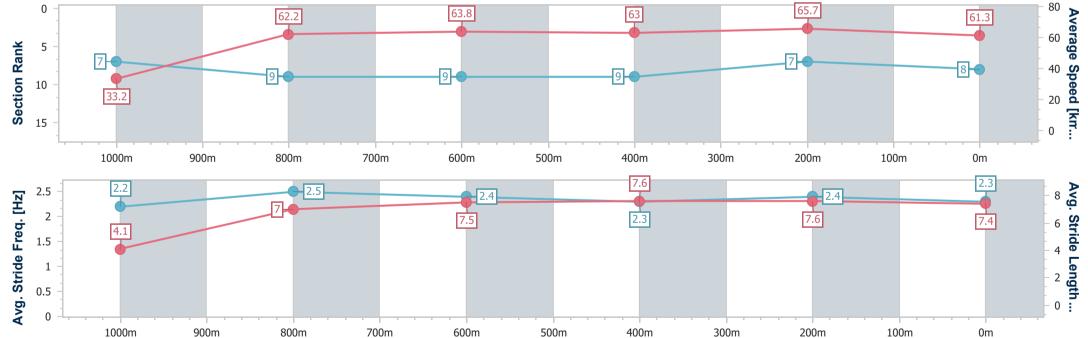

Report Created: Thu 1 February 2024 14:10 GMT+10

Ranking at each section and finish []

No data available at this section -0----

No data available NA

Page 8/10

| Horse/Jockey Name              | Ready And Lucky   |
|--------------------------------|-------------------|
| Final Rank                     | 8                 |
| Fastest Section Time (Section) | 0:05.43 (Overall) |
| Top Speed [km/h] (Section)     | 66.7 (400m)       |
| Raco Stato                     | Finished          |

## Race 2: STRADBROKE SEASON ON SALE NOW Maiden Plate - 1050m

01 February 2024 - 13:29

Track Rating: Soft 7, Weather: Fine, Rail Position: +11m Entire

| Section                | Overall                  | 1000m                    | 800m                     | 600m                     | 400m                     | 200m                     |    |  |      |      |     |
|------------------------|--------------------------|--------------------------|--------------------------|--------------------------|--------------------------|--------------------------|----|--|------|------|-----|
| Section Times          | 1:02.37 [8]<br>(0:05.43) | 0:56.94 [7]<br>(0:11.65) | 0:45.29 [9]<br>(0:11.26) | 0:34.03 [9]<br>(0:11.34) | 0:22.69 [9]<br>(0:10.92) | 0:11.77 [7]<br>(0:11.77) |    |  |      |      |     |
| Average Speed [km/h]   | 33.2                     | 62.2                     | 63.8                     | 63.0                     | 65.7                     | 61.3                     |    |  |      |      |     |
| Top Speed [km/h]       | 53.2                     | 65.9                     | 65.6                     | 64.5                     | 66.7                     | 64.8                     |    |  |      |      |     |
| Avg. Dist. to Rail [m] | 4.9                      | 2.6                      | 1.0                      | 1.6                      | 0.8                      | 0.8                      |    |  |      |      |     |
| Avg. Stride Freq. [Hz] | 2.2                      | 2.5                      | 2.4                      | 2.3                      | 2.4                      | 2.3                      |    |  |      |      |     |
| Avg. Stride Length [m] | 4.1                      | 7.0                      | 7.5                      | 7.6                      | 7.6                      | 7.4                      |    |  |      |      |     |
|                        |                          |                          |                          |                          |                          |                          |    |  |      |      |     |
| 0 -                    |                          | 62.                      | .2                       |                          | 63.8                     |                          | 63 |  | 65.7 | 61.3 | - 8 |