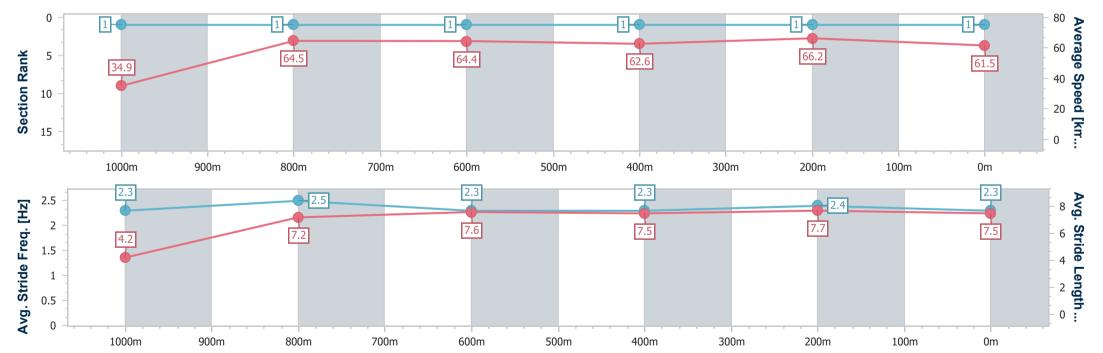

# Doomben QLD Professional Race 2: STRADBROKE SEASON ON SALE NOW Maiden Plate

1050m 01 February 2024 - 13:29

Track Rating: Soft 7, Weather: Fine, Rail Position: +11m Entire

| Section                | Overall                  | 1000m                    | 800m                     | 600m                     | 400m                     | 200m                     |  |  |  |
|------------------------|--------------------------|--------------------------|--------------------------|--------------------------|--------------------------|--------------------------|--|--|--|
| Section Times          | 1:01.35 [1]<br>(0:05.17) | 0:56.18 [1]<br>(0:11.20) | 0:44.98 [1]<br>(0:11.10) | 0:33.88 [1]<br>(0:11.40) | 0:22.48 [1]<br>(0:10.82) | 0:11.66 [1]<br>(0:11.66) |  |  |  |
| Average Speed [km/h]   | 34.9                     | 64.5                     | 64.4                     | 62.6                     | 66.2                     | 61.5                     |  |  |  |
| Top Speed [km/h]       | 56.3                     | 66.4                     | 65.7                     | 63.8                     | 67.6                     | 64.2                     |  |  |  |
| Avg. Dist. to Rail [m] | 2.1                      | 1.0                      | 1.4                      | 1.8                      | 3.9                      | 3.6                      |  |  |  |
| Avg. Stride Freq. [Hz] | 2.3                      | 2.5                      | 2.3                      | 2.3                      | 2.4                      | 2.3                      |  |  |  |
| Avg. Stride Length [m] | 4.2                      | 7.2                      | 7.6                      | 7.5                      | 7.7                      | 7.5                      |  |  |  |