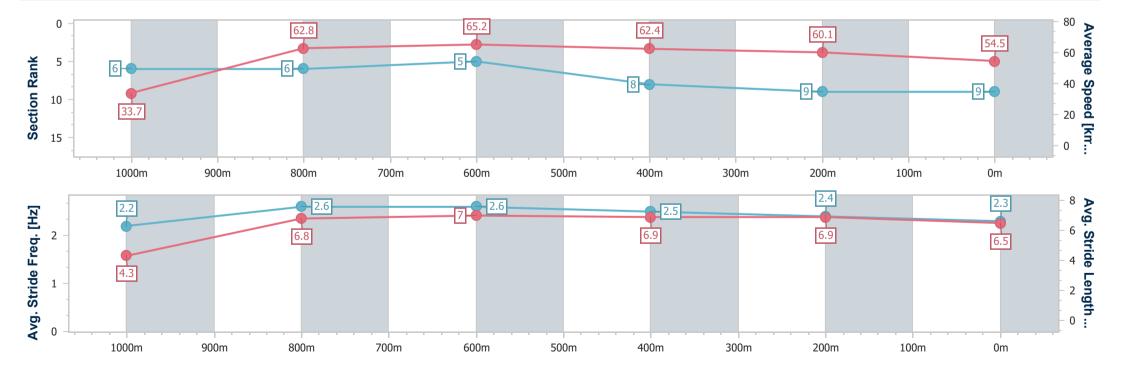

# Doomben QLD Professional Race 2: STRADBROKE SEASON ON SALE NOW Maiden Plate

BRISBANE

RACING CLUB

1050m 01 February 2024 - 13:29

Track Rating: Soft 7, Weather: Fine, Rail Position: +11m Entire

| Section                | Overall                  | 1000m                    | 800m                     | 600m                     | 400m                     | 200m                     |
|------------------------|--------------------------|--------------------------|--------------------------|--------------------------|--------------------------|--------------------------|
| Section Times          | 1:04.77 [9]<br>(0:05.36) | 0:59.41 [6]<br>(0:11.60) | 0:47.81 [6]<br>(0:11.08) | 0:36.73 [5]<br>(0:11.54) | 0:25.19 [8]<br>(0:11.93) | 0:13.26 [9]<br>(0:13.26) |
| Average Speed [km/h]   | 33.7                     | 62.8                     | 65.2                     | 62.4                     | 60.1                     | 54.5                     |
| Top Speed [km/h]       | 54.6                     | 66.6                     | 66.4                     | 64.2                     | 61.4                     | 58.3                     |
| Avg. Dist. to Rail [m] | 8.4                      | 3.9                      | 0.6                      | 0.5                      | 1.1                      | 0.9                      |
| Avg. Stride Freq. [Hz] | 2.2                      | 2.6                      | 2.6                      | 2.5                      | 2.4                      | 2.3                      |