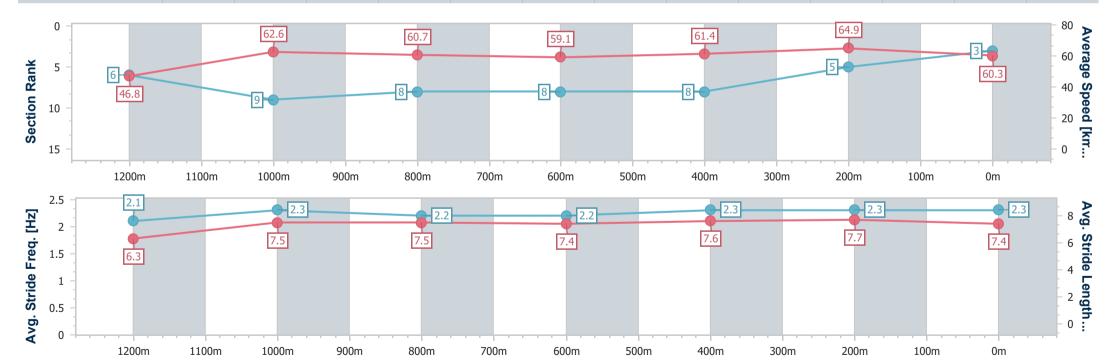

#### 01 February 2024 - 15:20

Track Rating: Soft 7, Weather: Fine, Rail Position: +11m Entire

| Section                | Overall                  | 1200m                    | 1000m                    | 800m                     | 600m                     | 400m                     | 200m                     |  |  |  |
|------------------------|--------------------------|--------------------------|--------------------------|--------------------------|--------------------------|--------------------------|--------------------------|--|--|--|
| Section Times          | 1:21.80 [3]<br>(0:11.55) | 1:10.25 [6]<br>(0:11.50) | 0:58.75 [9]<br>(0:11.86) | 0:46.89 [8]<br>(0:12.20) | 0:34.69 [8]<br>(0:11.70) | 0:22.99 [8]<br>(0:11.08) | 0:11.91 [5]<br>(0:11.91) |  |  |  |
| Average Speed [km/h]   | 46.8                     | 62.6                     | 60.7                     | 59.1                     | 61.4                     | 64.9                     | 60.3                     |  |  |  |
| Top Speed [km/h]       | 61.7                     | 63.6                     | 63.0                     | 60.2                     | 63.6                     | 66.6                     | 64.3                     |  |  |  |
| Avg. Dist. to Rail [m] | 0.5                      | 0.3                      | 0.5                      | 0.5                      | 0.6                      | 0.6                      | 0.3                      |  |  |  |
| Avg. Stride Freq. [Hz] | 2.1                      | 2.3                      | 2.2                      | 2.2                      | 2.3                      | 2.3                      | 2.3                      |  |  |  |
| Avg. Stride Length [m] | 6.3                      | 7.5                      | 7.5                      | 7.4                      | 7.6                      | 7.7                      | 7.4                      |  |  |  |

Report Created: Thu 1 February 2024 15:41 GMT+10

[] Ranking at each section and finish

-:--- No data available at this section

# Horse/Jockey Name Final Rank Fastest Section Time (Section) Top Speed [km/h] (Section) Race State Discover 4 0:11.08 (400m) Finished