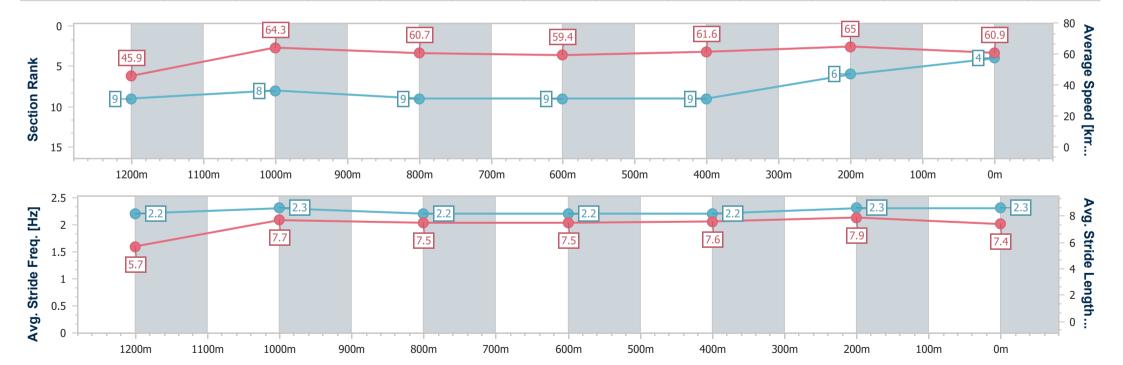

# Race 5: SOUTHS SPORTS CLUB Maiden Plate - 1350m

01 February 2024 - 15:20

Track Rating: Soft 7, Weather: Fine, Rail Position: +11m Entire

| Section                | Overall                  | 1200m                    | 1000m                    | 800m                     | 600m                     | 400m                     | 200m                     |
|------------------------|--------------------------|--------------------------|--------------------------|--------------------------|--------------------------|--------------------------|--------------------------|
| Section Times          | 1:21.82 [4]<br>(0:11.81) | 1:10.01 [9]<br>(0:11.23) | 0:58.78 [8]<br>(0:11.89) | 0:46.89 [9]<br>(0:12.25) | 0:34.64 [9]<br>(0:11.73) | 0:22.91 [9]<br>(0:11.08) | 0:11.83 [6]<br>(0:11.83) |
| Average Speed [km/h]   | 45.9                     | 64.3                     | 60.7                     | 59.4                     | 61.6                     | 65.0                     | 60.9                     |
| Top Speed [km/h]       | 64.3                     | 66.1                     | 63.9                     | 60.7                     | 63.9                     | 66.2                     | 63.4                     |
| Avg. Dist. to Rail [m] | 6.0                      | 0.5                      | 0.8                      | 2.3                      | 1.1                      | 0.8                      | 1.8                      |
| Avg. Stride Freq. [Hz] | 2.2                      | 2.3                      | 2.2                      | 2.2                      | 2.2                      | 2.3                      | 2.3                      |
| Avg. Stride Length [m] | 5.7                      | 7.7                      | 7.5                      | 7.5                      | 7.6                      | 7.9                      | 7.4                      |

Report Created: Thu 1 February 2024 15:41 GMT+10

[] Ranking at each section and finish

-:--- No data available at this section

| Horse/Jockey Name              | Moszur          |
|--------------------------------|-----------------|
| Final Rank                     | 5               |
| Fastest Section Time (Section) | 0:11.08 (1200m) |
| Top Speed [km/h] (Section)     | 67.1 (1200m)    |
| Race State                     | Finished        |