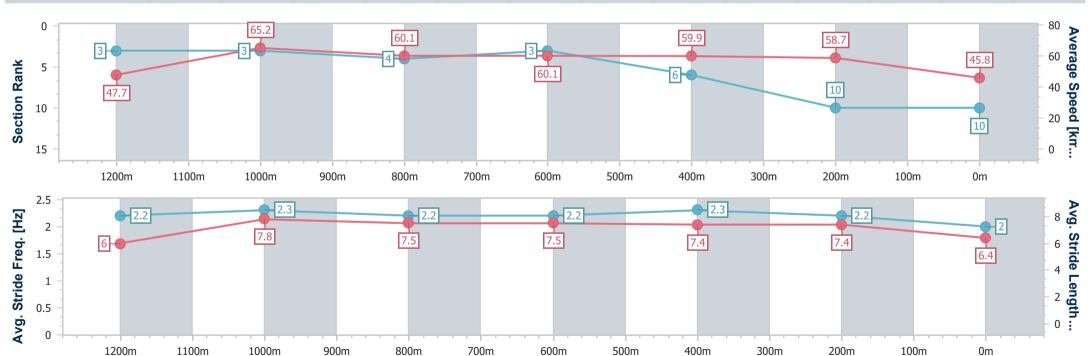

# Race 5: SOUTHS SPORTS CLUB Maiden Plate - 1350m

01 February 2024 - 15:20

Track Rating: Soft 7, Weather: Fine, Rail Position: +11m Entire

| Section                | Overall                   | 1200m                    | 1000m                    | 800m                     | 600m                     | 400m                     | 200m                      |  |
|------------------------|---------------------------|--------------------------|--------------------------|--------------------------|--------------------------|--------------------------|---------------------------|--|
| Section Times          | 1:26.70 [10]<br>(0:11.30) | 1:15.40 [3]<br>(0:11.06) | 1:04.34 [3]<br>(0:12.05) | 0:52.29 [4]<br>(0:12.16) | 0:40.13 [3]<br>(0:12.14) | 0:27.99 [6]<br>(0:12.23) | 0:15.76 [10]<br>(0:15.76) |  |
| Average Speed [km/h]   | 47.7                      | 65.2                     | 60.1                     | 60.1                     | 59.9                     | 58.7                     | 45.8                      |  |
| Top Speed [km/h]       | 65.7                      | 66.6                     | 64.6                     | 61.2                     | 60.7                     | 61.1                     | 53.7                      |  |
| Avg. Dist. to Rail [m] | 4.8                       | 2.7                      | 2.4                      | 2.5                      | 1.6                      | 2.2                      | 1.7                       |  |
| Avg. Stride Freq. [Hz] | 2.2                       | 2.3                      | 2.2                      | 2.2                      | 2.3                      | 2.2                      | 2.0                       |  |
| Avg. Stride Length [m] | 6.0                       | 7.8                      | 7.5                      | 7.5                      | 7.4                      | 7.4                      | 6.4                       |  |