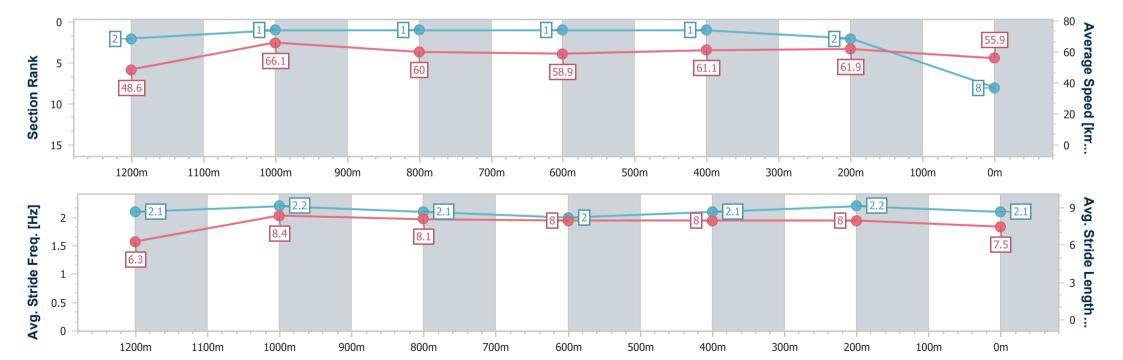

#### 01 February 2024 - 15:20

Track Rating: Soft 7, Weather: Fine, Rail Position: +11m Entire

| Section                | Overall                  | 1200m                    | 1000m                    | 800m                     | 600m                     | 400m                     | 200m                     |  |
|------------------------|--------------------------|--------------------------|--------------------------|--------------------------|--------------------------|--------------------------|--------------------------|--|
| Section Times          | 1:22.52 [8]<br>(0:11.10) | 1:11.42 [2]<br>(0:10.93) | 1:00.49 [1]<br>(0:12.00) | 0:48.49 [1]<br>(0:12.20) | 0:36.29 [1]<br>(0:11.80) | 0:24.49 [1]<br>(0:11.63) | 0:12.86 [2]<br>(0:12.86) |  |
| Average Speed [km/h]   | 48.6                     | 66.1                     | 60.0                     | 58.9                     | 61.1                     | 61.9                     | 55.9                     |  |
| Top Speed [km/h]       | 64.8                     | 66.8                     | 63.5                     | 60.5                     | 61.8                     | 62.6                     | 59.8                     |  |
| Avg. Dist. to Rail [m] | 1.5                      | 0.1                      | 0.2                      | 0.4                      | 0.4                      | 0.5                      | 1.1                      |  |
| Avg. Stride Freq. [Hz] | 2.1                      | 2.2                      | 2.1                      | 2.0                      | 2.1                      | 2.2                      | 2.1                      |  |
| Avg. Stride Length [m] | 6.3                      | 8.4                      | 8.1                      | 8.0                      | 8.0                      | 8.0                      | 7.5                      |  |