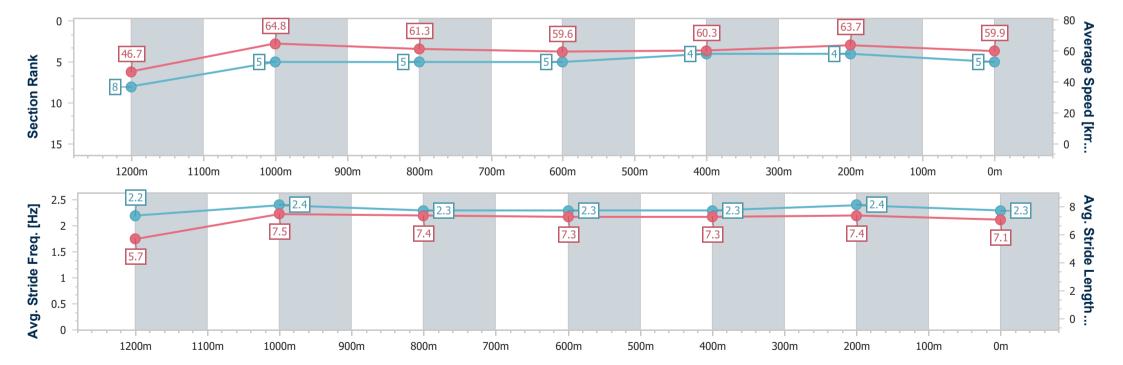

# Race 5: SOUTHS SPORTS CLUB Maiden Plate - 1350m

01 February 2024 - 15:20

Track Rating: Soft 7, Weather: Fine, Rail Position: +11m Entire

| Section                | Overall                  | 1200m                    | 1000m                    | 800m                     | 600m                     | 400m                     | 200m                     |
|------------------------|--------------------------|--------------------------|--------------------------|--------------------------|--------------------------|--------------------------|--------------------------|
| Section Times          | 1:21.85 [5]<br>(0:11.59) | 1:10.26 [8]<br>(0:11.08) | 0:59.18 [5]<br>(0:11.82) | 0:47.36 [5]<br>(0:12.09) | 0:35.27 [5]<br>(0:11.95) | 0:23.32 [4]<br>(0:11.32) | 0:12.00 [4]<br>(0:12.00) |
| Average Speed [km/h]   | 46.7                     | 64.8                     | 61.3                     | 59.6                     | 60.3                     | 63.7                     | 59.9                     |
| Top Speed [km/h]       | 63.4                     | 67.1                     | 63.7                     | 61.4                     | 63.0                     | 64.6                     | 62.3                     |
| Avg. Dist. to Rail [m] | 6.3                      | 2.3                      | 1.3                      | 0.8                      | 0.4                      | 1.1                      | 1.8                      |
| Avg. Stride Freq. [Hz] | 2.2                      | 2.4                      | 2.3                      | 2.3                      | 2.3                      | 2.4                      | 2.3                      |
| Avg. Stride Length [m] | 5.7                      | 7.5                      | 7.4                      | 7.3                      | 7.3                      | 7.4                      | 7.1                      |

Report Created: Thu 1 February 2024 15:41 GMT+10

[] Ranking at each section and finish

-:--- No data available at this section

| Horse/Jockey Name              | Shekinah       |
|--------------------------------|----------------|
| Final Rank                     | 6              |
| Fastest Section Time (Section) | 0:11.06 (400m) |
| Top Speed [km/h] (Section)     | 66.4 (400m)    |
| Race State                     | Finished       |