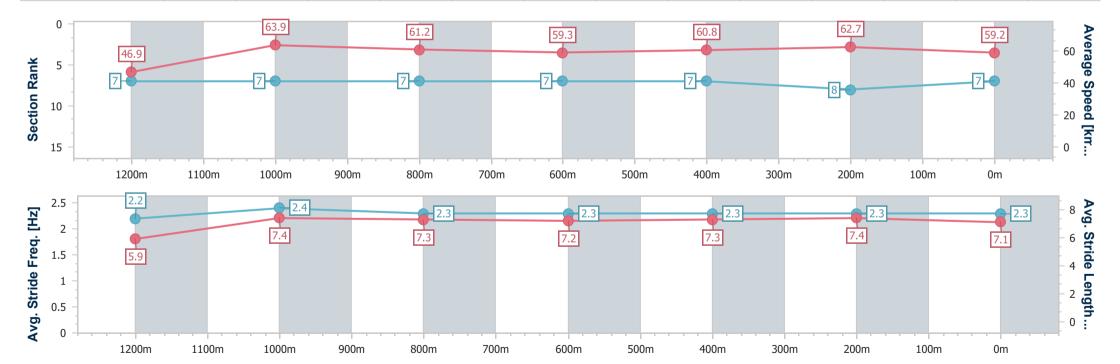

# Race 5: SOUTHS SPORTS CLUB Maiden Plate - 1350m

01 February 2024 - 15:20

Track Rating: Soft 7, Weather: Fine, Rail Position: +11m Entire

| Section                | Overall                  | 1200m                    | 1000m                    | 800m                     | 600m                     | 400m                     | 200m                     |  |  |  |
|------------------------|--------------------------|--------------------------|--------------------------|--------------------------|--------------------------|--------------------------|--------------------------|--|--|--|
| Section Times          | 1:22.50 [7]<br>(0:11.58) | 1:10.92 [7]<br>(0:11.24) | 0:59.68 [7]<br>(0:11.82) | 0:47.86 [7]<br>(0:12.29) | 0:35.57 [7]<br>(0:11.88) | 0:23.69 [7]<br>(0:11.54) | 0:12.15 [8]<br>(0:12.15) |  |  |  |
| Average Speed [km/h]   | 46.9                     | 63.9                     | 61.2                     | 59.3                     | 60.8                     | 62.7                     | 59.2                     |  |  |  |
| Top Speed [km/h]       | 63.2                     | 64.9                     | 63.4                     | 61.3                     | 61.7                     | 64.7                     | 61.2                     |  |  |  |
| Avg. Dist. to Rail [m] | 5.5                      | 1.4                      | 1.0                      | 2.2                      | 1.0                      | 3.6                      | 3.2                      |  |  |  |
| Avg. Stride Freq. [Hz] | 2.2                      | 2.4                      | 2.3                      | 2.3                      | 2.3                      | 2.3                      | 2.3                      |  |  |  |
| Avg. Stride Length [m] | 5.9                      | 7.4                      | 7.3                      | 7.2                      | 7.3                      | 7.4                      | 7.1                      |  |  |  |

Report Created: Thu 1 February 2024 15:41 GMT+10

[] Ranking at each section and finish

-:--- No data available at this section

NA No data available

Page 9/12