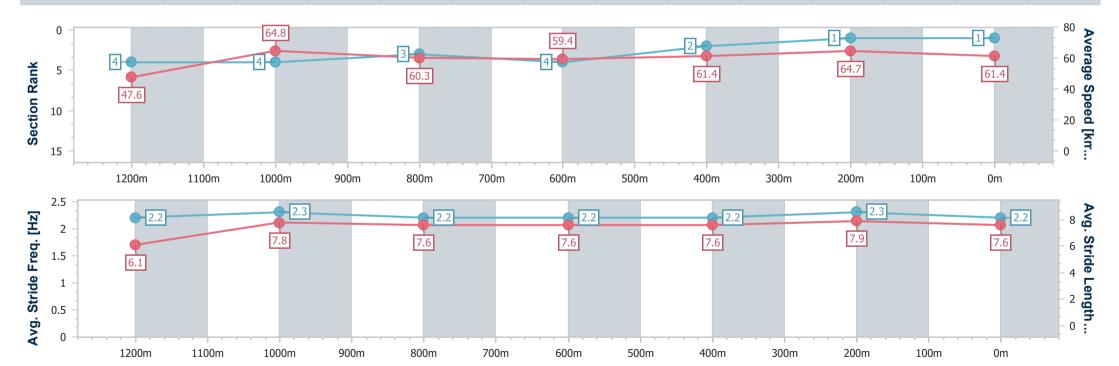

# Race 5: SOUTHS SPORTS CLUB Maiden Plate - 1350m

01 February 2024 - 15:20

Track Rating: Soft 7, Weather: Fine, Rail Position: +11m Entire

| Section                | Overall                  | 1200m                    | 1000m                    | 800m                     | 600m                     | 400m                     | 200m                     |
|------------------------|--------------------------|--------------------------|--------------------------|--------------------------|--------------------------|--------------------------|--------------------------|
| Section Times          | 1:21.11 [1]<br>(0:11.38) | 1:09.73 [4]<br>(0:11.07) | 0:58.66 [4]<br>(0:11.95) | 0:46.71 [3]<br>(0:12.17) | 0:34.54 [4]<br>(0:11.75) | 0:22.79 [2]<br>(0:11.07) | 0:11.72 [1]<br>(0:11.72) |
| Average Speed [km/h]   | 47.6                     | 64.8                     | 60.3                     | 59.4                     | 61.4                     | 64.7                     | 61.4                     |
| Top Speed [km/h]       | 64.4                     | 65.9                     | 65.6                     | 61.7                     | 64.3                     | 65.4                     | 63.7                     |
| Avg. Dist. to Rail [m] | 3.1                      | 0.5                      | 0.1                      | 0.5                      | 0.4                      | 1.0                      | 0.5                      |
| Avg. Stride Freq. [Hz] | 2.2                      | 2.3                      | 2.2                      | 2.2                      | 2.2                      | 2.3                      | 2.2                      |
| Avg. Stride Length [m] | 6.1                      | 7.8                      | 7.6                      | 7.6                      | 7.6                      | 7.9                      | 7.6                      |

Report Created: Thu 1 February 2024 15:41 GMT+10

[] Ranking at each section and finish

-:--- No data available at this section

Race State

# Horse/Jockey Name Bliss Miss Final Rank 2 Fastest Section Time (Section) Top Speed [km/h] (Section) 64.7 (1200m)

Finished