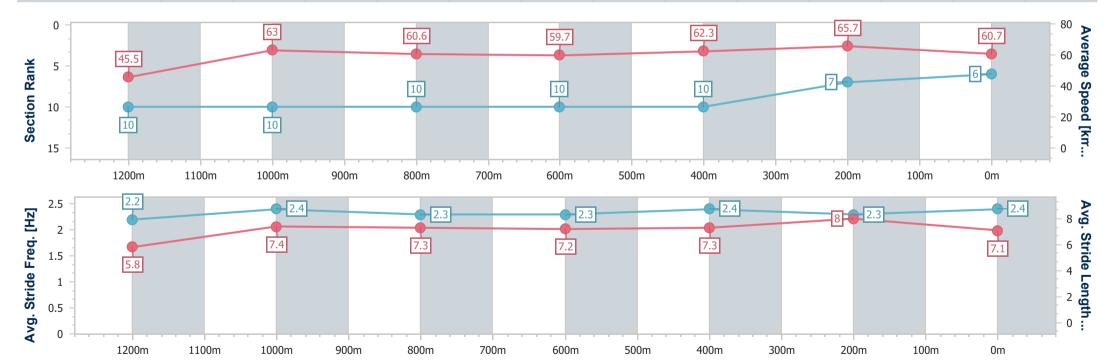

# Race 5: SOUTHS SPORTS CLUB Maiden Plate - 1350m

01 February 2024 - 15:20

Track Rating: Soft 7, Weather: Fine, Rail Position: +11m Entire

| Section                | Overall                  | 1200m                     | 1000m                     | 800m                      | 600m                      | 400m                      | 200m                     |  |  |  |
|------------------------|--------------------------|---------------------------|---------------------------|---------------------------|---------------------------|---------------------------|--------------------------|--|--|--|
| Section Times          | 1:21.85 [6]<br>(0:11.91) | 1:09.94 [10]<br>(0:11.43) | 0:58.51 [10]<br>(0:11.86) | 0:46.65 [10]<br>(0:12.08) | 0:34.57 [10]<br>(0:11.66) | 0:22.91 [10]<br>(0:11.06) | 0:11.85 [7]<br>(0:11.85) |  |  |  |
| Average Speed [km/h]   | 45.5                     | 63.0                      | 60.6                      | 59.7                      | 62.3                      | 65.7                      | 60.7                     |  |  |  |
| Top Speed [km/h]       | 63.2                     | 64.2                      | 63.2                      | 60.7                      | 64.2                      | 66.4                      | 63.8                     |  |  |  |
| Avg. Dist. to Rail [m] | 7.9                      | 0.7                       | 0.2                       | 0.5                       | 1.4                       | 4.0                       | 5.0                      |  |  |  |
| Avg. Stride Freq. [Hz] | 2.2                      | 2.4                       | 2.3                       | 2.3                       | 2.4                       | 2.3                       | 2.4                      |  |  |  |
| Avg. Stride Length [m] | 5.8                      | 7.4                       | 7.3                       | 7.2                       | 7.3                       | 8.0                       | 7.1                      |  |  |  |

Report Created: Thu 1 February 2024 15:41 GMT+10

Ranking at each section and finish []

No data available at this section -0----

No data available NA

Page 8/12

| Horse/Jockey Name              | Caesar Cake     |
|--------------------------------|-----------------|
| Final Rank                     | 7               |
| Fastest Section Time (Section) | 0:11.24 (1200m) |
| Top Speed [km/h] (Section)     | 64.9 (1200m)    |
| Race State                     | Finished        |