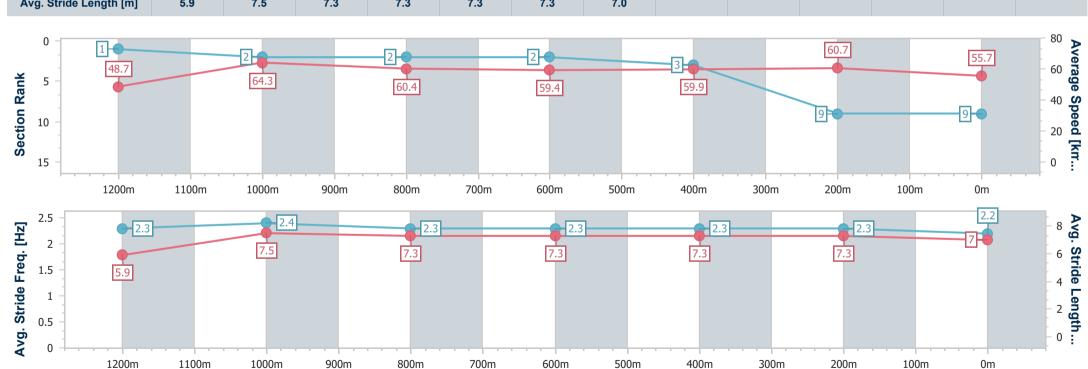

# Race 5: SOUTHS SPORTS CLUB Maiden Plate - 1350m

01 February 2024 - 15:20

Track Rating: Soft 7, Weather: Fine, Rail Position: +11m Entire

| Section                | Overall                  | 1200m                    | 1000m                    | 800m                     | 600m                     | 400m                     | 200m                     |  |  |  |
|------------------------|--------------------------|--------------------------|--------------------------|--------------------------|--------------------------|--------------------------|--------------------------|--|--|--|
| Section Times          | 1:23.29 [9]<br>(0:11.09) | 1:12.20 [1]<br>(0:11.18) | 1:01.02 [2]<br>(0:12.00) | 0:49.02 [2]<br>(0:12.14) | 0:36.88 [2]<br>(0:12.09) | 0:24.79 [3]<br>(0:11.89) | 0:12.90 [9]<br>(0:12.90) |  |  |  |
| Average Speed [km/h]   | 48.7                     | 64.3                     | 60.4                     | 59.4                     | 59.9                     | 60.7                     | 55.7                     |  |  |  |
| Top Speed [km/h]       | 64.4                     | 65.7                     | 63.4                     | 60.5                     | 60.9                     | 62.0                     | 60.0                     |  |  |  |
| Avg. Dist. to Rail [m] | 2.3                      | 1.3                      | 1.2                      | 1.2                      | 1.0                      | 2.1                      | 2.0                      |  |  |  |
| Avg. Stride Freq. [Hz] | 2.3                      | 2.4                      | 2.3                      | 2.3                      | 2.3                      | 2.3                      | 2.2                      |  |  |  |
| Avg. Stride Length [m] | 5.9                      | 7.5                      | 7.3                      | 7.3                      | 7.3                      | 7.3                      | 7.0                      |  |  |  |