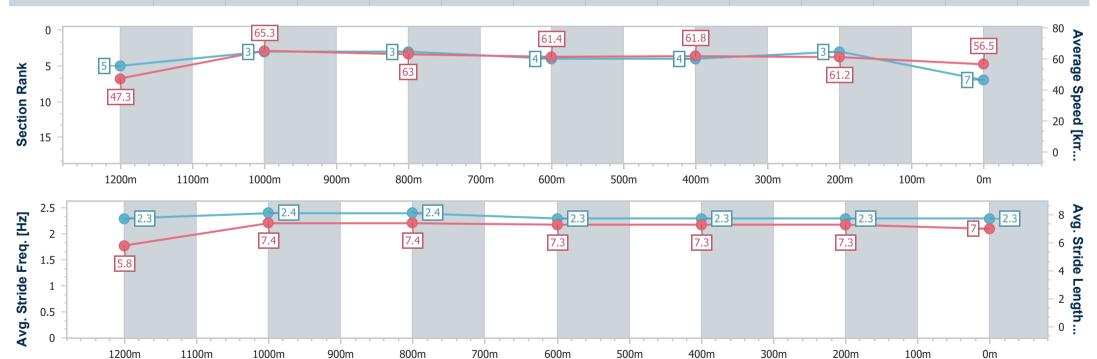

## Horse/Jockey Name Final Rank 7 Fastest Section Time (Section) Top Speed [km/h] (Section) Race State Seneschal 7 67.0 (1200m) Finished

## Race 6: XXXX GOLD Class 1 Plate - 1350m

RACING CLUB

01 February 2024 - 16:00

Track Rating: Soft 7, Weather: Fine, Rail Position: +11m Entire

| Section                | Overall                  | 1200m                    | 1000m                    | 800m                     | 600m                     | 400m                     | 200m                     |  |  |  |
|------------------------|--------------------------|--------------------------|--------------------------|--------------------------|--------------------------|--------------------------|--------------------------|--|--|--|
| Section Times          | 1:21.90 [7]<br>(0:11.42) | 1:10.48 [5]<br>(0:11.03) | 0:59.45 [3]<br>(0:11.43) | 0:48.02 [3]<br>(0:11.78) | 0:36.24 [4]<br>(0:11.76) | 0:24.48 [4]<br>(0:11.76) | 0:12.72 [3]<br>(0:12.72) |  |  |  |
| Average Speed [km/h]   | 47.3                     | 65.3                     | 63.0                     | 61.4                     | 61.8                     | 61.2                     | 56.5                     |  |  |  |
| Top Speed [km/h]       | 64.0                     | 67.0                     | 64.4                     | 63.2                     | 62.8                     | 62.7                     | 59.3                     |  |  |  |
| Avg. Dist. to Rail [m] | 4.5                      | 0.4                      | 0.6                      | 0.7                      | 1.3                      | 0.4                      | 0.6                      |  |  |  |
| Avg. Stride Freq. [Hz] | 2.3                      | 2.4                      | 2.4                      | 2.3                      | 2.3                      | 2.3                      | 2.3                      |  |  |  |
| Avg. Stride Length [m] | 5.8                      | 7.4                      | 7.4                      | 7.3                      | 7.3                      | 7.3                      | 7.0                      |  |  |  |

Report Created: Thu 1 February 2024 16:19 GMT+10

[] Ranking at each section and finish

-:--- No data available at this section

NA No data available

Page 11/15