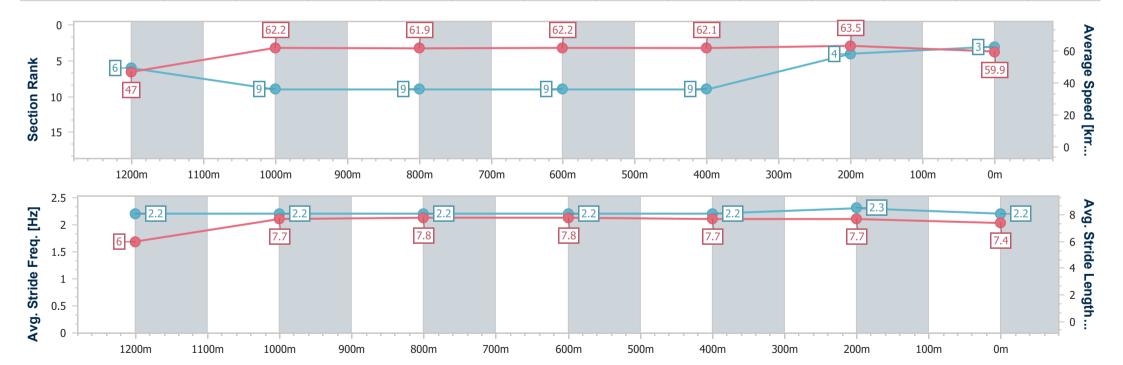

## Race 6: XXXX GOLD Class 1 Plate - 1350m

01 February 2024 - 16:00

Track Rating: Soft 7, Weather: Fine, Rail Position: +11m Entire

| Section                | Overall                  | 1200m                    | 1000m                    | 800m                     | 600m                     | 400m                     | 200m                     |
|------------------------|--------------------------|--------------------------|--------------------------|--------------------------|--------------------------|--------------------------|--------------------------|
| Section Times          | 1:21.29 [3]<br>(0:11.49) | 1:09.80 [6]<br>(0:11.56) | 0:58.24 [9]<br>(0:11.69) | 0:46.55 [9]<br>(0:11.58) | 0:34.97 [9]<br>(0:11.62) | 0:23.35 [9]<br>(0:11.36) | 0:11.99 [4]<br>(0:11.99) |
| Average Speed [km/h]   | 47.0                     | 62.2                     | 61.9                     | 62.2                     | 62.1                     | 63.5                     | 59.9                     |
| Top Speed [km/h]       | 64.0                     | 63.3                     | 63.3                     | 63.5                     | 62.6                     | 64.8                     | 63.9                     |
| Avg. Dist. to Rail [m] | 4.4                      | 1.7                      | 1.2                      | 0.4                      | 0.2                      | 1.8                      | 2.9                      |
| Avg. Stride Freq. [Hz] | 2.2                      | 2.2                      | 2.2                      | 2.2                      | 2.2                      | 2.3                      | 2.2                      |
| Avg. Stride Length [m] | 6.0                      | 7.7                      | 7.8                      | 7.8                      | 7.7                      | 7.7                      | 7.4                      |