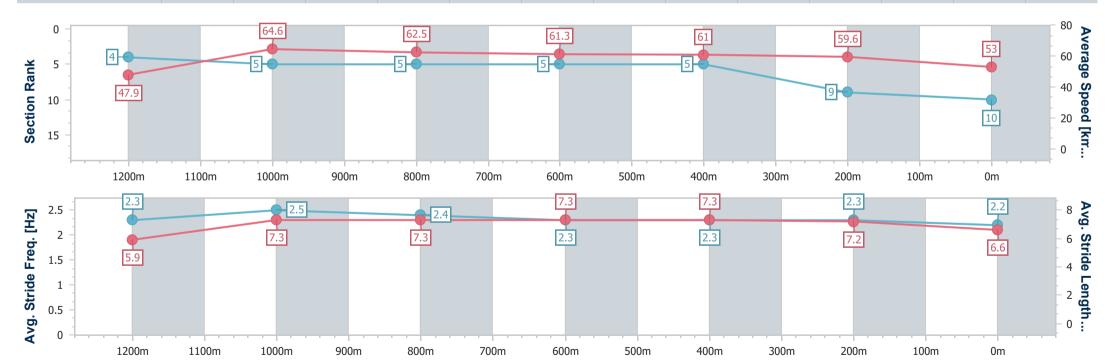

## Horse/Jockey Name The Player Final Rank 11 Fastest Section Time (Section) 0:11.06 (1200m) Top Speed [km/h] (Section) 67.4 (Overall)

Finished

## Doomben QLD Professional

## Race 6: XXXX GOLD Class 1 Plate - 1350m

01 February 2024 - 16:00

Track Rating: Soft 7, Weather: Fine, Rail Position: +11m Entire

| Section                | Overall                   | 1200m                    | 1000m                    | 800m                     | 600m                     | 400m                     | 200m                     |
|------------------------|---------------------------|--------------------------|--------------------------|--------------------------|--------------------------|--------------------------|--------------------------|
| Section Times          | 1:23.25 [11]<br>(0:11.20) | 1:12.05 [1]<br>(0:11.06) | 1:00.99 [1]<br>(0:11.51) | 0:49.48 [2]<br>(0:11.82) | 0:37.66 [3]<br>(0:11.77) | 0:25.89 [2]<br>(0:12.01) | 0:13.88 [6]<br>(0:13.88) |
| Average Speed [km/h]   | 48.0                      | 65.2                     | 62.9                     | 61.3                     | 60.6                     | 59.8                     | 51.7                     |
| Top Speed [km/h]       | 67.4                      | 67.3                     | 64.8                     | 62.5                     | 61.3                     | 60.8                     | 56.8                     |
| Avg. Dist. to Rail [m] | 7.1                       | 3.4                      | 2.0                      | 1.0                      | 1.6                      | 2.1                      | 0.8                      |
| Avg. Stride Freq. [Hz] | 2.2                       | 2.4                      | 2.3                      | 2.3                      | 2.3                      | 2.3                      | 2.2                      |
| Avg. Stride Length [m] | 6.0                       | 7.6                      | 7.6                      | 7.4                      | 7.3                      | 7.3                      | 6.7                      |

Report Created: Thu 1 February 2024 16:19 GMT+10

[] Ranking at each section and finish

-:--- No data available at this section