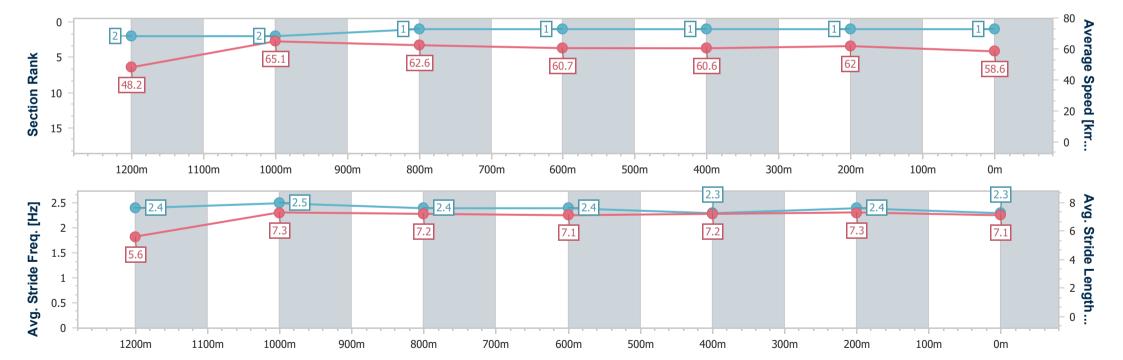

## Race 6: XXXX GOLD Class 1 Plate - 1350m

01 February 2024 - 16:00

Track Rating: Soft 7, Weather: Fine, Rail Position: +11m Entire

| Section                | Overall                  | 1200m                    | 1000m                    | 800m                     | 600m                     | 400m                     | 200m                     |
|------------------------|--------------------------|--------------------------|--------------------------|--------------------------|--------------------------|--------------------------|--------------------------|
| Section Times          | 1:21.21 [1]<br>(0:11.22) | 1:09.99 [2]<br>(0:11.06) | 0:58.93 [2]<br>(0:11.39) | 0:47.54 [1]<br>(0:11.78) | 0:35.76 [1]<br>(0:11.88) | 0:23.88 [1]<br>(0:11.59) | 0:12.29 [1]<br>(0:12.29) |
| Average Speed [km/h]   | 48.2                     | 65.1                     | 62.6                     | 60.7                     | 60.6                     | 62.0                     | 58.6                     |
| Top Speed [km/h]       | 64.9                     | 66.4                     | 64.5                     | 61.3                     | 62.1                     | 63.8                     | 61.5                     |
| Avg. Dist. to Rail [m] | 4.7                      | 1.3                      | 3.1                      | 0.7                      | 0.4                      | 1.7                      | 2.7                      |
| Avg. Stride Freq. [Hz] | 2.4                      | 2.5                      | 2.4                      | 2.4                      | 2.3                      | 2.4                      | 2.3                      |
| Avg. Stride Length [m] | 5.6                      | 7.3                      | 7.2                      | 7.1                      | 7.2                      | 7.3                      | 7.1                      |