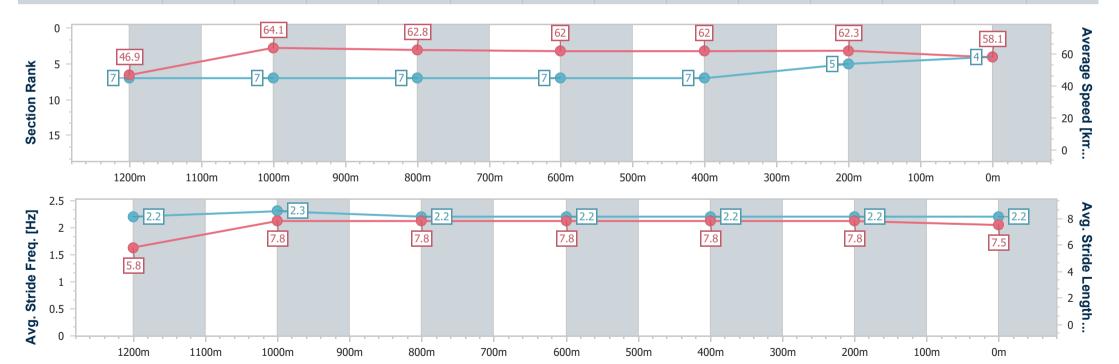

## Race 6: XXXX GOLD Class 1 Plate - 1350m

01 February 2024 - 16:00

Track Rating: Soft 7, Weather: Fine, Rail Position: +11m Entire

| Section                | Overall                  | 1200m                    | 1000m                    | 800m                     | 600m                     | 400m                     | 200m                     |
|------------------------|--------------------------|--------------------------|--------------------------|--------------------------|--------------------------|--------------------------|--------------------------|
| Section Times          | 1:21.69 [4]<br>(0:11.52) | 1:10.17 [7]<br>(0:11.22) | 0:58.95 [7]<br>(0:11.52) | 0:47.43 [7]<br>(0:11.74) | 0:35.69 [7]<br>(0:11.71) | 0:23.98 [7]<br>(0:11.59) | 0:12.39 [5]<br>(0:12.39) |
| Average Speed [km/h]   | 46.9                     | 64.1                     | 62.8                     | 62.0                     | 62.0                     | 62.3                     | 58.1                     |
| Top Speed [km/h]       | 63.7                     | 65.4                     | 63.9                     | 63.7                     | 62.9                     | 63.9                     | 60.8                     |
| Avg. Dist. to Rail [m] | 3.5                      | 0.9                      | 1.4                      | 2.2                      | 1.5                      | 2.2                      | 3.4                      |
| Avg. Stride Freq. [Hz] | 2.2                      | 2.3                      | 2.2                      | 2.2                      | 2.2                      | 2.2                      | 2.2                      |
| Avg. Stride Length [m] | 5.8                      | 7.8                      | 7.8                      | 7.8                      | 7.8                      | 7.8                      | 7.5                      |