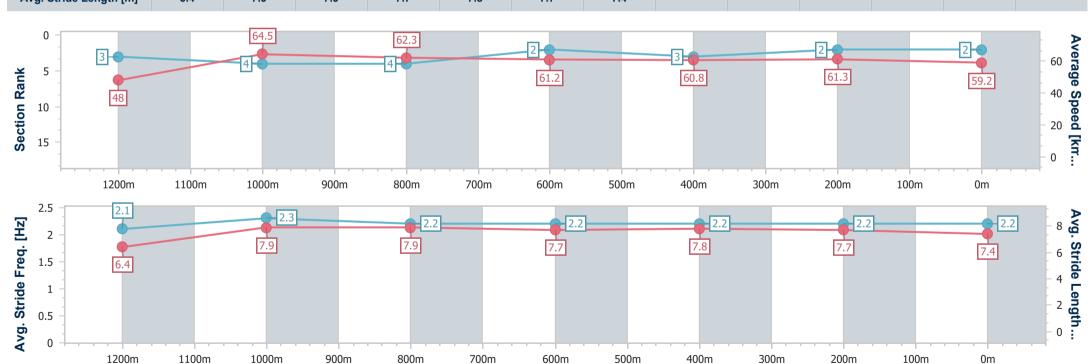

## Race 6: XXXX GOLD Class 1 Plate - 1350m

01 February 2024 - 16:00

Track Rating: Soft 7, Weather: Fine, Rail Position: +11m Entire

| Section                | Overall                  | 1200m                    | 1000m                    | 800m                     | 600m                     | 400m                     | 200m                     |  |  |   |
|------------------------|--------------------------|--------------------------|--------------------------|--------------------------|--------------------------|--------------------------|--------------------------|--|--|---|
| Section Times          | 1:21.25 [2]<br>(0:11.28) | 1:09.97 [3]<br>(0:11.17) | 0:58.80 [4]<br>(0:11.45) | 0:47.35 [4]<br>(0:11.69) | 0:35.66 [2]<br>(0:11.81) | 0:23.85 [3]<br>(0:11.68) | 0:12.17 [2]<br>(0:12.17) |  |  |   |
| Average Speed [km/h]   | 48.0                     | 64.5                     | 62.3                     | 61.2                     | 60.8                     | 61.3                     | 59.2                     |  |  |   |
| Top Speed [km/h]       | 63.4                     | 65.0                     | 64.1                     | 62.4                     | 61.9                     | 62.5                     | 61.2                     |  |  |   |
| Avg. Dist. to Rail [m] | 2.0                      | 2.8                      | 2.1                      | 1.4                      | 1.0                      | 1.5                      | 0.6                      |  |  |   |
| Avg. Stride Freq. [Hz] | 2.1                      | 2.3                      | 2.2                      | 2.2                      | 2.2                      | 2.2                      | 2.2                      |  |  |   |
| Avg. Stride Length [m] | 6.4                      | 7.9                      | 7.9                      | 7.7                      | 7.8                      | 7.7                      | 7.4                      |  |  | ı |