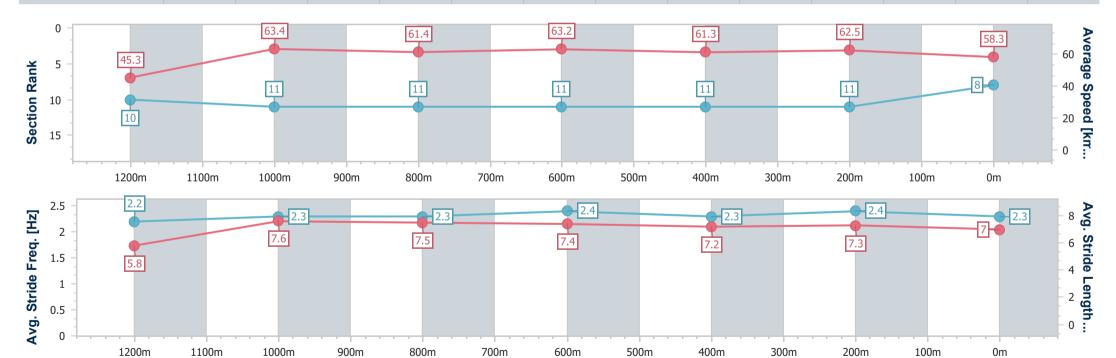

# Horse/Jockey Name Final Rank Fastest Section Time (Section) Top Speed [km/h] (Section) Race State Bitoftheblarney 8 0:11.38 (1200m) 64.8 (800m) Finished

## Race 6: XXXX GOLD Class 1 Plate - 1350m

01 February 2024 - 16:00

Track Rating: Soft 7, Weather: Fine, Rail Position: +11m Entire

| Section                | Overall                  | 1200m                     | 1000m                     | 800m                      | 600m                      | 400m                      | 200m                      |  |  |  |
|------------------------|--------------------------|---------------------------|---------------------------|---------------------------|---------------------------|---------------------------|---------------------------|--|--|--|
| Section Times          | 1:22.13 [8]<br>(0:11.89) | 1:10.24 [10]<br>(0:11.38) | 0:58.86 [11]<br>(0:11.78) | 0:47.08 [11]<br>(0:11.45) | 0:35.63 [11]<br>(0:11.73) | 0:23.90 [11]<br>(0:11.53) | 0:12.37 [11]<br>(0:12.37) |  |  |  |
| Average Speed [km/h]   | 45.3                     | 63.4                      | 61.4                      | 63.2                      | 61.3                      | 62.5                      | 58.3                      |  |  |  |
| Top Speed [km/h]       | 63.1                     | 64.2                      | 63.3                      | 64.8                      | 62.4                      | 63.2                      | 61.2                      |  |  |  |
| Avg. Dist. to Rail [m] | 8.0                      | 1.2                       | 1.2                       | 1.0                       | 0.3                       | 0.5                       | 2.3                       |  |  |  |
| Avg. Stride Freq. [Hz] | 2.2                      | 2.3                       | 2.3                       | 2.4                       | 2.3                       | 2.4                       | 2.3                       |  |  |  |
| Avg. Stride Length [m] | 5.8                      | 7.6                       | 7.5                       | 7.4                       | 7.2                       | 7.3                       | 7.0                       |  |  |  |

Report Created: Thu 1 February 2024 16:19 GMT+10

[] Ranking at each section and finish

-:--- No data available at this section