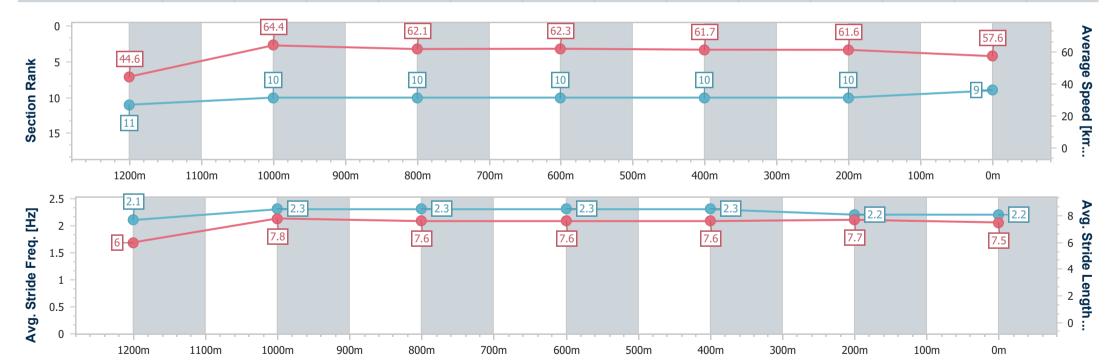

# Horse/Jockey Name Final Rank Fastest Section Time (Section) Top Speed [km/h] (Section) Race State Gripping 9 0:11.18 (1200m) 64.9 (1200m) Finished

## Doomben QLD Professional

## Race 6: XXXX GOLD Class 1 Plate - 1350m

01 February 2024 - 16:00

Track Rating: Soft 7, Weather: Fine, Rail Position: +11m Entire

|         | Section          | Overall                  | 1200m                     | 1000m                     | 800m                      | 600m                      | 400m                      | 200m                      |  |
|---------|------------------|--------------------------|---------------------------|---------------------------|---------------------------|---------------------------|---------------------------|---------------------------|--|
| Sec     | ction Times      | 1:22.16 [9]<br>(0:12.09) | 1:10.07 [11]<br>(0:11.18) | 0:58.89 [10]<br>(0:11.61) | 0:47.28 [10]<br>(0:11.58) | 0:35.70 [10]<br>(0:11.56) | 0:24.14 [10]<br>(0:11.65) | 0:12.49 [10]<br>(0:12.49) |  |
| Averag  | e Speed [km/h]   | 44.6                     | 64.4                      | 62.1                      | 62.3                      | 61.7                      | 61.6                      | 57.6                      |  |
| Тор     | Speed [km/h]     | 64.2                     | 64.9                      | 63.4                      | 63.8                      | 62.4                      | 63.0                      | 60.1                      |  |
| Avg. D  | ist. to Rail [m] | 6.4                      | 0.2                       | 0.2                       | 0.4                       | 1.0                       | 2.1                       | 2.0                       |  |
| Avg. St | tride Freq. [Hz] | 2.1                      | 2.3                       | 2.3                       | 2.3                       | 2.3                       | 2.2                       | 2.2                       |  |
| Avg. St | ride Length [m]  | 6.0                      | 7.8                       | 7.6                       | 7.6                       | 7.6                       | 7.7                       | 7.5                       |  |

Report Created: Thu 1 February 2024 16:19 GMT+10

[] Ranking at each section and finish

-:--- No data available at this section

NA No data available

Page 13/15