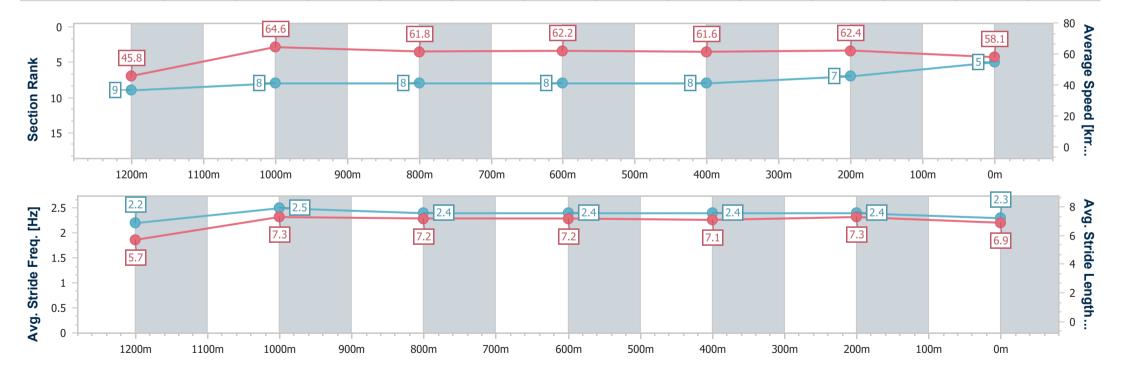

## Horse/Jockey Name Spirit Of Giving Final Rank 5 Fastest Section Time (Section) 0:11.14 (1200m) Top Speed [km/h] (Section) 65.8 (1200m)

Finished

## Race 6: XXXX GOLD Class 1 Plate - 1350m

01 February 2024 - 16:00

Track Rating: Soft 7, Weather: Fine, Rail Position: +11m Entire

| Section                | Overall                  | 1200m                    | 1000m                    | 800m                     | 600m                     | 400m                     | 200m                     |
|------------------------|--------------------------|--------------------------|--------------------------|--------------------------|--------------------------|--------------------------|--------------------------|
| Section Times          | 1:21.76 [5]<br>(0:11.85) | 1:09.91 [9]<br>(0:11.14) | 0:58.77 [8]<br>(0:11.64) | 0:47.13 [8]<br>(0:11.54) | 0:35.59 [8]<br>(0:11.68) | 0:23.91 [8]<br>(0:11.54) | 0:12.37 [7]<br>(0:12.37) |
| Average Speed [km/h]   | 45.8                     | 64.6                     | 61.8                     | 62.2                     | 61.6                     | 62.4                     | 58.1                     |
| Top Speed [km/h]       | 64.7                     | 65.8                     | 64.4                     | 65.1                     | 62.5                     | 63.5                     | 61.0                     |
| Avg. Dist. to Rail [m] | 6.4                      | 0.6                      | 0.4                      | 0.5                      | 0.4                      | 0.9                      | 0.8                      |
| Avg. Stride Freq. [Hz] | 2.2                      | 2.5                      | 2.4                      | 2.4                      | 2.4                      | 2.4                      | 2.3                      |
| Avg. Stride Length [m] | 5.7                      | 7.3                      | 7.2                      | 7.2                      | 7.1                      | 7.3                      | 6.9                      |

Report Created: Thu 1 February 2024 16:19 GMT+10

[] Ranking at each section and finish

-:--- No data available at this section

NA No data available

Page 9/15