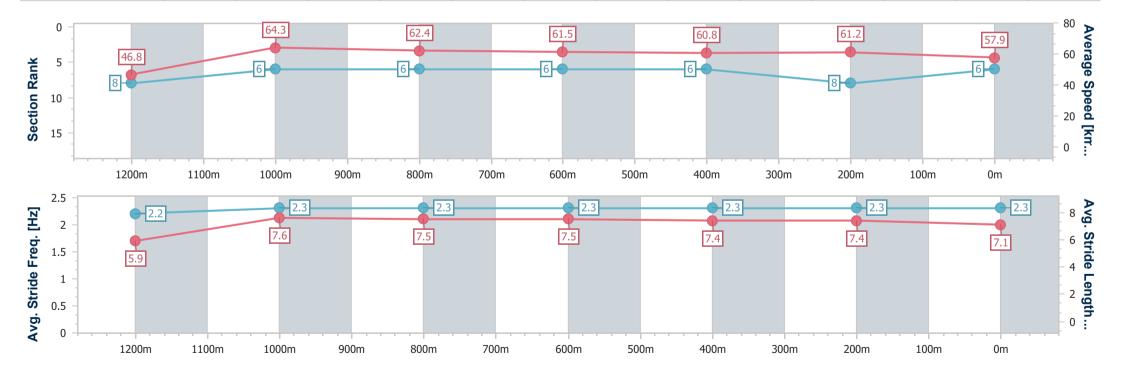

# Horse/Jockey Name Final Rank Fastest Section Time (Section) Top Speed [km/h] (Section) Race State The Wellian 6 0:11.16 (1200m) Finished

## Race 6: XXXX GOLD Class 1 Plate - 1350m

RACING CLUB

01 February 2024 - 16:00

Track Rating: Soft 7, Weather: Fine, Rail Position: +11m Entire

| Section                | Overall                  | 1200m                    | 1000m                    | 800m                     | 600m                     | 400m                     | 200m                     |
|------------------------|--------------------------|--------------------------|--------------------------|--------------------------|--------------------------|--------------------------|--------------------------|
| Section Times          | 1:21.85 [6]<br>(0:11.55) | 1:10.30 [8]<br>(0:11.16) | 0:59.14 [6]<br>(0:11.54) | 0:47.60 [6]<br>(0:11.66) | 0:35.94 [6]<br>(0:11.78) | 0:24.16 [6]<br>(0:11.72) | 0:12.44 [8]<br>(0:12.44) |
| Average Speed [km/h]   | 46.8                     | 64.3                     | 62.4                     | 61.5                     | 60.8                     | 61.2                     | 57.9                     |
| Top Speed [km/h]       | 63.6                     | 65.6                     | 63.1                     | 62.6                     | 61.5                     | 62.7                     | 60.3                     |
| Avg. Dist. to Rail [m] | 1.3                      | 0.5                      | 0.6                      | 1.0                      | 0.8                      | 1.1                      | 1.5                      |
| Avg. Stride Freq. [Hz] | 2.2                      | 2.3                      | 2.3                      | 2.3                      | 2.3                      | 2.3                      | 2.3                      |
| Avg. Stride Length [m] | 5.9                      | 7.6                      | 7.5                      | 7.5                      | 7.4                      | 7.4                      | 7.1                      |

Report Created: Thu 1 February 2024 16:19 GMT+10

[] Ranking at each section and finish

-:--- No data available at this section