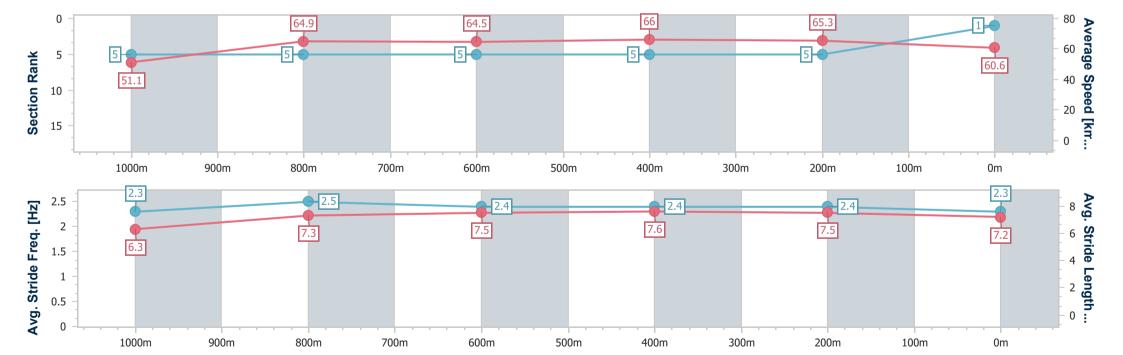

BRISBANE RACING CLUB

03 February 2024 - 15:13

Track Rating: Good 4, Weather: Fine, Rail Position: +3m Entire

| Section                | Overall                  | 1000m                    | 800m                     | 600m                     | 400m                     | 200m                     |  |  |  |  |
|------------------------|--------------------------|--------------------------|--------------------------|--------------------------|--------------------------|--------------------------|--|--|--|--|
| Section Times          | 1:10.37 [1]<br>(0:14.11) | 0:56.26 [5]<br>(0:11.13) | 0:45.13 [5]<br>(0:11.21) | 0:33.92 [5]<br>(0:11.02) | 0:22.90 [5]<br>(0:10.98) | 0:11.92 [5]<br>(0:11.92) |  |  |  |  |
| Average Speed [km/h]   | 51.1                     | 64.9                     | 64.5                     | 66.0                     | 65.3                     | 60.6                     |  |  |  |  |
| Top Speed [km/h]       | 63.0                     | 66.9                     | 66.8                     | 67.1                     | 67.8                     | 62.3                     |  |  |  |  |
| Avg. Dist. to Rail [m] | 1.1                      | 1.2                      | 0.9                      | 1.6                      | 5.2                      | 3.6                      |  |  |  |  |
| Avg. Stride Freq. [Hz] | 2.3                      | 2.5                      | 2.4                      | 2.4                      | 2.4                      | 2.3                      |  |  |  |  |
| Avg. Stride Length [m] | 6.3                      | 7.3                      | 7.5                      | 7.6                      | 7.5                      | 7.2                      |  |  |  |  |