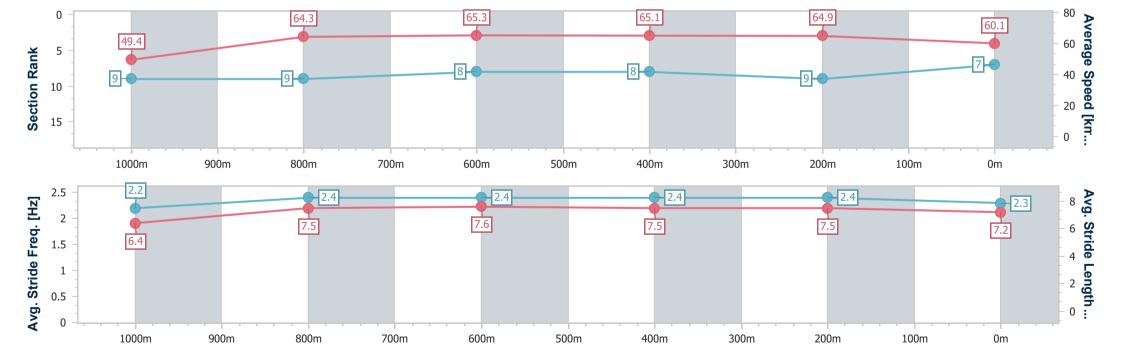

BRISBANE RACING CLUB

03 February 2024 - 15:13

Track Rating: Good 4, Weather: Fine, Rail Position: +3m Entire

| Section                | Overall                  | 1000m                    | 800m                     | 600m                     | 400m                     | 200m                     |
|------------------------|--------------------------|--------------------------|--------------------------|--------------------------|--------------------------|--------------------------|
| Section Times          | 1:11.09 [7]<br>(0:14.56) | 0:56.53 [9]<br>(0:11.30) | 0:45.23 [9]<br>(0:11.06) | 0:34.17 [8]<br>(0:11.08) | 0:23.09 [8]<br>(0:11.13) | 0:11.96 [9]<br>(0:11.96) |
| Average Speed [km/h]   | 49.4                     | 64.3                     | 65.3                     | 65.1                     | 64.9                     | 60.1                     |
| Top Speed [km/h]       | 62.2                     | 66.3                     | 66.5                     | 65.7                     | 65.8                     | 63.2                     |
| Avg. Dist. to Rail [m] | 3.6                      | 1.7                      | 0.9                      | 0.4                      | 3.6                      | 4.4                      |
| Avg. Stride Freq. [Hz] | 2.2                      | 2.4                      | 2.4                      | 2.4                      | 2.4                      | 2.3                      |
| Avg. Stride Length [m] | 6.4                      | 7.5                      | 7.6                      | 7.5                      | 7.5                      | 7.2                      |