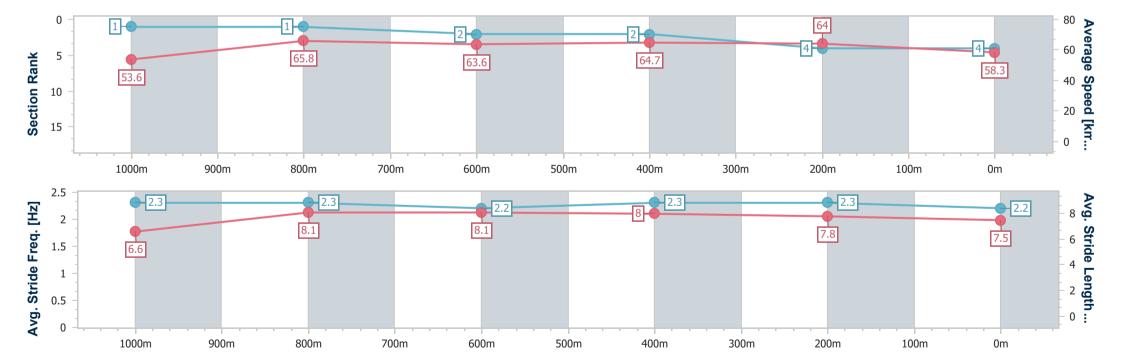

## Eagle Farm QLD Professional Race 6: GALLOPERS SPORTS CLUB BENCHMARK 68

Handicap - 1200m 03 February 2024 - 15:13 BRISBANE RACING CLUB

Track Rating: Good 4, Weather: Fine, Rail Position: +3m Entire

| Section                | Overall                  | 1000m                    | 800m                     | 600m                     | 400m                     | 200m                     |   |  |  |  |
|------------------------|--------------------------|--------------------------|--------------------------|--------------------------|--------------------------|--------------------------|---|--|--|--|
| Section Times          | 1:10.80 [4]<br>(0:13.47) | 0:57.33 [1]<br>(0:11.13) | 0:46.20 [1]<br>(0:11.37) | 0:34.83 [2]<br>(0:11.23) | 0:23.60 [2]<br>(0:11.25) | 0:12.35 [4]<br>(0:12.35) | ' |  |  |  |
| Average Speed [km/h]   | 53.6                     | 65.8                     | 63.6                     | 64.7                     | 64.0                     | 58.3                     |   |  |  |  |
| Top Speed [km/h]       | 67.9                     | 66.6                     | 65.1                     | 65.5                     | 66.3                     | 61.8                     |   |  |  |  |
| Avg. Dist. to Rail [m] | 7.1                      | 3.5                      | 1.1                      | 1.3                      | 1.9                      | 1.4                      |   |  |  |  |
| Avg. Stride Freq. [Hz] | 2.3                      | 2.3                      | 2.2                      | 2.3                      | 2.3                      | 2.2                      |   |  |  |  |
| Avg. Stride Length [m] | 6.6                      | 8.1                      | 8.1                      | 8.0                      | 7.8                      | 7.5                      |   |  |  |  |