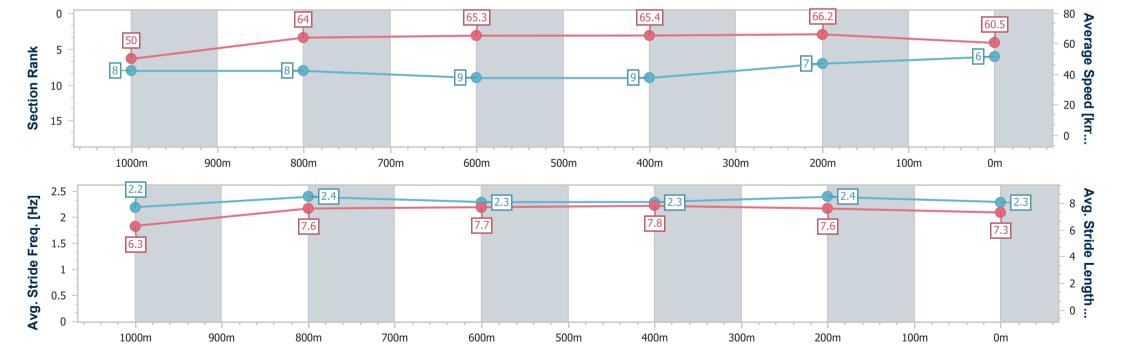

NA No data available

Page 6/10

| Horse/Jockey Name              | Billy's Bro    |
|--------------------------------|----------------|
| Final Rank                     | 6              |
| Fastest Section Time (Section) | 0:10.89 (400m) |
| Top Speed [km/h] (Section)     | 67.6 (400m)    |
| Race State                     | Finished       |