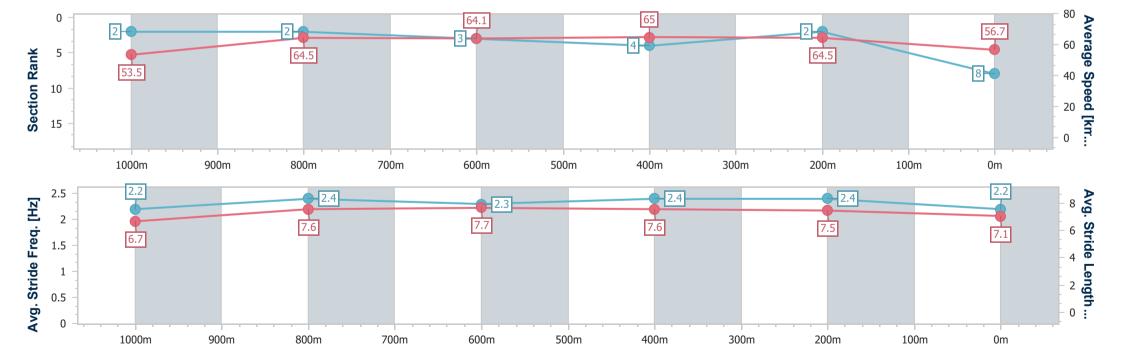

### **Eagle Farm QLD Professional** Race 6: GALLOPERS SPORTS CLUB BENCHMARK 68

Handicap - 1200m

03 February 2024 - 15:13 Track Rating: Good 4, Weather: Fine, Rail Position: +3m Entire

| Section                | Overall                  | 1000m                    | 800m                     | 600m                     | 400m                     | 200m                     |  |  |  |  |
|------------------------|--------------------------|--------------------------|--------------------------|--------------------------|--------------------------|--------------------------|--|--|--|--|
| Section Times          | 1:11.11 [8]<br>(0:13.48) | 0:57.63 [2]<br>(0:11.27) | 0:46.36 [2]<br>(0:11.31) | 0:35.05 [3]<br>(0:11.16) | 0:23.89 [4]<br>(0:11.13) | 0:12.76 [2]<br>(0:12.76) |  |  |  |  |
| Average Speed [km/h]   | 53.5                     | 64.5                     | 64.1                     | 65.0                     | 64.5                     | 56.7                     |  |  |  |  |
| Top Speed [km/h]       | 65.8                     | 65.6                     | 65.3                     | 66.1                     | 66.3                     | 62.1                     |  |  |  |  |
| Avg. Dist. to Rail [m] | 2.0                      | 1.4                      | 1.9                      | 1.6                      | 1.5                      | 2.0                      |  |  |  |  |
| Avg. Stride Freq. [Hz] | 2.2                      | 2.4                      | 2.3                      | 2.4                      | 2.4                      | 2.2                      |  |  |  |  |
| Avg. Stride Length [m] | 6.7                      | 7.6                      | 7.7                      | 7.6                      | 7.5                      | 7.1                      |  |  |  |  |