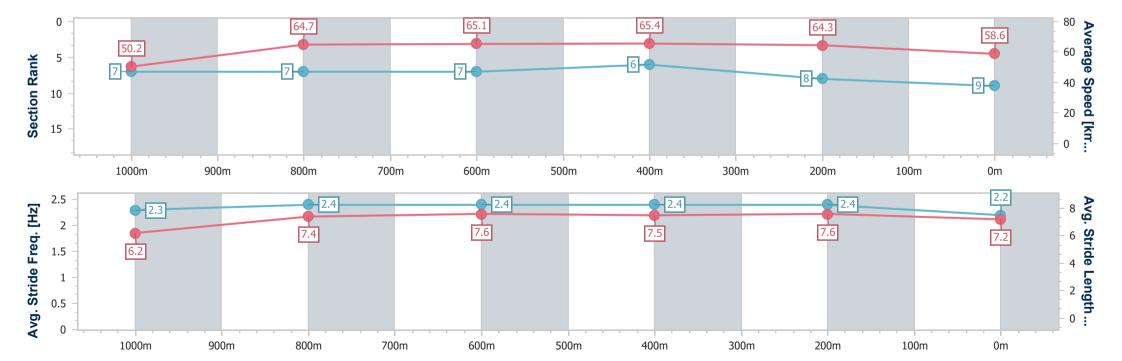

### Eagle Farm QLD Professional Race 6: GALLOPERS SPORTS CLUB BENCHMARK 68

Handicap - 1200m

03 February 2024 - 15:13

Track Rating: Good 4, Weather: Fine, Rail Position: +3m Entire

| Section                | Overall                  | 1000m                    | 800m                     | 600m                     | 400m                     | 200m                     |
|------------------------|--------------------------|--------------------------|--------------------------|--------------------------|--------------------------|--------------------------|
| Section Times          | 1:11.27 [9]<br>(0:14.34) | 0:56.93 [7]<br>(0:11.21) | 0:45.72 [7]<br>(0:11.15) | 0:34.57 [7]<br>(0:11.12) | 0:23.45 [6]<br>(0:11.20) | 0:12.25 [8]<br>(0:12.25) |
| Average Speed [km/h]   | 50.2                     | 64.7                     | 65.1                     | 65.4                     | 64.3                     | 58.6                     |
| Top Speed [km/h]       | 64.1                     | 67.5                     | 67.0                     | 66.6                     | 65.3                     | 63.0                     |
| Avg. Dist. to Rail [m] | 2.2                      | 1.4                      | 1.7                      | 1.7                      | 3.5                      | 2.5                      |
| Avg. Stride Freq. [Hz] | 2.3                      | 2.4                      | 2.4                      | 2.4                      | 2.4                      | 2.2                      |
| Avg. Stride Length [m] | 6.2                      | 7.4                      | 7.6                      | 7.5                      | 7.6                      | 7.2                      |