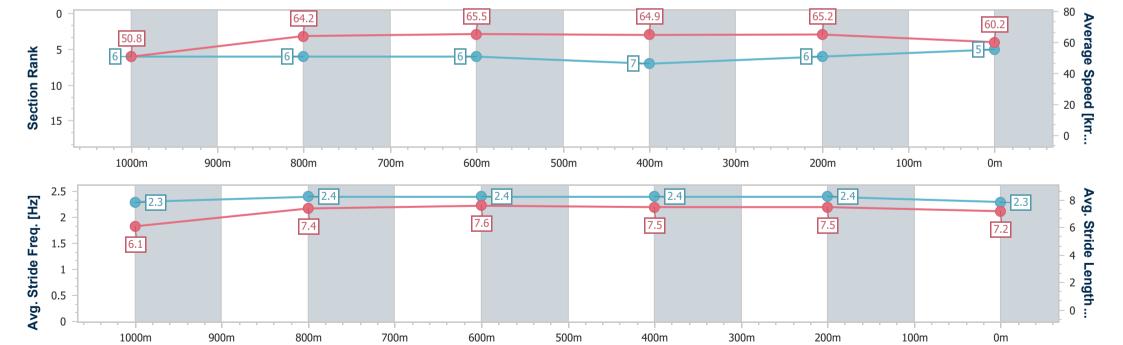

Report Created: Sat 3 February 2024 15:29 GMT+10

[] Ranking at each section and finish

-:--- No data available at this section

NA No data available

Page 5/10

| Horse/Jockey Name              | Baristasista   |
|--------------------------------|----------------|
| Final Rank                     | 5              |
| Fastest Section Time (Section) | 0:11.04 (400m) |
| Top Speed [km/h] (Section)     | 67.1 (400m)    |
| Race State                     | Finished       |