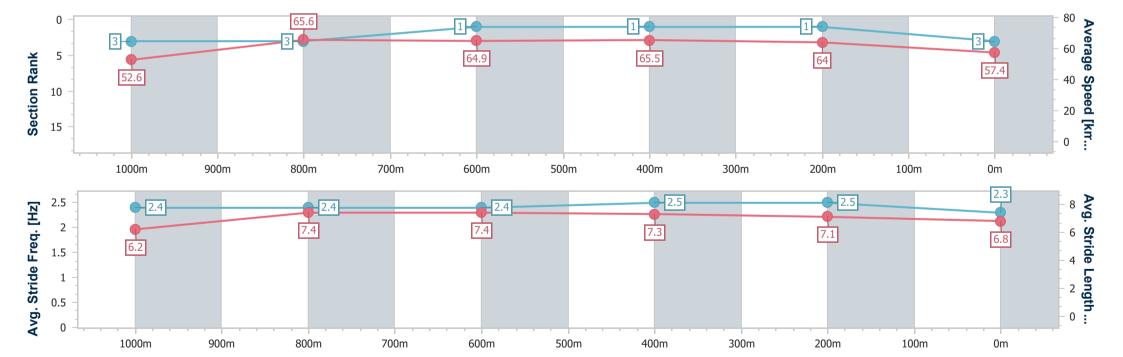

03 February 2024 - 15:13

Track Rating: Good 4, Weather: Fine, Rail Position: +3m Entire

| Section                | Overall                  | 1000m                    | 800m                     | 600m                     | 400m                     | 200m                     |
|------------------------|--------------------------|--------------------------|--------------------------|--------------------------|--------------------------|--------------------------|
| Section Times          | 1:10.78 [3]<br>(0:13.72) | 0:57.06 [3]<br>(0:11.08) | 0:45.98 [3]<br>(0:11.14) | 0:34.84 [1]<br>(0:11.09) | 0:23.75 [1]<br>(0:11.22) | 0:12.53 [1]<br>(0:12.53) |
| Average Speed [km/h]   | 52.6                     | 65.6                     | 64.9                     | 65.5                     | 64.0                     | 57.4                     |
| Top Speed [km/h]       | 65.4                     | 66.4                     | 65.4                     | 65.9                     | 66.1                     | 61.5                     |
| Avg. Dist. to Rail [m] | 5.9                      | 1.8                      | 1.2                      | 1.1                      | 3.1                      | 2.5                      |
| Avg. Stride Freq. [Hz] | 2.4                      | 2.4                      | 2.4                      | 2.5                      | 2.5                      | 2.3                      |
| Avg. Stride Length [m] | 6.2                      | 7.4                      | 7.4                      | 7.3                      | 7.1                      | 6.8                      |