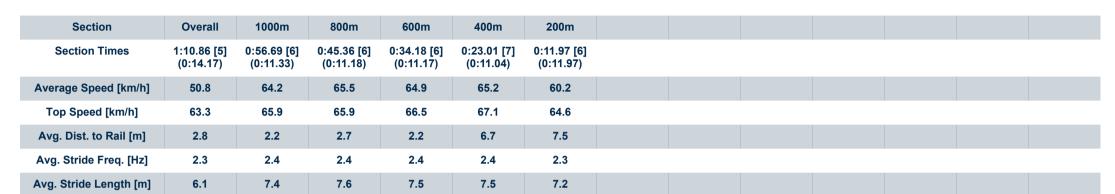

Report Created: Sat 3 February 2024 15:29 GMT+10

[] Ranking at each section and finish

-:--- No data available at this section

NA No data available

Page 5/10

| Horse/Jockey Name              | Baristasista   |
|--------------------------------|----------------|
| Final Rank                     | 5              |
| Fastest Section Time (Section) | 0:11.04 (400m) |
| Top Speed [km/h] (Section)     | 67.1 (400m)    |
| Race State                     | Finished       |