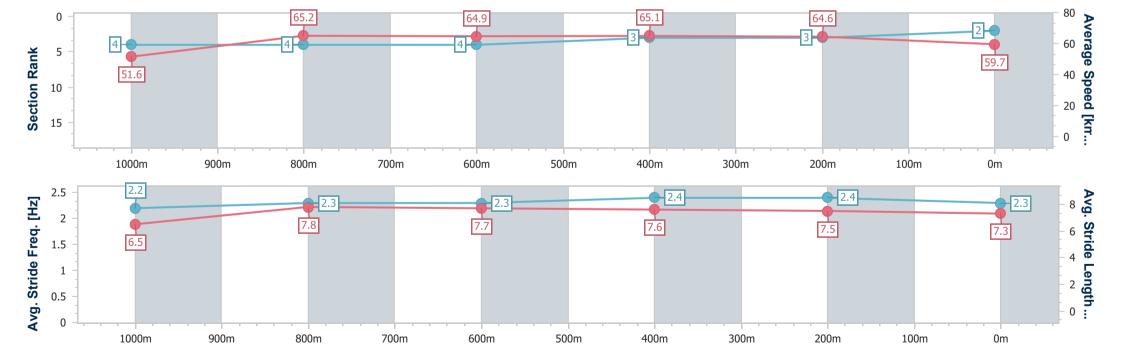

## Eagle Farm QLD Professional Race 6: GALLOPERS SPORTS CLUB BENCHMARK 68

Handicap - 1200m 03 February 2024 - 15:13

Track Rating: Good 4, Weather: Fine, Rail Position: +3m Entire

| Section                | Overall                  | 1000m                    | 800m                     | 600m                     | 400m                     | 200m                     |   |  |  |   |
|------------------------|--------------------------|--------------------------|--------------------------|--------------------------|--------------------------|--------------------------|---|--|--|---|
| Section Times          | 1:10.39 [2]<br>(0:13.90) | 0:56.49 [4]<br>(0:11.13) | 0:45.36 [4]<br>(0:11.10) | 0:34.26 [4]<br>(0:11.09) | 0:23.17 [3]<br>(0:11.14) | 0:12.03 [3]<br>(0:12.03) | ' |  |  |   |
| Average Speed [km/h]   | 51.6                     | 65.2                     | 64.9                     | 65.1                     | 64.6                     | 59.7                     |   |  |  |   |
| Top Speed [km/h]       | 64.1                     | 65.6                     | 65.5                     | 65.6                     | 65.8                     | 62.5                     |   |  |  |   |
| Avg. Dist. to Rail [m] | 1.9                      | 1.0                      | 0.2                      | 0.2                      | 0.4                      | 0.3                      |   |  |  |   |
| Avg. Stride Freq. [Hz] | 2.2                      | 2.3                      | 2.3                      | 2.4                      | 2.4                      | 2.3                      |   |  |  |   |
| Avg. Stride Length [m] | 6.5                      | 7.8                      | 7.7                      | 7.6                      | 7.5                      | 7.3                      |   |  |  | I |