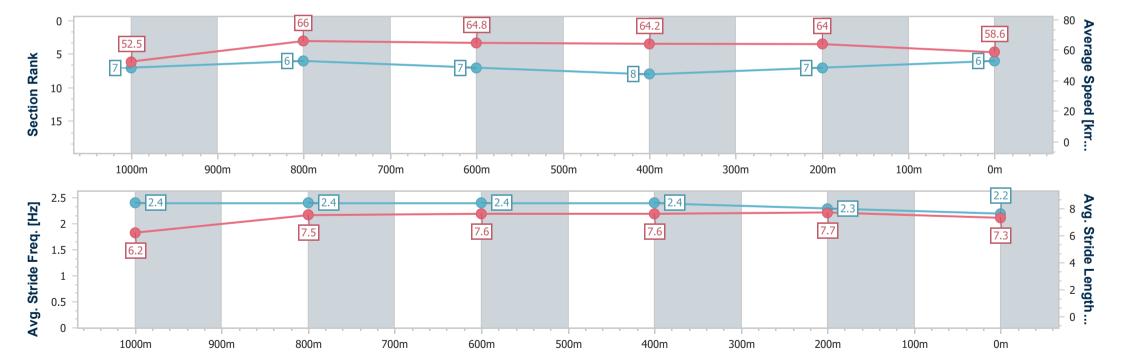

Race 7: SKY RACING No Metro Wins Handicap - 1200m

03 February 2024 - 15:52

Track Rating: Good 4, Weather: Fine, Rail Position: +3m Entire

| Section                | Overall                  | 1000m                    | 800m                     | 600m                     | 400m                     | 200m                     |  |  |  |  |  |
|------------------------|--------------------------|--------------------------|--------------------------|--------------------------|--------------------------|--------------------------|--|--|--|--|--|
| Section Times          | 1:10.84 [6]<br>(0:13.76) | 0:57.08 [7]<br>(0:11.02) | 0:46.06 [6]<br>(0:11.25) | 0:34.81 [7]<br>(0:11.29) | 0:23.52 [8]<br>(0:11.27) | 0:12.25 [7]<br>(0:12.25) |  |  |  |  |  |
| Average Speed [km/h]   | 52.5                     | 66.0                     | 64.8                     | 64.2                     | 64.0                     | 58.6                     |  |  |  |  |  |
| Top Speed [km/h]       | 65.7                     | 67.5                     | 66.3                     | 66.2                     | 66.2                     | 64.1                     |  |  |  |  |  |
| Avg. Dist. to Rail [m] | 4.0                      | 2.2                      | 2.3                      | 2.3                      | 3.8                      | 4.8                      |  |  |  |  |  |
| Avg. Stride Freq. [Hz] | 2.4                      | 2.4                      | 2.4                      | 2.4                      | 2.3                      | 2.2                      |  |  |  |  |  |
| Avg. Stride Length [m] | 6.2                      | 7.5                      | 7.6                      | 7.6                      | 7.7                      | 7.3                      |  |  |  |  |  |