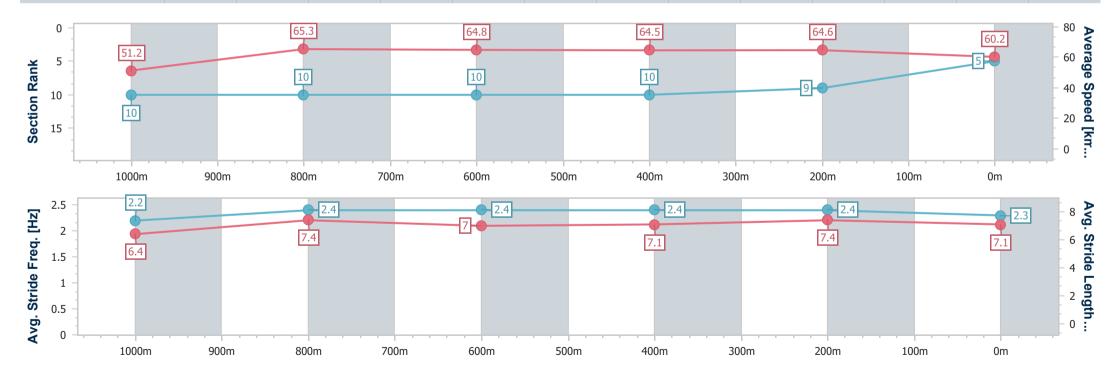

Race 7: SKY RACING No Metro Wins Handicap - 1200m

03 February 2024 - 15:52

Track Rating: Good 4, Weather: Fine, Rail Position: +3m Entire

| Section                | Overall                  | 1000m                     | 800m                      | 600m                      | 400m                      | 200m                     |
|------------------------|--------------------------|---------------------------|---------------------------|---------------------------|---------------------------|--------------------------|
| Section Times          | 1:10.75 [5]<br>(0:14.08) | 0:56.67 [10]<br>(0:11.10) | 0:45.57 [10]<br>(0:11.16) | 0:34.41 [10]<br>(0:11.30) | 0:23.11 [10]<br>(0:11.12) | 0:11.99 [9]<br>(0:11.99) |
| Average Speed [km/h]   | 51.2                     | 65.3                      | 64.8                      | 64.5                      | 64.6                      | 60.2                     |
| Top Speed [km/h]       | 64.5                     | 67.4                      | 67.5                      | 65.3                      | 65.7                      | 62.8                     |
| Avg. Dist. to Rail [m] | 4.5                      | 0.8                       | 1.6                       | 2.5                       | 5.6                       | 8.6                      |
| Avg. Stride Freq. [Hz] | 2.2                      | 2.4                       | 2.4                       | 2.4                       | 2.4                       | 2.3                      |
| Avg. Stride Length [m] | 6.4                      | 7.4                       | 7.0                       | 7.1                       | 7.4                       | 7.1                      |