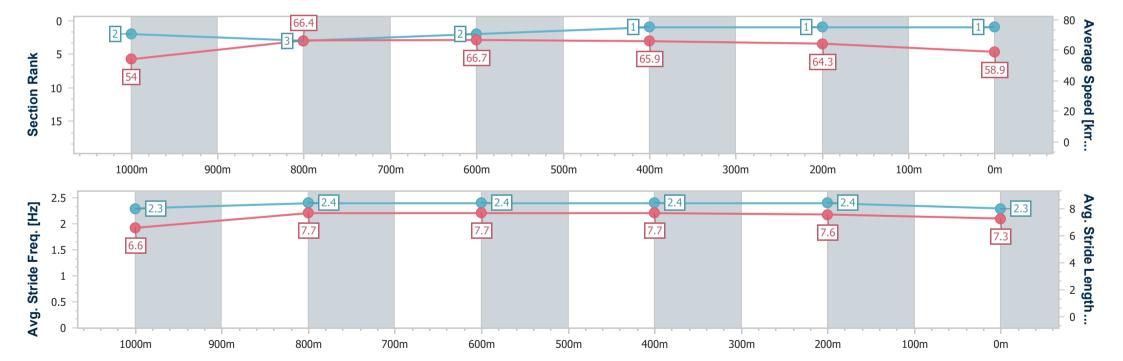

Race 7: SKY RACING No Metro Wins Handicap - 1200m

03 February 2024 - 15:52

Track Rating: Good 4, Weather: Fine, Rail Position: +3m Entire

| Section                | Overall                  | 1000m                    | 800m                     | 600m                     | 400m                     | 200m                     |  |  |  |
|------------------------|--------------------------|--------------------------|--------------------------|--------------------------|--------------------------|--------------------------|--|--|--|
| Section Times          | 1:10.04 [1]<br>(0:13.35) | 0:56.69 [2]<br>(0:11.09) | 0:45.60 [3]<br>(0:11.05) | 0:34.55 [2]<br>(0:11.12) | 0:23.43 [1]<br>(0:11.19) | 0:12.24 [1]<br>(0:12.24) |  |  |  |
| Average Speed [km/h]   | 54.0                     | 66.4                     | 66.7                     | 65.9                     | 64.3                     | 58.9                     |  |  |  |
| Top Speed [km/h]       | 67.7                     | 67.6                     | 67.8                     | 67.7                     | 65.9                     | 62.3                     |  |  |  |
| Avg. Dist. to Rail [m] | 7.6                      | 4.1                      | 5.3                      | 3.6                      | 3.0                      | 5.3                      |  |  |  |
| Avg. Stride Freq. [Hz] | 2.3                      | 2.4                      | 2.4                      | 2.4                      | 2.4                      | 2.3                      |  |  |  |
| Avg. Stride Length [m] | 6.6                      | 7.7                      | 7.7                      | 7.7                      | 7.6                      | 7.3                      |  |  |  |