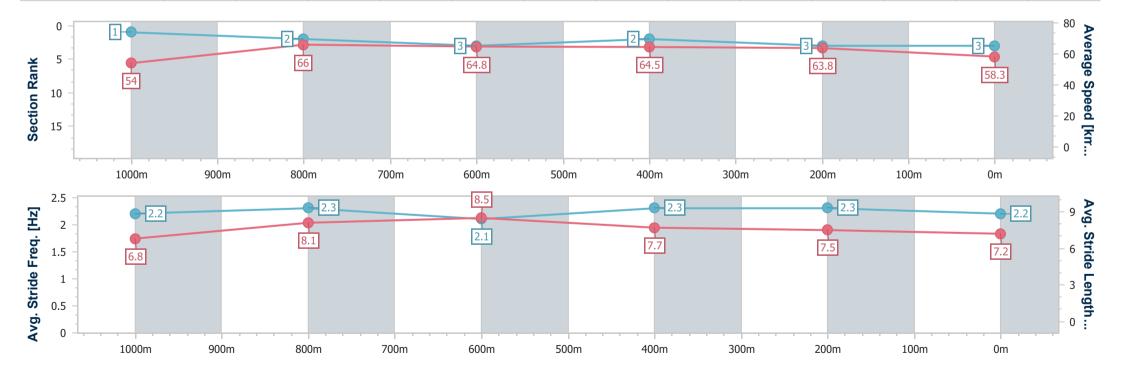

Race 7: SKY RACING No Metro Wins Handicap - 1200m

03 February 2024 - 15:52

Track Rating: Good 4, Weather: Fine, Rail Position: +3m Entire

| Section                | Overall                  | 1000m                    | 800m                     | 600m                     | 400m                     | 200m                     |  |   |  |  |  |  |
|------------------------|--------------------------|--------------------------|--------------------------|--------------------------|--------------------------|--------------------------|--|---|--|--|--|--|
| Section Times          | 1:10.32 [3]<br>(0:13.33) | 0:56.99 [1]<br>(0:11.07) | 0:45.92 [2]<br>(0:11.10) | 0:34.82 [3]<br>(0:11.15) | 0:23.67 [2]<br>(0:11.32) | 0:12.35 [3]<br>(0:12.35) |  |   |  |  |  |  |
| Average Speed [km/h]   | 54.0                     | 66.0                     | 64.8                     | 64.5                     | 63.8                     | 58.3                     |  |   |  |  |  |  |
| Top Speed [km/h]       | 66.6                     | 67.0                     | 66.2                     | 65.7                     | 65.3                     | 61.1                     |  | · |  |  |  |  |
| Avg. Dist. to Rail [m] | 4.3                      | 2.3                      | 0.5                      | 0.4                      | 0.5                      | 1.1                      |  |   |  |  |  |  |
| Avg. Stride Freq. [Hz] | 2.2                      | 2.3                      | 2.1                      | 2.3                      | 2.3                      | 2.2                      |  | · |  |  |  |  |
| Avg. Stride Length [m] | 6.8                      | 8.1                      | 8.5                      | 7.7                      | 7.5                      | 7.2                      |  |   |  |  |  |  |