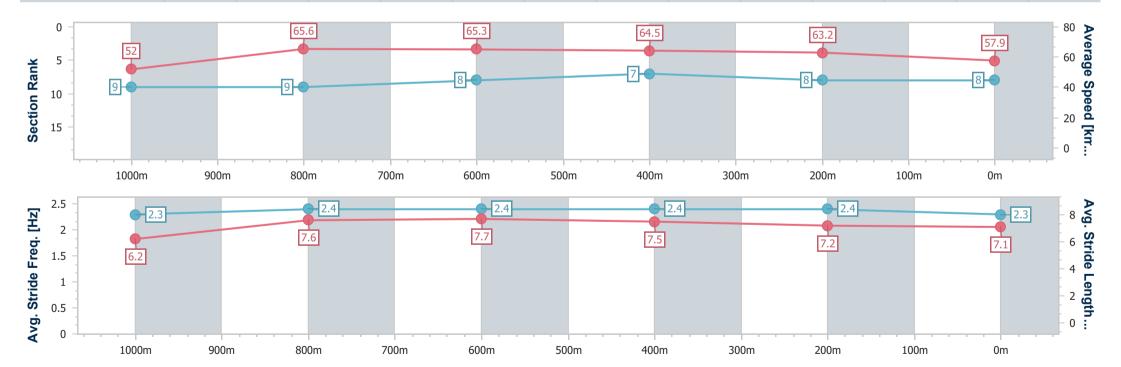

Race 7: SKY RACING No Metro Wins Handicap - 1200m

03 February 2024 - 15:52

Track Rating: Good 4, Weather: Fine, Rail Position: +3m Entire

| Section                | Overall                  | 1000m                    | 800m                     | 600m                     | 400m                     | 200m                     |
|------------------------|--------------------------|--------------------------|--------------------------|--------------------------|--------------------------|--------------------------|
| Section Times          | 1:11.07 [8]<br>(0:13.88) | 0:57.19 [9]<br>(0:11.10) | 0:46.09 [9]<br>(0:11.09) | 0:35.00 [8]<br>(0:11.20) | 0:23.80 [7]<br>(0:11.35) | 0:12.45 [8]<br>(0:12.45) |
| Average Speed [km/h]   | 52.0                     | 65.6                     | 65.3                     | 64.5                     | 63.2                     | 57.9                     |
| Top Speed [km/h]       | 64.7                     | 68.4                     | 67.2                     | 67.0                     | 65.7                     | 61.5                     |
| Avg. Dist. to Rail [m] | 6.8                      | 2.4                      | 1.3                      | 0.5                      | 0.8                      | 2.4                      |
| Avg. Stride Freq. [Hz] | 2.3                      | 2.4                      | 2.4                      | 2.4                      | 2.4                      | 2.3                      |
| Avg. Stride Length [m] | 6.2                      | 7.6                      | 7.7                      | 7.5                      | 7.2                      | 7.1                      |