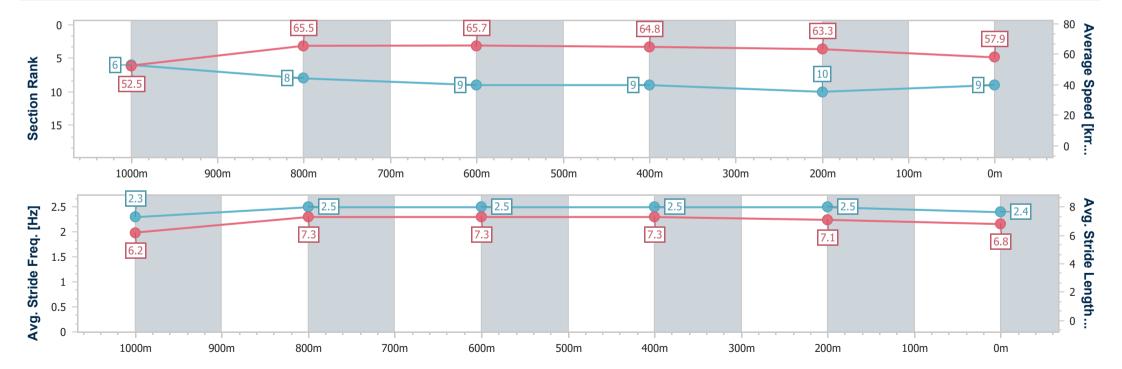

Report Created: Sat 3 February 2024 16:17 GMT+10

[] Ranking at each section and finish

-:--- No data available at this section

NA No data available

Page 3/13

| Horse/Jockey Name              | Magnus Bellagio |
|--------------------------------|-----------------|
| Final Rank                     | 2               |
| Fastest Section Time (Section) | 0:11.00 (1000m) |
| Top Speed [km/h] (Section)     | 68.7 (1000m)    |
| Race State                     | Finished        |

Race 7: SKY RACING No Metro Wins Handicap - 1200m

03 February 2024 - 15:52

Track Rating: Good 4, Weather: Fine, Rail Position: +3m Entire

| Section                | Overall                  | 1000m                    | 800m                     | 600m                     | 400m                     | 200m                     |
|------------------------|--------------------------|--------------------------|--------------------------|--------------------------|--------------------------|--------------------------|
| Section Times          | 1:10.05 [2]<br>(0:13.48) | 0:56.57 [4]<br>(0:11.00) | 0:45.57 [5]<br>(0:11.17) | 0:34.40 [4]<br>(0:11.16) | 0:23.24 [4]<br>(0:11.04) | 0:12.20 [2]<br>(0:12.20) |
| Average Speed [km/h]   | 53.5                     | 66.0                     | 65.4                     | 65.9                     | 65.3                     | 58.8                     |
| Top Speed [km/h]       | 65.2                     | 68.7                     | 67.3                     | 67.1                     | 66.8                     | 63.1                     |
| Avg. Dist. to Rail [m] | 2.4                      | 2.0                      | 2.7                      | 4.3                      | 6.7                      | 6.7                      |
| Avg. Stride Freq. [Hz] | 2.3                      | 2.4                      | 2.4                      | 2.5                      | 2.5                      | 2.4                      |
| Avg. Stride Length [m] | 6.5                      | 7.6                      | 7.6                      | 7.5                      | 7.3                      | 6.8                      |