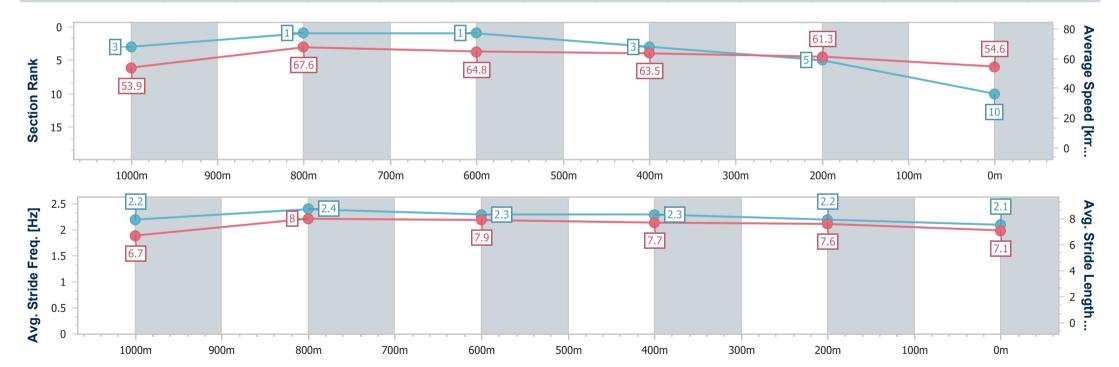

Report Created: Sat 3 February 2024 16:17 GMT+10

[] Ranking at each section and finish

-:--- No data available at this section

| Horse/Jockey Name              | Master Maurice  |
|--------------------------------|-----------------|
| Final Rank                     | 10              |
| Fastest Section Time (Section) | 0:10.70 (1000m) |
| Top Speed [km/h] (Section)     | 69.5 (Overall)  |
| Race State                     | Finished        |

Race 7: SKY RACING No Metro Wins Handicap - 1200m

03 February 2024 - 15:52

Track Rating: Good 4, Weather: Fine, Rail Position: +3m Entire

| Section                | Overall                   | 1000m                    | 800m                     | 600m                     | 400m                     | 200m                     |  |  |  |  |
|------------------------|---------------------------|--------------------------|--------------------------|--------------------------|--------------------------|--------------------------|--|--|--|--|
| Section Times          | 1:11.60 [10]<br>(0:13.36) | 0:58.24 [3]<br>(0:10.70) | 0:47.54 [1]<br>(0:11.26) | 0:36.28 [1]<br>(0:11.37) | 0:24.91 [3]<br>(0:11.77) | 0:13.14 [5]<br>(0:13.14) |  |  |  |  |
| Average Speed [km/h]   | 53.9                      | 67.6                     | 64.8                     | 63.5                     | 61.3                     | 54.6                     |  |  |  |  |
| Top Speed [km/h]       | 69.5                      | 69.5                     | 67.2                     | 65.4                     | 63.3                     | 58.1                     |  |  |  |  |
| Avg. Dist. to Rail [m] | 1.0                       | 1.6                      | 2.5                      | 0.7                      | 0.2                      | 0.4                      |  |  |  |  |
| Avg. Stride Freq. [Hz] | 2.2                       | 2.4                      | 2.3                      | 2.3                      | 2.2                      | 2.1                      |  |  |  |  |
| Avg. Stride Length [m] | 6.7                       | 8.0                      | 7.9                      | 7.7                      | 7.6                      | 7.1                      |  |  |  |  |