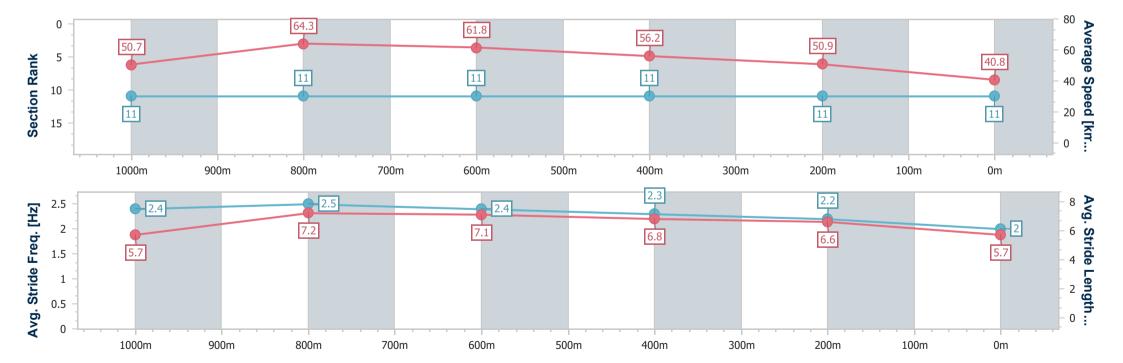

Report Created: Sat 3 February 2024 16:17 GMT+10

[] Ranking at each section and finish

-:--- No data available at this section

NA No data available

Page 12/13

| Horse/Jockey Name              | Diddley Squat   |
|--------------------------------|-----------------|
| Final Rank                     | 11              |
| Fastest Section Time (Section) | 0:11.28 (1000m) |
| Top Speed [km/h] (Section)     | 65.8 (Overall)  |
| Race State                     | Finished        |

Race 7: SKY RACING No Metro Wins Handicap - 1200m

03 February 2024 - 15:52

Track Rating: Good 4, Weather: Fine, Rail Position: +3m Entire

| Section                | Overall                   | 1000m                     | 800m                      | 600m                      | 400m                      | 200m                      |  |  |  |
|------------------------|---------------------------|---------------------------|---------------------------|---------------------------|---------------------------|---------------------------|--|--|--|
| Section Times          | 1:21.72 [11]<br>(0:14.24) | 1:07.48 [11]<br>(0:11.28) | 0:56.20 [11]<br>(0:11.65) | 0:44.55 [11]<br>(0:12.72) | 0:31.83 [11]<br>(0:14.14) | 0:17.69 [11]<br>(0:17.69) |  |  |  |
| Average Speed [km/h]   | 50.7                      | 64.3                      | 61.8                      | 56.2                      | 50.9                      | 40.8                      |  |  |  |
| Top Speed [km/h]       | 65.8                      | 65.8                      | 65.2                      | 60.4                      | 52.8                      | 49.2                      |  |  |  |
| Avg. Dist. to Rail [m] | 7.0                       | 1.7                       | 0.3                       | 1.1                       | 1.2                       | 2.7                       |  |  |  |
| Avg. Stride Freq. [Hz] | 2.4                       | 2.5                       | 2.4                       | 2.3                       | 2.2                       | 2.0                       |  |  |  |
| Avg. Stride Length [m] | 5.7                       | 7.2                       | 7.1                       | 6.8                       | 6.6                       | 5.7                       |  |  |  |