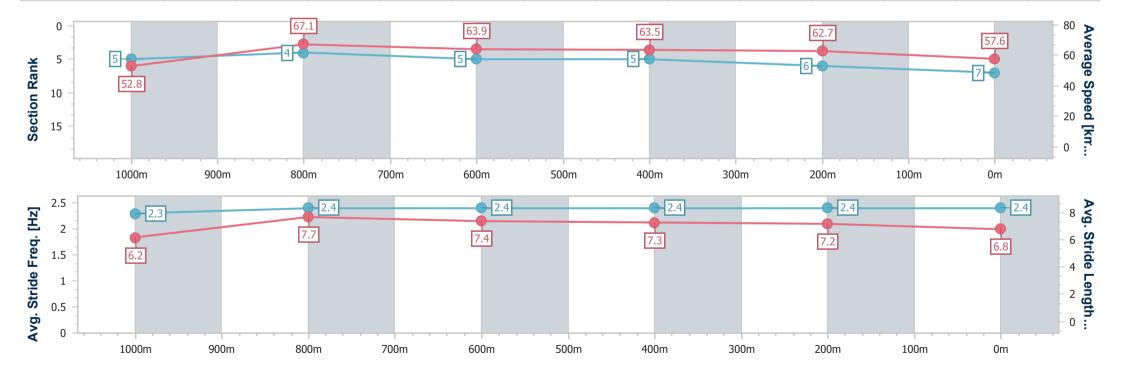

Race 7: SKY RACING No Metro Wins Handicap - 1200m

03 February 2024 - 15:52

Track Rating: Good 4, Weather: Fine, Rail Position: +3m Entire

| Section                | Overall                  | 1000m                    | 800m                     | 600m                     | 400m                     | 200m                     |  |  |  |
|------------------------|--------------------------|--------------------------|--------------------------|--------------------------|--------------------------|--------------------------|--|--|--|
| Section Times          | 1:10.94 [7]<br>(0:13.65) | 0:57.29 [5]<br>(0:10.80) | 0:46.49 [4]<br>(0:11.24) | 0:35.25 [5]<br>(0:11.27) | 0:23.98 [5]<br>(0:11.51) | 0:12.47 [6]<br>(0:12.47) |  |  |  |
| Average Speed [km/h]   | 52.8                     | 67.1                     | 63.9                     | 63.5                     | 62.7                     | 57.6                     |  |  |  |
| Top Speed [km/h]       | 66.4                     | 67.9                     | 67.8                     | 65.9                     | 64.2                     | 61.1                     |  |  |  |
| Avg. Dist. to Rail [m] | 1.7                      | 1.0                      | 0.3                      | 1.2                      | 0.4                      | 0.3                      |  |  |  |
| Avg. Stride Freq. [Hz] | 2.3                      | 2.4                      | 2.4                      | 2.4                      | 2.4                      | 2.4                      |  |  |  |
| Avg. Stride Length [m] | 6.2                      | 7.7                      | 7.4                      | 7.3                      | 7.2                      | 6.8                      |  |  |  |