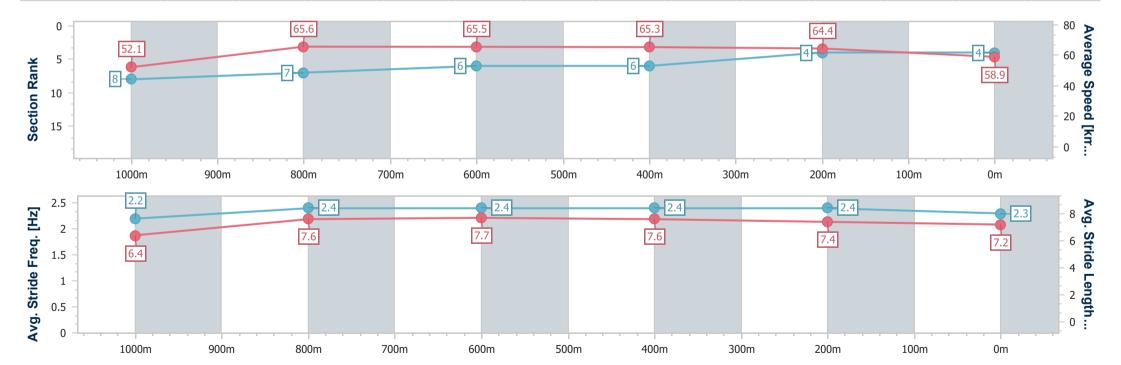

Race 7: SKY RACING No Metro Wins Handicap - 1200m

03 February 2024 - 15:52

Track Rating: Good 4, Weather: Fine, Rail Position: +3m Entire

| Section                | Overall                  | 1000m                    | 800m                     | 600m                     | 400m                     | 200m                     |  |  |  |  |  |
|------------------------|--------------------------|--------------------------|--------------------------|--------------------------|--------------------------|--------------------------|--|--|--|--|--|
| Section Times          | 1:10.57 [4]<br>(0:13.87) | 0:56.70 [8]<br>(0:11.01) | 0:45.69 [7]<br>(0:11.09) | 0:34.60 [6]<br>(0:11.17) | 0:23.43 [6]<br>(0:11.16) | 0:12.27 [4]<br>(0:12.27) |  |  |  |  |  |
| Average Speed [km/h]   | 52.1                     | 65.6                     | 65.5                     | 65.3                     | 64.4                     | 58.9                     |  |  |  |  |  |
| Top Speed [km/h]       | 65.0                     | 67.4                     | 68.1                     | 66.6                     | 66.1                     | 62.0                     |  |  |  |  |  |
| Avg. Dist. to Rail [m] | 1.4                      | 0.9                      | 2.3                      | 2.5                      | 5.1                      | 5.1                      |  |  |  |  |  |
| Avg. Stride Freq. [Hz] | 2.2                      | 2.4                      | 2.4                      | 2.4                      | 2.4                      | 2.3                      |  |  |  |  |  |
| Avg. Stride Length [m] | 6.4                      | 7.6                      | 7.7                      | 7.6                      | 7.4                      | 7.2                      |  |  |  |  |  |