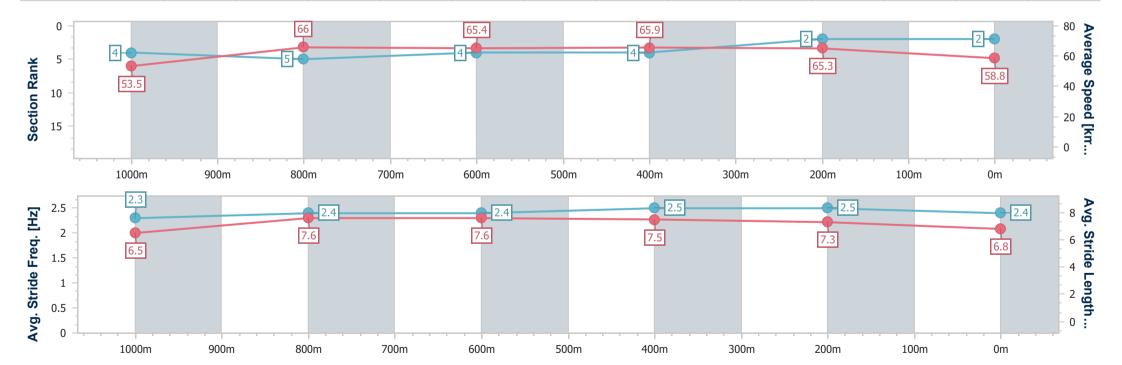

Race 7: SKY RACING No Metro Wins Handicap - 1200m

03 February 2024 - 15:52

Track Rating: Good 4, Weather: Fine, Rail Position: +3m Entire

| Section                | Overall                  | 1000m                    | 800m                     | 600m                     | 400m                     | 200m                     |
|------------------------|--------------------------|--------------------------|--------------------------|--------------------------|--------------------------|--------------------------|
| Section Times          | 1:10.05 [2]<br>(0:13.48) | 0:56.57 [4]<br>(0:11.00) | 0:45.57 [5]<br>(0:11.17) | 0:34.40 [4]<br>(0:11.16) | 0:23.24 [4]<br>(0:11.04) | 0:12.20 [2]<br>(0:12.20) |
| Average Speed [km/h]   | 53.5                     | 66.0                     | 65.4                     | 65.9                     | 65.3                     | 58.8                     |
| Top Speed [km/h]       | 65.2                     | 68.7                     | 67.3                     | 67.1                     | 66.8                     | 63.1                     |
| Avg. Dist. to Rail [m] | 2.4                      | 2.0                      | 2.7                      | 4.3                      | 6.7                      | 6.7                      |
| Avg. Stride Freq. [Hz] | 2.3                      | 2.4                      | 2.4                      | 2.5                      | 2.5                      | 2.4                      |
| Avg. Stride Length [m] | 6.5                      | 7.6                      | 7.6                      | 7.5                      | 7.3                      | 6.8                      |