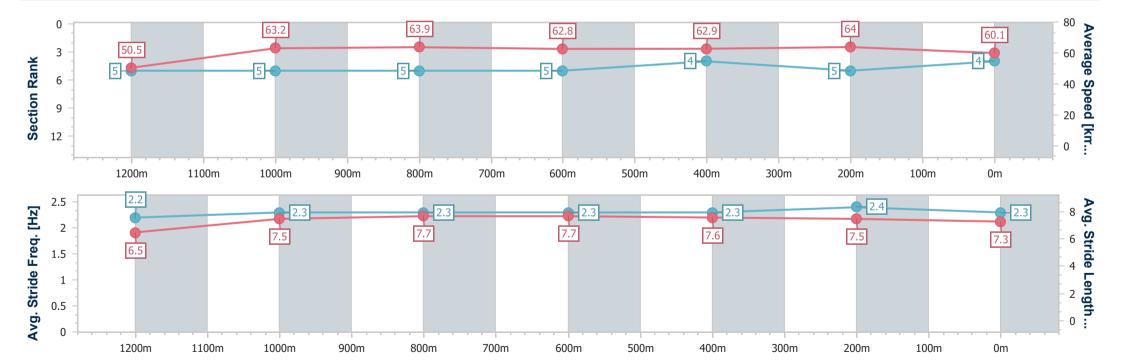

### Eagle Farm QLD Professional

Race 8: LADBROKES BLACKBOOK Class 3 Plate - 1400m

03 February 2024 - 16:33

Track Rating: Good 4, Weather: Fine, Rail Position: +3m Entire

| Section                | Overall                  | 1200m                    | 1000m                    | 800m                     | 600m                     | 400m                     | 200m                     |
|------------------------|--------------------------|--------------------------|--------------------------|--------------------------|--------------------------|--------------------------|--------------------------|
| Section Times          | 1:23.29 [4]<br>(0:14.30) | 1:08.99 [5]<br>(0:11.37) | 0:57.62 [5]<br>(0:11.38) | 0:46.24 [5]<br>(0:11.54) | 0:34.70 [5]<br>(0:11.51) | 0:23.19 [4]<br>(0:11.25) | 0:11.94 [5]<br>(0:11.94) |
| Average Speed [km/h]   | 50.5                     | 63.2                     | 63.9                     | 62.8                     | 62.9                     | 64.0                     | 60.1                     |
| Top Speed [km/h]       | 63.1                     | 64.8                     | 65.1                     | 64.0                     | 65.8                     | 65.9                     | 62.4                     |
| Avg. Dist. to Rail [m] | 2.5                      | 2.4                      | 1.6                      | 1.5                      | 1.3                      | 3.5                      | 3.3                      |
| Avg. Stride Freq. [Hz] | 2.2                      | 2.3                      | 2.3                      | 2.3                      | 2.3                      | 2.4                      | 2.3                      |
| Avg. Stride Length [m] | 6.5                      | 7.5                      | 7.7                      | 7.7                      | 7.6                      | 7.5                      | 7.3                      |