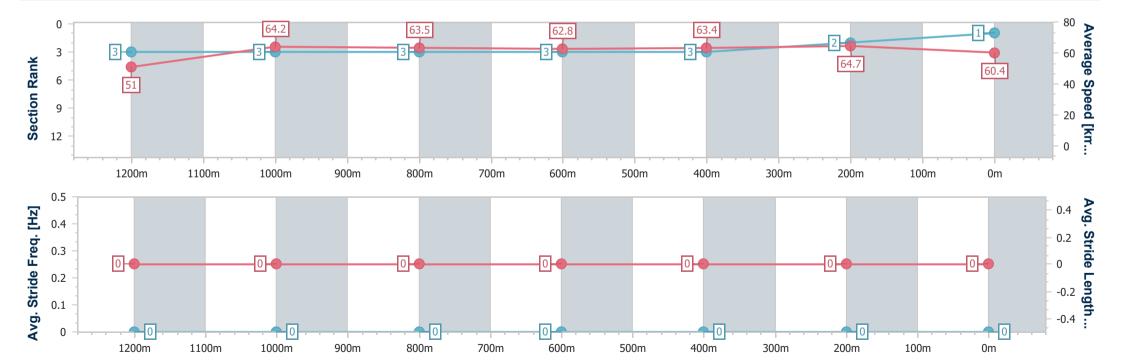

Race 8: LADBROKES BLACKBOOK Class 3 Plate - 1400m

03 February 2024 - 16:33

Track Rating: Good 4, Weather: Fine, Rail Position: +3m Entire

| Section                | Overall                  | 1200m                    | 1000m                    | 800m                     | 600m                     | 400m                     | 200m                     |
|------------------------|--------------------------|--------------------------|--------------------------|--------------------------|--------------------------|--------------------------|--------------------------|
| Section Times          | 1:22.99 [1]<br>(0:14.16) | 1:08.83 [3]<br>(0:11.25) | 0:57.58 [3]<br>(0:11.43) | 0:46.15 [3]<br>(0:11.64) | 0:34.51 [3]<br>(0:11.48) | 0:23.03 [3]<br>(0:11.09) | 0:11.94 [2]<br>(0:11.94) |
| Average Speed [km/h]   | 51.0                     | 64.2                     | 63.5                     | 62.8                     | 63.4                     | 64.7                     | 60.4                     |
| Top Speed [km/h]       | 64.0                     | 66.3                     | 64.3                     | 64.0                     | 65.4                     | 65.9                     | 63.5                     |
| Avg. Dist. to Rail [m] | 2.0                      | 2.4                      | 2.3                      | 3.3                      | 1.9                      | 3.2                      | 2.3                      |
| Avg. Stride Freq. [Hz] |                          |                          |                          |                          |                          |                          |                          |
| Avg. Stride Length [m] | ,-                       |                          | ,-                       | ,-                       | ,-                       | ,-                       |                          |