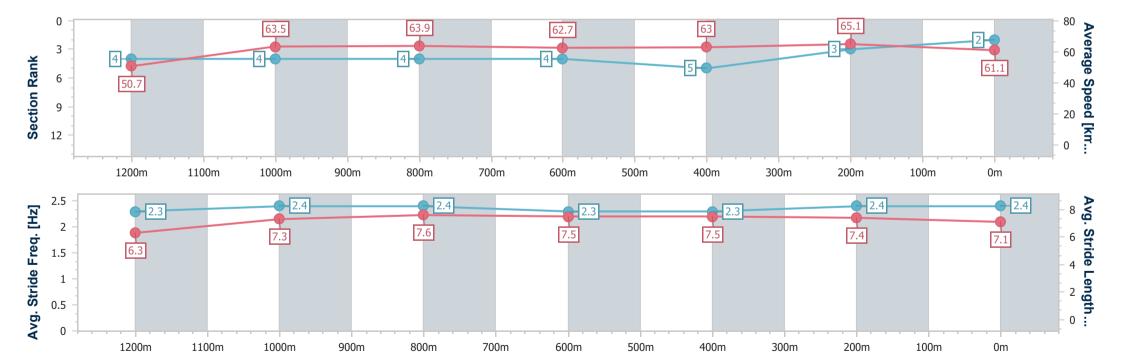

#### Eagle Farm QLD Professional

Race 8: LADBROKES BLACKBOOK Class 3 Plate - 1400m

03 February 2024 - 16:33

Track Rating: Good 4, Weather: Fine, Rail Position: +3m Entire

| Section                | Overall                  | 1200m                    | 1000m                    | 800m                     | 600m                     | 400m                     | 200m                     |
|------------------------|--------------------------|--------------------------|--------------------------|--------------------------|--------------------------|--------------------------|--------------------------|
| Section Times          | 1:23.02 [2]<br>(0:14.18) | 1:08.84 [4]<br>(0:11.36) | 0:57.48 [4]<br>(0:11.34) | 0:46.14 [4]<br>(0:11.70) | 0:34.44 [4]<br>(0:11.56) | 0:22.88 [5]<br>(0:11.08) | 0:11.80 [3]<br>(0:11.80) |
| Average Speed [km/h]   | 50.7                     | 63.5                     | 63.9                     | 62.7                     | 63.0                     | 65.1                     | 61.1                     |
| Top Speed [km/h]       | 63.1                     | 64.8                     | 65.7                     | 63.8                     | 64.9                     | 66.4                     | 64.0                     |
| Avg. Dist. to Rail [m] | 0.7                      | 1.5                      | 1.4                      | 3.5                      | 2.6                      | 3.1                      | 1.6                      |
| Avg. Stride Freq. [Hz] | 2.3                      | 2.4                      | 2.4                      | 2.3                      | 2.3                      | 2.4                      | 2.4                      |
| Avg. Stride Length [m] | 6.3                      | 7.3                      | 7.6                      | 7.5                      | 7.5                      | 7.4                      | 7.1                      |