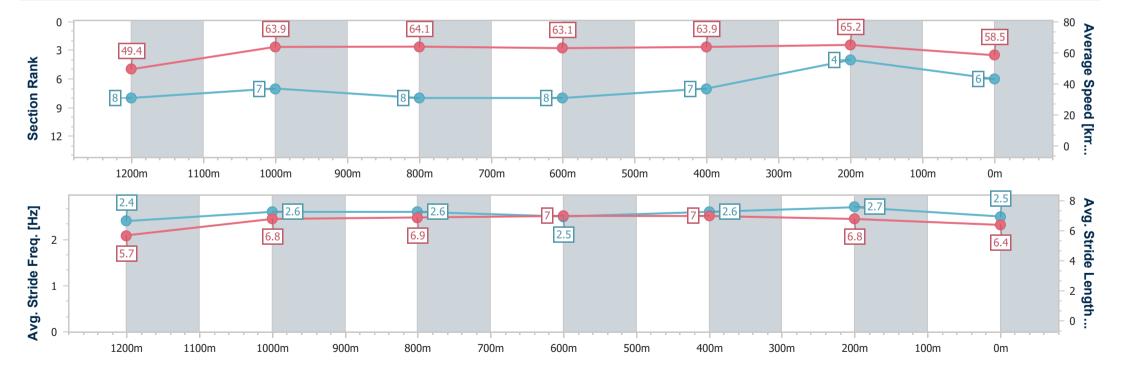

Race 8: LADBROKES BLACKBOOK Class 3 Plate - 1400m

03 February 2024 - 16:33

Track Rating: Good 4, Weather: Fine, Rail Position: +3m Entire

| Section                | Overall                  | 1200m                    | 1000m                    | 800m                     | 600m                     | 400m                     | 200m                     |  |  |  |
|------------------------|--------------------------|--------------------------|--------------------------|--------------------------|--------------------------|--------------------------|--------------------------|--|--|--|
| Section Times          | 1:23.57 [6]<br>(0:14.65) | 1:08.92 [8]<br>(0:11.29) | 0:57.63 [7]<br>(0:11.40) | 0:46.23 [8]<br>(0:11.55) | 0:34.68 [8]<br>(0:11.35) | 0:23.33 [7]<br>(0:11.05) | 0:12.28 [4]<br>(0:12.28) |  |  |  |
| Average Speed [km/h]   | 49.4                     | 63.9                     | 64.1                     | 63.1                     | 63.9                     | 65.2                     | 58.5                     |  |  |  |
| Top Speed [km/h]       | 63.6                     | 64.4                     | 65.7                     | 64.3                     | 66.6                     | 66.7                     | 63.2                     |  |  |  |
| Avg. Dist. to Rail [m] | 4.4                      | 3.2                      | 2.8                      | 2.8                      | 1.5                      | 4.8                      | 4.5                      |  |  |  |
| Avg. Stride Freq. [Hz] | 2.4                      | 2.6                      | 2.6                      | 2.5                      | 2.6                      | 2.7                      | 2.5                      |  |  |  |
| Avg. Stride Length [m] | 5.7                      | 6.8                      | 6.9                      | 7.0                      | 7.0                      | 6.8                      | 6.4                      |  |  |  |