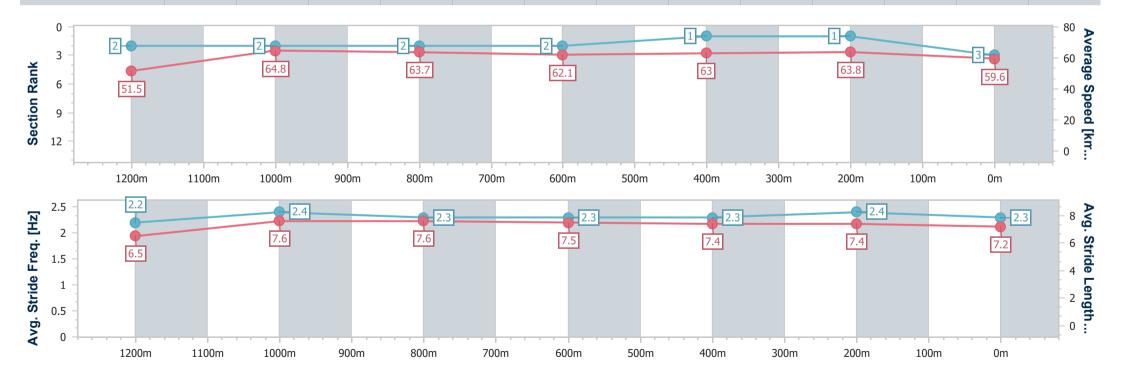

### Eagle Farm QLD Professional

Race 8: LADBROKES BLACKBOOK Class 3 Plate - 1400m

03 February 2024 - 16:33

Track Rating: Good 4, Weather: Fine, Rail Position: +3m Entire

| Section                | Overall     | 1200m       | 1000m       | 800m        | 600m        | 400m        | 200m        |
|------------------------|-------------|-------------|-------------|-------------|-------------|-------------|-------------|
| Section Times          | 1:23.10 [3] | 1:09.08 [2] | 0:57.92 [2] | 0:46.48 [2] | 0:34.85 [2] | 0:23.36 [1] | 0:12.09 [1] |
|                        | (0:14.02)   | (0:11.16)   | (0:11.44)   | (0:11.63)   | (0:11.49)   | (0:11.27)   | (0:12.09)   |
| Average Speed [km/h]   | 51.5        | 64.8        | 63.7        | 62.1        | 63.0        | 63.8        | 59.6        |
| Top Speed [km/h]       | 66.2        | 66.5        | 64.8        | 64.8        | 64.2        | 65.3        | 63.1        |
| Avg. Dist. to Rail [m] | 6.8         | 4.4         | 2.4         | 1.7         | 0.4         | 0.7         | 0.4         |
| Avg. Stride Freq. [Hz] | 2.2         | 2.4         | 2.3         | 2.3         | 2.3         | 2.4         | 2.3         |
| Avg. Stride Length [m] | 6.5         | 7.6         | 7.6         | 7.5         | 7.4         | 7.4         | 7.2         |