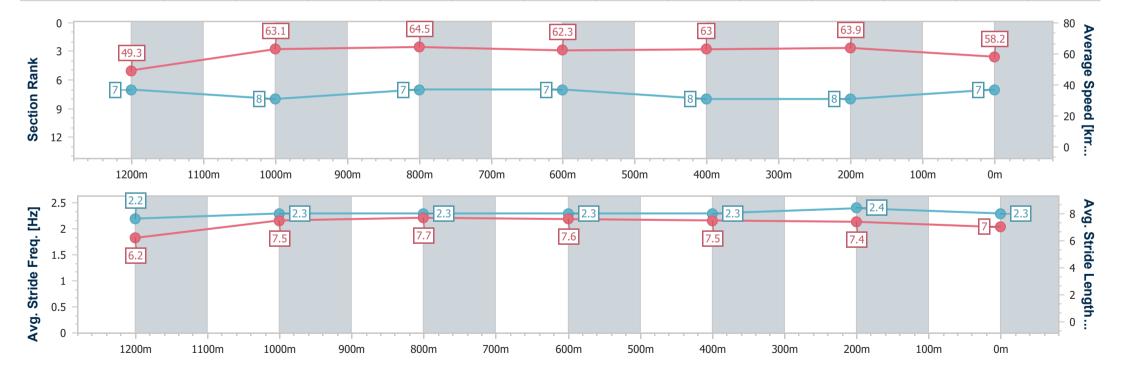

Race 8: LADBROKES BLACKBOOK Class 3 Plate - 1400m

03 February 2024 - 16:33

Track Rating: Good 4, Weather: Fine, Rail Position: +3m Entire

| Section                | Overall                  | 1200m                    | 1000m                    | 800m                     | 600m                     | 400m                     | 200m                     |
|------------------------|--------------------------|--------------------------|--------------------------|--------------------------|--------------------------|--------------------------|--------------------------|
| Section Times          | 1:24.02 [7]<br>(0:14.63) | 1:09.39 [7]<br>(0:11.44) | 0:57.95 [8]<br>(0:11.24) | 0:46.71 [7]<br>(0:11.58) | 0:35.13 [7]<br>(0:11.51) | 0:23.62 [8]<br>(0:11.23) | 0:12.39 [8]<br>(0:12.39) |
| Average Speed [km/h]   | 49.3                     | 63.1                     | 64.5                     | 62.3                     | 63.0                     | 63.9                     | 58.2                     |
| Top Speed [km/h]       | 61.3                     | 63.8                     | 66.6                     | 65.1                     | 65.3                     | 66.9                     | 62.6                     |
| Avg. Dist. to Rail [m] | 2.8                      | 1.8                      | 1.5                      | 1.1                      | 0.6                      | 3.8                      | 5.5                      |
| Avg. Stride Freq. [Hz] | 2.2                      | 2.3                      | 2.3                      | 2.3                      | 2.3                      | 2.4                      | 2.3                      |
| Avg. Stride Length [m] | 6.2                      | 7.5                      | 7.7                      | 7.6                      | 7.5                      | 7.4                      | 7.0                      |