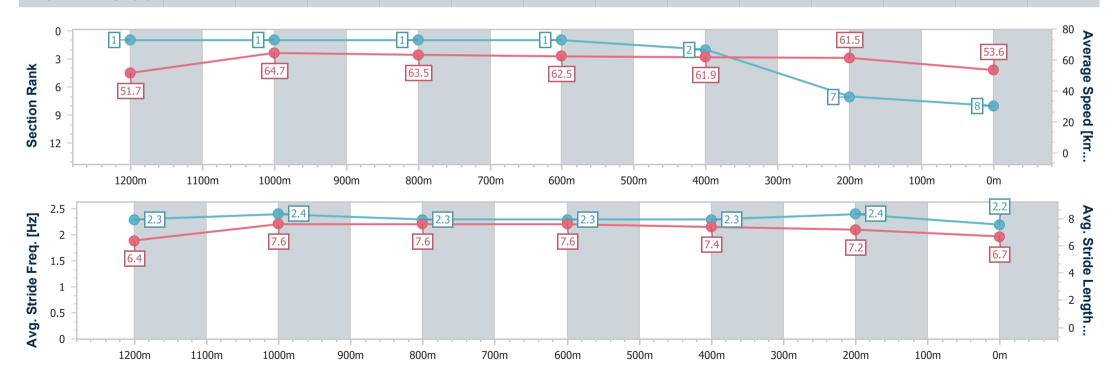

### Eagle Farm QLD Professional

Race 8: LADBROKES BLACKBOOK Class 3 Plate - 1400m

03 February 2024 - 16:33

Track Rating: Good 4, Weather: Fine, Rail Position: +3m Entire

| Section                | Overall                  | 1200m                    | 1000m                    | 800m                     | 600m                     | 400m                     | 200m                     |
|------------------------|--------------------------|--------------------------|--------------------------|--------------------------|--------------------------|--------------------------|--------------------------|
| Section Times          | 1:24.95 [8]<br>(0:13.97) | 1:10.98 [1]<br>(0:11.12) | 0:59.86 [1]<br>(0:11.43) | 0:48.43 [1]<br>(0:11.66) | 0:36.77 [1]<br>(0:11.67) | 0:25.10 [2]<br>(0:11.70) | 0:13.40 [7]<br>(0:13.40) |
| Average Speed [km/h]   | 51.7                     | 64.7                     | 63.5                     | 62.5                     | 61.9                     | 61.5                     | 53.6                     |
| Top Speed [km/h]       | 65.5                     | 66.2                     | 64.1                     | 63.5                     | 62.6                     | 63.5                     | 59.2                     |
| Avg. Dist. to Rail [m] | 4.0                      | 2.8                      | 1.9                      | 2.1                      | 0.8                      | 1.4                      | 4.4                      |
| Avg. Stride Freq. [Hz] | 2.3                      | 2.4                      | 2.3                      | 2.3                      | 2.3                      | 2.4                      | 2.2                      |
| Avg. Stride Length [m] | 6.4                      | 7.6                      | 7.6                      | 7.6                      | 7.4                      | 7.2                      | 6.7                      |