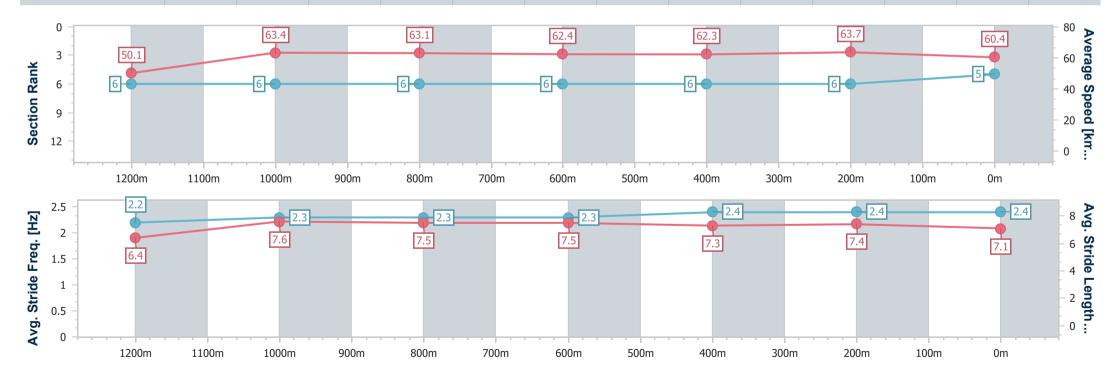

### Eagle Farm QLD Professional

Race 8: LADBROKES BLACKBOOK Class 3 Plate - 1400m

03 February 2024 - 16:33

Track Rating: Good 4, Weather: Fine, Rail Position: +3m Entire

| Section                | Overall     | 1200m       | 1000m       | 800m        | 600m        | 400m        | 200m        |
|------------------------|-------------|-------------|-------------|-------------|-------------|-------------|-------------|
| Section Times          | 1:23.36 [5] | 1:08.97 [6] | 0:57.61 [6] | 0:46.18 [6] | 0:34.69 [6] | 0:23.21 [6] | 0:11.93 [6] |
|                        | (0:14.39)   | (0:11.36)   | (0:11.43)   | (0:11.49)   | (0:11.48)   | (0:11.28)   | (0:11.93)   |
| Average Speed [km/h]   | 50.1        | 63.4        | 63.1        | 62.4        | 62.3        | 63.7        | 60.4        |
| Top Speed [km/h]       | 62.2        | 63.9        | 64.7        | 64.0        | 65.1        | 66.8        | 62.0        |
| Top opositioning       | <del></del> |             |             |             |             |             |             |
| Avg. Dist. to Rail [m] | 0.8         | 1.3         | 0.7         | 1.4         | 1.3         | 1.1         | 2.6         |
| Avg. Stride Freq. [Hz] | 2.2         | 2.3         | 2.3         | 2.3         | 2.4         | 2.4         | 2.4         |
|                        |             |             |             |             |             | - 4         | = 4         |
| Avg. Stride Length [m] | 6.4         | 7.6         | 7.5         | 7.5         | 7.3         | 7.4         | 7.1         |