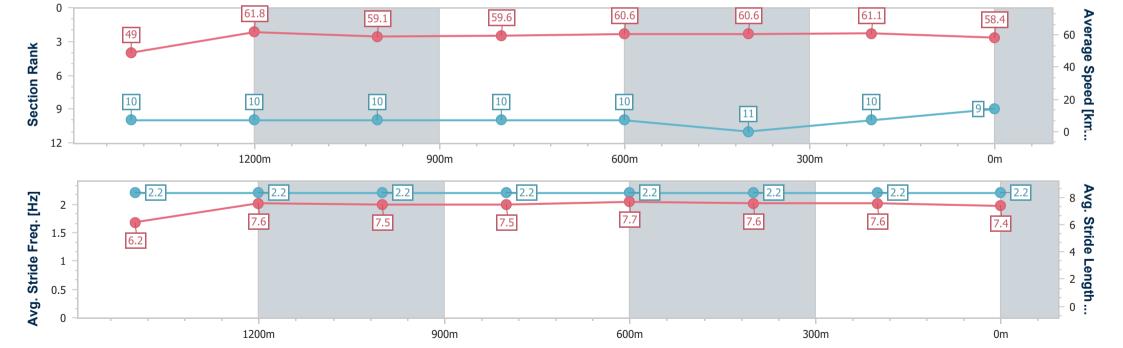

#### **Ipswich QLD Professional**

Race 8: BARRIER REEF POOLS Class 2 Handicap - 1666m

03 February 2024 - 17:30

Track Rating: Good 4, Weather: Fine, Rail Position: +2.5m Entire Course

| Section                | Overall                  | 1400m                     | 1200m                     | 1000m                     | 800m                      | 600m                      | 400m                      | 200m                      |  |
|------------------------|--------------------------|---------------------------|---------------------------|---------------------------|---------------------------|---------------------------|---------------------------|---------------------------|--|
| Section Times          | 1:43.59 [9]<br>(0:19.55) | 1:24.04 [10]<br>(0:11.68) | 1:12.36 [10]<br>(0:12.21) | 1:00.15 [10]<br>(0:12.11) | 0:48.04 [10]<br>(0:11.91) | 0:36.13 [10]<br>(0:11.95) | 0:24.18 [11]<br>(0:11.88) | 0:12.30 [10]<br>(0:12.30) |  |
| Average Speed [km/h]   | 49.0                     | 61.8                      | 59.1                      | 59.6                      | 60.6                      | 60.6                      | 61.1                      | 58.4                      |  |
| Top Speed [km/h]       | 62.9                     | 62.6                      | 62.4                      | 60.3                      | 61.7                      | 61.3                      | 61.7                      | 60.5                      |  |
| Avg. Dist. to Rail [m] | 4.8                      | 0.7                       | 1.1                       | 1.0                       | 0.6                       | 1.0                       | 2.5                       | 5.5                       |  |
| Avg. Stride Freq. [Hz] | 2.2                      | 2.2                       | 2.2                       | 2.2                       | 2.2                       | 2.2                       | 2.2                       | 2.2                       |  |
| Avg. Stride Length [m] | 6.2                      | 7.6                       | 7.5                       | 7.5                       | 7.7                       | 7.6                       | 7.6                       | 7.4                       |  |