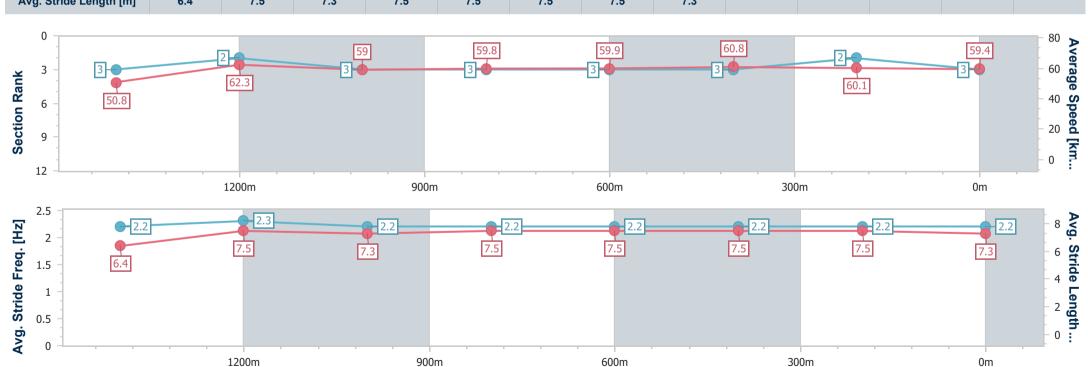

#### **Ipswich QLD Professional**

Race 8: BARRIER REEF POOLS Class 2 Handicap - 1666m

03 February 2024 - 17:30

Track Rating: Good 4, Weather: Fine, Rail Position: +2.5m Entire Course

| Section                | Overall                  | 1400m                    | 1200m                    | 1000m                    | 800m                     | 600m                     | 400m                     | 200m                     |  |
|------------------------|--------------------------|--------------------------|--------------------------|--------------------------|--------------------------|--------------------------|--------------------------|--------------------------|--|
| Section Times          | 1:42.77 [3]<br>(0:18.88) | 1:23.89 [3]<br>(0:11.54) | 1:12.35 [2]<br>(0:12.25) | 1:00.10 [3]<br>(0:12.08) | 0:48.02 [3]<br>(0:12.05) | 0:35.97 [3]<br>(0:11.88) | 0:24.09 [3]<br>(0:11.97) | 0:12.12 [2]<br>(0:12.12) |  |
| Average Speed [km/h]   | 50.8                     | 62.3                     | 59.0                     | 59.8                     | 59.9                     | 60.8                     | 60.1                     | 59.4                     |  |
| Top Speed [km/h]       | 66.9                     | 65.8                     | 59.5                     | 60.0                     | 60.3                     | 61.2                     | 60.7                     | 60.6                     |  |
| Avg. Dist. to Rail [m] | 5.5                      | 0.3                      | 0.7                      | 1.0                      | 0.8                      | 0.7                      | 0.6                      | 0.7                      |  |
| Avg. Stride Freq. [Hz] | 2.2                      | 2.3                      | 2.2                      | 2.2                      | 2.2                      | 2.2                      | 2.2                      | 2.2                      |  |
| Avg. Stride Length [m] | 6.4                      | 7.5                      | 7.3                      | 7.5                      | 7.5                      | 7.5                      | 7.5                      | 7.3                      |  |