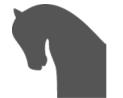

#### **Ipswich QLD Professional**

Race 8: BARRIER REEF POOLS Class 2 Handicap - 1666m

03 February 2024 - 17:30

Track Rating: Good 4, Weather: Fine, Rail Position: +2.5m Entire Course

| Section                | Overall                  | 1400m                    | 1200m                    | 1000m                    | 800m                     | 600m                     | 400m                     | 200m                     |  |  |  |
|------------------------|--------------------------|--------------------------|--------------------------|--------------------------|--------------------------|--------------------------|--------------------------|--------------------------|--|--|--|
| Section Times          | 1:42.78 [4]<br>(0:18.86) | 1:23.92 [2]<br>(0:11.74) | 1:12.18 [3]<br>(0:12.28) | 0:59.90 [4]<br>(0:12.10) | 0:47.80 [4]<br>(0:12.00) | 0:35.80 [4]<br>(0:11.83) | 0:23.97 [4]<br>(0:11.96) | 0:12.01 [4]<br>(0:12.01) |  |  |  |
| Average Speed [km/h]   | 50.7                     | 61.3                     | 58.5                     | 59.4                     | 59.9                     | 60.7                     | 59.9                     | 59.9                     |  |  |  |
| Top Speed [km/h]       | 63.1                     | 62.3                     | 59.7                     | 60.5                     | 60.4                     | 61.4                     | 60.4                     | 60.5                     |  |  |  |
| Avg. Dist. to Rail [m] | 2.9                      | 0.3                      | 0.1                      | 0.2                      | 0.7                      | 1.0                      | 1.3                      | 1.4                      |  |  |  |
| Avg. Stride Freq. [Hz] | 2.3                      | 2.3                      | 2.2                      | 2.2                      | 2.3                      | 2.3                      | 2.3                      | 2.2                      |  |  |  |
| Avg. Stride Length [m] | 6.1                      | 7.3                      | 7.3                      | 7.4                      | 7.4                      | 7.5                      | 7.3                      | 7.4                      |  |  |  |