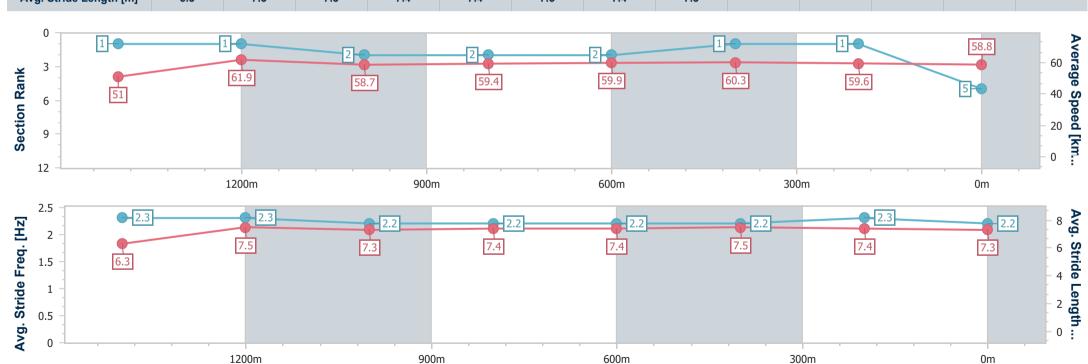

#### **Ipswich QLD Professional**

Race 8: BARRIER REEF POOLS Class 2 Handicap - 1666m

03 February 2024 - 17:30

Track Rating: Good 4, Weather: Fine, Rail Position: +2.5m Entire Course

| Section                | Overall                  | 1400m                    | 1200m                    | 1000m                    | 800m                     | 600m                     | 400m                     | 200m                     |  |  |  |
|------------------------|--------------------------|--------------------------|--------------------------|--------------------------|--------------------------|--------------------------|--------------------------|--------------------------|--|--|--|
| Section Times          | 1:42.42 [1]<br>(0:19.39) | 1:23.03 [8]<br>(0:11.79) | 1:11.24 [9]<br>(0:12.22) | 0:59.02 [9]<br>(0:12.08) | 0:46.94 [9]<br>(0:11.94) | 0:35.00 [9]<br>(0:11.79) | 0:23.21 [9]<br>(0:11.62) | 0:11.59 [6]<br>(0:11.59) |  |  |  |
| Average Speed [km/h]   | 49.4                     | 61.1                     | 58.8                     | 59.6                     | 60.2                     | 60.8                     | 62.5                     | 62.0                     |  |  |  |
| Top Speed [km/h]       | 62.2                     | 62.0                     | 62.1                     | 60.6                     | 61.5                     | 62.2                     | 63.5                     | 63.1                     |  |  |  |
| Avg. Dist. to Rail [m] | 2.2                      | 0.3                      | 0.1                      | 0.4                      | 0.6                      | 0.4                      | 2.6                      | 5.2                      |  |  |  |
| Avg. Stride Freq. [Hz] | 2.2                      | 2.2                      | 2.2                      | 2.2                      | 2.2                      | 2.2                      | 2.2                      | 2.2                      |  |  |  |
| Avg. Stride Length [m] | 6.3                      | 7.7                      | 7.5                      | 7.6                      | 7.7                      | 7.7                      | 7.8                      | 7.6                      |  |  |  |