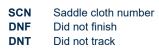

#### **Ipswich QLD Professional**

Race 8: BARRIER REEF POOLS Class 2 Handicap - 1666m

03 February 2024 - 17:30

Track Rating: Good 4, Weather: Fine, Rail Position: +2.5m Entire Course

| Section                | Overall                  | 1400m                    | 1200m                    | 1000m                    | 800m                     | 600m                     | 400m                     | 200m                     |  |  |  |
|------------------------|--------------------------|--------------------------|--------------------------|--------------------------|--------------------------|--------------------------|--------------------------|--------------------------|--|--|--|
| Section Times          | 1:42.42 [1]<br>(0:19.39) | 1:23.03 [8]<br>(0:11.79) | 1:11.24 [9]<br>(0:12.22) | 0:59.02 [9]<br>(0:12.08) | 0:46.94 [9]<br>(0:11.94) | 0:35.00 [9]<br>(0:11.79) | 0:23.21 [9]<br>(0:11.62) | 0:11.59 [6]<br>(0:11.59) |  |  |  |
| Average Speed [km/h]   | 49.4                     | 61.1                     | 58.8                     | 59.6                     | 60.2                     | 60.8                     | 62.5                     | 62.0                     |  |  |  |
| Top Speed [km/h]       | 62.2                     | 62.0                     | 62.1                     | 60.6                     | 61.5                     | 62.2                     | 63.5                     | 63.1                     |  |  |  |
| Avg. Dist. to Rail [m] | 2.2                      | 0.3                      | 0.1                      | 0.4                      | 0.6                      | 0.4                      | 2.6                      | 5.2                      |  |  |  |
| Avg. Stride Freq. [Hz] | 2.2                      | 2.2                      | 2.2                      | 2.2                      | 2.2                      | 2.2                      | 2.2                      | 2.2                      |  |  |  |
| Avg. Stride Length [m] | 6.3                      | 7.7                      | 7.5                      | 7.6                      | 7.7                      | 7.7                      | 7.8                      | 7.6                      |  |  |  |