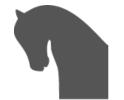

# Horse/Jockey Name Irrigator Final Rank 8 Fastest Section Time (Section) 0:11.72 (1400m) Top Speed [km/h] (Section) 62.4 (1400m) Race State Finished

#### **Ipswich QLD Professional**

Race 8: BARRIER REEF POOLS Class 2 Handicap - 1666m

03 February 2024 - 17:30

Track Rating: Good 4, Weather: Fine, Rail Position: +2.5m Entire Course

| Section                | Overall                  | 1400m                    | 1200m                    | 1000m                    | 800m                     | 600m                     | 400m                     | 200m                     |  |  |  |
|------------------------|--------------------------|--------------------------|--------------------------|--------------------------|--------------------------|--------------------------|--------------------------|--------------------------|--|--|--|
| Section Times          | 1:43.35 [8]<br>(0:19.25) | 1:24.10 [7]<br>(0:11.72) | 1:12.38 [7]<br>(0:12.19) | 1:00.19 [7]<br>(0:12.03) | 0:48.16 [7]<br>(0:12.02) | 0:36.14 [7]<br>(0:11.80) | 0:24.34 [7]<br>(0:11.97) | 0:12.37 [8]<br>(0:12.37) |  |  |  |
| Average Speed [km/h]   | 49.8                     | 61.3                     | 58.8                     | 59.7                     | 59.4                     | 60.7                     | 59.7                     | 58.4                     |  |  |  |
| Top Speed [km/h]       | 61.8                     | 62.4                     | 61.1                     | 60.6                     | 61.1                     | 61.4                     | 61.6                     | 58.8                     |  |  |  |
| Avg. Dist. to Rail [m] | 2.4                      | 0.9                      | 1.0                      | 1.0                      | 1.5                      | 1.6                      | 1.6                      | 1.6                      |  |  |  |
| Avg. Stride Freq. [Hz] | 2.3                      | 2.4                      | 2.4                      | 2.4                      | 2.3                      | 2.4                      | 2.4                      | 2.4                      |  |  |  |
| Avg. Stride Length [m] | 5.9                      | 7.0                      | 6.9                      | 6.9                      | 7.1                      | 7.1                      | 7.0                      | 6.9                      |  |  |  |

Report Created: Sat 3 February 2024 17:43 GMT+10

[] Ranking at each section and finish

-:--- No data available at this section

NA No data available

Page 12/15