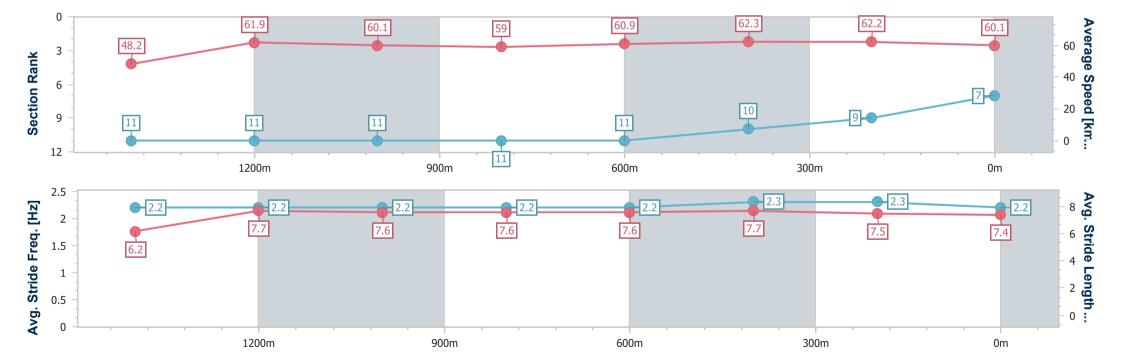

Report Created: Sat 3 February 2024 17:43 GMT+10

[] Ranking at each section and finish

-:--- No data available at this section

NA No data available

Page 10/15

| Horse/Jockey Name              | Winter Thorn    |
|--------------------------------|-----------------|
| Final Rank                     | 7               |
| Fastest Section Time (Section) | 0:11.62 (1400m) |
| Top Speed [km/h] (Section)     | 64.2 (600m)     |
| Race State                     | Finished        |

Race 8: BARRIER REEF POOLS Class 2 Handicap - 1666m

03 February 2024 - 17:30

Track Rating: Good 4, Weather: Fine, Rail Position: +2.5m Entire Course

| Section                | Overall                  | 1400m                     | 1200m                     | 1000m                     | 800m                      | 600m                      | 400m                      | 200m                     |  |  |  |
|------------------------|--------------------------|---------------------------|---------------------------|---------------------------|---------------------------|---------------------------|---------------------------|--------------------------|--|--|--|
| Section Times          | 1:43.04 [7]<br>(0:19.90) | 1:23.14 [11]<br>(0:11.62) | 1:11.52 [11]<br>(0:12.10) | 0:59.42 [11]<br>(0:12.23) | 0:47.19 [11]<br>(0:11.83) | 0:35.36 [11]<br>(0:11.65) | 0:23.71 [10]<br>(0:11.75) | 0:11.96 [9]<br>(0:11.96) |  |  |  |
| Average Speed [km/h]   | 48.2                     | 61.9                      | 60.1                      | 59.0                      | 60.9                      | 62.3                      | 62.2                      | 60.1                     |  |  |  |
| Top Speed [km/h]       | 61.7                     | 63.5                      | 63.5                      | 60.0                      | 62.0                      | 64.2                      | 63.8                      | 62.0                     |  |  |  |
| Avg. Dist. to Rail [m] | 6.7                      | 0.6                       | 1.4                       | 1.2                       | 0.5                       | 1.8                       | 5.4                       | 7.3                      |  |  |  |
| Avg. Stride Freq. [Hz] | 2.2                      | 2.2                       | 2.2                       | 2.2                       | 2.2                       | 2.3                       | 2.3                       | 2.2                      |  |  |  |
| Avg. Stride Length [m] | 6.2                      | 7.7                       | 7.6                       | 7.6                       | 7.6                       | 7.7                       | 7.5                       | 7.4                      |  |  |  |

Report Created: Sat 3 February 2024 17:43 GMT+10

[] Ranking at each section and finish

-:--- No data available at this section