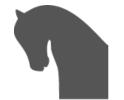

#### **Ipswich QLD Professional**

Race 8: BARRIER REEF POOLS Class 2 Handicap - 1666m

03 February 2024 - 17:30

Track Rating: Good 4, Weather: Fine, Rail Position: +2.5m Entire Course

| Section                | Overall                   | 1400m                    | 1200m                    | 1000m                    | 800m                     | 600m                     | 400m                     | 200m                     |  |  |  |
|------------------------|---------------------------|--------------------------|--------------------------|--------------------------|--------------------------|--------------------------|--------------------------|--------------------------|--|--|--|
| Section Times          | 1:43.60 [10]<br>(0:19.19) | 1:24.41 [5]<br>(0:11.53) | 1:12.88 [5]<br>(0:11.79) | 1:01.09 [1]<br>(0:12.07) | 0:49.02 [1]<br>(0:12.06) | 0:36.96 [1]<br>(0:12.03) | 0:24.93 [2]<br>(0:12.17) | 0:12.76 [7]<br>(0:12.76) |  |  |  |
| Average Speed [km/h]   | 50.1                      | 62.7                     | 61.6                     | 59.6                     | 59.9                     | 59.7                     | 59.2                     | 56.4                     |  |  |  |
| Top Speed [km/h]       | 64.0                      | 63.8                     | 62.1                     | 61.3                     | 60.5                     | 60.2                     | 60.0                     | 57.9                     |  |  |  |
| Avg. Dist. to Rail [m] | 8.2                       | 1.5                      | 1.5                      | 1.0                      | 0.3                      | 0.2                      | 0.1                      | 1.3                      |  |  |  |
| Avg. Stride Freq. [Hz] | 2.3                       | 2.4                      | 2.4                      | 2.4                      | 2.4                      | 2.4                      | 2.4                      | 2.3                      |  |  |  |
| Avg. Stride Length [m] | 5.9                       | 7.2                      | 7.1                      | 7.0                      | 7.0                      | 6.9                      | 6.8                      | 6.7                      |  |  |  |