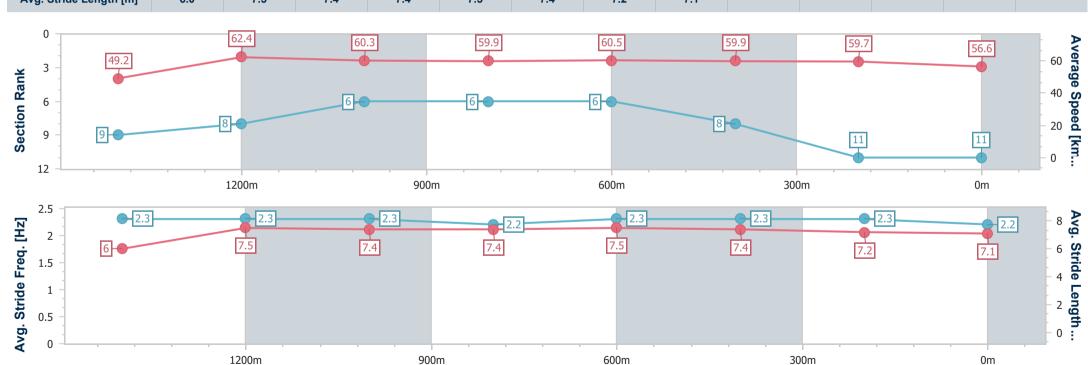

# Horse/Jockey Name Aquarius Final Rank 11 Fastest Section Time (Section) 0:11.59 (1400m) Top Speed [km/h] (Section) 63.5 (1400m) Race State Finished

#### **Ipswich QLD Professional**

Race 8: BARRIER REEF POOLS Class 2 Handicap - 1666m

03 February 2024 - 17:30

Track Rating: Good 4, Weather: Fine, Rail Position: +2.5m Entire Course

| Section                | Overall                   | 1400m                    | 1200m                    | 1000m                    | 800m                     | 600m                     | 400m                     | 200m                      |  |  |  |
|------------------------|---------------------------|--------------------------|--------------------------|--------------------------|--------------------------|--------------------------|--------------------------|---------------------------|--|--|--|
| Section Times          | 1:44.05 [11]<br>(0:19.51) | 1:24.54 [9]<br>(0:11.59) | 1:12.95 [8]<br>(0:12.00) | 1:00.95 [6]<br>(0:12.06) | 0:48.89 [6]<br>(0:11.97) | 0:36.92 [6]<br>(0:12.03) | 0:24.89 [8]<br>(0:12.16) | 0:12.73 [11]<br>(0:12.73) |  |  |  |
| Average Speed [km/h]   | 49.2                      | 62.4                     | 60.3                     | 59.9                     | 60.5                     | 59.9                     | 59.7                     | 56.6                      |  |  |  |
| Top Speed [km/h]       | 62.2                      | 63.5                     | 62.3                     | 60.5                     | 62.0                     | 61.0                     | 60.8                     | 59.0                      |  |  |  |
| Avg. Dist. to Rail [m] | 6.6                       | 0.9                      | 1.4                      | 1.7                      | 1.1                      | 0.7                      | 3.7                      | 5.4                       |  |  |  |
| Avg. Stride Freq. [Hz] | 2.3                       | 2.3                      | 2.3                      | 2.2                      | 2.3                      | 2.3                      | 2.3                      | 2.2                       |  |  |  |
| Avg. Stride Length [m] | 6.0                       | 7.5                      | 7.4                      | 7.4                      | 7.5                      | 7.4                      | 7.2                      | 7.1                       |  |  |  |