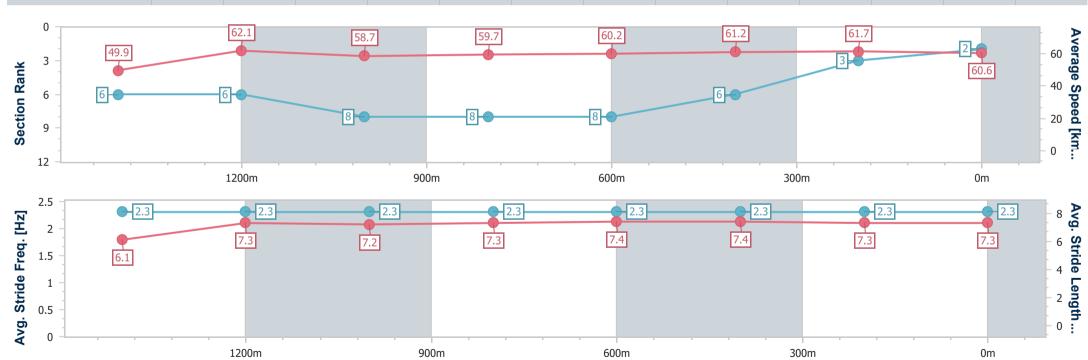

#### Race 8: BARRIER REEF POOLS Class 2 Handicap - 1666m

03 February 2024 - 17:30

Track Rating: Good 4, Weather: Fine, Rail Position: +2.5m Entire

| Section                | Overall                  | 1400m                    | 1200m                    | 1000m                    | 800m                     | 600m                     | 400m                     | 200m                     |  |
|------------------------|--------------------------|--------------------------|--------------------------|--------------------------|--------------------------|--------------------------|--------------------------|--------------------------|--|
| Section Times          | 1:42.59 [2]<br>(0:19.24) | 1:23.35 [6]<br>(0:11.64) | 1:11.71 [6]<br>(0:12.31) | 0:59.40 [8]<br>(0:12.06) | 0:47.34 [8]<br>(0:11.98) | 0:35.36 [8]<br>(0:11.76) | 0:23.60 [6]<br>(0:11.76) | 0:11.84 [3]<br>(0:11.84) |  |
| Average Speed [km/h]   | 49.9                     | 62.1                     | 58.7                     | 59.7                     | 60.2                     | 61.2                     | 61.7                     | 60.6                     |  |
| Top Speed [km/h]       | 63.4                     | 62.5                     | 61.6                     | 60.1                     | 61.3                     | 62.7                     | 62.6                     | 62.6                     |  |
| Avg. Dist. to Rail [m] | 3.6                      | 0.7                      | 0.8                      | 1.0                      | 0.4                      | 0.3                      | 2.3                      | 4.1                      |  |
| Avg. Stride Freq. [Hz] | 2.3                      | 2.3                      | 2.3                      | 2.3                      | 2.3                      | 2.3                      | 2.3                      | 2.3                      |  |
| Avg. Stride Length [m] | 6.1                      | 7.3                      | 7.2                      | 7.3                      | 7.4                      | 7.4                      | 7.3                      | 7.3                      |  |