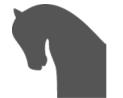

#### **Ipswich QLD Professional**

Race 8: BARRIER REEF POOLS Class 2 Handicap - 1666m

03 February 2024 - 17:30

Track Rating: Good 4, Weather: Fine, Rail Position: +2.5m Entire Course

| Section                | Overall                  | 1400m                    | 1200m                    | 1000m                    | 800m                     | 600m                     | 400m                     | 200m                     |  |  |  |
|------------------------|--------------------------|--------------------------|--------------------------|--------------------------|--------------------------|--------------------------|--------------------------|--------------------------|--|--|--|
| Section Times          | 1:42.88 [6]<br>(0:19.04) | 1:23.84 [4]<br>(0:11.65) | 1:12.19 [4]<br>(0:12.27) | 0:59.92 [5]<br>(0:12.03) | 0:47.89 [5]<br>(0:12.01) | 0:35.88 [5]<br>(0:11.84) | 0:24.04 [5]<br>(0:11.94) | 0:12.10 [5]<br>(0:12.10) |  |  |  |
| Average Speed [km/h]   | 50.3                     | 62.0                     | 59.1                     | 59.7                     | 60.0                     | 60.9                     | 60.4                     | 59.6                     |  |  |  |
| Top Speed [km/h]       | 63.9                     | 62.7                     | 60.3                     | 60.8                     | 60.7                     | 61.5                     | 61.5                     | 60.6                     |  |  |  |
| Avg. Dist. to Rail [m] | 3.8                      | 0.7                      | 1.0                      | 0.7                      | 0.4                      | 0.3                      | 1.4                      | 2.3                      |  |  |  |
| Avg. Stride Freq. [Hz] | 2.2                      | 2.2                      | 2.2                      | 2.2                      | 2.2                      | 2.2                      | 2.3                      | 2.2                      |  |  |  |
| Avg. Stride Length [m] | 6.4                      | 7.7                      | 7.6                      | 7.5                      | 7.6                      | 7.6                      | 7.4                      | 7.4                      |  |  |  |