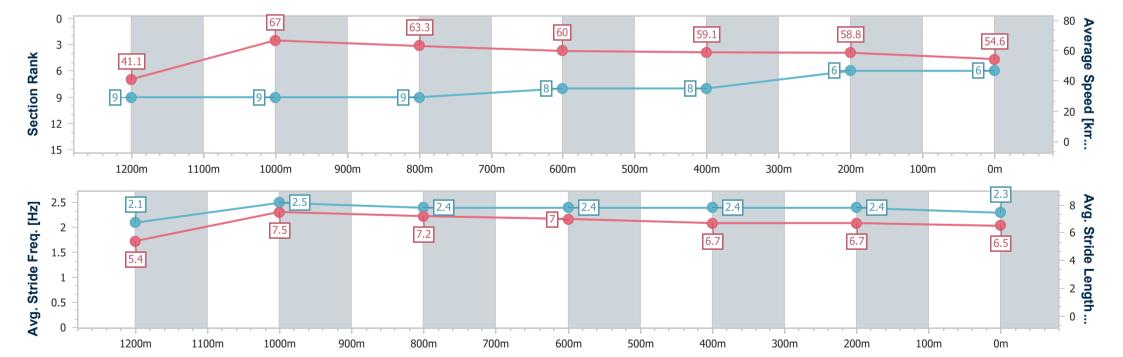

# Horse/Jockey Name Final Rank Fastest Section Time (Section) Top Speed [km/h] (Section) Race State Duchess Bree 6 0:08.77 (Overall) 68.6 (1200m) Finished

### Toowoomba QLD Professional

Race 2: TTC MEMBER - ROLAND HOVEY Class 1 Handicap - 1300m

03 February 2024 - 17:58

Track Rating: Good 4, Weather: Fine, Rail Position: +5m Entire

| Section                | Overall                  | 1200m                    | 1000m                    | 800m                     | 600m                     | 400m                     | 200m                     |
|------------------------|--------------------------|--------------------------|--------------------------|--------------------------|--------------------------|--------------------------|--------------------------|
| Section Times          | 1:20.61 [6]<br>(0:08.77) | 1:11.84 [9]<br>(0:10.74) | 1:01.10 [9]<br>(0:11.37) | 0:49.73 [9]<br>(0:11.91) | 0:37.82 [8]<br>(0:12.32) | 0:25.50 [8]<br>(0:12.32) | 0:13.18 [6]<br>(0:13.18) |
| Average Speed [km/h]   | 41.1                     | 67.0                     | 63.3                     | 60.0                     | 59.1                     | 58.8                     | 54.6                     |
| Top Speed [km/h]       | 63.3                     | 68.6                     | 64.7                     | 62.2                     | 59.6                     | 61.1                     | 58.0                     |
| Avg. Dist. to Rail [m] | 5.5                      | 0.6                      | 0.7                      | 1.0                      | 1.6                      | 2.8                      | 4.1                      |
| Avg. Stride Freq. [Hz] | 2.1                      | 2.5                      | 2.4                      | 2.4                      | 2.4                      | 2.4                      | 2.3                      |
| Avg. Stride Length [m] | 5.4                      | 7.5                      | 7.2                      | 7.0                      | 6.7                      | 6.7                      | 6.5                      |

Report Created: Sat 3 February 2024 18:13 GMT+10

[] Ranking at each section and finish

-:--- No data available at this section

NA No data available

Page 8/11