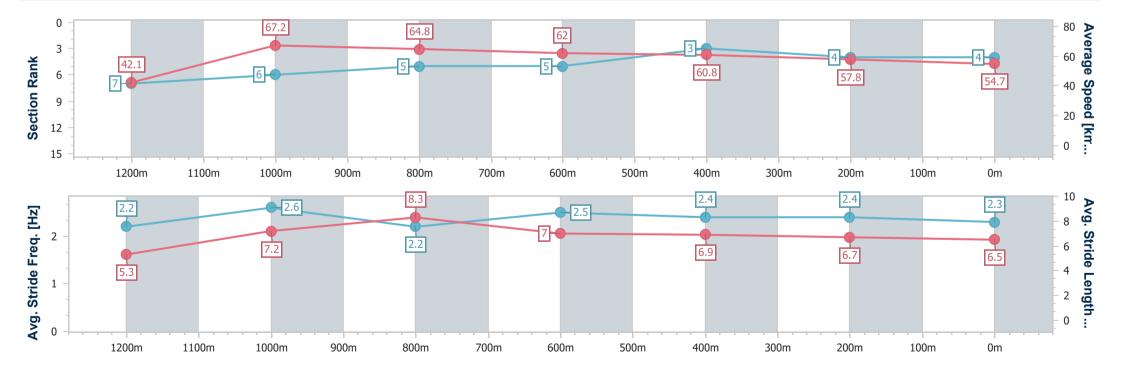

Report Created: Sat 3 February 2024 18:13 GMT+10

[] Ranking at each section and finish

-:--- No data available at this section

NA No data available

Page 5/11

| Horse/Jockey Name              | Zou Zouamore      |  |  |  |  |  |
|--------------------------------|-------------------|--|--|--|--|--|
| Final Rank                     | 4                 |  |  |  |  |  |
| Fastest Section Time (Section) | 0:08.58 (Overall) |  |  |  |  |  |
| Top Speed [km/h] (Section)     | 69.2 (1200m)      |  |  |  |  |  |
| Raco Stato                     | Finished          |  |  |  |  |  |

Race 2: TTC MEMBER - ROLAND HOVEY Class 1 Handicap - 1300m

03 February 2024 - 17:58

Track Rating: Good 4, Weather: Fine, Rail Position: +5m Entire

| Section                | Overall                  | 1200m                    | 1000m                    | 800m                     | 600m                     | 400m                     | 200m                     |
|------------------------|--------------------------|--------------------------|--------------------------|--------------------------|--------------------------|--------------------------|--------------------------|
| Section Times          | 1:20.23 [4]<br>(0:08.58) | 1:11.65 [7]<br>(0:10.73) | 1:00.92 [6]<br>(0:11.28) | 0:49.64 [5]<br>(0:11.89) | 0:37.75 [5]<br>(0:12.03) | 0:25.72 [3]<br>(0:12.59) | 0:13.13 [4]<br>(0:13.13) |
| Average Speed [km/h]   | 42.1                     | 67.2                     | 64.8                     | 62.0                     | 60.8                     | 57.8                     | 54.7                     |
| Top Speed [km/h]       | 63.0                     | 69.2                     | 67.6                     | 63.7                     | 62.9                     | 59.4                     | 57.1                     |
| Avg. Dist. to Rail [m] | 9.6                      | 6.2                      | 4.5                      | 6.2                      | 3.3                      | 3.0                      | 3.5                      |
| Avg. Stride Freq. [Hz] | 2.2                      | 2.6                      | 2.2                      | 2.5                      | 2.4                      | 2.4                      | 2.3                      |
| Avg. Stride Length [m] | 5.3                      | 7.2                      | 8.3                      | 7.0                      | 6.9                      | 6.7                      | 6.5                      |

Report Created: Sat 3 February 2024 18:13 GMT+10

[] Ranking at each section and finish

-:--- No data available at this section

NA No data available

Page 6/11