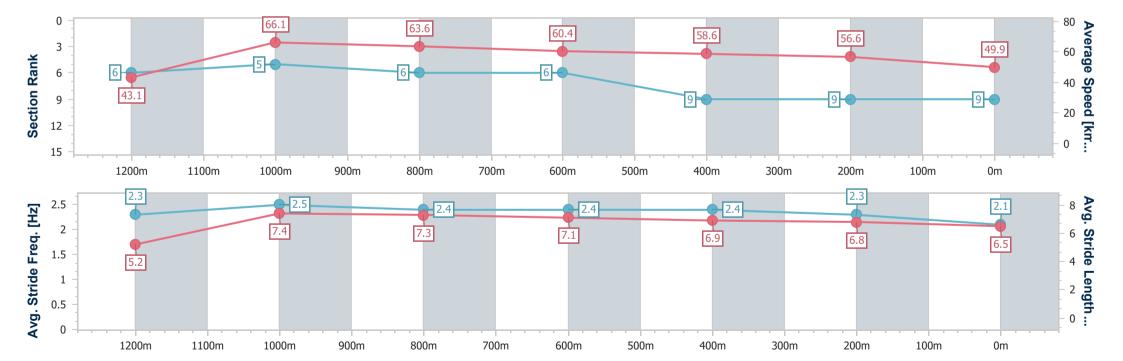

# Horse/Jockey Name Aunty Hazel Final Rank 9 Fastest Section Time (Section) Top Speed [km/h] (Section) 67.7 (1200m) Race State Finished

### Toowoomba QLD Professional

Race 2: TTC MEMBER - ROLAND HOVEY Class 1 Handicap - 1300m

03 February 2024 - 17:58

Track Rating: Good 4, Weather: Fine, Rail Position: +5m Entire

| Section                | Overall                  | 1200m                    | 1000m                    | 800m                     | 600m                     | 400m                     | 200m                     |
|------------------------|--------------------------|--------------------------|--------------------------|--------------------------|--------------------------|--------------------------|--------------------------|
| Section Times          | 1:22.32 [9]<br>(0:08.36) | 1:13.96 [6]<br>(0:10.90) | 1:03.06 [5]<br>(0:11.44) | 0:51.62 [6]<br>(0:12.04) | 0:39.58 [6]<br>(0:12.46) | 0:27.12 [9]<br>(0:12.72) | 0:14.40 [9]<br>(0:14.40) |
| Average Speed [km/h]   | 43.1                     | 66.1                     | 63.6                     | 60.4                     | 58.6                     | 56.6                     | 49.9                     |
| Top Speed [km/h]       | 64.4                     | 67.7                     | 65.8                     | 62.5                     | 60.9                     | 58.8                     | 54.8                     |
| Avg. Dist. to Rail [m] | 5.9                      | 3.0                      | 2.6                      | 3.2                      | 2.2                      | 0.7                      | 1.0                      |
| Avg. Stride Freq. [Hz] | 2.3                      | 2.5                      | 2.4                      | 2.4                      | 2.4                      | 2.3                      | 2.1                      |
| Avg. Stride Length [m] | 5.2                      | 7.4                      | 7.3                      | 7.1                      | 6.9                      | 6.8                      | 6.5                      |