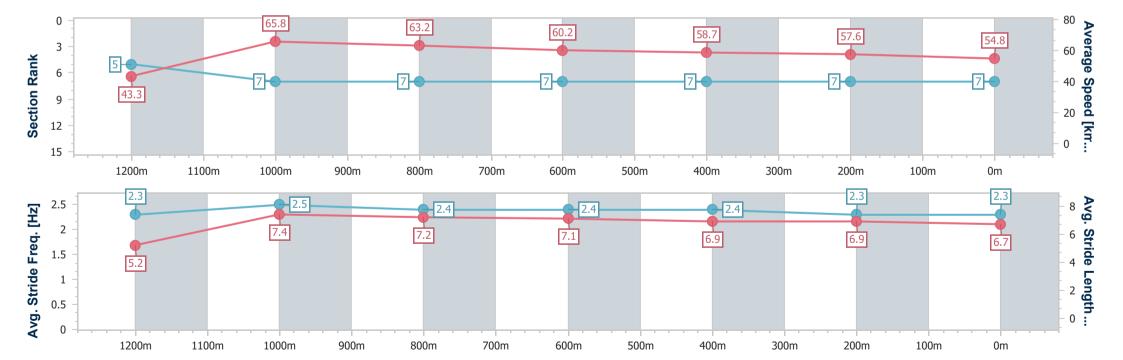

# Horse/Jockey Name Train Rock Final Rank 7 Fastest Section Time (Section) Top Speed [km/h] (Section) Race State Train Rock 7 67.0 (1200m) Finished

### Toowoomba QLD Professional

Race 2: TTC MEMBER - ROLAND HOVEY Class 1 Handicap - 1300m

03 February 2024 - 17:58

Track Rating: Good 4, Weather: Fine, Rail Position: +5m Entire

| Section                | Overall                  | 1200m                    | 1000m                    | 800m                     | 600m                     | 400m                     | 200m                     |
|------------------------|--------------------------|--------------------------|--------------------------|--------------------------|--------------------------|--------------------------|--------------------------|
| Section Times          | 1:20.71 [7]<br>(0:08.33) | 1:12.38 [5]<br>(0:10.98) | 1:01.40 [7]<br>(0:11.42) | 0:49.98 [7]<br>(0:12.01) | 0:37.97 [7]<br>(0:12.36) | 0:25.61 [7]<br>(0:12.48) | 0:13.13 [7]<br>(0:13.13) |
| Average Speed [km/h]   | 43.3                     | 65.8                     | 63.2                     | 60.2                     | 58.7                     | 57.6                     | 54.8                     |
| Top Speed [km/h]       | 63.5                     | 67.0                     | 65.6                     | 62.9                     | 59.6                     | 58.9                     | 56.1                     |
| Avg. Dist. to Rail [m] | 5.3                      | 1.9                      | 1.0                      | 2.3                      | 1.6                      | 0.7                      | 1.6                      |
| Avg. Stride Freq. [Hz] | 2.3                      | 2.5                      | 2.4                      | 2.4                      | 2.4                      | 2.3                      | 2.3                      |
| Avg. Stride Length [m] | 5.2                      | 7.4                      | 7.2                      | 7.1                      | 6.9                      | 6.9                      | 6.7                      |

Report Created: Sat 3 February 2024 18:13 GMT+10

[] Ranking at each section and finish

-:--- No data available at this section

NA No data available

Page 9/11

| Horse/Jockey Name              | Powerful Eagle    |
|--------------------------------|-------------------|
| Final Rank                     | 8                 |
| Fastest Section Time (Section) | 0:08.17 (Overall) |
| Top Speed [km/h] (Section)     | 70.0 (1200m)      |
| Race State                     | Finished          |