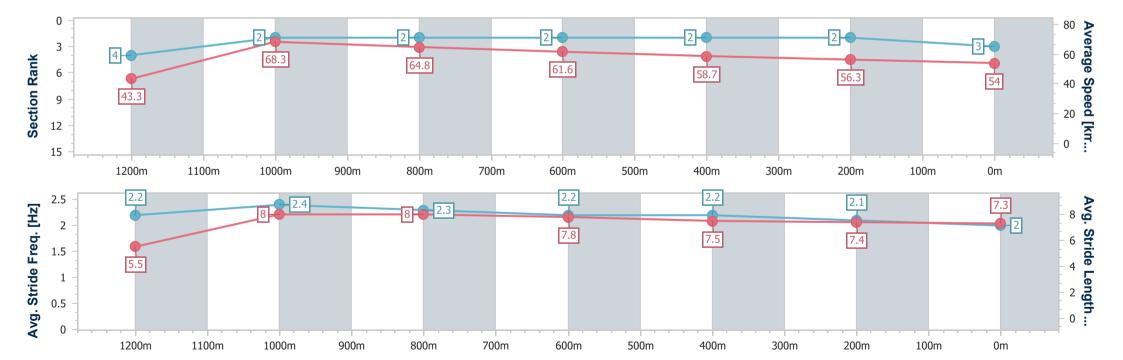

# Horse/Jockey Name Electric Final Rank 3 Fastest Section Time (Section) 0:08.26 (Overall) Top Speed [km/h] (Section) 69.7 (1200m) Race State Finished

### Toowoomba QLD Professional

Race 2: TTC MEMBER - ROLAND HOVEY Class 1 Handicap - 1300m

03 February 2024 - 17:58

Track Rating: Good 4, Weather: Fine, Rail Position: +5m Entire

| Section                | Overall                  | 1200m                    | 1000m                    | 800m                     | 600m                     | 400m                     | 200m                     |
|------------------------|--------------------------|--------------------------|--------------------------|--------------------------|--------------------------|--------------------------|--------------------------|
| Section Times          | 1:19.90 [3]<br>(0:08.26) | 1:11.64 [4]<br>(0:10.56) | 1:01.08 [2]<br>(0:11.07) | 0:50.01 [2]<br>(0:11.63) | 0:38.38 [2]<br>(0:12.29) | 0:26.09 [2]<br>(0:12.77) | 0:13.32 [2]<br>(0:13.32) |
| Average Speed [km/h]   | 43.3                     | 68.3                     | 64.8                     | 61.6                     | 58.7                     | 56.3                     | 54.0                     |
| Top Speed [km/h]       | 65.5                     | 69.7                     | 68.5                     | 62.9                     | 61.1                     | 57.7                     | 55.2                     |
| Avg. Dist. to Rail [m] | 1.7                      | 0.8                      | 1.5                      | 0.9                      | 0.6                      | 0.6                      | 2.8                      |
| Avg. Stride Freq. [Hz] | 2.2                      | 2.4                      | 2.3                      | 2.2                      | 2.2                      | 2.1                      | 2.0                      |
| Avg. Stride Length [m] | 5.5                      | 8.0                      | 8.0                      | 7.8                      | 7.5                      | 7.4                      | 7.3                      |

Report Created: Sat 3 February 2024 18:13 GMT+10

[] Ranking at each section and finish

-:--- No data available at this section

NA No data available

Page 5/11

| Horse/Jockey Name              | Zou Zouamore      |  |  |  |  |  |
|--------------------------------|-------------------|--|--|--|--|--|
| Final Rank                     | 4                 |  |  |  |  |  |
| Fastest Section Time (Section) | 0:08.58 (Overall) |  |  |  |  |  |
| Top Speed [km/h] (Section)     | 69.2 (1200m)      |  |  |  |  |  |
| Raco Stato                     | Finished          |  |  |  |  |  |