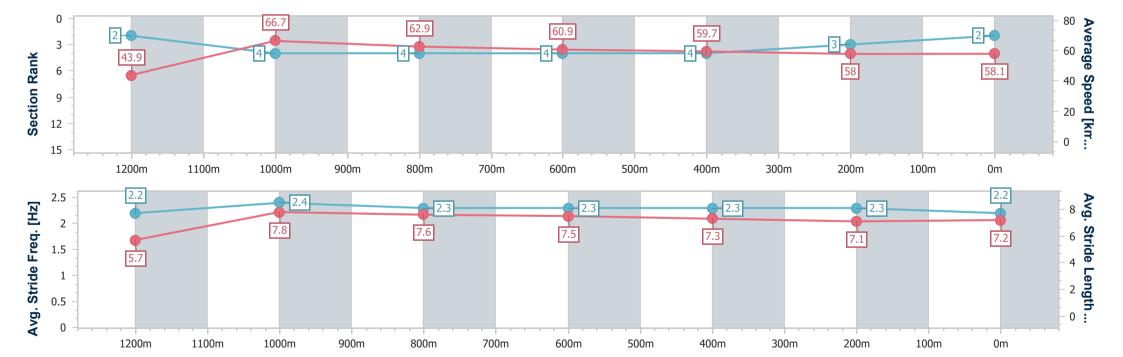

# Horse/Jockey Name Final Rank 2 Fastest Section Time (Section) Top Speed [km/h] (Section) Race State New Joy 0:08.17 (Overall) 68.9 (1200m) Finished

#### Toowoomba QLD Professional

Race 2: TTC MEMBER - ROLAND HOVEY Class 1 Handicap - 1300m

03 February 2024 - 17:58

Track Rating: Good 4, Weather: Fine, Rail Position: +5m Entire

| Section                | Overall                  | 1200m                    | 1000m                    | 800m                     | 600m                     | 400m                     | 200m                     |
|------------------------|--------------------------|--------------------------|--------------------------|--------------------------|--------------------------|--------------------------|--------------------------|
| Section Times          | 1:19.31 [2]<br>(0:08.17) | 1:11.14 [2]<br>(0:10.85) | 1:00.29 [4]<br>(0:11.49) | 0:48.80 [4]<br>(0:11.89) | 0:36.91 [4]<br>(0:12.13) | 0:24.78 [4]<br>(0:12.37) | 0:12.41 [3]<br>(0:12.41) |
| Average Speed [km/h]   | 43.9                     | 66.7                     | 62.9                     | 60.9                     | 59.7                     | 58.0                     | 58.1                     |
| Top Speed [km/h]       | 65.3                     | 68.9                     | 65.0                     | 61.6                     | 61.2                     | 59.3                     | 58.7                     |
| Avg. Dist. to Rail [m] | 5.9                      | 2.7                      | 0.8                      | 1.7                      | 0.9                      | 0.5                      | 0.5                      |
| Avg. Stride Freq. [Hz] | 2.2                      | 2.4                      | 2.3                      | 2.3                      | 2.3                      | 2.3                      | 2.2                      |
| Avg. Stride Length [m] | 5.7                      | 7.8                      | 7.6                      | 7.5                      | 7.3                      | 7.1                      | 7.2                      |

Report Created: Sat 3 February 2024 18:13 GMT+10

[] Ranking at each section and finish

-:--- No data available at this section

NA No data available