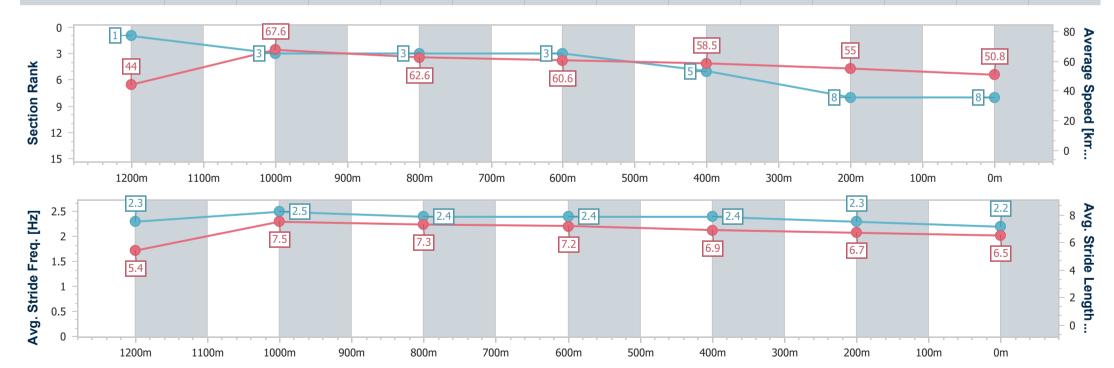

Report Created: Sat 3 February 2024 18:13 GMT+10

[] Ranking at each section and finish

-:--- No data available at this section

NA No data available

Page 9/11

| Horse/Jockey Name              | Powerful Eagle    |
|--------------------------------|-------------------|
| Final Rank                     | 8                 |
| Fastest Section Time (Section) | 0:08.17 (Overall) |
| Top Speed [km/h] (Section)     | 70.0 (1200m)      |
| Race State                     | Finished          |

Race 2: TTC MEMBER - ROLAND HOVEY Class 1 Handicap - 1300m

03 February 2024 - 17:58

Track Rating: Good 4, Weather: Fine, Rail Position: +5m Entire

| Section                | Overall                  | 1200m                    | 1000m                    | 800m                     | 600m                     | 400m                     | 200m                     |
|------------------------|--------------------------|--------------------------|--------------------------|--------------------------|--------------------------|--------------------------|--------------------------|
| Section Times          | 1:21.75 [8]<br>(0:08.17) | 1:13.58 [1]<br>(0:10.65) | 1:02.93 [3]<br>(0:11.54) | 0:51.39 [3]<br>(0:11.89) | 0:39.50 [3]<br>(0:12.32) | 0:27.18 [5]<br>(0:13.02) | 0:14.16 [8]<br>(0:14.16) |
| Average Speed [km/h]   | 44.0                     | 67.6                     | 62.6                     | 60.6                     | 58.5                     | 55.0                     | 50.8                     |
| Top Speed [km/h]       | 66.4                     | 70.0                     | 65.5                     | 61.8                     | 61.0                     | 56.4                     | 53.7                     |
| Avg. Dist. to Rail [m] | 1.6                      | 0.3                      | 0.6                      | 0.9                      | 0.5                      | 1.3                      | 1.9                      |
| Avg. Stride Freq. [Hz] | 2.3                      | 2.5                      | 2.4                      | 2.4                      | 2.4                      | 2.3                      | 2.2                      |
| Avg. Stride Length [m] | 5.4                      | 7.5                      | 7.3                      | 7.2                      | 6.9                      | 6.7                      | 6.5                      |

Report Created: Sat 3 February 2024 18:13 GMT+10

[] Ranking at each section and finish

-:--- No data available at this section

NA No data available

Page 10/11