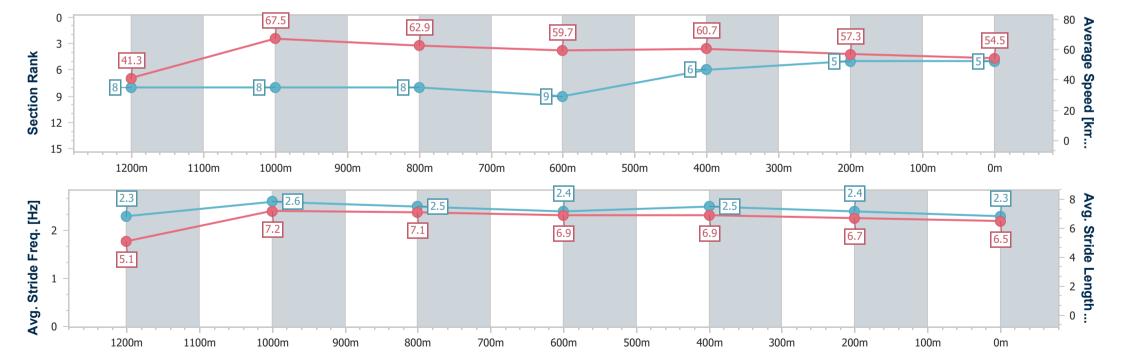

# Horse/Jockey Name Rudimentary Final Rank 5 Fastest Section Time (Section) 0:08.73 (Overall) Top Speed [km/h] (Section) 68.8 (1200m) Race State Finished

#### Toowoomba QLD Professional

Race 2: TTC MEMBER - ROLAND HOVEY Class 1 Handicap - 1300m

03 February 2024 - 17:58

Track Rating: Good 4, Weather: Fine, Rail Position: +5m Entire

| Section                | Overall                  | 1200m                    | 1000m                    | 800m                     | 600m                     | 400m                     | 200m                     |
|------------------------|--------------------------|--------------------------|--------------------------|--------------------------|--------------------------|--------------------------|--------------------------|
| Section Times          | 1:20.43 [5]<br>(0:08.73) | 1:11.70 [8]<br>(0:10.65) | 1:01.05 [8]<br>(0:11.49) | 0:49.56 [8]<br>(0:11.99) | 0:37.57 [9]<br>(0:11.79) | 0:25.78 [6]<br>(0:12.57) | 0:13.21 [5]<br>(0:13.21) |
| Average Speed [km/h]   | 41.3                     | 67.5                     | 62.9                     | 59.7                     | 60.7                     | 57.3                     | 54.5                     |
| Top Speed [km/h]       | 65.1                     | 68.8                     | 66.9                     | 61.4                     | 61.5                     | 59.5                     | 55.9                     |
| Avg. Dist. to Rail [m] | 4.7                      | 0.7                      | 0.6                      | 1.3                      | 1.6                      | 1.7                      | 4.2                      |
| Avg. Stride Freq. [Hz] | 2.3                      | 2.6                      | 2.5                      | 2.4                      | 2.5                      | 2.4                      | 2.3                      |
| Avg. Stride Length [m] | 5.1                      | 7.2                      | 7.1                      | 6.9                      | 6.9                      | 6.7                      | 6.5                      |

Report Created: Sat 3 February 2024 18:13 GMT+10

[] Ranking at each section and finish

-:--- No data available at this section

NA No data available

Page 7/11