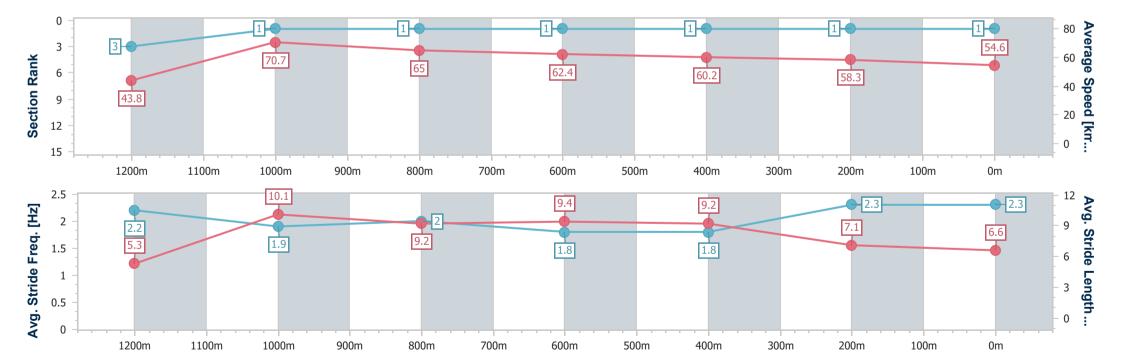

# Horse/Jockey Name Final Rank Fastest Section Time (Section) Top Speed [km/h] (Section) Race State Tattle 0:08.26 (Overall) 71.9 (1200m) Finished

### Toowoomba QLD Professional

Race 2: TTC MEMBER - ROLAND HOVEY Class 1 Handicap - 1300m

03 February 2024 - 17:58

Track Rating: Good 4, Weather: Fine, Rail Position: +5m Entire

| Section                | Overall                  | 1200m                    | 1000m                    | 800m                     | 600m                     | 400m                     | 200m                     |
|------------------------|--------------------------|--------------------------|--------------------------|--------------------------|--------------------------|--------------------------|--------------------------|
| Section Times          | 1:18.86 [1]<br>(0:08.26) | 1:10.60 [3]<br>(0:10.21) | 1:00.39 [1]<br>(0:11.19) | 0:49.20 [1]<br>(0:11.64) | 0:37.56 [1]<br>(0:12.05) | 0:25.51 [1]<br>(0:12.36) | 0:13.15 [1]<br>(0:13.15) |
| Average Speed [km/h]   | 43.8                     | 70.7                     | 65.0                     | 62.4                     | 60.2                     | 58.3                     | 54.6                     |
| Top Speed [km/h]       | 68.5                     | 71.9                     | 70.0                     | 63.3                     | 61.5                     | 59.4                     | 56.5                     |
| Avg. Dist. to Rail [m] | 9.1                      | 4.1                      | 2.0                      | 2.5                      | 1.2                      | 0.4                      | 0.6                      |
| Avg. Stride Freq. [Hz] | 2.2                      | 1.9                      | 2.0                      | 1.8                      | 1.8                      | 2.3                      | 2.3                      |
| Avg. Stride Length [m] | 5.3                      | 10.1                     | 9.2                      | 9.4                      | 9.2                      | 7.1                      | 6.6                      |

Report Created: Sat 3 February 2024 18:13 GMT+10

[] Ranking at each section and finish

-:--- No data available at this section

NA No data available

Page 3/11