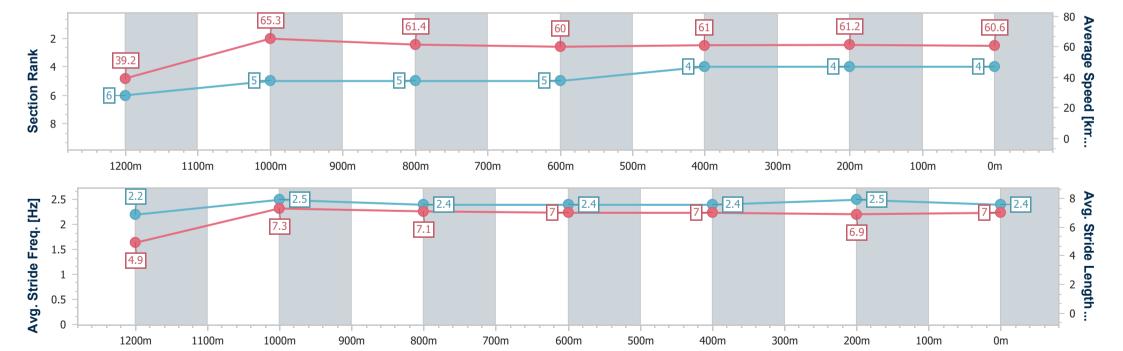

### Toowoomba QLD Professional

Race 3: TAYLOR BUILDING GROUP BENCHMARK 70 Handicap - 1300m

03 February 2024 - 18:33

Track Rating: Good 4, Weather:, Rail Position: +5m Entire

| Section                | Overall                  | 1200m                    | 1000m                    | 800m                     | 600m                     | 400m                     | 200m                     |
|------------------------|--------------------------|--------------------------|--------------------------|--------------------------|--------------------------|--------------------------|--------------------------|
| Section Times          | 1:19.28 [4]<br>(0:09.18) | 1:10.10 [6]<br>(0:11.03) | 0:59.07 [5]<br>(0:11.66) | 0:47.41 [5]<br>(0:11.94) | 0:35.47 [5]<br>(0:11.84) | 0:23.63 [4]<br>(0:11.75) | 0:11.88 [4]<br>(0:11.88) |
| Average Speed [km/h]   | 39.2                     | 65.3                     | 61.4                     | 60.0                     | 61.0                     | 61.2                     | 60.6                     |
| Top Speed [km/h]       | 59.4                     | 68.0                     | 65.4                     | 61.3                     | 61.9                     | 62.2                     | 61.2                     |
| Avg. Dist. to Rail [m] | 1.0                      | 1.3                      | 0.9                      | 1.3                      | 0.5                      | 0.5                      | 0.9                      |
| Avg. Stride Freq. [Hz] | 2.2                      | 2.5                      | 2.4                      | 2.4                      | 2.4                      | 2.5                      | 2.4                      |
| Avg. Stride Length [m] | 4.9                      | 7.3                      | 7.1                      | 7.0                      | 7.0                      | 6.9                      | 7.0                      |