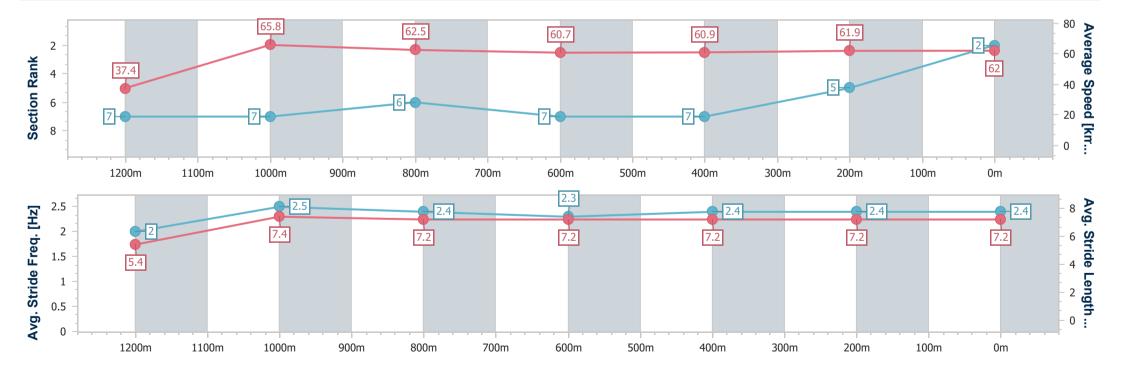

### Toowoomba QLD Professional

Race 3: TAYLOR BUILDING GROUP BENCHMARK 70 Handicap - 1300m

03 February 2024 - 18:33

Track Rating: Good 4, Weather:, Rail Position: +5m Entire

| Section                | Overall                  | 1200m                    | 1000m                    | 800m                     | 600m                     | 400m                     | 200m                     |
|------------------------|--------------------------|--------------------------|--------------------------|--------------------------|--------------------------|--------------------------|--------------------------|
| Section Times          | 1:19.16 [2]<br>(0:09.63) | 1:09.53 [7]<br>(0:10.94) | 0:58.59 [7]<br>(0:11.52) | 0:47.07 [6]<br>(0:11.98) | 0:35.09 [7]<br>(0:11.86) | 0:23.23 [7]<br>(0:11.67) | 0:11.56 [5]<br>(0:11.56) |
| Average Speed [km/h]   | 37.4                     | 65.8                     | 62.5                     | 60.7                     | 60.9                     | 61.9                     | 62.0                     |
| Top Speed [km/h]       | 60.8                     | 67.9                     | 67.4                     | 62.3                     | 61.7                     | 63.0                     | 63.2                     |
| Avg. Dist. to Rail [m] | 5.2                      | 0.3                      | 0.8                      | 2.6                      | 1.0                      | 0.8                      | 1.9                      |
| Avg. Stride Freq. [Hz] | 2.0                      | 2.5                      | 2.4                      | 2.3                      | 2.4                      | 2.4                      | 2.4                      |
| Avg. Stride Length [m] | 5.4                      | 7.4                      | 7.2                      | 7.2                      | 7.2                      | 7.2                      | 7.2                      |