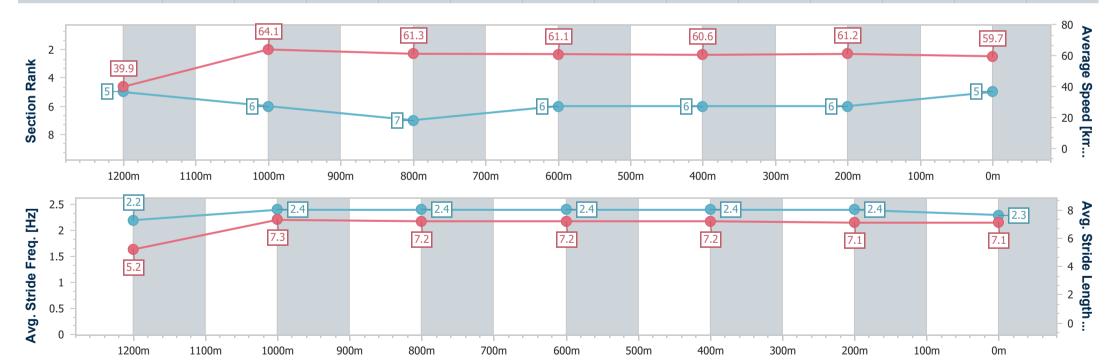

# Horse/Jockey Name Doctor Teekay Final Rank 5 Fastest Section Time (Section) 0:09.02 (Overall) Top Speed [km/h] (Section) 66.2 (1200m) Race State Finished

## Race 3: TAYLOR BUILDING GROUP BENCHMARK 70 Handicap - 1300m

03 February 2024 - 18:33

Track Rating: Good 4, Weather:, Rail Position: +5m Entire

| Section                | Overall                  | 1200m                    | 1000m                    | 800m                     | 600m                     | 400m                     | 200m                     |
|------------------------|--------------------------|--------------------------|--------------------------|--------------------------|--------------------------|--------------------------|--------------------------|
| Section Times          | 1:19.75 [5]<br>(0:09.02) | 1:10.73 [5]<br>(0:11.27) | 0:59.46 [6]<br>(0:11.84) | 0:47.62 [7]<br>(0:11.80) | 0:35.82 [6]<br>(0:11.94) | 0:23.88 [6]<br>(0:11.84) | 0:12.04 [6]<br>(0:12.04) |
| Average Speed [km/h]   | 39.9                     | 64.1                     | 61.3                     | 61.1                     | 60.6                     | 61.2                     | 59.7                     |
| Top Speed [km/h]       | 58.3                     | 66.2                     | 64.5                     | 62.5                     | 62.7                     | 61.9                     | 61.5                     |
| Avg. Dist. to Rail [m] | 5.3                      | 2.4                      | 2.4                      | 8.0                      | 1.1                      | 2.0                      | 4.0                      |
| Avg. Stride Freq. [Hz] | 2.2                      | 2.4                      | 2.4                      | 2.4                      | 2.4                      | 2.4                      | 2.3                      |
| Avg. Stride Length [m] | 5.2                      | 7.3                      | 7.2                      | 7.2                      | 7.2                      | 7.1                      | 7.1                      |