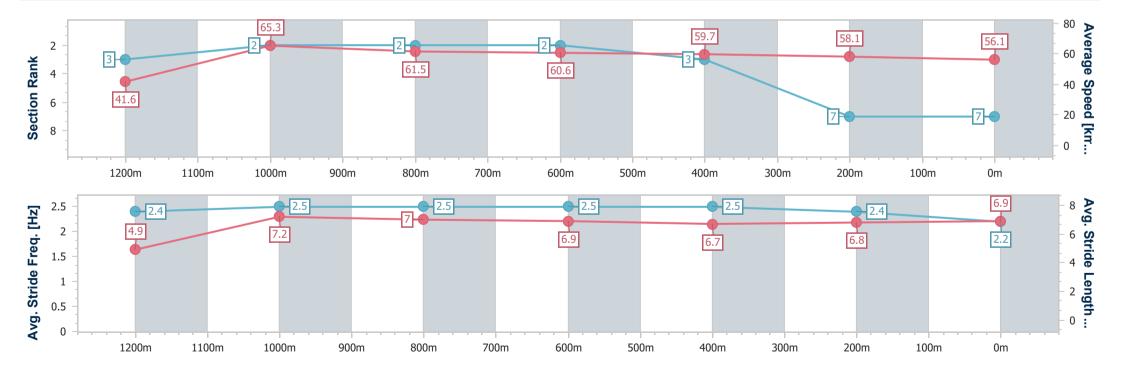

# Horse/Jockey Name Lightfast Final Rank 7 Fastest Section Time (Section) Top Speed [km/h] (Section) Race State Lightfast 67 0:08.72 (Overall) Finished

### Toowoomba QLD Professional

Race 3: TAYLOR BUILDING GROUP BENCHMARK 70 Handicap - 1300m

03 February 2024 - 18:33

Track Rating: Good 4, Weather:, Rail Position: +5m Entire

| Section                | Overall     | 1200m       | 1000m       | 800m        | 600m        | 400m        | 200m        |
|------------------------|-------------|-------------|-------------|-------------|-------------|-------------|-------------|
| Section Times          | 1:20.88 [7] | 1:12.16 [3] | 1:01.11 [2] | 0:49.42 [2] | 0:37.46 [2] | 0:25.33 [3] | 0:12.80 [7] |
| Codion Times           | (0:08.72)   | (0:11.05)   | (0:11.69)   | (0:11.96)   | (0:12.13)   | (0:12.53)   | (0:12.80)   |
| Average Speed [km/h]   | 41.6        | 65.3        | 61.5        | 60.6        | 59.7        | 58.1        | 56.1        |
| Top Speed [km/h]       | 63.6        | 67.4        | 63.2        | 61.2        | 61.5        | 59.7        | 57.2        |
| Avg. Dist. to Rail [m] | 6.9         | 1.9         | 0.9         | 1.2         | 1.6         | 2.6         | 1.0         |
| Avg. Stride Freq. [Hz] | 2.4         | 2.5         | 2.5         | 2.5         | 2.5         | 2.4         | 2.2         |
| Avg. Stride Length [m] | 4.9         | 7.2         | 7.0         | 6.9         | 6.7         | 6.8         | 6.9         |