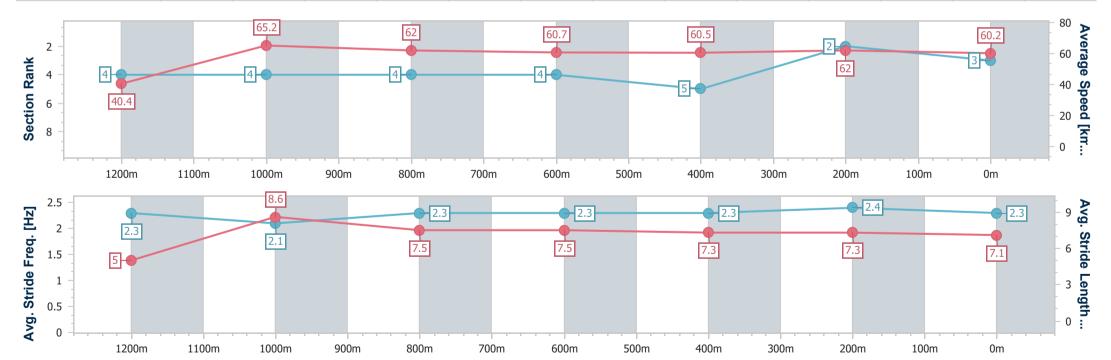

## Race 3: TAYLOR BUILDING GROUP BENCHMARK 70 Handicap - 1300m

03 February 2024 - 18:33

Track Rating: Good 4, Weather:, Rail Position: +5m Entire

| Section                | Overall                  | 1200m                    | 1000m                    | 800m                     | 600m                     | 400m                     | 200m                     |
|------------------------|--------------------------|--------------------------|--------------------------|--------------------------|--------------------------|--------------------------|--------------------------|
| Section Times          | 1:19.25 [3]<br>(0:08.92) | 1:10.33 [4]<br>(0:11.04) | 0:59.29 [4]<br>(0:11.67) | 0:47.62 [4]<br>(0:11.95) | 0:35.67 [4]<br>(0:12.08) | 0:23.59 [5]<br>(0:11.68) | 0:11.91 [2]<br>(0:11.91) |
| Average Speed [km/h]   | 40.4                     | 65.2                     | 62.0                     | 60.7                     | 60.5                     | 62.0                     | 60.2                     |
| Top Speed [km/h]       | 62.2                     | 66.5                     | 63.6                     | 62.0                     | 61.5                     | 63.2                     | 61.6                     |
| Avg. Dist. to Rail [m] | 2.0                      | 0.7                      | 0.8                      | 2.6                      | 2.6                      | 1.6                      | 2.8                      |
| Avg. Stride Freq. [Hz] | 2.3                      | 2.1                      | 2.3                      | 2.3                      | 2.3                      | 2.4                      | 2.3                      |
| Avg. Stride Length [m] | 5.0                      | 8.6                      | 7.5                      | 7.5                      | 7.3                      | 7.3                      | 7.1                      |