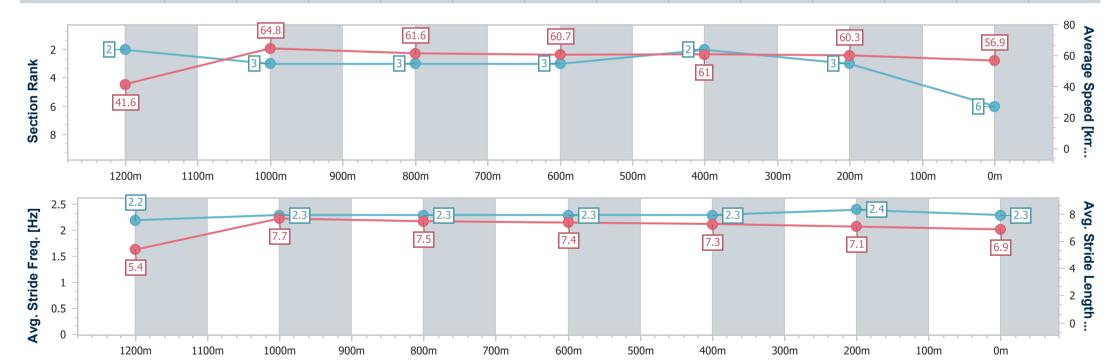

# Horse/Jockey Name Final Rank Fastest Section Time (Section) Top Speed [km/h] (Section) Race State I Promise You 6 0:08.67 (Overall) Finished

#### Toowoomba QLD Professional

Race 3: TAYLOR BUILDING GROUP BENCHMARK 70 Handicap - 1300m

03 February 2024 - 18:33

Track Rating: Good 4, Weather:, Rail Position: +5m Entire

| Continu                | Overell                  | 4200                     | 4000                     | 000                      | C00                      | 400                      | 200                      |
|------------------------|--------------------------|--------------------------|--------------------------|--------------------------|--------------------------|--------------------------|--------------------------|
| Section                | Overall                  | 1200m                    | 1000m                    | 800m                     | 600m                     | 400m                     | 200m                     |
| Section Times          | 1:20.04 [6]<br>(0:08.67) | 1:11.37 [2]<br>(0:11.10) | 1:00.27 [3]<br>(0:11.78) | 0:48.49 [3]<br>(0:11.94) | 0:36.55 [3]<br>(0:11.93) | 0:24.62 [2]<br>(0:11.96) | 0:12.66 [3]<br>(0:12.66) |
| Average Speed [km/h]   | 41.6                     | 64.8                     | 61.6                     | 60.7                     | 61.0                     | 60.3                     | 56.9                     |
| Top Speed [km/h]       | 63.2                     | 65.7                     | 64.1                     | 62.7                     | 61.8                     | 61.1                     | 58.6                     |
| Avg. Dist. to Rail [m] | 4.5                      | 1.1                      | 1.9                      | 2.6                      | 1.6                      | 0.6                      | 0.7                      |
| Avg. Stride Freq. [Hz] | 2.2                      | 2.3                      | 2.3                      | 2.3                      | 2.3                      | 2.4                      | 2.3                      |
| Avg. Stride Length [m] | 5.4                      | 7.7                      | 7.5                      | 7.4                      | 7.3                      | 7.1                      | 6.9                      |