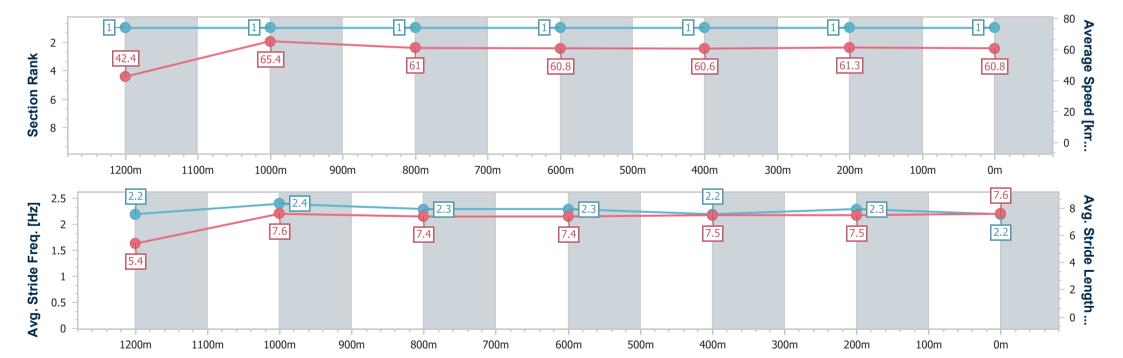

## Race 3: TAYLOR BUILDING GROUP BENCHMARK 70 Handicap - 1300m

03 February 2024 - 18:33

Track Rating: Good 4, Weather:, Rail Position: +5m Entire

| Section                | Overall                  | 1200m                    | 1000m                    | 800m                     | 600m                     | 400m                     | 200m                     |
|------------------------|--------------------------|--------------------------|--------------------------|--------------------------|--------------------------|--------------------------|--------------------------|
| Section Times          | 1:18.69 [1]<br>(0:08.51) | 1:10.18 [1]<br>(0:11.03) | 0:59.15 [1]<br>(0:11.86) | 0:47.29 [1]<br>(0:11.93) | 0:35.36 [1]<br>(0:11.85) | 0:23.51 [1]<br>(0:11.68) | 0:11.83 [1]<br>(0:11.83) |
| Average Speed [km/h]   | 42.4                     | 65.4                     | 61.0                     | 60.8                     | 60.6                     | 61.3                     | 60.8                     |
| Top Speed [km/h]       | 63.1                     | 67.1                     | 63.2                     | 61.9                     | 61.3                     | 62.6                     | 62.1                     |
| Avg. Dist. to Rail [m] | 4.3                      | 1.2                      | 1.3                      | 1.6                      | 0.3                      | 1.5                      | 2.4                      |
| Avg. Stride Freq. [Hz] | 2.2                      | 2.4                      | 2.3                      | 2.3                      | 2.2                      | 2.3                      | 2.2                      |
| Avg. Stride Length [m] | 5.4                      | 7.6                      | 7.4                      | 7.4                      | 7.5                      | 7.5                      | 7.6                      |