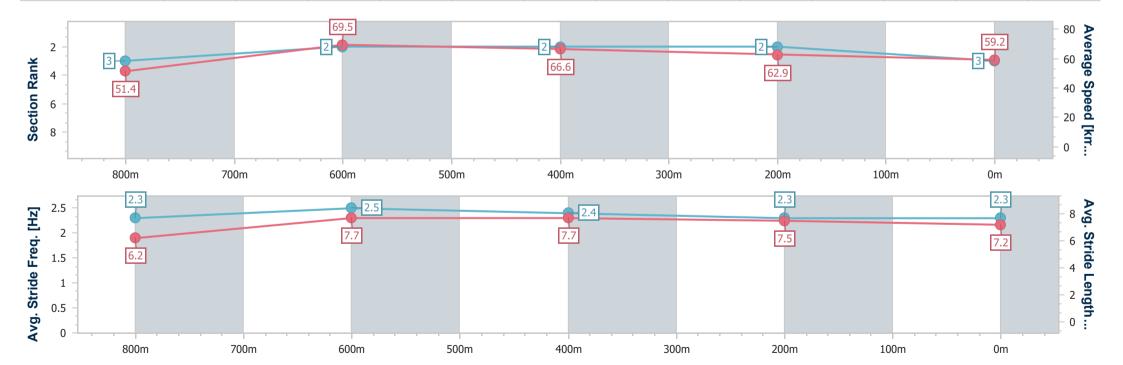

# Horse/Jockey Name Thumani Final Rank 3 Fastest Section Time (Section) Top Speed [km/h] (Section) Race State Thumani 0:10.34 (800m) 70.4 (800m) Finished

### Ladbrokes Cannon Park QLD Professional

Race 2: POOL STORE PLUS QTIS Class 3 Plate - 950m

19 February 2024 - 14:13

Track Rating: Heavy 8, Weather: Overcast, Rail Position: True

| Section                | Overall                  | 800m                     | 600m                     | 400m                     | 200r                     |
|------------------------|--------------------------|--------------------------|--------------------------|--------------------------|--------------------------|
| Section Times          | 0:55.51 [3]<br>(0:10.49) | 0:45.02 [3]<br>(0:10.34) | 0:34.68 [2]<br>(0:10.95) | 0:23.73 [2]<br>(0:11.53) | 0:12.20 [2]<br>(0:12.20) |
| Average Speed [km/h]   | 51.4                     | 69.5                     | 66.6                     | 62.9                     | 59.2                     |
| Top Speed [km/h]       | 67.5                     | 70.4                     | 68.2                     | 64.6                     | 61.9                     |
| Avg. Dist. to Rail [m] | 7.8                      | 1.9                      | 1.6                      | 4.6                      | 6.5                      |
| Avg. Stride Freq. [Hz] | 2.3                      | 2.5                      | 2.4                      | 2.3                      | 2.3                      |
| Avg. Stride Length [m] | 6.2                      | 7.7                      | 7.7                      | 7.5                      | 7.2                      |