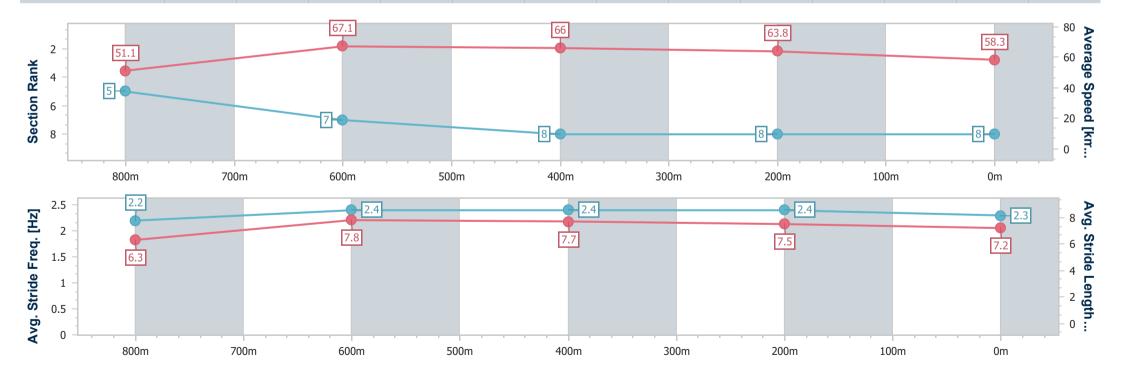

Report Created: Mon 19 February 2024 14:33 GMT+10

[] Ranking at each section and finish

-:--- No data available at this section

| Horse/Jockey Name              | Lord Power        |
|--------------------------------|-------------------|
| Final Rank                     | 8                 |
| Fastest Section Time (Section) | 0:10.60 (Overall) |
| Top Speed [km/h] (Section)     | 68.1 (800m)       |
| Race State                     | Finished          |

Race 2: POOL STORE PLUS QTIS Class 3 Plate - 950m

19 February 2024 - 14:13

Track Rating: Heavy 8, Weather: Overcast, Rail Position: True

| Section                | Overall                  | 800m                     | 600m                     | 400m                     | 200m                     |
|------------------------|--------------------------|--------------------------|--------------------------|--------------------------|--------------------------|
| Section Times          | 0:56.41 [8]<br>(0:10.60) | 0:45.81 [5]<br>(0:10.70) | 0:35.11 [7]<br>(0:11.25) | 0:23.86 [8]<br>(0:11.57) | 0:12.29 [8]<br>(0:12.29) |
| Average Speed [km/h]   | 51.1                     | 67.1                     | 66.0                     | 63.8                     | 58.3                     |
| Top Speed [km/h]       | 66.0                     | 68.1                     | 68.0                     | 65.1                     | 61.7                     |
| Avg. Dist. to Rail [m] | 6.0                      | 1.9                      | 4.2                      | 9.1                      | 11.4                     |
| Avg. Stride Freq. [Hz] | 2.2                      | 2.4                      | 2.4                      | 2.4                      | 2.3                      |
| Avg. Stride Length [m] | 6.3                      | 7.8                      | 7.7                      | 7.5                      | 7.2                      |

Report Created: Mon 19 February 2024 14:33 GMT+10

[] Ranking at each section and finish

-:--- No data available at this section

NA No data available

Page 9/9