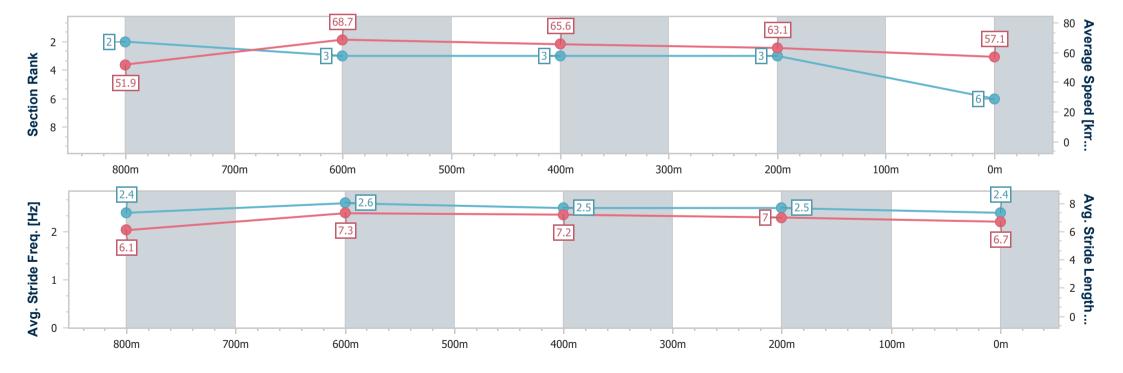

Report Created: Mon 19 February 2024 14:33 GMT+10

[] Ranking at each section and finish

-:--- No data available at this section

| Horse/Jockey Name              | Simply Beans      |
|--------------------------------|-------------------|
| Final Rank                     | 6                 |
| Fastest Section Time (Section) | 0:10.39 (Overall) |
| Top Speed [km/h] (Section)     | 69.4 (800m)       |
| Race State                     | Finished          |

Race 2: POOL STORE PLUS QTIS Class 3 Plate - 950m

19 February 2024 - 14:13

Track Rating: Heavy 8, Weather: Overcast, Rail Position: True

| Section                | Overall                  | 800m                     | 600m                     | 400m                     | 200                      |
|------------------------|--------------------------|--------------------------|--------------------------|--------------------------|--------------------------|
| Section Times          | 0:56.00 [6]<br>(0:10.39) | 0:45.61 [2]<br>(0:10.48) | 0:35.13 [3]<br>(0:10.97) | 0:24.16 [3]<br>(0:11.54) | 0:12.62 [3]<br>(0:12.62) |
| Average Speed [km/h]   | 51.9                     | 68.7                     | 65.6                     | 63.1                     | 57.1                     |
| Top Speed [km/h]       | 69.0                     | 69.4                     | 67.3                     | 63.9                     | 60.4                     |
| Avg. Dist. to Rail [m] | 2.9                      | 1.1                      | 1.6                      | 3.7                      | 3.2                      |
| Avg. Stride Freq. [Hz] | 2.4                      | 2.6                      | 2.5                      | 2.5                      | 2.4                      |
| Avg. Stride Length [m] | 6.1                      | 7.3                      | 7.2                      | 7.0                      | 6.7                      |

Report Created: Mon 19 February 2024 14:33 GMT+10

[] Ranking at each section and finish

-:--- No data available at this section

| Horse/Jockey Name              | Boomalina      |
|--------------------------------|----------------|
| Final Rank                     | 7              |
| Fastest Section Time (Section) | 0:10.52 (800m) |
| Top Speed [km/h] (Section)     | 69.5 (800m)    |
| Race State                     | Finished       |