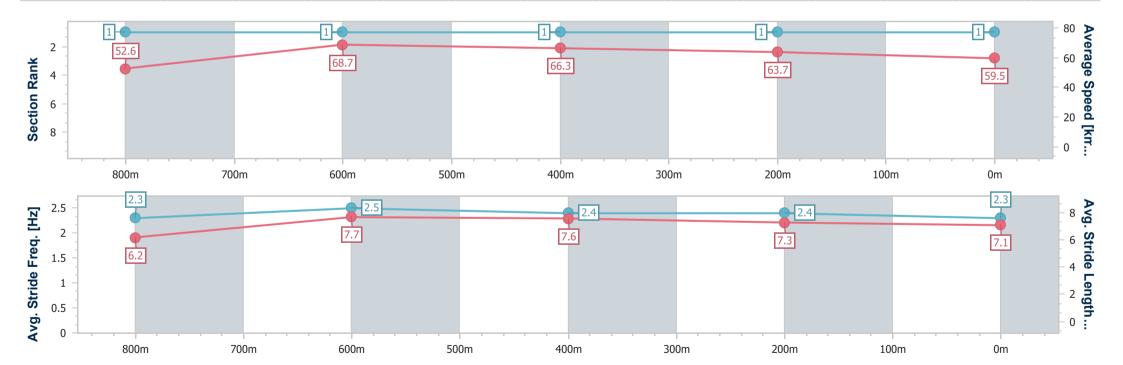

# Horse/Jockey Name Regal Conqueror Final Rank 1 Fastest Section Time (Section) 0:10.26 (Overall) Top Speed [km/h] (Section) 69.4 (800m) Race State Finished

### Ladbrokes Cannon Park QLD Professional

Race 2: POOL STORE PLUS QTIS Class 3 Plate - 950m

19 February 2024 - 14:13

Track Rating: Heavy 8, Weather: Overcast, Rail Position: True

| Section                | Overall                  | 800m                     | 600m                     | 400m                     | 200m                     |  |
|------------------------|--------------------------|--------------------------|--------------------------|--------------------------|--------------------------|--|
| Section Times          | 0:55.24 [1]<br>(0:10.26) | 0:44.98 [1]<br>(0:10.49) | 0:34.49 [1]<br>(0:10.94) | 0:23.55 [1]<br>(0:11.48) | 0:12.07 [1]<br>(0:12.07) |  |
| Average Speed [km/h]   | 52.6                     | 68.7                     | 66.3                     | 63.7                     | 59.5                     |  |
| Top Speed [km/h]       | 67.6                     | 69.4                     | 68.1                     | 64.3                     | 62.2                     |  |
| Avg. Dist. to Rail [m] | 2.9                      | 0.7                      | 1.3                      | 5.3                      | 4.9                      |  |
| Avg. Stride Freq. [Hz] | 2.3                      | 2.5                      | 2.4                      | 2.4                      | 2.3                      |  |
| Avg. Stride Length [m] | 6.2                      | 7.7                      | 7.6                      | 7.3                      | 7.1                      |  |