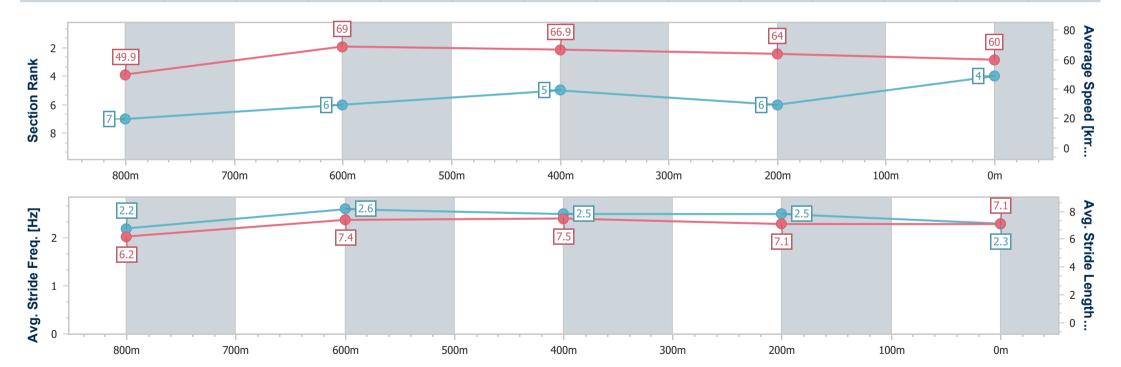

Report Created: Mon 19 February 2024 14:33 GMT+10

[] Ranking at each section and finish

-:--- No data available at this section

NA No data available

Page 4/9

| Horse/Jockey Name              | Fodor          |
|--------------------------------|----------------|
| Final Rank                     | 4              |
| Fastest Section Time (Section) | 0:10.40 (800m) |
| Top Speed [km/h] (Section)     | 70.3 (800m)    |
| Race State                     | Finished       |

Race 2: POOL STORE PLUS QTIS Class 3 Plate - 950m

19 February 2024 - 14:13

Track Rating: Heavy 8, Weather: Overcast, Rail Position: True

| Section                | Overall                  | 800m                     | 600m                     | 400m                     | 200m                     |
|------------------------|--------------------------|--------------------------|--------------------------|--------------------------|--------------------------|
| Section Times          | 0:55.75 [4]<br>(0:10.84) | 0:44.91 [7]<br>(0:10.40) | 0:34.51 [6]<br>(0:11.03) | 0:23.48 [5]<br>(0:11.48) | 0:12.00 [6]<br>(0:12.00) |
| Average Speed [km/h]   | 49.9                     | 69.0                     | 66.9                     | 64.0                     | 60.0                     |
| Top Speed [km/h]       | 67.7                     | 70.3                     | 69.3                     | 65.5                     | 63.6                     |
| Avg. Dist. to Rail [m] | 0.9                      | 0.9                      | 2.9                      | 9.3                      | 9.9                      |
| Avg. Stride Freq. [Hz] | 2.2                      | 2.6                      | 2.5                      | 2.5                      | 2.3                      |
| Avg. Stride Length [m] | 6.2                      | 7.4                      | 7.5                      | 7.1                      | 7.1                      |