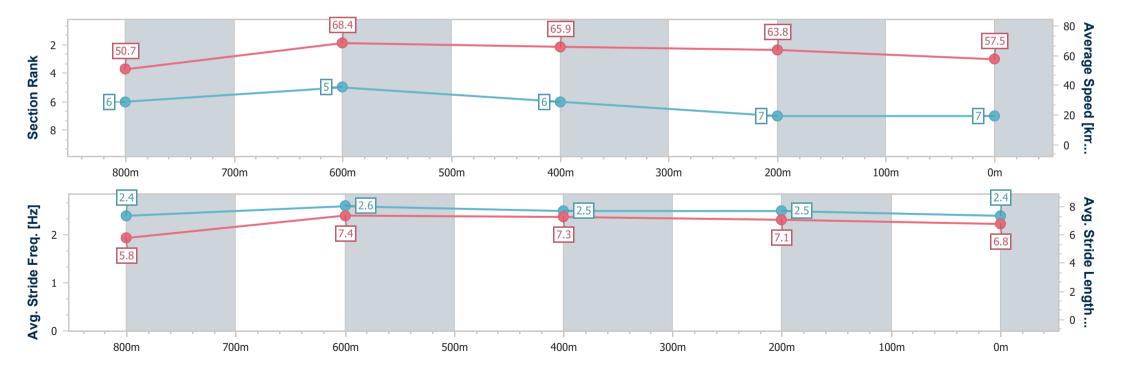

Report Created: Mon 19 February 2024 14:33 GMT+10

[] Ranking at each section and finish

-:--- No data available at this section

| Horse/Jockey Name              | Boomalina      |
|--------------------------------|----------------|
| Final Rank                     | 7              |
| Fastest Section Time (Section) | 0:10.52 (800m) |
| Top Speed [km/h] (Section)     | 69.5 (800m)    |
| Race State                     | Finished       |

Race 2: POOL STORE PLUS QTIS Class 3 Plate - 950m

19 February 2024 - 14:13

Track Rating: Heavy 8, Weather: Overcast, Rail Position: True

| Section                | Overall                  | 800m                     | 600m                     | 400m                     | 200m                     |
|------------------------|--------------------------|--------------------------|--------------------------|--------------------------|--------------------------|
| Section Times          | 0:56.27 [7]<br>(0:10.66) | 0:45.61 [6]<br>(0:10.52) | 0:35.09 [5]<br>(0:11.14) | 0:23.95 [6]<br>(0:11.44) | 0:12.51 [7]<br>(0:12.51) |
| Average Speed [km/h]   | 50.7                     | 68.4                     | 65.9                     | 63.8                     | 57.5                     |
| Top Speed [km/h]       | 68.1                     | 69.5                     | 69.0                     | 64.8                     | 62.1                     |
| Avg. Dist. to Rail [m] | 6.6                      | 0.6                      | 2.8                      | 5.7                      | 5.9                      |
| Avg. Stride Freq. [Hz] | 2.4                      | 2.6                      | 2.5                      | 2.5                      | 2.4                      |
| Avg. Stride Length [m] | 5.8                      | 7.4                      | 7.3                      | 7.1                      | 6.8                      |

Report Created: Mon 19 February 2024 14:33 GMT+10

[] Ranking at each section and finish

-:--- No data available at this section

| Horse/Jockey Name              | Lord Power        |
|--------------------------------|-------------------|
| Final Rank                     | 8                 |
| Fastest Section Time (Section) | 0:10.60 (Overall) |
| Top Speed [km/h] (Section)     | 68.1 (800m)       |
| Race State                     | Finished          |