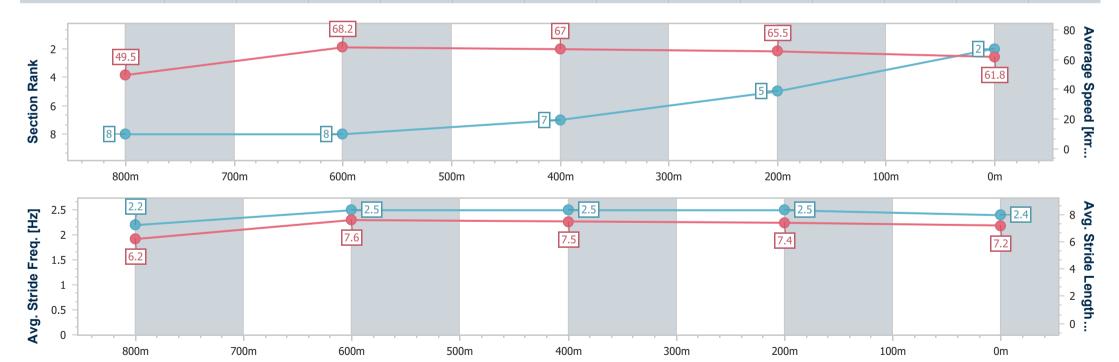

# Horse/Jockey Name Five Bulls Final Rank 2 Fastest Section Time (Section) 0:10.56 (800m) Top Speed [km/h] (Section) 69.4 (600m) Race State Finished

### Ladbrokes Cannon Park QLD Professional

Race 2: POOL STORE PLUS QTIS Class 3 Plate - 950m

19 February 2024 - 14:13

Track Rating: Heavy 8, Weather: Overcast, Rail Position: True

| Section                | Overall                  | 800m                     | 600m                     | 400m                     | 200m                     |
|------------------------|--------------------------|--------------------------|--------------------------|--------------------------|--------------------------|
| Section Times          | 0:55.27 [2]<br>(0:10.95) | 0:44.32 [8]<br>(0:10.56) | 0:33.76 [8]<br>(0:10.98) | 0:22.78 [7]<br>(0:11.11) | 0:11.67 [5]<br>(0:11.67) |
| Average Speed [km/h]   | 49.5                     | 68.2                     | 67.0                     | 65.5                     | 61.8                     |
| Top Speed [km/h]       | 67.7                     | 68.7                     | 69.4                     | 66.7                     | 64.4                     |
| Avg. Dist. to Rail [m] | 4.3                      | 1.7                      | 3.8                      | 3.8                      | 5.9                      |
| Avg. Stride Freq. [Hz] | 2.2                      | 2.5                      | 2.5                      | 2.5                      | 2.4                      |
| Avg. Stride Length [m] | 6.2                      | 7.6                      | 7.5                      | 7.4                      | 7.2                      |