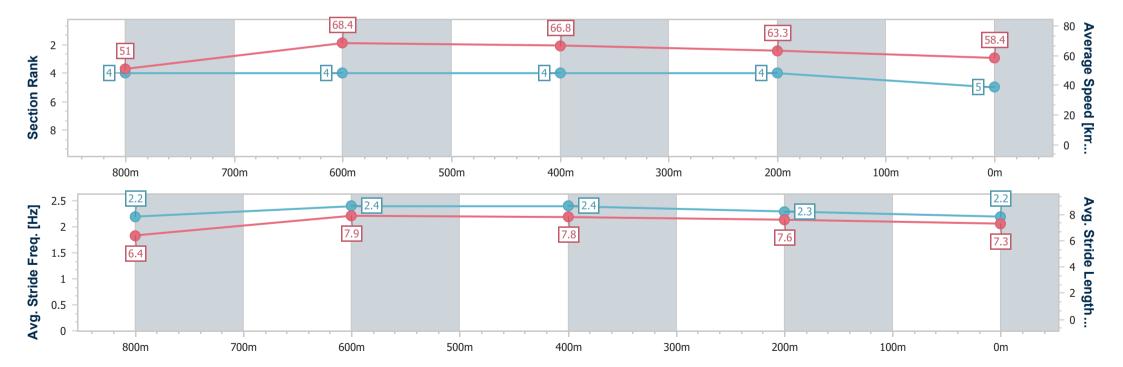

Report Created: Mon 19 February 2024 14:33 GMT+10

[] Ranking at each section and finish

-:--- No data available at this section

NA No data available

Page 5/9

| Horse/Jockey Name              | Flying Artist  |
|--------------------------------|----------------|
| Final Rank                     | 5              |
| Fastest Section Time (Section) | 0:10.50 (800m) |
| Top Speed [km/h] (Section)     | 69.3 (600m)    |
| Race State                     | Finished       |

Race 2: POOL STORE PLUS QTIS Class 3 Plate - 950m

19 February 2024 - 14:13

Track Rating: Heavy 8, Weather: Overcast, Rail Position: True

| Section                | Overall                  | 800m                     | 600m                     | 400m                     | 200m                     |
|------------------------|--------------------------|--------------------------|--------------------------|--------------------------|--------------------------|
| Section Times          | 0:55.84 [5]<br>(0:10.59) | 0:45.25 [4]<br>(0:10.50) | 0:34.75 [4]<br>(0:10.91) | 0:23.84 [4]<br>(0:11.51) | 0:12.33 [4]<br>(0:12.33) |
| Average Speed [km/h]   | 51.0                     | 68.4                     | 66.8                     | 63.3                     | 58.4                     |
| Top Speed [km/h]       | 68.5                     | 69.2                     | 69.3                     | 64.5                     | 61.8                     |
| Avg. Dist. to Rail [m] | 1.3                      | 0.6                      | 1.4                      | 7.0                      | 8.4                      |
| Avg. Stride Freq. [Hz] | 2.2                      | 2.4                      | 2.4                      | 2.3                      | 2.2                      |
| Avg. Stride Length [m] | 6.4                      | 7.9                      | 7.8                      | 7.6                      | 7.3                      |

Report Created: Mon 19 February 2024 14:33 GMT+10

[] Ranking at each section and finish

-:--- No data available at this section

| Horse/Jockey Name              | Simply Beans      |
|--------------------------------|-------------------|
| Final Rank                     | 6                 |
| Fastest Section Time (Section) | 0:10.39 (Overall) |
| Top Speed [km/h] (Section)     | 69.4 (800m)       |
| Race State                     | Finished          |