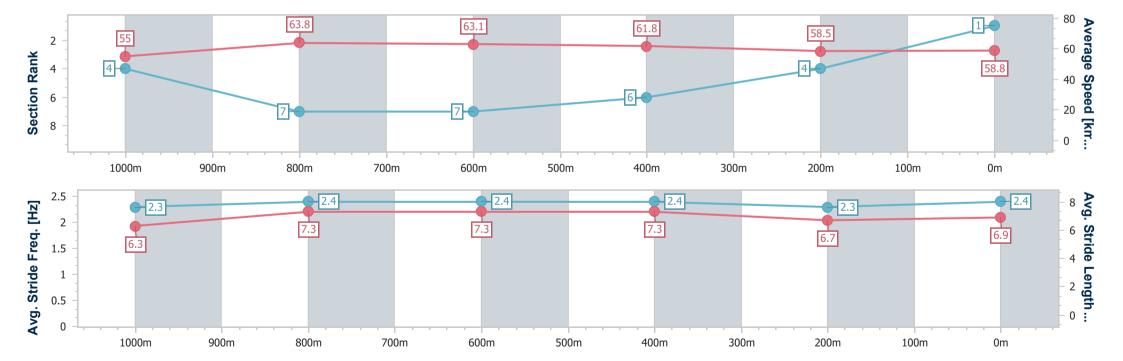

19 February 2024 - 16:50

Track Rating: Heavy 8, Weather: Overcast, Rail Position: True

| Continu                | Overell                  | 4000                     | 000                      | C00                      | 400                      | 200                      |
|------------------------|--------------------------|--------------------------|--------------------------|--------------------------|--------------------------|--------------------------|
| Section                | Overall                  | 1000m                    | 800m                     | 600m                     | 400m                     | 200m                     |
| Section Times          | 1:15.05 [1]<br>(0:16.28) | 0:58.77 [4]<br>(0:11.12) | 0:47.65 [7]<br>(0:11.38) | 0:36.27 [7]<br>(0:11.64) | 0:24.63 [6]<br>(0:12.37) | 0:12.26 [4]<br>(0:12.26) |
| Average Speed [km/h]   | 55.0                     | 63.8                     | 63.1                     | 61.8                     | 58.5                     | 58.8                     |
| Top Speed [km/h]       | 67.9                     | 65.9                     | 64.4                     | 63.8                     | 60.4                     | 60.8                     |
| Avg. Dist. to Rail [m] | 1.5                      | 2.5                      | 2.4                      | 1.4                      | 4.9                      | 8.8                      |
| Avg. Stride Freq. [Hz] | 2.3                      | 2.4                      | 2.4                      | 2.4                      | 2.3                      | 2.4                      |
| Avg. Stride Length [m] | 6.3                      | 7.3                      | 7.3                      | 7.3                      | 6.7                      | 6.9                      |