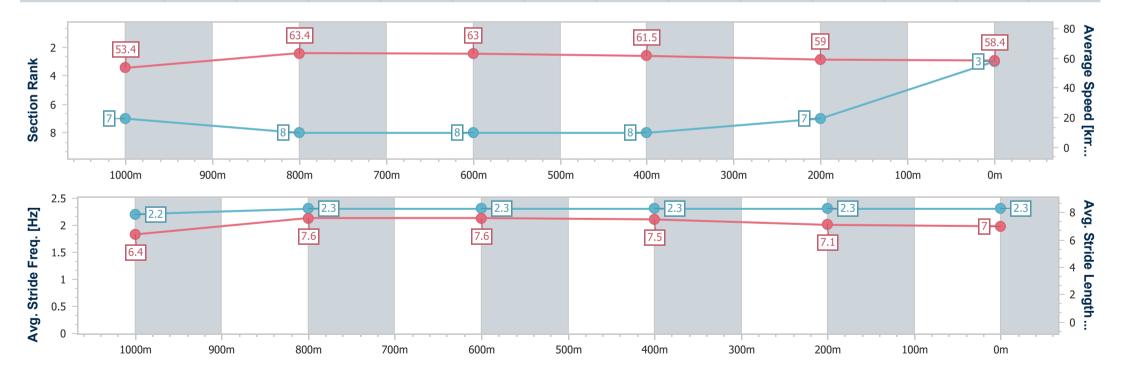

19 February 2024 - 16:50

Track Rating: Heavy 8, Weather: Overcast, Rail Position: True

| Section                | Overall                  | 1000m                    | 800m                     | 600m                     | 400m                     | 200m                     |
|------------------------|--------------------------|--------------------------|--------------------------|--------------------------|--------------------------|--------------------------|
| Section Times          | 1:15.40 [3]<br>(0:16.41) | 0:58.99 [7]<br>(0:11.02) | 0:47.97 [8]<br>(0:11.39) | 0:36.58 [8]<br>(0:11.86) | 0:24.72 [8]<br>(0:12.42) | 0:12.30 [7]<br>(0:12.30) |
| Average Speed [km/h]   | 53.4                     | 63.4                     | 63.0                     | 61.5                     | 59.0                     | 58.4                     |
| Top Speed [km/h]       | 69.8                     | 66.8                     | 64.5                     | 62.8                     | 60.2                     | 60.2                     |
| Avg. Dist. to Rail [m] | 5.0                      | 4.4                      | 0.5                      | 1.6                      | 7.1                      | 7.7                      |
| Avg. Stride Freq. [Hz] | 2.2                      | 2.3                      | 2.3                      | 2.3                      | 2.3                      | 2.3                      |
| Avg. Stride Length [m] | 6.4                      | 7.6                      | 7.6                      | 7.5                      | 7.1                      | 7.0                      |