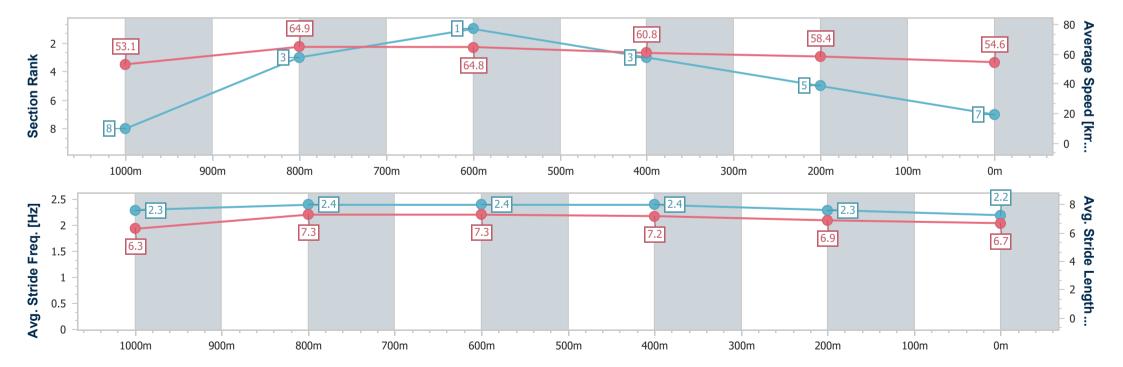

19 February 2024 - 16:50

Track Rating: Heavy 8, Weather: Overcast, Rail Position: True

| Section                | Overall                  | 1000m                    | 800m                     | 600m                     | 400m                     | 200m                     |
|------------------------|--------------------------|--------------------------|--------------------------|--------------------------|--------------------------|--------------------------|
|                        |                          | 1000111                  | 000111                   | 000111                   | 400111                   | 200111                   |
| Section Times          | 1:16.02 [7]<br>(0:16.45) | 0:59.57 [8]<br>(0:10.57) | 0:49.00 [3]<br>(0:11.16) | 0:37.84 [1]<br>(0:12.06) | 0:25.78 [3]<br>(0:12.57) | 0:13.21 [5]<br>(0:13.21) |
| Average Speed [km/h]   | 53.1                     | 64.9                     | 64.8                     | 60.8                     | 58.4                     | 54.6                     |
| Top Speed [km/h]       | 69.3                     | 69.5                     | 66.5                     | 62.9                     | 59.8                     | 58.2                     |
| Avg. Dist. to Rail [m] | 6.8                      | 6.1                      | 0.6                      | 2.6                      | 8.6                      | 10.6                     |
| Avg. Stride Freq. [Hz] | 2.3                      | 2.4                      | 2.4                      | 2.4                      | 2.3                      | 2.2                      |
| Avg. Stride Length [m] | 6.3                      | 7.3                      | 7.3                      | 7.2                      | 6.9                      | 6.7                      |