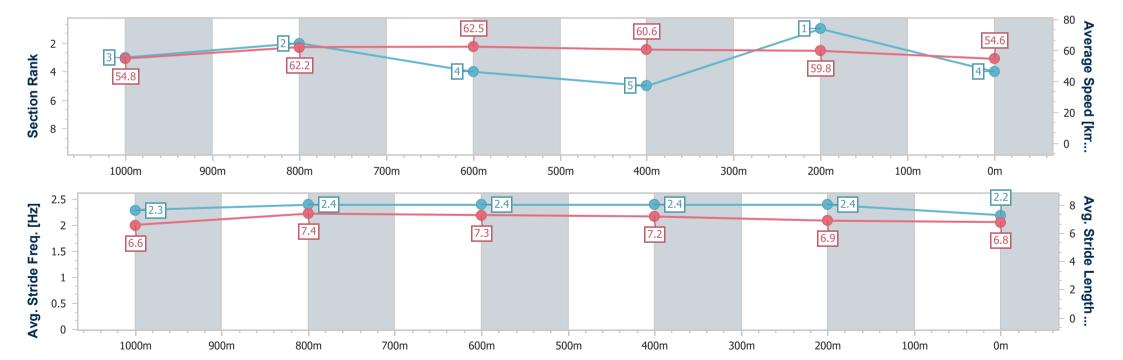

19 February 2024 - 16:50

Track Rating: Heavy 8, Weather: Overcast, Rail Position: True

| Section                | Overall                  | 1000m                    | 800m                     | 600m                     | 400m                     | 200m                     |
|------------------------|--------------------------|--------------------------|--------------------------|--------------------------|--------------------------|--------------------------|
| Section Times          | 1:15.75 [4]<br>(0:15.95) | 0:59.80 [3]<br>(0:10.93) | 0:48.87 [2]<br>(0:11.53) | 0:37.34 [4]<br>(0:12.00) | 0:25.34 [5]<br>(0:12.17) | 0:13.17 [1]<br>(0:13.17) |
| Average Speed [km/h]   | 54.8                     | 62.2                     | 62.5                     | 60.6                     | 59.8                     | 54.6                     |
| Top Speed [km/h]       | 67.2                     | 65.5                     | 65.1                     | 65.4                     | 61.5                     | 59.0                     |
| Avg. Dist. to Rail [m] | 5.1                      | 8.0                      | 0.6                      | 1.9                      | 5.1                      | 6.1                      |
| Avg. Stride Freq. [Hz] | 2.3                      | 2.4                      | 2.4                      | 2.4                      | 2.4                      | 2.2                      |
| Avg. Stride Length [m] | 6.6                      | 7.4                      | 7.3                      | 7.2                      | 6.9                      | 6.8                      |