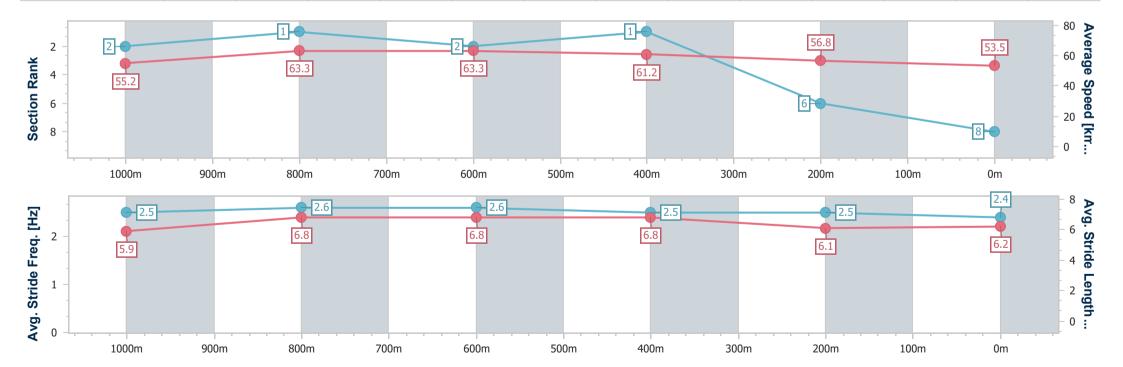

19 February 2024 - 16:50

Track Rating: Heavy 8, Weather: Overcast, Rail Position: True

| Section                | Overall                  | 1000m                    | 800m                     | 600m                     | 400m                     | 200m                     |
|------------------------|--------------------------|--------------------------|--------------------------|--------------------------|--------------------------|--------------------------|
| Section Times          | 1:16.33 [8]<br>(0:15.93) | 1:00.40 [2]<br>(0:10.89) | 0:49.51 [1]<br>(0:11.41) | 0:38.10 [2]<br>(0:11.79) | 0:26.31 [1]<br>(0:12.91) | 0:13.40 [6]<br>(0:13.40) |
| Average Speed [km/h]   | 55.2                     | 63.3                     | 63.3                     | 61.2                     | 56.8                     | 53.5                     |
| Top Speed [km/h]       | 69.1                     | 66.7                     | 64.3                     | 63.8                     | 58.9                     | 57.2                     |
| Avg. Dist. to Rail [m] | 7.2                      | 5.2                      | 0.4                      | 1.0                      | 4.7                      | 1.9                      |
| Avg. Stride Freq. [Hz] | 2.5                      | 2.6                      | 2.6                      | 2.5                      | 2.5                      | 2.4                      |
| Avg. Stride Length [m] | 5.9                      | 6.8                      | 6.8                      | 6.8                      | 6.1                      | 6.2                      |