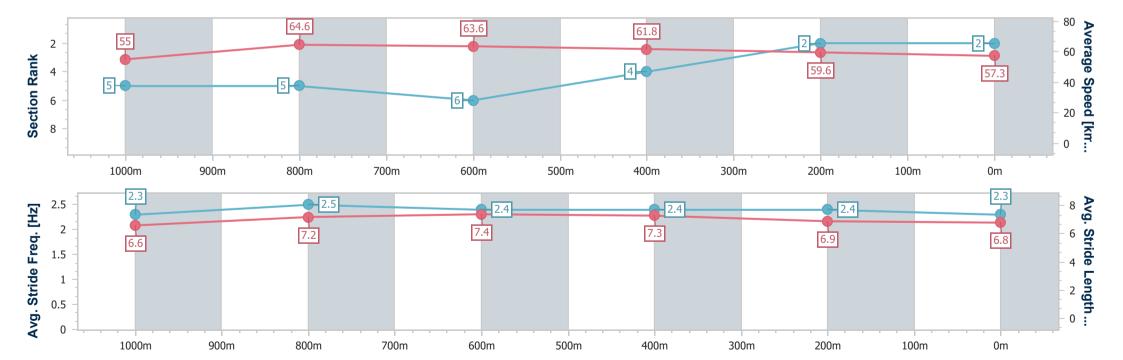

19 February 2024 - 16:50

Track Rating: Heavy 8, Weather: Overcast, Rail Position: True

| Section                | Overall                  | 1000m                    | 800m                     | 600m                     | 400m                     | 200m                     |
|------------------------|--------------------------|--------------------------|--------------------------|--------------------------|--------------------------|--------------------------|
| Section Times          | 1:15.17 [2]<br>(0:16.28) | 0:58.89 [5]<br>(0:11.06) | 0:47.83 [5]<br>(0:11.34) | 0:36.49 [6]<br>(0:11.70) | 0:24.79 [4]<br>(0:12.24) | 0:12.55 [2]<br>(0:12.55) |
| Average Speed [km/h]   | 55.0                     | 64.6                     | 63.6                     | 61.8                     | 59.6                     | 57.3                     |
| Top Speed [km/h]       | 67.4                     | 67.9                     | 64.4                     | 63.8                     | 60.7                     | 59.2                     |
| Avg. Dist. to Rail [m] | 0.9                      | 1.1                      | 0.5                      | 1.2                      | 7.0                      | 8.4                      |
| Avg. Stride Freq. [Hz] | 2.3                      | 2.5                      | 2.4                      | 2.4                      | 2.4                      | 2.3                      |
| Avg. Stride Length [m] | 6.6                      | 7.2                      | 7.4                      | 7.3                      | 6.9                      | 6.8                      |