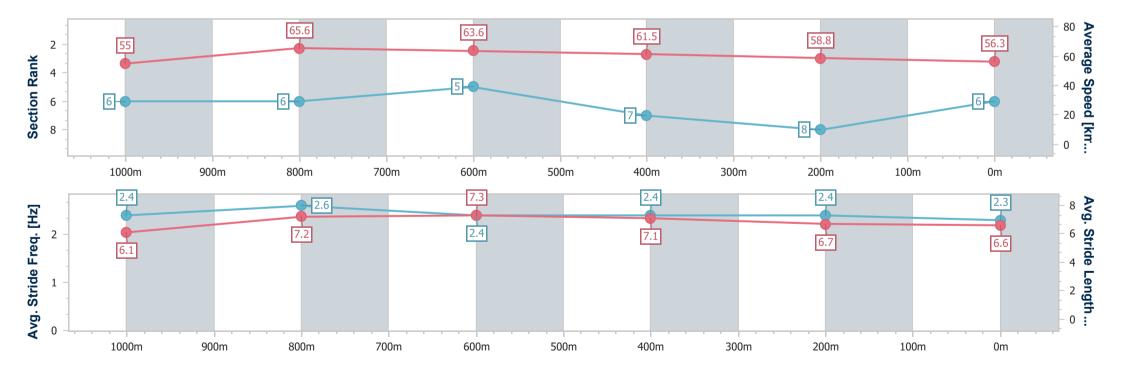

19 February 2024 - 16:50

Track Rating: Heavy 8, Weather: Overcast, Rail Position: True

| Section                | Overall                  | 1000m                    | 800m                     | 600m                     | 400m                     | 200m                     |
|------------------------|--------------------------|--------------------------|--------------------------|--------------------------|--------------------------|--------------------------|
| Section Times          | 1:15.94 [6]<br>(0:16.35) | 0:59.59 [6]<br>(0:11.02) | 0:48.57 [6]<br>(0:11.30) | 0:37.27 [5]<br>(0:11.96) | 0:25.31 [7]<br>(0:12.51) | 0:12.80 [8]<br>(0:12.80) |
| Average Speed [km/h]   | 55.0                     | 65.6                     | 63.6                     | 61.5                     | 58.8                     | 56.3                     |
| Top Speed [km/h]       | 70.1                     | 68.7                     | 65.0                     | 63.1                     | 60.4                     | 58.8                     |
| Avg. Dist. to Rail [m] | 4.6                      | 1.1                      | 0.7                      | 2.7                      | 8.6                      | 11.4                     |
| Avg. Stride Freq. [Hz] | 2.4                      | 2.6                      | 2.4                      | 2.4                      | 2.4                      | 2.3                      |
| Avg. Stride Length [m] | 6.1                      | 7.2                      | 7.3                      | 7.1                      | 6.7                      | 6.6                      |