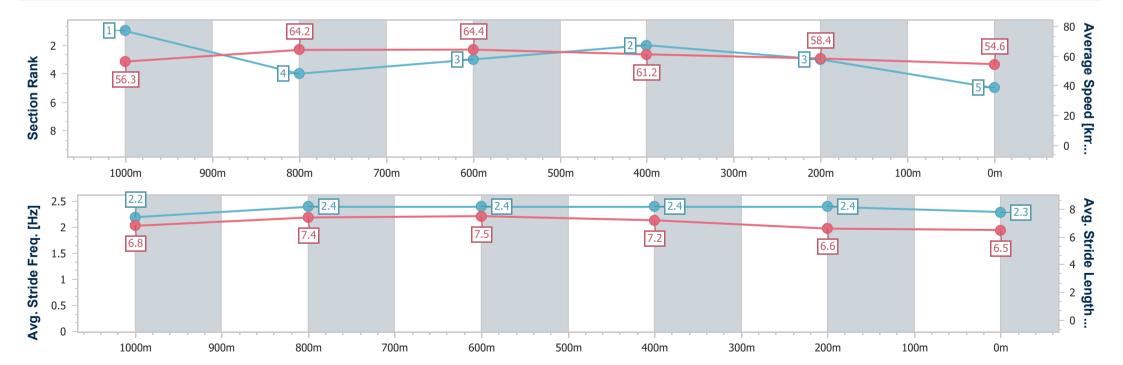

19 February 2024 - 16:50

Track Rating: Heavy 8, Weather: Overcast, Rail Position: True

| Continu                | Overell                  | 4000                     | 000                      | C00                      | 400                      | 200                      |
|------------------------|--------------------------|--------------------------|--------------------------|--------------------------|--------------------------|--------------------------|
| Section                | Overall                  | 1000m                    | 800m                     | 600m                     | 400m                     | 200m                     |
| Section Times          | 1:15.05 [1]<br>(0:16.28) | 0:58.77 [4]<br>(0:11.12) | 0:47.65 [7]<br>(0:11.38) | 0:36.27 [7]<br>(0:11.64) | 0:24.63 [6]<br>(0:12.37) | 0:12.26 [4]<br>(0:12.26) |
| Average Speed [km/h]   | 55.0                     | 63.8                     | 63.1                     | 61.8                     | 58.5                     | 58.8                     |
| Top Speed [km/h]       | 67.9                     | 65.9                     | 64.4                     | 63.8                     | 60.4                     | 60.8                     |
| Avg. Dist. to Rail [m] | 1.5                      | 2.5                      | 2.4                      | 1.4                      | 4.9                      | 8.8                      |
| Avg. Stride Freq. [Hz] | 2.3                      | 2.4                      | 2.4                      | 2.4                      | 2.3                      | 2.4                      |
| Avg. Stride Length [m] | 6.3                      | 7.3                      | 7.3                      | 7.3                      | 6.7                      | 6.9                      |