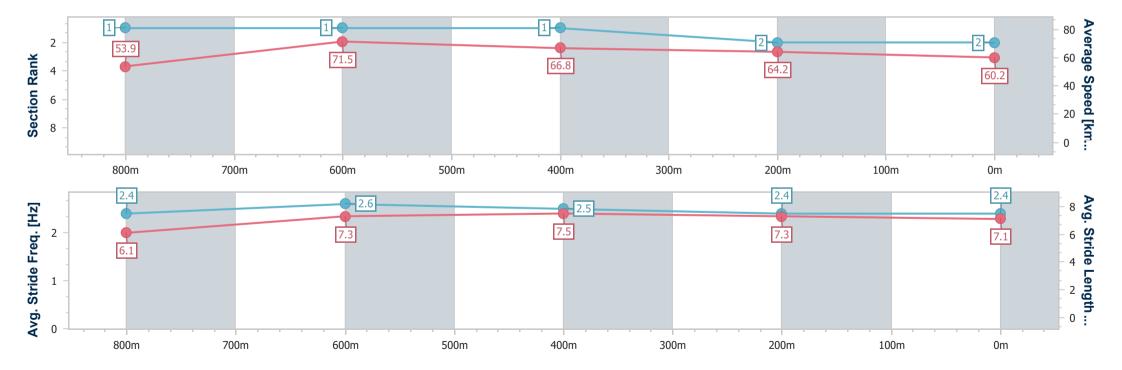

#### Townsville QLD Professional

Race 2: LADBROKE IT QTIS Two-Years-Old Handicap - 1000m

05 March 2024 - 13:34

Track Rating: Good 4, Weather: Fine, Rail Position: +7.5m 1000m-W/Post; +2m Remainder

| Section                | Overall                  | 800m                     | 600m                     | 400m                     | 200m                     |
|------------------------|--------------------------|--------------------------|--------------------------|--------------------------|--------------------------|
| Section Times          | 0:57.44 [2]<br>(0:13.37) | 0:44.07 [1]<br>(0:10.18) | 0:33.89 [1]<br>(0:10.75) | 0:23.14 [1]<br>(0:11.18) | 0:11.96 [2]<br>(0:11.96) |
| Average Speed [km/h]   | 53.9                     | 71.5                     | 66.8                     | 64.2                     | 60.2                     |
| Top Speed [km/h]       | 72.4                     | 73.5                     | 68.0                     | 65.9                     | 64.2                     |
| Avg. Dist. to Rail [m] | 3.4                      | 2.5                      | 1.4                      | 1.5                      | 1.4                      |
| Avg. Stride Freq. [Hz] | 2.4                      | 2.6                      | 2.5                      | 2.4                      | 2.4                      |
| Avg. Stride Length [m] | 6.1                      | 7.3                      | 7.5                      | 7.3                      | 7.1                      |