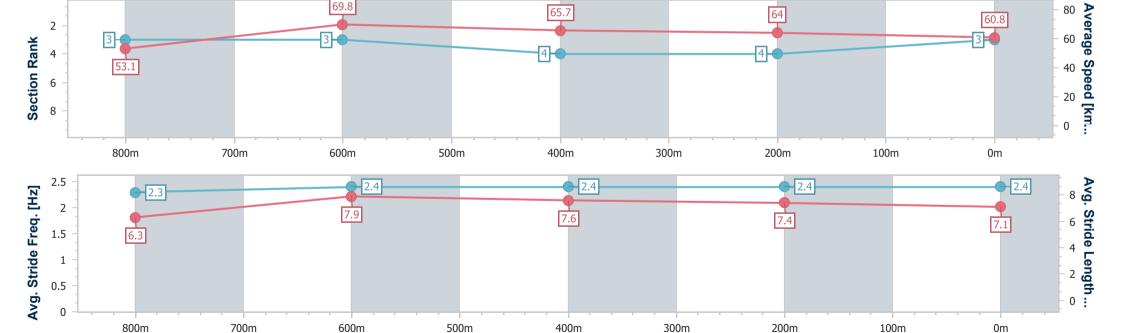

### **Townsville QLD Professional**

Race 2: LADBROKE IT QTIS Two-Years-Old Handicap - 1000m

05 March 2024 - 13:34

Track Rating: Good 4, Weather: Fine, Rail Position: +7.5m 1000m-W/Post; +2m Remainder

| Section                | Overall                  | 800m                     | 600m                     | 400m                     | 200m                     |
|------------------------|--------------------------|--------------------------|--------------------------|--------------------------|--------------------------|
| Section Times          | 0:57.54 [3]<br>(0:13.53) | 0:44.01 [3]<br>(0:10.15) | 0:33.86 [3]<br>(0:10.85) | 0:23.01 [4]<br>(0:11.13) | 0:11.88 [4]<br>(0:11.88) |
| Average Speed [km/h]   | 53.1                     | 69.8                     | 65.7                     | 64.0                     | 60.8                     |
| Top Speed [km/h]       | 71.8                     | 71.8                     | 68.1                     | 65.2                     | 63.4                     |
| Avg. Dist. to Rail [m] | 3.0                      | 3.4                      | 2.2                      | 3.1                      | 0.8                      |
| Avg. Stride Freq. [Hz] | 2.3                      | 2.4                      | 2.4                      | 2.4                      | 2.4                      |
| Avg. Stride Length [m] | 6.3                      | 7.9                      | 7.6                      | 7.4                      | 7.1                      |