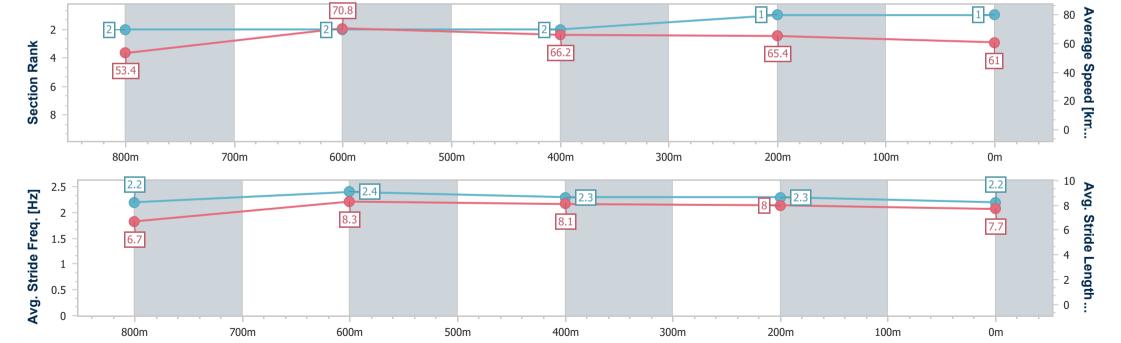

### **Townsville QLD Professional**

Race 2: LADBROKE IT QTIS Two-Years-Old Handicap - 1000m

05 March 2024 - 13:34

Track Rating: Good 4, Weather: Fine, Rail Position: +7.5m 1000m-W/Post; +2m Remainder

| Section                | Overall                  | 800m                     | 600m                     | 400m                     | 200m                     |
|------------------------|--------------------------|--------------------------|--------------------------|--------------------------|--------------------------|
| Section Times          | 0:57.13 [1]<br>(0:13.44) | 0:43.69 [2]<br>(0:10.23) | 0:33.46 [2]<br>(0:10.75) | 0:22.71 [2]<br>(0:10.91) | 0:11.80 [1]<br>(0:11.80) |
| Average Speed [km/h]   | 53.4                     | 70.8                     | 66.2                     | 65.4                     | 61.0                     |
| Top Speed [km/h]       | 72.1                     | 72.1                     | 68.3                     | 66.2                     | 63.8                     |
| Avg. Dist. to Rail [m] | 2.3                      | 1.4                      | 2.6                      | 3.1                      | 0.8                      |
| Avg. Stride Freq. [Hz] | 2.2                      | 2.4                      | 2.3                      | 2.3                      | 2.2                      |
| Avg. Stride Length [m] | 6.7                      | 8.3                      | 8.1                      | 8.0                      | 7.7                      |