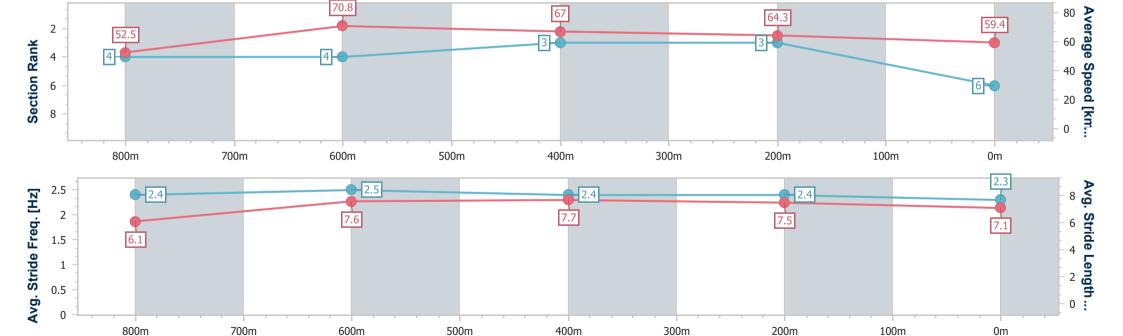

### Horse/Jockey Name Ithinkbetta Final Rank 6 Fastest Section Time (Section) 0:10.11 (800m) Top Speed [km/h] (Section) 71.6 (800m)

Finished

#### Townsville QLD Professional

Race 2: LADBROKE IT QTIS Two-Years-Old Handicap - 1000m

05 March 2024 - 13:34

Track Rating: Good 4, Weather: Fine, Rail Position: +7.5m 1000m-W/Post; +2m Remainder

| Section                | Overall                  | 800m                     | 600m                     | 400m                     | 200m                     |
|------------------------|--------------------------|--------------------------|--------------------------|--------------------------|--------------------------|
| Section Times          | 0:57.75 [6]<br>(0:13.70) | 0:44.05 [4]<br>(0:10.11) | 0:33.94 [4]<br>(0:10.64) | 0:23.30 [3]<br>(0:11.19) | 0:12.11 [3]<br>(0:12.11) |
| Average Speed [km/h]   | 52.5                     | 70.8                     | 67.0                     | 64.3                     | 59.4                     |
| Top Speed [km/h]       | 71.5                     | 71.6                     | 69.5                     | 66.8                     | 61.6                     |
| Avg. Dist. to Rail [m] | 2.0                      | 1.6                      | 2.4                      | 1.0                      | 1.3                      |
| Avg. Stride Freq. [Hz] | 2.4                      | 2.5                      | 2.4                      | 2.4                      | 2.3                      |
| Avg. Stride Length [m] | 6.1                      | 7.6                      | 7.7                      | 7.5                      | 7.1                      |

Report Created: Tue 5 March 2024 17:27 GMT+10

[] Ranking at each section and finish

-:--- No data available at this section

NA No data available

Page 7/8